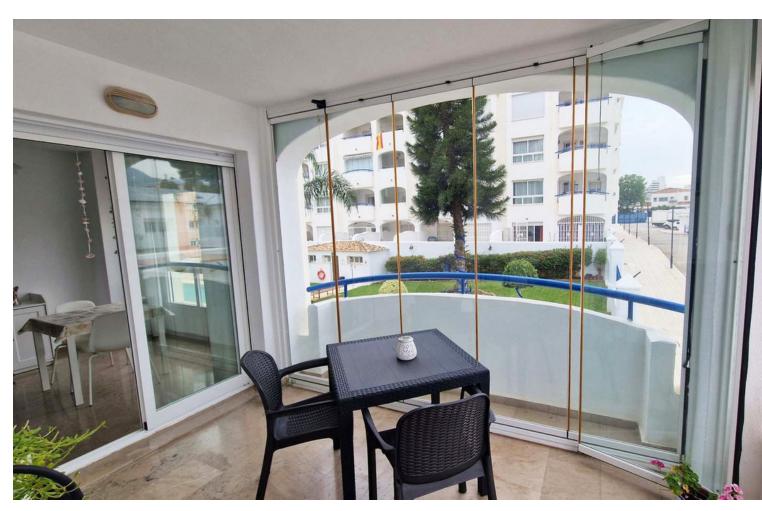

## Sales - Apartment - Benalmadena 269.000€

Benalmadena Apartment

Community: 672 EUR / year IBI: 727 EUR / year Rubbish: 86 EUR / year

1

1

89 m2

EXCLUSIVITY! Spacious apartment in perfect condition for sale close to Puerto Marina (10 minutes walking distance) and its beach with a beautiful west-facing terrace, protected by glass curtains and overlooking the pool. As you can see in the photos, you enter the apartment first through a small patio where there is a storage room. The apartment has a large bedroom with an exit to the terrace, a bathroom with a shower, a fitted kitchen and a living-dining room. The terrace is sunny from midday to night. Sold with an underground parking space in addition to the numerous parking spaces in the outdoor car park. Central air conditioning. 20 minutes walk to the centre of Arroyo de La Miel and its train station. Malaga airport 20/25 minutes by car. Very good location. Urbanisation with closed gate.