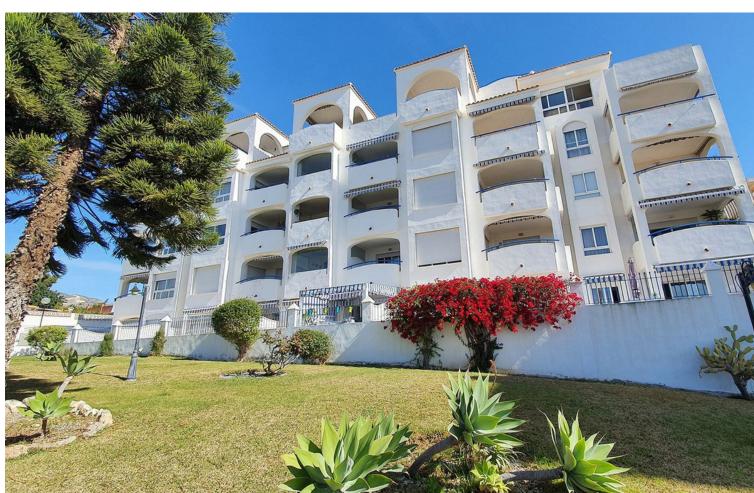

## Sales - Apartment - Benalmadena 269.000€

Benalmadena Apartment

Community: 672 EUR / year IBI: 727 EUR / year Rubbish: 86 EUR / year

1

1

89 m2

EXCLUSIVITY! Spacious apartment in perfect condition for sale close to Puerto Marina (10 minutes walking distance) and its beach with a beautiful west-facing terrace, protected by glass curtains and overlooking the pool. As you can see in the photos, you enter the apartment first through a small patio where there is a storage room. The apartment has a large bedroom with an exit to the terrace, a bathroom with a shower, a fitted kitchen and a living-dining room. The terrace is sunny from midday to night. Sold with an underground parking space in addition to the numerous parking spaces in the outdoor car park. Central air conditioning. 20 minutes walk to the centre of Arroyo de La Miel and its train station. Malaga airport 20/25 minutes by car. Very good location. Urbanisation with closed gate.