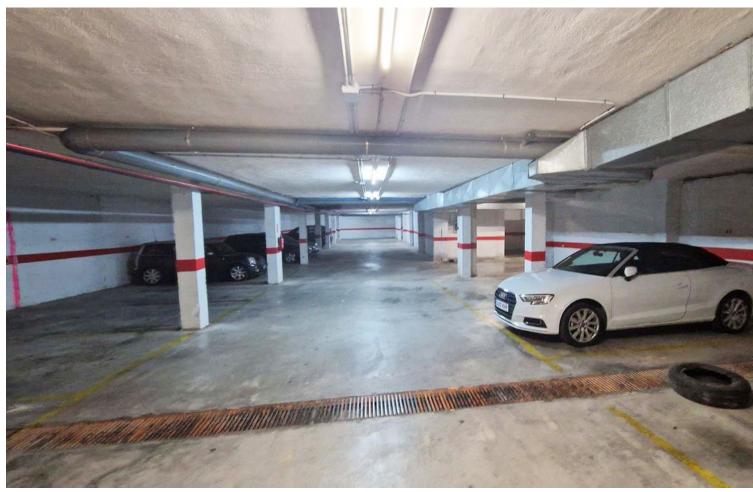

## Sales - Apartment - Benalmadena 269.000€

Benalmadena Apartment

Community: 672 EUR / year IBI: 727 EUR / year Rubbish: 86 EUR / year

1

1

89 m2

EXCLUSIVITY! Spacious apartment in perfect condition for sale close to Puerto Marina (10 minutes walking distance) and its beach with a beautiful west-facing terrace, protected by glass curtains and overlooking the pool. As you can see in the photos, you enter the apartment first through a small patio where there is a storage room. The apartment has a large bedroom with an exit to the terrace, a bathroom with a shower, a fitted kitchen and a living-dining room. The terrace is sunny from midday to night. Sold with an underground parking space in addition to the numerous parking spaces in the outdoor car park. Central air conditioning. 20 minutes walk to the centre of Arroyo de La Miel and its train station. Malaga airport 20/25 minutes by car. Very good location. Urbanisation with closed gate.