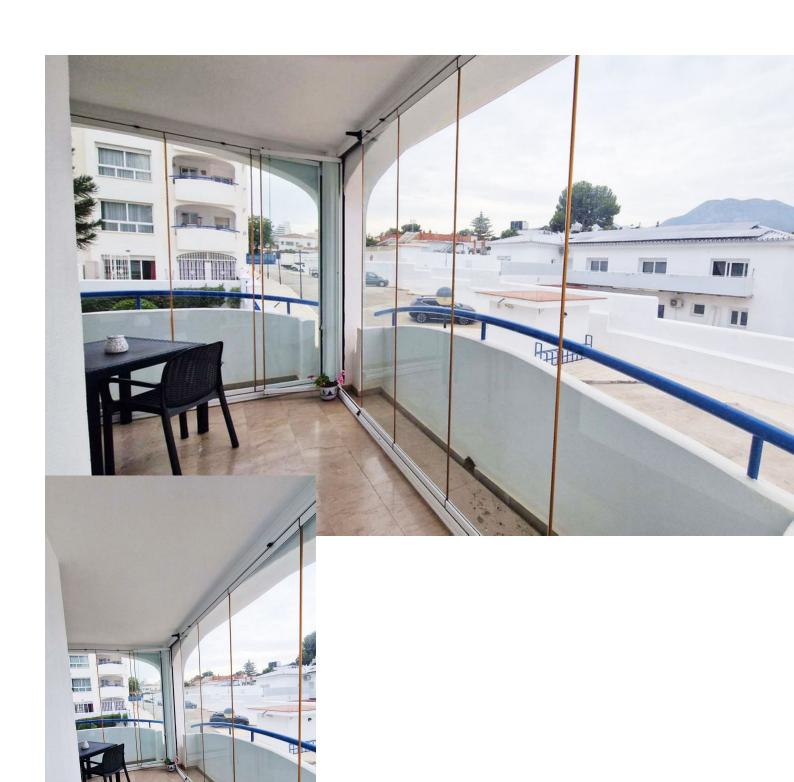

## Sales - Apartment - Benalmadena 269.000€

Benalmadena Apartment

Community: 672 EUR / year IBI: 727 EUR / year Rubbish: 86 EUR / year

1

1

89 m2

EXCLUSIVITY! Spacious apartment in perfect condition for sale close to Puerto Marina (10 minutes walking distance) and its beach with a beautiful west-facing terrace, protected by glass curtains and overlooking the pool. As you can see in the photos, you enter the apartment first through a small patio where there is a storage room. The apartment has a large bedroom with an exit to the terrace, a bathroom with a shower, a fitted kitchen and a living-dining room. The terrace is sunny from midday to night. Sold with an underground parking space in addition to the numerous parking spaces in the outdoor car park. Central air conditioning. 20 minutes walk to the centre of Arroyo de La Miel and its train station. Malaga airport 20/25 minutes by car. Very good location. Urbanisation with closed gate.