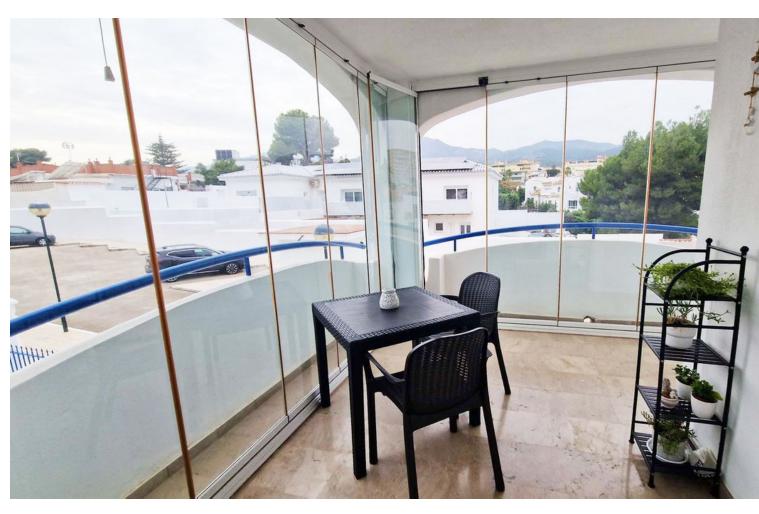

## Sales - Apartment - Benalmadena 269.000€

Benalmadena Apartment

Community: 672 EUR / year IBI: 727 EUR / year Rubbish: 86 EUR / year

1

1

89 m2

EXCLUSIVITY! Spacious apartment in perfect condition for sale close to Puerto Marina (10 minutes walking distance) and its beach with a beautiful west-facing terrace, protected by glass curtains and overlooking the pool. As you can see in the photos, you enter the apartment first through a small patio where there is a storage room. The apartment has a large bedroom with an exit to the terrace, a bathroom with a shower, a fitted kitchen and a living-dining room. The terrace is sunny from midday to night. Sold with an underground parking space in addition to the numerous parking spaces in the outdoor car park. Central air conditioning. 20 minutes walk to the centre of Arroyo de La Miel and its train station. Malaga airport 20/25 minutes by car. Very good location. Urbanisation with closed gate.