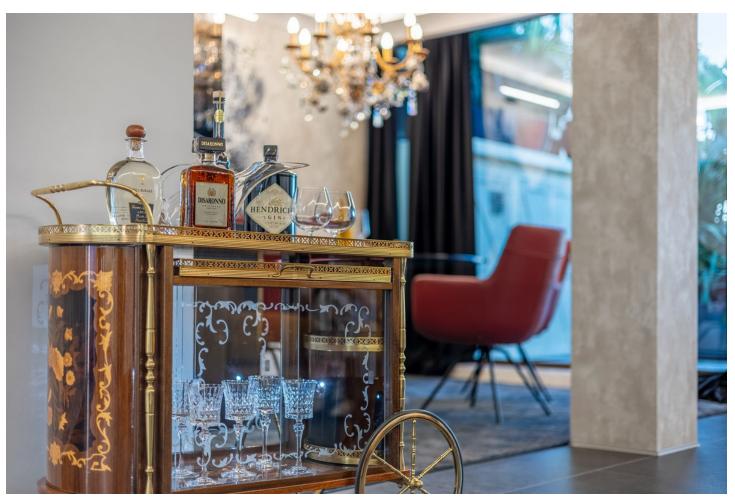

## Sales - Apartment - Benahavís 1.100.000€

Benahavís Apartment

Community: 2,400 EUR / year IBI: 607 EUR / year Rubbish: 18 EUR / year

1

2

95 m2

Stunning Penthouse in Los Arqueros, Benahavis Are you looking for a dream home? This fully renovated penthouse offers everything you need and more! Features: -1 Bedroom | 2 Bathrooms -Spacious Living Area with modern finishes. - Incredible amenities for ultimate comfort -Fully furnished with high class furniture -Large terrace with breathtaking views of the golf course, the sea, and even the coast of Africa! -The Terrace is partially covered with glass making it perfect for all seasons. -Private Parking space In underground garage -Storage Turn-key, ready to move in. The modern kitchen features the latest Siemens appliances, and only the best brands have been used throughout the apartment, such as Gessi and Villeroy & Boch. Every detail has been carefully chosen for your comfort and luxury. Even glasses, plates, cutlery and household appliances are present. This penthouse is truly an exceptional gem! LOS PINOS is the first built complex at Los Arqueros and consists of 72 apartments in a gated community surrounded by landscaped tropical gardens. It offers 2 communal pools of which one is heated all year. The large pool offers views at mountains and sea. Located just 8 minutes driving from Puerto Banús, San Pedro de Alcantara, and the beach. Within just 3 minutes drive, you'll find all necessary amenities, including a supermarket, pharmacy, and various dining options. Enjoy relaxation and recreation at the nearby Los Arqueros golf course, just a 5-minute walk away. Here, you will find not only the golf course but also cozy restaurants, a bowling alley, snooker room, tennis, padel, pickleball and a fully equipped gym. Interested? Contact us for more information or to schedule a viewing!