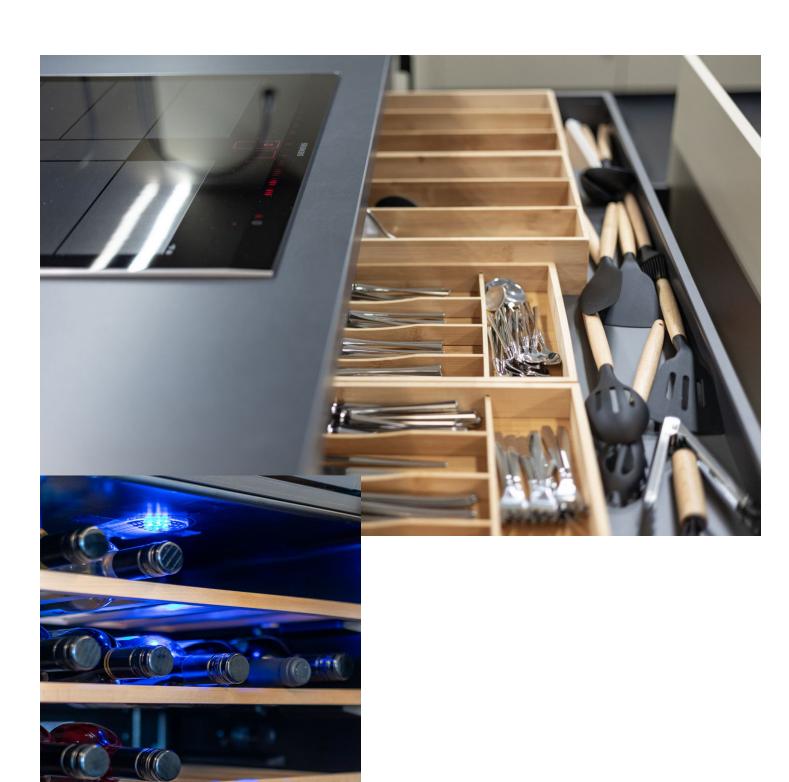

## Sales - Apartment - Benahavís 1.100.000€

Benahavís Apartment

Community: 2,400 EUR / year IBI: 607 EUR / year Rubbish: 18 EUR / year

1

2

95 m2

Stunning Penthouse in Los Arqueros, Benahavis Are you looking for a dream home? This fully renovated penthouse offers everything you need and more! Features: -1 Bedroom | 2 Bathrooms -Spacious Living Area with modern finishes. - Incredible amenities for ultimate comfort -Fully furnished with high class furniture -Large terrace with breathtaking views of the golf course, the sea, and even the coast of Africa! -The Terrace is partially covered with glass making it perfect for all seasons. -Private Parking space In underground garage -Storage Turn-key, ready to move in. The modern kitchen features the latest Siemens appliances, and only the best brands have been used throughout the apartment, such as Gessi and Villeroy & Boch. Every detail has been carefully chosen for your comfort and luxury. Even glasses, plates, cutlery and household appliances are present. This penthouse is truly an exceptional gem! LOS PINOS is the first built complex at Los Arqueros and consists of 72 apartments in a gated community surrounded by landscaped tropical gardens. It offers 2 communal pools of which one is heated all year. The large pool offers views at mountains and sea. Located just 8 minutes driving from Puerto Banús, San Pedro de Alcantara, and the beach. Within just 3 minutes drive, you'll find all necessary amenities, including a supermarket, pharmacy, and various dining options. Enjoy relaxation and recreation at the nearby Los Arqueros golf course, just a 5-minute walk away. Here, you will find not only the golf course but also cozy restaurants, a bowling alley, snooker room, tennis, padel, pickleball and a fully equipped gym. Interested? Contact us for more information or to schedule a viewing!