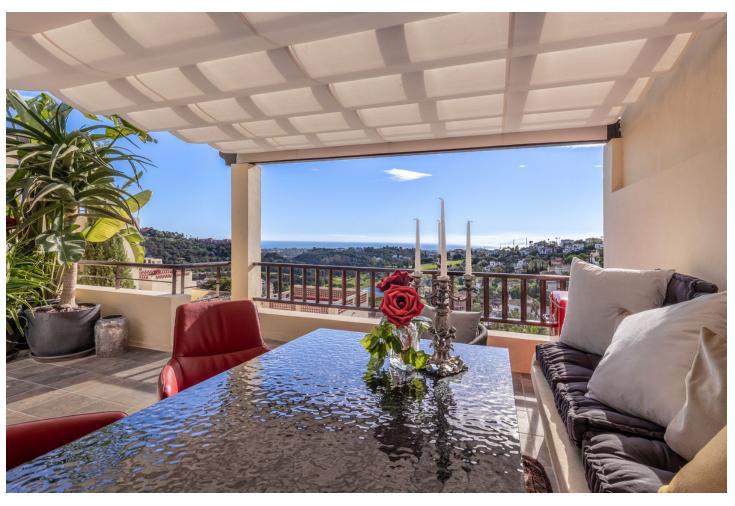

## Sales - Apartment - Benahavís 1.100.000€

Benahavís Apartment

Community: 2,400 EUR / year IBI: 607 EUR / year Rubbish: 18 EUR / year

1

2

95 m2

Stunning Penthouse in Los Arqueros, Benahavis Are you looking for a dream home? This fully renovated penthouse offers everything you need and more! Features: -1 Bedroom | 2 Bathrooms -Spacious Living Area with modern finishes. - Incredible amenities for ultimate comfort -Fully furnished with high class furniture -Large terrace with breathtaking views of the golf course, the sea, and even the coast of Africa! -The Terrace is partially covered with glass making it perfect for all seasons. -Private Parking space In underground garage -Storage Turn-key, ready to move in. The modern kitchen features the latest Siemens appliances, and only the best brands have been used throughout the apartment, such as Gessi and Villeroy & Boch. Every detail has been carefully chosen for your comfort and luxury. Even glasses, plates, cutlery and household appliances are present. This penthouse is truly an exceptional gem! LOS PINOS is the first built complex at Los Arqueros and consists of 72 apartments in a gated community surrounded by landscaped tropical gardens. It offers 2 communal pools of which one is heated all year. The large pool offers views at mountains and sea. Located just 8 minutes driving from Puerto Banús, San Pedro de Alcantara, and the beach. Within just 3 minutes drive, you'll find all necessary amenities, including a supermarket, pharmacy, and various dining options. Enjoy relaxation and recreation at the nearby Los Arqueros golf course, just a 5-minute walk away. Here, you will find not only the golf course but also cozy restaurants, a bowling alley, snooker room, tennis, padel, pickleball and a fully equipped gym. Interested? Contact us for more information or to schedule a viewing!