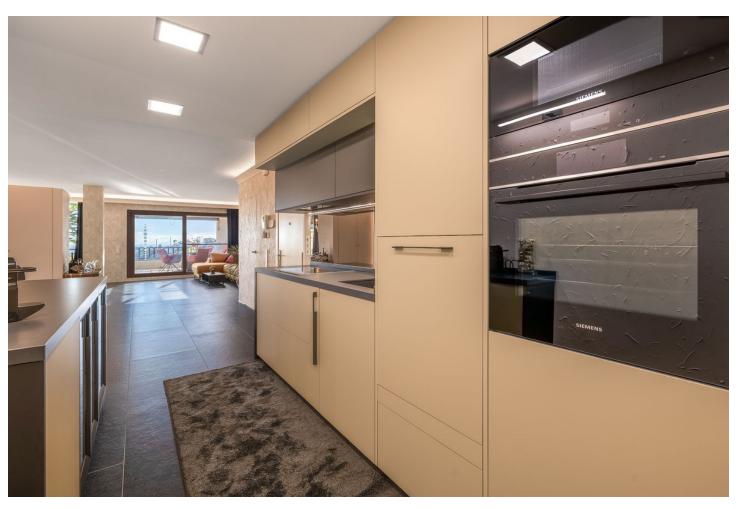

## Sales - Apartment - Benahavís 1.100.000€

Benahavís Apartment

Community: 2,400 EUR / year IBI: 607 EUR / year Rubbish: 18 EUR / year

1

2

95 m2

Stunning Penthouse in Los Arqueros, Benahavis Are you looking for a dream home? This fully renovated penthouse offers everything you need and more! Features: -1 Bedroom | 2 Bathrooms -Spacious Living Area with modern finishes. - Incredible amenities for ultimate comfort -Fully furnished with high class furniture -Large terrace with breathtaking views of the golf course, the sea, and even the coast of Africa! -The Terrace is partially covered with glass making it perfect for all seasons. -Private Parking space In underground garage -Storage Turn-key, ready to move in. The modern kitchen features the latest Siemens appliances, and only the best brands have been used throughout the apartment, such as Gessi and Villeroy & Boch. Every detail has been carefully chosen for your comfort and luxury. Even glasses, plates, cutlery and household appliances are present. This penthouse is truly an exceptional gem! LOS PINOS is the first built complex at Los Arqueros and consists of 72 apartments in a gated community surrounded by landscaped tropical gardens. It offers 2 communal pools of which one is heated all year. The large pool offers views at mountains and sea. Located just 8 minutes driving from Puerto Banús, San Pedro de Alcantara, and the beach. Within just 3 minutes drive, you'll find all necessary amenities, including a supermarket, pharmacy, and various dining options. Enjoy relaxation and recreation at the nearby Los Arqueros golf course, just a 5-minute walk away. Here, you will find not only the golf course but also cozy restaurants, a bowling alley, snooker room, tennis, padel, pickleball and a fully equipped gym. Interested? Contact us for more information or to schedule a viewing!