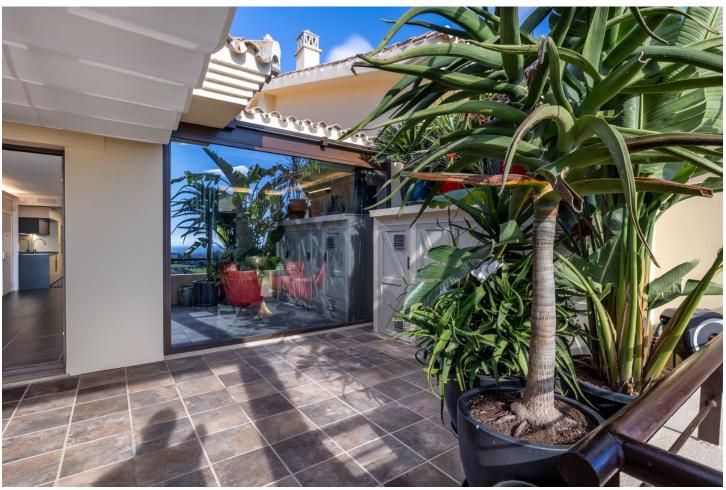

## Sales - Apartment - Benahavís 1.100.000€

Benahavís Apartment

Community: 2,400 EUR / year IBI: 607 EUR / year Rubbish: 18 EUR / year

1

2

95 m2

Stunning Penthouse in Los Arqueros, Benahavis Are you looking for a dream home? This fully renovated penthouse offers everything you need and more! Features: -1 Bedroom | 2 Bathrooms -Spacious Living Area with modern finishes. - Incredible amenities for ultimate comfort -Fully furnished with high class furniture -Large terrace with breathtaking views of the golf course, the sea, and even the coast of Africa! -The Terrace is partially covered with glass making it perfect for all seasons. -Private Parking space In underground garage -Storage Turn-key, ready to move in. The modern kitchen features the latest Siemens appliances, and only the best brands have been used throughout the apartment, such as Gessi and Villeroy & Boch. Every detail has been carefully chosen for your comfort and luxury. Even glasses, plates, cutlery and household appliances are present. This penthouse is truly an exceptional gem! LOS PINOS is the first built complex at Los Arqueros and consists of 72 apartments in a gated community surrounded by landscaped tropical gardens. It offers 2 communal pools of which one is heated all year. The large pool offers views at mountains and sea. Located just 8 minutes driving from Puerto Banús, San Pedro de Alcantara, and the beach. Within just 3 minutes drive, you'll find all necessary amenities, including a supermarket, pharmacy, and various dining options. Enjoy relaxation and recreation at the nearby Los Arqueros golf course, just a 5-minute walk away. Here, you will find not only the golf course but also cozy restaurants, a bowling alley, snooker room, tennis, padel, pickleball and a fully equipped gym. Interested? Contact us for more information or to schedule a viewing!