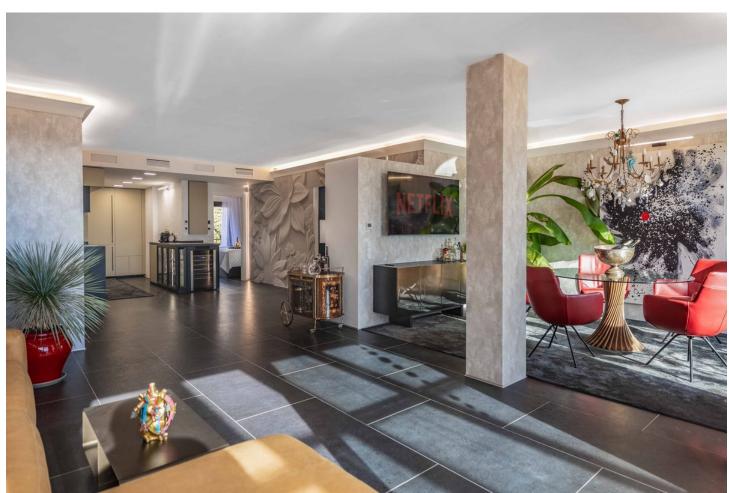

## Sales - Apartment - Benahavís 1.100.000€

Benahavís Apartment

Community: 2,400 EUR / year IBI: 607 EUR / year Rubbish: 18 EUR / year

1

2

95 m2

Stunning Penthouse in Los Arqueros, Benahavis Are you looking for a dream home? This fully renovated penthouse offers everything you need and more! Features: -1 Bedroom | 2 Bathrooms -Spacious Living Area with modern finishes. - Incredible amenities for ultimate comfort -Fully furnished with high class furniture -Large terrace with breathtaking views of the golf course, the sea, and even the coast of Africa! -The Terrace is partially covered with glass making it perfect for all seasons. -Private Parking space In underground garage -Storage Turn-key, ready to move in. The modern kitchen features the latest Siemens appliances, and only the best brands have been used throughout the apartment, such as Gessi and Villeroy & Boch. Every detail has been carefully chosen for your comfort and luxury. Even glasses, plates, cutlery and household appliances are present. This penthouse is truly an exceptional gem! LOS PINOS is the first built complex at Los Arqueros and consists of 72 apartments in a gated community surrounded by landscaped tropical gardens. It offers 2 communal pools of which one is heated all year. The large pool offers views at mountains and sea. Located just 8 minutes driving from Puerto Banús, San Pedro de Alcantara, and the beach. Within just 3 minutes drive, you'll find all necessary amenities, including a supermarket, pharmacy, and various dining options. Enjoy relaxation and recreation at the nearby Los Arqueros golf course, just a 5-minute walk away. Here, you will find not only the golf course but also cozy restaurants, a bowling alley, snooker room, tennis, padel, pickleball and a fully equipped gym. Interested? Contact us for more information or to schedule a viewing!