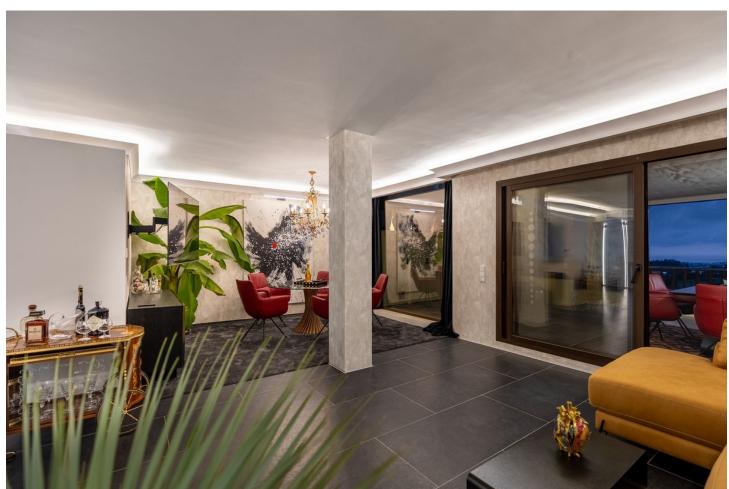

## Sales - Apartment - Benahavís 1.100.000€

Benahavís Apartment

Community: 2,400 EUR / year IBI: 607 EUR / year Rubbish: 18 EUR / year

1

2

95 m2

Stunning Penthouse in Los Arqueros, Benahavis Are you looking for a dream home? This fully renovated penthouse offers everything you need and more! Features: -1 Bedroom | 2 Bathrooms -Spacious Living Area with modern finishes. - Incredible amenities for ultimate comfort -Fully furnished with high class furniture -Large terrace with breathtaking views of the golf course, the sea, and even the coast of Africa! -The Terrace is partially covered with glass making it perfect for all seasons. -Private Parking space In underground garage -Storage Turn-key, ready to move in. The modern kitchen features the latest Siemens appliances, and only the best brands have been used throughout the apartment, such as Gessi and Villeroy & Boch. Every detail has been carefully chosen for your comfort and luxury. Even glasses, plates, cutlery and household appliances are present. This penthouse is truly an exceptional gem! LOS PINOS is the first built complex at Los Arqueros and consists of 72 apartments in a gated community surrounded by landscaped tropical gardens. It offers 2 communal pools of which one is heated all year. The large pool offers views at mountains and sea. Located just 8 minutes driving from Puerto Banús, San Pedro de Alcantara, and the beach. Within just 3 minutes drive, you'll find all necessary amenities, including a supermarket, pharmacy, and various dining options. Enjoy relaxation and recreation at the nearby Los Arqueros golf course, just a 5-minute walk away. Here, you will find not only the golf course but also cozy restaurants, a bowling alley, snooker room, tennis, padel, pickleball and a fully equipped gym. Interested? Contact us for more information or to schedule a viewing!