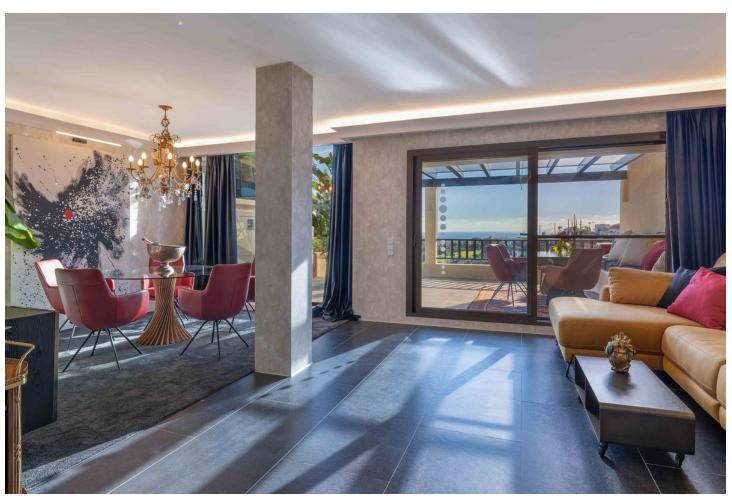

## Sales - Apartment - Benahavís 1.100.000€

Benahavís Apartment

Community: 2,400 EUR / year IBI: 607 EUR / year Rubbish: 18 EUR / year

1

2

95 m2

Stunning Penthouse in Los Arqueros, Benahavis Are you looking for a dream home? This fully renovated penthouse offers everything you need and more! Features: -1 Bedroom | 2 Bathrooms -Spacious Living Area with modern finishes. - Incredible amenities for ultimate comfort -Fully furnished with high class furniture -Large terrace with breathtaking views of the golf course, the sea, and even the coast of Africa! -The Terrace is partially covered with glass making it perfect for all seasons. -Private Parking space In underground garage -Storage Turn-key, ready to move in. The modern kitchen features the latest Siemens appliances, and only the best brands have been used throughout the apartment, such as Gessi and Villeroy & Boch. Every detail has been carefully chosen for your comfort and luxury. Even glasses, plates, cutlery and household appliances are present. This penthouse is truly an exceptional gem! LOS PINOS is the first built complex at Los Arqueros and consists of 72 apartments in a gated community surrounded by landscaped tropical gardens. It offers 2 communal pools of which one is heated all year. The large pool offers views at mountains and sea. Located just 8 minutes driving from Puerto Banús, San Pedro de Alcantara, and the beach. Within just 3 minutes drive, you'll find all necessary amenities, including a supermarket, pharmacy, and various dining options. Enjoy relaxation and recreation at the nearby Los Arqueros golf course, just a 5-minute walk away. Here, you will find not only the golf course but also cozy restaurants, a bowling alley, snooker room, tennis, padel, pickleball and a fully equipped gym. Interested? Contact us for more information or to schedule a viewing!