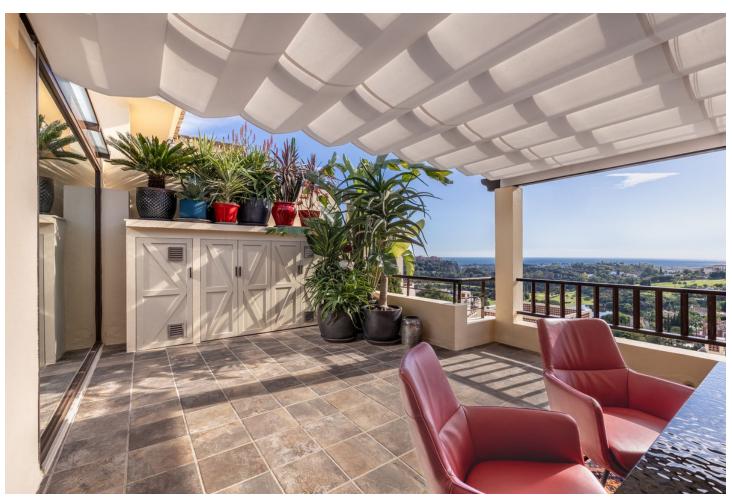

## Sales - Apartment - Benahavís 1.100.000€

Benahavís Apartment

Community: 2,400 EUR / year IBI: 607 EUR / year Rubbish: 18 EUR / year

1

2

95 m2

Stunning Penthouse in Los Arqueros, Benahavis Are you looking for a dream home? This fully renovated penthouse offers everything you need and more! Features: -1 Bedroom | 2 Bathrooms -Spacious Living Area with modern finishes. - Incredible amenities for ultimate comfort -Fully furnished with high class furniture -Large terrace with breathtaking views of the golf course, the sea, and even the coast of Africa! -The Terrace is partially covered with glass making it perfect for all seasons. -Private Parking space In underground garage -Storage Turn-key, ready to move in. The modern kitchen features the latest Siemens appliances, and only the best brands have been used throughout the apartment, such as Gessi and Villeroy & Boch. Every detail has been carefully chosen for your comfort and luxury. Even glasses, plates, cutlery and household appliances are present. This penthouse is truly an exceptional gem! LOS PINOS is the first built complex at Los Arqueros and consists of 72 apartments in a gated community surrounded by landscaped tropical gardens. It offers 2 communal pools of which one is heated all year. The large pool offers views at mountains and sea. Located just 8 minutes driving from Puerto Banús, San Pedro de Alcantara, and the beach. Within just 3 minutes drive, you'll find all necessary amenities, including a supermarket, pharmacy, and various dining options. Enjoy relaxation and recreation at the nearby Los Arqueros golf course, just a 5-minute walk away. Here, you will find not only the golf course but also cozy restaurants, a bowling alley, snooker room, tennis, padel, pickleball and a fully equipped gym. Interested? Contact us for more information or to schedule a viewing!