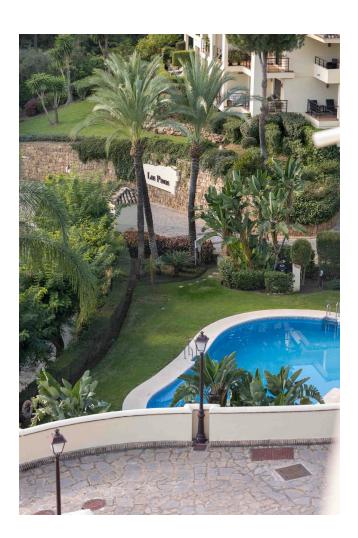

## Sales - Apartment - Benahavís 1.100.000€

Benahavís Apartment

Community: 2,400 EUR / year IBI: 607 EUR / year Rubbish: 18 EUR / year

1

2

95 m2

Stunning Penthouse in Los Arqueros, Benahavis Are you looking for a dream home? This fully renovated penthouse offers everything you need and more! Features: -1 Bedroom | 2 Bathrooms -Spacious Living Area with modern finishes. - Incredible amenities for ultimate comfort -Fully furnished with high class furniture -Large terrace with breathtaking views of the golf course, the sea, and even the coast of Africa! -The Terrace is partially covered with glass making it perfect for all seasons. -Private Parking space In underground garage -Storage Turn-key, ready to move in. The modern kitchen features the latest Siemens appliances, and only the best brands have been used throughout the apartment, such as Gessi and Villeroy & Boch. Every detail has been carefully chosen for your comfort and luxury. Even glasses, plates, cutlery and household appliances are present. This penthouse is truly an exceptional gem! LOS PINOS is the first built complex at Los Arqueros and consists of 72 apartments in a gated community surrounded by landscaped tropical gardens. It offers 2 communal pools of which one is heated all year. The large pool offers views at mountains and sea. Located just 8 minutes driving from Puerto Banús, San Pedro de Alcantara, and the beach. Within just 3 minutes drive, you'll find all necessary amenities, including a supermarket, pharmacy, and various dining options. Enjoy relaxation and recreation at the nearby Los Arqueros golf course, just a 5-minute walk away. Here, you will find not only the golf course but also cozy restaurants, a bowling alley, snooker room, tennis, padel, pickleball and a fully equipped gym. Interested? Contact us for more information or to schedule a viewing!