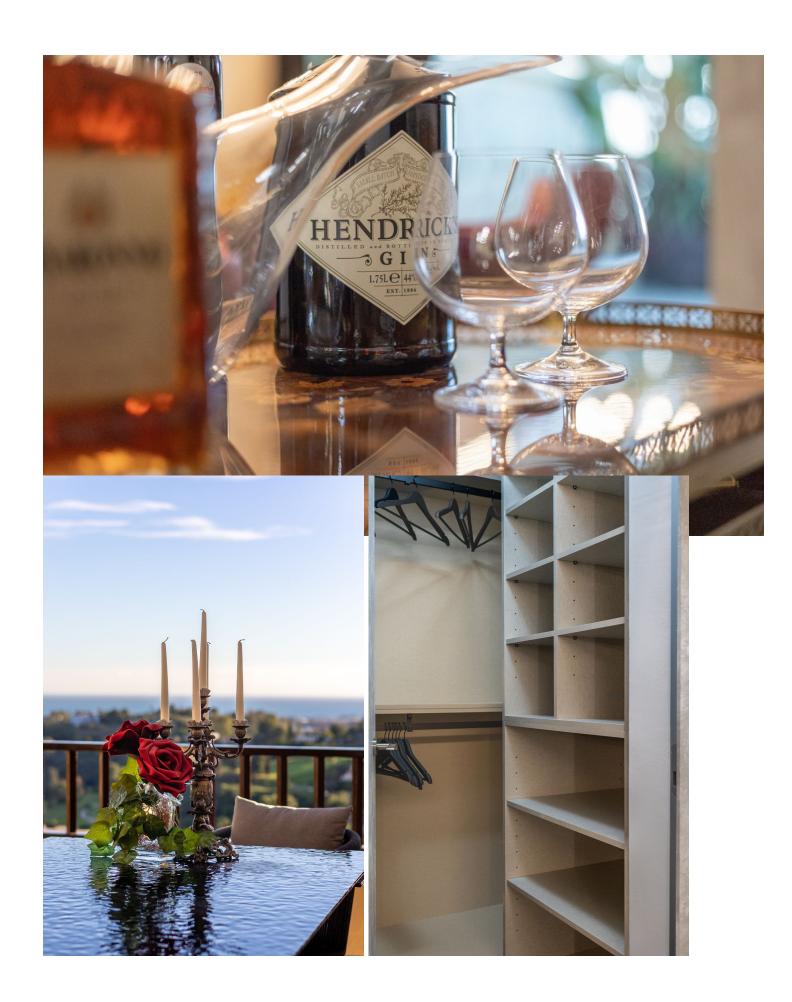

## Sales - Apartment - Benahavís 1.100.000€

Benahavís Apartment

Community: 2,400 EUR / year IBI: 607 EUR / year Rubbish: 18 EUR / year

1

2

95 m2

Stunning Penthouse in Los Arqueros, Benahavis Are you looking for a dream home? This fully renovated penthouse offers everything you need and more! Features: -1 Bedroom | 2 Bathrooms -Spacious Living Area with modern finishes. - Incredible amenities for ultimate comfort -Fully furnished with high class furniture -Large terrace with breathtaking views of the golf course, the sea, and even the coast of Africa! -The Terrace is partially covered with glass making it perfect for all seasons. -Private Parking space In underground garage -Storage Turn-key, ready to move in. The modern kitchen features the latest Siemens appliances, and only the best brands have been used throughout the apartment, such as Gessi and Villeroy & Boch. Every detail has been carefully chosen for your comfort and luxury. Even glasses, plates, cutlery and household appliances are present. This penthouse is truly an exceptional gem! LOS PINOS is the first built complex at Los Arqueros and consists of 72 apartments in a gated community surrounded by landscaped tropical gardens. It offers 2 communal pools of which one is heated all year. The large pool offers views at mountains and sea. Located just 8 minutes driving from Puerto Banús, San Pedro de Alcantara, and the beach. Within just 3 minutes drive, you'll find all necessary amenities, including a supermarket, pharmacy, and various dining options. Enjoy relaxation and recreation at the nearby Los Arqueros golf course, just a 5-minute walk away. Here, you will find not only the golf course but also cozy restaurants, a bowling alley, snooker room, tennis, padel, pickleball and a fully equipped gym. Interested? Contact us for more information or to schedule a viewing!