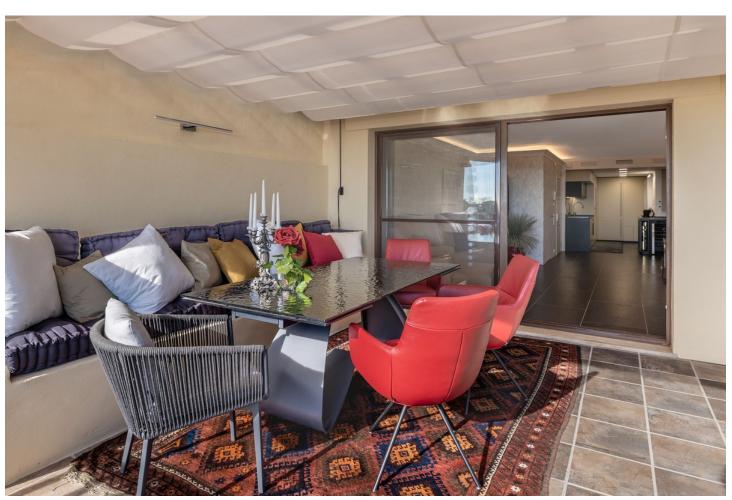

## Sales - Apartment - Benahavís 1.100.000€

Benahavís Apartment

Community: 2,400 EUR / year IBI: 607 EUR / year Rubbish: 18 EUR / year

1

2

95 m2

Stunning Penthouse in Los Arqueros, Benahavis Are you looking for a dream home? This fully renovated penthouse offers everything you need and more! Features: -1 Bedroom | 2 Bathrooms -Spacious Living Area with modern finishes. - Incredible amenities for ultimate comfort -Fully furnished with high class furniture -Large terrace with breathtaking views of the golf course, the sea, and even the coast of Africa! -The Terrace is partially covered with glass making it perfect for all seasons. -Private Parking space In underground garage -Storage Turn-key, ready to move in. The modern kitchen features the latest Siemens appliances, and only the best brands have been used throughout the apartment, such as Gessi and Villeroy & Boch. Every detail has been carefully chosen for your comfort and luxury. Even glasses, plates, cutlery and household appliances are present. This penthouse is truly an exceptional gem! LOS PINOS is the first built complex at Los Arqueros and consists of 72 apartments in a gated community surrounded by landscaped tropical gardens. It offers 2 communal pools of which one is heated all year. The large pool offers views at mountains and sea. Located just 8 minutes driving from Puerto Banús, San Pedro de Alcantara, and the beach. Within just 3 minutes drive, you'll find all necessary amenities, including a supermarket, pharmacy, and various dining options. Enjoy relaxation and recreation at the nearby Los Arqueros golf course, just a 5-minute walk away. Here, you will find not only the golf course but also cozy restaurants, a bowling alley, snooker room, tennis, padel, pickleball and a fully equipped gym. Interested? Contact us for more information or to schedule a viewing!