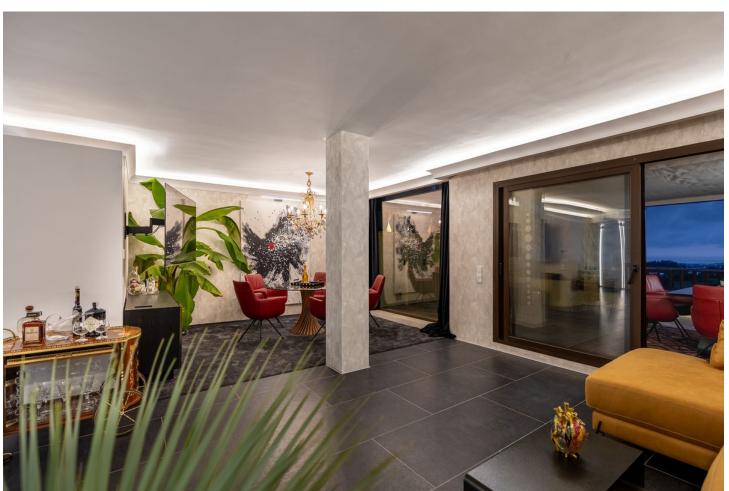

## Sales - Apartment - Benahavís 1.100.000€

Benahavís Apartment

Community: 2,400 EUR / year IBI: 607 EUR / year Rubbish: 18 EUR / year

1

2

95 m2

Stunning Penthouse in Los Arqueros, Benahavis Are you looking for a dream home? This fully renovated penthouse offers everything you need and more! Features: -1 Bedroom | 2 Bathrooms -Spacious Living Area with modern finishes. - Incredible amenities for ultimate comfort -Fully furnished with high class furniture -Large terrace with breathtaking views of the golf course, the sea, and even the coast of Africa! -The Terrace is partially covered with glass making it perfect for all seasons. -Private Parking space In underground garage -Storage Turn-key, ready to move in. The modern kitchen features the latest Siemens appliances, and only the best brands have been used throughout the apartment, such as Gessi and Villeroy & Boch. Every detail has been carefully chosen for your comfort and luxury. Even glasses, plates, cutlery and household appliances are present. This penthouse is truly an exceptional gem! LOS PINOS is the first built complex at Los Arqueros and consists of 72 apartments in a gated community surrounded by landscaped tropical gardens. It offers 2 communal pools of which one is heated all year. The large pool offers views at mountains and sea. Located just 8 minutes driving from Puerto Banús, San Pedro de Alcantara, and the beach. Within just 3 minutes drive, you'll find all necessary amenities, including a supermarket, pharmacy, and various dining options. Enjoy relaxation and recreation at the nearby Los Arqueros golf course, just a 5-minute walk away. Here, you will find not only the golf course but also cozy restaurants, a bowling alley, snooker room, tennis, padel, pickleball and a fully equipped gym. Interested? Contact us for more information or to schedule a viewing!