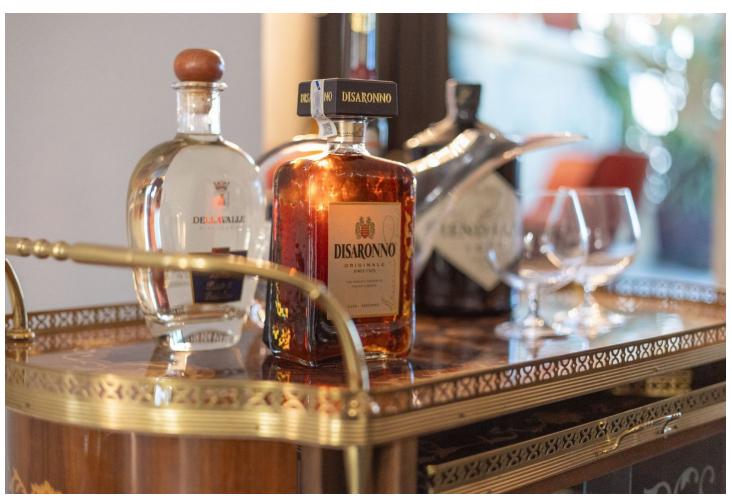

## Sales - Apartment - Benahavís 1.100.000€

Benahavís Apartment

Community: 2,400 EUR / year IBI: 607 EUR / year Rubbish: 18 EUR / year

1

2

95 m2

Stunning Penthouse in Los Arqueros, Benahavis Are you looking for a dream home? This fully renovated penthouse offers everything you need and more! Features: -1 Bedroom | 2 Bathrooms -Spacious Living Area with modern finishes. - Incredible amenities for ultimate comfort -Fully furnished with high class furniture -Large terrace with breathtaking views of the golf course, the sea, and even the coast of Africa! -The Terrace is partially covered with glass making it perfect for all seasons. -Private Parking space In underground garage -Storage Turn-key, ready to move in. The modern kitchen features the latest Siemens appliances, and only the best brands have been used throughout the apartment, such as Gessi and Villeroy & Boch. Every detail has been carefully chosen for your comfort and luxury. Even glasses, plates, cutlery and household appliances are present. This penthouse is truly an exceptional gem! LOS PINOS is the first built complex at Los Arqueros and consists of 72 apartments in a gated community surrounded by landscaped tropical gardens. It offers 2 communal pools of which one is heated all year. The large pool offers views at mountains and sea. Located just 8 minutes driving from Puerto Banús, San Pedro de Alcantara, and the beach. Within just 3 minutes drive, you'll find all necessary amenities, including a supermarket, pharmacy, and various dining options. Enjoy relaxation and recreation at the nearby Los Arqueros golf course, just a 5-minute walk away. Here, you will find not only the golf course but also cozy restaurants, a bowling alley, snooker room, tennis, padel, pickleball and a fully equipped gym. Interested? Contact us for more information or to schedule a viewing!