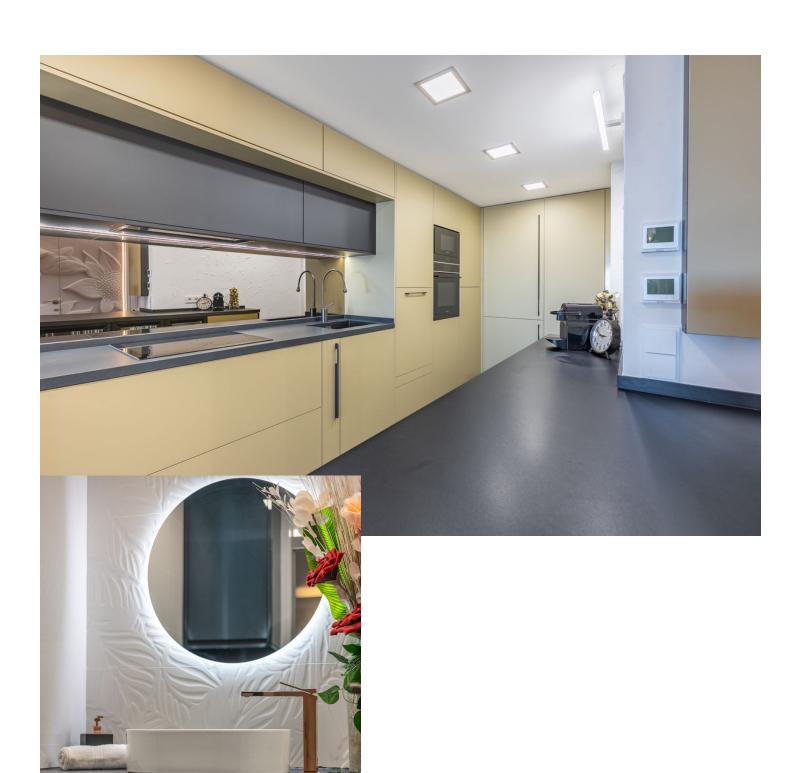

## Sales - Apartment - Benahavís 1.100.000€

Benahavís Apartment

Community: 2,400 EUR / year IBI: 607 EUR / year Rubbish: 18 EUR / year

1

2

95 m2

Stunning Penthouse in Los Arqueros, Benahavis Are you looking for a dream home? This fully renovated penthouse offers everything you need and more! Features: -1 Bedroom | 2 Bathrooms -Spacious Living Area with modern finishes. - Incredible amenities for ultimate comfort -Fully furnished with high class furniture -Large terrace with breathtaking views of the golf course, the sea, and even the coast of Africa! -The Terrace is partially covered with glass making it perfect for all seasons. -Private Parking space In underground garage -Storage Turn-key, ready to move in. The modern kitchen features the latest Siemens appliances, and only the best brands have been used throughout the apartment, such as Gessi and Villeroy & Boch. Every detail has been carefully chosen for your comfort and luxury. Even glasses, plates, cutlery and household appliances are present. This penthouse is truly an exceptional gem! LOS PINOS is the first built complex at Los Arqueros and consists of 72 apartments in a gated community surrounded by landscaped tropical gardens. It offers 2 communal pools of which one is heated all year. The large pool offers views at mountains and sea. Located just 8 minutes driving from Puerto Banús, San Pedro de Alcantara, and the beach. Within just 3 minutes drive, you'll find all necessary amenities, including a supermarket, pharmacy, and various dining options. Enjoy relaxation and recreation at the nearby Los Arqueros golf course, just a 5-minute walk away. Here, you will find not only the golf course but also cozy restaurants, a bowling alley, snooker room, tennis, padel, pickleball and a fully equipped gym. Interested? Contact us for more information or to schedule a viewing!