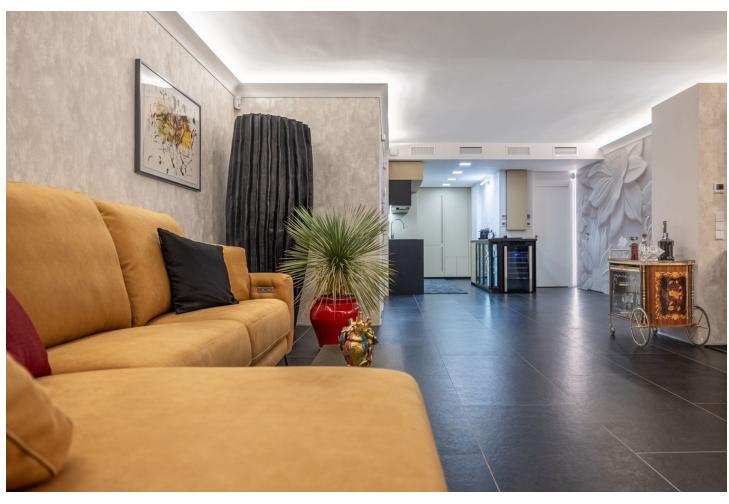

## Sales - Apartment - Benahavís 1.100.000€

Benahavís Apartment

Community: 2,400 EUR / year IBI: 607 EUR / year Rubbish: 18 EUR / year

1

2

95 m2

Stunning Penthouse in Los Arqueros, Benahavis Are you looking for a dream home? This fully renovated penthouse offers everything you need and more! Features: -1 Bedroom | 2 Bathrooms -Spacious Living Area with modern finishes. - Incredible amenities for ultimate comfort -Fully furnished with high class furniture -Large terrace with breathtaking views of the golf course, the sea, and even the coast of Africa! -The Terrace is partially covered with glass making it perfect for all seasons. -Private Parking space In underground garage -Storage Turn-key, ready to move in. The modern kitchen features the latest Siemens appliances, and only the best brands have been used throughout the apartment, such as Gessi and Villeroy & Boch. Every detail has been carefully chosen for your comfort and luxury. Even glasses, plates, cutlery and household appliances are present. This penthouse is truly an exceptional gem! LOS PINOS is the first built complex at Los Arqueros and consists of 72 apartments in a gated community surrounded by landscaped tropical gardens. It offers 2 communal pools of which one is heated all year. The large pool offers views at mountains and sea. Located just 8 minutes driving from Puerto Banús, San Pedro de Alcantara, and the beach. Within just 3 minutes drive, you'll find all necessary amenities, including a supermarket, pharmacy, and various dining options. Enjoy relaxation and recreation at the nearby Los Arqueros golf course, just a 5-minute walk away. Here, you will find not only the golf course but also cozy restaurants, a bowling alley, snooker room, tennis, padel, pickleball and a fully equipped gym. Interested? Contact us for more information or to schedule a viewing!