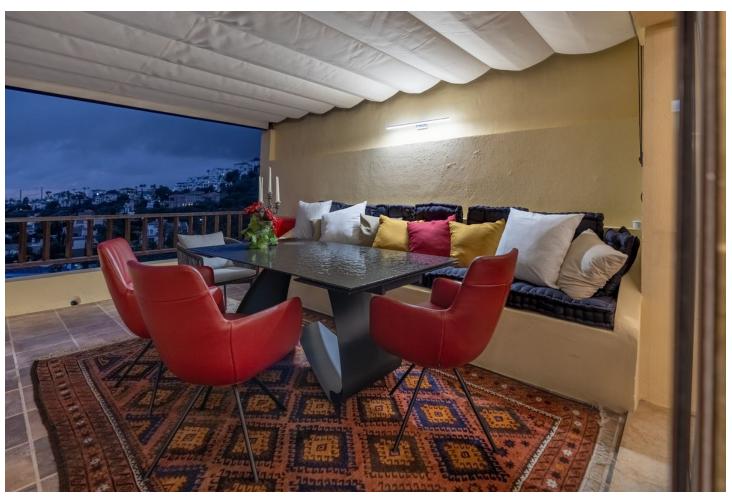

## Sales - Apartment - Benahavís 1.100.000€

Benahavís Apartment

Community: 2,400 EUR / year IBI: 607 EUR / year Rubbish: 18 EUR / year

1

2

95 m2

Stunning Penthouse in Los Arqueros, Benahavis Are you looking for a dream home? This fully renovated penthouse offers everything you need and more! Features: -1 Bedroom | 2 Bathrooms -Spacious Living Area with modern finishes. - Incredible amenities for ultimate comfort -Fully furnished with high class furniture -Large terrace with breathtaking views of the golf course, the sea, and even the coast of Africa! -The Terrace is partially covered with glass making it perfect for all seasons. -Private Parking space In underground garage -Storage Turn-key, ready to move in. The modern kitchen features the latest Siemens appliances, and only the best brands have been used throughout the apartment, such as Gessi and Villeroy & Boch. Every detail has been carefully chosen for your comfort and luxury. Even glasses, plates, cutlery and household appliances are present. This penthouse is truly an exceptional gem! LOS PINOS is the first built complex at Los Arqueros and consists of 72 apartments in a gated community surrounded by landscaped tropical gardens. It offers 2 communal pools of which one is heated all year. The large pool offers views at mountains and sea. Located just 8 minutes driving from Puerto Banús, San Pedro de Alcantara, and the beach. Within just 3 minutes drive, you'll find all necessary amenities, including a supermarket, pharmacy, and various dining options. Enjoy relaxation and recreation at the nearby Los Arqueros golf course, just a 5-minute walk away. Here, you will find not only the golf course but also cozy restaurants, a bowling alley, snooker room, tennis, padel, pickleball and a fully equipped gym. Interested? Contact us for more information or to schedule a viewing!