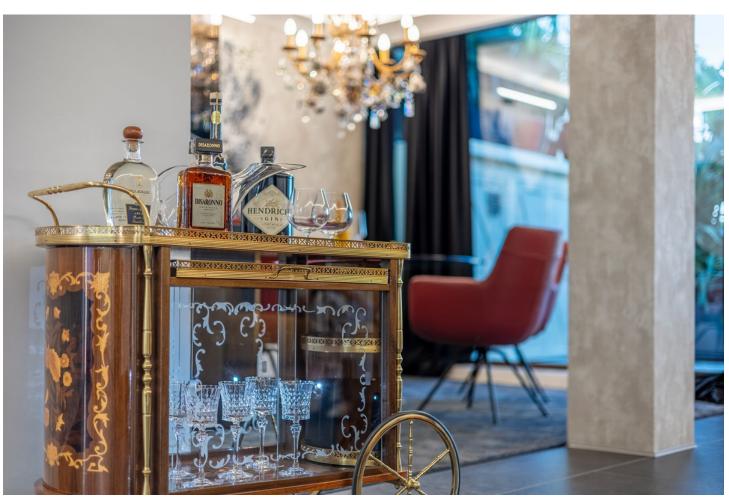

## Sales - Apartment - Benahavís 1.100.000€

Benahavís Apartment

Community: 2,400 EUR / year IBI: 607 EUR / year Rubbish: 18 EUR / year

1

2

95 m2

Stunning Penthouse in Los Arqueros, Benahavis Are you looking for a dream home? This fully renovated penthouse offers everything you need and more! Features: -1 Bedroom | 2 Bathrooms -Spacious Living Area with modern finishes. - Incredible amenities for ultimate comfort -Fully furnished with high class furniture -Large terrace with breathtaking views of the golf course, the sea, and even the coast of Africa! -The Terrace is partially covered with glass making it perfect for all seasons. -Private Parking space In underground garage -Storage Turn-key, ready to move in. The modern kitchen features the latest Siemens appliances, and only the best brands have been used throughout the apartment, such as Gessi and Villeroy & Boch. Every detail has been carefully chosen for your comfort and luxury. Even glasses, plates, cutlery and household appliances are present. This penthouse is truly an exceptional gem! LOS PINOS is the first built complex at Los Arqueros and consists of 72 apartments in a gated community surrounded by landscaped tropical gardens. It offers 2 communal pools of which one is heated all year. The large pool offers views at mountains and sea. Located just 8 minutes driving from Puerto Banús, San Pedro de Alcantara, and the beach. Within just 3 minutes drive, you'll find all necessary amenities, including a supermarket, pharmacy, and various dining options. Enjoy relaxation and recreation at the nearby Los Arqueros golf course, just a 5-minute walk away. Here, you will find not only the golf course but also cozy restaurants, a bowling alley, snooker room, tennis, padel, pickleball and a fully equipped gym. Interested? Contact us for more information or to schedule a viewing!