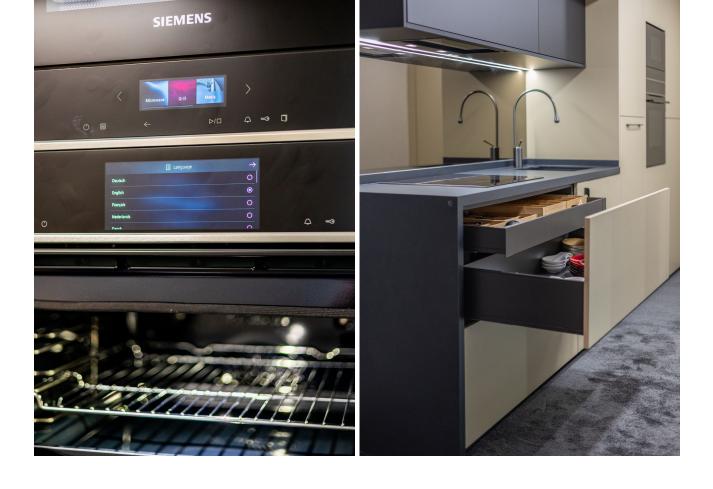

## Sales - Apartment - Benahavís 1.100.000€

Benahavís Apartment

Community: 2,400 EUR / year IBI: 607 EUR / year Rubbish: 18 EUR / year

1

2

95 m2

Stunning Penthouse in Los Arqueros, Benahavis Are you looking for a dream home? This fully renovated penthouse offers everything you need and more! Features: -1 Bedroom | 2 Bathrooms -Spacious Living Area with modern finishes. - Incredible amenities for ultimate comfort -Fully furnished with high class furniture -Large terrace with breathtaking views of the golf course, the sea, and even the coast of Africa! -The Terrace is partially covered with glass making it perfect for all seasons. -Private Parking space In underground garage -Storage Turn-key, ready to move in. The modern kitchen features the latest Siemens appliances, and only the best brands have been used throughout the apartment, such as Gessi and Villeroy & Boch. Every detail has been carefully chosen for your comfort and luxury. Even glasses, plates, cutlery and household appliances are present. This penthouse is truly an exceptional gem! LOS PINOS is the first built complex at Los Arqueros and consists of 72 apartments in a gated community surrounded by landscaped tropical gardens. It offers 2 communal pools of which one is heated all year. The large pool offers views at mountains and sea. Located just 8 minutes driving from Puerto Banús, San Pedro de Alcantara, and the beach. Within just 3 minutes drive, you'll find all necessary amenities, including a supermarket, pharmacy, and various dining options. Enjoy relaxation and recreation at the nearby Los Arqueros golf course, just a 5-minute walk away. Here, you will find not only the golf course but also cozy restaurants, a bowling alley, snooker room, tennis, padel, pickleball and a fully equipped gym. Interested? Contact us for more information or to schedule a viewing!