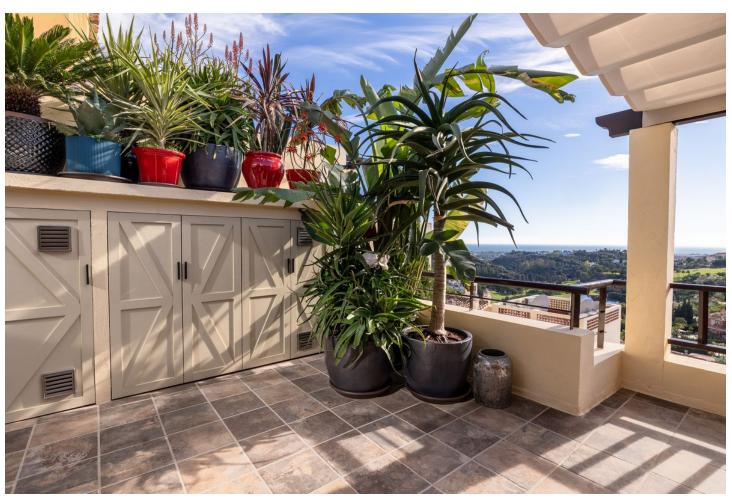

## Sales - Apartment - Benahavís 1.100.000€

Benahavís Apartment

Community: 2,400 EUR / year IBI: 607 EUR / year Rubbish: 18 EUR / year

1

2

95 m2

Stunning Penthouse in Los Arqueros, Benahavis Are you looking for a dream home? This fully renovated penthouse offers everything you need and more! Features: -1 Bedroom | 2 Bathrooms -Spacious Living Area with modern finishes. - Incredible amenities for ultimate comfort -Fully furnished with high class furniture -Large terrace with breathtaking views of the golf course, the sea, and even the coast of Africa! -The Terrace is partially covered with glass making it perfect for all seasons. -Private Parking space In underground garage -Storage Turn-key, ready to move in. The modern kitchen features the latest Siemens appliances, and only the best brands have been used throughout the apartment, such as Gessi and Villeroy & Boch. Every detail has been carefully chosen for your comfort and luxury. Even glasses, plates, cutlery and household appliances are present. This penthouse is truly an exceptional gem! LOS PINOS is the first built complex at Los Arqueros and consists of 72 apartments in a gated community surrounded by landscaped tropical gardens. It offers 2 communal pools of which one is heated all year. The large pool offers views at mountains and sea. Located just 8 minutes driving from Puerto Banús, San Pedro de Alcantara, and the beach. Within just 3 minutes drive, you'll find all necessary amenities, including a supermarket, pharmacy, and various dining options. Enjoy relaxation and recreation at the nearby Los Arqueros golf course, just a 5-minute walk away. Here, you will find not only the golf course but also cozy restaurants, a bowling alley, snooker room, tennis, padel, pickleball and a fully equipped gym. Interested? Contact us for more information or to schedule a viewing!