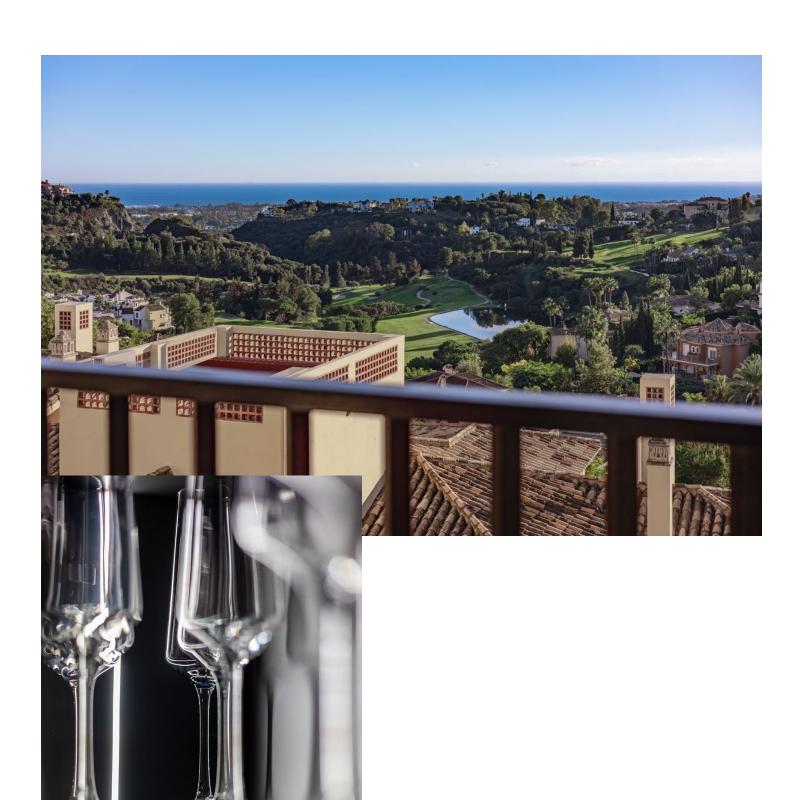

## Sales - Apartment - Benahavís 1.100.000€

Benahavís Apartment

Community: 2,400 EUR / year IBI: 607 EUR / year Rubbish: 18 EUR / year

1

2

95 m2

Stunning Penthouse in Los Arqueros, Benahavis Are you looking for a dream home? This fully renovated penthouse offers everything you need and more! Features: -1 Bedroom | 2 Bathrooms -Spacious Living Area with modern finishes. - Incredible amenities for ultimate comfort -Fully furnished with high class furniture -Large terrace with breathtaking views of the golf course, the sea, and even the coast of Africa! -The Terrace is partially covered with glass making it perfect for all seasons. -Private Parking space In underground garage -Storage Turn-key, ready to move in. The modern kitchen features the latest Siemens appliances, and only the best brands have been used throughout the apartment, such as Gessi and Villeroy & Boch. Every detail has been carefully chosen for your comfort and luxury. Even glasses, plates, cutlery and household appliances are present. This penthouse is truly an exceptional gem! LOS PINOS is the first built complex at Los Arqueros and consists of 72 apartments in a gated community surrounded by landscaped tropical gardens. It offers 2 communal pools of which one is heated all year. The large pool offers views at mountains and sea. Located just 8 minutes driving from Puerto Banús, San Pedro de Alcantara, and the beach. Within just 3 minutes drive, you'll find all necessary amenities, including a supermarket, pharmacy, and various dining options. Enjoy relaxation and recreation at the nearby Los Arqueros golf course, just a 5-minute walk away. Here, you will find not only the golf course but also cozy restaurants, a bowling alley, snooker room, tennis, padel, pickleball and a fully equipped gym. Interested? Contact us for more information or to schedule a viewing!