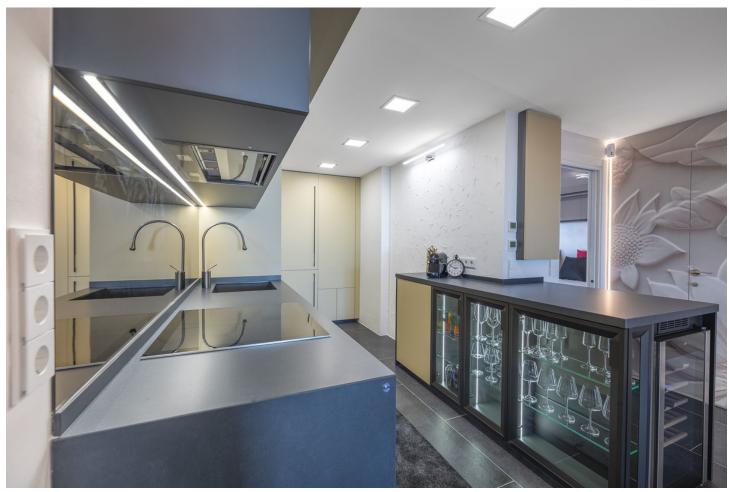

## Sales - Apartment - Benahavís 1.100.000€

Benahavís Apartment

Community: 2,400 EUR / year IBI: 607 EUR / year Rubbish: 18 EUR / year

1

2

95 m2

Stunning Penthouse in Los Arqueros, Benahavis Are you looking for a dream home? This fully renovated penthouse offers everything you need and more! Features: -1 Bedroom | 2 Bathrooms -Spacious Living Area with modern finishes. - Incredible amenities for ultimate comfort -Fully furnished with high class furniture -Large terrace with breathtaking views of the golf course, the sea, and even the coast of Africa! -The Terrace is partially covered with glass making it perfect for all seasons. -Private Parking space In underground garage -Storage Turn-key, ready to move in. The modern kitchen features the latest Siemens appliances, and only the best brands have been used throughout the apartment, such as Gessi and Villeroy & Boch. Every detail has been carefully chosen for your comfort and luxury. Even glasses, plates, cutlery and household appliances are present. This penthouse is truly an exceptional gem! LOS PINOS is the first built complex at Los Arqueros and consists of 72 apartments in a gated community surrounded by landscaped tropical gardens. It offers 2 communal pools of which one is heated all year. The large pool offers views at mountains and sea. Located just 8 minutes driving from Puerto Banús, San Pedro de Alcantara, and the beach. Within just 3 minutes drive, you'll find all necessary amenities, including a supermarket, pharmacy, and various dining options. Enjoy relaxation and recreation at the nearby Los Arqueros golf course, just a 5-minute walk away. Here, you will find not only the golf course but also cozy restaurants, a bowling alley, snooker room, tennis, padel, pickleball and a fully equipped gym. Interested? Contact us for more information or to schedule a viewing!