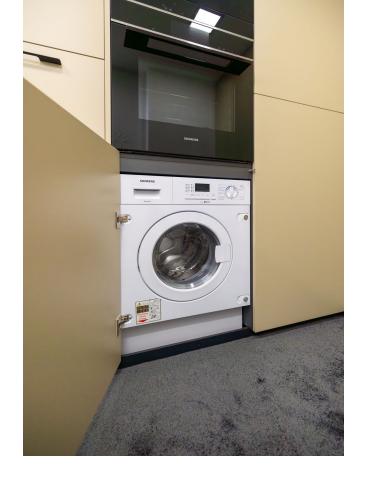

## Sales - Apartment - Benahavís 1.100.000€

Benahavís Apartment

Community: 2,400 EUR / year IBI: 607 EUR / year Rubbish: 18 EUR / year

1

2

95 m2

Stunning Penthouse in Los Arqueros, Benahavis Are you looking for a dream home? This fully renovated penthouse offers everything you need and more! Features: -1 Bedroom | 2 Bathrooms -Spacious Living Area with modern finishes. - Incredible amenities for ultimate comfort -Fully furnished with high class furniture -Large terrace with breathtaking views of the golf course, the sea, and even the coast of Africa! -The Terrace is partially covered with glass making it perfect for all seasons. -Private Parking space In underground garage -Storage Turn-key, ready to move in. The modern kitchen features the latest Siemens appliances, and only the best brands have been used throughout the apartment, such as Gessi and Villeroy & Boch. Every detail has been carefully chosen for your comfort and luxury. Even glasses, plates, cutlery and household appliances are present. This penthouse is truly an exceptional gem! LOS PINOS is the first built complex at Los Arqueros and consists of 72 apartments in a gated community surrounded by landscaped tropical gardens. It offers 2 communal pools of which one is heated all year. The large pool offers views at mountains and sea. Located just 8 minutes driving from Puerto Banús, San Pedro de Alcantara, and the beach. Within just 3 minutes drive, you'll find all necessary amenities, including a supermarket, pharmacy, and various dining options. Enjoy relaxation and recreation at the nearby Los Arqueros golf course, just a 5-minute walk away. Here, you will find not only the golf course but also cozy restaurants, a bowling alley, snooker room, tennis, padel, pickleball and a fully equipped gym. Interested? Contact us for more information or to schedule a viewing!