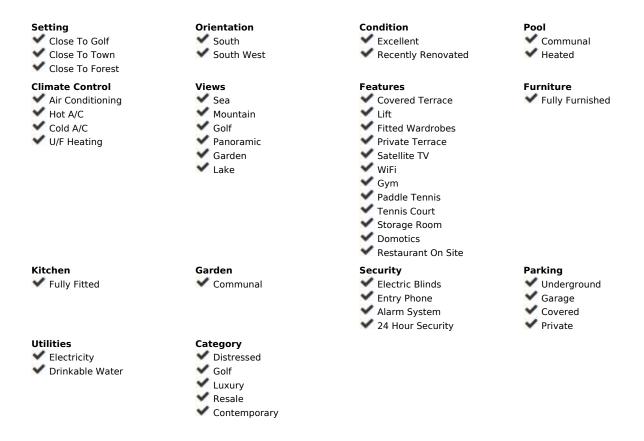

## Sales - Apartment - Benahavís 1.100.000€

Benahavís Apartment

Community: 2,400 EUR / year IBI: 607 EUR / year Rubbish: 18 EUR / year

1

2

95 m2

Stunning Penthouse in Los Arqueros, Benahavis Are you looking for a dream home? This fully renovated penthouse offers everything you need and more! Features: -1 Bedroom | 2 Bathrooms -Spacious Living Area with modern finishes. - Incredible amenities for ultimate comfort -Fully furnished with high class furniture -Large terrace with breathtaking views of the golf course, the sea, and even the coast of Africa! -The Terrace is partially covered with glass making it perfect for all seasons. -Private Parking space In underground garage -Storage Turn-key, ready to move in. The modern kitchen features the latest Siemens appliances, and only the best brands have been used throughout the apartment, such as Gessi and Villeroy & Boch. Every detail has been carefully chosen for your comfort and luxury. Even glasses, plates, cutlery and household appliances are present. This penthouse is truly an exceptional gem! LOS PINOS is the first built complex at Los Arqueros and consists of 72 apartments in a gated community surrounded by landscaped tropical gardens. It offers 2 communal pools of which one is heated all year. The large pool offers views at mountains and sea. Located just 8 minutes driving from Puerto Banús, San Pedro de Alcantara, and the beach. Within just 3 minutes drive, you'll find all necessary amenities, including a supermarket, pharmacy, and various dining options. Enjoy relaxation and recreation at the nearby Los Arqueros golf course, just a 5-minute walk away. Here, you will find not only the golf course but also cozy restaurants, a bowling alley, snooker room, tennis, padel, pickleball and a fully equipped gym. Interested? Contact us for more information or to schedule a viewing!