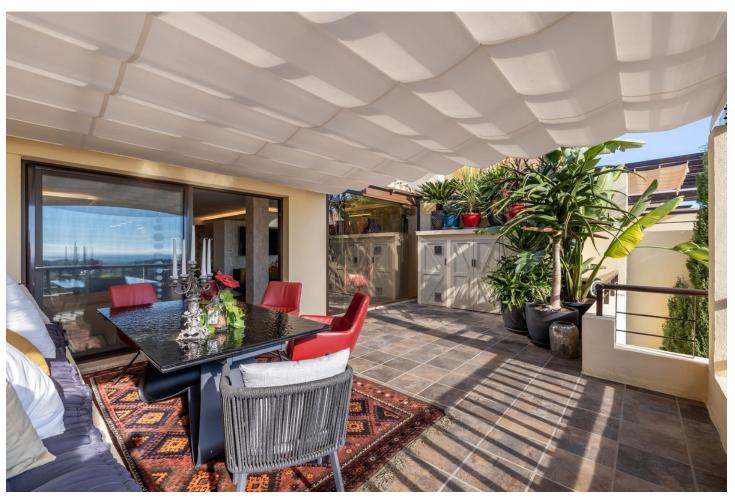

## Sales - Apartment - Benahavís 1.100.000€

Benahavís Apartment

Community: 2,400 EUR / year IBI: 607 EUR / year Rubbish: 18 EUR / year

1

2

95 m2

Stunning Penthouse in Los Arqueros, Benahavis Are you looking for a dream home? This fully renovated penthouse offers everything you need and more! Features: -1 Bedroom | 2 Bathrooms -Spacious Living Area with modern finishes. - Incredible amenities for ultimate comfort -Fully furnished with high class furniture -Large terrace with breathtaking views of the golf course, the sea, and even the coast of Africa! -The Terrace is partially covered with glass making it perfect for all seasons. -Private Parking space In underground garage -Storage Turn-key, ready to move in. The modern kitchen features the latest Siemens appliances, and only the best brands have been used throughout the apartment, such as Gessi and Villeroy & Boch. Every detail has been carefully chosen for your comfort and luxury. Even glasses, plates, cutlery and household appliances are present. This penthouse is truly an exceptional gem! LOS PINOS is the first built complex at Los Arqueros and consists of 72 apartments in a gated community surrounded by landscaped tropical gardens. It offers 2 communal pools of which one is heated all year. The large pool offers views at mountains and sea. Located just 8 minutes driving from Puerto Banús, San Pedro de Alcantara, and the beach. Within just 3 minutes drive, you'll find all necessary amenities, including a supermarket, pharmacy, and various dining options. Enjoy relaxation and recreation at the nearby Los Arqueros golf course, just a 5-minute walk away. Here, you will find not only the golf course but also cozy restaurants, a bowling alley, snooker room, tennis, padel, pickleball and a fully equipped gym. Interested? Contact us for more information or to schedule a viewing!