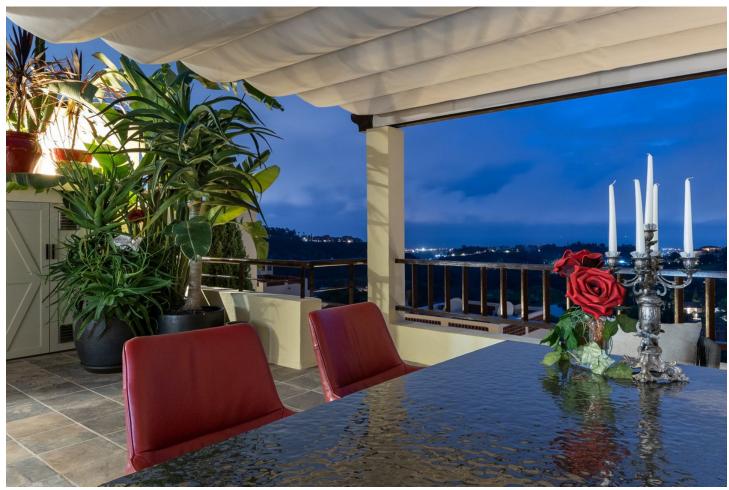

## Sales - Apartment - Benahavís 1.100.000€

Benahavís Apartment

Community: 2,400 EUR / year IBI: 607 EUR / year Rubbish: 18 EUR / year

1

2

95 m2

Stunning Penthouse in Los Arqueros, Benahavis Are you looking for a dream home? This fully renovated penthouse offers everything you need and more! Features: -1 Bedroom | 2 Bathrooms -Spacious Living Area with modern finishes. - Incredible amenities for ultimate comfort -Fully furnished with high class furniture -Large terrace with breathtaking views of the golf course, the sea, and even the coast of Africa! -The Terrace is partially covered with glass making it perfect for all seasons. -Private Parking space In underground garage -Storage Turn-key, ready to move in. The modern kitchen features the latest Siemens appliances, and only the best brands have been used throughout the apartment, such as Gessi and Villeroy & Boch. Every detail has been carefully chosen for your comfort and luxury. Even glasses, plates, cutlery and household appliances are present. This penthouse is truly an exceptional gem! LOS PINOS is the first built complex at Los Arqueros and consists of 72 apartments in a gated community surrounded by landscaped tropical gardens. It offers 2 communal pools of which one is heated all year. The large pool offers views at mountains and sea. Located just 8 minutes driving from Puerto Banús, San Pedro de Alcantara, and the beach. Within just 3 minutes drive, you'll find all necessary amenities, including a supermarket, pharmacy, and various dining options. Enjoy relaxation and recreation at the nearby Los Arqueros golf course, just a 5-minute walk away. Here, you will find not only the golf course but also cozy restaurants, a bowling alley, snooker room, tennis, padel, pickleball and a fully equipped gym. Interested? Contact us for more information or to schedule a viewing!