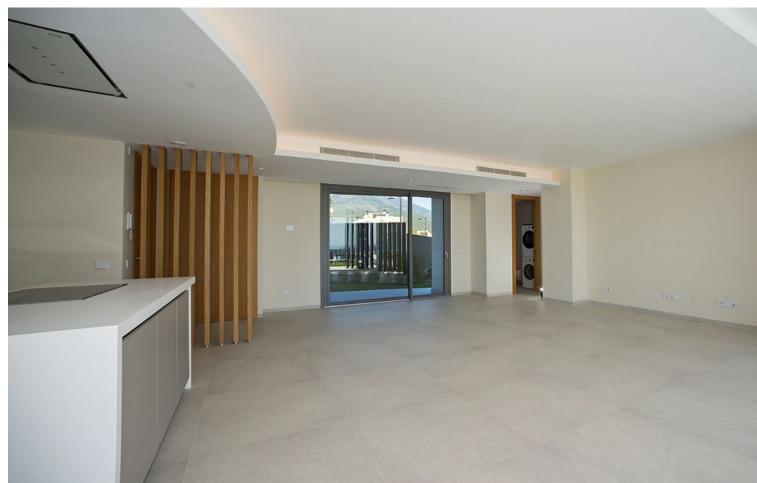

## Sales - Apartment - Benahavís 1.350.000€

Benahavís Apartment

3

2.5

139 m2

55 m2

The Apartment blend nature, tradition and modern design to merge perfectly into the idyllic surroundings of the stunning natural park. Their elevated south and southwest facing mountainside position ensures panoramic views and makes the most of the natural light and beautiful Mediterranean sun South East facing ground floor apartment with interior and exterior areas are carefully designed so that both are perfectly integrated in a spectacular space. Living room have access to a patio and terrace have been designed to be able to enjoy them all year round with covered spaces. Design kitchens integrated in the living room without giving up the practicality of having a separate laundry room. Direct access to a covered terrace of 89m2 and a private garden of 52m2. The apartment also has a separate patio of 30m2. All bedrooms with dressing room and bathroom en-suite in main bedroom, complete the distribution of the apartment where enjoying the sun, sea and nature all year round is a reality. Is part of the master project Real de la Quinta Residential Country Club Resort, a residential resort, integrated in the foothills of the Sierra de las Nieves overlooking La Concha mountain. A unique location, with its views, the lake and features such as the golf course, the El Lago Club, a 5\* hotel and a commercial area.