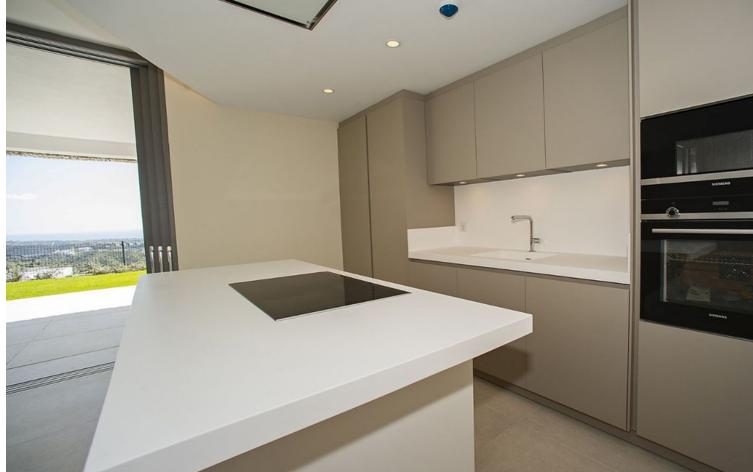

## Sales - Apartment - Benahavís 1.350.000€

Benahavís Apartment

3

2.5

139 m2

55 m2

The Apartment blend nature, tradition and modern design to merge perfectly into the idyllic surroundings of the stunning natural park. Their elevated south and southwest facing mountainside position ensures panoramic views and makes the most of the natural light and beautiful Mediterranean sun South East facing ground floor apartment with interior and exterior areas are carefully designed so that both are perfectly integrated in a spectacular space. Living room have access to a patio and terrace have been designed to be able to enjoy them all year round with covered spaces. Design kitchens integrated in the living room without giving up the practicality of having a separate laundry room. Direct access to a covered terrace of 89m2 and a private garden of 52m2. The apartment also has a separate patio of 30m2. All bedrooms with dressing room and bathroom en-suite in main bedroom, complete the distribution of the apartment where enjoying the sun, sea and nature all year round is a reality. Is part of the master project Real de la Quinta Residential Country Club Resort, a residential resort, integrated in the foothills of the Sierra de las Nieves overlooking La Concha mountain. A unique location, with its views, the lake and features such as the golf course, the El Lago Club, a 5\* hotel and a commercial area.