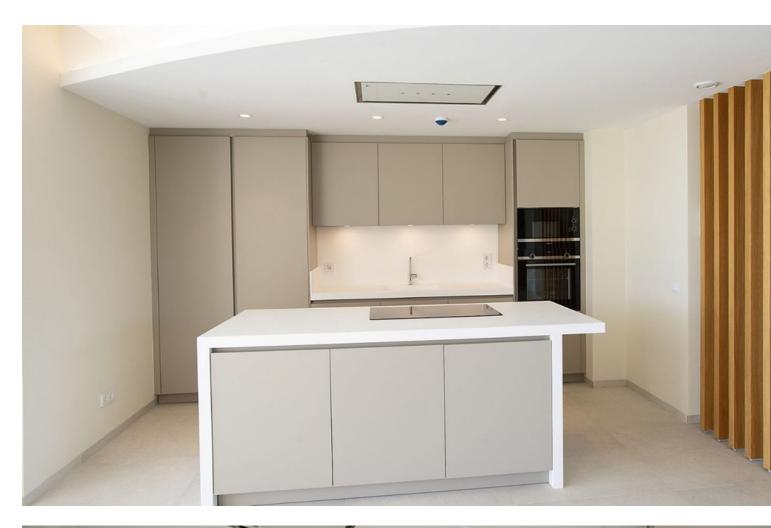

## Sales - Apartment - Benahavís 1.350.000€

Benahavís Apartment

3

2.5

139 m2

55 m2

The Apartment blend nature, tradition and modern design to merge perfectly into the idyllic surroundings of the stunning natural park. Their elevated south and southwest facing mountainside position ensures panoramic views and makes the most of the natural light and beautiful Mediterranean sun South East facing ground floor apartment with interior and exterior areas are carefully designed so that both are perfectly integrated in a spectacular space. Living room have access to a patio and terrace have been designed to be able to enjoy them all year round with covered spaces. Design kitchens integrated in the living room without giving up the practicality of having a separate laundry room. Direct access to a covered terrace of 89m2 and a private garden of 52m2. The apartment also has a separate patio of 30m2. All bedrooms with dressing room and bathroom en-suite in main bedroom, complete the distribution of the apartment where enjoying the sun, sea and nature all year round is a reality. Is part of the master project Real de la Quinta Residential Country Club Resort, a residential resort, integrated in the foothills of the Sierra de las Nieves overlooking La Concha mountain. A unique location, with its views, the lake and features such as the golf course, the El Lago Club, a 5\* hotel and a commercial area.