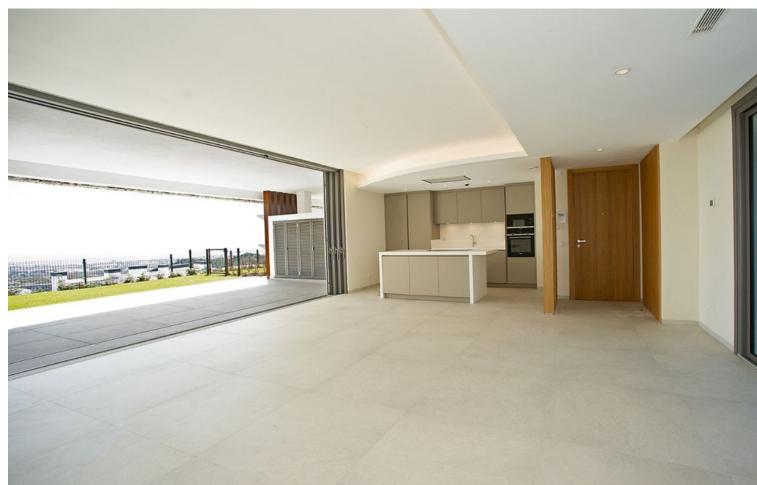

## Sales - Apartment - Benahavís 1.350.000€

Benahavís Apartment

3

2.5

139 m2

55 m2

The Apartment blend nature, tradition and modern design to merge perfectly into the idyllic surroundings of the stunning natural park. Their elevated south and southwest facing mountainside position ensures panoramic views and makes the most of the natural light and beautiful Mediterranean sun South East facing ground floor apartment with interior and exterior areas are carefully designed so that both are perfectly integrated in a spectacular space. Living room have access to a patio and terrace have been designed to be able to enjoy them all year round with covered spaces. Design kitchens integrated in the living room without giving up the practicality of having a separate laundry room. Direct access to a covered terrace of 89m2 and a private garden of 52m2. The apartment also has a separate patio of 30m2. All bedrooms with dressing room and bathroom en-suite in main bedroom, complete the distribution of the apartment where enjoying the sun, sea and nature all year round is a reality. Is part of the master project Real de la Quinta Residential Country Club Resort, a residential resort, integrated in the foothills of the Sierra de las Nieves overlooking La Concha mountain. A unique location, with its views, the lake and features such as the golf course, the El Lago Club, a 5\* hotel and a commercial area.