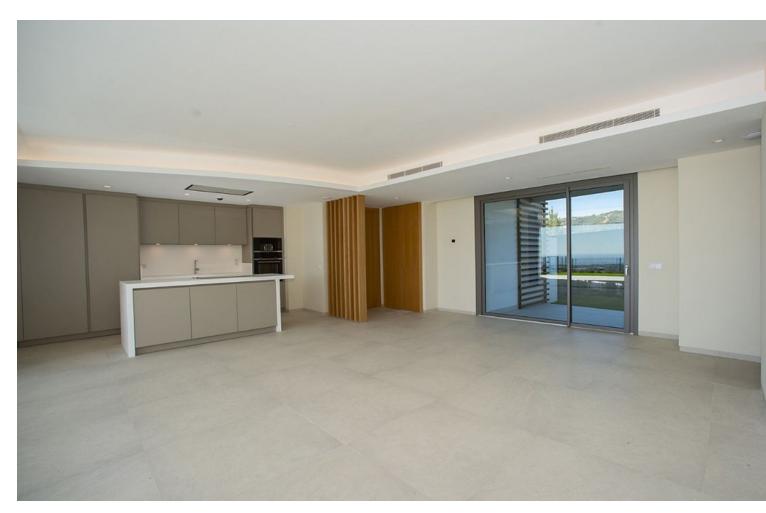

## Sales - Apartment - Benahavís 1.350.000€

Benahavís Apartment

3

2.5

139 m2

55 m2

The Apartment blend nature, tradition and modern design to merge perfectly into the idyllic surroundings of the stunning natural park. Their elevated south and southwest facing mountainside position ensures panoramic views and makes the most of the natural light and beautiful Mediterranean sun South East facing ground floor apartment with interior and exterior areas are carefully designed so that both are perfectly integrated in a spectacular space. Living room have access to a patio and terrace have been designed to be able to enjoy them all year round with covered spaces. Design kitchens integrated in the living room without giving up the practicality of having a separate laundry room. Direct access to a covered terrace of 89m2 and a private garden of 52m2. The apartment also has a separate patio of 30m2. All bedrooms with dressing room and bathroom en-suite in main bedroom, complete the distribution of the apartment where enjoying the sun, sea and nature all year round is a reality. Is part of the master project Real de la Quinta Residential Country Club Resort, a residential resort, integrated in the foothills of the Sierra de las Nieves overlooking La Concha mountain. A unique location, with its views, the lake and features such as the golf course, the El Lago Club, a 5\* hotel and a commercial area.