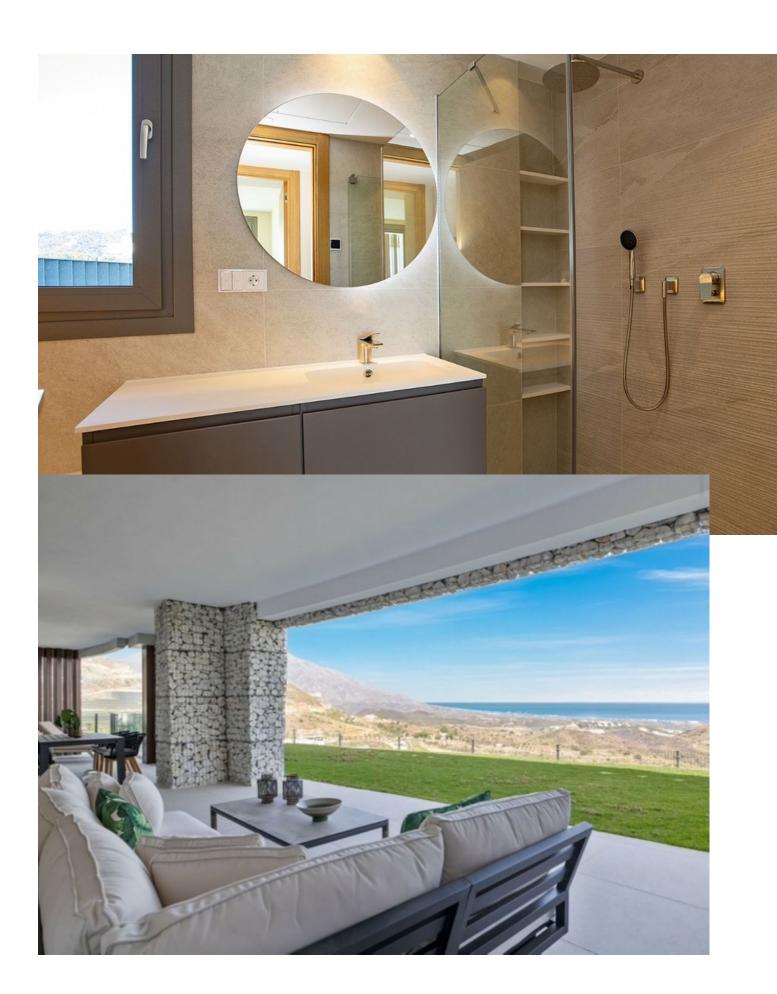

## Sales - Apartment - Benahavís 1.350.000€

Benahavís Apartment

3

2.5

139 m2

55 m2

The Apartment blend nature, tradition and modern design to merge perfectly into the idyllic surroundings of the stunning natural park. Their elevated south and southwest facing mountainside position ensures panoramic views and makes the most of the natural light and beautiful Mediterranean sun South East facing ground floor apartment with interior and exterior areas are carefully designed so that both are perfectly integrated in a spectacular space. Living room have access to a patio and terrace have been designed to be able to enjoy them all year round with covered spaces. Design kitchens integrated in the living room without giving up the practicality of having a separate laundry room. Direct access to a covered terrace of 89m2 and a private garden of 52m2. The apartment also has a separate patio of 30m2. All bedrooms with dressing room and bathroom en-suite in main bedroom, complete the distribution of the apartment where enjoying the sun, sea and nature all year round is a reality. Is part of the master project Real de la Quinta Residential Country Club Resort, a residential resort, integrated in the foothills of the Sierra de las Nieves overlooking La Concha mountain. A unique location, with its views, the lake and features such as the golf course, the El Lago Club, a 5\* hotel and a commercial area.