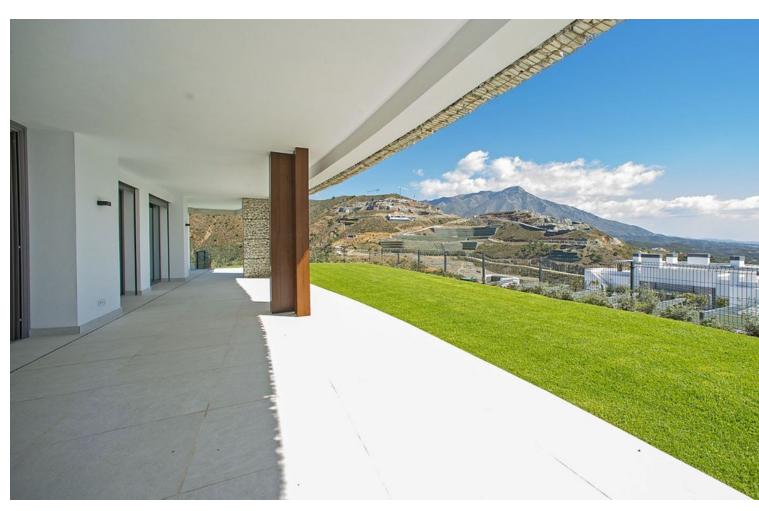

## Sales - Apartment - Benahavís 1.350.000€

Benahavís Apartment

3

2.5

139 m2

55 m2

The Apartment blend nature, tradition and modern design to merge perfectly into the idyllic surroundings of the stunning natural park. Their elevated south and southwest facing mountainside position ensures panoramic views and makes the most of the natural light and beautiful Mediterranean sun South East facing ground floor apartment with interior and exterior areas are carefully designed so that both are perfectly integrated in a spectacular space. Living room have access to a patio and terrace have been designed to be able to enjoy them all year round with covered spaces. Design kitchens integrated in the living room without giving up the practicality of having a separate laundry room. Direct access to a covered terrace of 89m2 and a private garden of 52m2. The apartment also has a separate patio of 30m2. All bedrooms with dressing room and bathroom en-suite in main bedroom, complete the distribution of the apartment where enjoying the sun, sea and nature all year round is a reality. Is part of the master project Real de la Quinta Residential Country Club Resort, a residential resort, integrated in the foothills of the Sierra de las Nieves overlooking La Concha mountain. A unique location, with its views, the lake and features such as the golf course, the El Lago Club, a 5\* hotel and a commercial area.