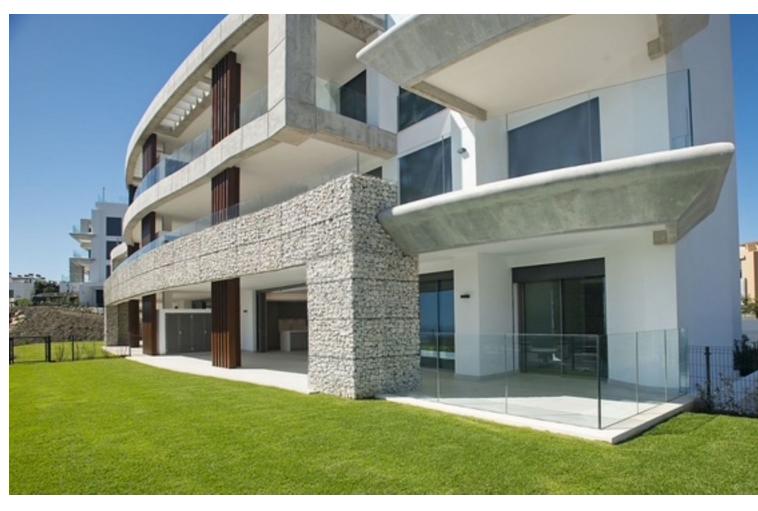

## Sales - Apartment - Benahavís 1.350.000€

Benahavís Apartment

3

2.5

139 m2

55 m2

The Apartment blend nature, tradition and modern design to merge perfectly into the idyllic surroundings of the stunning natural park. Their elevated south and southwest facing mountainside position ensures panoramic views and makes the most of the natural light and beautiful Mediterranean sun South East facing ground floor apartment with interior and exterior areas are carefully designed so that both are perfectly integrated in a spectacular space. Living room have access to a patio and terrace have been designed to be able to enjoy them all year round with covered spaces. Design kitchens integrated in the living room without giving up the practicality of having a separate laundry room. Direct access to a covered terrace of 89m2 and a private garden of 52m2. The apartment also has a separate patio of 30m2. All bedrooms with dressing room and bathroom en-suite in main bedroom, complete the distribution of the apartment where enjoying the sun, sea and nature all year round is a reality. Is part of the master project Real de la Quinta Residential Country Club Resort, a residential resort, integrated in the foothills of the Sierra de las Nieves overlooking La Concha mountain. A unique location, with its views, the lake and features such as the golf course, the El Lago Club, a 5\* hotel and a commercial area.