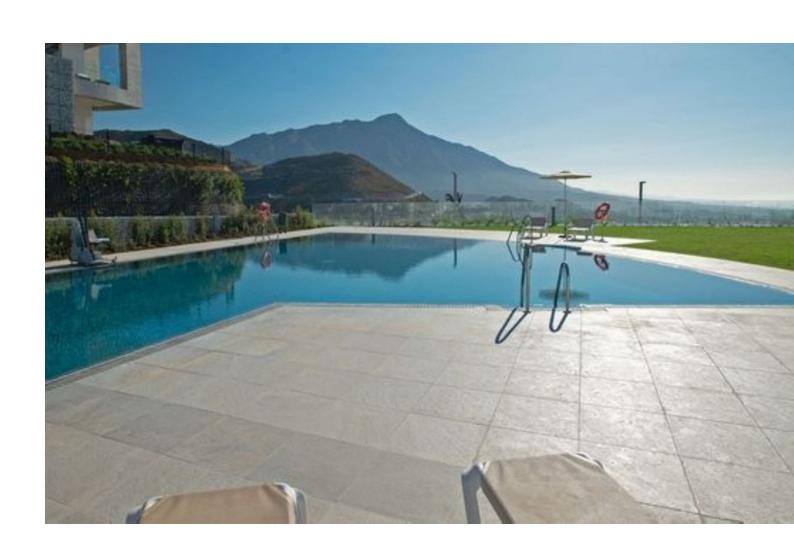

## Sales - Apartment - Benahavís 1.350.000€

Benahavís Apartment

3

2.5

139 m2

55 m2

The Apartment blend nature, tradition and modern design to merge perfectly into the idyllic surroundings of the stunning natural park. Their elevated south and southwest facing mountainside position ensures panoramic views and makes the most of the natural light and beautiful Mediterranean sun South East facing ground floor apartment with interior and exterior areas are carefully designed so that both are perfectly integrated in a spectacular space. Living room have access to a patio and terrace have been designed to be able to enjoy them all year round with covered spaces. Design kitchens integrated in the living room without giving up the practicality of having a separate laundry room. Direct access to a covered terrace of 89m2 and a private garden of 52m2. The apartment also has a separate patio of 30m2. All bedrooms with dressing room and bathroom en-suite in main bedroom, complete the distribution of the apartment where enjoying the sun, sea and nature all year round is a reality. Is part of the master project Real de la Quinta Residential Country Club Resort, a residential resort, integrated in the foothills of the Sierra de las Nieves overlooking La Concha mountain. A unique location, with its views, the lake and features such as the golf course, the El Lago Club, a 5\* hotel and a commercial area.