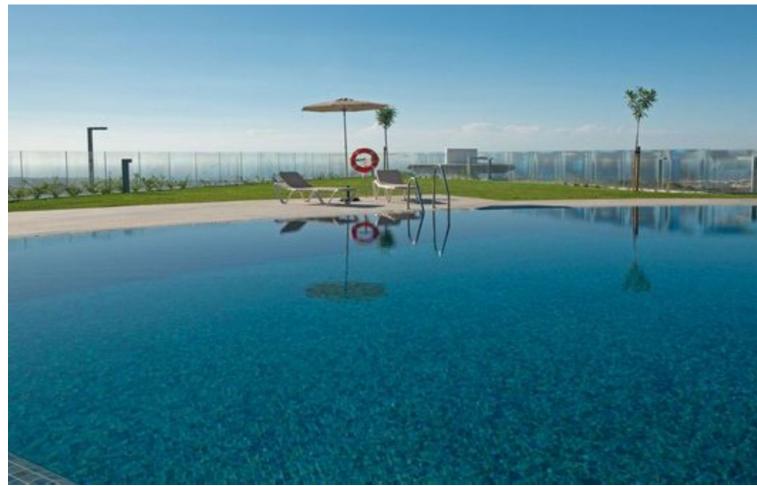

## Sales - Apartment - Benahavís 1.350.000€

Benahavís Apartment

3

2.5

139 m2

55 m2

The Apartment blend nature, tradition and modern design to merge perfectly into the idyllic surroundings of the stunning natural park. Their elevated south and southwest facing mountainside position ensures panoramic views and makes the most of the natural light and beautiful Mediterranean sun South East facing ground floor apartment with interior and exterior areas are carefully designed so that both are perfectly integrated in a spectacular space. Living room have access to a patio and terrace have been designed to be able to enjoy them all year round with covered spaces. Design kitchens integrated in the living room without giving up the practicality of having a separate laundry room. Direct access to a covered terrace of 89m2 and a private garden of 52m2. The apartment also has a separate patio of 30m2. All bedrooms with dressing room and bathroom en-suite in main bedroom, complete the distribution of the apartment where enjoying the sun, sea and nature all year round is a reality. Is part of the master project Real de la Quinta Residential Country Club Resort, a residential resort, integrated in the foothills of the Sierra de las Nieves overlooking La Concha mountain. A unique location, with its views, the lake and features such as the golf course, the El Lago Club, a 5\* hotel and a commercial area.