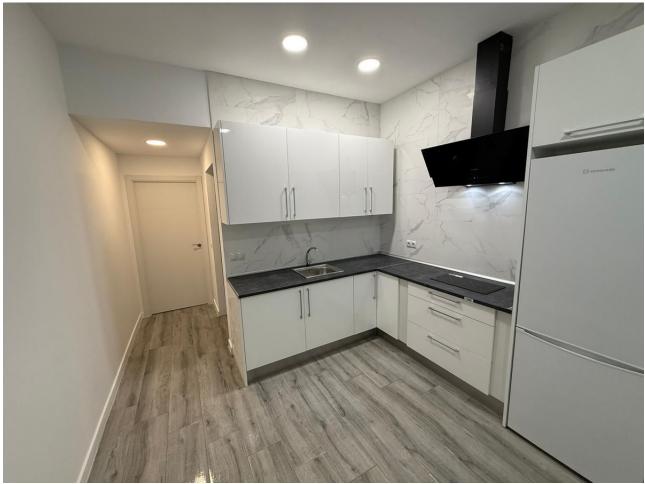

## Sales - Apartment - Torremolinos 338.000€

Torremolinos Apartment

2

1

84 m2

Elegant Brand New Ground Floor Apartment in the Heart of La Carihuela Located in the heart of La Carihuela, this charming ground floor apartment offers the perfect combination of comfort, modern design and a privileged location. Located just a few steps from the beach, on the second line, and next to the renowned restaurant La Casa de Juan (Los Mellizos), this apartment is ideal as a main residence, second home or investment in one of the most vibrant areas of the Costa del Sol. Main Features • Surface: 70 m² built (68 m² usable). • Bedrooms: 2 spacious bedrooms with air conditioning. • Bathroom: 1 modern and functional. • Orientation: North and west, providing freshness and natural light. • Condition: Brand new home with a unique and elegant design. Layout and Equipment • Living room: Spacious and bright, equipped with air conditioning for your comfort. • Kitchen: Modern and practical, also air-conditioned. • Rooms: Designed for maximum comfort, both have air conditioning. Additional Advantages • Privileged Location: In the leisure area of La Carihuela, surrounded by restaurants, shops and a few steps from the beach. • Accessibility: Housing and access adapted for people with reduced mobility. • Modern Building: Exterior ground floor with elevator, ensuring comfort and practicality. Unique Opportunity This recently finished home combines an unbeatable location with the exclusivity of a brand new design. It is perfect for those looking for a home ready to move into or a property with great rental potential in one of the most sought-after areas of Torremolinos. Don't miss this opportunity! Contact us to arrange a visit and discover everything this beautiful ground floor has to offer.