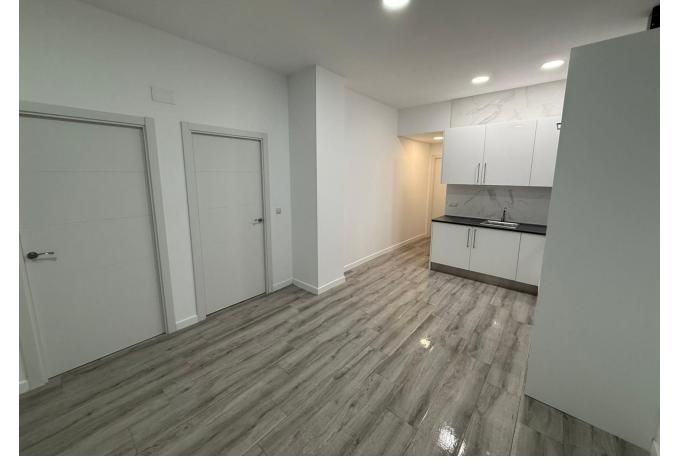

## Sales - Apartment - Torremolinos 338.000€

Torremolinos Apartment

2

1

84 m2

Elegant Brand New Ground Floor Apartment in the Heart of La Carihuela Located in the heart of La Carihuela, this charming ground floor apartment offers the perfect combination of comfort, modern design and a privileged location. Located just a few steps from the beach, on the second line, and next to the renowned restaurant La Casa de Juan (Los Mellizos), this apartment is ideal as a main residence, second home or investment in one of the most vibrant areas of the Costa del Sol. Main Features • Surface: 70 m² built (68 m² usable). • Bedrooms: 2 spacious bedrooms with air conditioning. • Bathroom: 1 modern and functional. • Orientation: North and west, providing freshness and natural light. • Condition: Brand new home with a unique and elegant design. Layout and Equipment • Living room: Spacious and bright, equipped with air conditioning for your comfort. • Kitchen: Modern and practical, also air-conditioned. • Rooms: Designed for maximum comfort, both have air conditioning. Additional Advantages • Privileged Location: In the leisure area of La Carihuela, surrounded by restaurants, shops and a few steps from the beach. • Accessibility: Housing and access adapted for people with reduced mobility. • Modern Building: Exterior ground floor with elevator, ensuring comfort and practicality. Unique Opportunity This recently finished home combines an unbeatable location with the exclusivity of a brand new design. It is perfect for those looking for a home ready to move into or a property with great rental potential in one of the most sought-after areas of Torremolinos. Don't miss this opportunity! Contact us to arrange a visit and discover everything this beautiful ground floor has to offer.