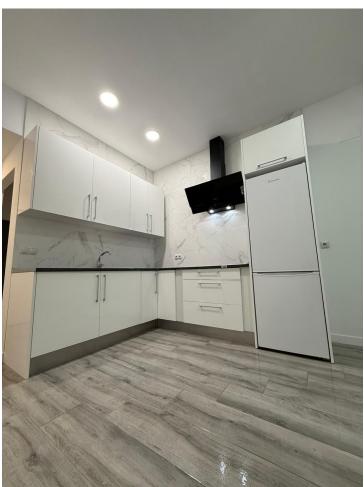

## Sales - Apartment - Torremolinos 338.000€

Torremolinos Apartment

2

1

84 m2

Elegant Brand New Ground Floor Apartment in the Heart of La Carihuela Located in the heart of La Carihuela, this charming ground floor apartment offers the perfect combination of comfort, modern design and a privileged location. Located just a few steps from the beach, on the second line, and next to the renowned restaurant La Casa de Juan (Los Mellizos), this apartment is ideal as a main residence, second home or investment in one of the most vibrant areas of the Costa del Sol. Main Features • Surface: 70 m² built (68 m² usable). • Bedrooms: 2 spacious bedrooms with air conditioning. • Bathroom: 1 modern and functional. • Orientation: North and west, providing freshness and natural light. • Condition: Brand new home with a unique and elegant design. Layout and Equipment • Living room: Spacious and bright, equipped with air conditioning for your comfort. • Kitchen: Modern and practical, also air-conditioned. • Rooms: Designed for maximum comfort, both have air conditioning. Additional Advantages • Privileged Location: In the leisure area of La Carihuela, surrounded by restaurants, shops and a few steps from the beach. • Accessibility: Housing and access adapted for people with reduced mobility. • Modern Building: Exterior ground floor with elevator, ensuring comfort and practicality. Unique Opportunity This recently finished home combines an unbeatable location with the exclusivity of a brand new design. It is perfect for those looking for a home ready to move into or a property with great rental potential in one of the most sought-after areas of Torremolinos. Don't miss this opportunity! Contact us to arrange a visit and discover everything this beautiful ground floor has to offer.