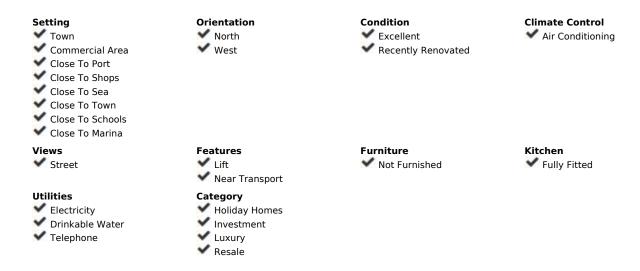

## Sales - Apartment - Torremolinos 338.000€

Torremolinos Apartment

2

1

84 m2

Elegant Brand New Ground Floor Apartment in the Heart of La Carihuela Located in the heart of La Carihuela, this charming ground floor apartment offers the perfect combination of comfort, modern design and a privileged location. Located just a few steps from the beach, on the second line, and next to the renowned restaurant La Casa de Juan (Los Mellizos), this apartment is ideal as a main residence, second home or investment in one of the most vibrant areas of the Costa del Sol. Main Features • Surface: 70 m² built (68 m² usable). • Bedrooms: 2 spacious bedrooms with air conditioning. • Bathroom: 1 modern and functional. • Orientation: North and west, providing freshness and natural light. • Condition: Brand new home with a unique and elegant design. Layout and Equipment • Living room: Spacious and bright, equipped with air conditioning for your comfort. • Kitchen: Modern and practical, also air-conditioned. • Rooms: Designed for maximum comfort, both have air conditioning. Additional Advantages • Privileged Location: In the leisure area of La Carihuela, surrounded by restaurants, shops and a few steps from the beach. • Accessibility: Housing and access adapted for people with reduced mobility. • Modern Building: Exterior ground floor with elevator, ensuring comfort and practicality. Unique Opportunity This recently finished home combines an unbeatable location with the exclusivity of a brand new design. It is perfect for those looking for a home ready to move into or a property with great rental potential in one of the most sought-after areas of Torremolinos. Don't miss this opportunity! Contact us to arrange a visit and discover everything this beautiful ground floor has to offer.