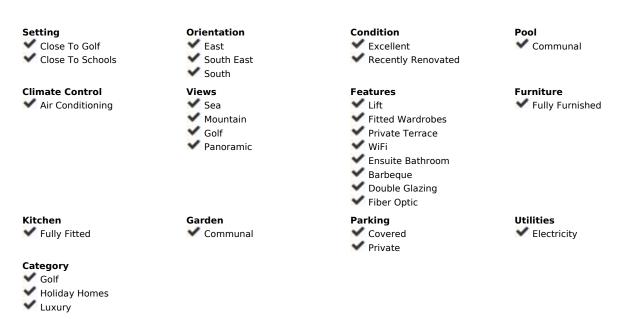

## Sales - Apartment - La Quinta 785.000€

La Quinta Apartment

Community: 1,200 EUR / year

3

3

141 m<sup>2</sup>

Welcome to Your Dream Home Step into this exceptional ground-floor apartment, perfectly situated in the prestigious enclave of La Quinta, Benahavís. Meticulously renovated to the highest standards, this property combines modern luxury, unparalleled comfort, and breathtaking views for a truly elevated living experience. This exquisite residence features three generously sized bedrooms, each with its own en-suite bathroom, alongside a convenient guest toilet. Designed with both privacy and functionality in mind, the layout seamlessly integrates spacious living areas, offering the ideal setting for relaxation or entertaining guests. Spanning 140m² of refined interior space, every detail has been thoughtfully curated to exude elegance and sophistication. The state-of-the-art kitchen, fitted with premium appliances, is a haven for culinary enthusiasts, while the sunlit living area provides a warm and inviting ambiance. Step onto the expansive 30m² terrace to discover mesmerizing panoramic views that encompass the frontline golf course, the sparkling sea, majestic mountains, and verdant greenery. Whether enjoying a tranquil morning coffee or hosting a soirée under the stars, this outdoor space is sure to impress. Located in one of Benahavís' most coveted areas, this property offers the perfect balance of serenity and accessibility. World-class golf courses, fine dining establishments, and pristine beaches are all just a short drive away, ensuring an unparalleled lifestyle on the Costa del Sol. This is your chance to own a slice of paradise in La Quinta. Whether as your permanent residence or a luxurious holiday retreat, this ground-floor apartment delivers everything you could desire in contemporary coastal living.