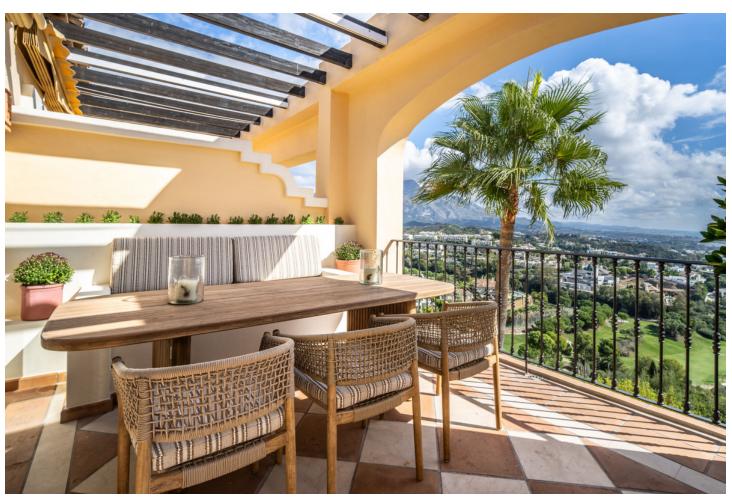

## Sales - Apartment - Benahavís 1.650.000€

Benahavís Apartment

IBI: 589 EUR / year Rubbish: 18 EUR / year

3

2.5

124 m2

Experience unparalleled luxury with this exquisite penthouse in Buenavista, La Quinta, perfectly positioned to offer breathtaking views of the sea, mountains, and nearby golf courses. The property boasts expansive terraces designed for year-round enjoyment, whether you're indulging in alfresco dining or unwinding in style. Inside, the penthouse features an open-concept layout that seamlessly combines contemporary sophistication with practical functionality. The living area transitions effortlessly into a cutting-edge kitchen, outfitted with premium appliances, abundant storage, and ample counter space, making it perfect for both daily use and entertaining. With 3 beautifully appointed bedrooms, the master suite serves as a serene retreat, offering mesmerizing views and a luxurious en-suite bathroom. Located within a secure gated community, residents can enjoy access to shared amenities and a prime location close to an array of conveniences and attractions. This exceptional penthouse epitomizes refined living, blending comfort with the stunning natural beauty of La Quinta.

| Setting Close To Golf Close To Town                        | Orientation South East           | Condition Excellent Recently Renovated Recently Refurbished | Pool Communal             |
|------------------------------------------------------------|----------------------------------|-------------------------------------------------------------|---------------------------|
| Climate Control Air Conditioning Fireplace U/F/H Bathrooms | Views Sea Golf Country Panoramic | Features Private Terrace Storage Room Marble Flooring       | Furniture Fully Furnished |
| Kitchen Fully Fitted Partially Fitted                      | Garden Communal                  | Security Electric Blinds                                    | Parking Private           |