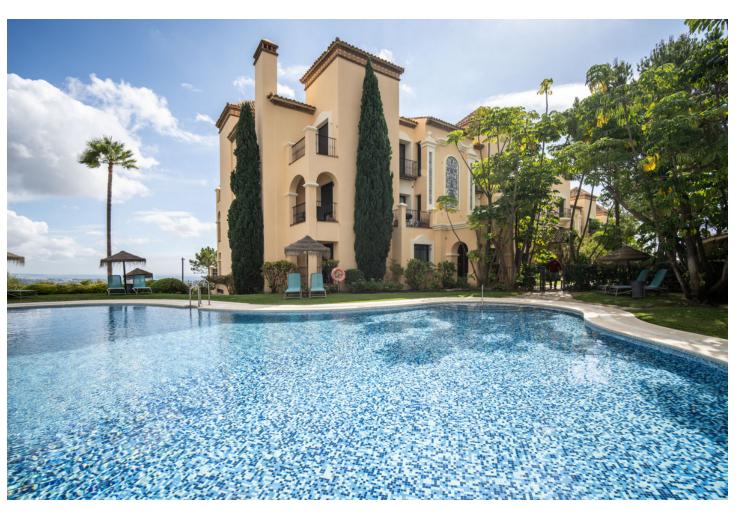

## Sales - Apartment - Benahavís 1.650.000€

Benahavís Apartment

IBI: 589 EUR / year Rubbish: 18 EUR / year

3

2.5

124 m2

Experience unparalleled luxury with this exquisite penthouse in Buenavista, La Quinta, perfectly positioned to offer breathtaking views of the sea, mountains, and nearby golf courses. The property boasts expansive terraces designed for year-round enjoyment, whether you're indulging in alfresco dining or unwinding in style. Inside, the penthouse features an open-concept layout that seamlessly combines contemporary sophistication with practical functionality. The living area transitions effortlessly into a cutting-edge kitchen, outfitted with premium appliances, abundant storage, and ample counter space, making it perfect for both daily use and entertaining. With 3 beautifully appointed bedrooms, the master suite serves as a serene retreat, offering mesmerizing views and a luxurious en-suite bathroom. Located within a secure gated community, residents can enjoy access to shared amenities and a prime location close to an array of conveniences and attractions. This exceptional penthouse epitomizes refined living, blending comfort with the stunning natural beauty of La Quinta.

| Setting Close To Golf Close To Town                        | Orientation South East           | Condition Excellent Recently Renovated Recently Refurbished | Pool Communal             |
|------------------------------------------------------------|----------------------------------|-------------------------------------------------------------|---------------------------|
| Climate Control Air Conditioning Fireplace U/F/H Bathrooms | Views Sea Golf Country Panoramic | Features Private Terrace Storage Room Marble Flooring       | Furniture Fully Furnished |
| Kitchen Fully Fitted Partially Fitted                      | Garden Communal                  | Security Electric Blinds                                    | Parking Private           |