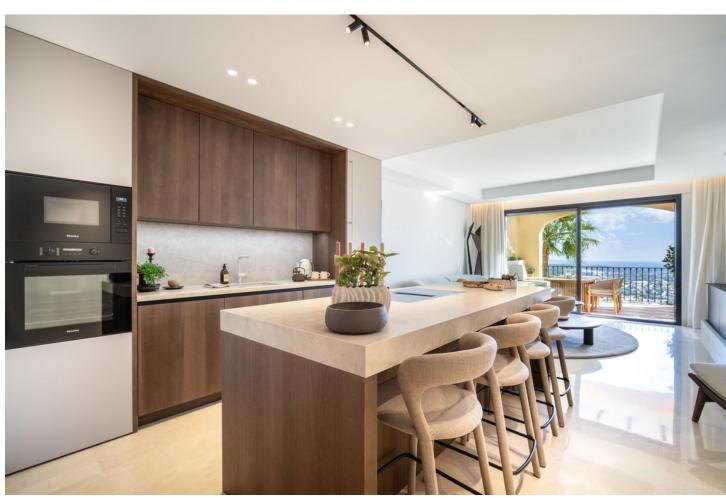

## Sales - Apartment - Benahavís 1.650.000€

Benahavís Apartment

IBI: 589 EUR / year Rubbish: 18 EUR / year

3

2.5

124 m2

Experience unparalleled luxury with this exquisite penthouse in Buenavista, La Quinta, perfectly positioned to offer breathtaking views of the sea, mountains, and nearby golf courses. The property boasts expansive terraces designed for year-round enjoyment, whether you're indulging in alfresco dining or unwinding in style. Inside, the penthouse features an open-concept layout that seamlessly combines contemporary sophistication with practical functionality. The living area transitions effortlessly into a cutting-edge kitchen, outfitted with premium appliances, abundant storage, and ample counter space, making it perfect for both daily use and entertaining. With 3 beautifully appointed bedrooms, the master suite serves as a serene retreat, offering mesmerizing views and a luxurious en-suite bathroom. Located within a secure gated community, residents can enjoy access to shared amenities and a prime location close to an array of conveniences and attractions. This exceptional penthouse epitomizes refined living, blending comfort with the stunning natural beauty of La Quinta.