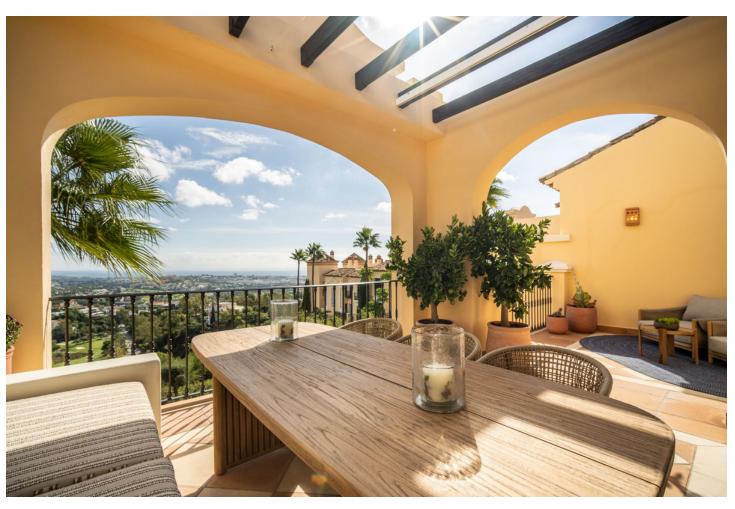

## Sales - Apartment - Benahavís 1.650.000€

Benahavís Apartment

IBI: 589 EUR / year Rubbish: 18 EUR / year

3

2.5

124 m2

Experience unparalleled luxury with this exquisite penthouse in Buenavista, La Quinta, perfectly positioned to offer breathtaking views of the sea, mountains, and nearby golf courses. The property boasts expansive terraces designed for year-round enjoyment, whether you're indulging in alfresco dining or unwinding in style. Inside, the penthouse features an open-concept layout that seamlessly combines contemporary sophistication with practical functionality. The living area transitions effortlessly into a cutting-edge kitchen, outfitted with premium appliances, abundant storage, and ample counter space, making it perfect for both daily use and entertaining. With 3 beautifully appointed bedrooms, the master suite serves as a serene retreat, offering mesmerizing views and a luxurious en-suite bathroom. Located within a secure gated community, residents can enjoy access to shared amenities and a prime location close to an array of conveniences and attractions. This exceptional penthouse epitomizes refined living, blending comfort with the stunning natural beauty of La Quinta.