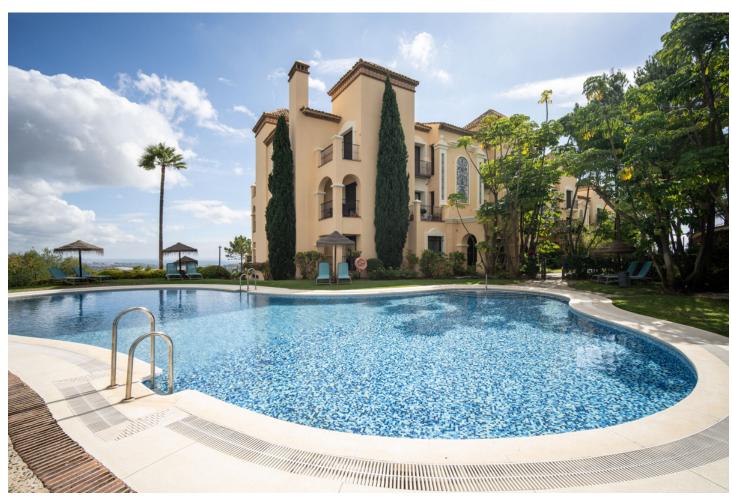

## Sales - Apartment - Benahavís 1.650.000€

Benahavís Apartment

IBI: 589 EUR / year Rubbish: 18 EUR / year

3

2.5

124 m2

Experience unparalleled luxury with this exquisite penthouse in Buenavista, La Quinta, perfectly positioned to offer breathtaking views of the sea, mountains, and nearby golf courses. The property boasts expansive terraces designed for year-round enjoyment, whether you're indulging in alfresco dining or unwinding in style. Inside, the penthouse features an open-concept layout that seamlessly combines contemporary sophistication with practical functionality. The living area transitions effortlessly into a cutting-edge kitchen, outfitted with premium appliances, abundant storage, and ample counter space, making it perfect for both daily use and entertaining. With 3 beautifully appointed bedrooms, the master suite serves as a serene retreat, offering mesmerizing views and a luxurious en-suite bathroom. Located within a secure gated community, residents can enjoy access to shared amenities and a prime location close to an array of conveniences and attractions. This exceptional penthouse epitomizes refined living, blending comfort with the stunning natural beauty of La Quinta.