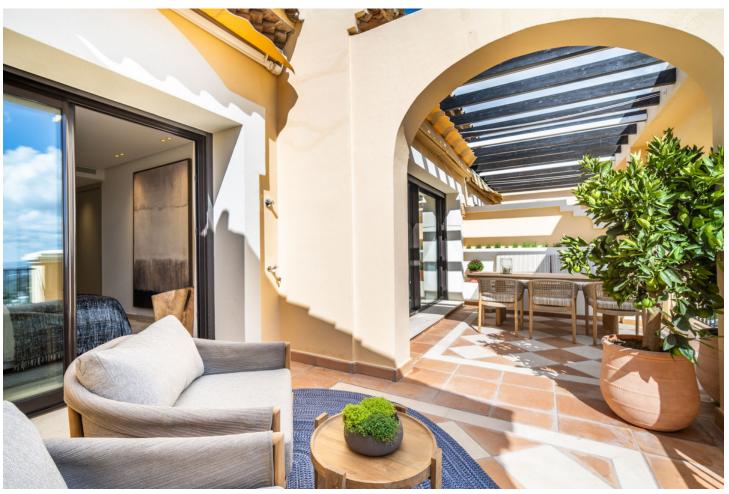

## Sales - Apartment - Benahavís 1.650.000€

Benahavís Apartment

IBI: 589 EUR / year Rubbish: 18 EUR / year

3

2.5

124 m2

Experience unparalleled luxury with this exquisite penthouse in Buenavista, La Quinta, perfectly positioned to offer breathtaking views of the sea, mountains, and nearby golf courses. The property boasts expansive terraces designed for year-round enjoyment, whether you're indulging in alfresco dining or unwinding in style. Inside, the penthouse features an open-concept layout that seamlessly combines contemporary sophistication with practical functionality. The living area transitions effortlessly into a cutting-edge kitchen, outfitted with premium appliances, abundant storage, and ample counter space, making it perfect for both daily use and entertaining. With 3 beautifully appointed bedrooms, the master suite serves as a serene retreat, offering mesmerizing views and a luxurious en-suite bathroom. Located within a secure gated community, residents can enjoy access to shared amenities and a prime location close to an array of conveniences and attractions. This exceptional penthouse epitomizes refined living, blending comfort with the stunning natural beauty of La Quinta.