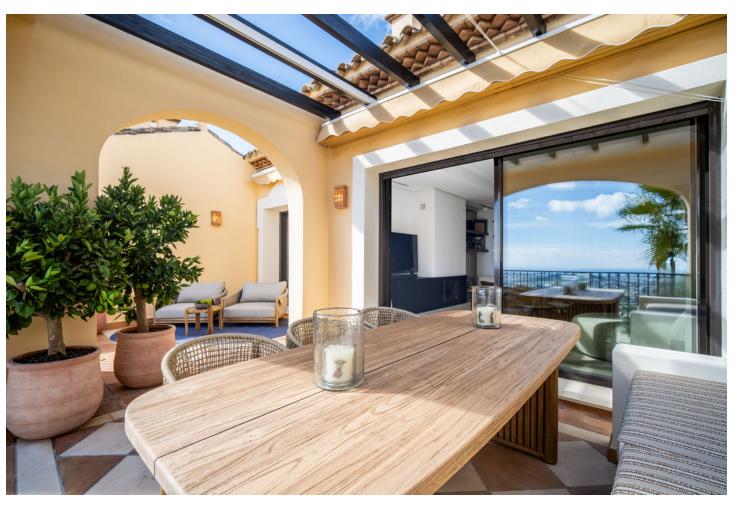

## Sales - Apartment - Benahavís 1.650.000€

Benahavís Apartment

IBI: 589 EUR / year Rubbish: 18 EUR / year

3

2.5

124 m2

Experience unparalleled luxury with this exquisite penthouse in Buenavista, La Quinta, perfectly positioned to offer breathtaking views of the sea, mountains, and nearby golf courses. The property boasts expansive terraces designed for year-round enjoyment, whether you're indulging in alfresco dining or unwinding in style. Inside, the penthouse features an open-concept layout that seamlessly combines contemporary sophistication with practical functionality. The living area transitions effortlessly into a cutting-edge kitchen, outfitted with premium appliances, abundant storage, and ample counter space, making it perfect for both daily use and entertaining. With 3 beautifully appointed bedrooms, the master suite serves as a serene retreat, offering mesmerizing views and a luxurious en-suite bathroom. Located within a secure gated community, residents can enjoy access to shared amenities and a prime location close to an array of conveniences and attractions. This exceptional penthouse epitomizes refined living, blending comfort with the stunning natural beauty of La Quinta.