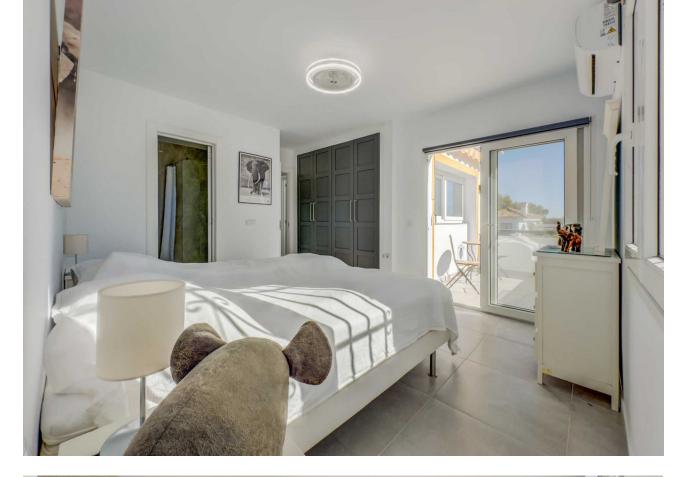

## Sales - House - Calahonda 575.000€

Calahonda House

Community: 2,892 EUR / year IBI: 751 EUR / year Rubbish: 128 EUR / year

3

2.5

146 m2

255 m<sup>2</sup>

\*\*Great Location in Calahonda – Newly renovated property with Sea View\*\* This beautifully renovated property is located in the sought-after area of Calahonda, just a few minutes' walk from shopping, restaurants, bars, a fitness center, and the beach. It is the perfect home for those who desire both comfort and convenience close to all amenities. Upon arrival, you are welcomed into a bright and inviting hallway. Half a floor up, you will find three spacious bedrooms and two modern bathrooms, one of which is en-suite to the master bedroom. From the master bedroom, you can enjoy stunning sea views from the private balcony. The property features air conditioning in all bedrooms, ensuring a comfortable temperature year-round. Half a floor down from the entrance, you enter the bright and open living area with a combined kitchen and dining room, ideal for relaxing and unwinding. There is also a practical utility room and a guest toilet. From here, you have access to an enclosed terrace that leads to the private garden, which is both beautiful and easy to maintain, featuring a combination of grass and tiles. The garden is equipped with an automatic irrigation system and a heated grill, perfect for outdoor cooking and relaxation. The garden enjoys sunlight all day. The property also includes several practical storage rooms, both inside the house and in the garden. With its ideal location and stunning renovation, this property is the perfect choice for those seeking a modern home close to everything Calahonda has to offer.r.