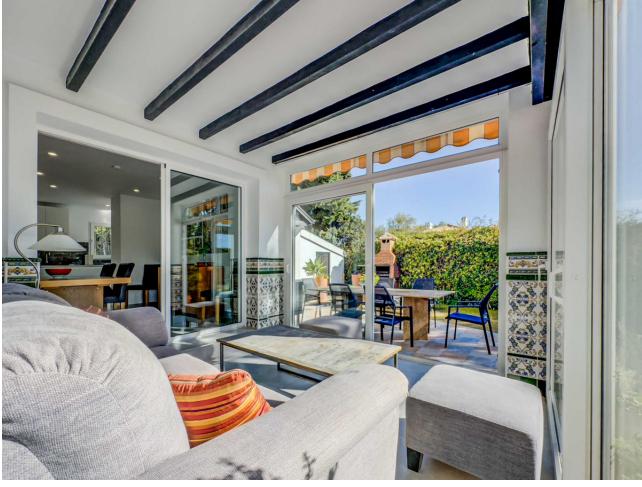

## Sales - House - Calahonda 575.000€

Calahonda House

Community: 2,892 EUR / year IBI: 751 EUR / year Rubbish: 128 EUR / year

3

2.5

146 m2

255 m<sup>2</sup>

\*\*Great Location in Calahonda – Newly renovated property with Sea View\*\* This beautifully renovated property is located in the sought-after area of Calahonda, just a few minutes' walk from shopping, restaurants, bars, a fitness center, and the beach. It is the perfect home for those who desire both comfort and convenience close to all amenities. Upon arrival, you are welcomed into a bright and inviting hallway. Half a floor up, you will find three spacious bedrooms and two modern bathrooms, one of which is en-suite to the master bedroom. From the master bedroom, you can enjoy stunning sea views from the private balcony. The property features air conditioning in all bedrooms, ensuring a comfortable temperature year-round. Half a floor down from the entrance, you enter the bright and open living area with a combined kitchen and dining room, ideal for relaxing and unwinding. There is also a practical utility room and a guest toilet. From here, you have access to an enclosed terrace that leads to the private garden, which is both beautiful and easy to maintain, featuring a combination of grass and tiles. The garden is equipped with an automatic irrigation system and a heated grill, perfect for outdoor cooking and relaxation. The garden enjoys sunlight all day. The property also includes several practical storage rooms, both inside the house and in the garden. With its ideal location and stunning renovation, this property is the perfect choice for those seeking a modern home close to everything Calahonda has to offer.r.