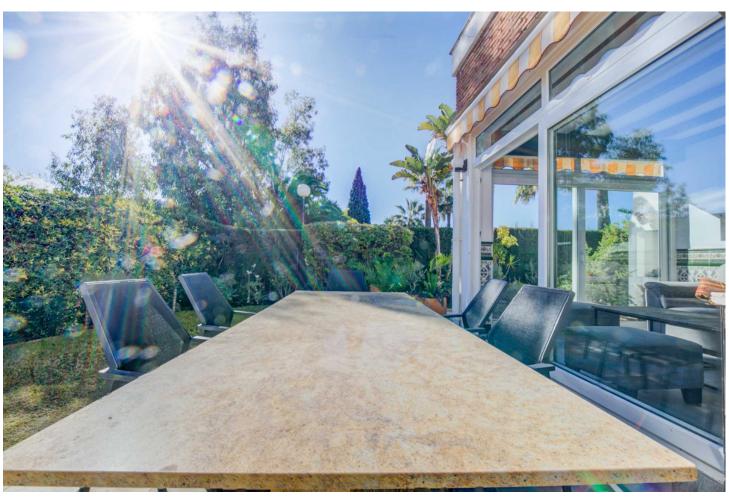

## Sales - House - Calahonda 575.000€

Calahonda House

Community: 2,892 EUR / year IBI: 751 EUR / year Rubbish: 128 EUR / year

3

2.5

146 m2

255 m<sup>2</sup>

\*\*Great Location in Calahonda – Newly renovated property with Sea View\*\* This beautifully renovated property is located in the sought-after area of Calahonda, just a few minutes' walk from shopping, restaurants, bars, a fitness center, and the beach. It is the perfect home for those who desire both comfort and convenience close to all amenities. Upon arrival, you are welcomed into a bright and inviting hallway. Half a floor up, you will find three spacious bedrooms and two modern bathrooms, one of which is en-suite to the master bedroom. From the master bedroom, you can enjoy stunning sea views from the private balcony. The property features air conditioning in all bedrooms, ensuring a comfortable temperature year-round. Half a floor down from the entrance, you enter the bright and open living area with a combined kitchen and dining room, ideal for relaxing and unwinding. There is also a practical utility room and a guest toilet. From here, you have access to an enclosed terrace that leads to the private garden, which is both beautiful and easy to maintain, featuring a combination of grass and tiles. The garden is equipped with an automatic irrigation system and a heated grill, perfect for outdoor cooking and relaxation. The garden enjoys sunlight all day. The property also includes several practical storage rooms, both inside the house and in the garden. With its ideal location and stunning renovation, this property is the perfect choice for those seeking a modern home close to everything Calahonda has to offer.r.