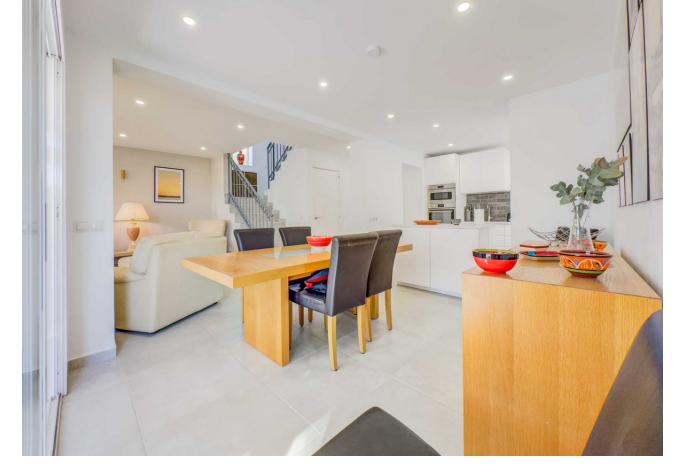

## Sales - House - Calahonda 575.000€

Calahonda House

Community: 2,892 EUR / year IBI: 751 EUR / year Rubbish: 128 EUR / year

3

2.5

146 m2

255 m<sup>2</sup>

\*\*Great Location in Calahonda – Newly renovated property with Sea View\*\* This beautifully renovated property is located in the sought-after area of Calahonda, just a few minutes' walk from shopping, restaurants, bars, a fitness center, and the beach. It is the perfect home for those who desire both comfort and convenience close to all amenities. Upon arrival, you are welcomed into a bright and inviting hallway. Half a floor up, you will find three spacious bedrooms and two modern bathrooms, one of which is en-suite to the master bedroom. From the master bedroom, you can enjoy stunning sea views from the private balcony. The property features air conditioning in all bedrooms, ensuring a comfortable temperature year-round. Half a floor down from the entrance, you enter the bright and open living area with a combined kitchen and dining room, ideal for relaxing and unwinding. There is also a practical utility room and a guest toilet. From here, you have access to an enclosed terrace that leads to the private garden, which is both beautiful and easy to maintain, featuring a combination of grass and tiles. The garden is equipped with an automatic irrigation system and a heated grill, perfect for outdoor cooking and relaxation. The garden enjoys sunlight all day. The property also includes several practical storage rooms, both inside the house and in the garden. With its ideal location and stunning renovation, this property is the perfect choice for those seeking a modern home close to everything Calahonda has to offer.r.