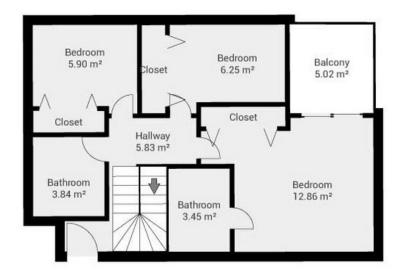

## Sales - House - Calahonda 575.000€

Calahonda House

Community: 2,892 EUR / year IBI: 751 EUR / year Rubbish: 128 EUR / year

3

2.5

146 m2

255 m<sup>2</sup>

\*\*Great Location in Calahonda – Newly renovated property with Sea View\*\* This beautifully renovated property is located in the sought-after area of Calahonda, just a few minutes' walk from shopping, restaurants, bars, a fitness center, and the beach. It is the perfect home for those who desire both comfort and convenience close to all amenities. Upon arrival, you are welcomed into a bright and inviting hallway. Half a floor up, you will find three spacious bedrooms and two modern bathrooms, one of which is en-suite to the master bedroom. From the master bedroom, you can enjoy stunning sea views from the private balcony. The property features air conditioning in all bedrooms, ensuring a comfortable temperature year-round. Half a floor down from the entrance, you enter the bright and open living area with a combined kitchen and dining room, ideal for relaxing and unwinding. There is also a practical utility room and a guest toilet. From here, you have access to an enclosed terrace that leads to the private garden, which is both beautiful and easy to maintain, featuring a combination of grass and tiles. The garden is equipped with an automatic irrigation system and a heated grill, perfect for outdoor cooking and relaxation. The garden enjoys sunlight all day. The property also includes several practical storage rooms, both inside the house and in the garden. With its ideal location and stunning renovation, this property is the perfect choice for those seeking a modern home close to everything Calahonda has to offer.r.