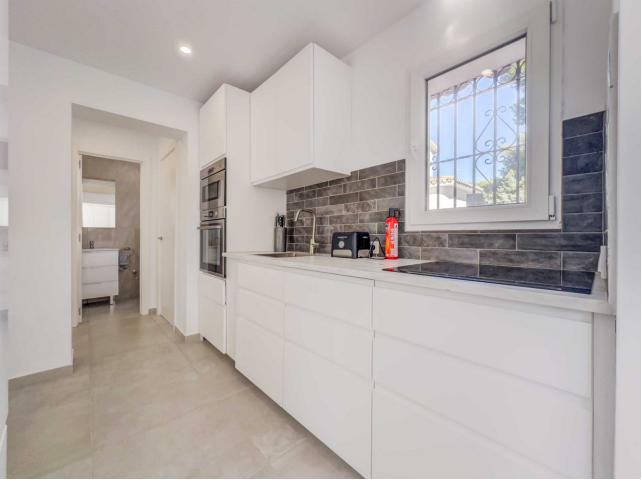

## Sales - House - Calahonda 575.000€

Calahonda House

Community: 2,892 EUR / year IBI: 751 EUR / year Rubbish: 128 EUR / year

3

2.5

146 m2

255 m<sup>2</sup>

\*\*Great Location in Calahonda – Newly renovated property with Sea View\*\* This beautifully renovated property is located in the sought-after area of Calahonda, just a few minutes' walk from shopping, restaurants, bars, a fitness center, and the beach. It is the perfect home for those who desire both comfort and convenience close to all amenities. Upon arrival, you are welcomed into a bright and inviting hallway. Half a floor up, you will find three spacious bedrooms and two modern bathrooms, one of which is en-suite to the master bedroom. From the master bedroom, you can enjoy stunning sea views from the private balcony. The property features air conditioning in all bedrooms, ensuring a comfortable temperature year-round. Half a floor down from the entrance, you enter the bright and open living area with a combined kitchen and dining room, ideal for relaxing and unwinding. There is also a practical utility room and a guest toilet. From here, you have access to an enclosed terrace that leads to the private garden, which is both beautiful and easy to maintain, featuring a combination of grass and tiles. The garden is equipped with an automatic irrigation system and a heated grill, perfect for outdoor cooking and relaxation. The garden enjoys sunlight all day. The property also includes several practical storage rooms, both inside the house and in the garden. With its ideal location and stunning renovation, this property is the perfect choice for those seeking a modern home close to everything Calahonda has to offer.r.