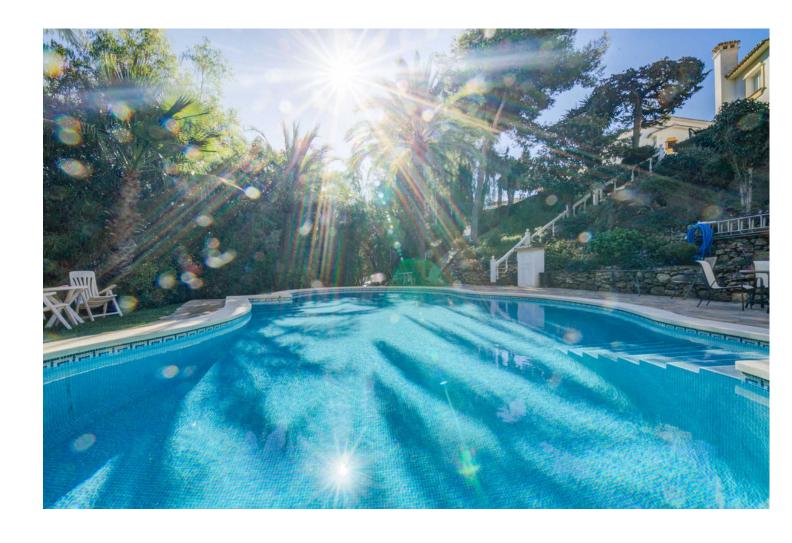

## Sales - House - Calahonda 575.000€

Calahonda House

Community: 2,892 EUR / year IBI: 751 EUR / year Rubbish: 128 EUR / year

3

2.5

146 m2

255 m<sup>2</sup>

\*\*Great Location in Calahonda – Newly renovated property with Sea View\*\* This beautifully renovated property is located in the sought-after area of Calahonda, just a few minutes' walk from shopping, restaurants, bars, a fitness center, and the beach. It is the perfect home for those who desire both comfort and convenience close to all amenities. Upon arrival, you are welcomed into a bright and inviting hallway. Half a floor up, you will find three spacious bedrooms and two modern bathrooms, one of which is en-suite to the master bedroom. From the master bedroom, you can enjoy stunning sea views from the private balcony. The property features air conditioning in all bedrooms, ensuring a comfortable temperature year-round. Half a floor down from the entrance, you enter the bright and open living area with a combined kitchen and dining room, ideal for relaxing and unwinding. There is also a practical utility room and a guest toilet. From here, you have access to an enclosed terrace that leads to the private garden, which is both beautiful and easy to maintain, featuring a combination of grass and tiles. The garden is equipped with an automatic irrigation system and a heated grill, perfect for outdoor cooking and relaxation. The garden enjoys sunlight all day. The property also includes several practical storage rooms, both inside the house and in the garden. With its ideal location and stunning renovation, this property is the perfect choice for those seeking a modern home close to everything Calahonda has to offer.r.