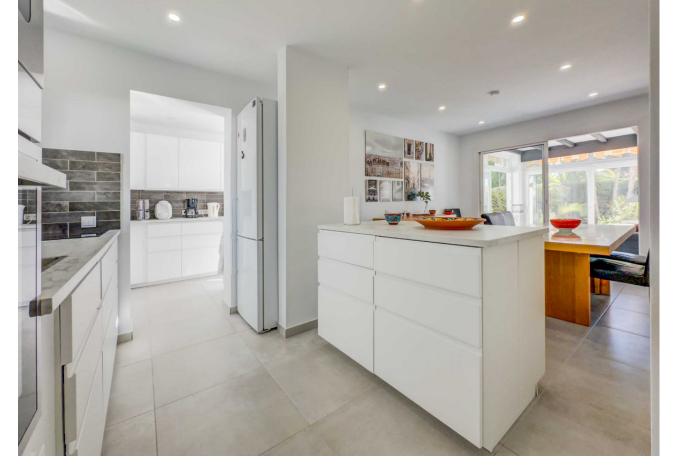

## Sales - House - Calahonda 575.000€

Calahonda House

Community: 2,892 EUR / year IBI: 751 EUR / year Rubbish: 128 EUR / year

3

2.5

146 m2

255 m<sup>2</sup>

\*\*Great Location in Calahonda – Newly renovated property with Sea View\*\* This beautifully renovated property is located in the sought-after area of Calahonda, just a few minutes' walk from shopping, restaurants, bars, a fitness center, and the beach. It is the perfect home for those who desire both comfort and convenience close to all amenities. Upon arrival, you are welcomed into a bright and inviting hallway. Half a floor up, you will find three spacious bedrooms and two modern bathrooms, one of which is en-suite to the master bedroom. From the master bedroom, you can enjoy stunning sea views from the private balcony. The property features air conditioning in all bedrooms, ensuring a comfortable temperature year-round. Half a floor down from the entrance, you enter the bright and open living area with a combined kitchen and dining room, ideal for relaxing and unwinding. There is also a practical utility room and a guest toilet. From here, you have access to an enclosed terrace that leads to the private garden, which is both beautiful and easy to maintain, featuring a combination of grass and tiles. The garden is equipped with an automatic irrigation system and a heated grill, perfect for outdoor cooking and relaxation. The garden enjoys sunlight all day. The property also includes several practical storage rooms, both inside the house and in the garden. With its ideal location and stunning renovation, this property is the perfect choice for those seeking a modern home close to everything Calahonda has to offer.r.