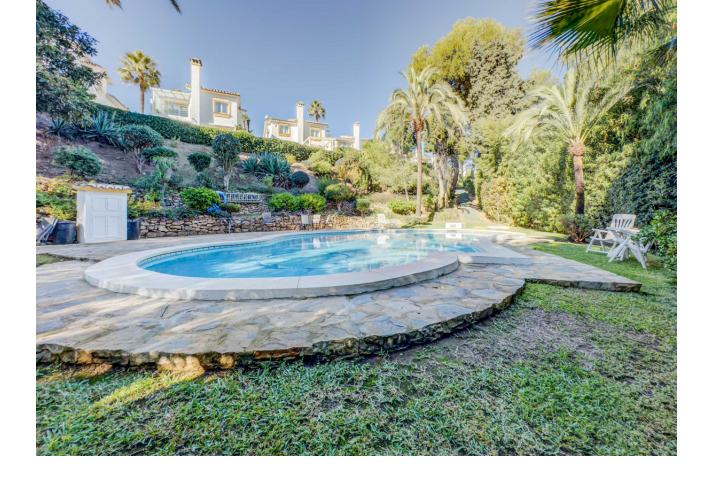

## Sales - House - Calahonda 575.000€

Calahonda House

Community: 2,892 EUR / year IBI: 751 EUR / year Rubbish: 128 EUR / year

3

2.5

146 m2

255 m<sup>2</sup>

\*\*Great Location in Calahonda – Newly renovated property with Sea View\*\* This beautifully renovated property is located in the sought-after area of Calahonda, just a few minutes' walk from shopping, restaurants, bars, a fitness center, and the beach. It is the perfect home for those who desire both comfort and convenience close to all amenities. Upon arrival, you are welcomed into a bright and inviting hallway. Half a floor up, you will find three spacious bedrooms and two modern bathrooms, one of which is en-suite to the master bedroom. From the master bedroom, you can enjoy stunning sea views from the private balcony. The property features air conditioning in all bedrooms, ensuring a comfortable temperature year-round. Half a floor down from the entrance, you enter the bright and open living area with a combined kitchen and dining room, ideal for relaxing and unwinding. There is also a practical utility room and a guest toilet. From here, you have access to an enclosed terrace that leads to the private garden, which is both beautiful and easy to maintain, featuring a combination of grass and tiles. The garden is equipped with an automatic irrigation system and a heated grill, perfect for outdoor cooking and relaxation. The garden enjoys sunlight all day. The property also includes several practical storage rooms, both inside the house and in the garden. With its ideal location and stunning renovation, this property is the perfect choice for those seeking a modern home close to everything Calahonda has to offer.r.