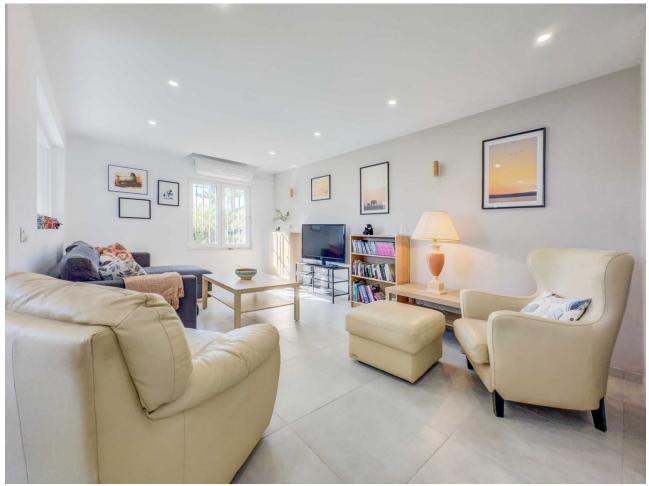

## Sales - House - Calahonda 575.000€

Calahonda House

Community: 2,892 EUR / year IBI: 751 EUR / year Rubbish: 128 EUR / year

3

2.5

146 m2

255 m<sup>2</sup>

\*\*Great Location in Calahonda – Newly renovated property with Sea View\*\* This beautifully renovated property is located in the sought-after area of Calahonda, just a few minutes' walk from shopping, restaurants, bars, a fitness center, and the beach. It is the perfect home for those who desire both comfort and convenience close to all amenities. Upon arrival, you are welcomed into a bright and inviting hallway. Half a floor up, you will find three spacious bedrooms and two modern bathrooms, one of which is en-suite to the master bedroom. From the master bedroom, you can enjoy stunning sea views from the private balcony. The property features air conditioning in all bedrooms, ensuring a comfortable temperature year-round. Half a floor down from the entrance, you enter the bright and open living area with a combined kitchen and dining room, ideal for relaxing and unwinding. There is also a practical utility room and a guest toilet. From here, you have access to an enclosed terrace that leads to the private garden, which is both beautiful and easy to maintain, featuring a combination of grass and tiles. The garden is equipped with an automatic irrigation system and a heated grill, perfect for outdoor cooking and relaxation. The garden enjoys sunlight all day. The property also includes several practical storage rooms, both inside the house and in the garden. With its ideal location and stunning renovation, this property is the perfect choice for those seeking a modern home close to everything Calahonda has to offer.r.