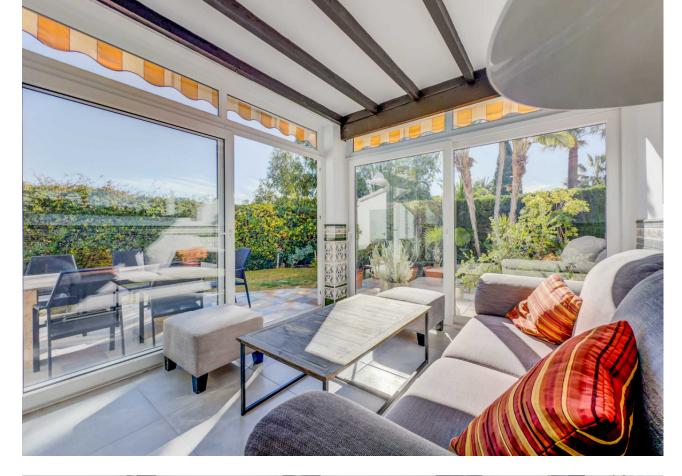

## Sales - House - Calahonda 575.000€

Calahonda House

Community: 2,892 EUR / year IBI: 751 EUR / year Rubbish: 128 EUR / year

3

2.5

146 m2

255 m<sup>2</sup>

\*\*Great Location in Calahonda – Newly renovated property with Sea View\*\* This beautifully renovated property is located in the sought-after area of Calahonda, just a few minutes' walk from shopping, restaurants, bars, a fitness center, and the beach. It is the perfect home for those who desire both comfort and convenience close to all amenities. Upon arrival, you are welcomed into a bright and inviting hallway. Half a floor up, you will find three spacious bedrooms and two modern bathrooms, one of which is en-suite to the master bedroom. From the master bedroom, you can enjoy stunning sea views from the private balcony. The property features air conditioning in all bedrooms, ensuring a comfortable temperature year-round. Half a floor down from the entrance, you enter the bright and open living area with a combined kitchen and dining room, ideal for relaxing and unwinding. There is also a practical utility room and a guest toilet. From here, you have access to an enclosed terrace that leads to the private garden, which is both beautiful and easy to maintain, featuring a combination of grass and tiles. The garden is equipped with an automatic irrigation system and a heated grill, perfect for outdoor cooking and relaxation. The garden enjoys sunlight all day. The property also includes several practical storage rooms, both inside the house and in the garden. With its ideal location and stunning renovation, this property is the perfect choice for those seeking a modern home close to everything Calahonda has to offer.r.