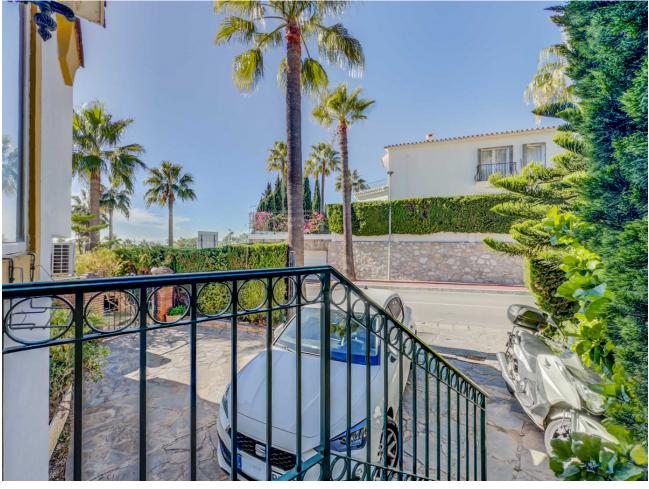

## Sales - House - Calahonda 575.000€

Calahonda House

Community: 2,892 EUR / year IBI: 751 EUR / year Rubbish: 128 EUR / year

3

2.5

146 m2

255 m<sup>2</sup>

\*\*Great Location in Calahonda – Newly renovated property with Sea View\*\* This beautifully renovated property is located in the sought-after area of Calahonda, just a few minutes' walk from shopping, restaurants, bars, a fitness center, and the beach. It is the perfect home for those who desire both comfort and convenience close to all amenities. Upon arrival, you are welcomed into a bright and inviting hallway. Half a floor up, you will find three spacious bedrooms and two modern bathrooms, one of which is en-suite to the master bedroom. From the master bedroom, you can enjoy stunning sea views from the private balcony. The property features air conditioning in all bedrooms, ensuring a comfortable temperature year-round. Half a floor down from the entrance, you enter the bright and open living area with a combined kitchen and dining room, ideal for relaxing and unwinding. There is also a practical utility room and a guest toilet. From here, you have access to an enclosed terrace that leads to the private garden, which is both beautiful and easy to maintain, featuring a combination of grass and tiles. The garden is equipped with an automatic irrigation system and a heated grill, perfect for outdoor cooking and relaxation. The garden enjoys sunlight all day. The property also includes several practical storage rooms, both inside the house and in the garden. With its ideal location and stunning renovation, this property is the perfect choice for those seeking a modern home close to everything Calahonda has to offer.r.