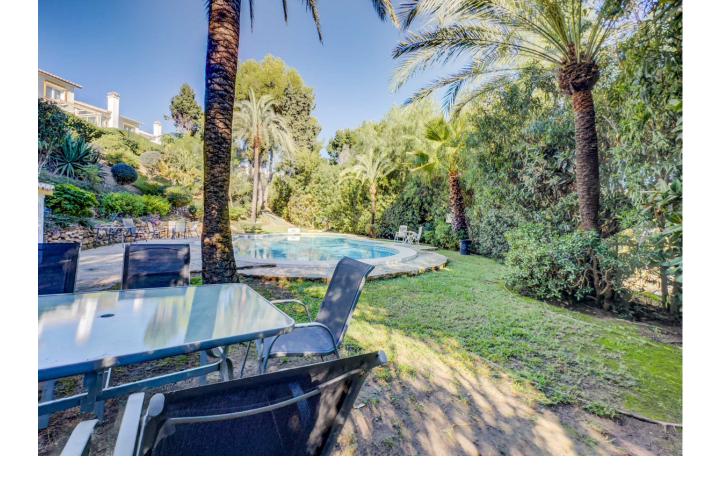

## Sales - House - Calahonda 575.000€

Calahonda House

Community: 2,892 EUR / year IBI: 751 EUR / year Rubbish: 128 EUR / year

3

2.5

146 m2

255 m<sup>2</sup>

\*\*Great Location in Calahonda – Newly renovated property with Sea View\*\* This beautifully renovated property is located in the sought-after area of Calahonda, just a few minutes' walk from shopping, restaurants, bars, a fitness center, and the beach. It is the perfect home for those who desire both comfort and convenience close to all amenities. Upon arrival, you are welcomed into a bright and inviting hallway. Half a floor up, you will find three spacious bedrooms and two modern bathrooms, one of which is en-suite to the master bedroom. From the master bedroom, you can enjoy stunning sea views from the private balcony. The property features air conditioning in all bedrooms, ensuring a comfortable temperature year-round. Half a floor down from the entrance, you enter the bright and open living area with a combined kitchen and dining room, ideal for relaxing and unwinding. There is also a practical utility room and a guest toilet. From here, you have access to an enclosed terrace that leads to the private garden, which is both beautiful and easy to maintain, featuring a combination of grass and tiles. The garden is equipped with an automatic irrigation system and a heated grill, perfect for outdoor cooking and relaxation. The garden enjoys sunlight all day. The property also includes several practical storage rooms, both inside the house and in the garden. With its ideal location and stunning renovation, this property is the perfect choice for those seeking a modern home close to everything Calahonda has to offer.r.