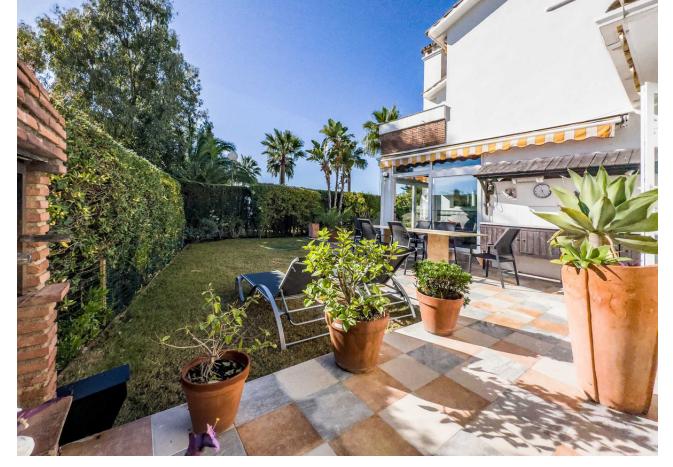

## Sales - House - Calahonda 575.000€

Calahonda House

Community: 2,892 EUR / year IBI: 751 EUR / year Rubbish: 128 EUR / year

3

2.5

146 m2

255 m<sup>2</sup>

\*\*Great Location in Calahonda – Newly renovated property with Sea View\*\* This beautifully renovated property is located in the sought-after area of Calahonda, just a few minutes' walk from shopping, restaurants, bars, a fitness center, and the beach. It is the perfect home for those who desire both comfort and convenience close to all amenities. Upon arrival, you are welcomed into a bright and inviting hallway. Half a floor up, you will find three spacious bedrooms and two modern bathrooms, one of which is en-suite to the master bedroom. From the master bedroom, you can enjoy stunning sea views from the private balcony. The property features air conditioning in all bedrooms, ensuring a comfortable temperature year-round. Half a floor down from the entrance, you enter the bright and open living area with a combined kitchen and dining room, ideal for relaxing and unwinding. There is also a practical utility room and a guest toilet. From here, you have access to an enclosed terrace that leads to the private garden, which is both beautiful and easy to maintain, featuring a combination of grass and tiles. The garden is equipped with an automatic irrigation system and a heated grill, perfect for outdoor cooking and relaxation. The garden enjoys sunlight all day. The property also includes several practical storage rooms, both inside the house and in the garden. With its ideal location and stunning renovation, this property is the perfect choice for those seeking a modern home close to everything Calahonda has to offer.r.