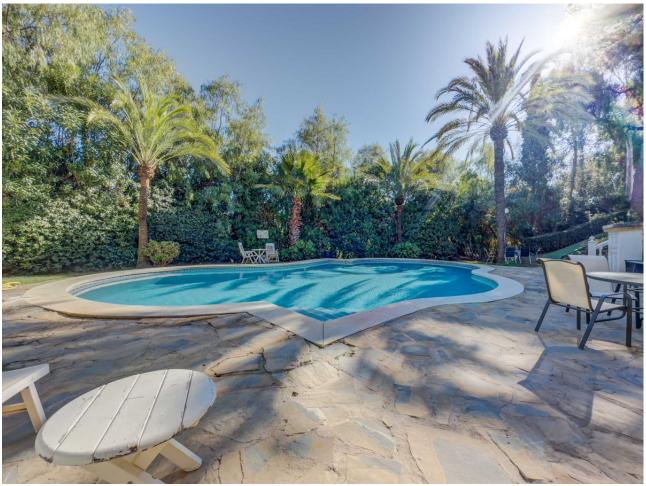

## Sales - House - Calahonda 575.000€

Calahonda House

Community: 2,892 EUR / year IBI: 751 EUR / year Rubbish: 128 EUR / year

3

2.5

146 m2

255 m<sup>2</sup>

\*\*Great Location in Calahonda – Newly renovated property with Sea View\*\* This beautifully renovated property is located in the sought-after area of Calahonda, just a few minutes' walk from shopping, restaurants, bars, a fitness center, and the beach. It is the perfect home for those who desire both comfort and convenience close to all amenities. Upon arrival, you are welcomed into a bright and inviting hallway. Half a floor up, you will find three spacious bedrooms and two modern bathrooms, one of which is en-suite to the master bedroom. From the master bedroom, you can enjoy stunning sea views from the private balcony. The property features air conditioning in all bedrooms, ensuring a comfortable temperature year-round. Half a floor down from the entrance, you enter the bright and open living area with a combined kitchen and dining room, ideal for relaxing and unwinding. There is also a practical utility room and a guest toilet. From here, you have access to an enclosed terrace that leads to the private garden, which is both beautiful and easy to maintain, featuring a combination of grass and tiles. The garden is equipped with an automatic irrigation system and a heated grill, perfect for outdoor cooking and relaxation. The garden enjoys sunlight all day. The property also includes several practical storage rooms, both inside the house and in the garden. With its ideal location and stunning renovation, this property is the perfect choice for those seeking a modern home close to everything Calahonda has to offer.r.