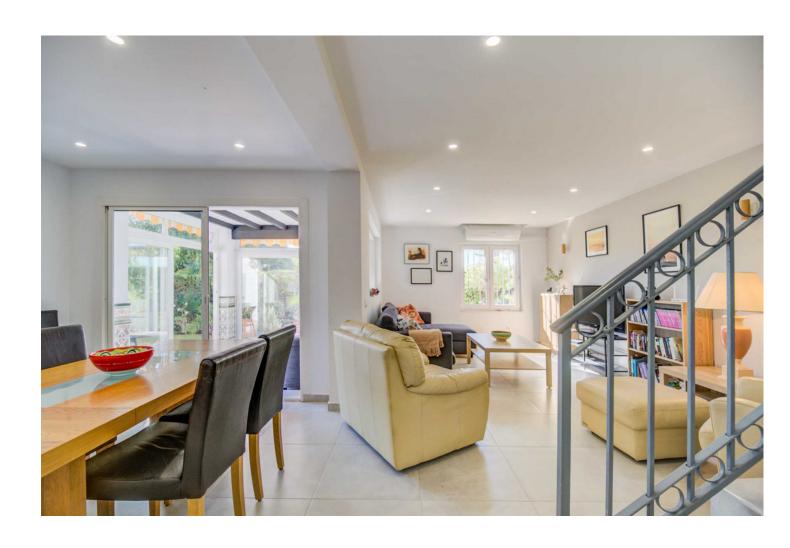

## Sales - House - Calahonda 575.000€

Calahonda House

Community: 2,892 EUR / year IBI: 751 EUR / year Rubbish: 128 EUR / year

3

2.5

146 m2

255 m<sup>2</sup>

\*\*Great Location in Calahonda – Newly renovated property with Sea View\*\* This beautifully renovated property is located in the sought-after area of Calahonda, just a few minutes' walk from shopping, restaurants, bars, a fitness center, and the beach. It is the perfect home for those who desire both comfort and convenience close to all amenities. Upon arrival, you are welcomed into a bright and inviting hallway. Half a floor up, you will find three spacious bedrooms and two modern bathrooms, one of which is en-suite to the master bedroom. From the master bedroom, you can enjoy stunning sea views from the private balcony. The property features air conditioning in all bedrooms, ensuring a comfortable temperature year-round. Half a floor down from the entrance, you enter the bright and open living area with a combined kitchen and dining room, ideal for relaxing and unwinding. There is also a practical utility room and a guest toilet. From here, you have access to an enclosed terrace that leads to the private garden, which is both beautiful and easy to maintain, featuring a combination of grass and tiles. The garden is equipped with an automatic irrigation system and a heated grill, perfect for outdoor cooking and relaxation. The garden enjoys sunlight all day. The property also includes several practical storage rooms, both inside the house and in the garden. With its ideal location and stunning renovation, this property is the perfect choice for those seeking a modern home close to everything Calahonda has to offer.r.