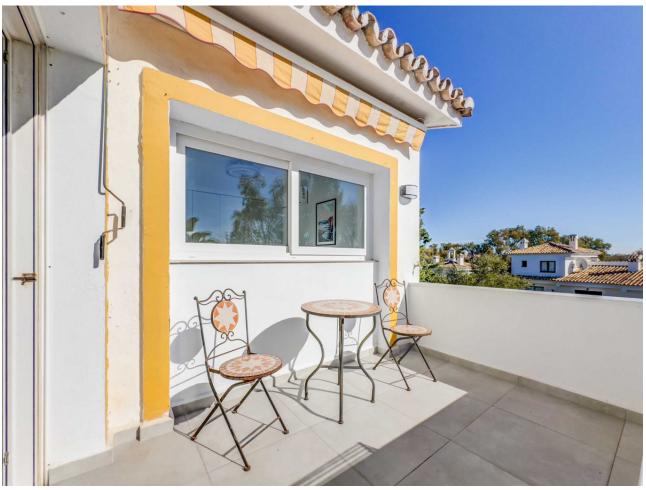

## Sales - House - Calahonda 575.000€

Calahonda House

Community: 2,892 EUR / year IBI: 751 EUR / year Rubbish: 128 EUR / year

3

2.5

146 m2

255 m<sup>2</sup>

\*\*Great Location in Calahonda – Newly renovated property with Sea View\*\* This beautifully renovated property is located in the sought-after area of Calahonda, just a few minutes' walk from shopping, restaurants, bars, a fitness center, and the beach. It is the perfect home for those who desire both comfort and convenience close to all amenities. Upon arrival, you are welcomed into a bright and inviting hallway. Half a floor up, you will find three spacious bedrooms and two modern bathrooms, one of which is en-suite to the master bedroom. From the master bedroom, you can enjoy stunning sea views from the private balcony. The property features air conditioning in all bedrooms, ensuring a comfortable temperature year-round. Half a floor down from the entrance, you enter the bright and open living area with a combined kitchen and dining room, ideal for relaxing and unwinding. There is also a practical utility room and a guest toilet. From here, you have access to an enclosed terrace that leads to the private garden, which is both beautiful and easy to maintain, featuring a combination of grass and tiles. The garden is equipped with an automatic irrigation system and a heated grill, perfect for outdoor cooking and relaxation. The garden enjoys sunlight all day. The property also includes several practical storage rooms, both inside the house and in the garden. With its ideal location and stunning renovation, this property is the perfect choice for those seeking a modern home close to everything Calahonda has to offer.r.