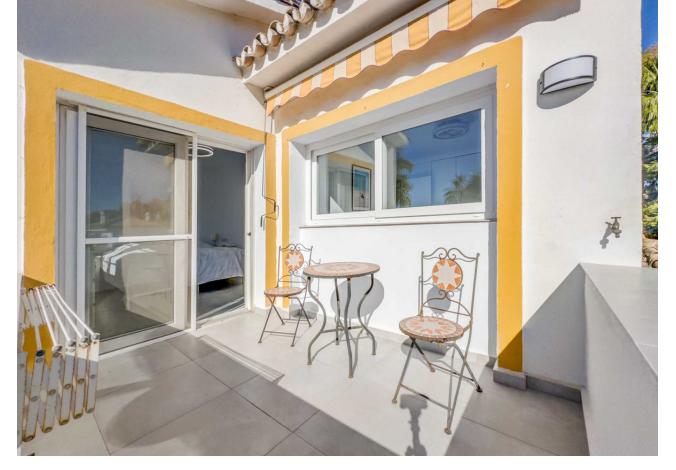

## Sales - House - Calahonda 575.000€

Calahonda House

Community: 2,892 EUR / year IBI: 751 EUR / year Rubbish: 128 EUR / year

3

2.5

146 m2

255 m<sup>2</sup>

\*\*Great Location in Calahonda – Newly renovated property with Sea View\*\* This beautifully renovated property is located in the sought-after area of Calahonda, just a few minutes' walk from shopping, restaurants, bars, a fitness center, and the beach. It is the perfect home for those who desire both comfort and convenience close to all amenities. Upon arrival, you are welcomed into a bright and inviting hallway. Half a floor up, you will find three spacious bedrooms and two modern bathrooms, one of which is en-suite to the master bedroom. From the master bedroom, you can enjoy stunning sea views from the private balcony. The property features air conditioning in all bedrooms, ensuring a comfortable temperature year-round. Half a floor down from the entrance, you enter the bright and open living area with a combined kitchen and dining room, ideal for relaxing and unwinding. There is also a practical utility room and a guest toilet. From here, you have access to an enclosed terrace that leads to the private garden, which is both beautiful and easy to maintain, featuring a combination of grass and tiles. The garden is equipped with an automatic irrigation system and a heated grill, perfect for outdoor cooking and relaxation. The garden enjoys sunlight all day. The property also includes several practical storage rooms, both inside the house and in the garden. With its ideal location and stunning renovation, this property is the perfect choice for those seeking a modern home close to everything Calahonda has to offer.r.