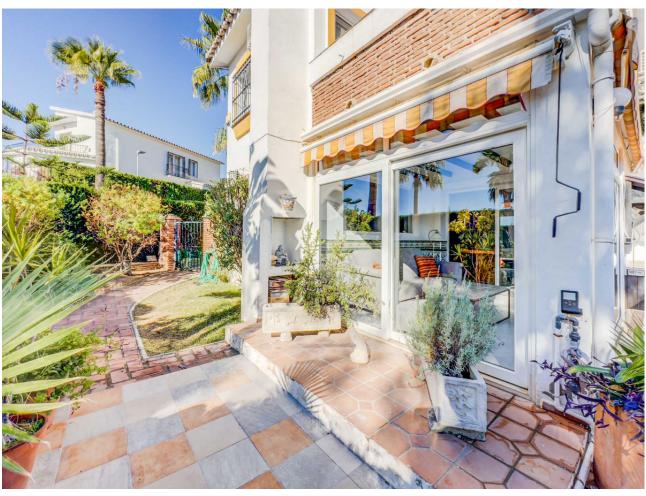

## Sales - House - Calahonda 575.000€

Calahonda House

Community: 2,892 EUR / year IBI: 751 EUR / year Rubbish: 128 EUR / year

3

2.5

146 m2

255 m<sup>2</sup>

\*\*Great Location in Calahonda – Newly renovated property with Sea View\*\* This beautifully renovated property is located in the sought-after area of Calahonda, just a few minutes' walk from shopping, restaurants, bars, a fitness center, and the beach. It is the perfect home for those who desire both comfort and convenience close to all amenities. Upon arrival, you are welcomed into a bright and inviting hallway. Half a floor up, you will find three spacious bedrooms and two modern bathrooms, one of which is en-suite to the master bedroom. From the master bedroom, you can enjoy stunning sea views from the private balcony. The property features air conditioning in all bedrooms, ensuring a comfortable temperature year-round. Half a floor down from the entrance, you enter the bright and open living area with a combined kitchen and dining room, ideal for relaxing and unwinding. There is also a practical utility room and a guest toilet. From here, you have access to an enclosed terrace that leads to the private garden, which is both beautiful and easy to maintain, featuring a combination of grass and tiles. The garden is equipped with an automatic irrigation system and a heated grill, perfect for outdoor cooking and relaxation. The garden enjoys sunlight all day. The property also includes several practical storage rooms, both inside the house and in the garden. With its ideal location and stunning renovation, this property is the perfect choice for those seeking a modern home close to everything Calahonda has to offer.r.