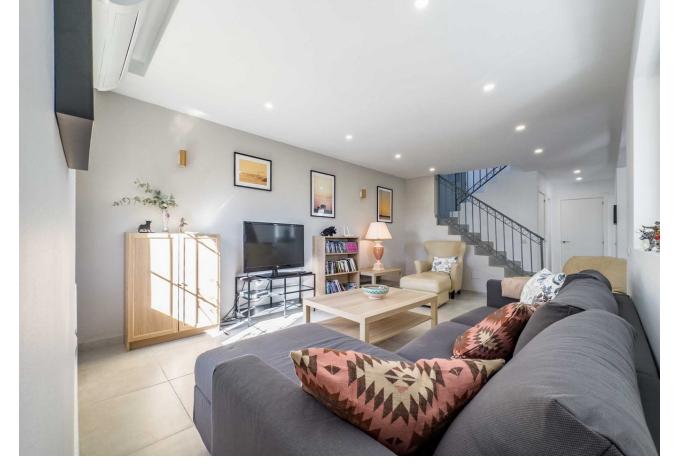

## Sales - House - Calahonda 575.000€

Calahonda House

Community: 2,892 EUR / year IBI: 751 EUR / year Rubbish: 128 EUR / year

3

2.5

146 m2

255 m<sup>2</sup>

\*\*Great Location in Calahonda – Newly renovated property with Sea View\*\* This beautifully renovated property is located in the sought-after area of Calahonda, just a few minutes' walk from shopping, restaurants, bars, a fitness center, and the beach. It is the perfect home for those who desire both comfort and convenience close to all amenities. Upon arrival, you are welcomed into a bright and inviting hallway. Half a floor up, you will find three spacious bedrooms and two modern bathrooms, one of which is en-suite to the master bedroom. From the master bedroom, you can enjoy stunning sea views from the private balcony. The property features air conditioning in all bedrooms, ensuring a comfortable temperature year-round. Half a floor down from the entrance, you enter the bright and open living area with a combined kitchen and dining room, ideal for relaxing and unwinding. There is also a practical utility room and a guest toilet. From here, you have access to an enclosed terrace that leads to the private garden, which is both beautiful and easy to maintain, featuring a combination of grass and tiles. The garden is equipped with an automatic irrigation system and a heated grill, perfect for outdoor cooking and relaxation. The garden enjoys sunlight all day. The property also includes several practical storage rooms, both inside the house and in the garden. With its ideal location and stunning renovation, this property is the perfect choice for those seeking a modern home close to everything Calahonda has to offer.r.