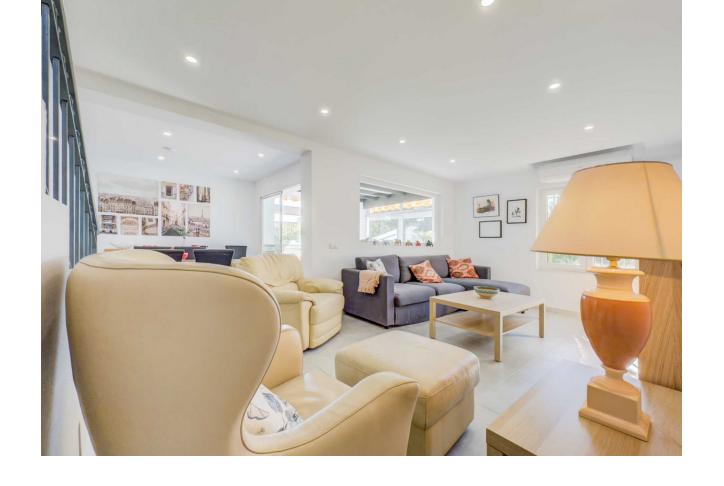

## Sales - House - Calahonda 575.000€

Calahonda House

Community: 2,892 EUR / year IBI: 751 EUR / year Rubbish: 128 EUR / year

3

2.5

146 m2

255 m<sup>2</sup>

\*\*Great Location in Calahonda – Newly renovated property with Sea View\*\* This beautifully renovated property is located in the sought-after area of Calahonda, just a few minutes' walk from shopping, restaurants, bars, a fitness center, and the beach. It is the perfect home for those who desire both comfort and convenience close to all amenities. Upon arrival, you are welcomed into a bright and inviting hallway. Half a floor up, you will find three spacious bedrooms and two modern bathrooms, one of which is en-suite to the master bedroom. From the master bedroom, you can enjoy stunning sea views from the private balcony. The property features air conditioning in all bedrooms, ensuring a comfortable temperature year-round. Half a floor down from the entrance, you enter the bright and open living area with a combined kitchen and dining room, ideal for relaxing and unwinding. There is also a practical utility room and a guest toilet. From here, you have access to an enclosed terrace that leads to the private garden, which is both beautiful and easy to maintain, featuring a combination of grass and tiles. The garden is equipped with an automatic irrigation system and a heated grill, perfect for outdoor cooking and relaxation. The garden enjoys sunlight all day. The property also includes several practical storage rooms, both inside the house and in the garden. With its ideal location and stunning renovation, this property is the perfect choice for those seeking a modern home close to everything Calahonda has to offer.r.