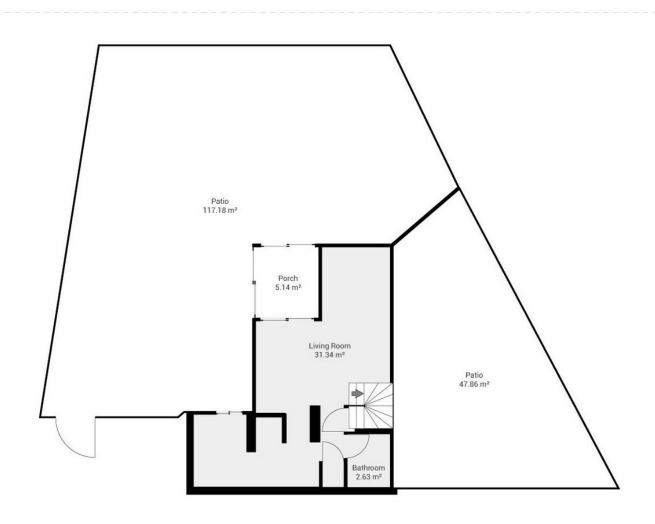

## Sales - House - Calahonda 575.000€

Calahonda House

Community: 2,892 EUR / year IBI: 751 EUR / year Rubbish: 128 EUR / year

3

2.5

146 m2

255 m<sup>2</sup>

\*\*Great Location in Calahonda – Newly renovated property with Sea View\*\* This beautifully renovated property is located in the sought-after area of Calahonda, just a few minutes' walk from shopping, restaurants, bars, a fitness center, and the beach. It is the perfect home for those who desire both comfort and convenience close to all amenities. Upon arrival, you are welcomed into a bright and inviting hallway. Half a floor up, you will find three spacious bedrooms and two modern bathrooms, one of which is en-suite to the master bedroom. From the master bedroom, you can enjoy stunning sea views from the private balcony. The property features air conditioning in all bedrooms, ensuring a comfortable temperature year-round. Half a floor down from the entrance, you enter the bright and open living area with a combined kitchen and dining room, ideal for relaxing and unwinding. There is also a practical utility room and a guest toilet. From here, you have access to an enclosed terrace that leads to the private garden, which is both beautiful and easy to maintain, featuring a combination of grass and tiles. The garden is equipped with an automatic irrigation system and a heated grill, perfect for outdoor cooking and relaxation. The garden enjoys sunlight all day. The property also includes several practical storage rooms, both inside the house and in the garden. With its ideal location and stunning renovation, this property is the perfect choice for those seeking a modern home close to everything Calahonda has to offer.r.