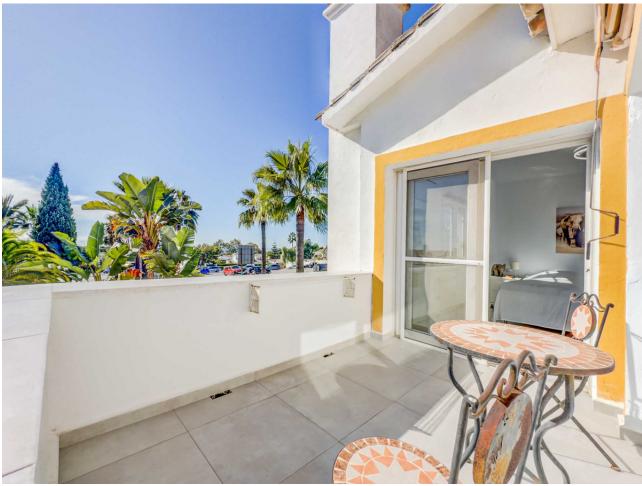

## Sales - House - Calahonda 575.000€

Calahonda House

Community: 2,892 EUR / year IBI: 751 EUR / year Rubbish: 128 EUR / year

3

2.5

146 m2

255 m<sup>2</sup>

\*\*Great Location in Calahonda – Newly renovated property with Sea View\*\* This beautifully renovated property is located in the sought-after area of Calahonda, just a few minutes' walk from shopping, restaurants, bars, a fitness center, and the beach. It is the perfect home for those who desire both comfort and convenience close to all amenities. Upon arrival, you are welcomed into a bright and inviting hallway. Half a floor up, you will find three spacious bedrooms and two modern bathrooms, one of which is en-suite to the master bedroom. From the master bedroom, you can enjoy stunning sea views from the private balcony. The property features air conditioning in all bedrooms, ensuring a comfortable temperature year-round. Half a floor down from the entrance, you enter the bright and open living area with a combined kitchen and dining room, ideal for relaxing and unwinding. There is also a practical utility room and a guest toilet. From here, you have access to an enclosed terrace that leads to the private garden, which is both beautiful and easy to maintain, featuring a combination of grass and tiles. The garden is equipped with an automatic irrigation system and a heated grill, perfect for outdoor cooking and relaxation. The garden enjoys sunlight all day. The property also includes several practical storage rooms, both inside the house and in the garden. With its ideal location and stunning renovation, this property is the perfect choice for those seeking a modern home close to everything Calahonda has to offer.r.