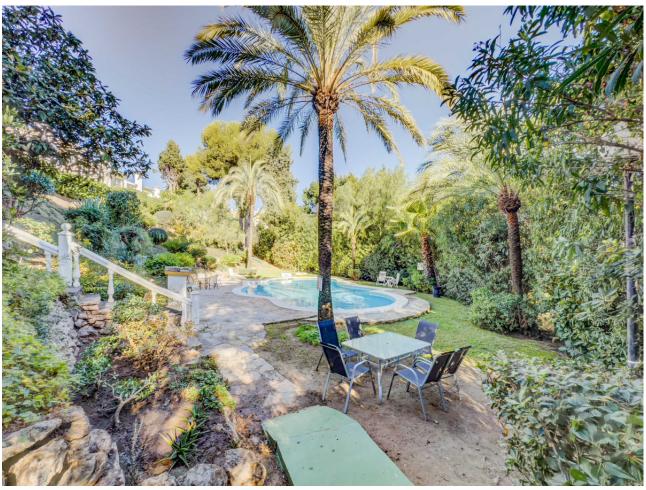

## Sales - House - Calahonda 575.000€

Calahonda House

Community: 2,892 EUR / year IBI: 751 EUR / year Rubbish: 128 EUR / year

3

2.5

146 m2

255 m<sup>2</sup>

\*\*Great Location in Calahonda – Newly renovated property with Sea View\*\* This beautifully renovated property is located in the sought-after area of Calahonda, just a few minutes' walk from shopping, restaurants, bars, a fitness center, and the beach. It is the perfect home for those who desire both comfort and convenience close to all amenities. Upon arrival, you are welcomed into a bright and inviting hallway. Half a floor up, you will find three spacious bedrooms and two modern bathrooms, one of which is en-suite to the master bedroom. From the master bedroom, you can enjoy stunning sea views from the private balcony. The property features air conditioning in all bedrooms, ensuring a comfortable temperature year-round. Half a floor down from the entrance, you enter the bright and open living area with a combined kitchen and dining room, ideal for relaxing and unwinding. There is also a practical utility room and a guest toilet. From here, you have access to an enclosed terrace that leads to the private garden, which is both beautiful and easy to maintain, featuring a combination of grass and tiles. The garden is equipped with an automatic irrigation system and a heated grill, perfect for outdoor cooking and relaxation. The garden enjoys sunlight all day. The property also includes several practical storage rooms, both inside the house and in the garden. With its ideal location and stunning renovation, this property is the perfect choice for those seeking a modern home close to everything Calahonda has to offer.r.