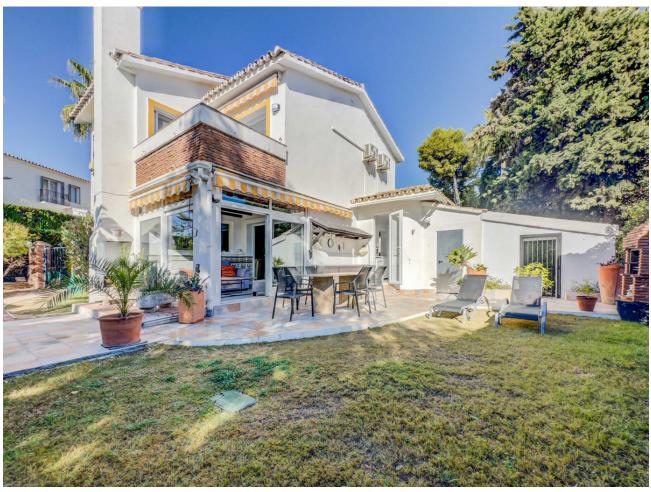

## Sales - House - Calahonda 575.000€

Calahonda House

Community: 2,892 EUR / year IBI: 751 EUR / year Rubbish: 128 EUR / year

3

2.5

146 m2

255 m<sup>2</sup>

\*\*Great Location in Calahonda – Newly renovated property with Sea View\*\* This beautifully renovated property is located in the sought-after area of Calahonda, just a few minutes' walk from shopping, restaurants, bars, a fitness center, and the beach. It is the perfect home for those who desire both comfort and convenience close to all amenities. Upon arrival, you are welcomed into a bright and inviting hallway. Half a floor up, you will find three spacious bedrooms and two modern bathrooms, one of which is en-suite to the master bedroom. From the master bedroom, you can enjoy stunning sea views from the private balcony. The property features air conditioning in all bedrooms, ensuring a comfortable temperature year-round. Half a floor down from the entrance, you enter the bright and open living area with a combined kitchen and dining room, ideal for relaxing and unwinding. There is also a practical utility room and a guest toilet. From here, you have access to an enclosed terrace that leads to the private garden, which is both beautiful and easy to maintain, featuring a combination of grass and tiles. The garden is equipped with an automatic irrigation system and a heated grill, perfect for outdoor cooking and relaxation. The garden enjoys sunlight all day. The property also includes several practical storage rooms, both inside the house and in the garden. With its ideal location and stunning renovation, this property is the perfect choice for those seeking a modern home close to everything Calahonda has to offer.r.