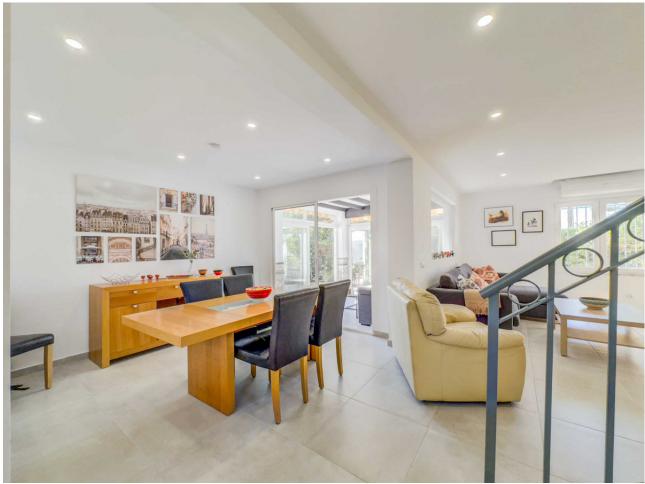

## Sales - House - Calahonda 575.000€

Calahonda House

Community: 2,892 EUR / year IBI: 751 EUR / year Rubbish: 128 EUR / year

3

2.5

146 m2

255 m<sup>2</sup>

\*\*Great Location in Calahonda – Newly renovated property with Sea View\*\* This beautifully renovated property is located in the sought-after area of Calahonda, just a few minutes' walk from shopping, restaurants, bars, a fitness center, and the beach. It is the perfect home for those who desire both comfort and convenience close to all amenities. Upon arrival, you are welcomed into a bright and inviting hallway. Half a floor up, you will find three spacious bedrooms and two modern bathrooms, one of which is en-suite to the master bedroom. From the master bedroom, you can enjoy stunning sea views from the private balcony. The property features air conditioning in all bedrooms, ensuring a comfortable temperature year-round. Half a floor down from the entrance, you enter the bright and open living area with a combined kitchen and dining room, ideal for relaxing and unwinding. There is also a practical utility room and a guest toilet. From here, you have access to an enclosed terrace that leads to the private garden, which is both beautiful and easy to maintain, featuring a combination of grass and tiles. The garden is equipped with an automatic irrigation system and a heated grill, perfect for outdoor cooking and relaxation. The garden enjoys sunlight all day. The property also includes several practical storage rooms, both inside the house and in the garden. With its ideal location and stunning renovation, this property is the perfect choice for those seeking a modern home close to everything Calahonda has to offer.r.