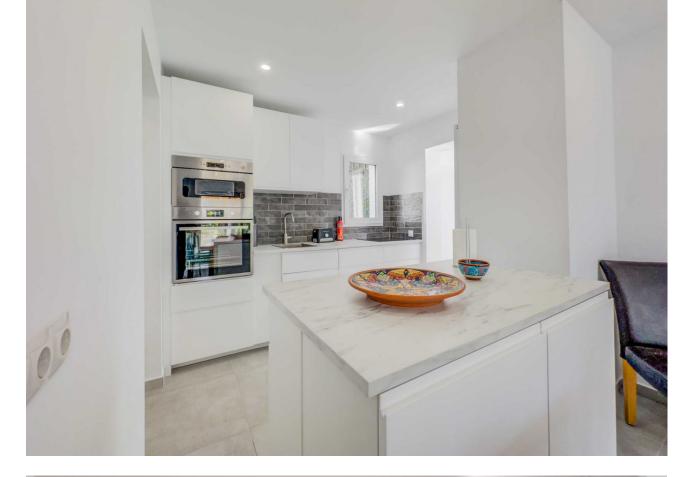

## Sales - House - Calahonda 575.000€

Calahonda House

Community: 2,892 EUR / year IBI: 751 EUR / year Rubbish: 128 EUR / year

3

2.5

146 m2

255 m<sup>2</sup>

\*\*Great Location in Calahonda – Newly renovated property with Sea View\*\* This beautifully renovated property is located in the sought-after area of Calahonda, just a few minutes' walk from shopping, restaurants, bars, a fitness center, and the beach. It is the perfect home for those who desire both comfort and convenience close to all amenities. Upon arrival, you are welcomed into a bright and inviting hallway. Half a floor up, you will find three spacious bedrooms and two modern bathrooms, one of which is en-suite to the master bedroom. From the master bedroom, you can enjoy stunning sea views from the private balcony. The property features air conditioning in all bedrooms, ensuring a comfortable temperature year-round. Half a floor down from the entrance, you enter the bright and open living area with a combined kitchen and dining room, ideal for relaxing and unwinding. There is also a practical utility room and a guest toilet. From here, you have access to an enclosed terrace that leads to the private garden, which is both beautiful and easy to maintain, featuring a combination of grass and tiles. The garden is equipped with an automatic irrigation system and a heated grill, perfect for outdoor cooking and relaxation. The garden enjoys sunlight all day. The property also includes several practical storage rooms, both inside the house and in the garden. With its ideal location and stunning renovation, this property is the perfect choice for those seeking a modern home close to everything Calahonda has to offer.r.