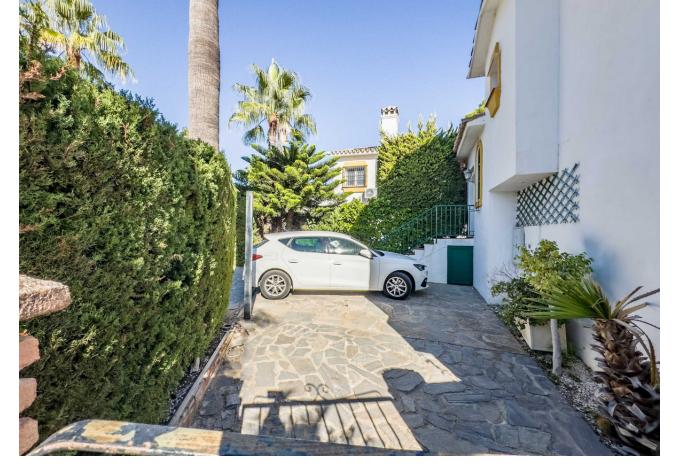

## Sales - House - Calahonda 575.000€

Calahonda House

Community: 2,892 EUR / year IBI: 751 EUR / year Rubbish: 128 EUR / year

3

2.5

146 m2

255 m<sup>2</sup>

\*\*Great Location in Calahonda – Newly renovated property with Sea View\*\* This beautifully renovated property is located in the sought-after area of Calahonda, just a few minutes' walk from shopping, restaurants, bars, a fitness center, and the beach. It is the perfect home for those who desire both comfort and convenience close to all amenities. Upon arrival, you are welcomed into a bright and inviting hallway. Half a floor up, you will find three spacious bedrooms and two modern bathrooms, one of which is en-suite to the master bedroom. From the master bedroom, you can enjoy stunning sea views from the private balcony. The property features air conditioning in all bedrooms, ensuring a comfortable temperature year-round. Half a floor down from the entrance, you enter the bright and open living area with a combined kitchen and dining room, ideal for relaxing and unwinding. There is also a practical utility room and a guest toilet. From here, you have access to an enclosed terrace that leads to the private garden, which is both beautiful and easy to maintain, featuring a combination of grass and tiles. The garden is equipped with an automatic irrigation system and a heated grill, perfect for outdoor cooking and relaxation. The garden enjoys sunlight all day. The property also includes several practical storage rooms, both inside the house and in the garden. With its ideal location and stunning renovation, this property is the perfect choice for those seeking a modern home close to everything Calahonda has to offer.r.