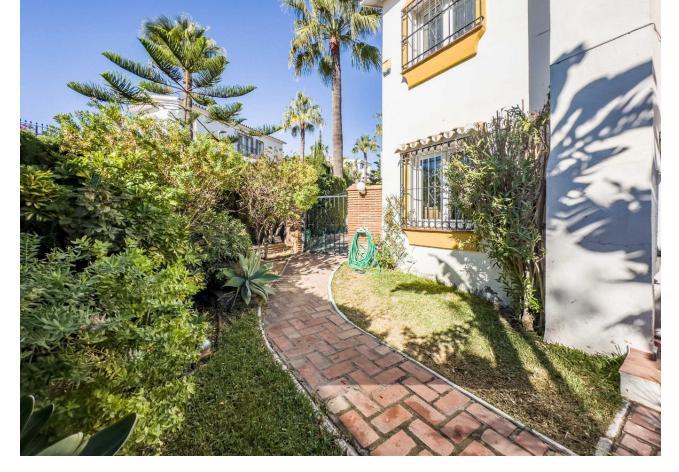

## Sales - House - Calahonda 575.000€

Calahonda House

Community: 2,892 EUR / year IBI: 751 EUR / year Rubbish: 128 EUR / year

3

2.5

146 m2

255 m<sup>2</sup>

\*\*Great Location in Calahonda – Newly renovated property with Sea View\*\* This beautifully renovated property is located in the sought-after area of Calahonda, just a few minutes' walk from shopping, restaurants, bars, a fitness center, and the beach. It is the perfect home for those who desire both comfort and convenience close to all amenities. Upon arrival, you are welcomed into a bright and inviting hallway. Half a floor up, you will find three spacious bedrooms and two modern bathrooms, one of which is en-suite to the master bedroom. From the master bedroom, you can enjoy stunning sea views from the private balcony. The property features air conditioning in all bedrooms, ensuring a comfortable temperature year-round. Half a floor down from the entrance, you enter the bright and open living area with a combined kitchen and dining room, ideal for relaxing and unwinding. There is also a practical utility room and a guest toilet. From here, you have access to an enclosed terrace that leads to the private garden, which is both beautiful and easy to maintain, featuring a combination of grass and tiles. The garden is equipped with an automatic irrigation system and a heated grill, perfect for outdoor cooking and relaxation. The garden enjoys sunlight all day. The property also includes several practical storage rooms, both inside the house and in the garden. With its ideal location and stunning renovation, this property is the perfect choice for those seeking a modern home close to everything Calahonda has to offer.r.