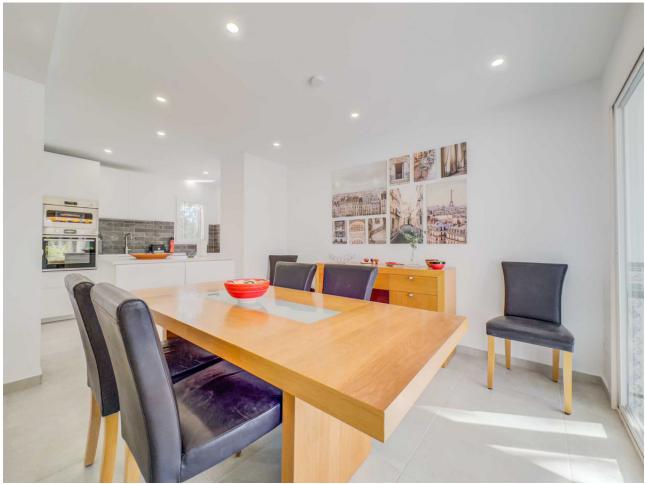

## Sales - House - Calahonda 575.000€

Calahonda House

Community: 2,892 EUR / year IBI: 751 EUR / year Rubbish: 128 EUR / year

3

2.5

146 m2

255 m<sup>2</sup>

\*\*Great Location in Calahonda – Newly renovated property with Sea View\*\* This beautifully renovated property is located in the sought-after area of Calahonda, just a few minutes' walk from shopping, restaurants, bars, a fitness center, and the beach. It is the perfect home for those who desire both comfort and convenience close to all amenities. Upon arrival, you are welcomed into a bright and inviting hallway. Half a floor up, you will find three spacious bedrooms and two modern bathrooms, one of which is en-suite to the master bedroom. From the master bedroom, you can enjoy stunning sea views from the private balcony. The property features air conditioning in all bedrooms, ensuring a comfortable temperature year-round. Half a floor down from the entrance, you enter the bright and open living area with a combined kitchen and dining room, ideal for relaxing and unwinding. There is also a practical utility room and a guest toilet. From here, you have access to an enclosed terrace that leads to the private garden, which is both beautiful and easy to maintain, featuring a combination of grass and tiles. The garden is equipped with an automatic irrigation system and a heated grill, perfect for outdoor cooking and relaxation. The garden enjoys sunlight all day. The property also includes several practical storage rooms, both inside the house and in the garden. With its ideal location and stunning renovation, this property is the perfect choice for those seeking a modern home close to everything Calahonda has to offer.r.