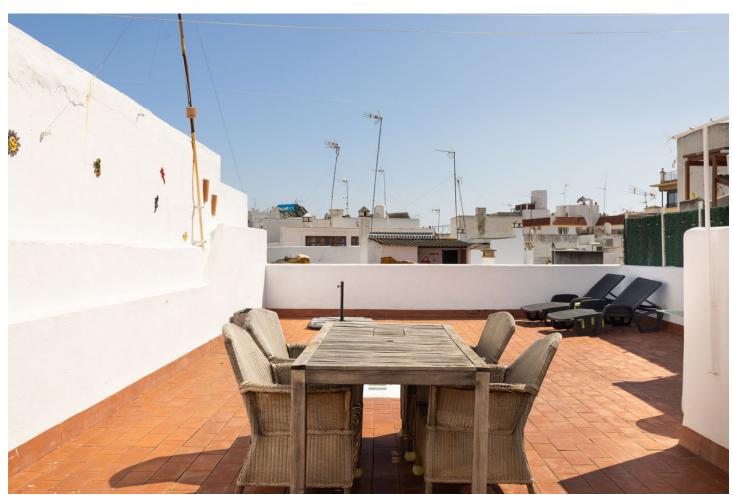

## Sales - House - Estepona 595.000€

**Estepona** House

IBI: 612 EUR / year Rubbish: 128 EUR / year

3

2

180 m<sup>2</sup>

Welcome to this fantastic townhouse in Estepona's old town, where tradition meets modernity in the best way. With three generous bedrooms and two elegant bathrooms, there is plenty of space in the townhouse. The open floor plan between the kitchen and living room creates an inviting atmosphere perfect for socializing and relaxing. The large windows fill the rooms with natural light and give a feeling of space and airiness A unique feature of this townhouse is the large garage, a real gem in the historic old town. There is plenty of space here for both vehicles and storage, which is unusual in the area. Enjoy panoramic views of Estepona's old town from the spacious roof terrace. It is the perfect place to relax and enjoy the sun while admiring the charming surroundings. Close to restaurants, shopping, the sea and other amenities, this townhouse is the ultimate combination of comfort and practical living right in the heart of Estepona's historic centre.