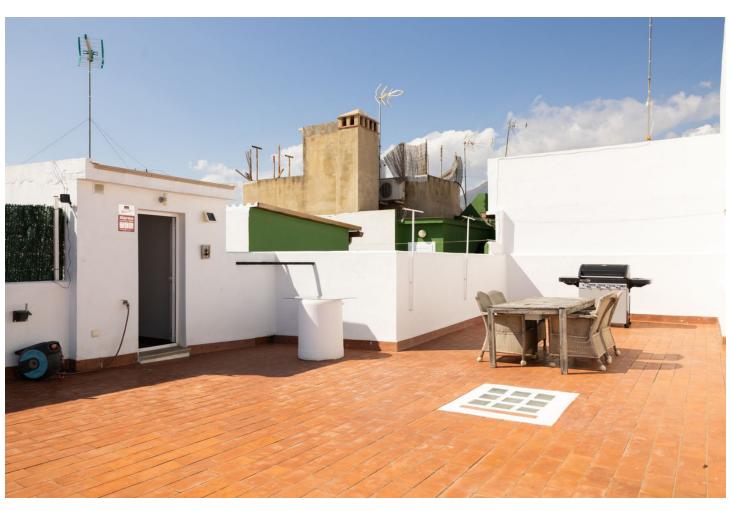

## Sales - House - Estepona 595.000€

**Estepona** House

IBI: 612 EUR / year Rubbish: 128 EUR / year

3

2

180 m<sup>2</sup>

Welcome to this fantastic townhouse in Estepona's old town, where tradition meets modernity in the best way. With three generous bedrooms and two elegant bathrooms, there is plenty of space in the townhouse. The open floor plan between the kitchen and living room creates an inviting atmosphere perfect for socializing and relaxing. The large windows fill the rooms with natural light and give a feeling of space and airiness A unique feature of this townhouse is the large garage, a real gem in the historic old town. There is plenty of space here for both vehicles and storage, which is unusual in the area. Enjoy panoramic views of Estepona's old town from the spacious roof terrace. It is the perfect place to relax and enjoy the sun while admiring the charming surroundings. Close to restaurants, shopping, the sea and other amenities, this townhouse is the ultimate combination of comfort and practical living right in the heart of Estepona's historic centre.