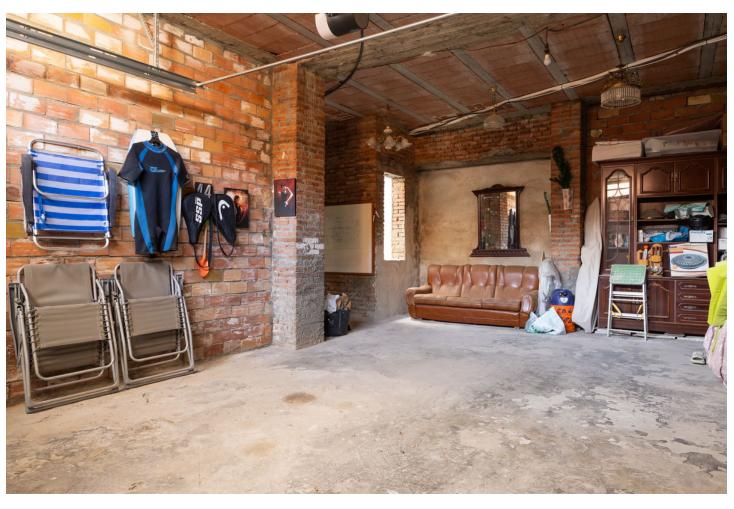

## Sales - House - Estepona 595.000€

**Estepona** House

IBI: 612 EUR / year Rubbish: 128 EUR / year

3

2

180 m<sup>2</sup>

Welcome to this fantastic townhouse in Estepona's old town, where tradition meets modernity in the best way. With three generous bedrooms and two elegant bathrooms, there is plenty of space in the townhouse. The open floor plan between the kitchen and living room creates an inviting atmosphere perfect for socializing and relaxing. The large windows fill the rooms with natural light and give a feeling of space and airiness A unique feature of this townhouse is the large garage, a real gem in the historic old town. There is plenty of space here for both vehicles and storage, which is unusual in the area. Enjoy panoramic views of Estepona's old town from the spacious roof terrace. It is the perfect place to relax and enjoy the sun while admiring the charming surroundings. Close to restaurants, shopping, the sea and other amenities, this townhouse is the ultimate combination of comfort and practical living right in the heart of Estepona's historic centre.