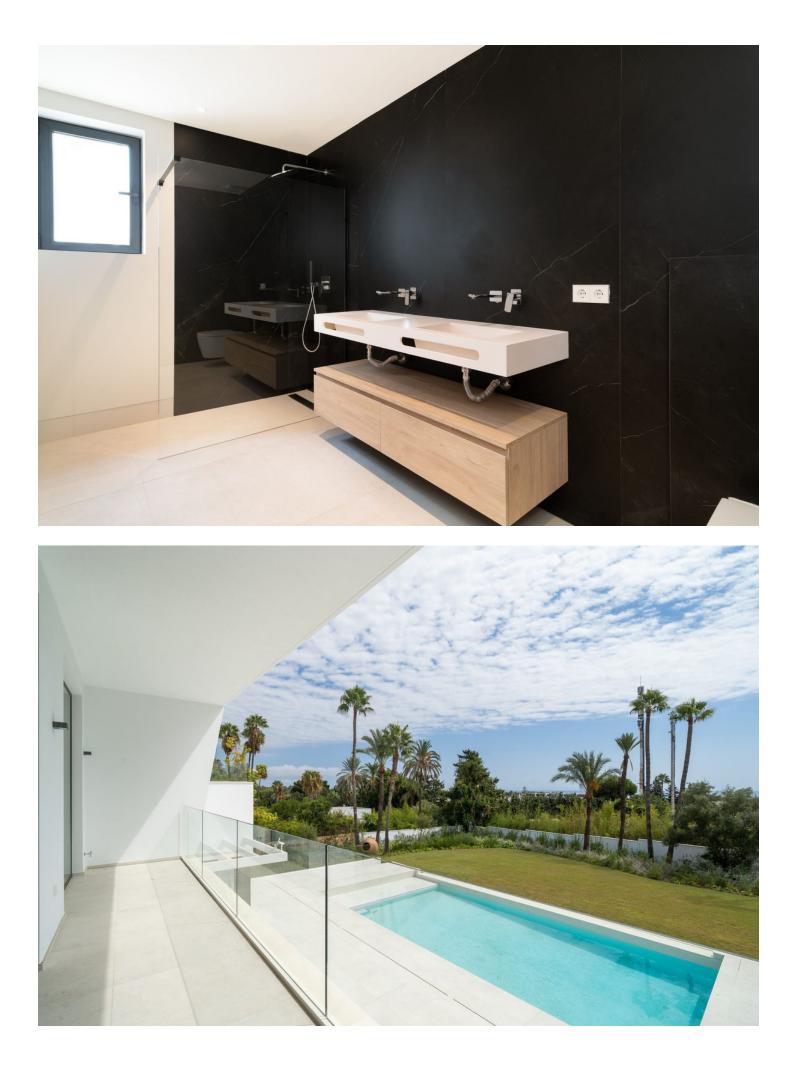

## Sales - House - Benahavís **3.600.000€**

Presenting this beautiful contemporary style villa located next to El Paraiso Golf Club - Benahavis in a cosy and quiet residential area, with South orientation and built on a large flat plot of 2,100 m2. Villa Miura is close to all kinds of services and amenities, within walking distance. The golf course and beaches are a short distance away. The Villa defines luxury finishes such as underfloor heating, aerothermia, domotica system and landscaped gardens with a stunning chill out area with a central fireplace beside the large swimming pool. On entering the villa you will instantly see the grandeur of high ceilings and large open plan living/dining and kitchen area all leading out onto the spacious terraces for al fresco dining. Also on the main level there are 3 bedrooms and 2 bathrooms plus a guest toilet. On the first floor you will encounter the huge master bedroom with beautiful open plan bathroom, very specious dressing room and a private terrace. The 96 m2 basement includes private parking for 2 cars and a large area that can be converted into many rooms for entertaining/cinema room/games room, wine cellar etc. The Villa has so much to offer for those who like to be close to everything but at the same time have total privacy in a quiet neighbourhood. Recently opened is a new Tennis and paddle club... it is the perfect family home on the Costa del Sol!