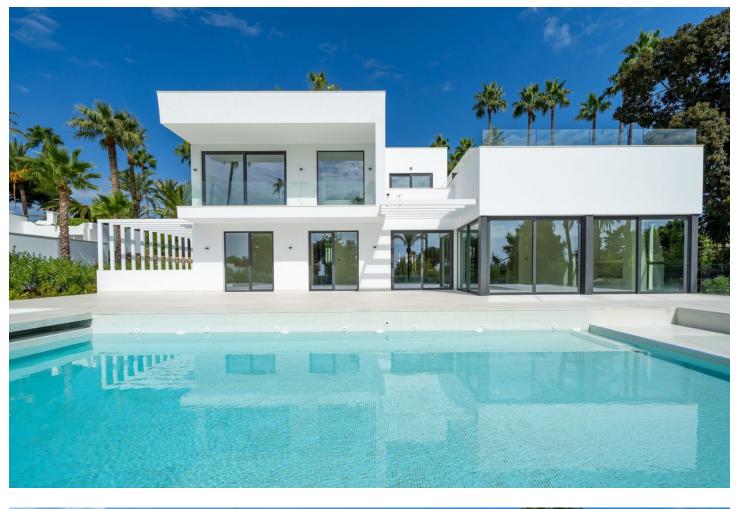

## Sales - House - Benahavís **3.600.000€**

Presenting this beautiful contemporary style villa located next to El Paraiso Golf Club - Benahavis in a cosy and quiet residential area, with South orientation and built on a large flat plot of 2,100 m2. Villa Miura is close to all kinds of services and amenities, within walking distance. The golf course and beaches are a short distance away. The Villa defines luxury finishes such as underfloor heating, aerothermia, domotica system and landscaped gardens with a stunning chill out area with a central fireplace beside the large swimming pool. On entering the villa you will instantly see the grandeur of high ceilings and large open plan living/dining and kitchen area all leading out onto the spacious terraces for al fresco dining. Also on the main level there are 3 bedrooms and 2 bathrooms plus a guest toilet. On the first floor you will encounter the huge master bedroom with beautiful open plan bathroom, very specious dressing room and a private terrace. The 96 m2 basement includes private parking for 2 cars and a large area that can be converted into many rooms for entertaining/cinema room/games room, wine cellar etc. The Villa has so much to offer for those who like to be close to everything but at the same time have total privacy in a quiet neighbourhood. Recently opened is a new Tennis and paddle club... it is the perfect family home on the Costa del Sol!