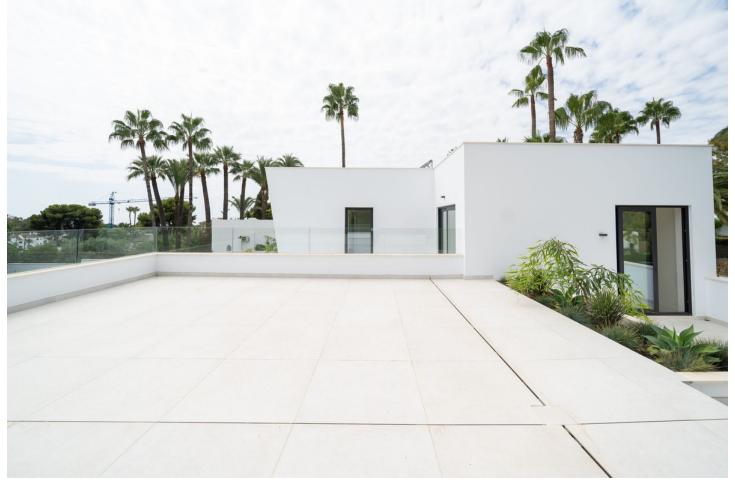

## Sales - House - Benahavís **3.600.000€**

Presenting this beautiful contemporary style villa located next to El Paraiso Golf Club - Benahavis in a cosy and quiet residential area, with South orientation and built on a large flat plot of 2,100 m2. Villa Miura is close to all kinds of services and amenities, within walking distance. The golf course and beaches are a short distance away. The Villa defines luxury finishes such as underfloor heating, aerothermia, domotica system and landscaped gardens with a stunning chill out area with a central fireplace beside the large swimming pool. On entering the villa you will instantly see the grandeur of high ceilings and large open plan living/dining and kitchen area all leading out onto the spacious terraces for al fresco dining. Also on the main level there are 3 bedrooms and 2 bathrooms plus a guest toilet. On the first floor you will encounter the huge master bedroom with beautiful open plan bathroom, very specious dressing room and a private terrace. The 96 m2 basement includes private parking for 2 cars and a large area that can be converted into many rooms for entertaining/cinema room/games room, wine cellar etc. The Villa has so much to offer for those who like to be close to everything but at the same time have total privacy in a quiet neighbourhood. Recently opened is a new Tennis and paddle club... it is the perfect family home on the Costa del Sol!