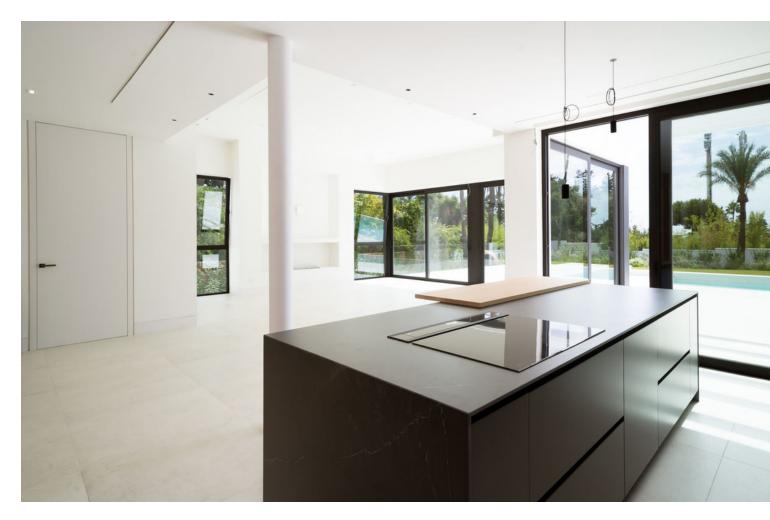

## Sales - House - Benahavís **3.600.000€**

Presenting this beautiful contemporary style villa located next to El Paraiso Golf Club - Benahavis in a cosy and quiet residential area, with South orientation and built on a large flat plot of 2,100 m2. Villa Miura is close to all kinds of services and amenities, within walking distance. The golf course and beaches are a short distance away. The Villa defines luxury finishes such as underfloor heating, aerothermia, domotica system and landscaped gardens with a stunning chill out area with a central fireplace beside the large swimming pool. On entering the villa you will instantly see the grandeur of high ceilings and large open plan living/dining and kitchen area all leading out onto the spacious terraces for al fresco dining. Also on the main level there are 3 bedrooms and 2 bathrooms plus a guest toilet. On the first floor you will encounter the huge master bedroom with beautiful open plan bathroom, very specious dressing room and a private terrace. The 96 m2 basement includes private parking for 2 cars and a large area that can be converted into many rooms for entertaining/cinema room/games room, wine cellar etc. The Villa has so much to offer for those who like to be close to everything but at the same time have total privacy in a quiet neighbourhood. Recently opened is a new Tennis and paddle club... it is the perfect family home on the Costa del Sol!