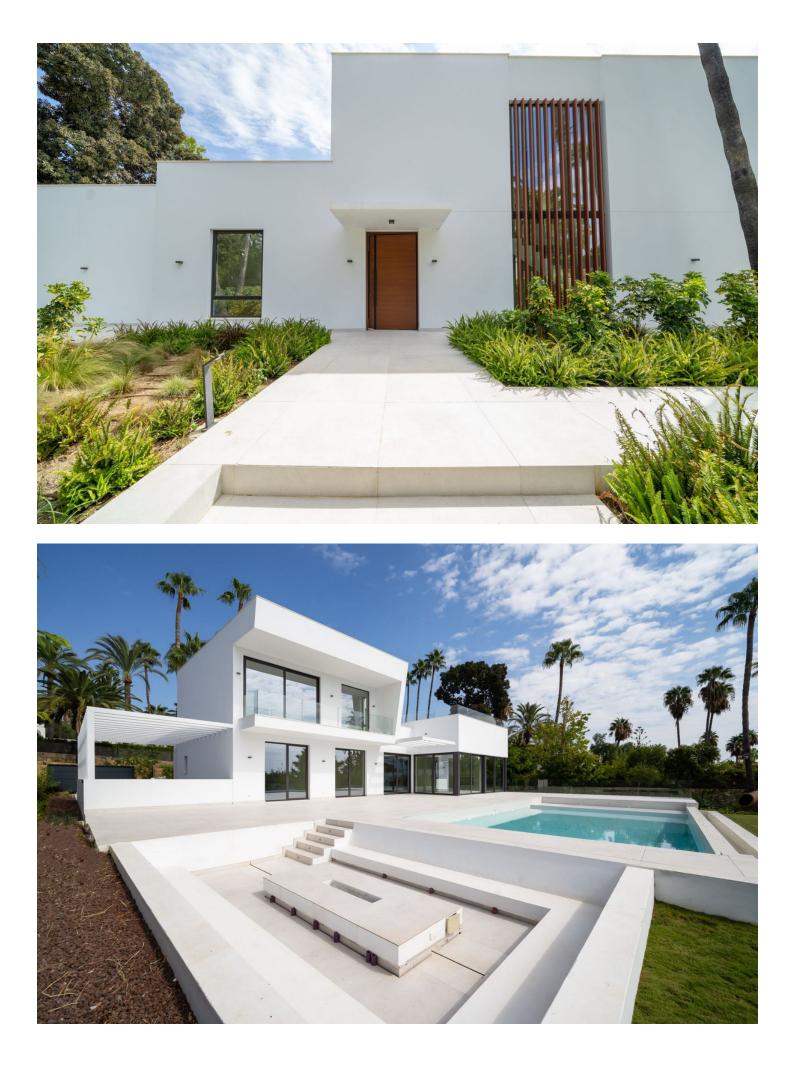

## Sales - House - Benahavís **3.600.000€**

Presenting this beautiful contemporary style villa located next to El Paraiso Golf Club - Benahavis in a cosy and quiet residential area, with South orientation and built on a large flat plot of 2,100 m2. Villa Miura is close to all kinds of services and amenities, within walking distance. The golf course and beaches are a short distance away. The Villa defines luxury finishes such as underfloor heating, aerothermia, domotica system and landscaped gardens with a stunning chill out area with a central fireplace beside the large swimming pool. On entering the villa you will instantly see the grandeur of high ceilings and large open plan living/dining and kitchen area all leading out onto the spacious terraces for al fresco dining. Also on the main level there are 3 bedrooms and 2 bathrooms plus a guest toilet. On the first floor you will encounter the huge master bedroom with beautiful open plan bathroom, very specious dressing room and a private terrace. The 96 m2 basement includes private parking for 2 cars and a large area that can be converted into many rooms for entertaining/cinema room/games room, wine cellar etc. The Villa has so much to offer for those who like to be close to everything but at the same time have total privacy in a quiet neighbourhood. Recently opened is a new Tennis and paddle club... it is the perfect family home on the Costa del Sol!