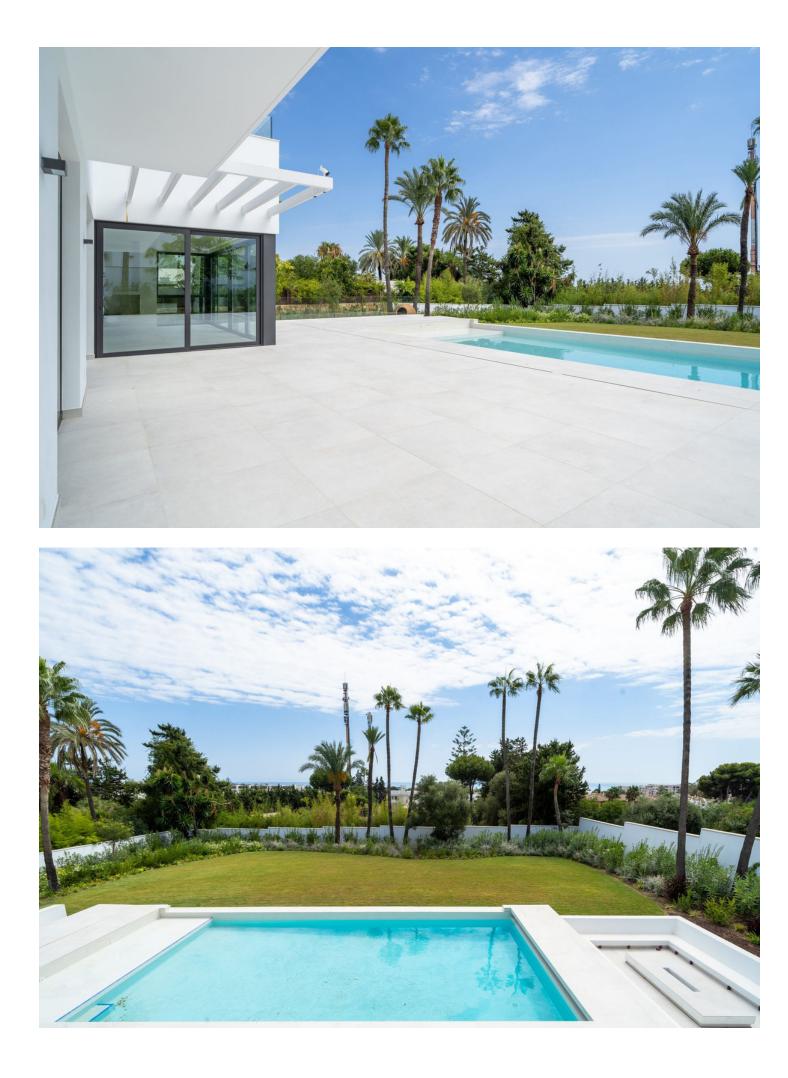

## Sales - House - Benahavís **3.600.000€**

Presenting this beautiful contemporary style villa located next to El Paraiso Golf Club - Benahavis in a cosy and quiet residential area, with South orientation and built on a large flat plot of 2,100 m2. Villa Miura is close to all kinds of services and amenities, within walking distance. The golf course and beaches are a short distance away. The Villa defines luxury finishes such as underfloor heating, aerothermia, domotica system and landscaped gardens with a stunning chill out area with a central fireplace beside the large swimming pool. On entering the villa you will instantly see the grandeur of high ceilings and large open plan living/dining and kitchen area all leading out onto the spacious terraces for al fresco dining. Also on the main level there are 3 bedrooms and 2 bathrooms plus a guest toilet. On the first floor you will encounter the huge master bedroom with beautiful open plan bathroom, very specious dressing room and a private terrace. The 96 m2 basement includes private parking for 2 cars and a large area that can be converted into many rooms for entertaining/cinema room/games room, wine cellar etc. The Villa has so much to offer for those who like to be close to everything but at the same time have total privacy in a quiet neighbourhood. Recently opened is a new Tennis and paddle club... it is the perfect family home on the Costa del Sol!