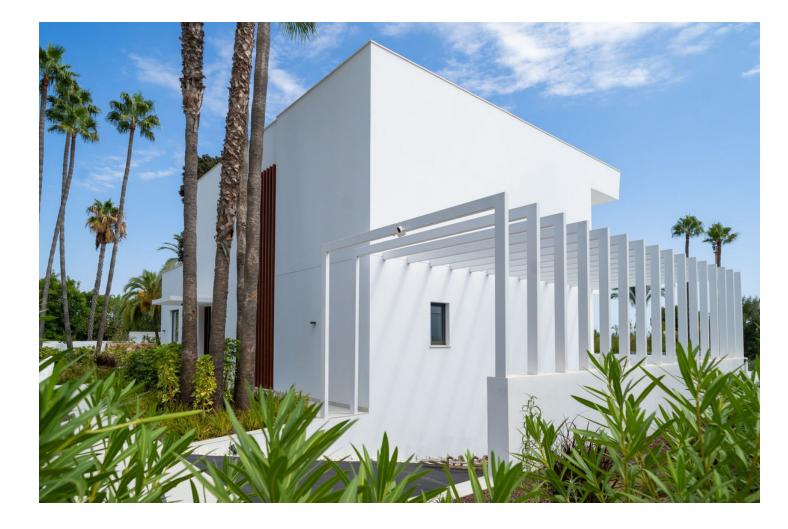

## Sales - House - Benahavís **3.600.000€**

Presenting this beautiful contemporary style villa located next to El Paraiso Golf Club - Benahavis in a cosy and quiet residential area, with South orientation and built on a large flat plot of 2,100 m2. Villa Miura is close to all kinds of services and amenities, within walking distance. The golf course and beaches are a short distance away. The Villa defines luxury finishes such as underfloor heating, aerothermia, domotica system and landscaped gardens with a stunning chill out area with a central fireplace beside the large swimming pool. On entering the villa you will instantly see the grandeur of high ceilings and large open plan living/dining and kitchen area all leading out onto the spacious terraces for al fresco dining. Also on the main level there are 3 bedrooms and 2 bathrooms plus a guest toilet. On the first floor you will encounter the huge master bedroom with beautiful open plan bathroom, very specious dressing room and a private terrace. The 96 m2 basement includes private parking for 2 cars and a large area that can be converted into many rooms for entertaining/cinema room/games room, wine cellar etc. The Villa has so much to offer for those who like to be close to everything but at the same time have total privacy in a quiet neighbourhood. Recently opened is a new Tennis and paddle club... it is the perfect family home on the Costa del Sol!