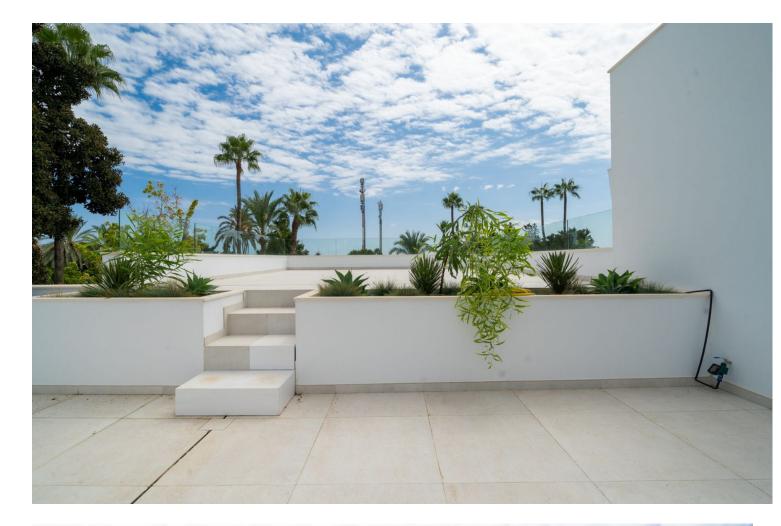

## Sales - House - Benahavís **3.600.000€**

Presenting this beautiful contemporary style villa located next to El Paraiso Golf Club - Benahavis in a cosy and quiet residential area, with South orientation and built on a large flat plot of 2,100 m2. Villa Miura is close to all kinds of services and amenities, within walking distance. The golf course and beaches are a short distance away. The Villa defines luxury finishes such as underfloor heating, aerothermia, domotica system and landscaped gardens with a stunning chill out area with a central fireplace beside the large swimming pool. On entering the villa you will instantly see the grandeur of high ceilings and large open plan living/dining and kitchen area all leading out onto the spacious terraces for al fresco dining. Also on the main level there are 3 bedrooms and 2 bathrooms plus a guest toilet. On the first floor you will encounter the huge master bedroom with beautiful open plan bathroom, very specious dressing room and a private terrace. The 96 m2 basement includes private parking for 2 cars and a large area that can be converted into many rooms for entertaining/cinema room/games room, wine cellar etc. The Villa has so much to offer for those who like to be close to everything but at the same time have total privacy in a quiet neighbourhood. Recently opened is a new Tennis and paddle club... it is the perfect family home on the Costa del Sol!