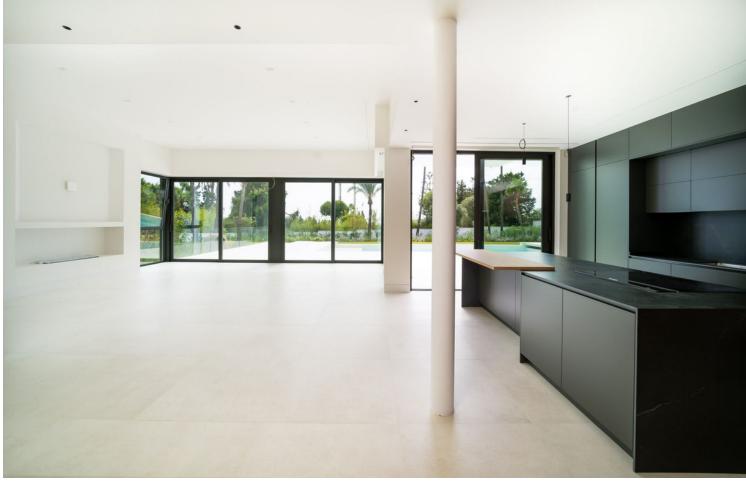

## Sales - House - Benahavís **3.600.000€**

Presenting this beautiful contemporary style villa located next to El Paraiso Golf Club - Benahavis in a cosy and quiet residential area, with South orientation and built on a large flat plot of 2,100 m2. Villa Miura is close to all kinds of services and amenities, within walking distance. The golf course and beaches are a short distance away. The Villa defines luxury finishes such as underfloor heating, aerothermia, domotica system and landscaped gardens with a stunning chill out area with a central fireplace beside the large swimming pool. On entering the villa you will instantly see the grandeur of high ceilings and large open plan living/dining and kitchen area all leading out onto the spacious terraces for al fresco dining. Also on the main level there are 3 bedrooms and 2 bathrooms plus a guest toilet. On the first floor you will encounter the huge master bedroom with beautiful open plan bathroom, very specious dressing room and a private terrace. The 96 m2 basement includes private parking for 2 cars and a large area that can be converted into many rooms for entertaining/cinema room/games room, wine cellar etc. The Villa has so much to offer for those who like to be close to everything but at the same time have total privacy in a quiet neighbourhood. Recently opened is a new Tennis and paddle club... it is the perfect family home on the Costa del Sol!