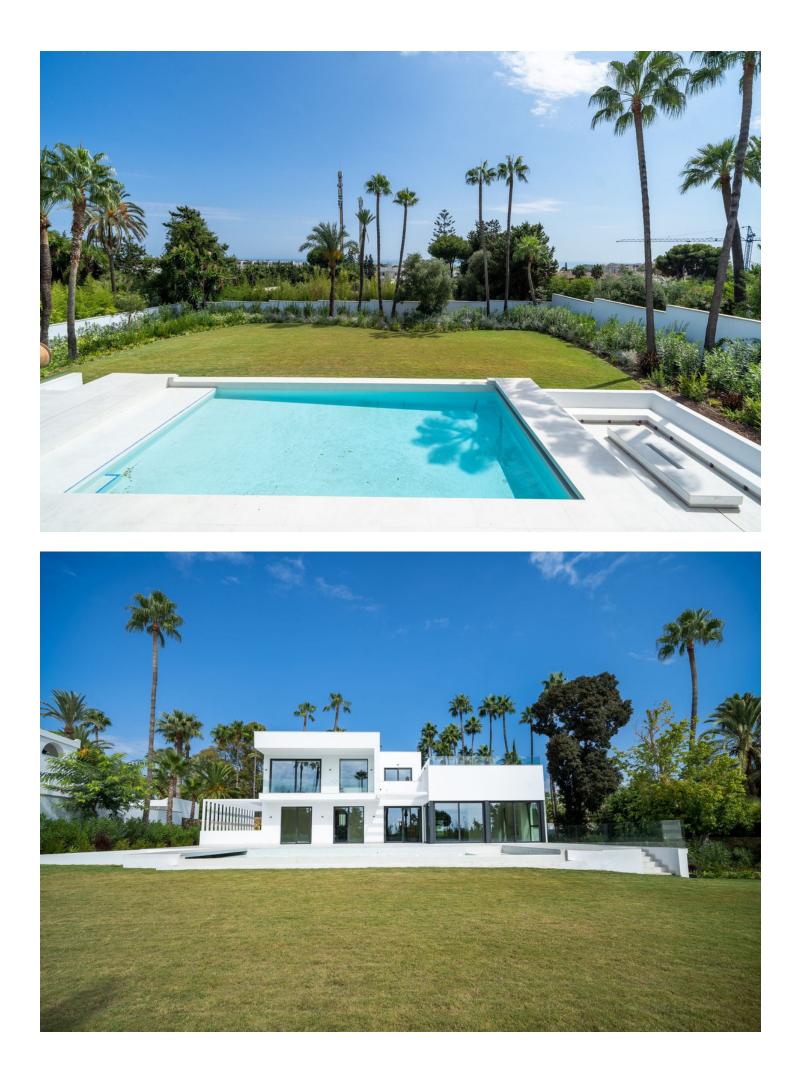

## Sales - House - Benahavís **3.600.000€**

Presenting this beautiful contemporary style villa located next to El Paraiso Golf Club - Benahavis in a cosy and quiet residential area, with South orientation and built on a large flat plot of 2,100 m2. Villa Miura is close to all kinds of services and amenities, within walking distance. The golf course and beaches are a short distance away. The Villa defines luxury finishes such as underfloor heating, aerothermia, domotica system and landscaped gardens with a stunning chill out area with a central fireplace beside the large swimming pool. On entering the villa you will instantly see the grandeur of high ceilings and large open plan living/dining and kitchen area all leading out onto the spacious terraces for al fresco dining. Also on the main level there are 3 bedrooms and 2 bathrooms plus a guest toilet. On the first floor you will encounter the huge master bedroom with beautiful open plan bathroom, very specious dressing room and a private terrace. The 96 m2 basement includes private parking for 2 cars and a large area that can be converted into many rooms for entertaining/cinema room/games room, wine cellar etc. The Villa has so much to offer for those who like to be close to everything but at the same time have total privacy in a quiet neighbourhood. Recently opened is a new Tennis and paddle club... it is the perfect family home on the Costa del Sol!