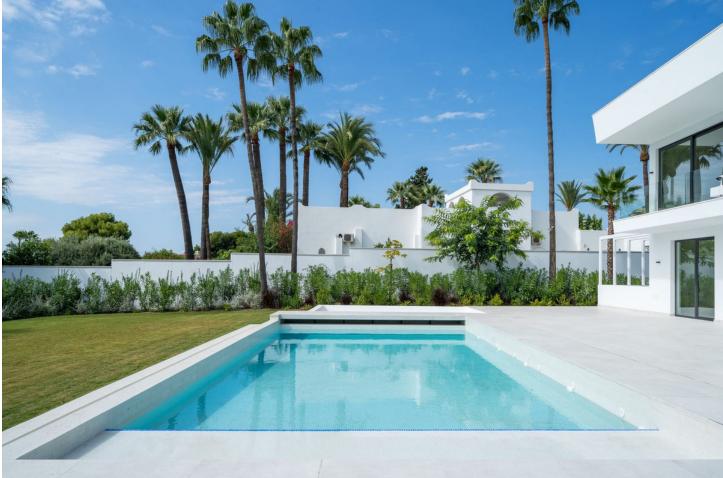

## Sales - House - Benahavís **3.600.000€**

Presenting this beautiful contemporary style villa located next to El Paraiso Golf Club - Benahavis in a cosy and quiet residential area, with South orientation and built on a large flat plot of 2,100 m2. Villa Miura is close to all kinds of services and amenities, within walking distance. The golf course and beaches are a short distance away. The Villa defines luxury finishes such as underfloor heating, aerothermia, domotica system and landscaped gardens with a stunning chill out area with a central fireplace beside the large swimming pool. On entering the villa you will instantly see the grandeur of high ceilings and large open plan living/dining and kitchen area all leading out onto the spacious terraces for al fresco dining. Also on the main level there are 3 bedrooms and 2 bathrooms plus a guest toilet. On the first floor you will encounter the huge master bedroom with beautiful open plan bathroom, very specious dressing room and a private terrace. The 96 m2 basement includes private parking for 2 cars and a large area that can be converted into many rooms for entertaining/cinema room/games room, wine cellar etc. The Villa has so much to offer for those who like to be close to everything but at the same time have total privacy in a quiet neighbourhood. Recently opened is a new Tennis and paddle club... it is the perfect family home on the Costa del Sol!