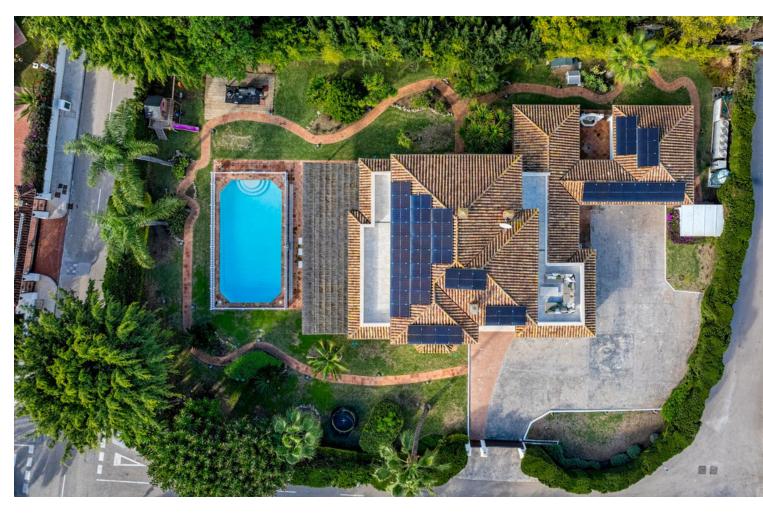

## Sales - House - Marbella 3.900.000€

Marbella House

6

6

506 m2

1925 m2

Exquisite Luxury Villa in Marbella's Premier Location Discover the epitome of luxury living in this recently renovated villa, nestled in one of Marbella's most prestigious and established neighborhoods. Just a short 3-minute stroll from the sunkissed beaches, this property seamlessly blends traditional Andalusian charm with sleek, contemporary interiors. The villa offers a timeless elegance and modern comfort, showcasing the perfect combination of Andalusian architectural grace and modern luxury. Spanning a generous 506 m², this stunning home features six spacious bedrooms and six elegant bathrooms, ensuring ample space for family and guests. Reformed and maintained in excellent condition, the villa offers a warm, inviting atmosphere with its west-facing orientation. The expansive 1,925 m² plot includes a garage and storage room, providing convenience and practicality. With its unparalleled lifestyle offerings, this villa is a rare gem in Marbella's prime location. Enjoy the perfect balance of classic sophistication and modern amenities, making it an ideal retreat for those seeking both tranquility and proximity to the vibrant Marbella scene. Don't miss the opportunity to own a piece of Andalusian paradise.