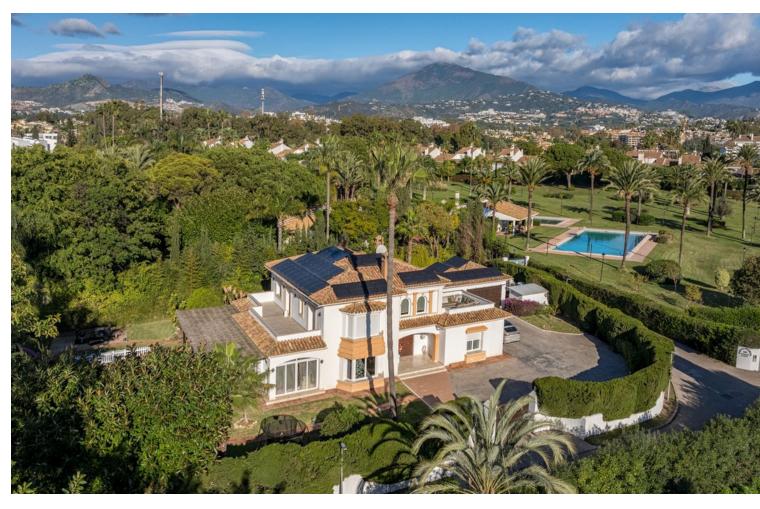

## Sales - House - Marbella 3.900.000€

Marbella House

6

6

506 m2

1925 m2

Exquisite Luxury Villa in Marbella's Premier Location Discover the epitome of luxury living in this recently renovated villa, nestled in one of Marbella's most prestigious and established neighborhoods. Just a short 3-minute stroll from the sunkissed beaches, this property seamlessly blends traditional Andalusian charm with sleek, contemporary interiors. The villa offers a timeless elegance and modern comfort, showcasing the perfect combination of Andalusian architectural grace and modern luxury. Spanning a generous 506 m², this stunning home features six spacious bedrooms and six elegant bathrooms, ensuring ample space for family and guests. Reformed and maintained in excellent condition, the villa offers a warm, inviting atmosphere with its west-facing orientation. The expansive 1,925 m² plot includes a garage and storage room, providing convenience and practicality. With its unparalleled lifestyle offerings, this villa is a rare gem in Marbella's prime location. Enjoy the perfect balance of classic sophistication and modern amenities, making it an ideal retreat for those seeking both tranquility and proximity to the vibrant Marbella scene. Don't miss the opportunity to own a piece of Andalusian paradise.

Orientation West

Condition

Recently Renovated