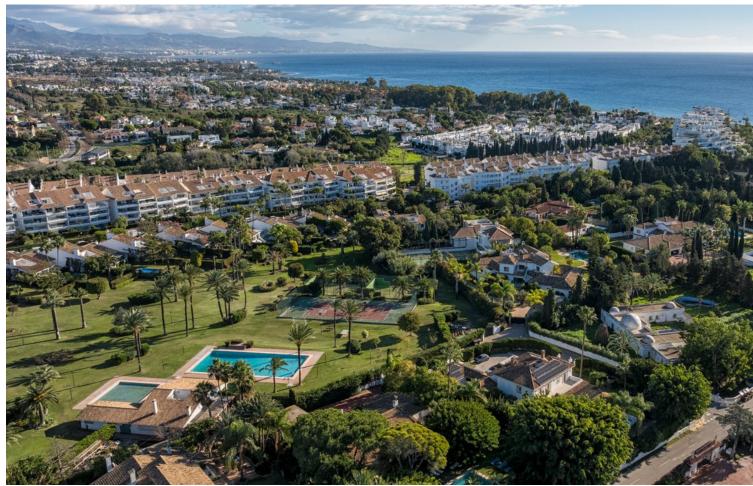

## Sales - House - Marbella 3.900.000€

Marbella House

6

6

506 m2

1925 m2

Exquisite Luxury Villa in Marbella's Premier Location Discover the epitome of luxury living in this recently renovated villa, nestled in one of Marbella's most prestigious and established neighborhoods. Just a short 3-minute stroll from the sunkissed beaches, this property seamlessly blends traditional Andalusian charm with sleek, contemporary interiors. The villa offers a timeless elegance and modern comfort, showcasing the perfect combination of Andalusian architectural grace and modern luxury. Spanning a generous 506 m², this stunning home features six spacious bedrooms and six elegant bathrooms, ensuring ample space for family and guests. Reformed and maintained in excellent condition, the villa offers a warm, inviting atmosphere with its west-facing orientation. The expansive 1,925 m² plot includes a garage and storage room, providing convenience and practicality. With its unparalleled lifestyle offerings, this villa is a rare gem in Marbella's prime location. Enjoy the perfect balance of classic sophistication and modern amenities, making it an ideal retreat for those seeking both tranquility and proximity to the vibrant Marbella scene. Don't miss the opportunity to own a piece of Andalusian paradise.