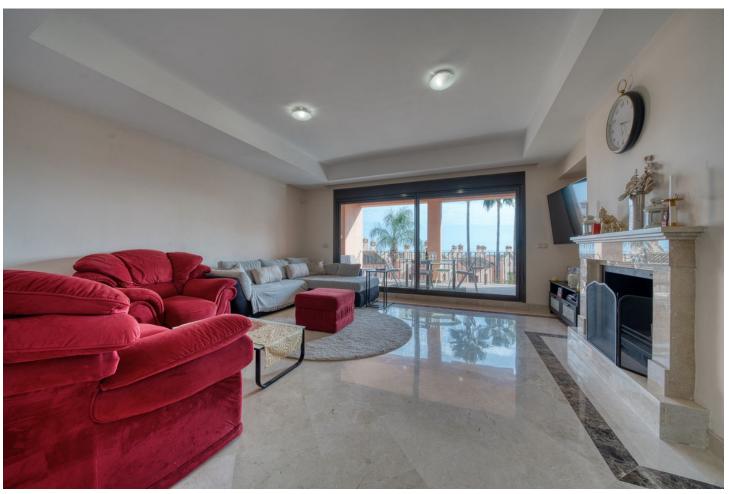

## Sales - House - Estepona 399.00€

Estepona House

Community: 1,680 EUR / year IBI: 816 EUR / year Rubbish: 141 EUR / year

3

2.5

184 m<sup>2</sup>

Exquisite three-bedroom townhouse is situated within a highly desirable gated development in Estepona, offering an exceptional blend of space, comfort, and breathtaking views. Fully furnished and meticulously designed, this family home boasts spacious interiors, high ceilings, and expansive terraces that overlook the community and extend to the sea. Spread across two levels, the property begins with a grand double-height entrance hallway that leads to a guest WC, a fully fitted kitchen with a breakfast area, and an open-plan lounge and dining space. This area flows seamlessly onto a generously sized covered terrace, perfect for relaxing or entertaining while enjoying the serene surroundings. The upper level features three double bedrooms, two of which enjoy sea views, and two bathrooms. A private terrace on this level enhances the sense of space and connection to the outdoors. There is also the potential to add an internal staircase to access a rooftop terrace of approximately 60 square meters. This rooftop oasis offers unparalleled panoramic views of the sea, mountains, and a nearby golf course, making it a perfect spot for relaxation or entertaining. On the lower level, a semi-basement area includes a spacious private double garage, providing secure parking and additional storage. The development is conveniently located just 1.2 kilometers (a 16-minute walk) from a large supermarket and essential amenities and 1.5 kilometers (a 19-minute walk) from the nearest beach, offering the perfect balance of accessibility and tranquility. This stunning property presents a rare opportunity to own a beautifully appointed home in one of Estepona's most sought-after areas. It is an ideal choice for families or anyone seeking a blend of luxury, comfort, and proximity to the best the Costa del Sol has to offer.