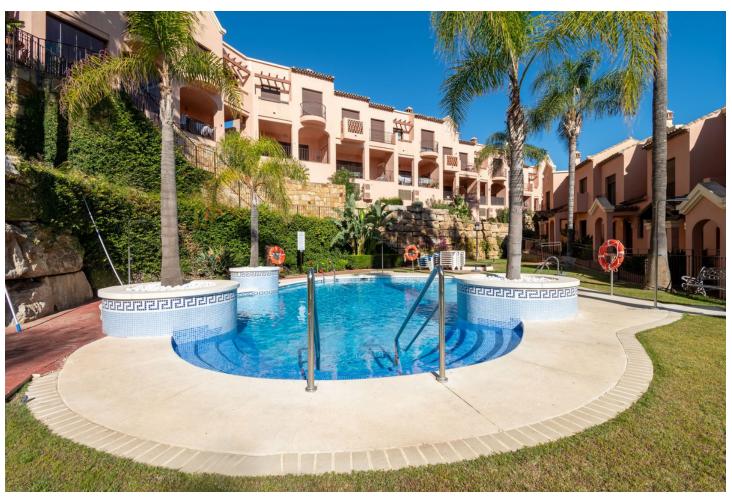

## Sales - House - Estepona 399.00€

Estepona House

Community: 1,680 EUR / year IBI: 816 EUR / year Rubbish: 141 EUR / year

3

2.5

184 m<sup>2</sup>

Exquisite three-bedroom townhouse is situated within a highly desirable gated development in Estepona, offering an exceptional blend of space, comfort, and breathtaking views. Fully furnished and meticulously designed, this family home boasts spacious interiors, high ceilings, and expansive terraces that overlook the community and extend to the sea. Spread across two levels, the property begins with a grand double-height entrance hallway that leads to a guest WC, a fully fitted kitchen with a breakfast area, and an open-plan lounge and dining space. This area flows seamlessly onto a generously sized covered terrace, perfect for relaxing or entertaining while enjoying the serene surroundings. The upper level features three double bedrooms, two of which enjoy sea views, and two bathrooms. A private terrace on this level enhances the sense of space and connection to the outdoors. There is also the potential to add an internal staircase to access a rooftop terrace of approximately 60 square meters. This rooftop oasis offers unparalleled panoramic views of the sea, mountains, and a nearby golf course, making it a perfect spot for relaxation or entertaining. On the lower level, a semi-basement area includes a spacious private double garage, providing secure parking and additional storage. The development is conveniently located just 1.2 kilometers (a 16-minute walk) from a large supermarket and essential amenities and 1.5 kilometers (a 19-minute walk) from the nearest beach, offering the perfect balance of accessibility and tranquility. This stunning property presents a rare opportunity to own a beautifully appointed home in one of Estepona's most sought-after areas. It is an ideal choice for families or anyone seeking a blend of luxury, comfort, and proximity to the best the Costa del Sol has to offer.