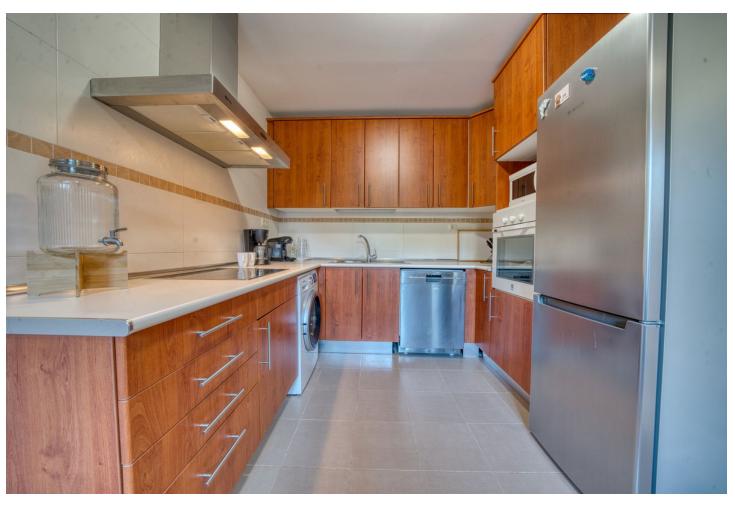

## Sales - House - Estepona 399.00€

Estepona House

Community: 1,680 EUR / year IBI: 816 EUR / year Rubbish: 141 EUR / year

3

2.5

184 m<sup>2</sup>

Exquisite three-bedroom townhouse is situated within a highly desirable gated development in Estepona, offering an exceptional blend of space, comfort, and breathtaking views. Fully furnished and meticulously designed, this family home boasts spacious interiors, high ceilings, and expansive terraces that overlook the community and extend to the sea. Spread across two levels, the property begins with a grand double-height entrance hallway that leads to a guest WC, a fully fitted kitchen with a breakfast area, and an open-plan lounge and dining space. This area flows seamlessly onto a generously sized covered terrace, perfect for relaxing or entertaining while enjoying the serene surroundings. The upper level features three double bedrooms, two of which enjoy sea views, and two bathrooms. A private terrace on this level enhances the sense of space and connection to the outdoors. There is also the potential to add an internal staircase to access a rooftop terrace of approximately 60 square meters. This rooftop oasis offers unparalleled panoramic views of the sea, mountains, and a nearby golf course, making it a perfect spot for relaxation or entertaining. On the lower level, a semi-basement area includes a spacious private double garage, providing secure parking and additional storage. The development is conveniently located just 1.2 kilometers (a 16-minute walk) from a large supermarket and essential amenities and 1.5 kilometers (a 19-minute walk) from the nearest beach, offering the perfect balance of accessibility and tranquility. This stunning property presents a rare opportunity to own a beautifully appointed home in one of Estepona's most sought-after areas. It is an ideal choice for families or anyone seeking a blend of luxury, comfort, and proximity to the best the Costa del Sol has to offer.