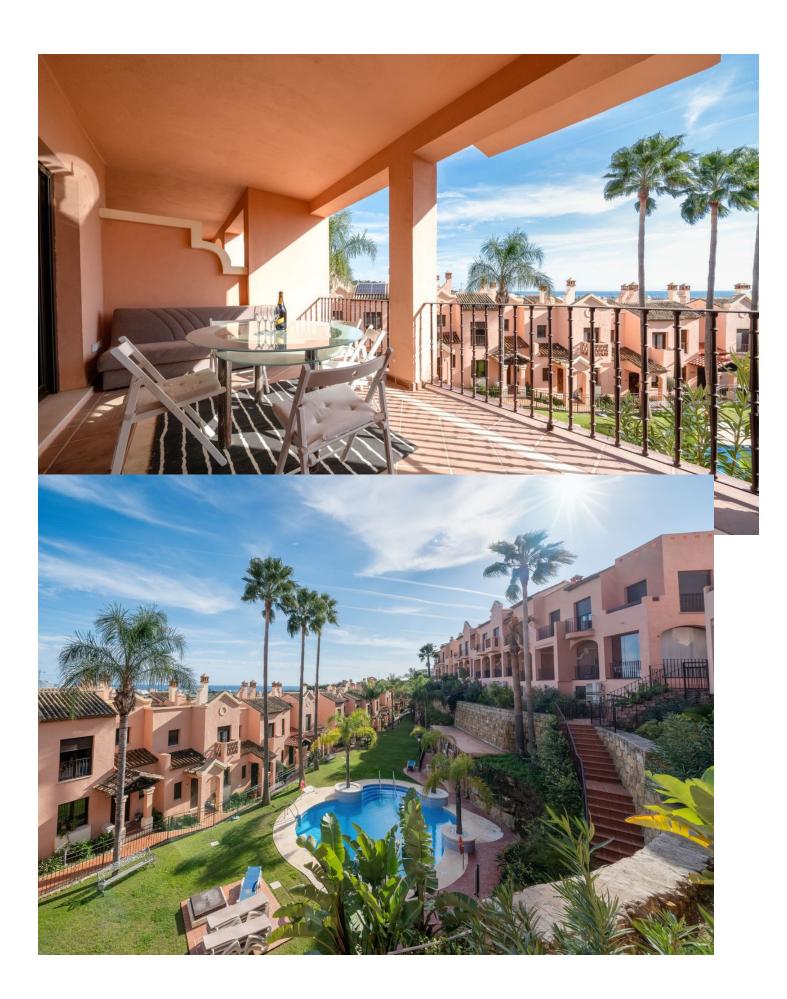

## Sales - House - Estepona 399.00€

Estepona House

Community: 1,680 EUR / year IBI: 816 EUR / year Rubbish: 141 EUR / year

3

2.5

184 m<sup>2</sup>

Exquisite three-bedroom townhouse is situated within a highly desirable gated development in Estepona, offering an exceptional blend of space, comfort, and breathtaking views. Fully furnished and meticulously designed, this family home boasts spacious interiors, high ceilings, and expansive terraces that overlook the community and extend to the sea. Spread across two levels, the property begins with a grand double-height entrance hallway that leads to a guest WC, a fully fitted kitchen with a breakfast area, and an open-plan lounge and dining space. This area flows seamlessly onto a generously sized covered terrace, perfect for relaxing or entertaining while enjoying the serene surroundings. The upper level features three double bedrooms, two of which enjoy sea views, and two bathrooms. A private terrace on this level enhances the sense of space and connection to the outdoors. There is also the potential to add an internal staircase to access a rooftop terrace of approximately 60 square meters. This rooftop oasis offers unparalleled panoramic views of the sea, mountains, and a nearby golf course, making it a perfect spot for relaxation or entertaining. On the lower level, a semi-basement area includes a spacious private double garage, providing secure parking and additional storage. The development is conveniently located just 1.2 kilometers (a 16-minute walk) from a large supermarket and essential amenities and 1.5 kilometers (a 19-minute walk) from the nearest beach, offering the perfect balance of accessibility and tranquility. This stunning property presents a rare opportunity to own a beautifully appointed home in one of Estepona's most sought-after areas. It is an ideal choice for families or anyone seeking a blend of luxury, comfort, and proximity to the best the Costa del Sol has to offer.