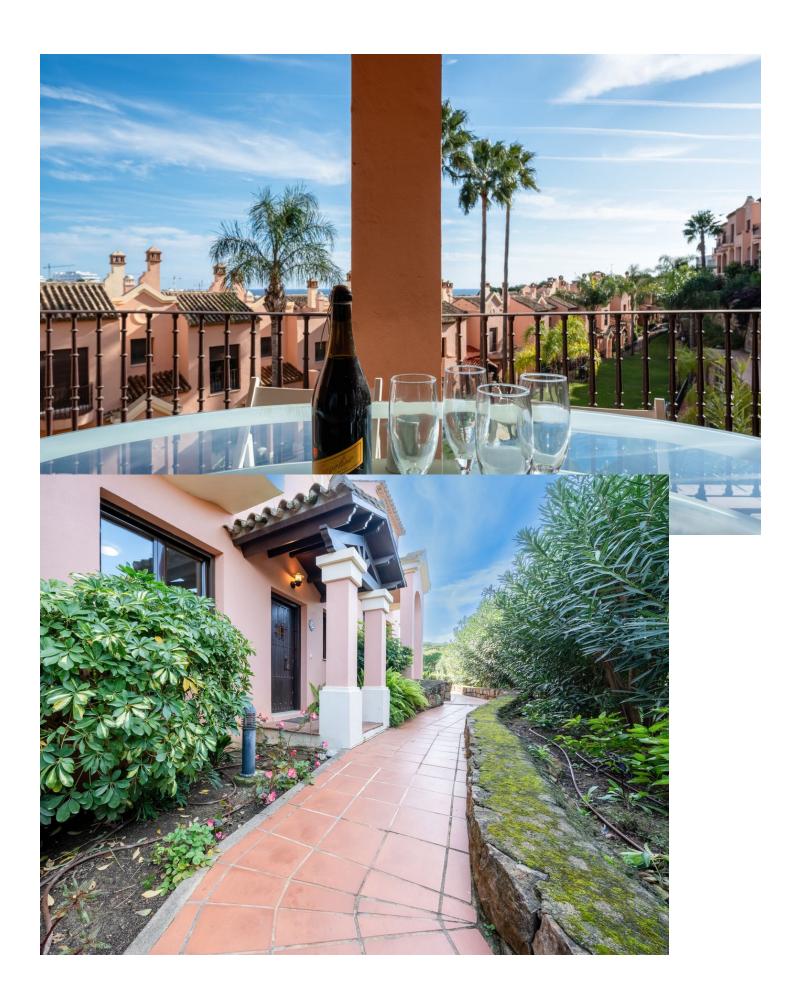

## Sales - House - Estepona 399.00€

Estepona House

Community: 1,680 EUR / year IBI: 816 EUR / year Rubbish: 141 EUR / year

3

2.5

184 m<sup>2</sup>

Exquisite three-bedroom townhouse is situated within a highly desirable gated development in Estepona, offering an exceptional blend of space, comfort, and breathtaking views. Fully furnished and meticulously designed, this family home boasts spacious interiors, high ceilings, and expansive terraces that overlook the community and extend to the sea. Spread across two levels, the property begins with a grand double-height entrance hallway that leads to a guest WC, a fully fitted kitchen with a breakfast area, and an open-plan lounge and dining space. This area flows seamlessly onto a generously sized covered terrace, perfect for relaxing or entertaining while enjoying the serene surroundings. The upper level features three double bedrooms, two of which enjoy sea views, and two bathrooms. A private terrace on this level enhances the sense of space and connection to the outdoors. There is also the potential to add an internal staircase to access a rooftop terrace of approximately 60 square meters. This rooftop oasis offers unparalleled panoramic views of the sea, mountains, and a nearby golf course, making it a perfect spot for relaxation or entertaining. On the lower level, a semi-basement area includes a spacious private double garage, providing secure parking and additional storage. The development is conveniently located just 1.2 kilometers (a 16-minute walk) from a large supermarket and essential amenities and 1.5 kilometers (a 19-minute walk) from the nearest beach, offering the perfect balance of accessibility and tranquility. This stunning property presents a rare opportunity to own a beautifully appointed home in one of Estepona's most sought-after areas. It is an ideal choice for families or anyone seeking a blend of luxury, comfort, and proximity to the best the Costa del Sol has to offer.