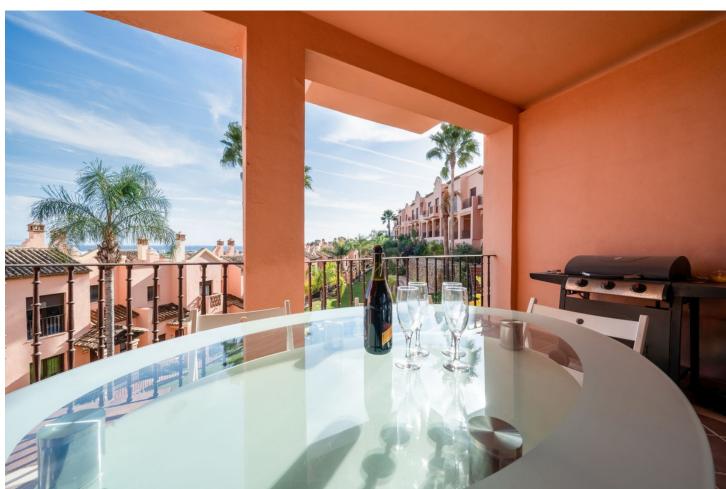

## Sales - House - Estepona 399.00€

Estepona House

Community: 1,680 EUR / year IBI: 816 EUR / year Rubbish: 141 EUR / year

3

2.5

184 m<sup>2</sup>

Exquisite three-bedroom townhouse is situated within a highly desirable gated development in Estepona, offering an exceptional blend of space, comfort, and breathtaking views. Fully furnished and meticulously designed, this family home boasts spacious interiors, high ceilings, and expansive terraces that overlook the community and extend to the sea. Spread across two levels, the property begins with a grand double-height entrance hallway that leads to a guest WC, a fully fitted kitchen with a breakfast area, and an open-plan lounge and dining space. This area flows seamlessly onto a generously sized covered terrace, perfect for relaxing or entertaining while enjoying the serene surroundings. The upper level features three double bedrooms, two of which enjoy sea views, and two bathrooms. A private terrace on this level enhances the sense of space and connection to the outdoors. There is also the potential to add an internal staircase to access a rooftop terrace of approximately 60 square meters. This rooftop oasis offers unparalleled panoramic views of the sea, mountains, and a nearby golf course, making it a perfect spot for relaxation or entertaining. On the lower level, a semi-basement area includes a spacious private double garage, providing secure parking and additional storage. The development is conveniently located just 1.2 kilometers (a 16-minute walk) from a large supermarket and essential amenities and 1.5 kilometers (a 19-minute walk) from the nearest beach, offering the perfect balance of accessibility and tranquility. This stunning property presents a rare opportunity to own a beautifully appointed home in one of Estepona's most sought-after areas. It is an ideal choice for families or anyone seeking a blend of luxury, comfort, and proximity to the best the Costa del Sol has to offer.