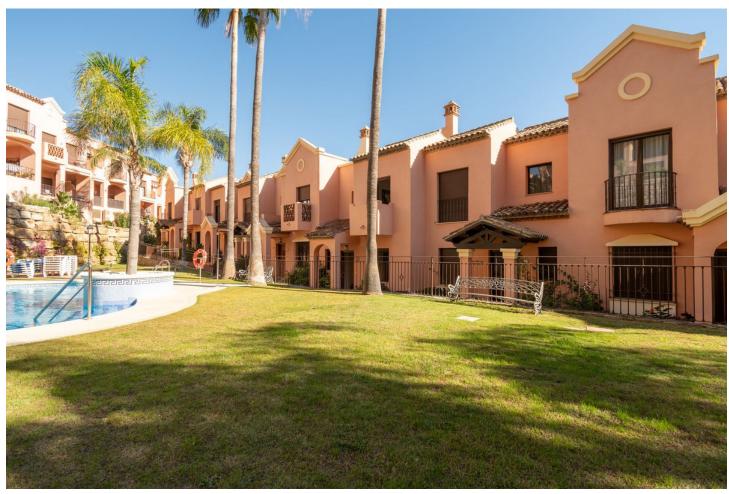

## Sales - House - Estepona 399.00€

Estepona House

Community: 1,680 EUR / year IBI: 816 EUR / year Rubbish: 141 EUR / year

3

2.5

184 m<sup>2</sup>

Exquisite three-bedroom townhouse is situated within a highly desirable gated development in Estepona, offering an exceptional blend of space, comfort, and breathtaking views. Fully furnished and meticulously designed, this family home boasts spacious interiors, high ceilings, and expansive terraces that overlook the community and extend to the sea. Spread across two levels, the property begins with a grand double-height entrance hallway that leads to a guest WC, a fully fitted kitchen with a breakfast area, and an open-plan lounge and dining space. This area flows seamlessly onto a generously sized covered terrace, perfect for relaxing or entertaining while enjoying the serene surroundings. The upper level features three double bedrooms, two of which enjoy sea views, and two bathrooms. A private terrace on this level enhances the sense of space and connection to the outdoors. There is also the potential to add an internal staircase to access a rooftop terrace of approximately 60 square meters. This rooftop oasis offers unparalleled panoramic views of the sea, mountains, and a nearby golf course, making it a perfect spot for relaxation or entertaining. On the lower level, a semi-basement area includes a spacious private double garage, providing secure parking and additional storage. The development is conveniently located just 1.2 kilometers (a 16-minute walk) from a large supermarket and essential amenities and 1.5 kilometers (a 19-minute walk) from the nearest beach, offering the perfect balance of accessibility and tranquility. This stunning property presents a rare opportunity to own a beautifully appointed home in one of Estepona's most sought-after areas. It is an ideal choice for families or anyone seeking a blend of luxury, comfort, and proximity to the best the Costa del Sol has to offer.