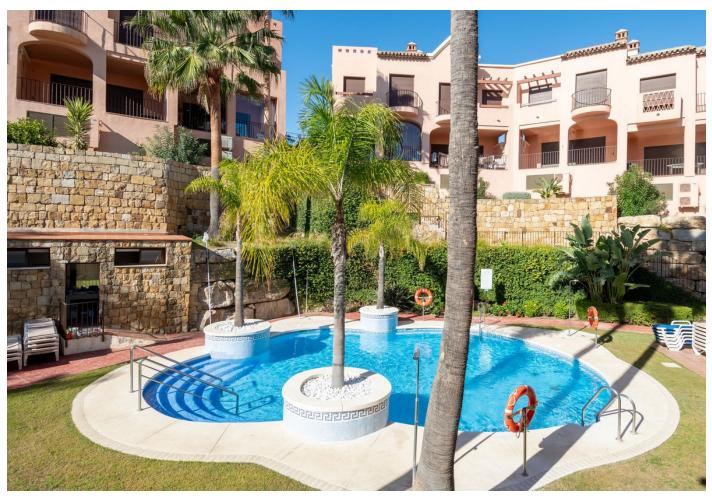

## Sales - House - Estepona 399.00€

Estepona House

Community: 1,680 EUR / year IBI: 816 EUR / year Rubbish: 141 EUR / year

3

2.5

184 m<sup>2</sup>

Exquisite three-bedroom townhouse is situated within a highly desirable gated development in Estepona, offering an exceptional blend of space, comfort, and breathtaking views. Fully furnished and meticulously designed, this family home boasts spacious interiors, high ceilings, and expansive terraces that overlook the community and extend to the sea. Spread across two levels, the property begins with a grand double-height entrance hallway that leads to a guest WC, a fully fitted kitchen with a breakfast area, and an open-plan lounge and dining space. This area flows seamlessly onto a generously sized covered terrace, perfect for relaxing or entertaining while enjoying the serene surroundings. The upper level features three double bedrooms, two of which enjoy sea views, and two bathrooms. A private terrace on this level enhances the sense of space and connection to the outdoors. There is also the potential to add an internal staircase to access a rooftop terrace of approximately 60 square meters. This rooftop oasis offers unparalleled panoramic views of the sea, mountains, and a nearby golf course, making it a perfect spot for relaxation or entertaining. On the lower level, a semi-basement area includes a spacious private double garage, providing secure parking and additional storage. The development is conveniently located just 1.2 kilometers (a 16-minute walk) from a large supermarket and essential amenities and 1.5 kilometers (a 19-minute walk) from the nearest beach, offering the perfect balance of accessibility and tranquility. This stunning property presents a rare opportunity to own a beautifully appointed home in one of Estepona's most sought-after areas. It is an ideal choice for families or anyone seeking a blend of luxury, comfort, and proximity to the best the Costa del Sol has to offer.