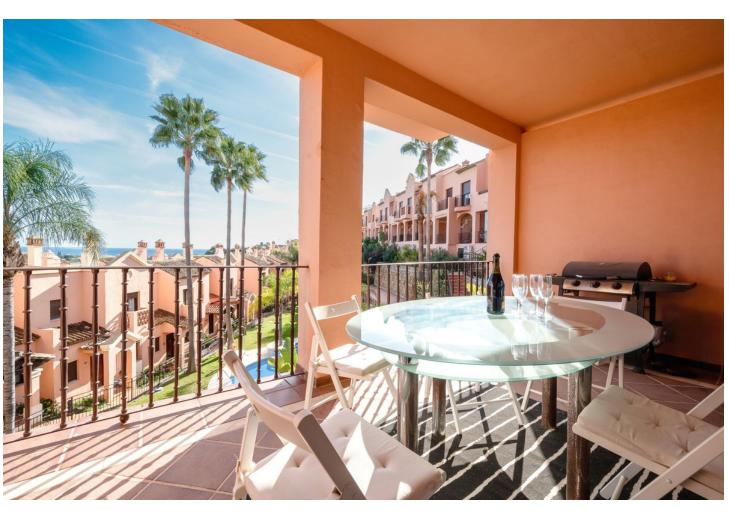

## Sales - House - Estepona 399.00€

Estepona House

Community: 1,680 EUR / year IBI: 816 EUR / year Rubbish: 141 EUR / year

3

2.5

184 m<sup>2</sup>

Exquisite three-bedroom townhouse is situated within a highly desirable gated development in Estepona, offering an exceptional blend of space, comfort, and breathtaking views. Fully furnished and meticulously designed, this family home boasts spacious interiors, high ceilings, and expansive terraces that overlook the community and extend to the sea. Spread across two levels, the property begins with a grand double-height entrance hallway that leads to a guest WC, a fully fitted kitchen with a breakfast area, and an open-plan lounge and dining space. This area flows seamlessly onto a generously sized covered terrace, perfect for relaxing or entertaining while enjoying the serene surroundings. The upper level features three double bedrooms, two of which enjoy sea views, and two bathrooms. A private terrace on this level enhances the sense of space and connection to the outdoors. There is also the potential to add an internal staircase to access a rooftop terrace of approximately 60 square meters. This rooftop oasis offers unparalleled panoramic views of the sea, mountains, and a nearby golf course, making it a perfect spot for relaxation or entertaining. On the lower level, a semi-basement area includes a spacious private double garage, providing secure parking and additional storage. The development is conveniently located just 1.2 kilometers (a 16-minute walk) from a large supermarket and essential amenities and 1.5 kilometers (a 19-minute walk) from the nearest beach, offering the perfect balance of accessibility and tranquility. This stunning property presents a rare opportunity to own a beautifully appointed home in one of Estepona's most sought-after areas. It is an ideal choice for families or anyone seeking a blend of luxury, comfort, and proximity to the best the Costa del Sol has to offer.