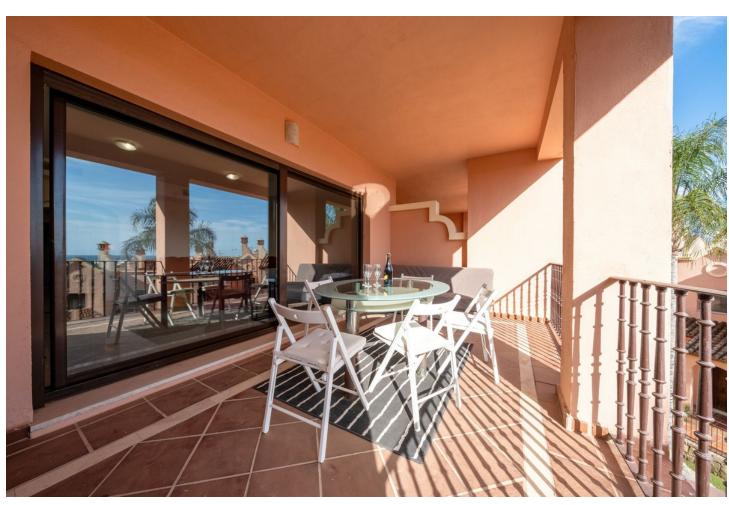

## Sales - House - Estepona 399.00€

Estepona House

Community: 1,680 EUR / year IBI: 816 EUR / year Rubbish: 141 EUR / year

3

2.5

184 m<sup>2</sup>

Exquisite three-bedroom townhouse is situated within a highly desirable gated development in Estepona, offering an exceptional blend of space, comfort, and breathtaking views. Fully furnished and meticulously designed, this family home boasts spacious interiors, high ceilings, and expansive terraces that overlook the community and extend to the sea. Spread across two levels, the property begins with a grand double-height entrance hallway that leads to a guest WC, a fully fitted kitchen with a breakfast area, and an open-plan lounge and dining space. This area flows seamlessly onto a generously sized covered terrace, perfect for relaxing or entertaining while enjoying the serene surroundings. The upper level features three double bedrooms, two of which enjoy sea views, and two bathrooms. A private terrace on this level enhances the sense of space and connection to the outdoors. There is also the potential to add an internal staircase to access a rooftop terrace of approximately 60 square meters. This rooftop oasis offers unparalleled panoramic views of the sea, mountains, and a nearby golf course, making it a perfect spot for relaxation or entertaining. On the lower level, a semi-basement area includes a spacious private double garage, providing secure parking and additional storage. The development is conveniently located just 1.2 kilometers (a 16-minute walk) from a large supermarket and essential amenities and 1.5 kilometers (a 19-minute walk) from the nearest beach, offering the perfect balance of accessibility and tranquility. This stunning property presents a rare opportunity to own a beautifully appointed home in one of Estepona's most sought-after areas. It is an ideal choice for families or anyone seeking a blend of luxury, comfort, and proximity to the best the Costa del Sol has to offer.