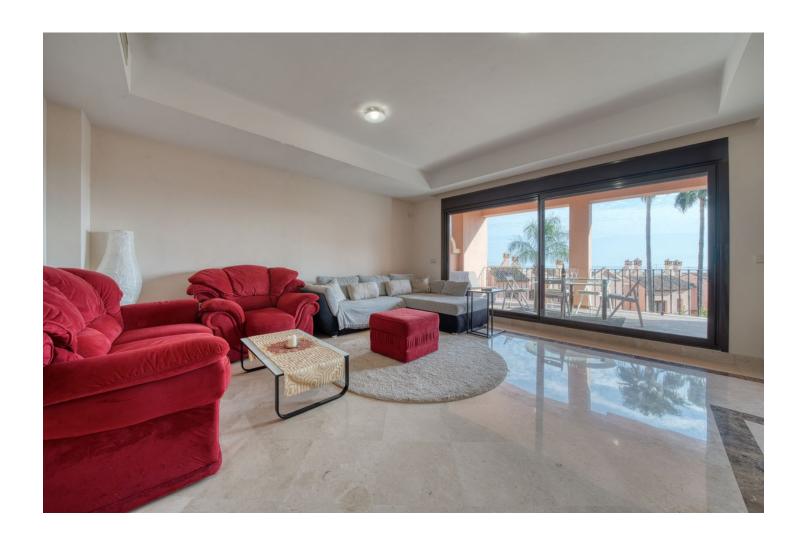

## Sales - House - Estepona 399.00€

Estepona House

Community: 1,680 EUR / year IBI: 816 EUR / year Rubbish: 141 EUR / year

3

2.5

184 m<sup>2</sup>

Exquisite three-bedroom townhouse is situated within a highly desirable gated development in Estepona, offering an exceptional blend of space, comfort, and breathtaking views. Fully furnished and meticulously designed, this family home boasts spacious interiors, high ceilings, and expansive terraces that overlook the community and extend to the sea. Spread across two levels, the property begins with a grand double-height entrance hallway that leads to a guest WC, a fully fitted kitchen with a breakfast area, and an open-plan lounge and dining space. This area flows seamlessly onto a generously sized covered terrace, perfect for relaxing or entertaining while enjoying the serene surroundings. The upper level features three double bedrooms, two of which enjoy sea views, and two bathrooms. A private terrace on this level enhances the sense of space and connection to the outdoors. There is also the potential to add an internal staircase to access a rooftop terrace of approximately 60 square meters. This rooftop oasis offers unparalleled panoramic views of the sea, mountains, and a nearby golf course, making it a perfect spot for relaxation or entertaining. On the lower level, a semi-basement area includes a spacious private double garage, providing secure parking and additional storage. The development is conveniently located just 1.2 kilometers (a 16-minute walk) from a large supermarket and essential amenities and 1.5 kilometers (a 19-minute walk) from the nearest beach, offering the perfect balance of accessibility and tranquility. This stunning property presents a rare opportunity to own a beautifully appointed home in one of Estepona's most sought-after areas. It is an ideal choice for families or anyone seeking a blend of luxury, comfort, and proximity to the best the Costa del Sol has to offer.