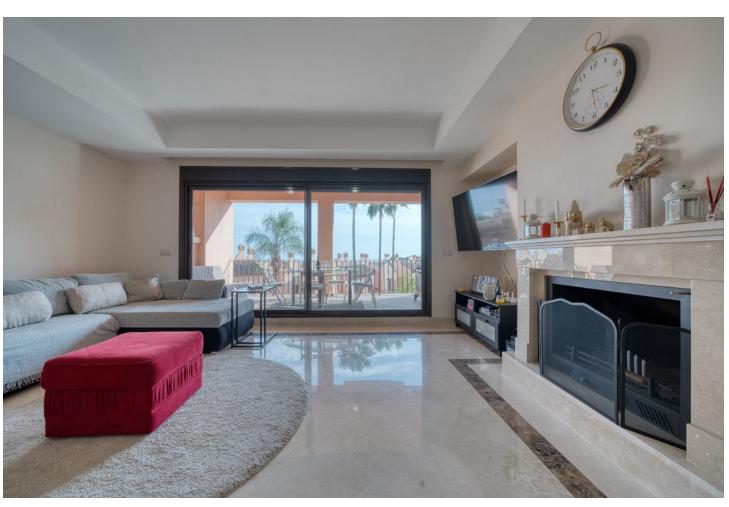

## Sales - House - Estepona 399.00€

Estepona House

Community: 1,680 EUR / year IBI: 816 EUR / year Rubbish: 141 EUR / year

3

2.5

184 m<sup>2</sup>

Exquisite three-bedroom townhouse is situated within a highly desirable gated development in Estepona, offering an exceptional blend of space, comfort, and breathtaking views. Fully furnished and meticulously designed, this family home boasts spacious interiors, high ceilings, and expansive terraces that overlook the community and extend to the sea. Spread across two levels, the property begins with a grand double-height entrance hallway that leads to a guest WC, a fully fitted kitchen with a breakfast area, and an open-plan lounge and dining space. This area flows seamlessly onto a generously sized covered terrace, perfect for relaxing or entertaining while enjoying the serene surroundings. The upper level features three double bedrooms, two of which enjoy sea views, and two bathrooms. A private terrace on this level enhances the sense of space and connection to the outdoors. There is also the potential to add an internal staircase to access a rooftop terrace of approximately 60 square meters. This rooftop oasis offers unparalleled panoramic views of the sea, mountains, and a nearby golf course, making it a perfect spot for relaxation or entertaining. On the lower level, a semi-basement area includes a spacious private double garage, providing secure parking and additional storage. The development is conveniently located just 1.2 kilometers (a 16-minute walk) from a large supermarket and essential amenities and 1.5 kilometers (a 19-minute walk) from the nearest beach, offering the perfect balance of accessibility and tranquility. This stunning property presents a rare opportunity to own a beautifully appointed home in one of Estepona's most sought-after areas. It is an ideal choice for families or anyone seeking a blend of luxury, comfort, and proximity to the best the Costa del Sol has to offer.