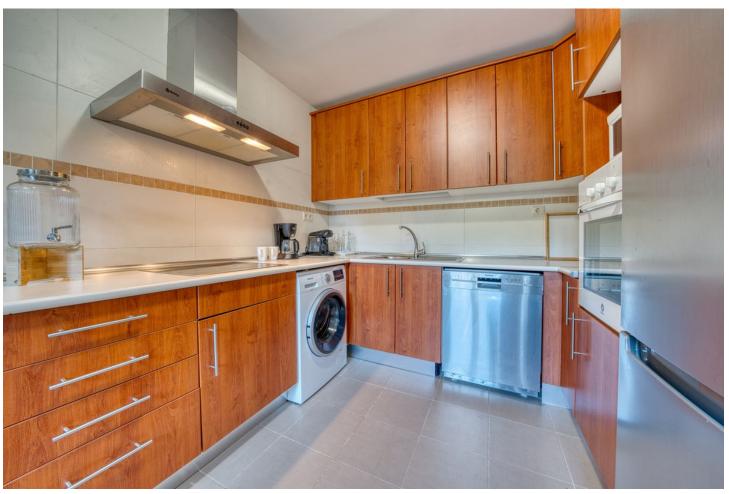

## Sales - House - Estepona 399.00€

Estepona House

Community: 1,680 EUR / year IBI: 816 EUR / year Rubbish: 141 EUR / year

3

2.5

184 m<sup>2</sup>

Exquisite three-bedroom townhouse is situated within a highly desirable gated development in Estepona, offering an exceptional blend of space, comfort, and breathtaking views. Fully furnished and meticulously designed, this family home boasts spacious interiors, high ceilings, and expansive terraces that overlook the community and extend to the sea. Spread across two levels, the property begins with a grand double-height entrance hallway that leads to a guest WC, a fully fitted kitchen with a breakfast area, and an open-plan lounge and dining space. This area flows seamlessly onto a generously sized covered terrace, perfect for relaxing or entertaining while enjoying the serene surroundings. The upper level features three double bedrooms, two of which enjoy sea views, and two bathrooms. A private terrace on this level enhances the sense of space and connection to the outdoors. There is also the potential to add an internal staircase to access a rooftop terrace of approximately 60 square meters. This rooftop oasis offers unparalleled panoramic views of the sea, mountains, and a nearby golf course, making it a perfect spot for relaxation or entertaining. On the lower level, a semi-basement area includes a spacious private double garage, providing secure parking and additional storage. The development is conveniently located just 1.2 kilometers (a 16-minute walk) from a large supermarket and essential amenities and 1.5 kilometers (a 19-minute walk) from the nearest beach, offering the perfect balance of accessibility and tranquility. This stunning property presents a rare opportunity to own a beautifully appointed home in one of Estepona's most sought-after areas. It is an ideal choice for families or anyone seeking a blend of luxury, comfort, and proximity to the best the Costa del Sol has to offer.