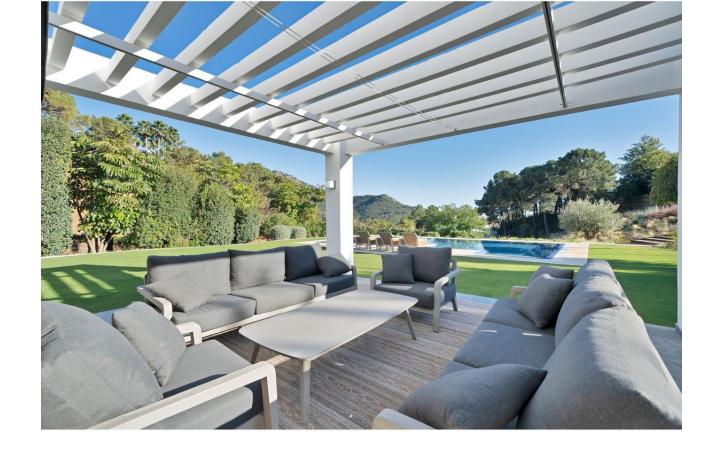

## Sales - House - Benahavís 2.595.000€

**Benahavís** House

IBI: 1,160 EUR / year Rubbish: 18 EUR / year

391 m2

3976 m2

Stunning, newly reformed villa in the peaceful enclave of Monte Mayor in Benahavis, which benefits from on-site 24 hour security, restaurant/bar and mini-market. This beautiful home features an impressive sweeping driveway which leads to a triple garage. The welcoming courtyard has a separate building housing an office, and the main entrance has a hallway, impressive kitchen with double-height ceiling, large lounge area, guest toilet, and 3 spacious bedrooms, one of which has an additional space that would be perfect for a further study or family space. The upper floor is dedicated entirely to the master bedroom suite, with extensive wardrobes, spacious terrace and en-suite bathroom. The beautiful garden features a large swimming pool and extensive terrace areas, as well as an outdoor kitchen and independent indoor gymnasium. At the rear of the property, there is further scope for an orchard/fruit plantation. Uniquely, the villa also benefits from the neighbouring plot of 3,675 m2, which is also available for purchase at a price of 595.000. This additional land is currently used as extra garden space for the villa, providing the ultimate in space and privacy, but could also be developed in the future for investment purposes. Additional features of this fabulous home are air conditioning, underfloor heating in the bathrooms, fitted kitchen with NEFF appliances, solar panels, electric gate.