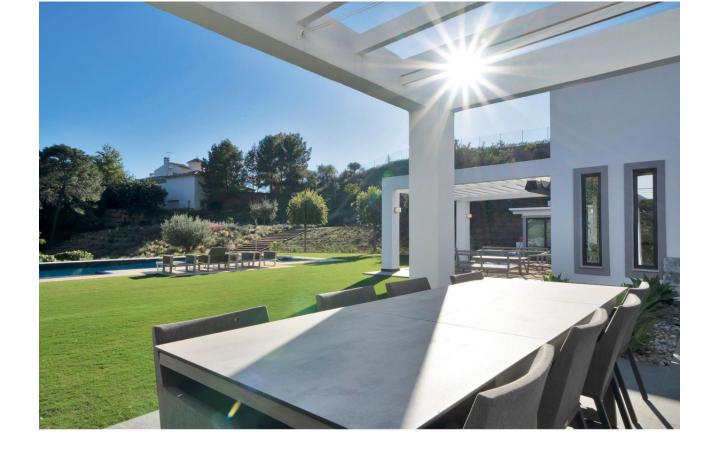

## Sales - House - Benahavís 2.595.000€

**Benahavís** House

IBI: 1,160 EUR / year Rubbish: 18 EUR / year

391 m2

3976 m2

Stunning, newly reformed villa in the peaceful enclave of Monte Mayor in Benahavis, which benefits from on-site 24 hour security, restaurant/bar and mini-market. This beautiful home features an impressive sweeping driveway which leads to a triple garage. The welcoming courtyard has a separate building housing an office, and the main entrance has a hallway, impressive kitchen with double-height ceiling, large lounge area, guest toilet, and 3 spacious bedrooms, one of which has an additional space that would be perfect for a further study or family space. The upper floor is dedicated entirely to the master bedroom suite, with extensive wardrobes, spacious terrace and en-suite bathroom. The beautiful garden features a large swimming pool and extensive terrace areas, as well as an outdoor kitchen and independent indoor gymnasium. At the rear of the property, there is further scope for an orchard/fruit plantation. Uniquely, the villa also benefits from the neighbouring plot of 3,675 m2, which is also available for purchase at a price of 595.000. This additional land is currently used as extra garden space for the villa, providing the ultimate in space and privacy, but could also be developed in the future for investment purposes. Additional features of this fabulous home are air conditioning, underfloor heating in the bathrooms, fitted kitchen with NEFF appliances, solar panels, electric gate.