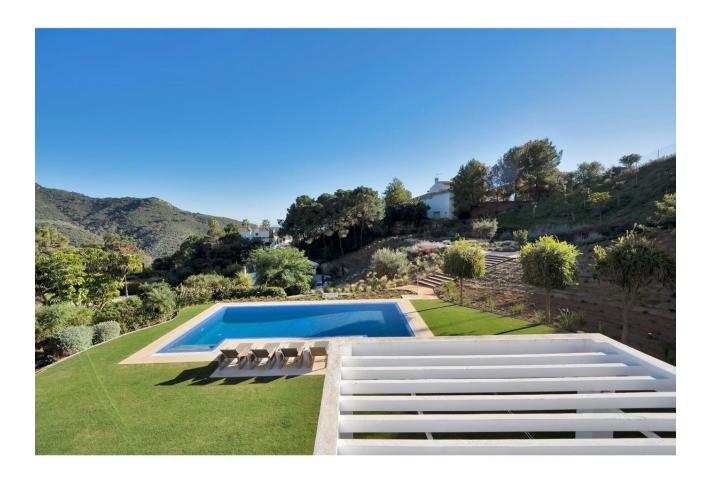

## Sales - House - Benahavís 2.595.000€

**Benahavís** House

IBI: 1,160 EUR / year Rubbish: 18 EUR / year

391 m2

3976 m2

Stunning, newly reformed villa in the peaceful enclave of Monte Mayor in Benahavis, which benefits from on-site 24 hour security, restaurant/bar and mini-market. This beautiful home features an impressive sweeping driveway which leads to a triple garage. The welcoming courtyard has a separate building housing an office, and the main entrance has a hallway, impressive kitchen with double-height ceiling, large lounge area, guest toilet, and 3 spacious bedrooms, one of which has an additional space that would be perfect for a further study or family space. The upper floor is dedicated entirely to the master bedroom suite, with extensive wardrobes, spacious terrace and en-suite bathroom. The beautiful garden features a large swimming pool and extensive terrace areas, as well as an outdoor kitchen and independent indoor gymnasium. At the rear of the property, there is further scope for an orchard/fruit plantation. Uniquely, the villa also benefits from the neighbouring plot of 3,675 m2, which is also available for purchase at a price of 595.000. This additional land is currently used as extra garden space for the villa, providing the ultimate in space and privacy, but could also be developed in the future for investment purposes. Additional features of this fabulous home are air conditioning, underfloor heating in the bathrooms, fitted kitchen with NEFF appliances, solar panels, electric gate.

Orientation

South

**Features ✓** Gym

**Parking** Garage More Than One Pool

Private

Kitchen Fully Fitted **Climate Control** 

Air Conditioning U/F/H Bathrooms

Garden Private Views

Mountain Garden

Security

24 Hour Security