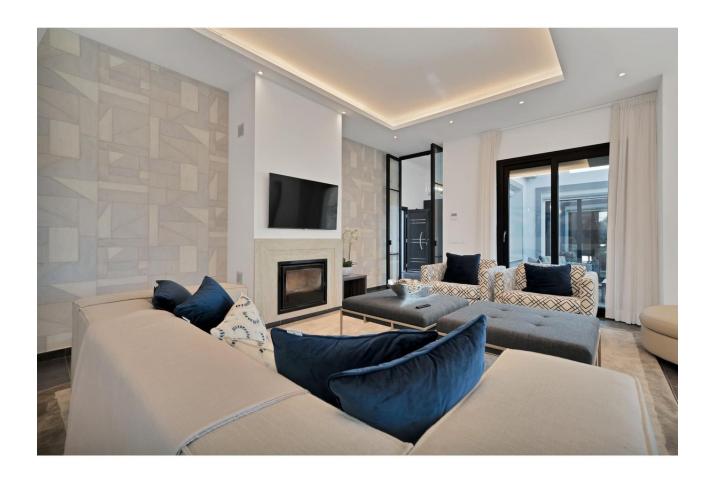

## Sales - House - Benahavís 2.595.000€

**Benahavís** House

IBI: 1,160 EUR / year Rubbish: 18 EUR / year

391 m2

3976 m2

Stunning, newly reformed villa in the peaceful enclave of Monte Mayor in Benahavis, which benefits from on-site 24 hour security, restaurant/bar and mini-market. This beautiful home features an impressive sweeping driveway which leads to a triple garage. The welcoming courtyard has a separate building housing an office, and the main entrance has a hallway, impressive kitchen with double-height ceiling, large lounge area, guest toilet, and 3 spacious bedrooms, one of which has an additional space that would be perfect for a further study or family space. The upper floor is dedicated entirely to the master bedroom suite, with extensive wardrobes, spacious terrace and en-suite bathroom. The beautiful garden features a large swimming pool and extensive terrace areas, as well as an outdoor kitchen and independent indoor gymnasium. At the rear of the property, there is further scope for an orchard/fruit plantation. Uniquely, the villa also benefits from the neighbouring plot of 3,675 m2, which is also available for purchase at a price of 595.000. This additional land is currently used as extra garden space for the villa, providing the ultimate in space and privacy, but could also be developed in the future for investment purposes. Additional features of this fabulous home are air conditioning, underfloor heating in the bathrooms, fitted kitchen with NEFF appliances, solar panels, electric gate.