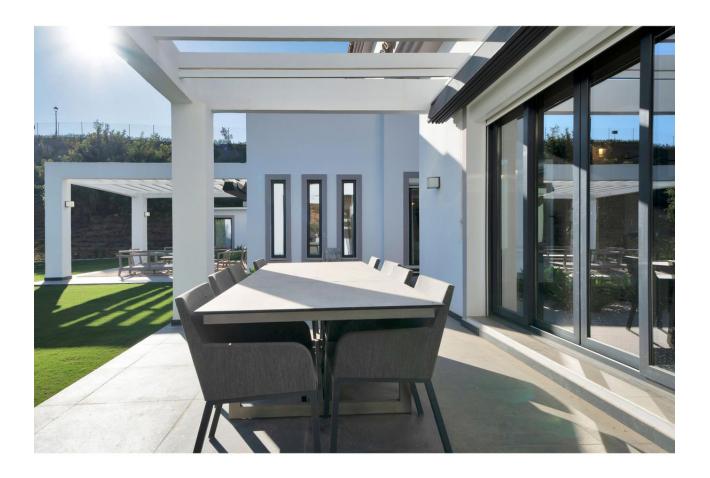

## Sales - House - Benahavís 2.595.000€

**Benahavís** House

IBI: 1,160 EUR / year Rubbish: 18 EUR / year

391 m2

3976 m2

Stunning, newly reformed villa in the peaceful enclave of Monte Mayor in Benahavis, which benefits from on-site 24 hour security, restaurant/bar and mini-market. This beautiful home features an impressive sweeping driveway which leads to a triple garage. The welcoming courtyard has a separate building housing an office, and the main entrance has a hallway, impressive kitchen with double-height ceiling, large lounge area, guest toilet, and 3 spacious bedrooms, one of which has an additional space that would be perfect for a further study or family space. The upper floor is dedicated entirely to the master bedroom suite, with extensive wardrobes, spacious terrace and en-suite bathroom. The beautiful garden features a large swimming pool and extensive terrace areas, as well as an outdoor kitchen and independent indoor gymnasium. At the rear of the property, there is further scope for an orchard/fruit plantation. Uniquely, the villa also benefits from the neighbouring plot of 3,675 m2, which is also available for purchase at a price of 595.000. This additional land is currently used as extra garden space for the villa, providing the ultimate in space and privacy, but could also be developed in the future for investment purposes. Additional features of this fabulous home are air conditioning, underfloor heating in the bathrooms, fitted kitchen with NEFF appliances, solar panels, electric gate.