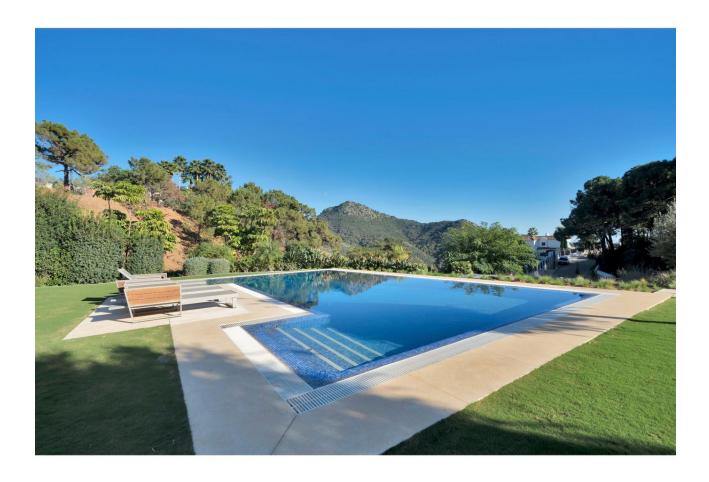

## Sales - House - Benahavís 2.595.000€

**Benahavís** House

IBI: 1,160 EUR / year Rubbish: 18 EUR / year

391 m2

3976 m2

Stunning, newly reformed villa in the peaceful enclave of Monte Mayor in Benahavis, which benefits from on-site 24 hour security, restaurant/bar and mini-market. This beautiful home features an impressive sweeping driveway which leads to a triple garage. The welcoming courtyard has a separate building housing an office, and the main entrance has a hallway, impressive kitchen with double-height ceiling, large lounge area, guest toilet, and 3 spacious bedrooms, one of which has an additional space that would be perfect for a further study or family space. The upper floor is dedicated entirely to the master bedroom suite, with extensive wardrobes, spacious terrace and en-suite bathroom. The beautiful garden features a large swimming pool and extensive terrace areas, as well as an outdoor kitchen and independent indoor gymnasium. At the rear of the property, there is further scope for an orchard/fruit plantation. Uniquely, the villa also benefits from the neighbouring plot of 3,675 m2, which is also available for purchase at a price of 595.000. This additional land is currently used as extra garden space for the villa, providing the ultimate in space and privacy, but could also be developed in the future for investment purposes. Additional features of this fabulous home are air conditioning, underfloor heating in the bathrooms, fitted kitchen with NEFF appliances, solar panels, electric gate.