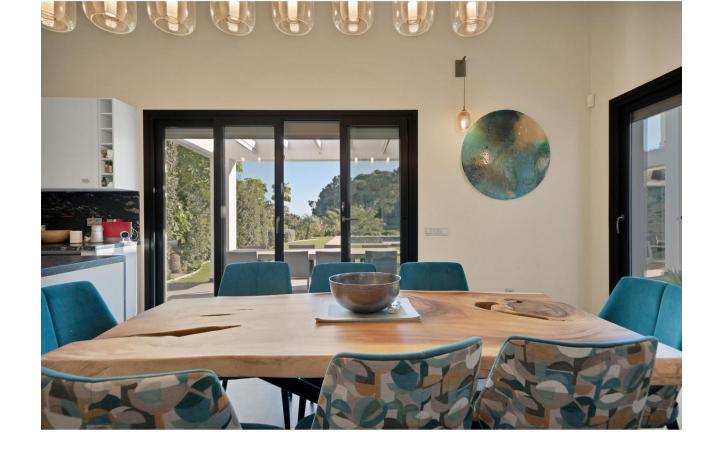

## Sales - House - Benahavís 2.595.000€

**Benahavís** House

IBI: 1,160 EUR / year Rubbish: 18 EUR / year

391 m2

3976 m2

Stunning, newly reformed villa in the peaceful enclave of Monte Mayor in Benahavis, which benefits from on-site 24 hour security, restaurant/bar and mini-market. This beautiful home features an impressive sweeping driveway which leads to a triple garage. The welcoming courtyard has a separate building housing an office, and the main entrance has a hallway, impressive kitchen with double-height ceiling, large lounge area, guest toilet, and 3 spacious bedrooms, one of which has an additional space that would be perfect for a further study or family space. The upper floor is dedicated entirely to the master bedroom suite, with extensive wardrobes, spacious terrace and en-suite bathroom. The beautiful garden features a large swimming pool and extensive terrace areas, as well as an outdoor kitchen and independent indoor gymnasium. At the rear of the property, there is further scope for an orchard/fruit plantation. Uniquely, the villa also benefits from the neighbouring plot of 3,675 m2, which is also available for purchase at a price of 595.000. This additional land is currently used as extra garden space for the villa, providing the ultimate in space and privacy, but could also be developed in the future for investment purposes. Additional features of this fabulous home are air conditioning, underfloor heating in the bathrooms, fitted kitchen with NEFF appliances, solar panels, electric gate.