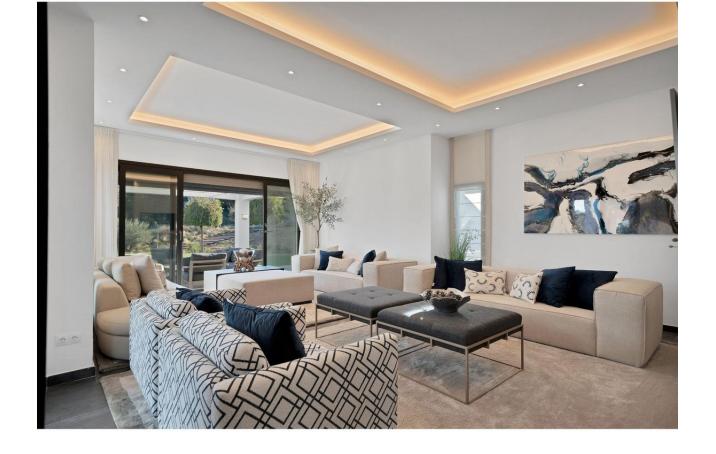

## Sales - House - Benahavís 2.595.000€

**Benahavís** House

IBI: 1,160 EUR / year Rubbish: 18 EUR / year

391 m2

3976 m2

Stunning, newly reformed villa in the peaceful enclave of Monte Mayor in Benahavis, which benefits from on-site 24 hour security, restaurant/bar and mini-market. This beautiful home features an impressive sweeping driveway which leads to a triple garage. The welcoming courtyard has a separate building housing an office, and the main entrance has a hallway, impressive kitchen with double-height ceiling, large lounge area, guest toilet, and 3 spacious bedrooms, one of which has an additional space that would be perfect for a further study or family space. The upper floor is dedicated entirely to the master bedroom suite, with extensive wardrobes, spacious terrace and en-suite bathroom. The beautiful garden features a large swimming pool and extensive terrace areas, as well as an outdoor kitchen and independent indoor gymnasium. At the rear of the property, there is further scope for an orchard/fruit plantation. Uniquely, the villa also benefits from the neighbouring plot of 3,675 m2, which is also available for purchase at a price of 595.000. This additional land is currently used as extra garden space for the villa, providing the ultimate in space and privacy, but could also be developed in the future for investment purposes. Additional features of this fabulous home are air conditioning, underfloor heating in the bathrooms, fitted kitchen with NEFF appliances, solar panels, electric gate.