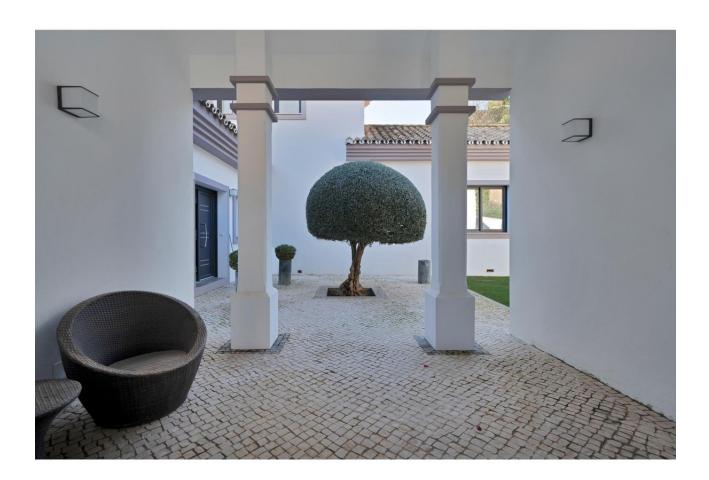

## Sales - House - Benahavís 2.595.000€

**Benahavís** House

IBI: 1,160 EUR / year Rubbish: 18 EUR / year

391 m2

3976 m2

Stunning, newly reformed villa in the peaceful enclave of Monte Mayor in Benahavis, which benefits from on-site 24 hour security, restaurant/bar and mini-market. This beautiful home features an impressive sweeping driveway which leads to a triple garage. The welcoming courtyard has a separate building housing an office, and the main entrance has a hallway, impressive kitchen with double-height ceiling, large lounge area, guest toilet, and 3 spacious bedrooms, one of which has an additional space that would be perfect for a further study or family space. The upper floor is dedicated entirely to the master bedroom suite, with extensive wardrobes, spacious terrace and en-suite bathroom. The beautiful garden features a large swimming pool and extensive terrace areas, as well as an outdoor kitchen and independent indoor gymnasium. At the rear of the property, there is further scope for an orchard/fruit plantation. Uniquely, the villa also benefits from the neighbouring plot of 3,675 m2, which is also available for purchase at a price of 595.000. This additional land is currently used as extra garden space for the villa, providing the ultimate in space and privacy, but could also be developed in the future for investment purposes. Additional features of this fabulous home are air conditioning, underfloor heating in the bathrooms, fitted kitchen with NEFF appliances, solar panels, electric gate.