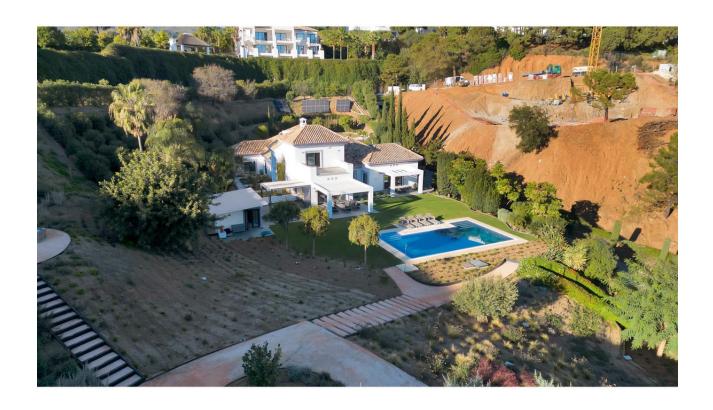

## Sales - House - Benahavís 2.595.000€

**Benahavís** House

IBI: 1,160 EUR / year Rubbish: 18 EUR / year

391 m2

3976 m2

Stunning, newly reformed villa in the peaceful enclave of Monte Mayor in Benahavis, which benefits from on-site 24 hour security, restaurant/bar and mini-market. This beautiful home features an impressive sweeping driveway which leads to a triple garage. The welcoming courtyard has a separate building housing an office, and the main entrance has a hallway, impressive kitchen with double-height ceiling, large lounge area, guest toilet, and 3 spacious bedrooms, one of which has an additional space that would be perfect for a further study or family space. The upper floor is dedicated entirely to the master bedroom suite, with extensive wardrobes, spacious terrace and en-suite bathroom. The beautiful garden features a large swimming pool and extensive terrace areas, as well as an outdoor kitchen and independent indoor gymnasium. At the rear of the property, there is further scope for an orchard/fruit plantation. Uniquely, the villa also benefits from the neighbouring plot of 3,675 m2, which is also available for purchase at a price of 595.000. This additional land is currently used as extra garden space for the villa, providing the ultimate in space and privacy, but could also be developed in the future for investment purposes. Additional features of this fabulous home are air conditioning, underfloor heating in the bathrooms, fitted kitchen with NEFF appliances, solar panels, electric gate.