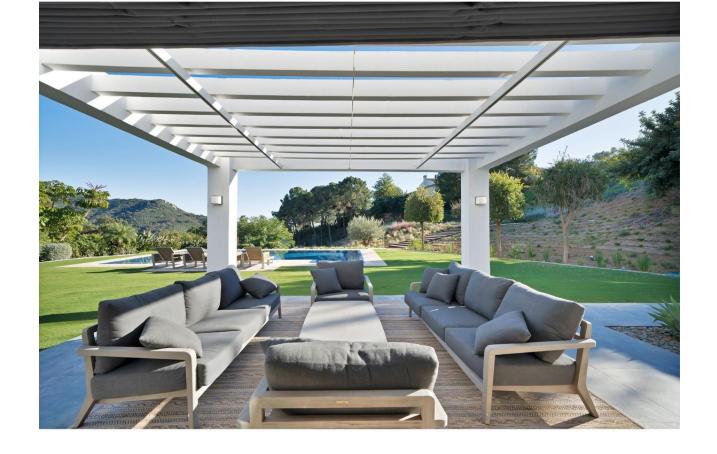

## Sales - House - Benahavís 2.595.000€

**Benahavís** House

IBI: 1,160 EUR / year Rubbish: 18 EUR / year

391 m2

3976 m2

Stunning, newly reformed villa in the peaceful enclave of Monte Mayor in Benahavis, which benefits from on-site 24 hour security, restaurant/bar and mini-market. This beautiful home features an impressive sweeping driveway which leads to a triple garage. The welcoming courtyard has a separate building housing an office, and the main entrance has a hallway, impressive kitchen with double-height ceiling, large lounge area, guest toilet, and 3 spacious bedrooms, one of which has an additional space that would be perfect for a further study or family space. The upper floor is dedicated entirely to the master bedroom suite, with extensive wardrobes, spacious terrace and en-suite bathroom. The beautiful garden features a large swimming pool and extensive terrace areas, as well as an outdoor kitchen and independent indoor gymnasium. At the rear of the property, there is further scope for an orchard/fruit plantation. Uniquely, the villa also benefits from the neighbouring plot of 3,675 m2, which is also available for purchase at a price of 595.000. This additional land is currently used as extra garden space for the villa, providing the ultimate in space and privacy, but could also be developed in the future for investment purposes. Additional features of this fabulous home are air conditioning, underfloor heating in the bathrooms, fitted kitchen with NEFF appliances, solar panels, electric gate.

Orientation

South

**Features ✓** Gym

**Parking** Garage More Than One Pool

Private

Kitchen Fully Fitted **Climate Control** 

Air Conditioning U/F/H Bathrooms

Garden Private Views