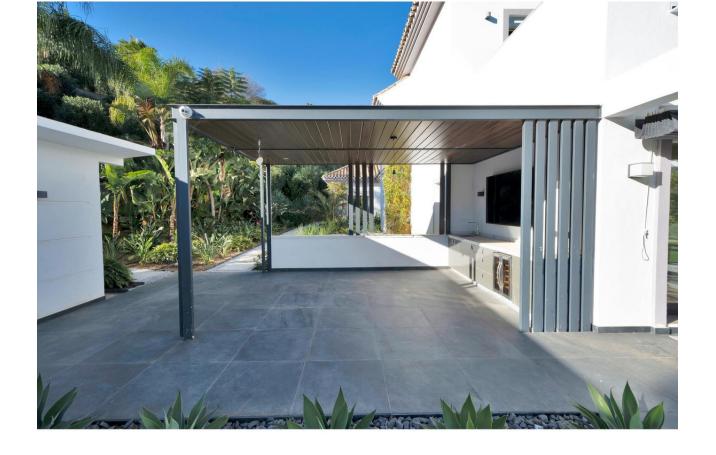

## Sales - House - Benahavís 2.595.000€

**Benahavís** House

IBI: 1,160 EUR / year Rubbish: 18 EUR / year

391 m2

3976 m2

Stunning, newly reformed villa in the peaceful enclave of Monte Mayor in Benahavis, which benefits from on-site 24 hour security, restaurant/bar and mini-market. This beautiful home features an impressive sweeping driveway which leads to a triple garage. The welcoming courtyard has a separate building housing an office, and the main entrance has a hallway, impressive kitchen with double-height ceiling, large lounge area, guest toilet, and 3 spacious bedrooms, one of which has an additional space that would be perfect for a further study or family space. The upper floor is dedicated entirely to the master bedroom suite, with extensive wardrobes, spacious terrace and en-suite bathroom. The beautiful garden features a large swimming pool and extensive terrace areas, as well as an outdoor kitchen and independent indoor gymnasium. At the rear of the property, there is further scope for an orchard/fruit plantation. Uniquely, the villa also benefits from the neighbouring plot of 3,675 m2, which is also available for purchase at a price of 595.000. This additional land is currently used as extra garden space for the villa, providing the ultimate in space and privacy, but could also be developed in the future for investment purposes. Additional features of this fabulous home are air conditioning, underfloor heating in the bathrooms, fitted kitchen with NEFF appliances, solar panels, electric gate.