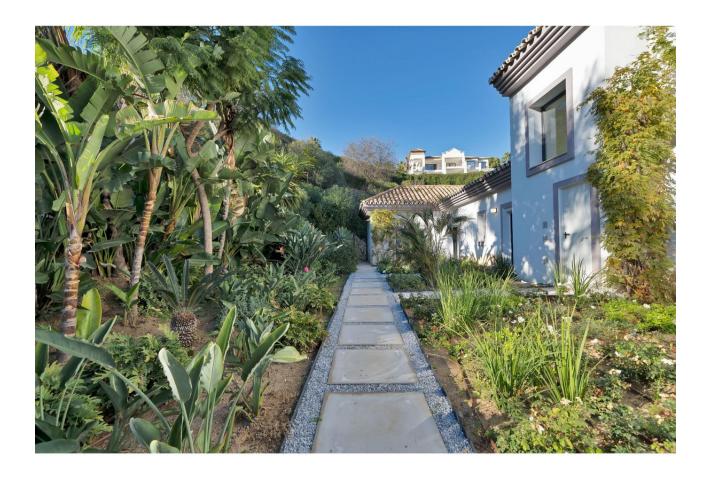

## Sales - House - Benahavís 2.595.000€

**Benahavís** House

IBI: 1,160 EUR / year Rubbish: 18 EUR / year

391 m2

3976 m2

Stunning, newly reformed villa in the peaceful enclave of Monte Mayor in Benahavis, which benefits from on-site 24 hour security, restaurant/bar and mini-market. This beautiful home features an impressive sweeping driveway which leads to a triple garage. The welcoming courtyard has a separate building housing an office, and the main entrance has a hallway, impressive kitchen with double-height ceiling, large lounge area, guest toilet, and 3 spacious bedrooms, one of which has an additional space that would be perfect for a further study or family space. The upper floor is dedicated entirely to the master bedroom suite, with extensive wardrobes, spacious terrace and en-suite bathroom. The beautiful garden features a large swimming pool and extensive terrace areas, as well as an outdoor kitchen and independent indoor gymnasium. At the rear of the property, there is further scope for an orchard/fruit plantation. Uniquely, the villa also benefits from the neighbouring plot of 3,675 m2, which is also available for purchase at a price of 595.000. This additional land is currently used as extra garden space for the villa, providing the ultimate in space and privacy, but could also be developed in the future for investment purposes. Additional features of this fabulous home are air conditioning, underfloor heating in the bathrooms, fitted kitchen with NEFF appliances, solar panels, electric gate.

Mountain Garden

Security

24 Hour Security