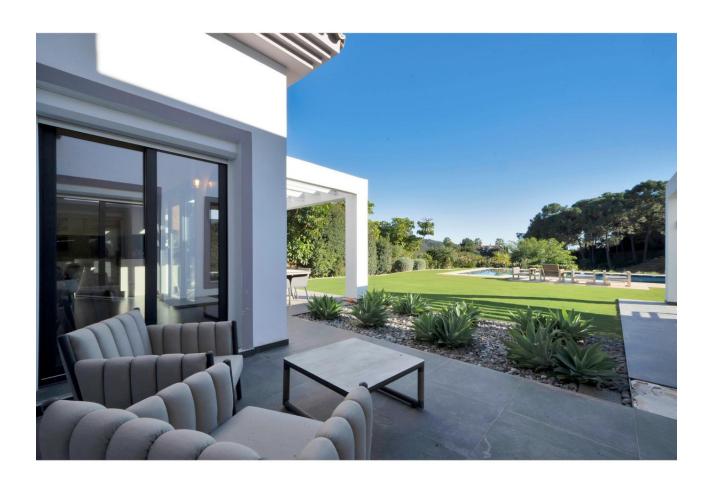

## Sales - House - Benahavís 2.595.000€

**Benahavís** House

IBI: 1,160 EUR / year Rubbish: 18 EUR / year

391 m2

3976 m2

Stunning, newly reformed villa in the peaceful enclave of Monte Mayor in Benahavis, which benefits from on-site 24 hour security, restaurant/bar and mini-market. This beautiful home features an impressive sweeping driveway which leads to a triple garage. The welcoming courtyard has a separate building housing an office, and the main entrance has a hallway, impressive kitchen with double-height ceiling, large lounge area, guest toilet, and 3 spacious bedrooms, one of which has an additional space that would be perfect for a further study or family space. The upper floor is dedicated entirely to the master bedroom suite, with extensive wardrobes, spacious terrace and en-suite bathroom. The beautiful garden features a large swimming pool and extensive terrace areas, as well as an outdoor kitchen and independent indoor gymnasium. At the rear of the property, there is further scope for an orchard/fruit plantation. Uniquely, the villa also benefits from the neighbouring plot of 3,675 m2, which is also available for purchase at a price of 595.000. This additional land is currently used as extra garden space for the villa, providing the ultimate in space and privacy, but could also be developed in the future for investment purposes. Additional features of this fabulous home are air conditioning, underfloor heating in the bathrooms, fitted kitchen with NEFF appliances, solar panels, electric gate.