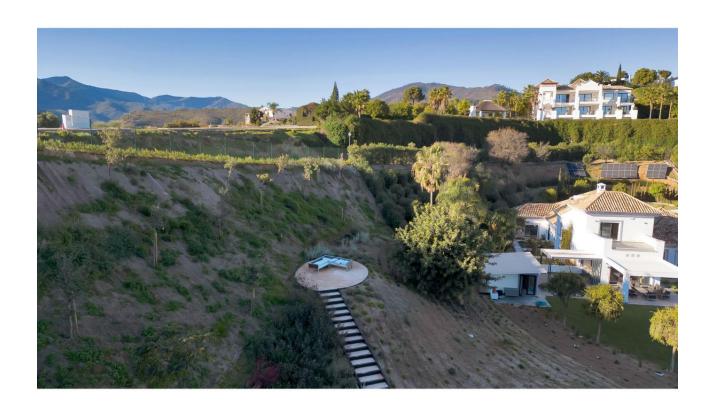

## Sales - House - Benahavís 2.595.000€

**Benahavís** House

IBI: 1,160 EUR / year Rubbish: 18 EUR / year

391 m2

3976 m2

Stunning, newly reformed villa in the peaceful enclave of Monte Mayor in Benahavis, which benefits from on-site 24 hour security, restaurant/bar and mini-market. This beautiful home features an impressive sweeping driveway which leads to a triple garage. The welcoming courtyard has a separate building housing an office, and the main entrance has a hallway, impressive kitchen with double-height ceiling, large lounge area, guest toilet, and 3 spacious bedrooms, one of which has an additional space that would be perfect for a further study or family space. The upper floor is dedicated entirely to the master bedroom suite, with extensive wardrobes, spacious terrace and en-suite bathroom. The beautiful garden features a large swimming pool and extensive terrace areas, as well as an outdoor kitchen and independent indoor gymnasium. At the rear of the property, there is further scope for an orchard/fruit plantation. Uniquely, the villa also benefits from the neighbouring plot of 3,675 m2, which is also available for purchase at a price of 595.000. This additional land is currently used as extra garden space for the villa, providing the ultimate in space and privacy, but could also be developed in the future for investment purposes. Additional features of this fabulous home are air conditioning, underfloor heating in the bathrooms, fitted kitchen with NEFF appliances, solar panels, electric gate.

Mountain Garden

Security

24 Hour Security