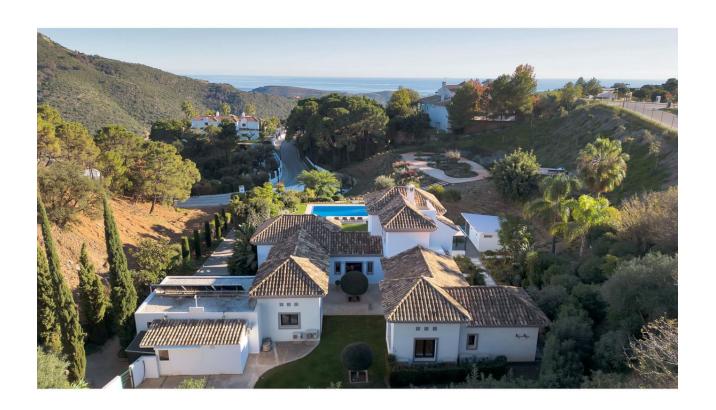

## Sales - House - Benahavís 2.595.000€

**Benahavís** House

IBI: 1,160 EUR / year Rubbish: 18 EUR / year

391 m2

3976 m2

Stunning, newly reformed villa in the peaceful enclave of Monte Mayor in Benahavis, which benefits from on-site 24 hour security, restaurant/bar and mini-market. This beautiful home features an impressive sweeping driveway which leads to a triple garage. The welcoming courtyard has a separate building housing an office, and the main entrance has a hallway, impressive kitchen with double-height ceiling, large lounge area, guest toilet, and 3 spacious bedrooms, one of which has an additional space that would be perfect for a further study or family space. The upper floor is dedicated entirely to the master bedroom suite, with extensive wardrobes, spacious terrace and en-suite bathroom. The beautiful garden features a large swimming pool and extensive terrace areas, as well as an outdoor kitchen and independent indoor gymnasium. At the rear of the property, there is further scope for an orchard/fruit plantation. Uniquely, the villa also benefits from the neighbouring plot of 3,675 m2, which is also available for purchase at a price of 595.000. This additional land is currently used as extra garden space for the villa, providing the ultimate in space and privacy, but could also be developed in the future for investment purposes. Additional features of this fabulous home are air conditioning, underfloor heating in the bathrooms, fitted kitchen with NEFF appliances, solar panels, electric gate.