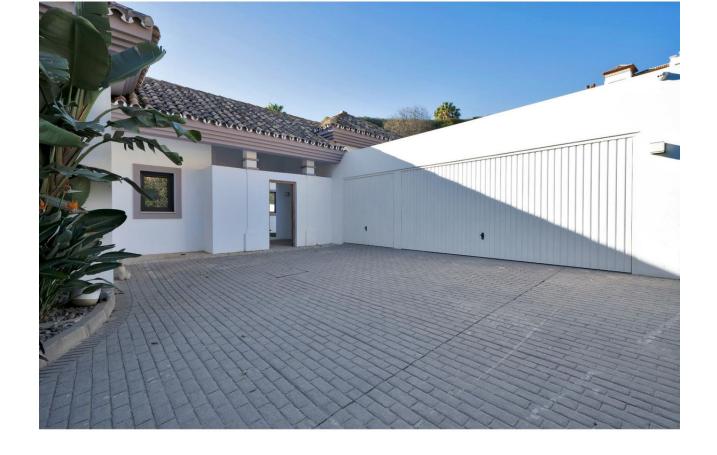

## Sales - House - Benahavís 2.595.000€

**Benahavís** House

IBI: 1,160 EUR / year Rubbish: 18 EUR / year

391 m2

3976 m2

Stunning, newly reformed villa in the peaceful enclave of Monte Mayor in Benahavis, which benefits from on-site 24 hour security, restaurant/bar and mini-market. This beautiful home features an impressive sweeping driveway which leads to a triple garage. The welcoming courtyard has a separate building housing an office, and the main entrance has a hallway, impressive kitchen with double-height ceiling, large lounge area, guest toilet, and 3 spacious bedrooms, one of which has an additional space that would be perfect for a further study or family space. The upper floor is dedicated entirely to the master bedroom suite, with extensive wardrobes, spacious terrace and en-suite bathroom. The beautiful garden features a large swimming pool and extensive terrace areas, as well as an outdoor kitchen and independent indoor gymnasium. At the rear of the property, there is further scope for an orchard/fruit plantation. Uniquely, the villa also benefits from the neighbouring plot of 3,675 m2, which is also available for purchase at a price of 595.000. This additional land is currently used as extra garden space for the villa, providing the ultimate in space and privacy, but could also be developed in the future for investment purposes. Additional features of this fabulous home are air conditioning, underfloor heating in the bathrooms, fitted kitchen with NEFF appliances, solar panels, electric gate.