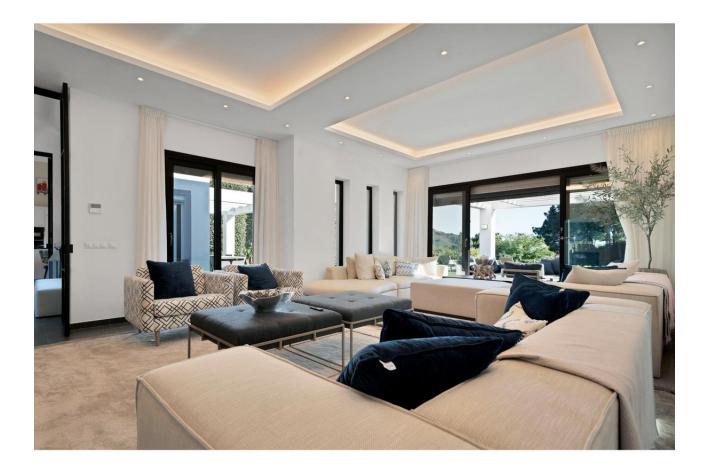

## Sales - House - Benahavís 2.595.000€

**Benahavís** House

IBI: 1,160 EUR / year Rubbish: 18 EUR / year

391 m2

3976 m2

Stunning, newly reformed villa in the peaceful enclave of Monte Mayor in Benahavis, which benefits from on-site 24 hour security, restaurant/bar and mini-market. This beautiful home features an impressive sweeping driveway which leads to a triple garage. The welcoming courtyard has a separate building housing an office, and the main entrance has a hallway, impressive kitchen with double-height ceiling, large lounge area, guest toilet, and 3 spacious bedrooms, one of which has an additional space that would be perfect for a further study or family space. The upper floor is dedicated entirely to the master bedroom suite, with extensive wardrobes, spacious terrace and en-suite bathroom. The beautiful garden features a large swimming pool and extensive terrace areas, as well as an outdoor kitchen and independent indoor gymnasium. At the rear of the property, there is further scope for an orchard/fruit plantation. Uniquely, the villa also benefits from the neighbouring plot of 3,675 m2, which is also available for purchase at a price of 595.000. This additional land is currently used as extra garden space for the villa, providing the ultimate in space and privacy, but could also be developed in the future for investment purposes. Additional features of this fabulous home are air conditioning, underfloor heating in the bathrooms, fitted kitchen with NEFF appliances, solar panels, electric gate.