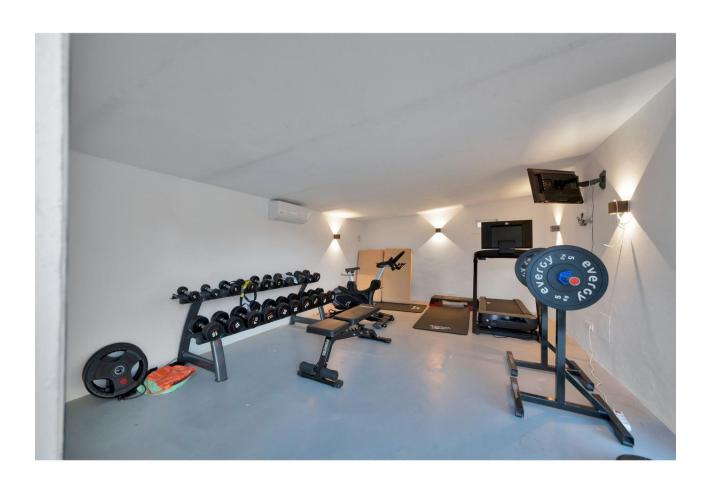

## Sales - House - Benahavís 2.595.000€

**Benahavís** House

IBI: 1,160 EUR / year Rubbish: 18 EUR / year

391 m2

3976 m2

Stunning, newly reformed villa in the peaceful enclave of Monte Mayor in Benahavis, which benefits from on-site 24 hour security, restaurant/bar and mini-market. This beautiful home features an impressive sweeping driveway which leads to a triple garage. The welcoming courtyard has a separate building housing an office, and the main entrance has a hallway, impressive kitchen with double-height ceiling, large lounge area, guest toilet, and 3 spacious bedrooms, one of which has an additional space that would be perfect for a further study or family space. The upper floor is dedicated entirely to the master bedroom suite, with extensive wardrobes, spacious terrace and en-suite bathroom. The beautiful garden features a large swimming pool and extensive terrace areas, as well as an outdoor kitchen and independent indoor gymnasium. At the rear of the property, there is further scope for an orchard/fruit plantation. Uniquely, the villa also benefits from the neighbouring plot of 3,675 m2, which is also available for purchase at a price of 595.000. This additional land is currently used as extra garden space for the villa, providing the ultimate in space and privacy, but could also be developed in the future for investment purposes. Additional features of this fabulous home are air conditioning, underfloor heating in the bathrooms, fitted kitchen with NEFF appliances, solar panels, electric gate.

Orientation

South

**Features ✓** Gym

**Parking** Garage More Than One Pool

Private

Kitchen Fully Fitted **Climate Control** 

Air Conditioning U/F/H Bathrooms

Garden Private Views