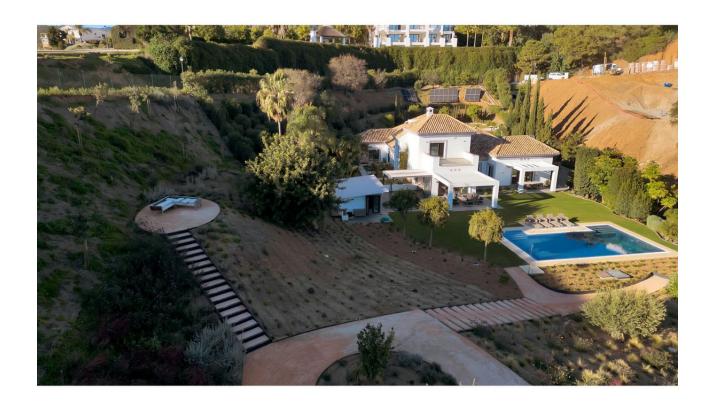

## Sales - House - Benahavís 2.595.000€

**Benahavís** House

IBI: 1,160 EUR / year Rubbish: 18 EUR / year

391 m2

3976 m2

Stunning, newly reformed villa in the peaceful enclave of Monte Mayor in Benahavis, which benefits from on-site 24 hour security, restaurant/bar and mini-market. This beautiful home features an impressive sweeping driveway which leads to a triple garage. The welcoming courtyard has a separate building housing an office, and the main entrance has a hallway, impressive kitchen with double-height ceiling, large lounge area, guest toilet, and 3 spacious bedrooms, one of which has an additional space that would be perfect for a further study or family space. The upper floor is dedicated entirely to the master bedroom suite, with extensive wardrobes, spacious terrace and en-suite bathroom. The beautiful garden features a large swimming pool and extensive terrace areas, as well as an outdoor kitchen and independent indoor gymnasium. At the rear of the property, there is further scope for an orchard/fruit plantation. Uniquely, the villa also benefits from the neighbouring plot of 3,675 m2, which is also available for purchase at a price of 595.000. This additional land is currently used as extra garden space for the villa, providing the ultimate in space and privacy, but could also be developed in the future for investment purposes. Additional features of this fabulous home are air conditioning, underfloor heating in the bathrooms, fitted kitchen with NEFF appliances, solar panels, electric gate.

Orientation

South

**Features ✓** Gym

**Parking** Garage More Than One Pool

Private

Kitchen Fully Fitted **Climate Control** 

Air Conditioning U/F/H Bathrooms

Garden Private Views

Mountain Garden

Security

24 Hour Security