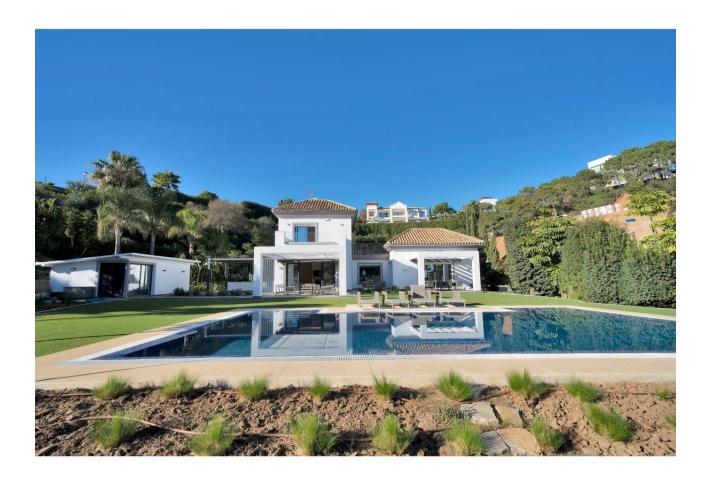

## Sales - House - Benahavís 2.595.000€

**Benahavís** House

IBI: 1,160 EUR / year Rubbish: 18 EUR / year

391 m2

3976 m2

Stunning, newly reformed villa in the peaceful enclave of Monte Mayor in Benahavis, which benefits from on-site 24 hour security, restaurant/bar and mini-market. This beautiful home features an impressive sweeping driveway which leads to a triple garage. The welcoming courtyard has a separate building housing an office, and the main entrance has a hallway, impressive kitchen with double-height ceiling, large lounge area, guest toilet, and 3 spacious bedrooms, one of which has an additional space that would be perfect for a further study or family space. The upper floor is dedicated entirely to the master bedroom suite, with extensive wardrobes, spacious terrace and en-suite bathroom. The beautiful garden features a large swimming pool and extensive terrace areas, as well as an outdoor kitchen and independent indoor gymnasium. At the rear of the property, there is further scope for an orchard/fruit plantation. Uniquely, the villa also benefits from the neighbouring plot of 3,675 m2, which is also available for purchase at a price of 595.000. This additional land is currently used as extra garden space for the villa, providing the ultimate in space and privacy, but could also be developed in the future for investment purposes. Additional features of this fabulous home are air conditioning, underfloor heating in the bathrooms, fitted kitchen with NEFF appliances, solar panels, electric gate.