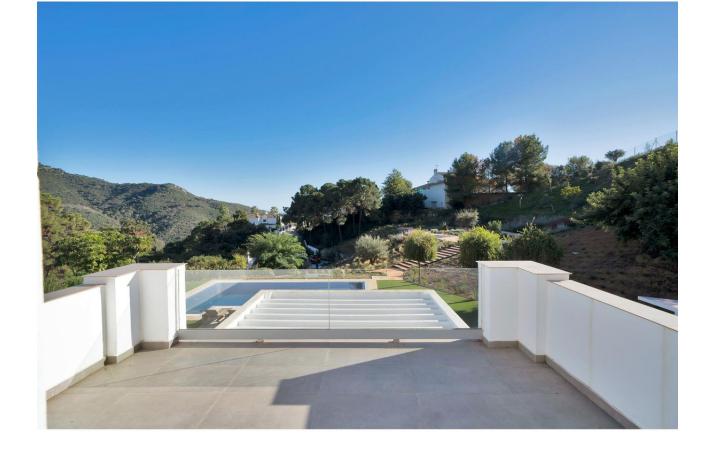

## Sales - House - Benahavís 2.595.000€

**Benahavís** House

IBI: 1,160 EUR / year Rubbish: 18 EUR / year

391 m2

3976 m2

Stunning, newly reformed villa in the peaceful enclave of Monte Mayor in Benahavis, which benefits from on-site 24 hour security, restaurant/bar and mini-market. This beautiful home features an impressive sweeping driveway which leads to a triple garage. The welcoming courtyard has a separate building housing an office, and the main entrance has a hallway, impressive kitchen with double-height ceiling, large lounge area, guest toilet, and 3 spacious bedrooms, one of which has an additional space that would be perfect for a further study or family space. The upper floor is dedicated entirely to the master bedroom suite, with extensive wardrobes, spacious terrace and en-suite bathroom. The beautiful garden features a large swimming pool and extensive terrace areas, as well as an outdoor kitchen and independent indoor gymnasium. At the rear of the property, there is further scope for an orchard/fruit plantation. Uniquely, the villa also benefits from the neighbouring plot of 3,675 m2, which is also available for purchase at a price of 595.000. This additional land is currently used as extra garden space for the villa, providing the ultimate in space and privacy, but could also be developed in the future for investment purposes. Additional features of this fabulous home are air conditioning, underfloor heating in the bathrooms, fitted kitchen with NEFF appliances, solar panels, electric gate.

Orientation

South

**Features ✓** Gym

**Parking** Garage More Than One Pool

Private

Kitchen Fully Fitted **Climate Control** 

Air Conditioning U/F/H Bathrooms

Garden Private Views

Mountain Garden

Security

24 Hour Security