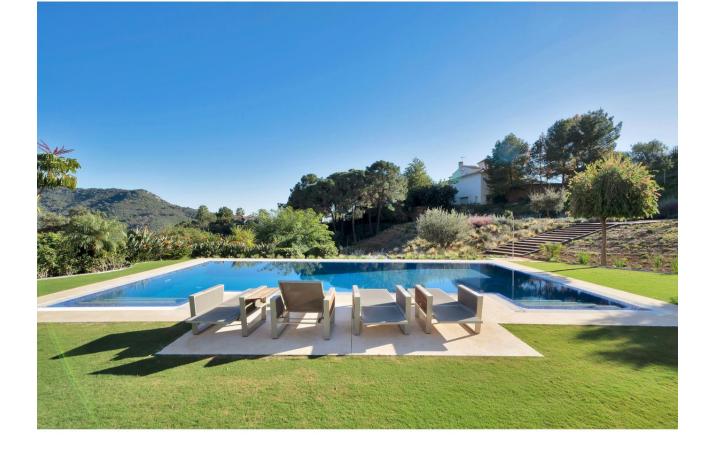

## Sales - House - Benahavís 2.595.000€

**Benahavís** House

IBI: 1,160 EUR / year Rubbish: 18 EUR / year

391 m2

3976 m2

Stunning, newly reformed villa in the peaceful enclave of Monte Mayor in Benahavis, which benefits from on-site 24 hour security, restaurant/bar and mini-market. This beautiful home features an impressive sweeping driveway which leads to a triple garage. The welcoming courtyard has a separate building housing an office, and the main entrance has a hallway, impressive kitchen with double-height ceiling, large lounge area, guest toilet, and 3 spacious bedrooms, one of which has an additional space that would be perfect for a further study or family space. The upper floor is dedicated entirely to the master bedroom suite, with extensive wardrobes, spacious terrace and en-suite bathroom. The beautiful garden features a large swimming pool and extensive terrace areas, as well as an outdoor kitchen and independent indoor gymnasium. At the rear of the property, there is further scope for an orchard/fruit plantation. Uniquely, the villa also benefits from the neighbouring plot of 3,675 m2, which is also available for purchase at a price of 595.000. This additional land is currently used as extra garden space for the villa, providing the ultimate in space and privacy, but could also be developed in the future for investment purposes. Additional features of this fabulous home are air conditioning, underfloor heating in the bathrooms, fitted kitchen with NEFF appliances, solar panels, electric gate.