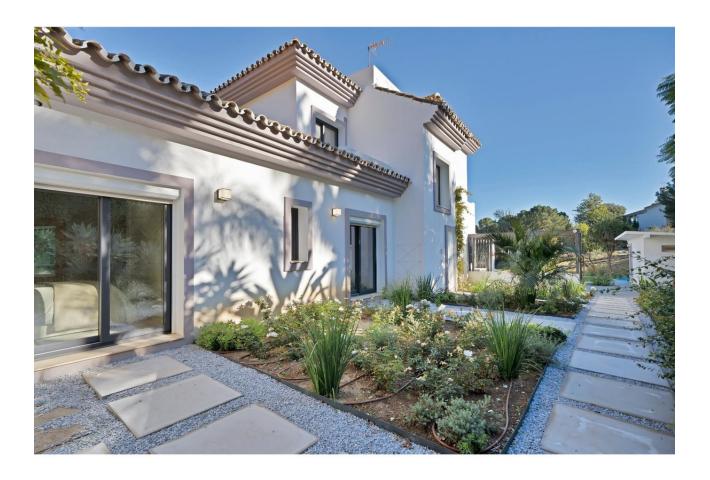

## Sales - House - Benahavís 2.595.000€

**Benahavís** House

IBI: 1,160 EUR / year Rubbish: 18 EUR / year

391 m2

3976 m2

Stunning, newly reformed villa in the peaceful enclave of Monte Mayor in Benahavis, which benefits from on-site 24 hour security, restaurant/bar and mini-market. This beautiful home features an impressive sweeping driveway which leads to a triple garage. The welcoming courtyard has a separate building housing an office, and the main entrance has a hallway, impressive kitchen with double-height ceiling, large lounge area, guest toilet, and 3 spacious bedrooms, one of which has an additional space that would be perfect for a further study or family space. The upper floor is dedicated entirely to the master bedroom suite, with extensive wardrobes, spacious terrace and en-suite bathroom. The beautiful garden features a large swimming pool and extensive terrace areas, as well as an outdoor kitchen and independent indoor gymnasium. At the rear of the property, there is further scope for an orchard/fruit plantation. Uniquely, the villa also benefits from the neighbouring plot of 3,675 m2, which is also available for purchase at a price of 595.000. This additional land is currently used as extra garden space for the villa, providing the ultimate in space and privacy, but could also be developed in the future for investment purposes. Additional features of this fabulous home are air conditioning, underfloor heating in the bathrooms, fitted kitchen with NEFF appliances, solar panels, electric gate.