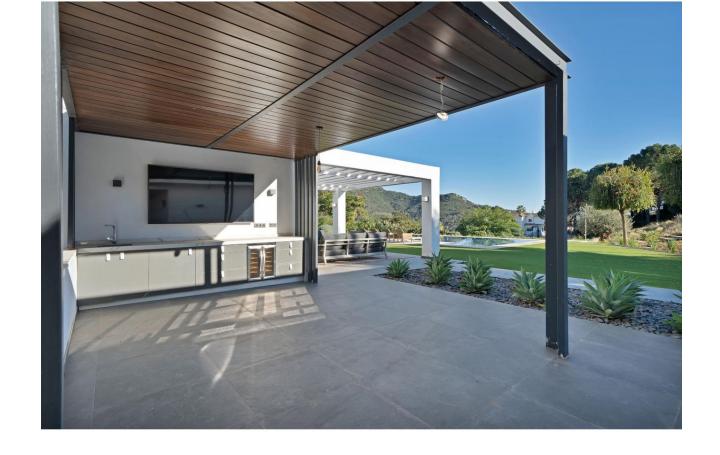

## Sales - House - Benahavís 2.595.000€

**Benahavís** House

IBI: 1,160 EUR / year Rubbish: 18 EUR / year

391 m2

3976 m2

Stunning, newly reformed villa in the peaceful enclave of Monte Mayor in Benahavis, which benefits from on-site 24 hour security, restaurant/bar and mini-market. This beautiful home features an impressive sweeping driveway which leads to a triple garage. The welcoming courtyard has a separate building housing an office, and the main entrance has a hallway, impressive kitchen with double-height ceiling, large lounge area, guest toilet, and 3 spacious bedrooms, one of which has an additional space that would be perfect for a further study or family space. The upper floor is dedicated entirely to the master bedroom suite, with extensive wardrobes, spacious terrace and en-suite bathroom. The beautiful garden features a large swimming pool and extensive terrace areas, as well as an outdoor kitchen and independent indoor gymnasium. At the rear of the property, there is further scope for an orchard/fruit plantation. Uniquely, the villa also benefits from the neighbouring plot of 3,675 m2, which is also available for purchase at a price of 595.000. This additional land is currently used as extra garden space for the villa, providing the ultimate in space and privacy, but could also be developed in the future for investment purposes. Additional features of this fabulous home are air conditioning, underfloor heating in the bathrooms, fitted kitchen with NEFF appliances, solar panels, electric gate.