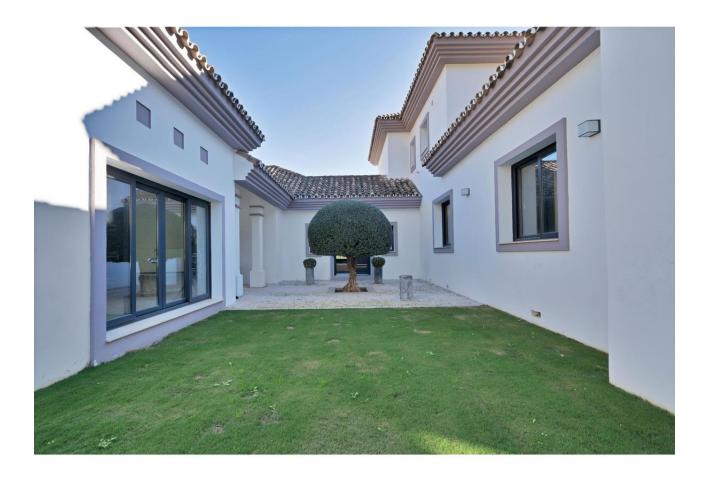

## Sales - House - Benahavís 2.595.000€

**Benahavís** House

IBI: 1,160 EUR / year Rubbish: 18 EUR / year

391 m2

3976 m2

Stunning, newly reformed villa in the peaceful enclave of Monte Mayor in Benahavis, which benefits from on-site 24 hour security, restaurant/bar and mini-market. This beautiful home features an impressive sweeping driveway which leads to a triple garage. The welcoming courtyard has a separate building housing an office, and the main entrance has a hallway, impressive kitchen with double-height ceiling, large lounge area, guest toilet, and 3 spacious bedrooms, one of which has an additional space that would be perfect for a further study or family space. The upper floor is dedicated entirely to the master bedroom suite, with extensive wardrobes, spacious terrace and en-suite bathroom. The beautiful garden features a large swimming pool and extensive terrace areas, as well as an outdoor kitchen and independent indoor gymnasium. At the rear of the property, there is further scope for an orchard/fruit plantation. Uniquely, the villa also benefits from the neighbouring plot of 3,675 m2, which is also available for purchase at a price of 595.000. This additional land is currently used as extra garden space for the villa, providing the ultimate in space and privacy, but could also be developed in the future for investment purposes. Additional features of this fabulous home are air conditioning, underfloor heating in the bathrooms, fitted kitchen with NEFF appliances, solar panels, electric gate.