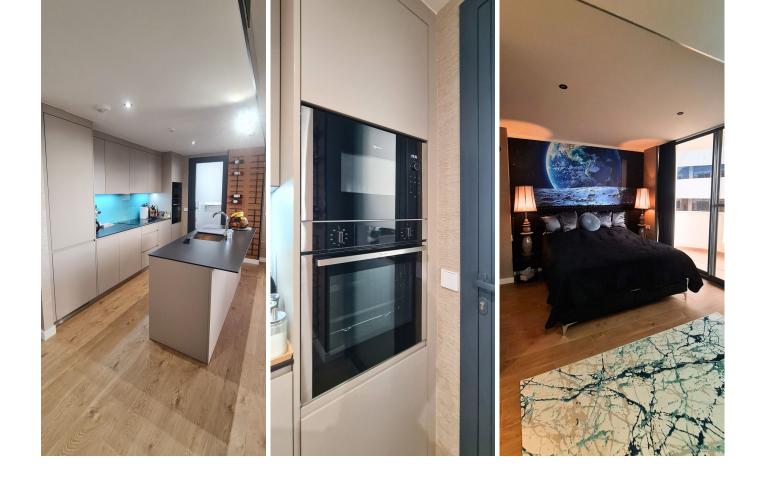

## Sales - Apartment - Fuengirola 630.000€

Fuengirola Apartment

IBI: 822 EUR / year

2

2

111 m2

Imagine waking up every morning with the fresh breeze of the Mediterranean. This stunning 150 m² corner apartment in the heart of Fuengirola, near the Hilton Higuerón Resort, blends luxury and quality living. Designed by a renowned interior designer, every detail harmonizes the essence of the sea and sand. Main Features: ????Interior: Two stylish bedrooms and two exclusive bathrooms. ????Kitchen: Italian design with Dekton marble island and premium Neff and Bosch appliances. ????Terrace: 52 m² enclosed with glass curtains, seamlessly connecting indoor and outdoor spaces. ????Technology and Comfort: Underfloor heating with its own boiler, aerothermal system, Securitas-connected alarm, and smoke detector. ????Parking and Storage: Two spacious garage spaces (28 m²) and a large storage room (8 m²). Exclusive Services: ????Access to premium Hilton Curio Collection services. ????Sports and Wellness: Unlimited access to Higuerón Spa and Sport Club. ????Gourmet Experiences: Exclusive dishes by Michelin-starred chef Diego Gallegos. ????Transport Convenience: Private chauffeur, 24-hour security, and shuttle service. Location and Surroundings: ????Beaches: Only 800 meters from the shore. ????Shopping: Aldi and Mercadona supermarkets within minutes. ????Investment Opportunity: Area prices are rising, so secure your purchase now! Our agency's professional fees are already included in the sale price, with no additional management or consultancy fees. Don't miss this unique opportunity on the Costa del Sol!