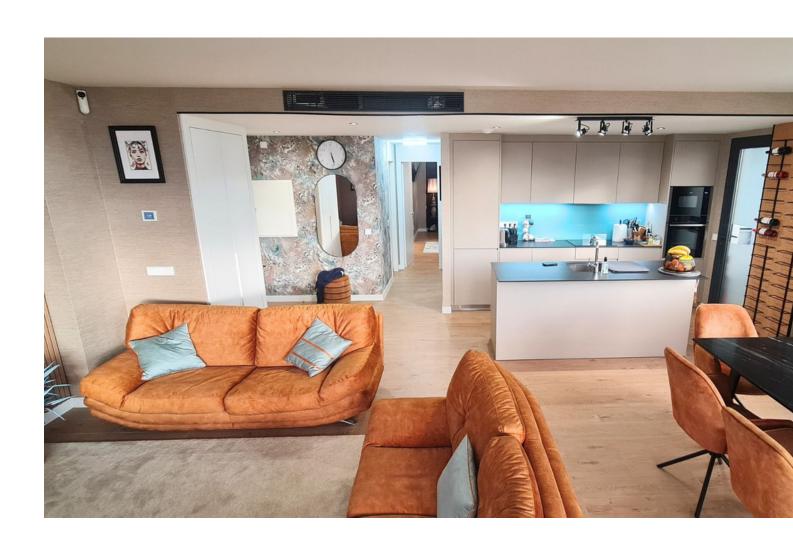

## Sales - Apartment - Fuengirola 630.000€

Fuengirola Apartment

IBI: 822 EUR / year

2

2

111 m2

Imagine waking up every morning with the fresh breeze of the Mediterranean. This stunning 150 m² corner apartment in the heart of Fuengirola, near the Hilton Higuerón Resort, blends luxury and quality living. Designed by a renowned interior designer, every detail harmonizes the essence of the sea and sand. Main Features: ????Interior: Two stylish bedrooms and two exclusive bathrooms. ????Kitchen: Italian design with Dekton marble island and premium Neff and Bosch appliances. ????Terrace: 52 m² enclosed with glass curtains, seamlessly connecting indoor and outdoor spaces. ????Technology and Comfort: Underfloor heating with its own boiler, aerothermal system, Securitas-connected alarm, and smoke detector. ????Parking and Storage: Two spacious garage spaces (28 m²) and a large storage room (8 m²). Exclusive Services: ????Access to premium Hilton Curio Collection services. ????Sports and Wellness: Unlimited access to Higuerón Spa and Sport Club. ????Gourmet Experiences: Exclusive dishes by Michelin-starred chef Diego Gallegos. ????Transport Convenience: Private chauffeur, 24-hour security, and shuttle service. Location and Surroundings: ????Beaches: Only 800 meters from the shore. ????Shopping: Aldi and Mercadona supermarkets within minutes. ????Investment Opportunity: Area prices are rising, so secure your purchase now! Our agency's professional fees are already included in the sale price, with no additional management or consultancy fees. Don't miss this unique opportunity on the Costa del Sol!