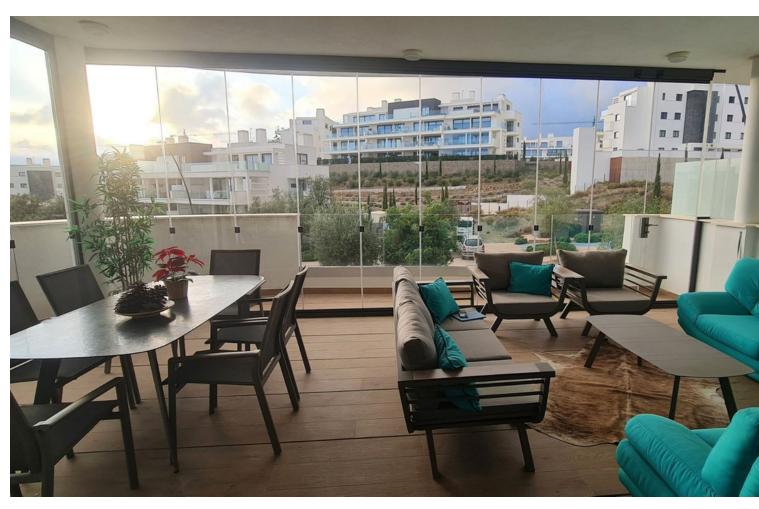

## Sales - Apartment - Fuengirola 630.000€

Fuengirola Apartment

IBI: 822 EUR / year

2

2

111 m2

Imagine waking up every morning with the fresh breeze of the Mediterranean. This stunning 150 m² corner apartment in the heart of Fuengirola, near the Hilton Higuerón Resort, blends luxury and quality living. Designed by a renowned interior designer, every detail harmonizes the essence of the sea and sand. Main Features: ????Interior: Two stylish bedrooms and two exclusive bathrooms. ????Kitchen: Italian design with Dekton marble island and premium Neff and Bosch appliances. ????Terrace: 52 m² enclosed with glass curtains, seamlessly connecting indoor and outdoor spaces. ????Technology and Comfort: Underfloor heating with its own boiler, aerothermal system, Securitas-connected alarm, and smoke detector. ????Parking and Storage: Two spacious garage spaces (28 m²) and a large storage room (8 m²). Exclusive Services: ????Access to premium Hilton Curio Collection services. ????Sports and Wellness: Unlimited access to Higuerón Spa and Sport Club. ????Gourmet Experiences: Exclusive dishes by Michelin-starred chef Diego Gallegos. ????Transport Convenience: Private chauffeur, 24-hour security, and shuttle service. Location and Surroundings: ????Beaches: Only 800 meters from the shore. ????Shopping: Aldi and Mercadona supermarkets within minutes. ????Investment Opportunity: Area prices are rising, so secure your purchase now! Our agency's professional fees are already included in the sale price, with no additional management or consultancy fees. Don't miss this unique opportunity on the Costa del Sol!