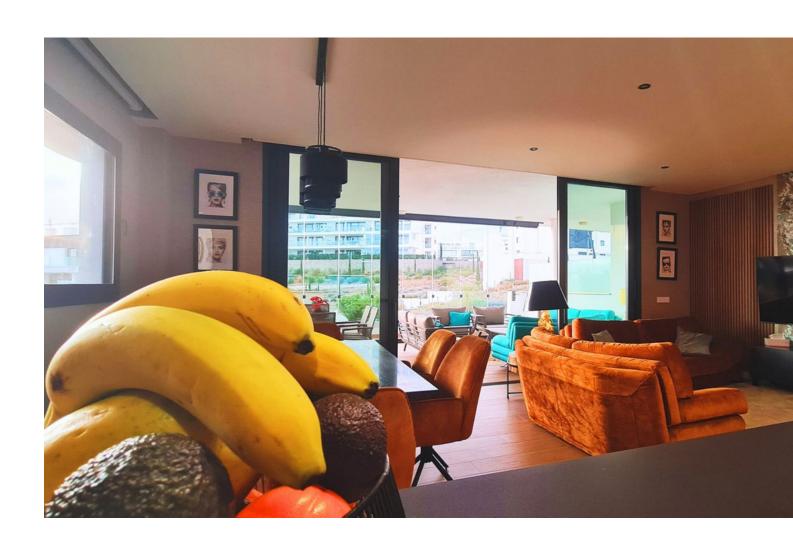

## Sales - Apartment - Fuengirola 630.000€

Fuengirola Apartment

IBI: 822 EUR / year

2

2

111 m2

Imagine waking up every morning with the fresh breeze of the Mediterranean. This stunning 150 m² corner apartment in the heart of Fuengirola, near the Hilton Higuerón Resort, blends luxury and quality living. Designed by a renowned interior designer, every detail harmonizes the essence of the sea and sand. Main Features: ????Interior: Two stylish bedrooms and two exclusive bathrooms. ????Kitchen: Italian design with Dekton marble island and premium Neff and Bosch appliances. ????Terrace: 52 m² enclosed with glass curtains, seamlessly connecting indoor and outdoor spaces. ????Technology and Comfort: Underfloor heating with its own boiler, aerothermal system, Securitas-connected alarm, and smoke detector. ????Parking and Storage: Two spacious garage spaces (28 m²) and a large storage room (8 m²). Exclusive Services: ????Access to premium Hilton Curio Collection services. ????Sports and Wellness: Unlimited access to Higuerón Spa and Sport Club. ????Gourmet Experiences: Exclusive dishes by Michelin-starred chef Diego Gallegos. ????Transport Convenience: Private chauffeur, 24-hour security, and shuttle service. Location and Surroundings: ????Beaches: Only 800 meters from the shore. ????Shopping: Aldi and Mercadona supermarkets within minutes. ????Investment Opportunity: Area prices are rising, so secure your purchase now! Our agency's professional fees are already included in the sale price, with no additional management or consultancy fees. Don't miss this unique opportunity on the Costa del Sol!