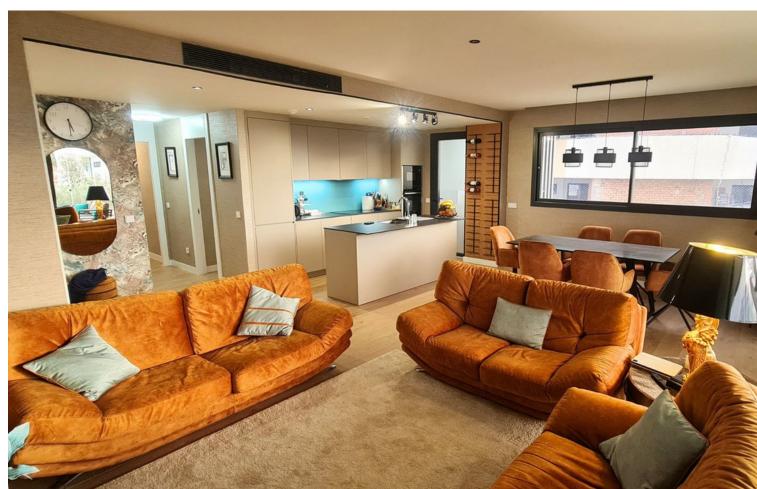

## Sales - Apartment - Fuengirola 630.000€

Fuengirola Apartment

IBI: 822 EUR / year

2

2

111 m2

Imagine waking up every morning with the fresh breeze of the Mediterranean. This stunning 150 m² corner apartment in the heart of Fuengirola, near the Hilton Higuerón Resort, blends luxury and quality living. Designed by a renowned interior designer, every detail harmonizes the essence of the sea and sand. Main Features: ????Interior: Two stylish bedrooms and two exclusive bathrooms. ????Kitchen: Italian design with Dekton marble island and premium Neff and Bosch appliances. ????Terrace: 52 m² enclosed with glass curtains, seamlessly connecting indoor and outdoor spaces. ????Technology and Comfort: Underfloor heating with its own boiler, aerothermal system, Securitas-connected alarm, and smoke detector. ????Parking and Storage: Two spacious garage spaces (28 m²) and a large storage room (8 m²). Exclusive Services: ????Access to premium Hilton Curio Collection services. ????Sports and Wellness: Unlimited access to Higuerón Spa and Sport Club. ????Gourmet Experiences: Exclusive dishes by Michelin-starred chef Diego Gallegos. ????Transport Convenience: Private chauffeur, 24-hour security, and shuttle service. Location and Surroundings: ????Beaches: Only 800 meters from the shore. ????Shopping: Aldi and Mercadona supermarkets within minutes. ????Investment Opportunity: Area prices are rising, so secure your purchase now! Our agency's professional fees are already included in the sale price, with no additional management or consultancy fees. Don't miss this unique opportunity on the Costa del Sol!