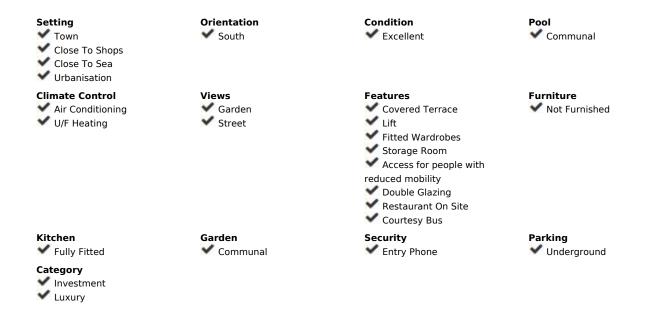

## Sales - Apartment - Fuengirola 630.000€

Fuengirola Apartment

IBI: 822 EUR / year

2

2

111 m2

Imagine waking up every morning with the fresh breeze of the Mediterranean. This stunning 150 m² corner apartment in the heart of Fuengirola, near the Hilton Higuerón Resort, blends luxury and quality living. Designed by a renowned interior designer, every detail harmonizes the essence of the sea and sand. Main Features: ????Interior: Two stylish bedrooms and two exclusive bathrooms. ????Kitchen: Italian design with Dekton marble island and premium Neff and Bosch appliances. ????Terrace: 52 m² enclosed with glass curtains, seamlessly connecting indoor and outdoor spaces. ????Technology and Comfort: Underfloor heating with its own boiler, aerothermal system, Securitas-connected alarm, and smoke detector. ????Parking and Storage: Two spacious garage spaces (28 m²) and a large storage room (8 m²). Exclusive Services: ????Access to premium Hilton Curio Collection services. ????Sports and Wellness: Unlimited access to Higuerón Spa and Sport Club. ????Gourmet Experiences: Exclusive dishes by Michelin-starred chef Diego Gallegos. ????Transport Convenience: Private chauffeur, 24-hour security, and shuttle service. Location and Surroundings: ????Beaches: Only 800 meters from the shore. ????Shopping: Aldi and Mercadona supermarkets within minutes. ????Investment Opportunity: Area prices are rising, so secure your purchase now! Our agency's professional fees are already included in the sale price, with no additional management or consultancy fees. Don't miss this unique opportunity on the Costa del Sol!