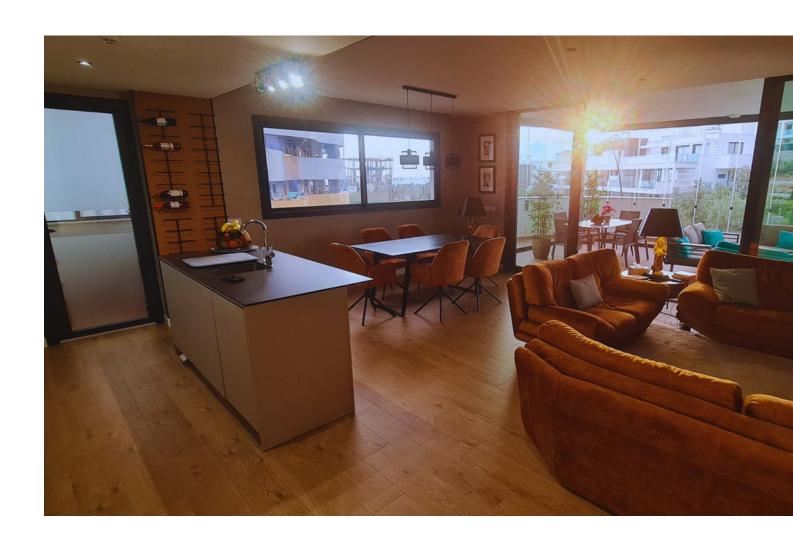

## Sales - Apartment - Fuengirola 630.000€

Fuengirola Apartment

IBI: 822 EUR / year

2

2

111 m2

Imagine waking up every morning with the fresh breeze of the Mediterranean. This stunning 150 m² corner apartment in the heart of Fuengirola, near the Hilton Higuerón Resort, blends luxury and quality living. Designed by a renowned interior designer, every detail harmonizes the essence of the sea and sand. Main Features: ????Interior: Two stylish bedrooms and two exclusive bathrooms. ????Kitchen: Italian design with Dekton marble island and premium Neff and Bosch appliances. ????Terrace: 52 m² enclosed with glass curtains, seamlessly connecting indoor and outdoor spaces. ????Technology and Comfort: Underfloor heating with its own boiler, aerothermal system, Securitas-connected alarm, and smoke detector. ????Parking and Storage: Two spacious garage spaces (28 m²) and a large storage room (8 m²). Exclusive Services: ????Access to premium Hilton Curio Collection services. ????Sports and Wellness: Unlimited access to Higuerón Spa and Sport Club. ????Gourmet Experiences: Exclusive dishes by Michelin-starred chef Diego Gallegos. ????Transport Convenience: Private chauffeur, 24-hour security, and shuttle service. Location and Surroundings: ????Beaches: Only 800 meters from the shore. ????Shopping: Aldi and Mercadona supermarkets within minutes. ????Investment Opportunity: Area prices are rising, so secure your purchase now! Our agency's professional fees are already included in the sale price, with no additional management or consultancy fees. Don't miss this unique opportunity on the Costa del Sol!