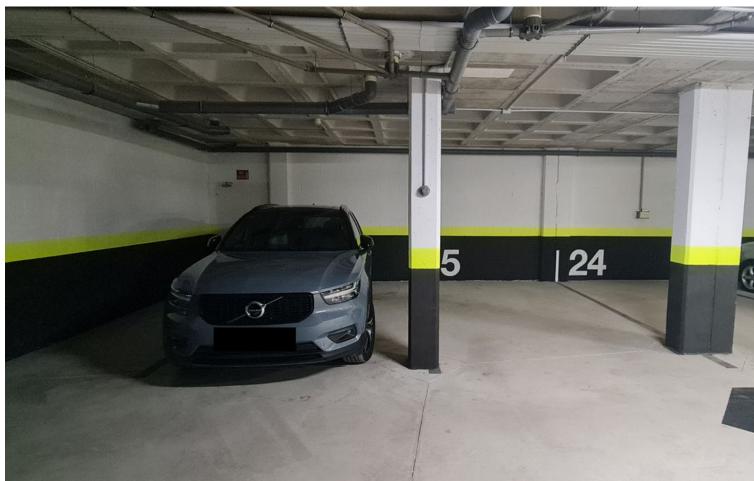

## Sales - Apartment - Fuengirola 630.000€

Fuengirola Apartment

IBI: 822 EUR / year

2

2

111 m2

Imagine waking up every morning with the fresh breeze of the Mediterranean. This stunning 150 m² corner apartment in the heart of Fuengirola, near the Hilton Higuerón Resort, blends luxury and quality living. Designed by a renowned interior designer, every detail harmonizes the essence of the sea and sand. Main Features: ????Interior: Two stylish bedrooms and two exclusive bathrooms. ????Kitchen: Italian design with Dekton marble island and premium Neff and Bosch appliances. ????Terrace: 52 m² enclosed with glass curtains, seamlessly connecting indoor and outdoor spaces. ????Technology and Comfort: Underfloor heating with its own boiler, aerothermal system, Securitas-connected alarm, and smoke detector. ????Parking and Storage: Two spacious garage spaces (28 m²) and a large storage room (8 m²). Exclusive Services: ????Access to premium Hilton Curio Collection services. ????Sports and Wellness: Unlimited access to Higuerón Spa and Sport Club. ????Gourmet Experiences: Exclusive dishes by Michelin-starred chef Diego Gallegos. ????Transport Convenience: Private chauffeur, 24-hour security, and shuttle service. Location and Surroundings: ????Beaches: Only 800 meters from the shore. ????Shopping: Aldi and Mercadona supermarkets within minutes. ????Investment Opportunity: Area prices are rising, so secure your purchase now! Our agency's professional fees are already included in the sale price, with no additional management or consultancy fees. Don't miss this unique opportunity on the Costa del Sol!