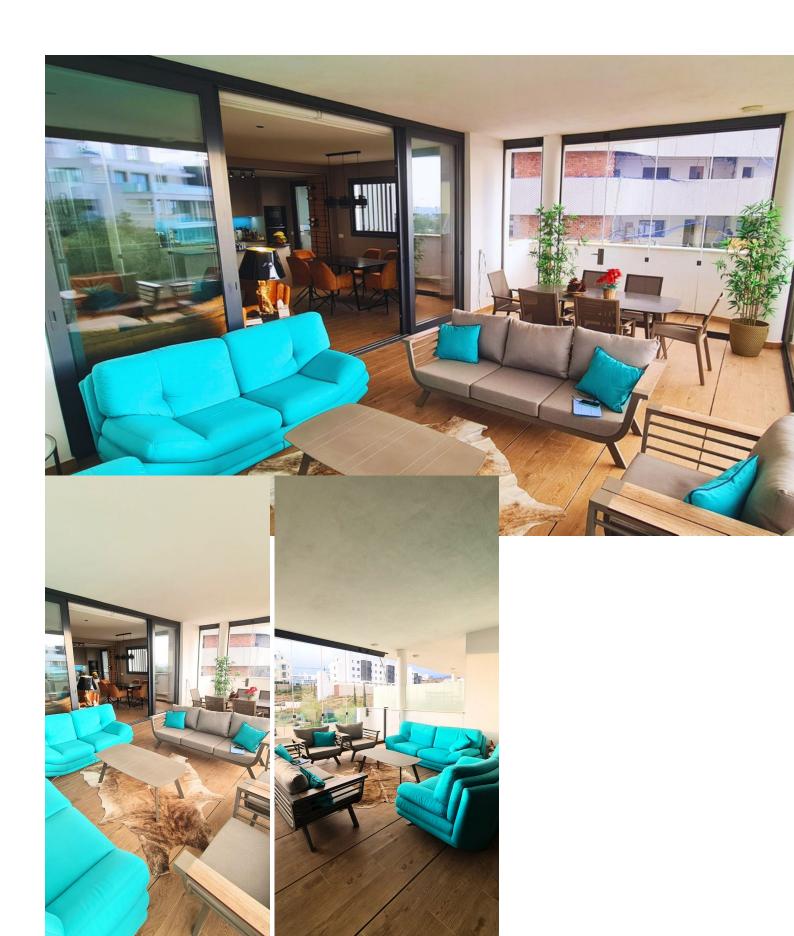

## Sales - Apartment - Fuengirola 630.000€

Fuengirola Apartment

IBI: 822 EUR / year

2

2

111 m2

Imagine waking up every morning with the fresh breeze of the Mediterranean. This stunning 150 m² corner apartment in the heart of Fuengirola, near the Hilton Higuerón Resort, blends luxury and quality living. Designed by a renowned interior designer, every detail harmonizes the essence of the sea and sand. Main Features: ????Interior: Two stylish bedrooms and two exclusive bathrooms. ????Kitchen: Italian design with Dekton marble island and premium Neff and Bosch appliances. ????Terrace: 52 m² enclosed with glass curtains, seamlessly connecting indoor and outdoor spaces. ????Technology and Comfort: Underfloor heating with its own boiler, aerothermal system, Securitas-connected alarm, and smoke detector. ????Parking and Storage: Two spacious garage spaces (28 m²) and a large storage room (8 m²). Exclusive Services: ????Access to premium Hilton Curio Collection services. ????Sports and Wellness: Unlimited access to Higuerón Spa and Sport Club. ????Gourmet Experiences: Exclusive dishes by Michelin-starred chef Diego Gallegos. ????Transport Convenience: Private chauffeur, 24-hour security, and shuttle service. Location and Surroundings: ????Beaches: Only 800 meters from the shore. ????Shopping: Aldi and Mercadona supermarkets within minutes. ????Investment Opportunity: Area prices are rising, so secure your purchase now! Our agency's professional fees are already included in the sale price, with no additional management or consultancy fees. Don't miss this unique opportunity on the Costa del Sol!