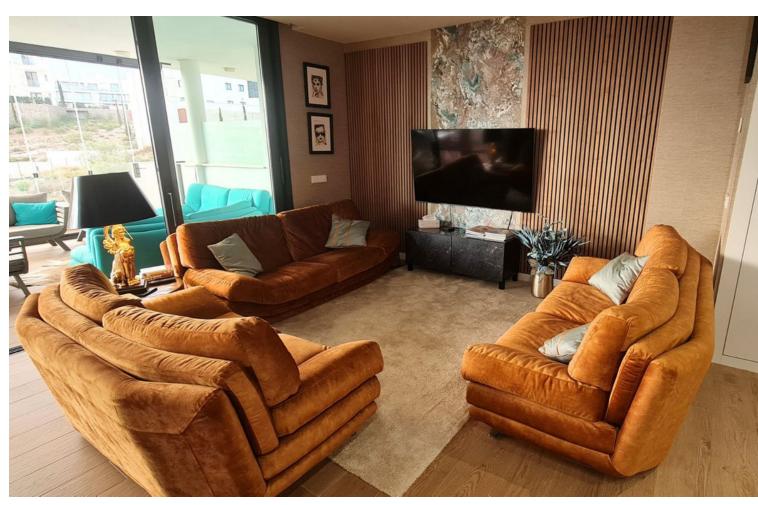

## Sales - Apartment - Fuengirola 630.000€

Fuengirola Apartment

IBI: 822 EUR / year

2

2

111 m2

Imagine waking up every morning with the fresh breeze of the Mediterranean. This stunning 150 m² corner apartment in the heart of Fuengirola, near the Hilton Higuerón Resort, blends luxury and quality living. Designed by a renowned interior designer, every detail harmonizes the essence of the sea and sand. Main Features: ????Interior: Two stylish bedrooms and two exclusive bathrooms. ????Kitchen: Italian design with Dekton marble island and premium Neff and Bosch appliances. ????Terrace: 52 m² enclosed with glass curtains, seamlessly connecting indoor and outdoor spaces. ????Technology and Comfort: Underfloor heating with its own boiler, aerothermal system, Securitas-connected alarm, and smoke detector. ????Parking and Storage: Two spacious garage spaces (28 m²) and a large storage room (8 m²). Exclusive Services: ????Access to premium Hilton Curio Collection services. ????Sports and Wellness: Unlimited access to Higuerón Spa and Sport Club. ????Gourmet Experiences: Exclusive dishes by Michelin-starred chef Diego Gallegos. ????Transport Convenience: Private chauffeur, 24-hour security, and shuttle service. Location and Surroundings: ????Beaches: Only 800 meters from the shore. ????Shopping: Aldi and Mercadona supermarkets within minutes. ????Investment Opportunity: Area prices are rising, so secure your purchase now! Our agency's professional fees are already included in the sale price, with no additional management or consultancy fees. Don't miss this unique opportunity on the Costa del Sol!