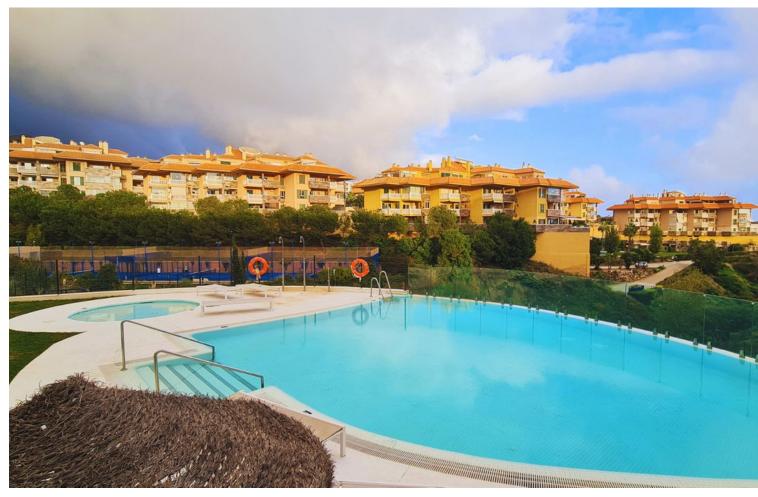

## Sales - Apartment - Fuengirola 630.000€

Fuengirola Apartment

IBI: 822 EUR / year

2

2

111 m2

Imagine waking up every morning with the fresh breeze of the Mediterranean. This stunning 150 m² corner apartment in the heart of Fuengirola, near the Hilton Higuerón Resort, blends luxury and quality living. Designed by a renowned interior designer, every detail harmonizes the essence of the sea and sand. Main Features: ????Interior: Two stylish bedrooms and two exclusive bathrooms. ????Kitchen: Italian design with Dekton marble island and premium Neff and Bosch appliances. ????Terrace: 52 m² enclosed with glass curtains, seamlessly connecting indoor and outdoor spaces. ????Technology and Comfort: Underfloor heating with its own boiler, aerothermal system, Securitas-connected alarm, and smoke detector. ????Parking and Storage: Two spacious garage spaces (28 m²) and a large storage room (8 m²). Exclusive Services: ????Access to premium Hilton Curio Collection services. ????Sports and Wellness: Unlimited access to Higuerón Spa and Sport Club. ????Gourmet Experiences: Exclusive dishes by Michelin-starred chef Diego Gallegos. ????Transport Convenience: Private chauffeur, 24-hour security, and shuttle service. Location and Surroundings: ????Beaches: Only 800 meters from the shore. ????Shopping: Aldi and Mercadona supermarkets within minutes. ????Investment Opportunity: Area prices are rising, so secure your purchase now! Our agency's professional fees are already included in the sale price, with no additional management or consultancy fees. Don't miss this unique opportunity on the Costa del Sol!