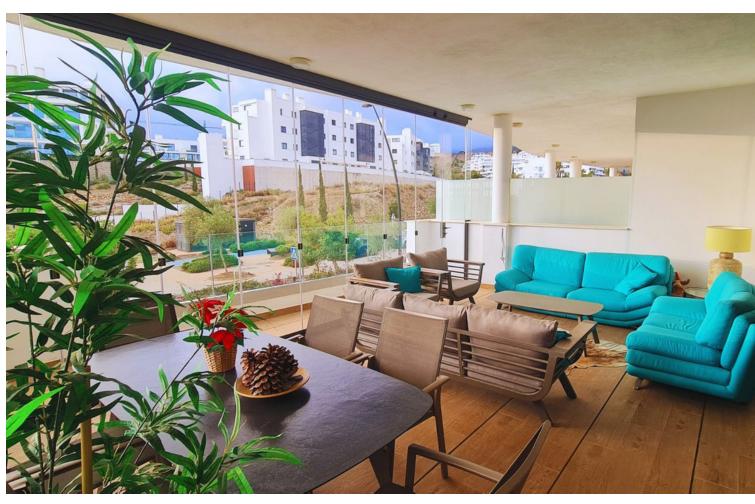

## Sales - Apartment - Fuengirola 630.000€

Fuengirola Apartment

IBI: 822 EUR / year

2

2

111 m2

Imagine waking up every morning with the fresh breeze of the Mediterranean. This stunning 150 m² corner apartment in the heart of Fuengirola, near the Hilton Higuerón Resort, blends luxury and quality living. Designed by a renowned interior designer, every detail harmonizes the essence of the sea and sand. Main Features: ????Interior: Two stylish bedrooms and two exclusive bathrooms. ????Kitchen: Italian design with Dekton marble island and premium Neff and Bosch appliances. ????Terrace: 52 m² enclosed with glass curtains, seamlessly connecting indoor and outdoor spaces. ????Technology and Comfort: Underfloor heating with its own boiler, aerothermal system, Securitas-connected alarm, and smoke detector. ????Parking and Storage: Two spacious garage spaces (28 m²) and a large storage room (8 m²). Exclusive Services: ????Access to premium Hilton Curio Collection services. ????Sports and Wellness: Unlimited access to Higuerón Spa and Sport Club. ????Gourmet Experiences: Exclusive dishes by Michelin-starred chef Diego Gallegos. ????Transport Convenience: Private chauffeur, 24-hour security, and shuttle service. Location and Surroundings: ????Beaches: Only 800 meters from the shore. ????Shopping: Aldi and Mercadona supermarkets within minutes. ????Investment Opportunity: Area prices are rising, so secure your purchase now! Our agency's professional fees are already included in the sale price, with no additional management or consultancy fees. Don't miss this unique opportunity on the Costa del Sol!