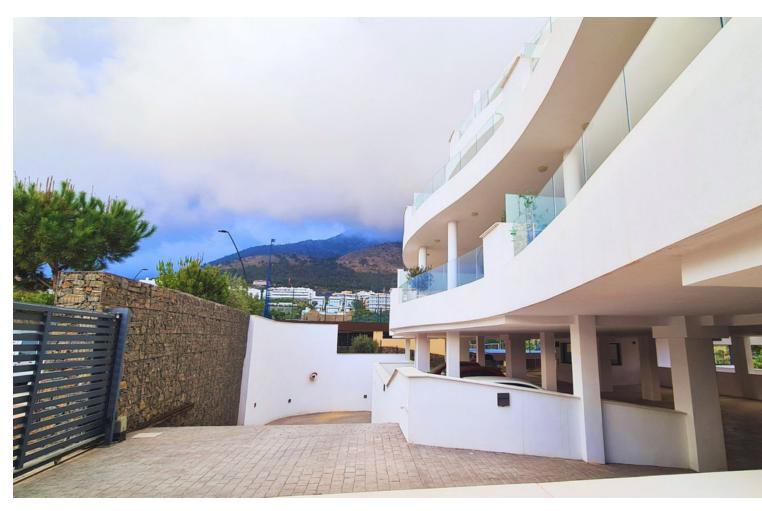

## Sales - Apartment - Fuengirola 630.000€

Fuengirola Apartment

IBI: 822 EUR / year

2

2

111 m2

Imagine waking up every morning with the fresh breeze of the Mediterranean. This stunning 150 m² corner apartment in the heart of Fuengirola, near the Hilton Higuerón Resort, blends luxury and quality living. Designed by a renowned interior designer, every detail harmonizes the essence of the sea and sand. Main Features: ????Interior: Two stylish bedrooms and two exclusive bathrooms. ????Kitchen: Italian design with Dekton marble island and premium Neff and Bosch appliances. ????Terrace: 52 m² enclosed with glass curtains, seamlessly connecting indoor and outdoor spaces. ????Technology and Comfort: Underfloor heating with its own boiler, aerothermal system, Securitas-connected alarm, and smoke detector. ????Parking and Storage: Two spacious garage spaces (28 m²) and a large storage room (8 m²). Exclusive Services: ????Access to premium Hilton Curio Collection services. ????Sports and Wellness: Unlimited access to Higuerón Spa and Sport Club. ????Gourmet Experiences: Exclusive dishes by Michelin-starred chef Diego Gallegos. ????Transport Convenience: Private chauffeur, 24-hour security, and shuttle service. Location and Surroundings: ????Beaches: Only 800 meters from the shore. ????Shopping: Aldi and Mercadona supermarkets within minutes. ????Investment Opportunity: Area prices are rising, so secure your purchase now! Our agency's professional fees are already included in the sale price, with no additional management or consultancy fees. Don't miss this unique opportunity on the Costa del Sol!