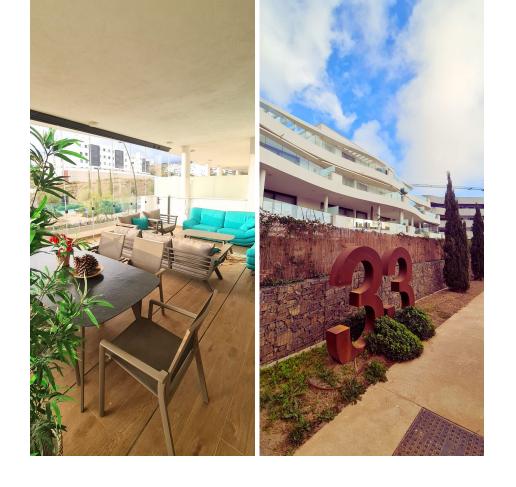

## Sales - Apartment - Fuengirola 630.000€

Fuengirola Apartment

IBI: 822 EUR / year

2

2

111 m2

Imagine waking up every morning with the fresh breeze of the Mediterranean. This stunning 150 m² corner apartment in the heart of Fuengirola, near the Hilton Higuerón Resort, blends luxury and quality living. Designed by a renowned interior designer, every detail harmonizes the essence of the sea and sand. Main Features: ????Interior: Two stylish bedrooms and two exclusive bathrooms. ????Kitchen: Italian design with Dekton marble island and premium Neff and Bosch appliances. ????Terrace: 52 m² enclosed with glass curtains, seamlessly connecting indoor and outdoor spaces. ????Technology and Comfort: Underfloor heating with its own boiler, aerothermal system, Securitas-connected alarm, and smoke detector. ????Parking and Storage: Two spacious garage spaces (28 m²) and a large storage room (8 m²). Exclusive Services: ????Access to premium Hilton Curio Collection services. ????Sports and Wellness: Unlimited access to Higuerón Spa and Sport Club. ????Gourmet Experiences: Exclusive dishes by Michelin-starred chef Diego Gallegos. ????Transport Convenience: Private chauffeur, 24-hour security, and shuttle service. Location and Surroundings: ????Beaches: Only 800 meters from the shore. ????Shopping: Aldi and Mercadona supermarkets within minutes. ????Investment Opportunity: Area prices are rising, so secure your purchase now! Our agency's professional fees are already included in the sale price, with no additional management or consultancy fees. Don't miss this unique opportunity on the Costa del Sol!