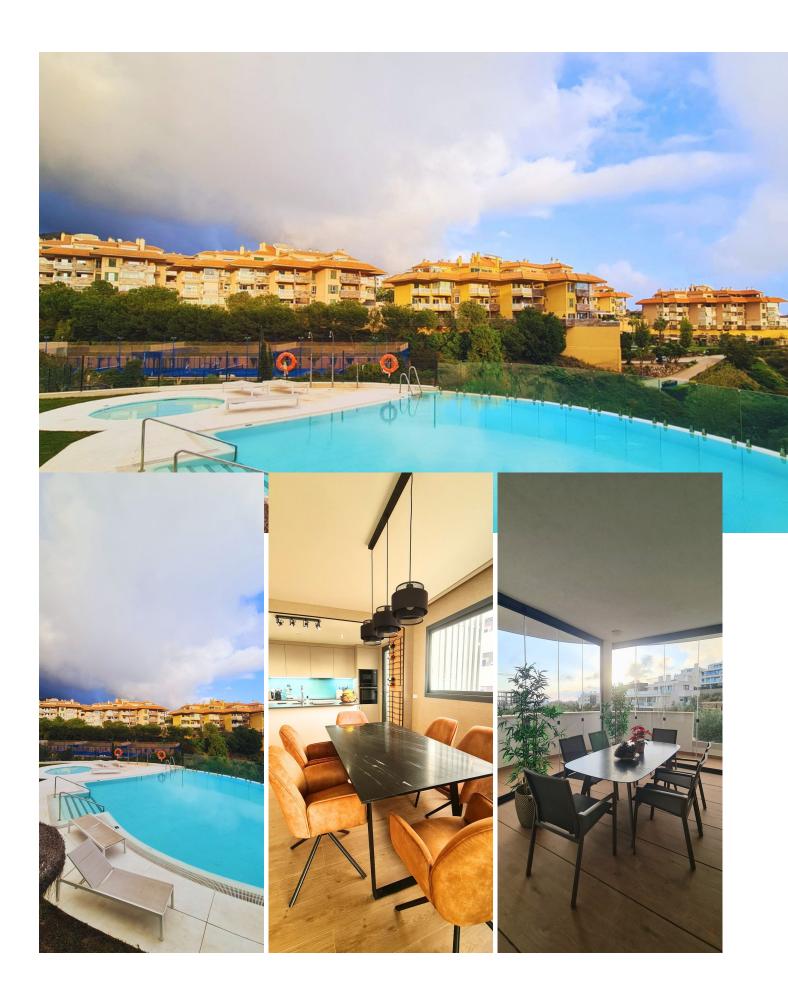

## Sales - Apartment - Fuengirola 630.000€

Fuengirola Apartment

IBI: 822 EUR / year

2

2

111 m2

Imagine waking up every morning with the fresh breeze of the Mediterranean. This stunning 150 m² corner apartment in the heart of Fuengirola, near the Hilton Higuerón Resort, blends luxury and quality living. Designed by a renowned interior designer, every detail harmonizes the essence of the sea and sand. Main Features: ????Interior: Two stylish bedrooms and two exclusive bathrooms. ????Kitchen: Italian design with Dekton marble island and premium Neff and Bosch appliances. ????Terrace: 52 m² enclosed with glass curtains, seamlessly connecting indoor and outdoor spaces. ????Technology and Comfort: Underfloor heating with its own boiler, aerothermal system, Securitas-connected alarm, and smoke detector. ????Parking and Storage: Two spacious garage spaces (28 m²) and a large storage room (8 m²). Exclusive Services: ????Access to premium Hilton Curio Collection services. ????Sports and Wellness: Unlimited access to Higuerón Spa and Sport Club. ????Gourmet Experiences: Exclusive dishes by Michelin-starred chef Diego Gallegos. ????Transport Convenience: Private chauffeur, 24-hour security, and shuttle service. Location and Surroundings: ????Beaches: Only 800 meters from the shore. ????Shopping: Aldi and Mercadona supermarkets within minutes. ????Investment Opportunity: Area prices are rising, so secure your purchase now! Our agency's professional fees are already included in the sale price, with no additional management or consultancy fees. Don't miss this unique opportunity on the Costa del Sol!