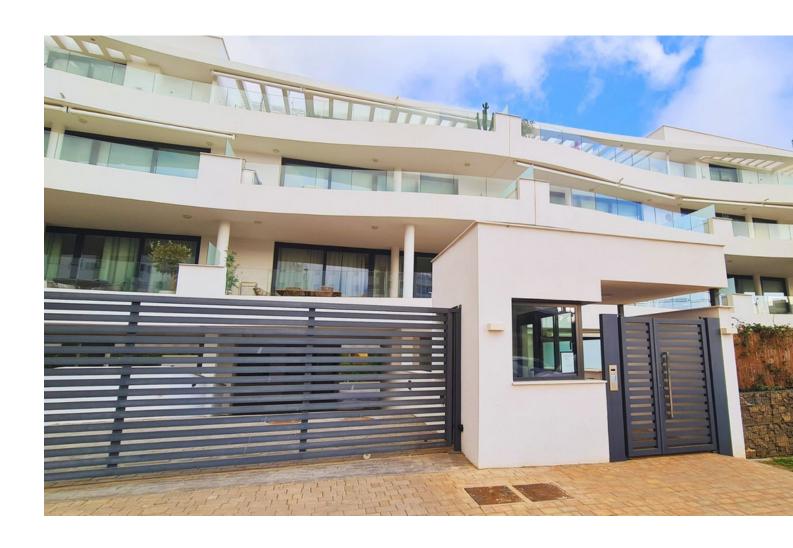

## Sales - Apartment - Fuengirola 630.000€

Fuengirola Apartment

IBI: 822 EUR / year

2

2

111 m2

Imagine waking up every morning with the fresh breeze of the Mediterranean. This stunning 150 m² corner apartment in the heart of Fuengirola, near the Hilton Higuerón Resort, blends luxury and quality living. Designed by a renowned interior designer, every detail harmonizes the essence of the sea and sand. Main Features: ????Interior: Two stylish bedrooms and two exclusive bathrooms. ????Kitchen: Italian design with Dekton marble island and premium Neff and Bosch appliances. ????Terrace: 52 m² enclosed with glass curtains, seamlessly connecting indoor and outdoor spaces. ????Technology and Comfort: Underfloor heating with its own boiler, aerothermal system, Securitas-connected alarm, and smoke detector. ????Parking and Storage: Two spacious garage spaces (28 m²) and a large storage room (8 m²). Exclusive Services: ????Access to premium Hilton Curio Collection services. ????Sports and Wellness: Unlimited access to Higuerón Spa and Sport Club. ????Gourmet Experiences: Exclusive dishes by Michelin-starred chef Diego Gallegos. ????Transport Convenience: Private chauffeur, 24-hour security, and shuttle service. Location and Surroundings: ????Beaches: Only 800 meters from the shore. ????Shopping: Aldi and Mercadona supermarkets within minutes. ????Investment Opportunity: Area prices are rising, so secure your purchase now! Our agency's professional fees are already included in the sale price, with no additional management or consultancy fees. Don't miss this unique opportunity on the Costa del Sol!