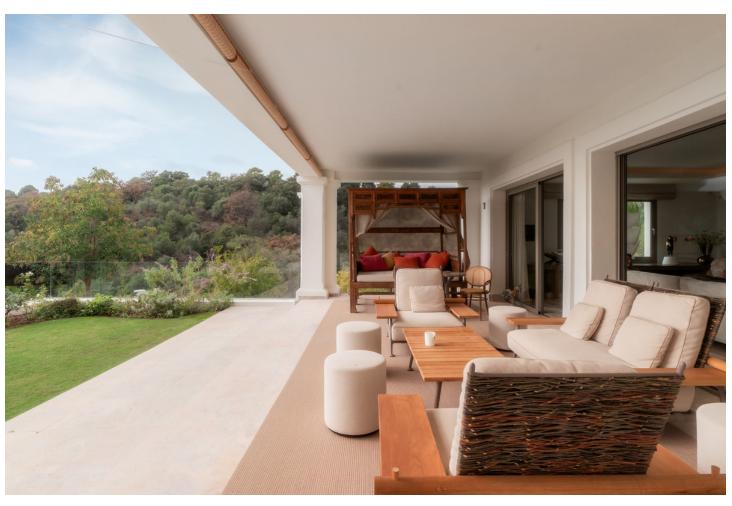

## Sales - House - Benahavís 5.995.000€

Benahavís House

Rubbish: 185 EUR / year

5

858 m<sup>2</sup>

3522 m2

Nestled in the prestigious Marbella Club Golf Resort, this stunning villa is the epitome of elegance and comfort, offering unparalleled views and privacy. Set on an expansive plot of 3,522 m², with a generous 858 m² of built space, this property seamlessly blends sophisticated design with modern amenities. A breathtaking driveway leads to the grand entrance, setting the tone for the refined luxury within. The villa boasts five well-appointed bedrooms, each with en-suite bathrooms, and an additional guest bathroom. The interiors are thoughtfully designed with high-end finishes, expansive windows that bathe the spaces in natural light, and seamless indoor-outdoor transitions. The meticulously landscaped garden provides a tranquil escape, surrounding a large private pool equipped with a heating system for year-round use. Outdoor spaces include ample lounging and dining areas, ideal for entertaining or enjoying quiet moments in complete privacy. Eco-conscious features such as modern solar panels enhance the property's energy efficiency while reducing its environmental footprint. For car enthusiasts or frequent hosts, the villa offers a private garage accommodating up to two cars, complemented by a spacious carport for visitors or extra vehicles. This villa is a rare find, combining timeless elegance, luxurious living, and practical features, all within one of the Costa del Sol's most sought-after communities.