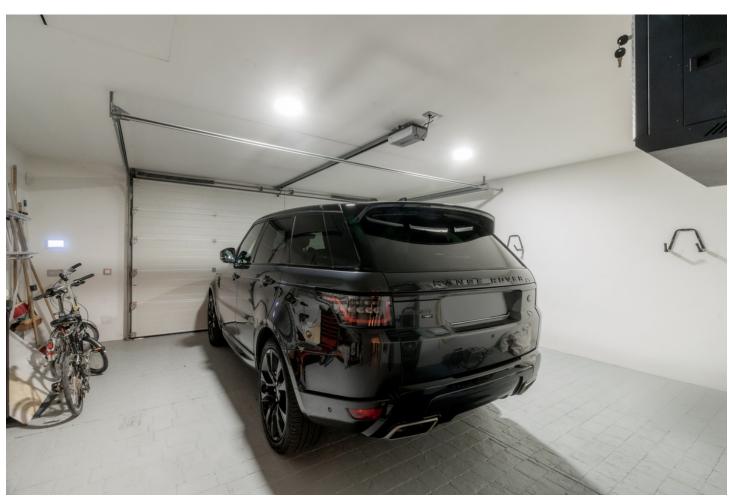

## Sales - House - Benahavís 5.995.000€

Benahavís House

Rubbish: 185 EUR / year

5

858 m<sup>2</sup>

3522 m2

Nestled in the prestigious Marbella Club Golf Resort, this stunning villa is the epitome of elegance and comfort, offering unparalleled views and privacy. Set on an expansive plot of 3,522 m², with a generous 858 m² of built space, this property seamlessly blends sophisticated design with modern amenities. A breathtaking driveway leads to the grand entrance, setting the tone for the refined luxury within. The villa boasts five well-appointed bedrooms, each with en-suite bathrooms, and an additional guest bathroom. The interiors are thoughtfully designed with high-end finishes, expansive windows that bathe the spaces in natural light, and seamless indoor-outdoor transitions. The meticulously landscaped garden provides a tranquil escape, surrounding a large private pool equipped with a heating system for year-round use. Outdoor spaces include ample lounging and dining areas, ideal for entertaining or enjoying quiet moments in complete privacy. Eco-conscious features such as modern solar panels enhance the property's energy efficiency while reducing its environmental footprint. For car enthusiasts or frequent hosts, the villa offers a private garage accommodating up to two cars, complemented by a spacious carport for visitors or extra vehicles. This villa is a rare find, combining timeless elegance, luxurious living, and practical features, all within one of the Costa del Sol's most sought-after communities.