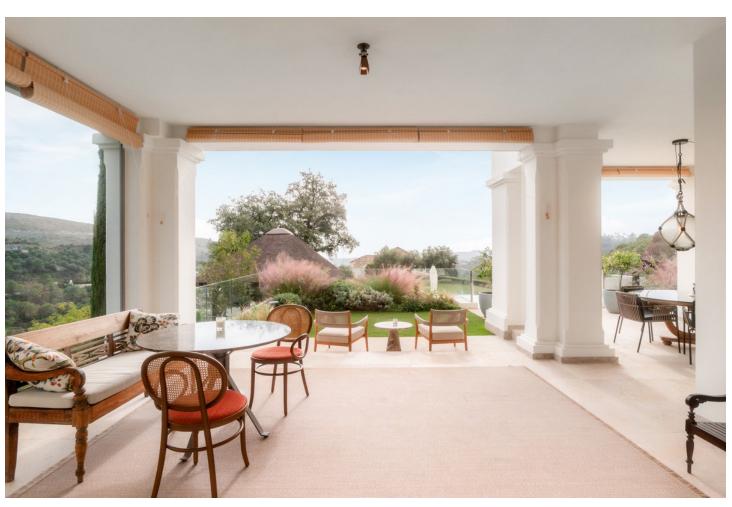

## Sales - House - Benahavís 5.995.000€

Benahavís House

Rubbish: 185 EUR / year

5

858 m<sup>2</sup>

3522 m2

Nestled in the prestigious Marbella Club Golf Resort, this stunning villa is the epitome of elegance and comfort, offering unparalleled views and privacy. Set on an expansive plot of 3,522 m², with a generous 858 m² of built space, this property seamlessly blends sophisticated design with modern amenities. A breathtaking driveway leads to the grand entrance, setting the tone for the refined luxury within. The villa boasts five well-appointed bedrooms, each with en-suite bathrooms, and an additional guest bathroom. The interiors are thoughtfully designed with high-end finishes, expansive windows that bathe the spaces in natural light, and seamless indoor-outdoor transitions. The meticulously landscaped garden provides a tranquil escape, surrounding a large private pool equipped with a heating system for year-round use. Outdoor spaces include ample lounging and dining areas, ideal for entertaining or enjoying quiet moments in complete privacy. Eco-conscious features such as modern solar panels enhance the property's energy efficiency while reducing its environmental footprint. For car enthusiasts or frequent hosts, the villa offers a private garage accommodating up to two cars, complemented by a spacious carport for visitors or extra vehicles. This villa is a rare find, combining timeless elegance, luxurious living, and practical features, all within one of the Costa del Sol's most sought-after communities.