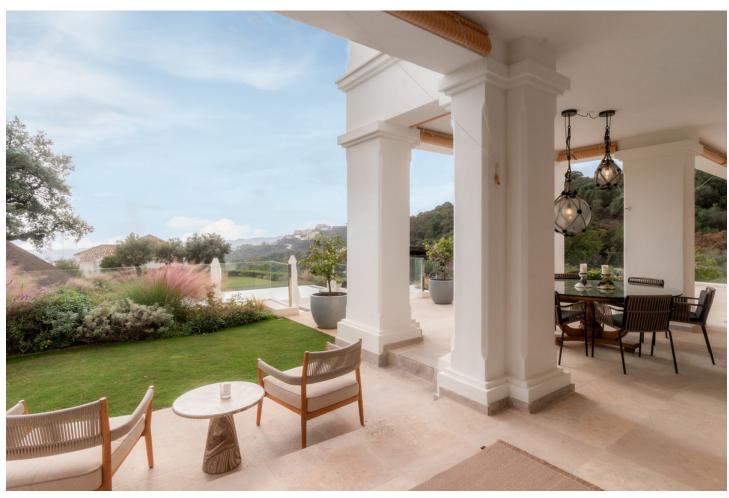

## Sales - House - Benahavís 5.995.000€

Benahavís House

Rubbish: 185 EUR / year

5

858 m<sup>2</sup>

3522 m2

Nestled in the prestigious Marbella Club Golf Resort, this stunning villa is the epitome of elegance and comfort, offering unparalleled views and privacy. Set on an expansive plot of 3,522 m², with a generous 858 m² of built space, this property seamlessly blends sophisticated design with modern amenities. A breathtaking driveway leads to the grand entrance, setting the tone for the refined luxury within. The villa boasts five well-appointed bedrooms, each with en-suite bathrooms, and an additional guest bathroom. The interiors are thoughtfully designed with high-end finishes, expansive windows that bathe the spaces in natural light, and seamless indoor-outdoor transitions. The meticulously landscaped garden provides a tranquil escape, surrounding a large private pool equipped with a heating system for year-round use. Outdoor spaces include ample lounging and dining areas, ideal for entertaining or enjoying quiet moments in complete privacy. Eco-conscious features such as modern solar panels enhance the property's energy efficiency while reducing its environmental footprint. For car enthusiasts or frequent hosts, the villa offers a private garage accommodating up to two cars, complemented by a spacious carport for visitors or extra vehicles. This villa is a rare find, combining timeless elegance, luxurious living, and practical features, all within one of the Costa del Sol's most sought-after communities.

Pool
Private
Heated
Garden
Private