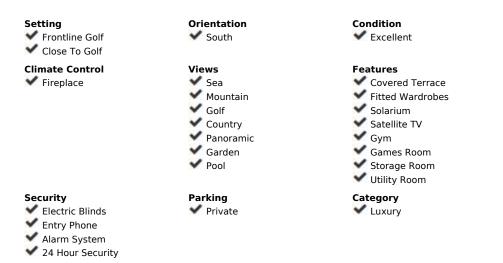

## Sales - House - Benahavís 5.995.000€

Benahavís House

Rubbish: 185 EUR / year

5

858 m<sup>2</sup>

3522 m2

Nestled in the prestigious Marbella Club Golf Resort, this stunning villa is the epitome of elegance and comfort, offering unparalleled views and privacy. Set on an expansive plot of 3,522 m², with a generous 858 m² of built space, this property seamlessly blends sophisticated design with modern amenities. A breathtaking driveway leads to the grand entrance, setting the tone for the refined luxury within. The villa boasts five well-appointed bedrooms, each with en-suite bathrooms, and an additional guest bathroom. The interiors are thoughtfully designed with high-end finishes, expansive windows that bathe the spaces in natural light, and seamless indoor-outdoor transitions. The meticulously landscaped garden provides a tranquil escape, surrounding a large private pool equipped with a heating system for year-round use. Outdoor spaces include ample lounging and dining areas, ideal for entertaining or enjoying quiet moments in complete privacy. Eco-conscious features such as modern solar panels enhance the property's energy efficiency while reducing its environmental footprint. For car enthusiasts or frequent hosts, the villa offers a private garage accommodating up to two cars, complemented by a spacious carport for visitors or extra vehicles. This villa is a rare find, combining timeless elegance, luxurious living, and practical features, all within one of the Costa del Sol's most sought-after communities.