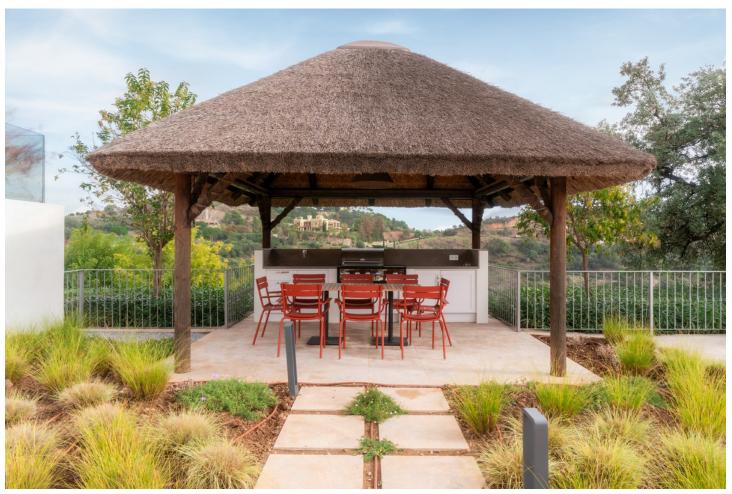

## Sales - House - Benahavís 5.995.000€

Benahavís House

Rubbish: 185 EUR / year

5

858 m<sup>2</sup>

3522 m2

Nestled in the prestigious Marbella Club Golf Resort, this stunning villa is the epitome of elegance and comfort, offering unparalleled views and privacy. Set on an expansive plot of 3,522 m², with a generous 858 m² of built space, this property seamlessly blends sophisticated design with modern amenities. A breathtaking driveway leads to the grand entrance, setting the tone for the refined luxury within. The villa boasts five well-appointed bedrooms, each with en-suite bathrooms, and an additional guest bathroom. The interiors are thoughtfully designed with high-end finishes, expansive windows that bathe the spaces in natural light, and seamless indoor-outdoor transitions. The meticulously landscaped garden provides a tranquil escape, surrounding a large private pool equipped with a heating system for year-round use. Outdoor spaces include ample lounging and dining areas, ideal for entertaining or enjoying quiet moments in complete privacy. Eco-conscious features such as modern solar panels enhance the property's energy efficiency while reducing its environmental footprint. For car enthusiasts or frequent hosts, the villa offers a private garage accommodating up to two cars, complemented by a spacious carport for visitors or extra vehicles. This villa is a rare find, combining timeless elegance, luxurious living, and practical features, all within one of the Costa del Sol's most sought-after communities.