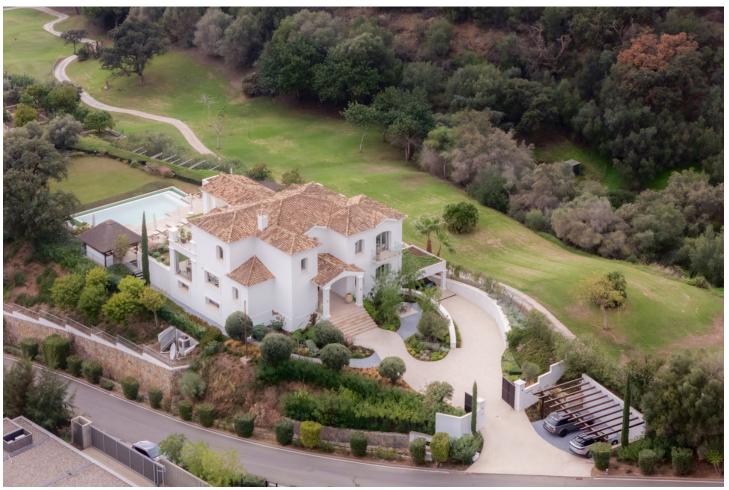

## Sales - House - Benahavís 5.995.000€

Benahavís House

Rubbish: 185 EUR / year

5

858 m<sup>2</sup>

3522 m2

Nestled in the prestigious Marbella Club Golf Resort, this stunning villa is the epitome of elegance and comfort, offering unparalleled views and privacy. Set on an expansive plot of 3,522 m², with a generous 858 m² of built space, this property seamlessly blends sophisticated design with modern amenities. A breathtaking driveway leads to the grand entrance, setting the tone for the refined luxury within. The villa boasts five well-appointed bedrooms, each with en-suite bathrooms, and an additional guest bathroom. The interiors are thoughtfully designed with high-end finishes, expansive windows that bathe the spaces in natural light, and seamless indoor-outdoor transitions. The meticulously landscaped garden provides a tranquil escape, surrounding a large private pool equipped with a heating system for year-round use. Outdoor spaces include ample lounging and dining areas, ideal for entertaining or enjoying quiet moments in complete privacy. Eco-conscious features such as modern solar panels enhance the property's energy efficiency while reducing its environmental footprint. For car enthusiasts or frequent hosts, the villa offers a private garage accommodating up to two cars, complemented by a spacious carport for visitors or extra vehicles. This villa is a rare find, combining timeless elegance, luxurious living, and practical features, all within one of the Costa del Sol's most sought-after communities.