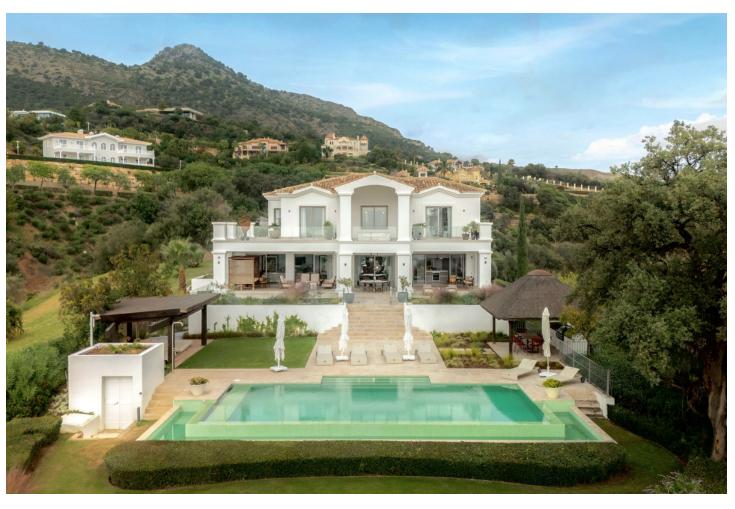

## Sales - House - Benahavís 5.995.000€

Benahavís House

Rubbish: 185 EUR / year

5

858 m<sup>2</sup>

3522 m2

Nestled in the prestigious Marbella Club Golf Resort, this stunning villa is the epitome of elegance and comfort, offering unparalleled views and privacy. Set on an expansive plot of 3,522 m², with a generous 858 m² of built space, this property seamlessly blends sophisticated design with modern amenities. A breathtaking driveway leads to the grand entrance, setting the tone for the refined luxury within. The villa boasts five well-appointed bedrooms, each with en-suite bathrooms, and an additional guest bathroom. The interiors are thoughtfully designed with high-end finishes, expansive windows that bathe the spaces in natural light, and seamless indoor-outdoor transitions. The meticulously landscaped garden provides a tranquil escape, surrounding a large private pool equipped with a heating system for year-round use. Outdoor spaces include ample lounging and dining areas, ideal for entertaining or enjoying quiet moments in complete privacy. Eco-conscious features such as modern solar panels enhance the property's energy efficiency while reducing its environmental footprint. For car enthusiasts or frequent hosts, the villa offers a private garage accommodating up to two cars, complemented by a spacious carport for visitors or extra vehicles. This villa is a rare find, combining timeless elegance, luxurious living, and practical features, all within one of the Costa del Sol's most sought-after communities.