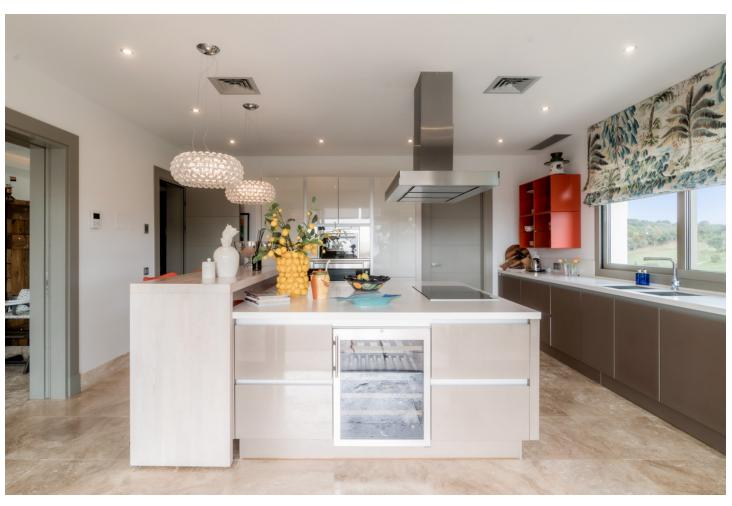

## Sales - House - Benahavís 5.995.000€

Benahavís House

Rubbish: 185 EUR / year

5

858 m<sup>2</sup>

3522 m2

Nestled in the prestigious Marbella Club Golf Resort, this stunning villa is the epitome of elegance and comfort, offering unparalleled views and privacy. Set on an expansive plot of 3,522 m², with a generous 858 m² of built space, this property seamlessly blends sophisticated design with modern amenities. A breathtaking driveway leads to the grand entrance, setting the tone for the refined luxury within. The villa boasts five well-appointed bedrooms, each with en-suite bathrooms, and an additional guest bathroom. The interiors are thoughtfully designed with high-end finishes, expansive windows that bathe the spaces in natural light, and seamless indoor-outdoor transitions. The meticulously landscaped garden provides a tranquil escape, surrounding a large private pool equipped with a heating system for year-round use. Outdoor spaces include ample lounging and dining areas, ideal for entertaining or enjoying quiet moments in complete privacy. Eco-conscious features such as modern solar panels enhance the property's energy efficiency while reducing its environmental footprint. For car enthusiasts or frequent hosts, the villa offers a private garage accommodating up to two cars, complemented by a spacious carport for visitors or extra vehicles. This villa is a rare find, combining timeless elegance, luxurious living, and practical features, all within one of the Costa del Sol's most sought-after communities.