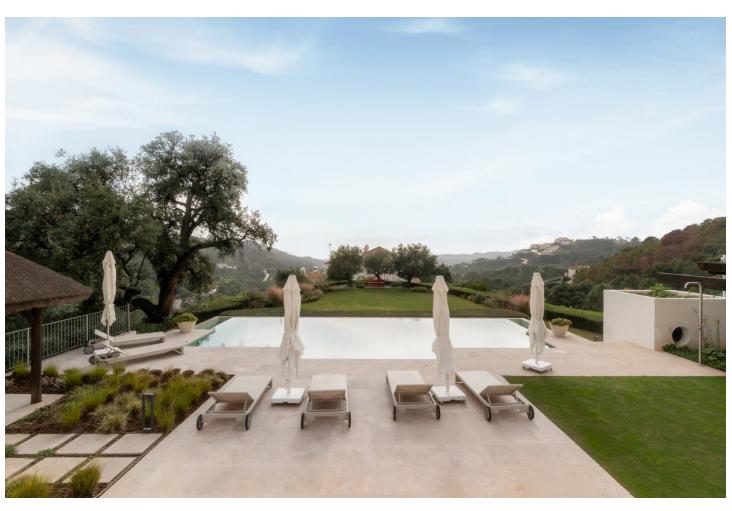

## Sales - House - Benahavís 5.995.000€

Benahavís House

Rubbish: 185 EUR / year

5

858 m<sup>2</sup>

3522 m2

Nestled in the prestigious Marbella Club Golf Resort, this stunning villa is the epitome of elegance and comfort, offering unparalleled views and privacy. Set on an expansive plot of 3,522 m², with a generous 858 m² of built space, this property seamlessly blends sophisticated design with modern amenities. A breathtaking driveway leads to the grand entrance, setting the tone for the refined luxury within. The villa boasts five well-appointed bedrooms, each with en-suite bathrooms, and an additional guest bathroom. The interiors are thoughtfully designed with high-end finishes, expansive windows that bathe the spaces in natural light, and seamless indoor-outdoor transitions. The meticulously landscaped garden provides a tranquil escape, surrounding a large private pool equipped with a heating system for year-round use. Outdoor spaces include ample lounging and dining areas, ideal for entertaining or enjoying quiet moments in complete privacy. Eco-conscious features such as modern solar panels enhance the property's energy efficiency while reducing its environmental footprint. For car enthusiasts or frequent hosts, the villa offers a private garage accommodating up to two cars, complemented by a spacious carport for visitors or extra vehicles. This villa is a rare find, combining timeless elegance, luxurious living, and practical features, all within one of the Costa del Sol's most sought-after communities.

Pool
Private
Heated
Garden
Private