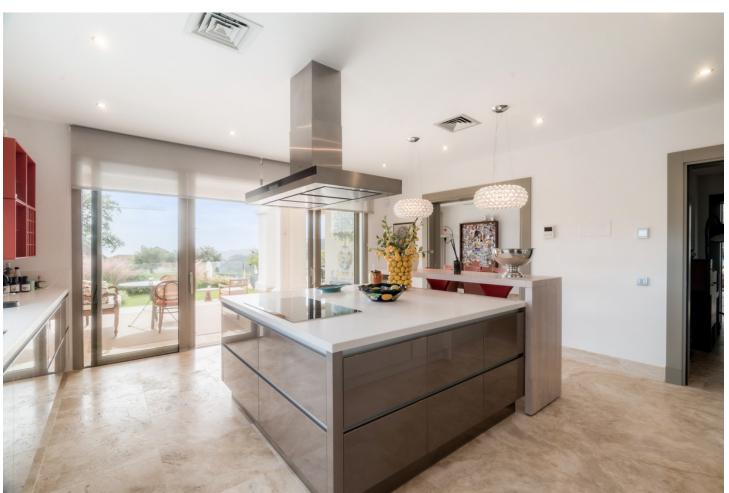

## Sales - House - Benahavís 5.995.000€

Benahavís House

Rubbish: 185 EUR / year

5

858 m<sup>2</sup>

3522 m2

Nestled in the prestigious Marbella Club Golf Resort, this stunning villa is the epitome of elegance and comfort, offering unparalleled views and privacy. Set on an expansive plot of 3,522 m², with a generous 858 m² of built space, this property seamlessly blends sophisticated design with modern amenities. A breathtaking driveway leads to the grand entrance, setting the tone for the refined luxury within. The villa boasts five well-appointed bedrooms, each with en-suite bathrooms, and an additional guest bathroom. The interiors are thoughtfully designed with high-end finishes, expansive windows that bathe the spaces in natural light, and seamless indoor-outdoor transitions. The meticulously landscaped garden provides a tranquil escape, surrounding a large private pool equipped with a heating system for year-round use. Outdoor spaces include ample lounging and dining areas, ideal for entertaining or enjoying quiet moments in complete privacy. Eco-conscious features such as modern solar panels enhance the property's energy efficiency while reducing its environmental footprint. For car enthusiasts or frequent hosts, the villa offers a private garage accommodating up to two cars, complemented by a spacious carport for visitors or extra vehicles. This villa is a rare find, combining timeless elegance, luxurious living, and practical features, all within one of the Costa del Sol's most sought-after communities.