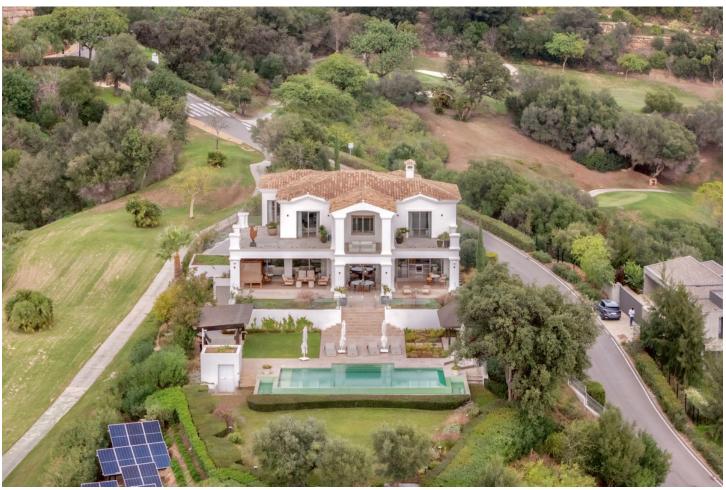

## Sales - House - Benahavís 5.995.000€

Benahavís House

Rubbish: 185 EUR / year

5

858 m<sup>2</sup>

3522 m2

Nestled in the prestigious Marbella Club Golf Resort, this stunning villa is the epitome of elegance and comfort, offering unparalleled views and privacy. Set on an expansive plot of 3,522 m², with a generous 858 m² of built space, this property seamlessly blends sophisticated design with modern amenities. A breathtaking driveway leads to the grand entrance, setting the tone for the refined luxury within. The villa boasts five well-appointed bedrooms, each with en-suite bathrooms, and an additional guest bathroom. The interiors are thoughtfully designed with high-end finishes, expansive windows that bathe the spaces in natural light, and seamless indoor-outdoor transitions. The meticulously landscaped garden provides a tranquil escape, surrounding a large private pool equipped with a heating system for year-round use. Outdoor spaces include ample lounging and dining areas, ideal for entertaining or enjoying quiet moments in complete privacy. Eco-conscious features such as modern solar panels enhance the property's energy efficiency while reducing its environmental footprint. For car enthusiasts or frequent hosts, the villa offers a private garage accommodating up to two cars, complemented by a spacious carport for visitors or extra vehicles. This villa is a rare find, combining timeless elegance, luxurious living, and practical features, all within one of the Costa del Sol's most sought-after communities.