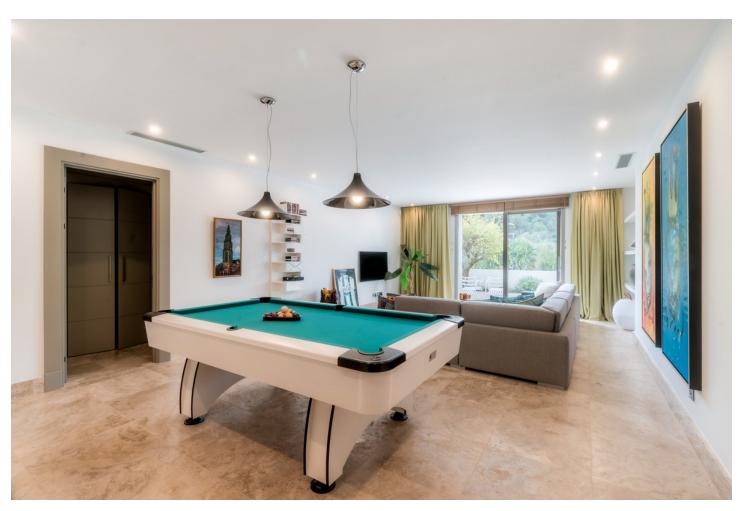

## Sales - House - Benahavís 5.995.000€

Benahavís House

Rubbish: 185 EUR / year

5

858 m<sup>2</sup>

3522 m2

Nestled in the prestigious Marbella Club Golf Resort, this stunning villa is the epitome of elegance and comfort, offering unparalleled views and privacy. Set on an expansive plot of 3,522 m², with a generous 858 m² of built space, this property seamlessly blends sophisticated design with modern amenities. A breathtaking driveway leads to the grand entrance, setting the tone for the refined luxury within. The villa boasts five well-appointed bedrooms, each with en-suite bathrooms, and an additional guest bathroom. The interiors are thoughtfully designed with high-end finishes, expansive windows that bathe the spaces in natural light, and seamless indoor-outdoor transitions. The meticulously landscaped garden provides a tranquil escape, surrounding a large private pool equipped with a heating system for year-round use. Outdoor spaces include ample lounging and dining areas, ideal for entertaining or enjoying quiet moments in complete privacy. Eco-conscious features such as modern solar panels enhance the property's energy efficiency while reducing its environmental footprint. For car enthusiasts or frequent hosts, the villa offers a private garage accommodating up to two cars, complemented by a spacious carport for visitors or extra vehicles. This villa is a rare find, combining timeless elegance, luxurious living, and practical features, all within one of the Costa del Sol's most sought-after communities.