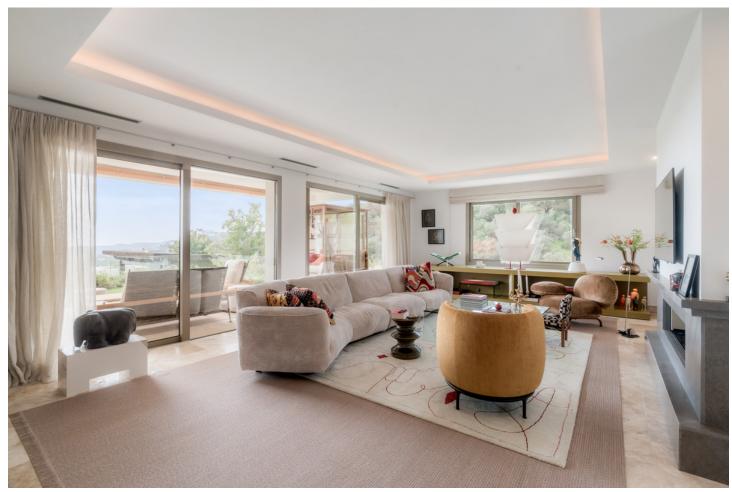

## Sales - House - Benahavís 5.995.000€

Benahavís House

Rubbish: 185 EUR / year

5

858 m<sup>2</sup>

3522 m2

Nestled in the prestigious Marbella Club Golf Resort, this stunning villa is the epitome of elegance and comfort, offering unparalleled views and privacy. Set on an expansive plot of 3,522 m², with a generous 858 m² of built space, this property seamlessly blends sophisticated design with modern amenities. A breathtaking driveway leads to the grand entrance, setting the tone for the refined luxury within. The villa boasts five well-appointed bedrooms, each with en-suite bathrooms, and an additional guest bathroom. The interiors are thoughtfully designed with high-end finishes, expansive windows that bathe the spaces in natural light, and seamless indoor-outdoor transitions. The meticulously landscaped garden provides a tranquil escape, surrounding a large private pool equipped with a heating system for year-round use. Outdoor spaces include ample lounging and dining areas, ideal for entertaining or enjoying quiet moments in complete privacy. Eco-conscious features such as modern solar panels enhance the property's energy efficiency while reducing its environmental footprint. For car enthusiasts or frequent hosts, the villa offers a private garage accommodating up to two cars, complemented by a spacious carport for visitors or extra vehicles. This villa is a rare find, combining timeless elegance, luxurious living, and practical features, all within one of the Costa del Sol's most sought-after communities.