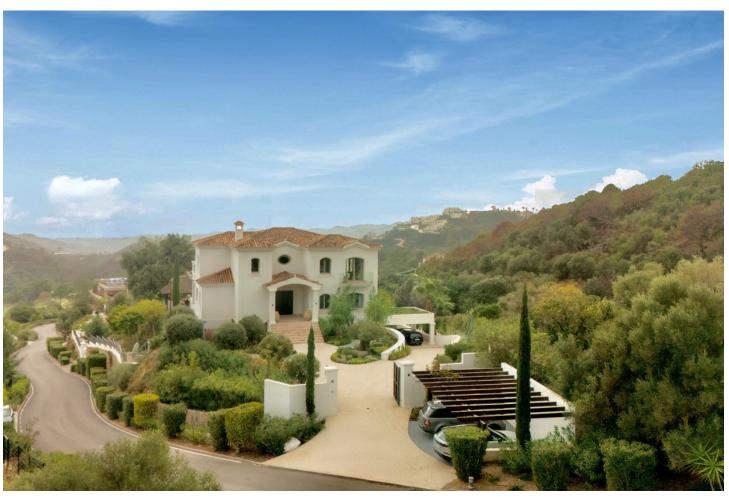

## Sales - House - Benahavís 5.995.000€

Benahavís House

Rubbish: 185 EUR / year

5

858 m<sup>2</sup>

3522 m2

Nestled in the prestigious Marbella Club Golf Resort, this stunning villa is the epitome of elegance and comfort, offering unparalleled views and privacy. Set on an expansive plot of 3,522 m², with a generous 858 m² of built space, this property seamlessly blends sophisticated design with modern amenities. A breathtaking driveway leads to the grand entrance, setting the tone for the refined luxury within. The villa boasts five well-appointed bedrooms, each with en-suite bathrooms, and an additional guest bathroom. The interiors are thoughtfully designed with high-end finishes, expansive windows that bathe the spaces in natural light, and seamless indoor-outdoor transitions. The meticulously landscaped garden provides a tranquil escape, surrounding a large private pool equipped with a heating system for year-round use. Outdoor spaces include ample lounging and dining areas, ideal for entertaining or enjoying quiet moments in complete privacy. Eco-conscious features such as modern solar panels enhance the property's energy efficiency while reducing its environmental footprint. For car enthusiasts or frequent hosts, the villa offers a private garage accommodating up to two cars, complemented by a spacious carport for visitors or extra vehicles. This villa is a rare find, combining timeless elegance, luxurious living, and practical features, all within one of the Costa del Sol's most sought-after communities.