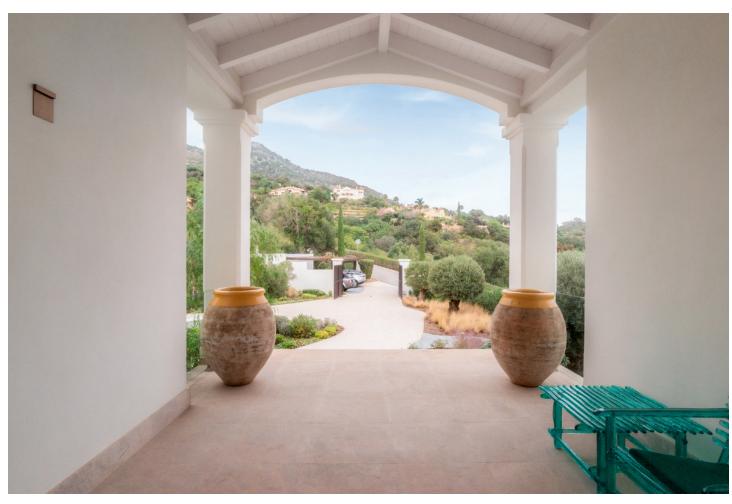

## Sales - House - Benahavís 5.995.000€

Benahavís House

Rubbish: 185 EUR / year

5

858 m<sup>2</sup>

3522 m2

Nestled in the prestigious Marbella Club Golf Resort, this stunning villa is the epitome of elegance and comfort, offering unparalleled views and privacy. Set on an expansive plot of 3,522 m², with a generous 858 m² of built space, this property seamlessly blends sophisticated design with modern amenities. A breathtaking driveway leads to the grand entrance, setting the tone for the refined luxury within. The villa boasts five well-appointed bedrooms, each with en-suite bathrooms, and an additional guest bathroom. The interiors are thoughtfully designed with high-end finishes, expansive windows that bathe the spaces in natural light, and seamless indoor-outdoor transitions. The meticulously landscaped garden provides a tranquil escape, surrounding a large private pool equipped with a heating system for year-round use. Outdoor spaces include ample lounging and dining areas, ideal for entertaining or enjoying quiet moments in complete privacy. Eco-conscious features such as modern solar panels enhance the property's energy efficiency while reducing its environmental footprint. For car enthusiasts or frequent hosts, the villa offers a private garage accommodating up to two cars, complemented by a spacious carport for visitors or extra vehicles. This villa is a rare find, combining timeless elegance, luxurious living, and practical features, all within one of the Costa del Sol's most sought-after communities.