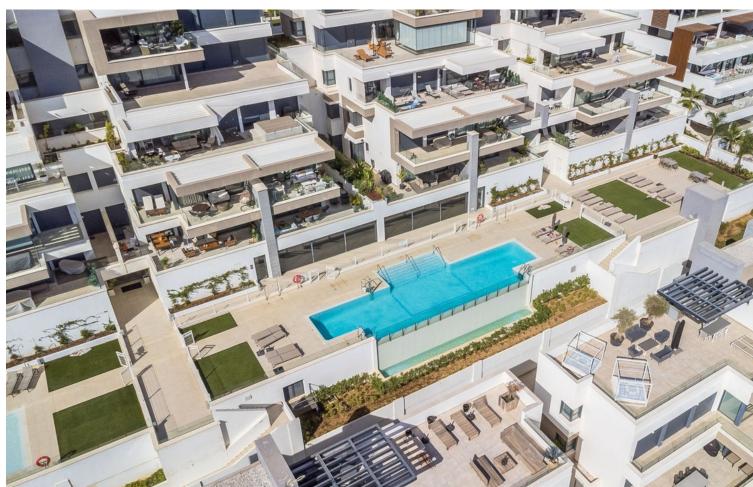

| Town Commercial Area Beachside Port Close To Port Close To Shops Close To Sea Close To Town Close To Schools Close To Forest Marina Close To Marina Urbanisation | Orientation  East  South East  South  South  West  West                            | Condition Excellent New Construction                                                                                                                                      | Pool Communal                      |
|------------------------------------------------------------------------------------------------------------------------------------------------------------------|------------------------------------------------------------------------------------|---------------------------------------------------------------------------------------------------------------------------------------------------------------------------|------------------------------------|
| Climate Control  Air Conditioning Pre Installed A/C Cold A/C U/F/H Bathrooms                                                                                     | Views Sea Mountain Beach Port Country Panoramic Garden Pool Courtyard Urban Street | Features Covered Terrace Lift Fitted Wardrobes Near Transport Private Terrace Satellite TV WiFi Gym Storage Room Utility Room Ensuite Bathroom Double Glazing Fiber Optic | Furniture Fully Furnished Optional |
| Kitchen Fully Fitted                                                                                                                                             | Garden Communal                                                                    | Security Gated Complex Electric Blinds Entry Phone Alarm System 24 Hour Security                                                                                          | Parking<br>Garage                  |