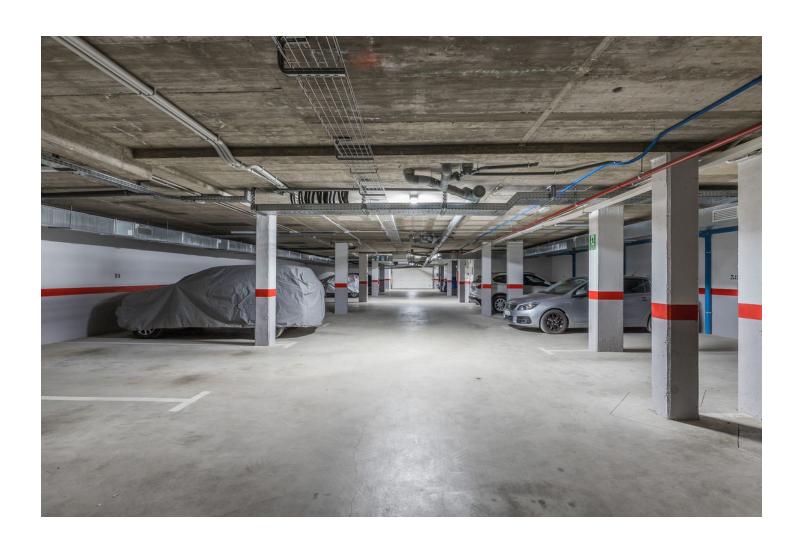

| Town Commercial Area Beachside Port Close To Port Close To Shops Close To Sea Close To Town Close To Schools Close To Forest Marina Close To Marina Urbanisation | Orientation  East  South East  South  South  West  West                            | Condition Excellent New Construction                                                                                                                                      | Pool Communal                      |
|------------------------------------------------------------------------------------------------------------------------------------------------------------------|------------------------------------------------------------------------------------|---------------------------------------------------------------------------------------------------------------------------------------------------------------------------|------------------------------------|
| Climate Control  Air Conditioning Pre Installed A/C Cold A/C U/F/H Bathrooms                                                                                     | Views Sea Mountain Beach Port Country Panoramic Garden Pool Courtyard Urban Street | Features Covered Terrace Lift Fitted Wardrobes Near Transport Private Terrace Satellite TV WiFi Gym Storage Room Utility Room Ensuite Bathroom Double Glazing Fiber Optic | Furniture Fully Furnished Optional |
| Kitchen Fully Fitted                                                                                                                                             | Garden Communal                                                                    | Security Gated Complex Electric Blinds Entry Phone Alarm System 24 Hour Security                                                                                          | Parking<br>Garage                  |