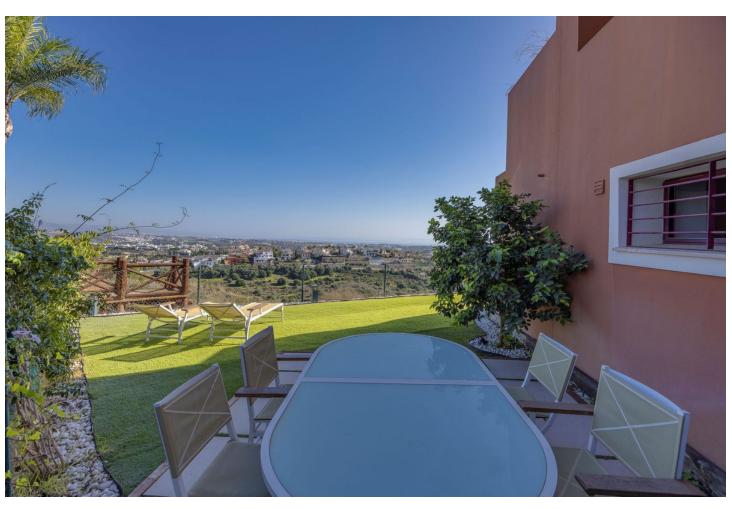

## Sales - House - Benahavís 795.000€

Benahavís House

4

4

321 m2

124 m<sup>2</sup>

Located in a well-developed and established upmarket area, this semi-detached villa is a real gem. It stands out for its breathtaking 180 degree panoramic views over the valley of La Alqueria, the stunning golf course, with the sea as a backdrop, and surrounded by exclusive luxury developments. The property offers spacious interiors complemented by large terraces and porches. The main living area consists of a total of 3 bedrooms with 2 bathrooms and a guest toilet. One of the bedrooms has an en suite bathroom. A separate flat completes this wonderful property. This flat has its own entrance, living room, kitchen, a bedroom and a bathroom, ideal for guests. Breathtaking views are guaranteed from every corner of the house, which also has a private garden. Its strategic location within the community offers maximum privacy and direct access to a communal swimming pool. Additional amenities include an underground car park with two parking spaces, extra storage space for bicycles and golf clubs, and a communal storage room for the private use of each property. The development is centrally located, close to schools, commercial areas and amenities, making it a great buying opportunity for those looking for space, convenience and unrivalled views. Translated with DeepL.com (free version)