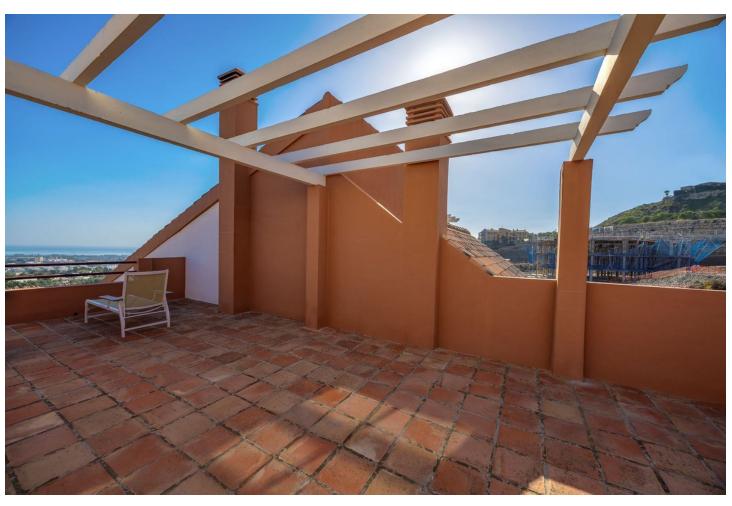

## Sales - House - Benahavís 795.000€

Benahavís House

4

4

321 m2

124 m<sup>2</sup>

Located in a well-developed and established upmarket area, this semi-detached villa is a real gem. It stands out for its breathtaking 180 degree panoramic views over the valley of La Alqueria, the stunning golf course, with the sea as a backdrop, and surrounded by exclusive luxury developments. The property offers spacious interiors complemented by large terraces and porches. The main living area consists of a total of 3 bedrooms with 2 bathrooms and a guest toilet. One of the bedrooms has an en suite bathroom. A separate flat completes this wonderful property. This flat has its own entrance, living room, kitchen, a bedroom and a bathroom, ideal for guests. Breathtaking views are guaranteed from every corner of the house, which also has a private garden. Its strategic location within the community offers maximum privacy and direct access to a communal swimming pool. Additional amenities include an underground car park with two parking spaces, extra storage space for bicycles and golf clubs, and a communal storage room for the private use of each property. The development is centrally located, close to schools, commercial areas and amenities, making it a great buying opportunity for those looking for space, convenience and unrivalled views. Translated with DeepL.com (free version)