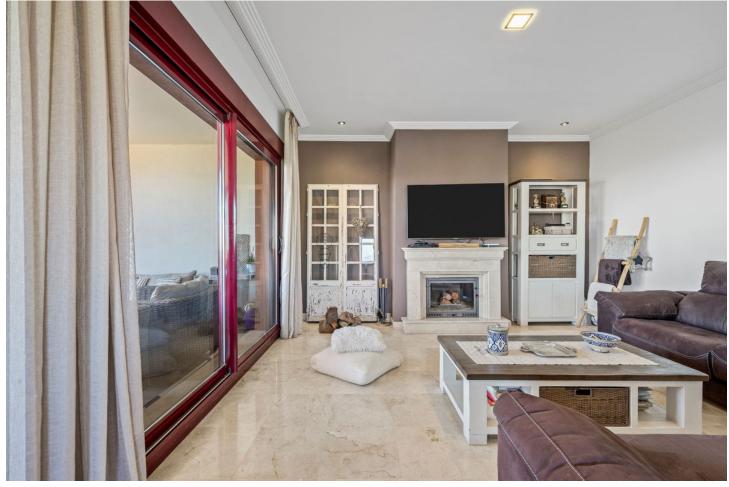

## Sales - House - Benahavís 795.000€

Benahavís House

4

4

321 m2

124 m<sup>2</sup>

Located in a well-developed and established upmarket area, this semi-detached villa is a real gem. It stands out for its breathtaking 180 degree panoramic views over the valley of La Alqueria, the stunning golf course, with the sea as a backdrop, and surrounded by exclusive luxury developments. The property offers spacious interiors complemented by large terraces and porches. The main living area consists of a total of 3 bedrooms with 2 bathrooms and a guest toilet. One of the bedrooms has an en suite bathroom. A separate flat completes this wonderful property. This flat has its own entrance, living room, kitchen, a bedroom and a bathroom, ideal for guests. Breathtaking views are guaranteed from every corner of the house, which also has a private garden. Its strategic location within the community offers maximum privacy and direct access to a communal swimming pool. Additional amenities include an underground car park with two parking spaces, extra storage space for bicycles and golf clubs, and a communal storage room for the private use of each property. The development is centrally located, close to schools, commercial areas and amenities, making it a great buying opportunity for those looking for space, convenience and unrivalled views. Translated with DeepL.com (free version)