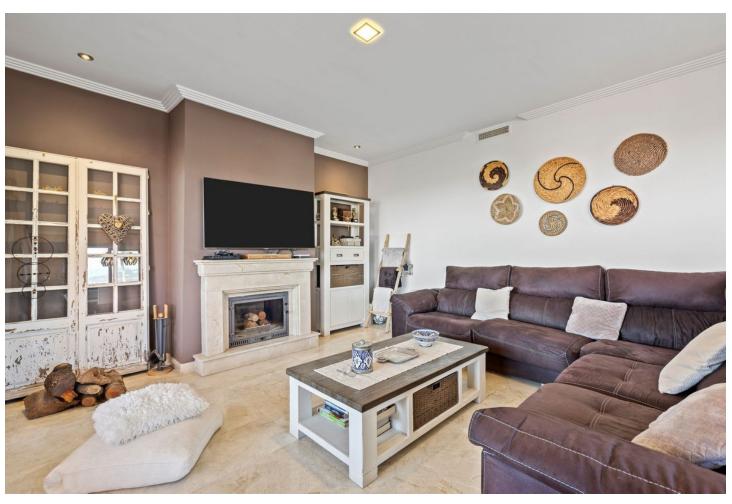

## Sales - House - Benahavís 795.000€

Benahavís House

4

4

321 m2

124 m<sup>2</sup>

Located in a well-developed and established upmarket area, this semi-detached villa is a real gem. It stands out for its breathtaking 180 degree panoramic views over the valley of La Alqueria, the stunning golf course, with the sea as a backdrop, and surrounded by exclusive luxury developments. The property offers spacious interiors complemented by large terraces and porches. The main living area consists of a total of 3 bedrooms with 2 bathrooms and a guest toilet. One of the bedrooms has an en suite bathroom. A separate flat completes this wonderful property. This flat has its own entrance, living room, kitchen, a bedroom and a bathroom, ideal for guests. Breathtaking views are guaranteed from every corner of the house, which also has a private garden. Its strategic location within the community offers maximum privacy and direct access to a communal swimming pool. Additional amenities include an underground car park with two parking spaces, extra storage space for bicycles and golf clubs, and a communal storage room for the private use of each property. The development is centrally located, close to schools, commercial areas and amenities, making it a great buying opportunity for those looking for space, convenience and unrivalled views. Translated with DeepL.com (free version)