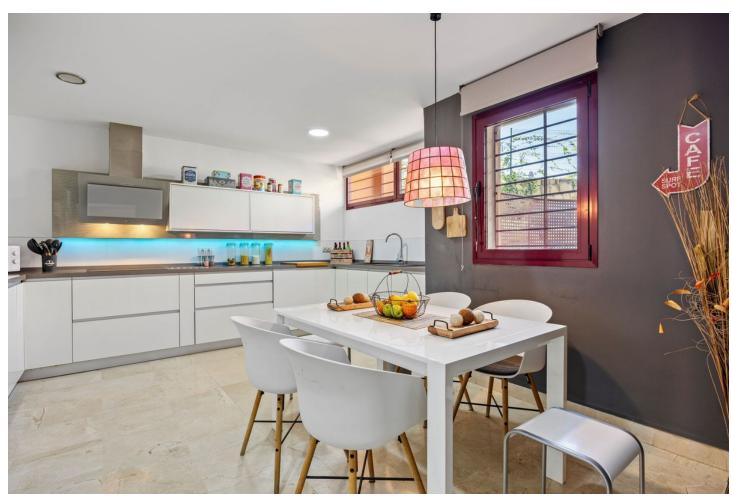

## Sales - House - Benahavís 795.000€

Benahavís House

4

4

321 m2

124 m<sup>2</sup>

Located in a well-developed and established upmarket area, this semi-detached villa is a real gem. It stands out for its breathtaking 180 degree panoramic views over the valley of La Alqueria, the stunning golf course, with the sea as a backdrop, and surrounded by exclusive luxury developments. The property offers spacious interiors complemented by large terraces and porches. The main living area consists of a total of 3 bedrooms with 2 bathrooms and a guest toilet. One of the bedrooms has an en suite bathroom. A separate flat completes this wonderful property. This flat has its own entrance, living room, kitchen, a bedroom and a bathroom, ideal for guests. Breathtaking views are guaranteed from every corner of the house, which also has a private garden. Its strategic location within the community offers maximum privacy and direct access to a communal swimming pool. Additional amenities include an underground car park with two parking spaces, extra storage space for bicycles and golf clubs, and a communal storage room for the private use of each property. The development is centrally located, close to schools, commercial areas and amenities, making it a great buying opportunity for those looking for space, convenience and unrivalled views. Translated with DeepL.com (free version)