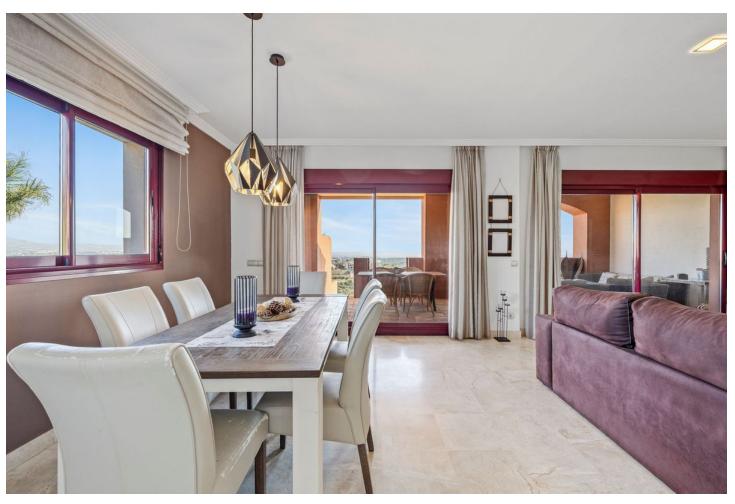

## Sales - House - Benahavís 795.000€

Benahavís House

4

4

321 m2

124 m<sup>2</sup>

Located in a well-developed and established upmarket area, this semi-detached villa is a real gem. It stands out for its breathtaking 180 degree panoramic views over the valley of La Alqueria, the stunning golf course, with the sea as a backdrop, and surrounded by exclusive luxury developments. The property offers spacious interiors complemented by large terraces and porches. The main living area consists of a total of 3 bedrooms with 2 bathrooms and a guest toilet. One of the bedrooms has an en suite bathroom. A separate flat completes this wonderful property. This flat has its own entrance, living room, kitchen, a bedroom and a bathroom, ideal for guests. Breathtaking views are guaranteed from every corner of the house, which also has a private garden. Its strategic location within the community offers maximum privacy and direct access to a communal swimming pool. Additional amenities include an underground car park with two parking spaces, extra storage space for bicycles and golf clubs, and a communal storage room for the private use of each property. The development is centrally located, close to schools, commercial areas and amenities, making it a great buying opportunity for those looking for space, convenience and unrivalled views. Translated with DeepL.com (free version)