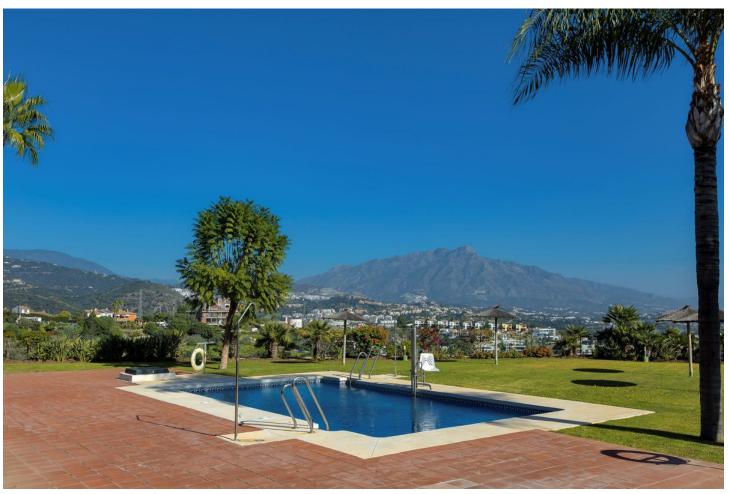

## Sales - House - Benahavís 795.000€

Benahavís House

4

4

321 m2

124 m<sup>2</sup>

Located in a well-developed and established upmarket area, this semi-detached villa is a real gem. It stands out for its breathtaking 180 degree panoramic views over the valley of La Alqueria, the stunning golf course, with the sea as a backdrop, and surrounded by exclusive luxury developments. The property offers spacious interiors complemented by large terraces and porches. The main living area consists of a total of 3 bedrooms with 2 bathrooms and a guest toilet. One of the bedrooms has an en suite bathroom. A separate flat completes this wonderful property. This flat has its own entrance, living room, kitchen, a bedroom and a bathroom, ideal for guests. Breathtaking views are guaranteed from every corner of the house, which also has a private garden. Its strategic location within the community offers maximum privacy and direct access to a communal swimming pool. Additional amenities include an underground car park with two parking spaces, extra storage space for bicycles and golf clubs, and a communal storage room for the private use of each property. The development is centrally located, close to schools, commercial areas and amenities, making it a great buying opportunity for those looking for space, convenience and unrivalled views. Translated with DeepL.com (free version)