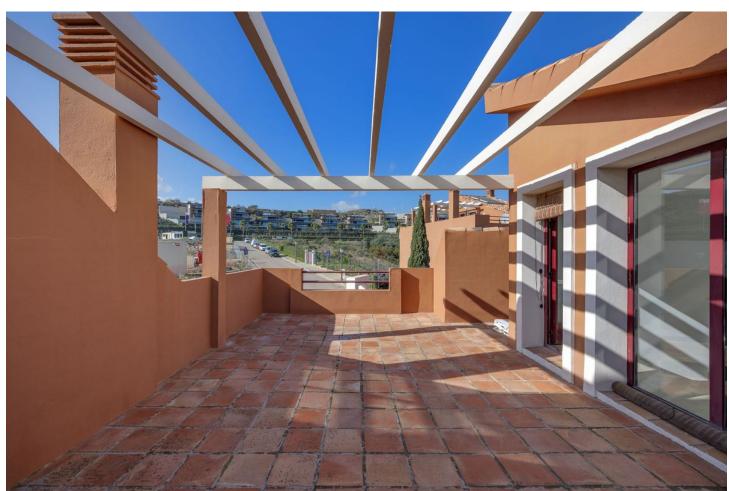

## Sales - House - Benahavís 795.000€

Benahavís House

4

4

321 m2

124 m<sup>2</sup>

Located in a well-developed and established upmarket area, this semi-detached villa is a real gem. It stands out for its breathtaking 180 degree panoramic views over the valley of La Alqueria, the stunning golf course, with the sea as a backdrop, and surrounded by exclusive luxury developments. The property offers spacious interiors complemented by large terraces and porches. The main living area consists of a total of 3 bedrooms with 2 bathrooms and a guest toilet. One of the bedrooms has an en suite bathroom. A separate flat completes this wonderful property. This flat has its own entrance, living room, kitchen, a bedroom and a bathroom, ideal for guests. Breathtaking views are guaranteed from every corner of the house, which also has a private garden. Its strategic location within the community offers maximum privacy and direct access to a communal swimming pool. Additional amenities include an underground car park with two parking spaces, extra storage space for bicycles and golf clubs, and a communal storage room for the private use of each property. The development is centrally located, close to schools, commercial areas and amenities, making it a great buying opportunity for those looking for space, convenience and unrivalled views. Translated with DeepL.com (free version)