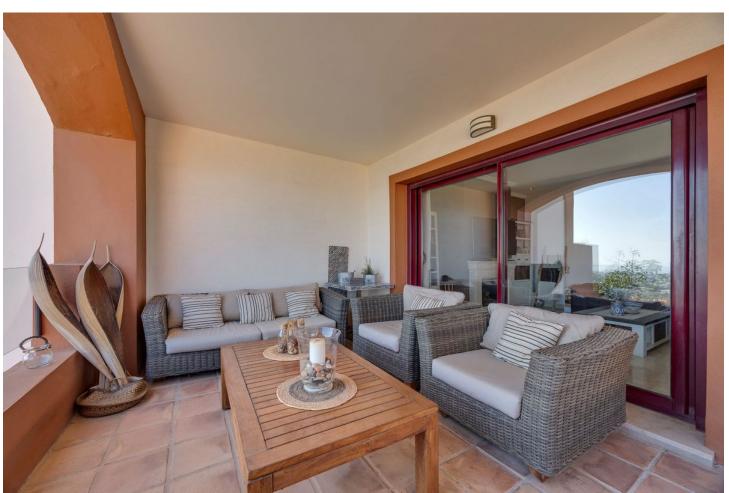

## Sales - House - Benahavís 795.000€

Benahavís House

4

4

321 m2

124 m<sup>2</sup>

Located in a well-developed and established upmarket area, this semi-detached villa is a real gem. It stands out for its breathtaking 180 degree panoramic views over the valley of La Alqueria, the stunning golf course, with the sea as a backdrop, and surrounded by exclusive luxury developments. The property offers spacious interiors complemented by large terraces and porches. The main living area consists of a total of 3 bedrooms with 2 bathrooms and a guest toilet. One of the bedrooms has an en suite bathroom. A separate flat completes this wonderful property. This flat has its own entrance, living room, kitchen, a bedroom and a bathroom, ideal for guests. Breathtaking views are guaranteed from every corner of the house, which also has a private garden. Its strategic location within the community offers maximum privacy and direct access to a communal swimming pool. Additional amenities include an underground car park with two parking spaces, extra storage space for bicycles and golf clubs, and a communal storage room for the private use of each property. The development is centrally located, close to schools, commercial areas and amenities, making it a great buying opportunity for those looking for space, convenience and unrivalled views. Translated with DeepL.com (free version)