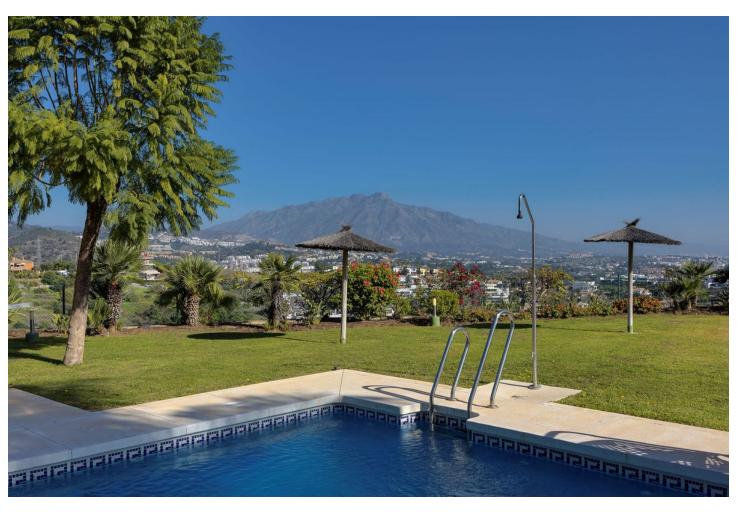

## Sales - House - Benahavís 795.000€

Benahavís House

4

4

321 m2

124 m<sup>2</sup>

Located in a well-developed and established upmarket area, this semi-detached villa is a real gem. It stands out for its breathtaking 180 degree panoramic views over the valley of La Alqueria, the stunning golf course, with the sea as a backdrop, and surrounded by exclusive luxury developments. The property offers spacious interiors complemented by large terraces and porches. The main living area consists of a total of 3 bedrooms with 2 bathrooms and a guest toilet. One of the bedrooms has an en suite bathroom. A separate flat completes this wonderful property. This flat has its own entrance, living room, kitchen, a bedroom and a bathroom, ideal for guests. Breathtaking views are guaranteed from every corner of the house, which also has a private garden. Its strategic location within the community offers maximum privacy and direct access to a communal swimming pool. Additional amenities include an underground car park with two parking spaces, extra storage space for bicycles and golf clubs, and a communal storage room for the private use of each property. The development is centrally located, close to schools, commercial areas and amenities, making it a great buying opportunity for those looking for space, convenience and unrivalled views. Translated with DeepL.com (free version)