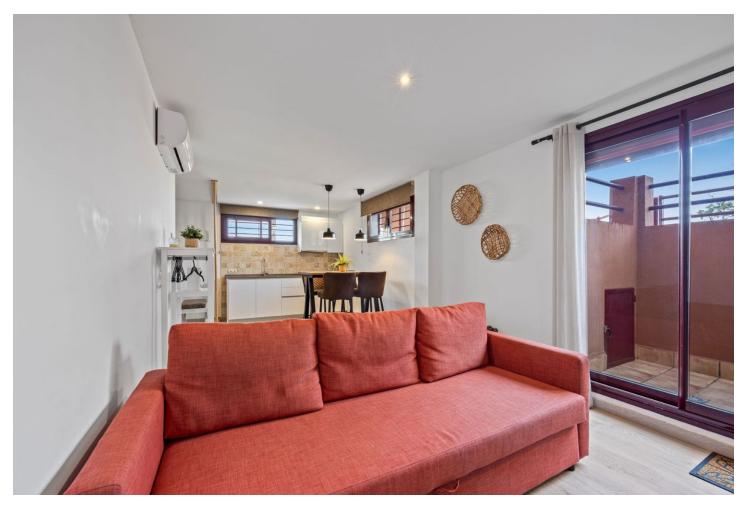

## Sales - House - Benahavís 795.000€

Benahavís House

4

4

321 m2

124 m<sup>2</sup>

Located in a well-developed and established upmarket area, this semi-detached villa is a real gem. It stands out for its breathtaking 180 degree panoramic views over the valley of La Alqueria, the stunning golf course, with the sea as a backdrop, and surrounded by exclusive luxury developments. The property offers spacious interiors complemented by large terraces and porches. The main living area consists of a total of 3 bedrooms with 2 bathrooms and a guest toilet. One of the bedrooms has an en suite bathroom. A separate flat completes this wonderful property. This flat has its own entrance, living room, kitchen, a bedroom and a bathroom, ideal for guests. Breathtaking views are guaranteed from every corner of the house, which also has a private garden. Its strategic location within the community offers maximum privacy and direct access to a communal swimming pool. Additional amenities include an underground car park with two parking spaces, extra storage space for bicycles and golf clubs, and a communal storage room for the private use of each property. The development is centrally located, close to schools, commercial areas and amenities, making it a great buying opportunity for those looking for space, convenience and unrivalled views. Translated with DeepL.com (free version)