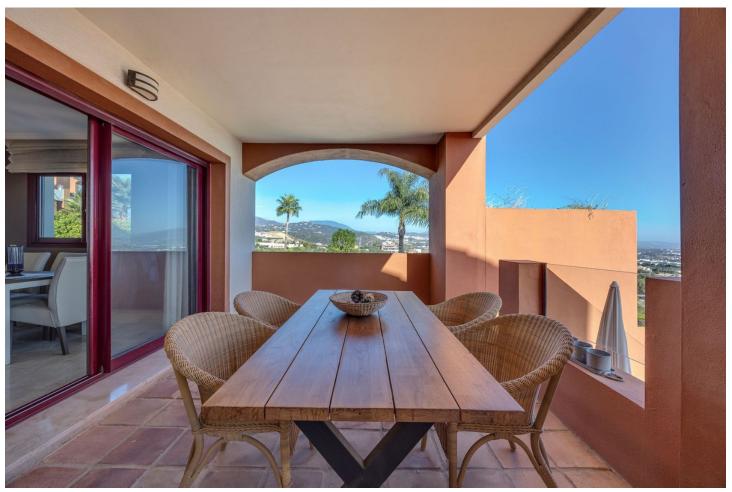

## Sales - House - Benahavís 795.000€

Benahavís House

4

4

321 m2

124 m<sup>2</sup>

Located in a well-developed and established upmarket area, this semi-detached villa is a real gem. It stands out for its breathtaking 180 degree panoramic views over the valley of La Alqueria, the stunning golf course, with the sea as a backdrop, and surrounded by exclusive luxury developments. The property offers spacious interiors complemented by large terraces and porches. The main living area consists of a total of 3 bedrooms with 2 bathrooms and a guest toilet. One of the bedrooms has an en suite bathroom. A separate flat completes this wonderful property. This flat has its own entrance, living room, kitchen, a bedroom and a bathroom, ideal for guests. Breathtaking views are guaranteed from every corner of the house, which also has a private garden. Its strategic location within the community offers maximum privacy and direct access to a communal swimming pool. Additional amenities include an underground car park with two parking spaces, extra storage space for bicycles and golf clubs, and a communal storage room for the private use of each property. The development is centrally located, close to schools, commercial areas and amenities, making it a great buying opportunity for those looking for space, convenience and unrivalled views. Translated with DeepL.com (free version)