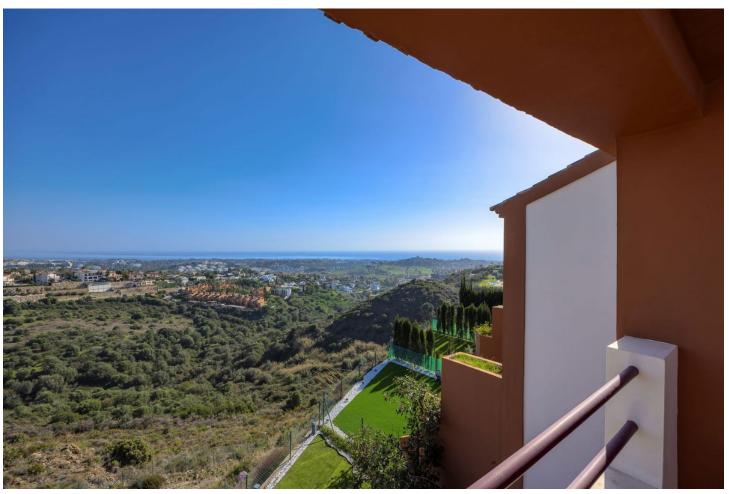

## Sales - House - Benahavís 795.000€

Benahavís House

4

4

321 m2

124 m<sup>2</sup>

Located in a well-developed and established upmarket area, this semi-detached villa is a real gem. It stands out for its breathtaking 180 degree panoramic views over the valley of La Alqueria, the stunning golf course, with the sea as a backdrop, and surrounded by exclusive luxury developments. The property offers spacious interiors complemented by large terraces and porches. The main living area consists of a total of 3 bedrooms with 2 bathrooms and a guest toilet. One of the bedrooms has an en suite bathroom. A separate flat completes this wonderful property. This flat has its own entrance, living room, kitchen, a bedroom and a bathroom, ideal for guests. Breathtaking views are guaranteed from every corner of the house, which also has a private garden. Its strategic location within the community offers maximum privacy and direct access to a communal swimming pool. Additional amenities include an underground car park with two parking spaces, extra storage space for bicycles and golf clubs, and a communal storage room for the private use of each property. The development is centrally located, close to schools, commercial areas and amenities, making it a great buying opportunity for those looking for space, convenience and unrivalled views. Translated with DeepL.com (free version)