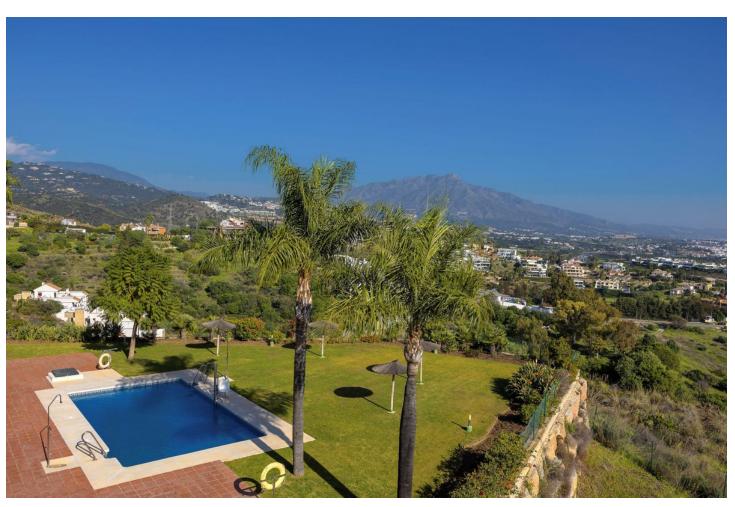

## Sales - House - Benahavís 795.000€

Benahavís House

4

4

321 m2

124 m<sup>2</sup>

Located in a well-developed and established upmarket area, this semi-detached villa is a real gem. It stands out for its breathtaking 180 degree panoramic views over the valley of La Alqueria, the stunning golf course, with the sea as a backdrop, and surrounded by exclusive luxury developments. The property offers spacious interiors complemented by large terraces and porches. The main living area consists of a total of 3 bedrooms with 2 bathrooms and a guest toilet. One of the bedrooms has an en suite bathroom. A separate flat completes this wonderful property. This flat has its own entrance, living room, kitchen, a bedroom and a bathroom, ideal for guests. Breathtaking views are guaranteed from every corner of the house, which also has a private garden. Its strategic location within the community offers maximum privacy and direct access to a communal swimming pool. Additional amenities include an underground car park with two parking spaces, extra storage space for bicycles and golf clubs, and a communal storage room for the private use of each property. The development is centrally located, close to schools, commercial areas and amenities, making it a great buying opportunity for those looking for space, convenience and unrivalled views. Translated with DeepL.com (free version)