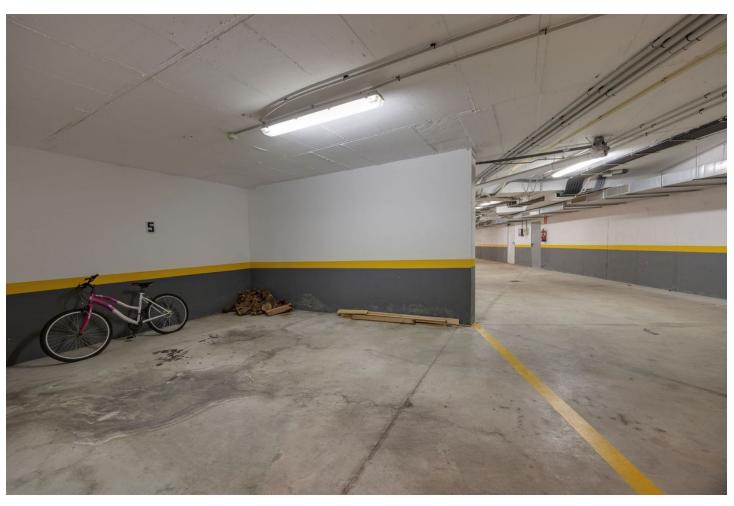

## Sales - House - Benahavís 795.000€

Benahavís House

4

4

321 m2

124 m<sup>2</sup>

Located in a well-developed and established upmarket area, this semi-detached villa is a real gem. It stands out for its breathtaking 180 degree panoramic views over the valley of La Alqueria, the stunning golf course, with the sea as a backdrop, and surrounded by exclusive luxury developments. The property offers spacious interiors complemented by large terraces and porches. The main living area consists of a total of 3 bedrooms with 2 bathrooms and a guest toilet. One of the bedrooms has an en suite bathroom. A separate flat completes this wonderful property. This flat has its own entrance, living room, kitchen, a bedroom and a bathroom, ideal for guests. Breathtaking views are guaranteed from every corner of the house, which also has a private garden. Its strategic location within the community offers maximum privacy and direct access to a communal swimming pool. Additional amenities include an underground car park with two parking spaces, extra storage space for bicycles and golf clubs, and a communal storage room for the private use of each property. The development is centrally located, close to schools, commercial areas and amenities, making it a great buying opportunity for those looking for space, convenience and unrivalled views. Translated with DeepL.com (free version)