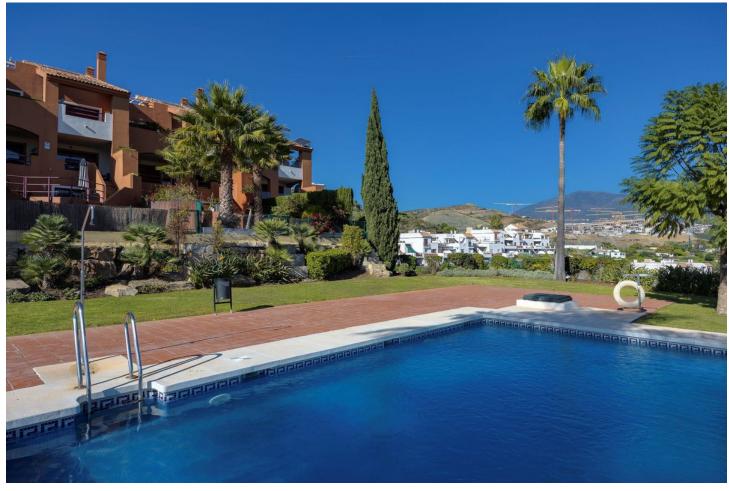

## Sales - House - Benahavís 795.000€

Benahavís House

4

4

321 m2

124 m<sup>2</sup>

Located in a well-developed and established upmarket area, this semi-detached villa is a real gem. It stands out for its breathtaking 180 degree panoramic views over the valley of La Alqueria, the stunning golf course, with the sea as a backdrop, and surrounded by exclusive luxury developments. The property offers spacious interiors complemented by large terraces and porches. The main living area consists of a total of 3 bedrooms with 2 bathrooms and a guest toilet. One of the bedrooms has an en suite bathroom. A separate flat completes this wonderful property. This flat has its own entrance, living room, kitchen, a bedroom and a bathroom, ideal for guests. Breathtaking views are guaranteed from every corner of the house, which also has a private garden. Its strategic location within the community offers maximum privacy and direct access to a communal swimming pool. Additional amenities include an underground car park with two parking spaces, extra storage space for bicycles and golf clubs, and a communal storage room for the private use of each property. The development is centrally located, close to schools, commercial areas and amenities, making it a great buying opportunity for those looking for space, convenience and unrivalled views. Translated with DeepL.com (free version)