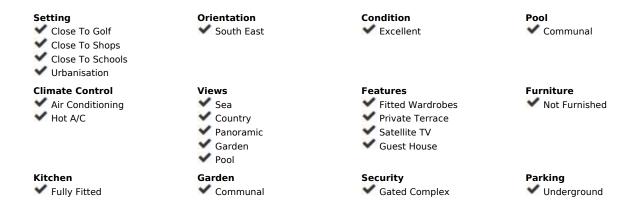

## Sales - House - Benahavís 795.000€

Benahavís House

4

4

321 m2

124 m<sup>2</sup>

Located in a well-developed and established upmarket area, this semi-detached villa is a real gem. It stands out for its breathtaking 180 degree panoramic views over the valley of La Alqueria, the stunning golf course, with the sea as a backdrop, and surrounded by exclusive luxury developments. The property offers spacious interiors complemented by large terraces and porches. The main living area consists of a total of 3 bedrooms with 2 bathrooms and a guest toilet. One of the bedrooms has an en suite bathroom. A separate flat completes this wonderful property. This flat has its own entrance, living room, kitchen, a bedroom and a bathroom, ideal for guests. Breathtaking views are guaranteed from every corner of the house, which also has a private garden. Its strategic location within the community offers maximum privacy and direct access to a communal swimming pool. Additional amenities include an underground car park with two parking spaces, extra storage space for bicycles and golf clubs, and a communal storage room for the private use of each property. The development is centrally located, close to schools, commercial areas and amenities, making it a great buying opportunity for those looking for space, convenience and unrivalled views. Translated with DeepL.com (free version)