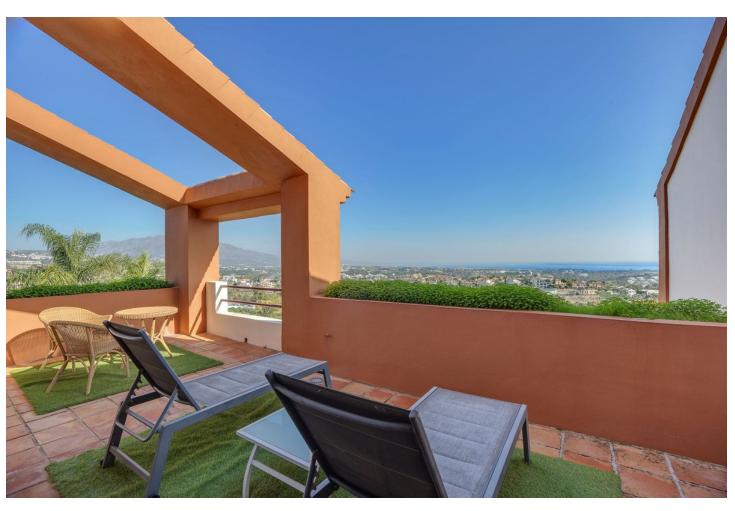

## Sales - House - Benahavís 795.000€

Benahavís House

4

4

321 m2

124 m<sup>2</sup>

Located in a well-developed and established upmarket area, this semi-detached villa is a real gem. It stands out for its breathtaking 180 degree panoramic views over the valley of La Alqueria, the stunning golf course, with the sea as a backdrop, and surrounded by exclusive luxury developments. The property offers spacious interiors complemented by large terraces and porches. The main living area consists of a total of 3 bedrooms with 2 bathrooms and a guest toilet. One of the bedrooms has an en suite bathroom. A separate flat completes this wonderful property. This flat has its own entrance, living room, kitchen, a bedroom and a bathroom, ideal for guests. Breathtaking views are guaranteed from every corner of the house, which also has a private garden. Its strategic location within the community offers maximum privacy and direct access to a communal swimming pool. Additional amenities include an underground car park with two parking spaces, extra storage space for bicycles and golf clubs, and a communal storage room for the private use of each property. The development is centrally located, close to schools, commercial areas and amenities, making it a great buying opportunity for those looking for space, convenience and unrivalled views. Translated with DeepL.com (free version)