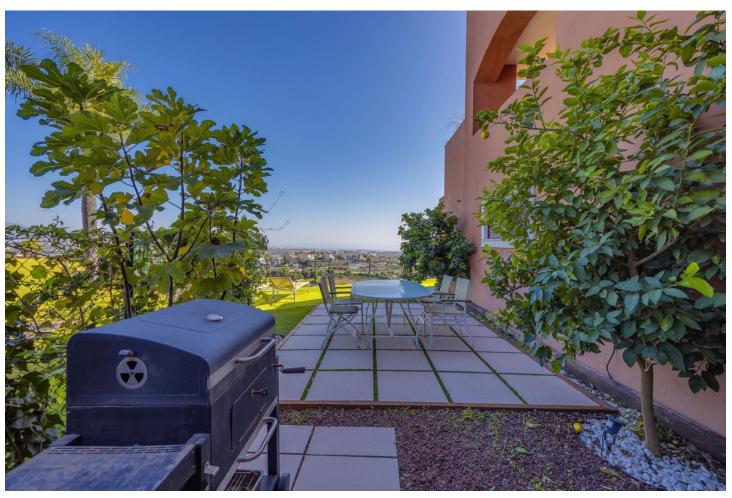

## Sales - House - Benahavís 795.000€

Benahavís House

4

4

321 m2

124 m<sup>2</sup>

Located in a well-developed and established upmarket area, this semi-detached villa is a real gem. It stands out for its breathtaking 180 degree panoramic views over the valley of La Alqueria, the stunning golf course, with the sea as a backdrop, and surrounded by exclusive luxury developments. The property offers spacious interiors complemented by large terraces and porches. The main living area consists of a total of 3 bedrooms with 2 bathrooms and a guest toilet. One of the bedrooms has an en suite bathroom. A separate flat completes this wonderful property. This flat has its own entrance, living room, kitchen, a bedroom and a bathroom, ideal for guests. Breathtaking views are guaranteed from every corner of the house, which also has a private garden. Its strategic location within the community offers maximum privacy and direct access to a communal swimming pool. Additional amenities include an underground car park with two parking spaces, extra storage space for bicycles and golf clubs, and a communal storage room for the private use of each property. The development is centrally located, close to schools, commercial areas and amenities, making it a great buying opportunity for those looking for space, convenience and unrivalled views. Translated with DeepL.com (free version)