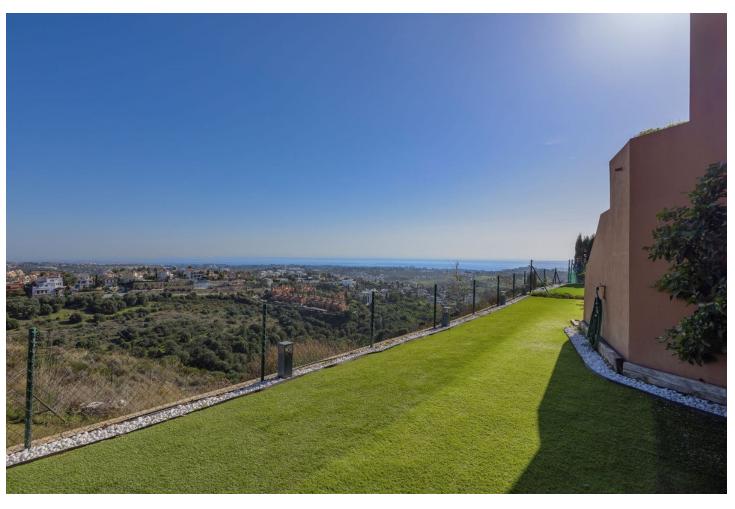

## Sales - House - Benahavís 795.000€

Benahavís House

4

4

321 m2

124 m<sup>2</sup>

Located in a well-developed and established upmarket area, this semi-detached villa is a real gem. It stands out for its breathtaking 180 degree panoramic views over the valley of La Alqueria, the stunning golf course, with the sea as a backdrop, and surrounded by exclusive luxury developments. The property offers spacious interiors complemented by large terraces and porches. The main living area consists of a total of 3 bedrooms with 2 bathrooms and a guest toilet. One of the bedrooms has an en suite bathroom. A separate flat completes this wonderful property. This flat has its own entrance, living room, kitchen, a bedroom and a bathroom, ideal for guests. Breathtaking views are guaranteed from every corner of the house, which also has a private garden. Its strategic location within the community offers maximum privacy and direct access to a communal swimming pool. Additional amenities include an underground car park with two parking spaces, extra storage space for bicycles and golf clubs, and a communal storage room for the private use of each property. The development is centrally located, close to schools, commercial areas and amenities, making it a great buying opportunity for those looking for space, convenience and unrivalled views. Translated with DeepL.com (free version)