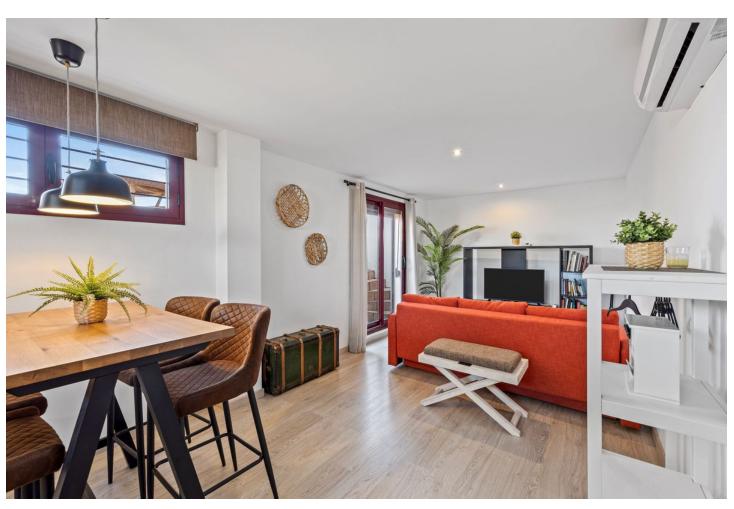

## Sales - House - Benahavís 795.000€

Benahavís House

4

4

321 m2

124 m<sup>2</sup>

Located in a well-developed and established upmarket area, this semi-detached villa is a real gem. It stands out for its breathtaking 180 degree panoramic views over the valley of La Alqueria, the stunning golf course, with the sea as a backdrop, and surrounded by exclusive luxury developments. The property offers spacious interiors complemented by large terraces and porches. The main living area consists of a total of 3 bedrooms with 2 bathrooms and a guest toilet. One of the bedrooms has an en suite bathroom. A separate flat completes this wonderful property. This flat has its own entrance, living room, kitchen, a bedroom and a bathroom, ideal for guests. Breathtaking views are guaranteed from every corner of the house, which also has a private garden. Its strategic location within the community offers maximum privacy and direct access to a communal swimming pool. Additional amenities include an underground car park with two parking spaces, extra storage space for bicycles and golf clubs, and a communal storage room for the private use of each property. The development is centrally located, close to schools, commercial areas and amenities, making it a great buying opportunity for those looking for space, convenience and unrivalled views. Translated with DeepL.com (free version)