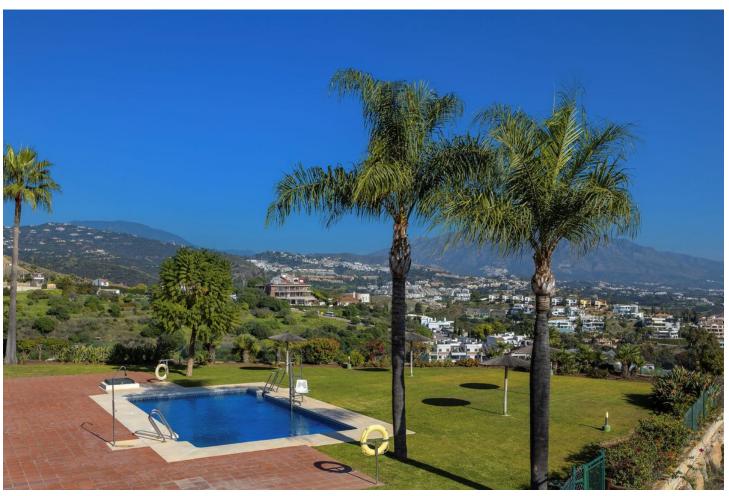

## Sales - House - Benahavís 795.000€

Benahavís House

4

4

321 m2

124 m<sup>2</sup>

Located in a well-developed and established upmarket area, this semi-detached villa is a real gem. It stands out for its breathtaking 180 degree panoramic views over the valley of La Alqueria, the stunning golf course, with the sea as a backdrop, and surrounded by exclusive luxury developments. The property offers spacious interiors complemented by large terraces and porches. The main living area consists of a total of 3 bedrooms with 2 bathrooms and a guest toilet. One of the bedrooms has an en suite bathroom. A separate flat completes this wonderful property. This flat has its own entrance, living room, kitchen, a bedroom and a bathroom, ideal for guests. Breathtaking views are guaranteed from every corner of the house, which also has a private garden. Its strategic location within the community offers maximum privacy and direct access to a communal swimming pool. Additional amenities include an underground car park with two parking spaces, extra storage space for bicycles and golf clubs, and a communal storage room for the private use of each property. The development is centrally located, close to schools, commercial areas and amenities, making it a great buying opportunity for those looking for space, convenience and unrivalled views. Translated with DeepL.com (free version)