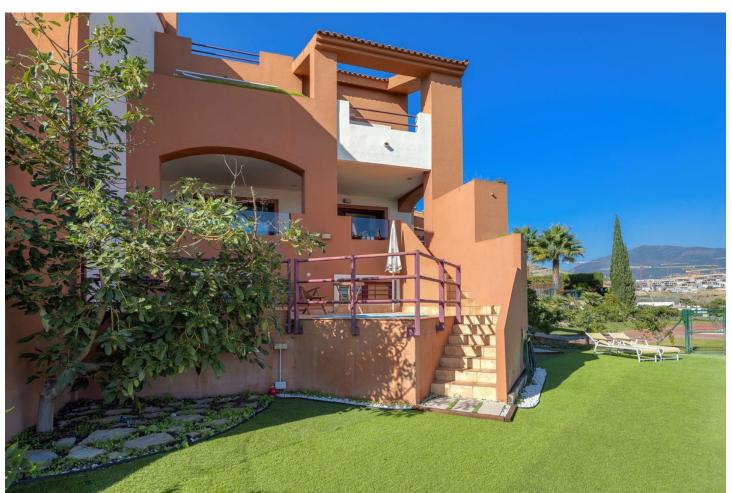

## Sales - House - Benahavís 795.000€

Benahavís House

4

4

321 m2

124 m<sup>2</sup>

Located in a well-developed and established upmarket area, this semi-detached villa is a real gem. It stands out for its breathtaking 180 degree panoramic views over the valley of La Alqueria, the stunning golf course, with the sea as a backdrop, and surrounded by exclusive luxury developments. The property offers spacious interiors complemented by large terraces and porches. The main living area consists of a total of 3 bedrooms with 2 bathrooms and a guest toilet. One of the bedrooms has an en suite bathroom. A separate flat completes this wonderful property. This flat has its own entrance, living room, kitchen, a bedroom and a bathroom, ideal for guests. Breathtaking views are guaranteed from every corner of the house, which also has a private garden. Its strategic location within the community offers maximum privacy and direct access to a communal swimming pool. Additional amenities include an underground car park with two parking spaces, extra storage space for bicycles and golf clubs, and a communal storage room for the private use of each property. The development is centrally located, close to schools, commercial areas and amenities, making it a great buying opportunity for those looking for space, convenience and unrivalled views. Translated with DeepL.com (free version)