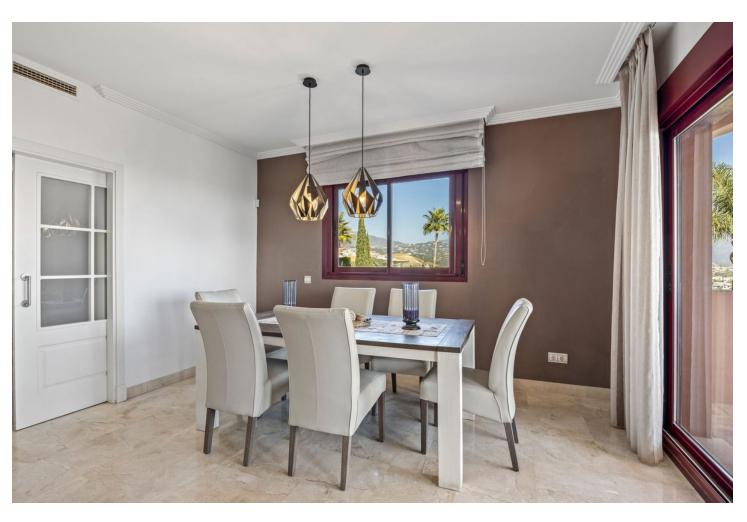

## Sales - House - Benahavís 795.000€

Benahavís House

4

4

321 m2

124 m<sup>2</sup>

Located in a well-developed and established upmarket area, this semi-detached villa is a real gem. It stands out for its breathtaking 180 degree panoramic views over the valley of La Alqueria, the stunning golf course, with the sea as a backdrop, and surrounded by exclusive luxury developments. The property offers spacious interiors complemented by large terraces and porches. The main living area consists of a total of 3 bedrooms with 2 bathrooms and a guest toilet. One of the bedrooms has an en suite bathroom. A separate flat completes this wonderful property. This flat has its own entrance, living room, kitchen, a bedroom and a bathroom, ideal for guests. Breathtaking views are guaranteed from every corner of the house, which also has a private garden. Its strategic location within the community offers maximum privacy and direct access to a communal swimming pool. Additional amenities include an underground car park with two parking spaces, extra storage space for bicycles and golf clubs, and a communal storage room for the private use of each property. The development is centrally located, close to schools, commercial areas and amenities, making it a great buying opportunity for those looking for space, convenience and unrivalled views. Translated with DeepL.com (free version)