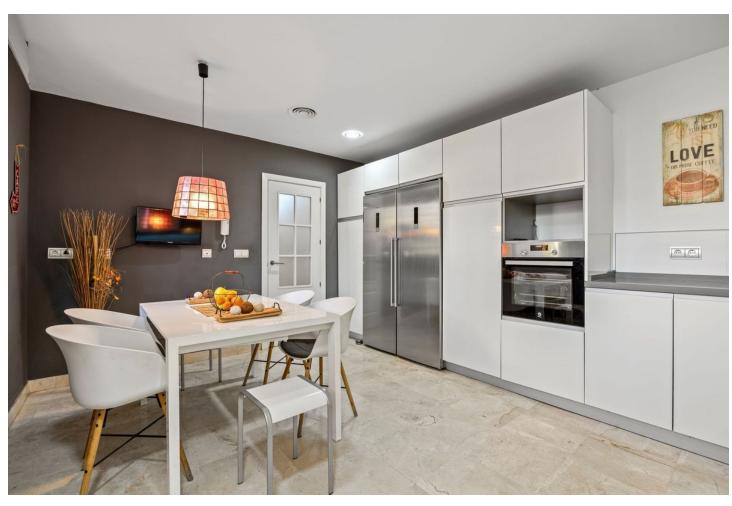

## Sales - House - Benahavís 795.000€

Benahavís House

4

4

321 m2

124 m<sup>2</sup>

Located in a well-developed and established upmarket area, this semi-detached villa is a real gem. It stands out for its breathtaking 180 degree panoramic views over the valley of La Alqueria, the stunning golf course, with the sea as a backdrop, and surrounded by exclusive luxury developments. The property offers spacious interiors complemented by large terraces and porches. The main living area consists of a total of 3 bedrooms with 2 bathrooms and a guest toilet. One of the bedrooms has an en suite bathroom. A separate flat completes this wonderful property. This flat has its own entrance, living room, kitchen, a bedroom and a bathroom, ideal for guests. Breathtaking views are guaranteed from every corner of the house, which also has a private garden. Its strategic location within the community offers maximum privacy and direct access to a communal swimming pool. Additional amenities include an underground car park with two parking spaces, extra storage space for bicycles and golf clubs, and a communal storage room for the private use of each property. The development is centrally located, close to schools, commercial areas and amenities, making it a great buying opportunity for those looking for space, convenience and unrivalled views. Translated with DeepL.com (free version)