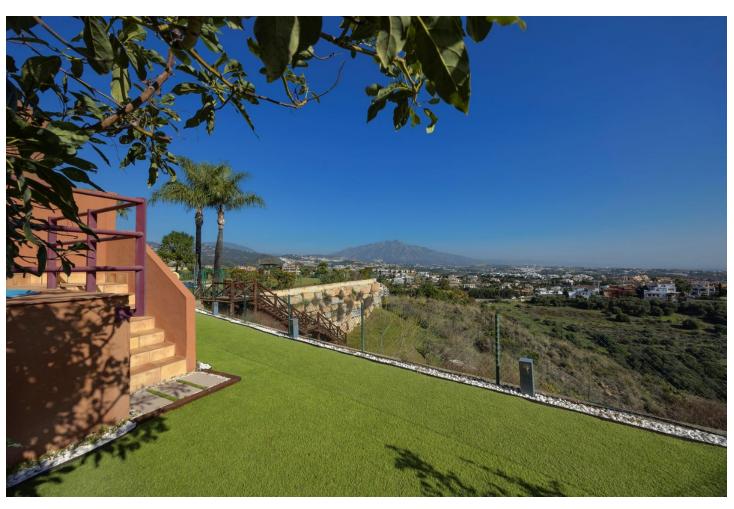

## Sales - House - Benahavís 795.000€

Benahavís House

4

4

321 m2

124 m<sup>2</sup>

Located in a well-developed and established upmarket area, this semi-detached villa is a real gem. It stands out for its breathtaking 180 degree panoramic views over the valley of La Alqueria, the stunning golf course, with the sea as a backdrop, and surrounded by exclusive luxury developments. The property offers spacious interiors complemented by large terraces and porches. The main living area consists of a total of 3 bedrooms with 2 bathrooms and a guest toilet. One of the bedrooms has an en suite bathroom. A separate flat completes this wonderful property. This flat has its own entrance, living room, kitchen, a bedroom and a bathroom, ideal for guests. Breathtaking views are guaranteed from every corner of the house, which also has a private garden. Its strategic location within the community offers maximum privacy and direct access to a communal swimming pool. Additional amenities include an underground car park with two parking spaces, extra storage space for bicycles and golf clubs, and a communal storage room for the private use of each property. The development is centrally located, close to schools, commercial areas and amenities, making it a great buying opportunity for those looking for space, convenience and unrivalled views. Translated with DeepL.com (free version)