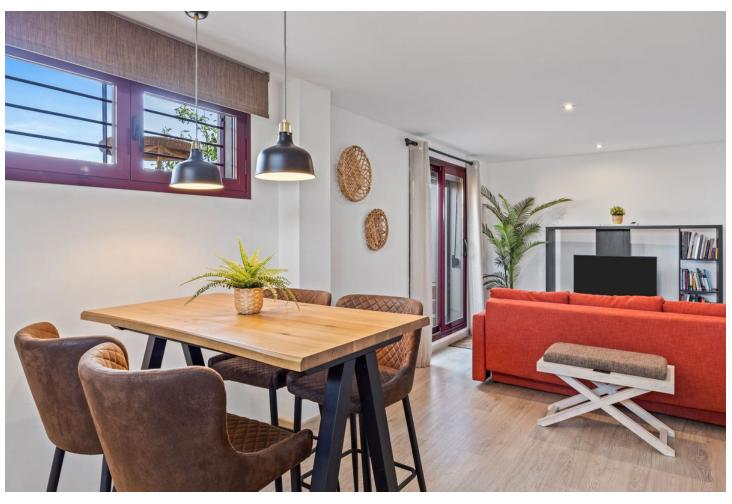

## Sales - House - Benahavís 795.000€

Benahavís House

4

4

321 m2

124 m<sup>2</sup>

Located in a well-developed and established upmarket area, this semi-detached villa is a real gem. It stands out for its breathtaking 180 degree panoramic views over the valley of La Alqueria, the stunning golf course, with the sea as a backdrop, and surrounded by exclusive luxury developments. The property offers spacious interiors complemented by large terraces and porches. The main living area consists of a total of 3 bedrooms with 2 bathrooms and a guest toilet. One of the bedrooms has an en suite bathroom. A separate flat completes this wonderful property. This flat has its own entrance, living room, kitchen, a bedroom and a bathroom, ideal for guests. Breathtaking views are guaranteed from every corner of the house, which also has a private garden. Its strategic location within the community offers maximum privacy and direct access to a communal swimming pool. Additional amenities include an underground car park with two parking spaces, extra storage space for bicycles and golf clubs, and a communal storage room for the private use of each property. The development is centrally located, close to schools, commercial areas and amenities, making it a great buying opportunity for those looking for space, convenience and unrivalled views. Translated with DeepL.com (free version)