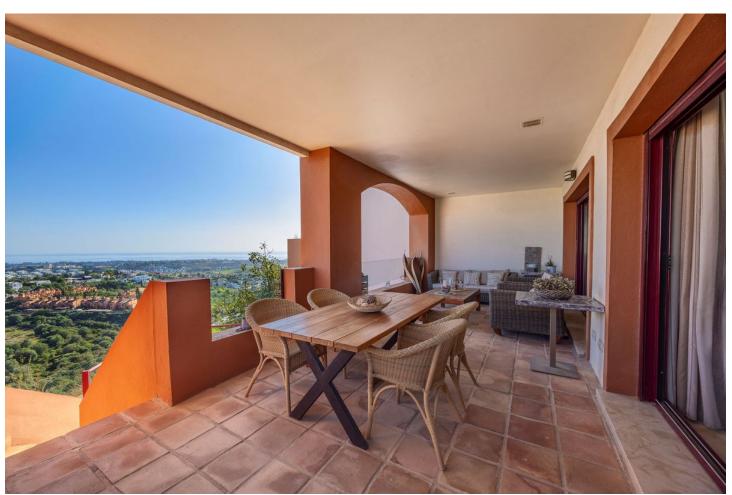

## Sales - House - Benahavís 795.000€

Benahavís House

4

4

321 m2

124 m<sup>2</sup>

Located in a well-developed and established upmarket area, this semi-detached villa is a real gem. It stands out for its breathtaking 180 degree panoramic views over the valley of La Alqueria, the stunning golf course, with the sea as a backdrop, and surrounded by exclusive luxury developments. The property offers spacious interiors complemented by large terraces and porches. The main living area consists of a total of 3 bedrooms with 2 bathrooms and a guest toilet. One of the bedrooms has an en suite bathroom. A separate flat completes this wonderful property. This flat has its own entrance, living room, kitchen, a bedroom and a bathroom, ideal for guests. Breathtaking views are guaranteed from every corner of the house, which also has a private garden. Its strategic location within the community offers maximum privacy and direct access to a communal swimming pool. Additional amenities include an underground car park with two parking spaces, extra storage space for bicycles and golf clubs, and a communal storage room for the private use of each property. The development is centrally located, close to schools, commercial areas and amenities, making it a great buying opportunity for those looking for space, convenience and unrivalled views. Translated with DeepL.com (free version)