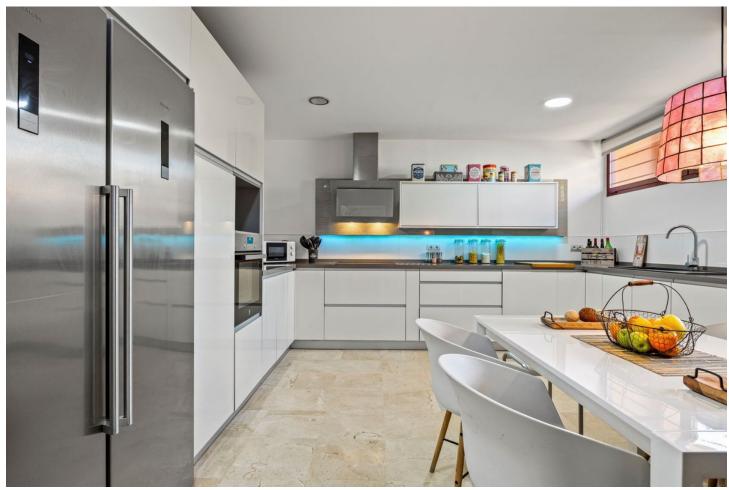

## Sales - House - Benahavís 795.000€

Benahavís House

4

4

321 m2

124 m<sup>2</sup>

Located in a well-developed and established upmarket area, this semi-detached villa is a real gem. It stands out for its breathtaking 180 degree panoramic views over the valley of La Alqueria, the stunning golf course, with the sea as a backdrop, and surrounded by exclusive luxury developments. The property offers spacious interiors complemented by large terraces and porches. The main living area consists of a total of 3 bedrooms with 2 bathrooms and a guest toilet. One of the bedrooms has an en suite bathroom. A separate flat completes this wonderful property. This flat has its own entrance, living room, kitchen, a bedroom and a bathroom, ideal for guests. Breathtaking views are guaranteed from every corner of the house, which also has a private garden. Its strategic location within the community offers maximum privacy and direct access to a communal swimming pool. Additional amenities include an underground car park with two parking spaces, extra storage space for bicycles and golf clubs, and a communal storage room for the private use of each property. The development is centrally located, close to schools, commercial areas and amenities, making it a great buying opportunity for those looking for space, convenience and unrivalled views. Translated with DeepL.com (free version)