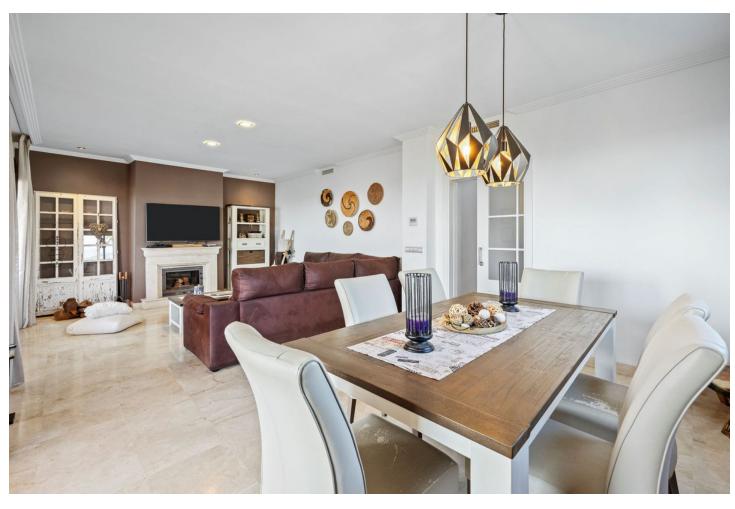

## Sales - House - Benahavís 795.000€

Benahavís House

4

4

321 m2

124 m<sup>2</sup>

Located in a well-developed and established upmarket area, this semi-detached villa is a real gem. It stands out for its breathtaking 180 degree panoramic views over the valley of La Alqueria, the stunning golf course, with the sea as a backdrop, and surrounded by exclusive luxury developments. The property offers spacious interiors complemented by large terraces and porches. The main living area consists of a total of 3 bedrooms with 2 bathrooms and a guest toilet. One of the bedrooms has an en suite bathroom. A separate flat completes this wonderful property. This flat has its own entrance, living room, kitchen, a bedroom and a bathroom, ideal for guests. Breathtaking views are guaranteed from every corner of the house, which also has a private garden. Its strategic location within the community offers maximum privacy and direct access to a communal swimming pool. Additional amenities include an underground car park with two parking spaces, extra storage space for bicycles and golf clubs, and a communal storage room for the private use of each property. The development is centrally located, close to schools, commercial areas and amenities, making it a great buying opportunity for those looking for space, convenience and unrivalled views. Translated with DeepL.com (free version)