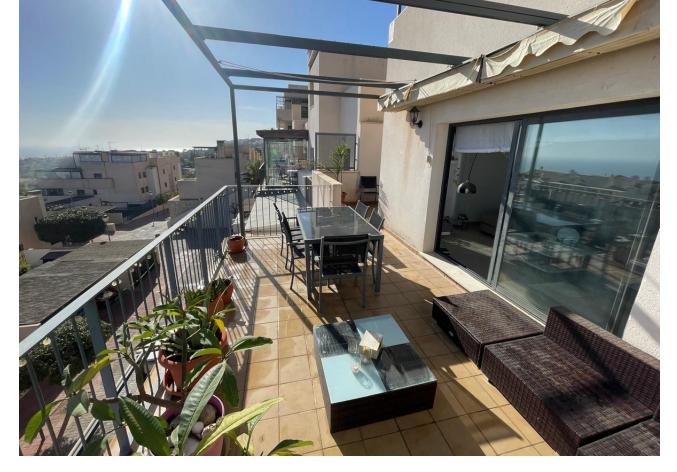

## Sales - Apartment - Benalmadena 390.00€

Benalmadena Apartment

Community: 1,440 EUR / year IBI: 560 EUR / year Rubbish: 120 EUR / year

2

2

105 m<sup>2</sup>

Stunning Modern Penthouse with Panoramic Views in Benalmádena This elegant penthouse, built in 2020, is situated in a tranquil and well-connected urbanization in Benalmádena. Boasting breathtaking views and contemporary design, the property offers the perfect blend of comfort and convenience. Located just 15 minutes from Málaga Airport and 30 minutes from Marbella, it provides easy access to supermarkets, pharmacies, bus stops, and a golf course just three minutes away. The community also features exceptional amenities, including two swimming pools, lush green areas, and a playground. The property spans 196m², with 95m² of living space comprising a welcoming entrance hall with fitted wardrobes, a fully equipped independent kitchen, and a spacious, sunlit living room opening onto a 39m² terrace. It includes two bedrooms with built-in wardrobes and two modern bathrooms, one of which is en-suite. The home is southfacing, ensuring abundant natural light, and features centralized air conditioning, smooth walls, and sleek lacquered interior doors. Additional highlights include two garage spaces, a storage room, and a magnificent 60m² solarium, perfect for enjoying the Mediterranean lifestyle. This property is ideal for those seeking a modern, luminous, and comfortable home in a prime location. For more information or to arrange a viewing, please contact me today.