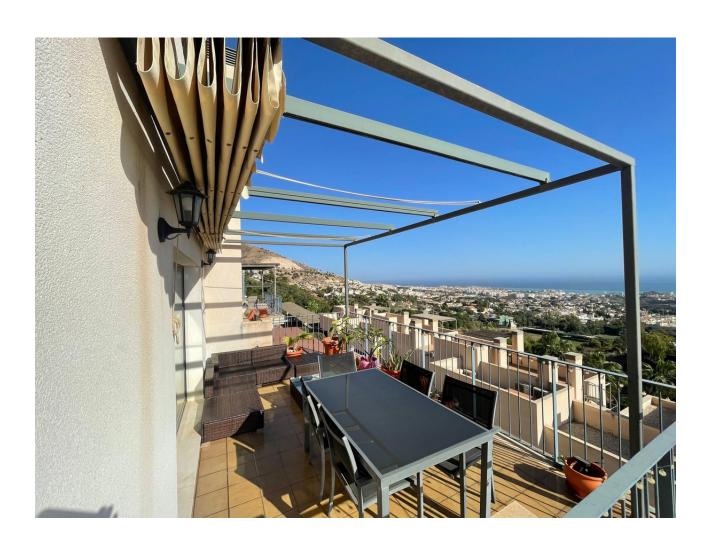

## Sales - Apartment - Benalmadena 390.00€

Benalmadena Apartment

Community: 1,440 EUR / year IBI: 560 EUR / year Rubbish: 120 EUR / year

2

2

105 m<sup>2</sup>

Stunning Modern Penthouse with Panoramic Views in Benalmádena This elegant penthouse, built in 2020, is situated in a tranquil and well-connected urbanization in Benalmádena. Boasting breathtaking views and contemporary design, the property offers the perfect blend of comfort and convenience. Located just 15 minutes from Málaga Airport and 30 minutes from Marbella, it provides easy access to supermarkets, pharmacies, bus stops, and a golf course just three minutes away. The community also features exceptional amenities, including two swimming pools, lush green areas, and a playground. The property spans 196m², with 95m² of living space comprising a welcoming entrance hall with fitted wardrobes, a fully equipped independent kitchen, and a spacious, sunlit living room opening onto a 39m² terrace. It includes two bedrooms with built-in wardrobes and two modern bathrooms, one of which is en-suite. The home is southfacing, ensuring abundant natural light, and features centralized air conditioning, smooth walls, and sleek lacquered interior doors. Additional highlights include two garage spaces, a storage room, and a magnificent 60m² solarium, perfect for enjoying the Mediterranean lifestyle. This property is ideal for those seeking a modern, luminous, and comfortable home in a prime location. For more information or to arrange a viewing, please contact me today.