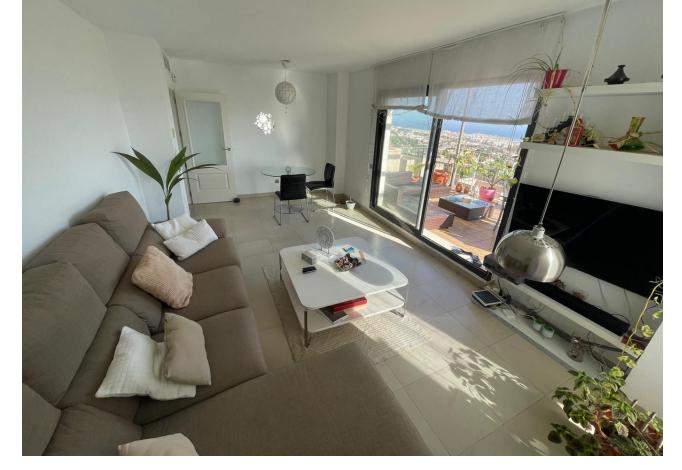

## Sales - Apartment - Benalmadena 390.00€

Benalmadena Apartment

Community: 1,440 EUR / year IBI: 560 EUR / year Rubbish: 120 EUR / year

2

2

105 m<sup>2</sup>

Stunning Modern Penthouse with Panoramic Views in Benalmádena This elegant penthouse, built in 2020, is situated in a tranquil and well-connected urbanization in Benalmádena. Boasting breathtaking views and contemporary design, the property offers the perfect blend of comfort and convenience. Located just 15 minutes from Málaga Airport and 30 minutes from Marbella, it provides easy access to supermarkets, pharmacies, bus stops, and a golf course just three minutes away. The community also features exceptional amenities, including two swimming pools, lush green areas, and a playground. The property spans 196m², with 95m² of living space comprising a welcoming entrance hall with fitted wardrobes, a fully equipped independent kitchen, and a spacious, sunlit living room opening onto a 39m² terrace. It includes two bedrooms with built-in wardrobes and two modern bathrooms, one of which is en-suite. The home is southfacing, ensuring abundant natural light, and features centralized air conditioning, smooth walls, and sleek lacquered interior doors. Additional highlights include two garage spaces, a storage room, and a magnificent 60m² solarium, perfect for enjoying the Mediterranean lifestyle. This property is ideal for those seeking a modern, luminous, and comfortable home in a prime location. For more information or to arrange a viewing, please contact me today.