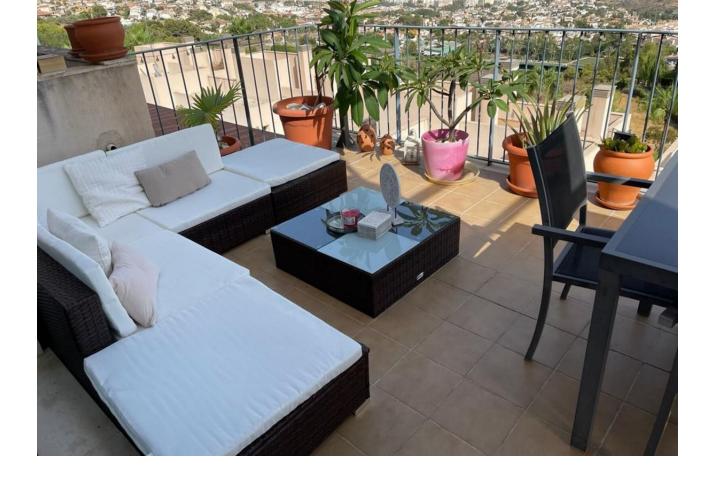

## Sales - Apartment - Benalmadena 390.00€

Benalmadena Apartment

Community: 1,440 EUR / year IBI: 560 EUR / year Rubbish: 120 EUR / year

2

2

105 m<sup>2</sup>

Stunning Modern Penthouse with Panoramic Views in Benalmádena This elegant penthouse, built in 2020, is situated in a tranquil and well-connected urbanization in Benalmádena. Boasting breathtaking views and contemporary design, the property offers the perfect blend of comfort and convenience. Located just 15 minutes from Málaga Airport and 30 minutes from Marbella, it provides easy access to supermarkets, pharmacies, bus stops, and a golf course just three minutes away. The community also features exceptional amenities, including two swimming pools, lush green areas, and a playground. The property spans 196m², with 95m² of living space comprising a welcoming entrance hall with fitted wardrobes, a fully equipped independent kitchen, and a spacious, sunlit living room opening onto a 39m² terrace. It includes two bedrooms with built-in wardrobes and two modern bathrooms, one of which is en-suite. The home is southfacing, ensuring abundant natural light, and features centralized air conditioning, smooth walls, and sleek lacquered interior doors. Additional highlights include two garage spaces, a storage room, and a magnificent 60m² solarium, perfect for enjoying the Mediterranean lifestyle. This property is ideal for those seeking a modern, luminous, and comfortable home in a prime location. For more information or to arrange a viewing, please contact me today.