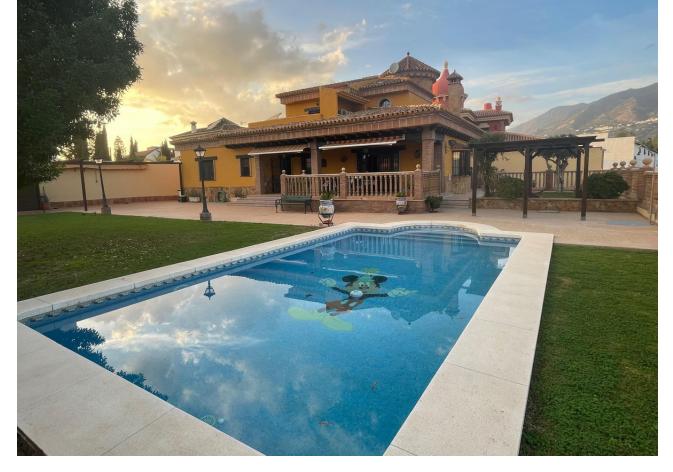

## Sales - House - Mijas Costa 1.942.500€

Mijas Costa House

4

5

580 m2

1200 m2

Nestled amidst the picturesque scenery of Mijas Costa, this stunning 4-bedroom, 5-bathroom villa is a true masterpiece of luxury and traditional craftsmanship. Surrounded by lush gardens, a private pool, and stunning mountain views, it offers an unparalleled blend of elegance and comfort. 4 Bedrooms 5 Bathrooms Built Area: 580 m² (350 m² villa + 230 m² basement) Plot Size: 1,200 m² Private Swimming Pool Barbecue Area Highlights: Porcelanosa Tiles and Ceramics for Timeless Elegance Solid Wood Ceilings and Doors Underfloor Heating in Master Bathroom Air Conditioning Throughout the Villa Solar Panels for Energy Efficiency Private Well for Self-Sufficient Water Supply Step outside to a tranquil garden oasis complete with a private pool and barbecue area, perfect for entertaining or relaxing under the Mediterranean sun. Inside, every detail reflects superior craftsmanship, from solid wood features to the stylish Porcelanosa ceramics, creating a home that exudes both luxury and warmth. Whether you're enjoying quiet evenings by the pool, hosting elegant dinners, or simply unwinding in one of the spacious rooms, this villa is the epitome of refined living on the Costa del Sol.