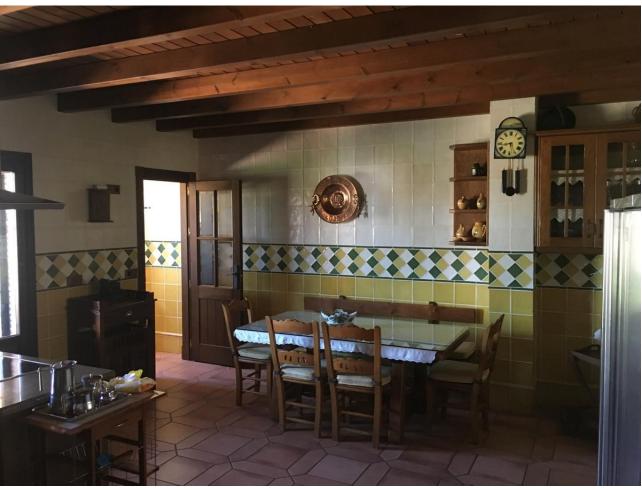

## Sales - House - Mijas Costa 1.942.500€

Mijas Costa House

4

5

580 m2

1200 m2

Nestled amidst the picturesque scenery of Mijas Costa, this stunning 4-bedroom, 5-bathroom villa is a true masterpiece of luxury and traditional craftsmanship. Surrounded by lush gardens, a private pool, and stunning mountain views, it offers an unparalleled blend of elegance and comfort. 4 Bedrooms 5 Bathrooms Built Area: 580 m² (350 m² villa + 230 m² basement) Plot Size: 1,200 m² Private Swimming Pool Barbecue Area Highlights: Porcelanosa Tiles and Ceramics for Timeless Elegance Solid Wood Ceilings and Doors Underfloor Heating in Master Bathroom Air Conditioning Throughout the Villa Solar Panels for Energy Efficiency Private Well for Self-Sufficient Water Supply Step outside to a tranquil garden oasis complete with a private pool and barbecue area, perfect for entertaining or relaxing under the Mediterranean sun. Inside, every detail reflects superior craftsmanship, from solid wood features to the stylish Porcelanosa ceramics, creating a home that exudes both luxury and warmth. Whether you're enjoying quiet evenings by the pool, hosting elegant dinners, or simply unwinding in one of the spacious rooms, this villa is the epitome of refined living on the Costa del Sol.