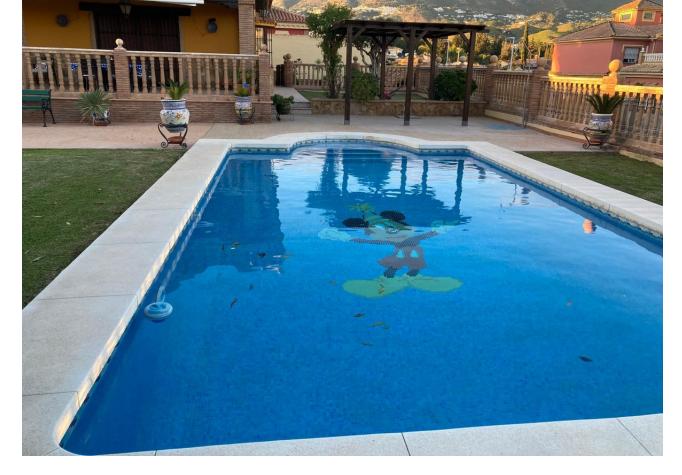

## Sales - House - Mijas Costa 1.942.500€

Mijas Costa House

4

5

580 m2

1200 m2

Nestled amidst the picturesque scenery of Mijas Costa, this stunning 4-bedroom, 5-bathroom villa is a true masterpiece of luxury and traditional craftsmanship. Surrounded by lush gardens, a private pool, and stunning mountain views, it offers an unparalleled blend of elegance and comfort. 4 Bedrooms 5 Bathrooms Built Area: 580 m² (350 m² villa + 230 m² basement) Plot Size: 1,200 m² Private Swimming Pool Barbecue Area Highlights: Porcelanosa Tiles and Ceramics for Timeless Elegance Solid Wood Ceilings and Doors Underfloor Heating in Master Bathroom Air Conditioning Throughout the Villa Solar Panels for Energy Efficiency Private Well for Self-Sufficient Water Supply Step outside to a tranquil garden oasis complete with a private pool and barbecue area, perfect for entertaining or relaxing under the Mediterranean sun. Inside, every detail reflects superior craftsmanship, from solid wood features to the stylish Porcelanosa ceramics, creating a home that exudes both luxury and warmth. Whether you're enjoying quiet evenings by the pool, hosting elegant dinners, or simply unwinding in one of the spacious rooms, this villa is the epitome of refined living on the Costa del Sol.