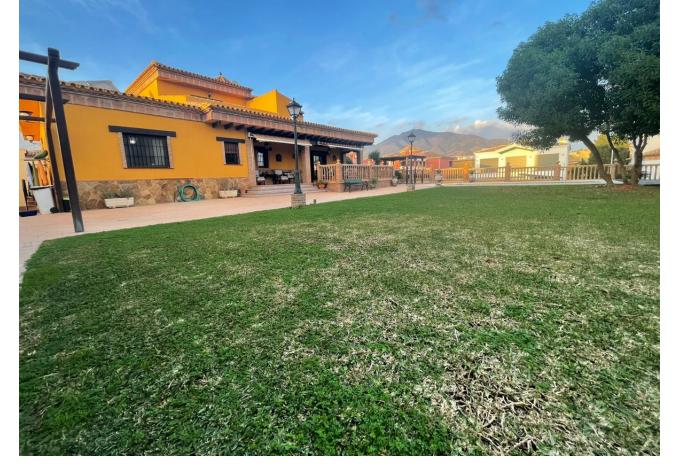

## Sales - House - Mijas Costa 1.942.500€

Mijas Costa House

4

5

580 m2

1200 m2

Nestled amidst the picturesque scenery of Mijas Costa, this stunning 4-bedroom, 5-bathroom villa is a true masterpiece of luxury and traditional craftsmanship. Surrounded by lush gardens, a private pool, and stunning mountain views, it offers an unparalleled blend of elegance and comfort. 4 Bedrooms 5 Bathrooms Built Area: 580 m² (350 m² villa + 230 m² basement) Plot Size: 1,200 m² Private Swimming Pool Barbecue Area Highlights: Porcelanosa Tiles and Ceramics for Timeless Elegance Solid Wood Ceilings and Doors Underfloor Heating in Master Bathroom Air Conditioning Throughout the Villa Solar Panels for Energy Efficiency Private Well for Self-Sufficient Water Supply Step outside to a tranquil garden oasis complete with a private pool and barbecue area, perfect for entertaining or relaxing under the Mediterranean sun. Inside, every detail reflects superior craftsmanship, from solid wood features to the stylish Porcelanosa ceramics, creating a home that exudes both luxury and warmth. Whether you're enjoying quiet evenings by the pool, hosting elegant dinners, or simply unwinding in one of the spacious rooms, this villa is the epitome of refined living on the Costa del Sol.