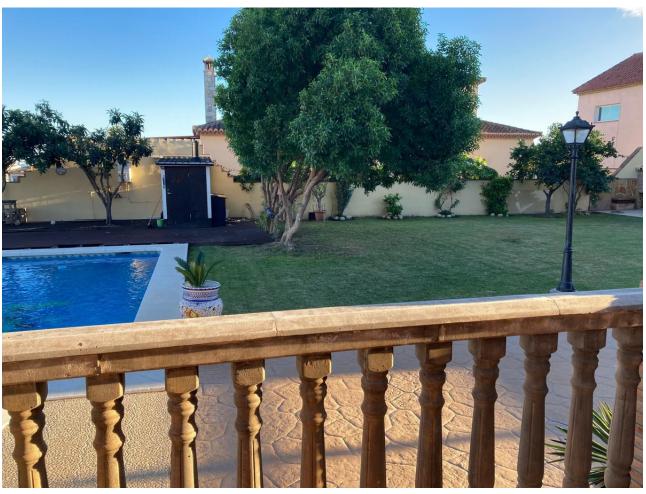

## Sales - House - Mijas Costa 1.942.500€

Mijas Costa House

4

5

580 m2

1200 m2

Nestled amidst the picturesque scenery of Mijas Costa, this stunning 4-bedroom, 5-bathroom villa is a true masterpiece of luxury and traditional craftsmanship. Surrounded by lush gardens, a private pool, and stunning mountain views, it offers an unparalleled blend of elegance and comfort. 4 Bedrooms 5 Bathrooms Built Area: 580 m² (350 m² villa + 230 m² basement) Plot Size: 1,200 m² Private Swimming Pool Barbecue Area Highlights: Porcelanosa Tiles and Ceramics for Timeless Elegance Solid Wood Ceilings and Doors Underfloor Heating in Master Bathroom Air Conditioning Throughout the Villa Solar Panels for Energy Efficiency Private Well for Self-Sufficient Water Supply Step outside to a tranquil garden oasis complete with a private pool and barbecue area, perfect for entertaining or relaxing under the Mediterranean sun. Inside, every detail reflects superior craftsmanship, from solid wood features to the stylish Porcelanosa ceramics, creating a home that exudes both luxury and warmth. Whether you're enjoying quiet evenings by the pool, hosting elegant dinners, or simply unwinding in one of the spacious rooms, this villa is the epitome of refined living on the Costa del Sol.