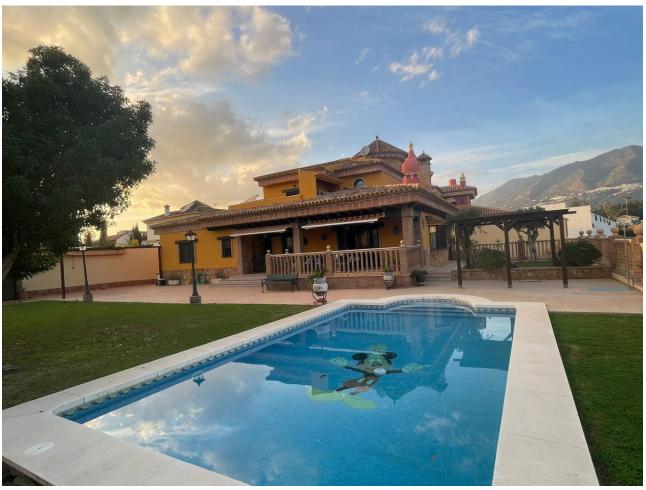

## Sales - House - Mijas Costa 1.942.500€

Mijas Costa House

4

5

580 m2

1200 m2

Nestled amidst the picturesque scenery of Mijas Costa, this stunning 4-bedroom, 5-bathroom villa is a true masterpiece of luxury and traditional craftsmanship. Surrounded by lush gardens, a private pool, and stunning mountain views, it offers an unparalleled blend of elegance and comfort. 4 Bedrooms 5 Bathrooms Built Area: 580 m² (350 m² villa + 230 m² basement) Plot Size: 1,200 m² Private Swimming Pool Barbecue Area Highlights: Porcelanosa Tiles and Ceramics for Timeless Elegance Solid Wood Ceilings and Doors Underfloor Heating in Master Bathroom Air Conditioning Throughout the Villa Solar Panels for Energy Efficiency Private Well for Self-Sufficient Water Supply Step outside to a tranquil garden oasis complete with a private pool and barbecue area, perfect for entertaining or relaxing under the Mediterranean sun. Inside, every detail reflects superior craftsmanship, from solid wood features to the stylish Porcelanosa ceramics, creating a home that exudes both luxury and warmth. Whether you're enjoying quiet evenings by the pool, hosting elegant dinners, or simply unwinding in one of the spacious rooms, this villa is the epitome of refined living on the Costa del Sol.