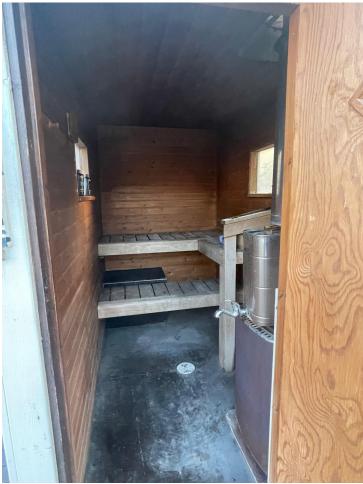

## Sales - House - Mijas Costa 1.942.500€

Mijas Costa House

4

5

580 m2

1200 m2

Nestled amidst the picturesque scenery of Mijas Costa, this stunning 4-bedroom, 5-bathroom villa is a true masterpiece of luxury and traditional craftsmanship. Surrounded by lush gardens, a private pool, and stunning mountain views, it offers an unparalleled blend of elegance and comfort. 4 Bedrooms 5 Bathrooms Built Area: 580 m² (350 m² villa + 230 m² basement) Plot Size: 1,200 m² Private Swimming Pool Barbecue Area Highlights: Porcelanosa Tiles and Ceramics for Timeless Elegance Solid Wood Ceilings and Doors Underfloor Heating in Master Bathroom Air Conditioning Throughout the Villa Solar Panels for Energy Efficiency Private Well for Self-Sufficient Water Supply Step outside to a tranquil garden oasis complete with a private pool and barbecue area, perfect for entertaining or relaxing under the Mediterranean sun. Inside, every detail reflects superior craftsmanship, from solid wood features to the stylish Porcelanosa ceramics, creating a home that exudes both luxury and warmth. Whether you're enjoying quiet evenings by the pool, hosting elegant dinners, or simply unwinding in one of the spacious rooms, this villa is the epitome of refined living on the Costa del Sol.