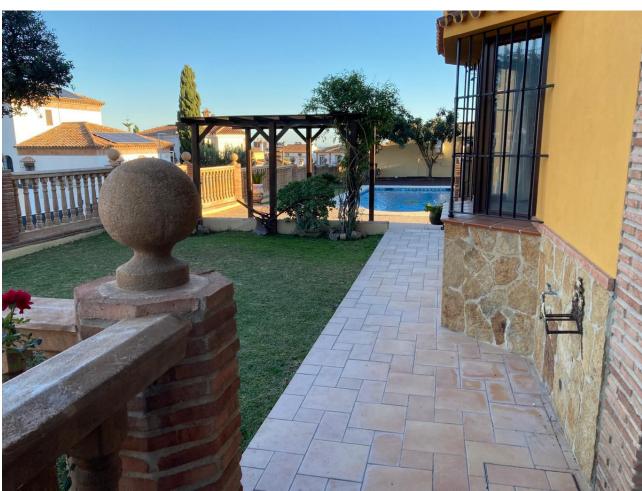

## Sales - House - Mijas Costa 1.942.500€

Mijas Costa House

4

5

580 m2

1200 m2

Nestled amidst the picturesque scenery of Mijas Costa, this stunning 4-bedroom, 5-bathroom villa is a true masterpiece of luxury and traditional craftsmanship. Surrounded by lush gardens, a private pool, and stunning mountain views, it offers an unparalleled blend of elegance and comfort. 4 Bedrooms 5 Bathrooms Built Area: 580 m² (350 m² villa + 230 m² basement) Plot Size: 1,200 m² Private Swimming Pool Barbecue Area Highlights: Porcelanosa Tiles and Ceramics for Timeless Elegance Solid Wood Ceilings and Doors Underfloor Heating in Master Bathroom Air Conditioning Throughout the Villa Solar Panels for Energy Efficiency Private Well for Self-Sufficient Water Supply Step outside to a tranquil garden oasis complete with a private pool and barbecue area, perfect for entertaining or relaxing under the Mediterranean sun. Inside, every detail reflects superior craftsmanship, from solid wood features to the stylish Porcelanosa ceramics, creating a home that exudes both luxury and warmth. Whether you're enjoying quiet evenings by the pool, hosting elegant dinners, or simply unwinding in one of the spacious rooms, this villa is the epitome of refined living on the Costa del Sol.