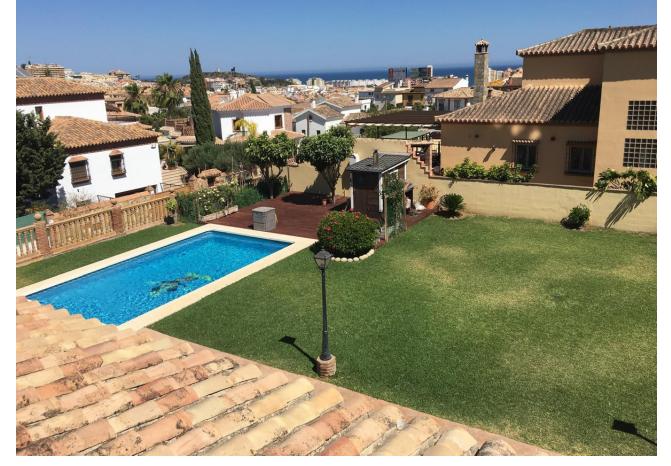

## Sales - House - Mijas Costa 1.942.500€

Mijas Costa House

4

5

580 m2

1200 m2

Nestled amidst the picturesque scenery of Mijas Costa, this stunning 4-bedroom, 5-bathroom villa is a true masterpiece of luxury and traditional craftsmanship. Surrounded by lush gardens, a private pool, and stunning mountain views, it offers an unparalleled blend of elegance and comfort. 4 Bedrooms 5 Bathrooms Built Area: 580 m² (350 m² villa + 230 m² basement) Plot Size: 1,200 m² Private Swimming Pool Barbecue Area Highlights: Porcelanosa Tiles and Ceramics for Timeless Elegance Solid Wood Ceilings and Doors Underfloor Heating in Master Bathroom Air Conditioning Throughout the Villa Solar Panels for Energy Efficiency Private Well for Self-Sufficient Water Supply Step outside to a tranquil garden oasis complete with a private pool and barbecue area, perfect for entertaining or relaxing under the Mediterranean sun. Inside, every detail reflects superior craftsmanship, from solid wood features to the stylish Porcelanosa ceramics, creating a home that exudes both luxury and warmth. Whether you're enjoying quiet evenings by the pool, hosting elegant dinners, or simply unwinding in one of the spacious rooms, this villa is the epitome of refined living on the Costa del Sol.