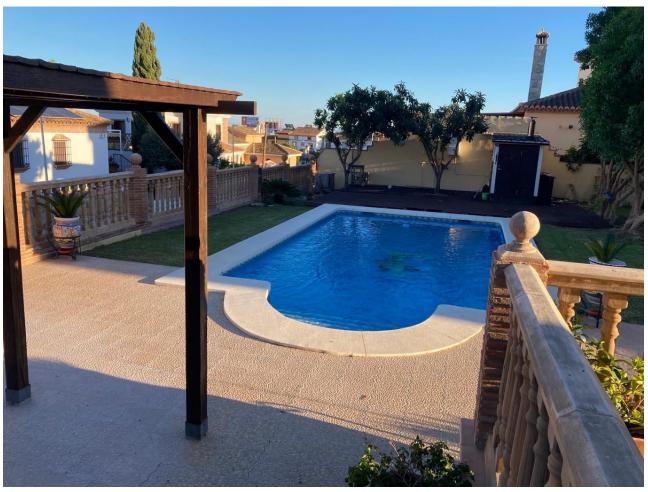

## Sales - House - Mijas Costa 1.942.500€

Mijas Costa House

4

5

580 m2

1200 m2

Nestled amidst the picturesque scenery of Mijas Costa, this stunning 4-bedroom, 5-bathroom villa is a true masterpiece of luxury and traditional craftsmanship. Surrounded by lush gardens, a private pool, and stunning mountain views, it offers an unparalleled blend of elegance and comfort. 4 Bedrooms 5 Bathrooms Built Area: 580 m² (350 m² villa + 230 m² basement) Plot Size: 1,200 m² Private Swimming Pool Barbecue Area Highlights: Porcelanosa Tiles and Ceramics for Timeless Elegance Solid Wood Ceilings and Doors Underfloor Heating in Master Bathroom Air Conditioning Throughout the Villa Solar Panels for Energy Efficiency Private Well for Self-Sufficient Water Supply Step outside to a tranquil garden oasis complete with a private pool and barbecue area, perfect for entertaining or relaxing under the Mediterranean sun. Inside, every detail reflects superior craftsmanship, from solid wood features to the stylish Porcelanosa ceramics, creating a home that exudes both luxury and warmth. Whether you're enjoying quiet evenings by the pool, hosting elegant dinners, or simply unwinding in one of the spacious rooms, this villa is the epitome of refined living on the Costa del Sol.