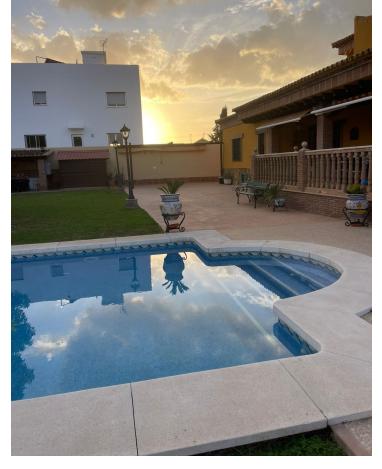

## Sales - House - Mijas Costa 1.942.500€

Mijas Costa House

4

5

580 m2

1200 m2

Nestled amidst the picturesque scenery of Mijas Costa, this stunning 4-bedroom, 5-bathroom villa is a true masterpiece of luxury and traditional craftsmanship. Surrounded by lush gardens, a private pool, and stunning mountain views, it offers an unparalleled blend of elegance and comfort. 4 Bedrooms 5 Bathrooms Built Area: 580 m² (350 m² villa + 230 m² basement) Plot Size: 1,200 m² Private Swimming Pool Barbecue Area Highlights: Porcelanosa Tiles and Ceramics for Timeless Elegance Solid Wood Ceilings and Doors Underfloor Heating in Master Bathroom Air Conditioning Throughout the Villa Solar Panels for Energy Efficiency Private Well for Self-Sufficient Water Supply Step outside to a tranquil garden oasis complete with a private pool and barbecue area, perfect for entertaining or relaxing under the Mediterranean sun. Inside, every detail reflects superior craftsmanship, from solid wood features to the stylish Porcelanosa ceramics, creating a home that exudes both luxury and warmth. Whether you're enjoying quiet evenings by the pool, hosting elegant dinners, or simply unwinding in one of the spacious rooms, this villa is the epitome of refined living on the Costa del Sol.