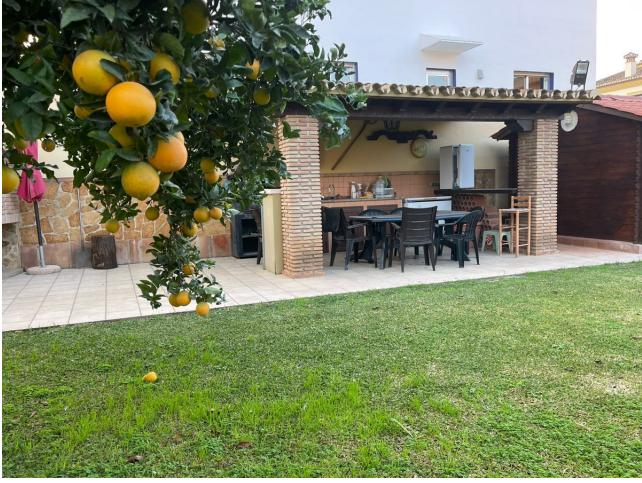

## Sales - House - Mijas Costa 1.942.500€

Mijas Costa House

4

5

580 m2

1200 m2

Nestled amidst the picturesque scenery of Mijas Costa, this stunning 4-bedroom, 5-bathroom villa is a true masterpiece of luxury and traditional craftsmanship. Surrounded by lush gardens, a private pool, and stunning mountain views, it offers an unparalleled blend of elegance and comfort. 4 Bedrooms 5 Bathrooms Built Area: 580 m² (350 m² villa + 230 m² basement) Plot Size: 1,200 m² Private Swimming Pool Barbecue Area Highlights: Porcelanosa Tiles and Ceramics for Timeless Elegance Solid Wood Ceilings and Doors Underfloor Heating in Master Bathroom Air Conditioning Throughout the Villa Solar Panels for Energy Efficiency Private Well for Self-Sufficient Water Supply Step outside to a tranquil garden oasis complete with a private pool and barbecue area, perfect for entertaining or relaxing under the Mediterranean sun. Inside, every detail reflects superior craftsmanship, from solid wood features to the stylish Porcelanosa ceramics, creating a home that exudes both luxury and warmth. Whether you're enjoying quiet evenings by the pool, hosting elegant dinners, or simply unwinding in one of the spacious rooms, this villa is the epitome of refined living on the Costa del Sol.