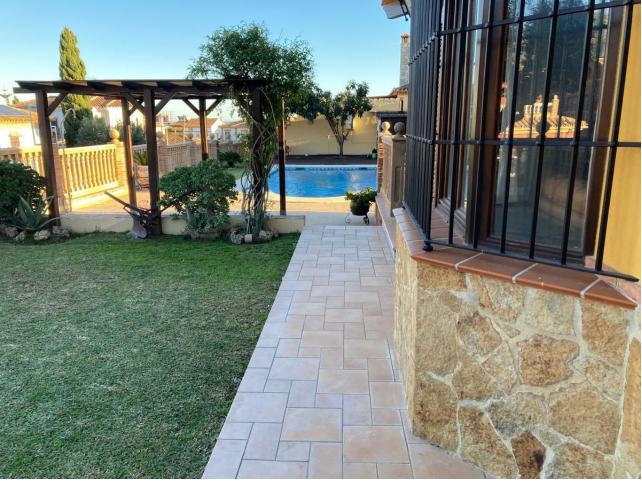

## Sales - House - Mijas Costa 1.942.500€

Mijas Costa House

4

5

580 m2

1200 m2

Nestled amidst the picturesque scenery of Mijas Costa, this stunning 4-bedroom, 5-bathroom villa is a true masterpiece of luxury and traditional craftsmanship. Surrounded by lush gardens, a private pool, and stunning mountain views, it offers an unparalleled blend of elegance and comfort. 4 Bedrooms 5 Bathrooms Built Area: 580 m² (350 m² villa + 230 m² basement) Plot Size: 1,200 m² Private Swimming Pool Barbecue Area Highlights: Porcelanosa Tiles and Ceramics for Timeless Elegance Solid Wood Ceilings and Doors Underfloor Heating in Master Bathroom Air Conditioning Throughout the Villa Solar Panels for Energy Efficiency Private Well for Self-Sufficient Water Supply Step outside to a tranquil garden oasis complete with a private pool and barbecue area, perfect for entertaining or relaxing under the Mediterranean sun. Inside, every detail reflects superior craftsmanship, from solid wood features to the stylish Porcelanosa ceramics, creating a home that exudes both luxury and warmth. Whether you're enjoying quiet evenings by the pool, hosting elegant dinners, or simply unwinding in one of the spacious rooms, this villa is the epitome of refined living on the Costa del Sol.