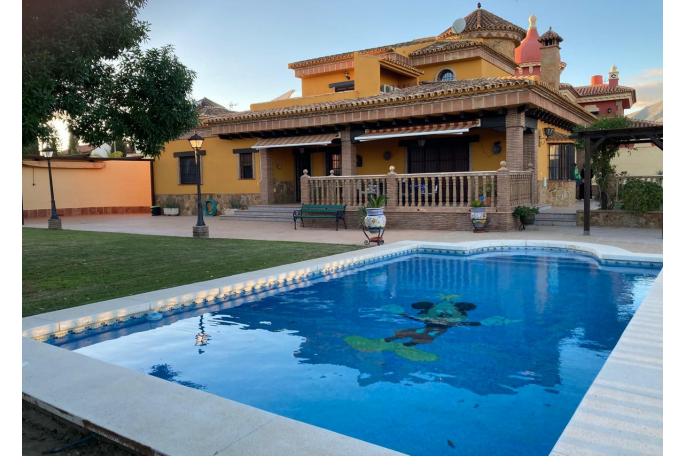

## Sales - House - Mijas Costa 1.942.500€

Mijas Costa House

4

5

580 m2

1200 m2

Nestled amidst the picturesque scenery of Mijas Costa, this stunning 4-bedroom, 5-bathroom villa is a true masterpiece of luxury and traditional craftsmanship. Surrounded by lush gardens, a private pool, and stunning mountain views, it offers an unparalleled blend of elegance and comfort. 4 Bedrooms 5 Bathrooms Built Area: 580 m² (350 m² villa + 230 m² basement) Plot Size: 1,200 m² Private Swimming Pool Barbecue Area Highlights: Porcelanosa Tiles and Ceramics for Timeless Elegance Solid Wood Ceilings and Doors Underfloor Heating in Master Bathroom Air Conditioning Throughout the Villa Solar Panels for Energy Efficiency Private Well for Self-Sufficient Water Supply Step outside to a tranquil garden oasis complete with a private pool and barbecue area, perfect for entertaining or relaxing under the Mediterranean sun. Inside, every detail reflects superior craftsmanship, from solid wood features to the stylish Porcelanosa ceramics, creating a home that exudes both luxury and warmth. Whether you're enjoying quiet evenings by the pool, hosting elegant dinners, or simply unwinding in one of the spacious rooms, this villa is the epitome of refined living on the Costa del Sol.