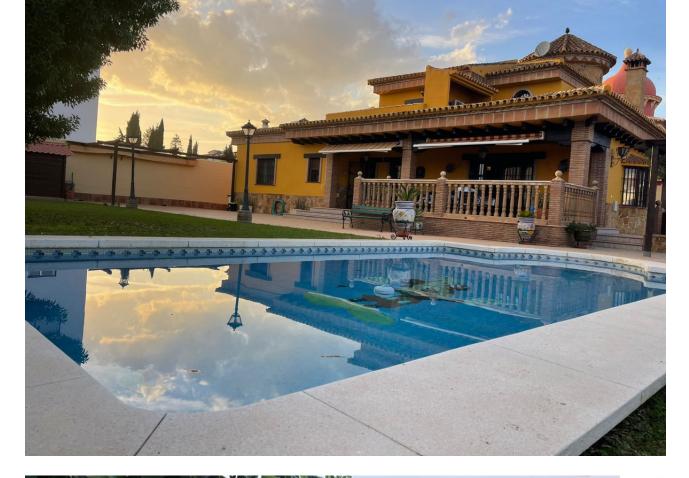

## Sales - House - Mijas Costa 1.942.500€

Mijas Costa House

4

5

580 m2

1200 m2

Nestled amidst the picturesque scenery of Mijas Costa, this stunning 4-bedroom, 5-bathroom villa is a true masterpiece of luxury and traditional craftsmanship. Surrounded by lush gardens, a private pool, and stunning mountain views, it offers an unparalleled blend of elegance and comfort. 4 Bedrooms 5 Bathrooms Built Area: 580 m² (350 m² villa + 230 m² basement) Plot Size: 1,200 m² Private Swimming Pool Barbecue Area Highlights: Porcelanosa Tiles and Ceramics for Timeless Elegance Solid Wood Ceilings and Doors Underfloor Heating in Master Bathroom Air Conditioning Throughout the Villa Solar Panels for Energy Efficiency Private Well for Self-Sufficient Water Supply Step outside to a tranquil garden oasis complete with a private pool and barbecue area, perfect for entertaining or relaxing under the Mediterranean sun. Inside, every detail reflects superior craftsmanship, from solid wood features to the stylish Porcelanosa ceramics, creating a home that exudes both luxury and warmth. Whether you're enjoying quiet evenings by the pool, hosting elegant dinners, or simply unwinding in one of the spacious rooms, this villa is the epitome of refined living on the Costa del Sol.