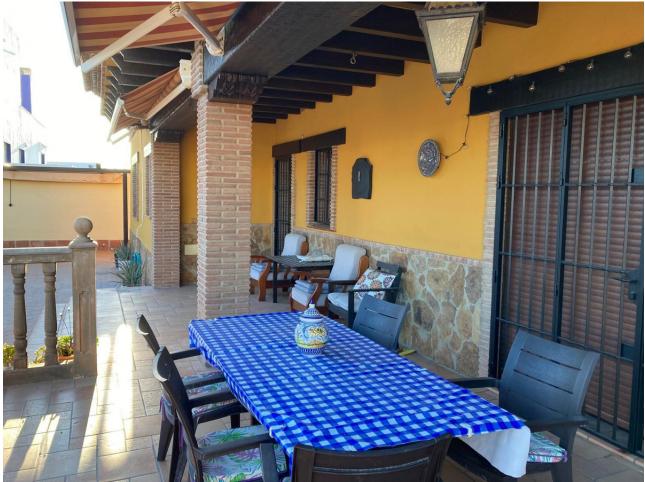

## Sales - House - Mijas Costa 1.942.500€

Mijas Costa House

4

5

580 m2

1200 m2

Nestled amidst the picturesque scenery of Mijas Costa, this stunning 4-bedroom, 5-bathroom villa is a true masterpiece of luxury and traditional craftsmanship. Surrounded by lush gardens, a private pool, and stunning mountain views, it offers an unparalleled blend of elegance and comfort. 4 Bedrooms 5 Bathrooms Built Area: 580 m² (350 m² villa + 230 m² basement) Plot Size: 1,200 m² Private Swimming Pool Barbecue Area Highlights: Porcelanosa Tiles and Ceramics for Timeless Elegance Solid Wood Ceilings and Doors Underfloor Heating in Master Bathroom Air Conditioning Throughout the Villa Solar Panels for Energy Efficiency Private Well for Self-Sufficient Water Supply Step outside to a tranquil garden oasis complete with a private pool and barbecue area, perfect for entertaining or relaxing under the Mediterranean sun. Inside, every detail reflects superior craftsmanship, from solid wood features to the stylish Porcelanosa ceramics, creating a home that exudes both luxury and warmth. Whether you're enjoying quiet evenings by the pool, hosting elegant dinners, or simply unwinding in one of the spacious rooms, this villa is the epitome of refined living on the Costa del Sol.