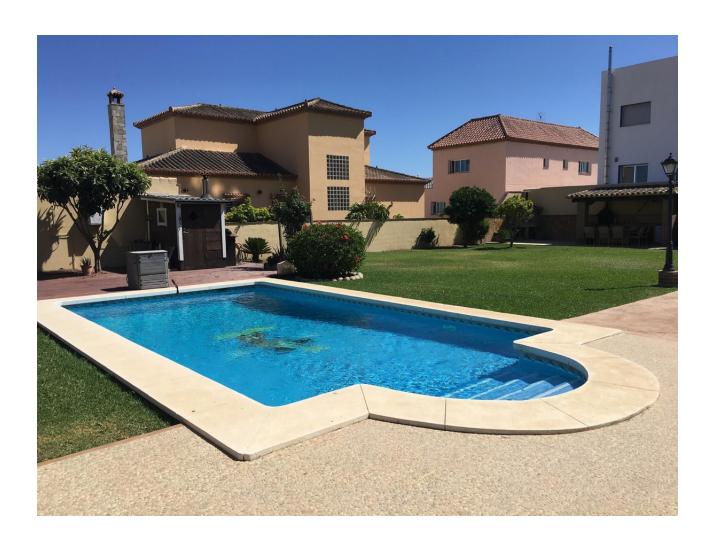

## Sales - House - Mijas Costa 1.942.500€

Mijas Costa House

4

5

580 m2

1200 m2

Nestled amidst the picturesque scenery of Mijas Costa, this stunning 4-bedroom, 5-bathroom villa is a true masterpiece of luxury and traditional craftsmanship. Surrounded by lush gardens, a private pool, and stunning mountain views, it offers an unparalleled blend of elegance and comfort. 4 Bedrooms 5 Bathrooms Built Area: 580 m² (350 m² villa + 230 m² basement) Plot Size: 1,200 m² Private Swimming Pool Barbecue Area Highlights: Porcelanosa Tiles and Ceramics for Timeless Elegance Solid Wood Ceilings and Doors Underfloor Heating in Master Bathroom Air Conditioning Throughout the Villa Solar Panels for Energy Efficiency Private Well for Self-Sufficient Water Supply Step outside to a tranquil garden oasis complete with a private pool and barbecue area, perfect for entertaining or relaxing under the Mediterranean sun. Inside, every detail reflects superior craftsmanship, from solid wood features to the stylish Porcelanosa ceramics, creating a home that exudes both luxury and warmth. Whether you're enjoying quiet evenings by the pool, hosting elegant dinners, or simply unwinding in one of the spacious rooms, this villa is the epitome of refined living on the Costa del Sol.