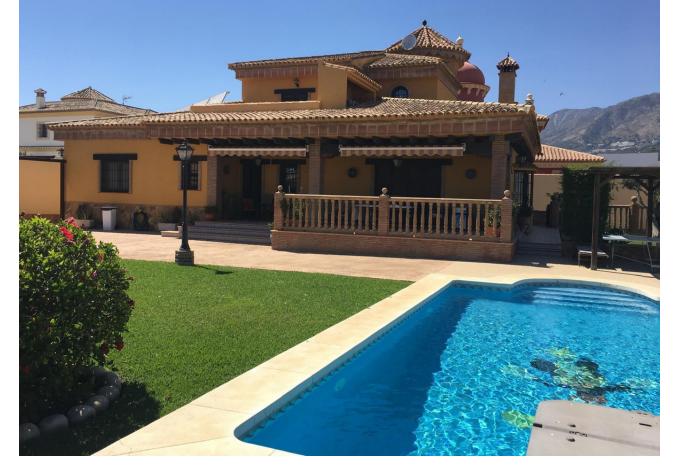

## Sales - House - Mijas Costa 1.942.500€

Mijas Costa House

4

5

580 m2

1200 m2

Nestled amidst the picturesque scenery of Mijas Costa, this stunning 4-bedroom, 5-bathroom villa is a true masterpiece of luxury and traditional craftsmanship. Surrounded by lush gardens, a private pool, and stunning mountain views, it offers an unparalleled blend of elegance and comfort. 4 Bedrooms 5 Bathrooms Built Area: 580 m² (350 m² villa + 230 m² basement) Plot Size: 1,200 m² Private Swimming Pool Barbecue Area Highlights: Porcelanosa Tiles and Ceramics for Timeless Elegance Solid Wood Ceilings and Doors Underfloor Heating in Master Bathroom Air Conditioning Throughout the Villa Solar Panels for Energy Efficiency Private Well for Self-Sufficient Water Supply Step outside to a tranquil garden oasis complete with a private pool and barbecue area, perfect for entertaining or relaxing under the Mediterranean sun. Inside, every detail reflects superior craftsmanship, from solid wood features to the stylish Porcelanosa ceramics, creating a home that exudes both luxury and warmth. Whether you're enjoying quiet evenings by the pool, hosting elegant dinners, or simply unwinding in one of the spacious rooms, this villa is the epitome of refined living on the Costa del Sol.