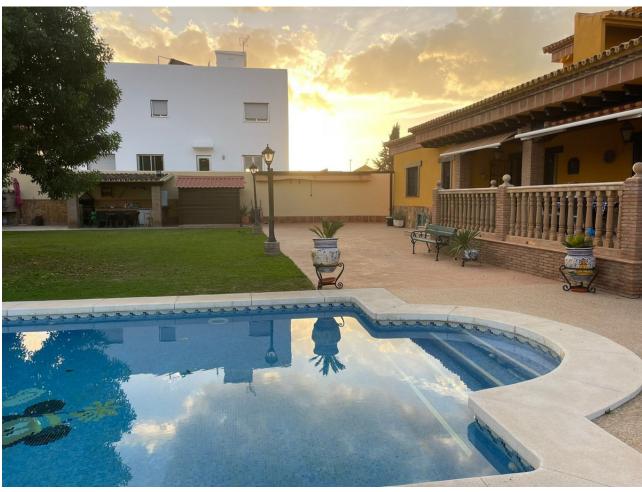

## Sales - House - Mijas Costa 1.942.500€

Mijas Costa House

4

5

580 m2

1200 m2

Nestled amidst the picturesque scenery of Mijas Costa, this stunning 4-bedroom, 5-bathroom villa is a true masterpiece of luxury and traditional craftsmanship. Surrounded by lush gardens, a private pool, and stunning mountain views, it offers an unparalleled blend of elegance and comfort. 4 Bedrooms 5 Bathrooms Built Area: 580 m² (350 m² villa + 230 m² basement) Plot Size: 1,200 m² Private Swimming Pool Barbecue Area Highlights: Porcelanosa Tiles and Ceramics for Timeless Elegance Solid Wood Ceilings and Doors Underfloor Heating in Master Bathroom Air Conditioning Throughout the Villa Solar Panels for Energy Efficiency Private Well for Self-Sufficient Water Supply Step outside to a tranquil garden oasis complete with a private pool and barbecue area, perfect for entertaining or relaxing under the Mediterranean sun. Inside, every detail reflects superior craftsmanship, from solid wood features to the stylish Porcelanosa ceramics, creating a home that exudes both luxury and warmth. Whether you're enjoying quiet evenings by the pool, hosting elegant dinners, or simply unwinding in one of the spacious rooms, this villa is the epitome of refined living on the Costa del Sol.