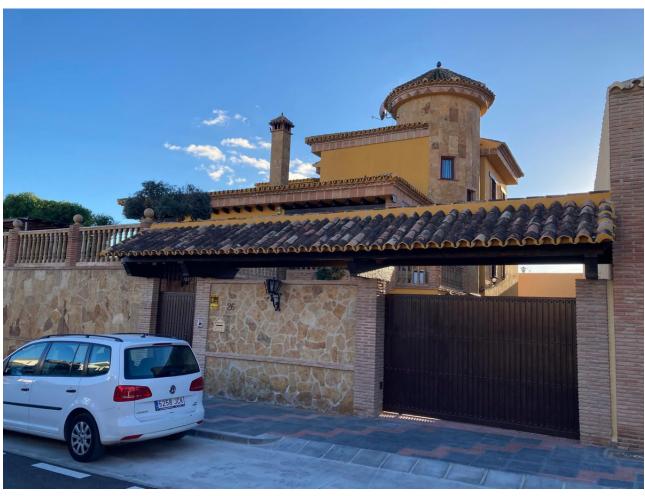

## Sales - House - Mijas Costa 1.942.500€

Mijas Costa House

4

5

580 m2

1200 m2

Nestled amidst the picturesque scenery of Mijas Costa, this stunning 4-bedroom, 5-bathroom villa is a true masterpiece of luxury and traditional craftsmanship. Surrounded by lush gardens, a private pool, and stunning mountain views, it offers an unparalleled blend of elegance and comfort. 4 Bedrooms 5 Bathrooms Built Area: 580 m² (350 m² villa + 230 m² basement) Plot Size: 1,200 m² Private Swimming Pool Barbecue Area Highlights: Porcelanosa Tiles and Ceramics for Timeless Elegance Solid Wood Ceilings and Doors Underfloor Heating in Master Bathroom Air Conditioning Throughout the Villa Solar Panels for Energy Efficiency Private Well for Self-Sufficient Water Supply Step outside to a tranquil garden oasis complete with a private pool and barbecue area, perfect for entertaining or relaxing under the Mediterranean sun. Inside, every detail reflects superior craftsmanship, from solid wood features to the stylish Porcelanosa ceramics, creating a home that exudes both luxury and warmth. Whether you're enjoying quiet evenings by the pool, hosting elegant dinners, or simply unwinding in one of the spacious rooms, this villa is the epitome of refined living on the Costa del Sol.