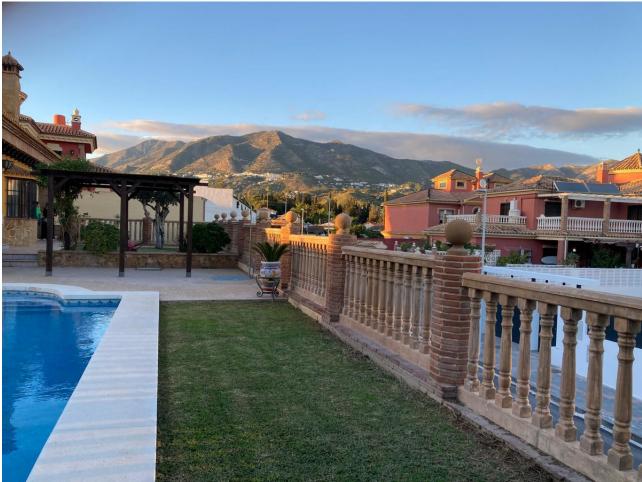

## Sales - House - Mijas Costa 1.942.500€

Mijas Costa House

4

5

580 m2

1200 m2

Nestled amidst the picturesque scenery of Mijas Costa, this stunning 4-bedroom, 5-bathroom villa is a true masterpiece of luxury and traditional craftsmanship. Surrounded by lush gardens, a private pool, and stunning mountain views, it offers an unparalleled blend of elegance and comfort. 4 Bedrooms 5 Bathrooms Built Area: 580 m² (350 m² villa + 230 m² basement) Plot Size: 1,200 m² Private Swimming Pool Barbecue Area Highlights: Porcelanosa Tiles and Ceramics for Timeless Elegance Solid Wood Ceilings and Doors Underfloor Heating in Master Bathroom Air Conditioning Throughout the Villa Solar Panels for Energy Efficiency Private Well for Self-Sufficient Water Supply Step outside to a tranquil garden oasis complete with a private pool and barbecue area, perfect for entertaining or relaxing under the Mediterranean sun. Inside, every detail reflects superior craftsmanship, from solid wood features to the stylish Porcelanosa ceramics, creating a home that exudes both luxury and warmth. Whether you're enjoying quiet evenings by the pool, hosting elegant dinners, or simply unwinding in one of the spacious rooms, this villa is the epitome of refined living on the Costa del Sol.