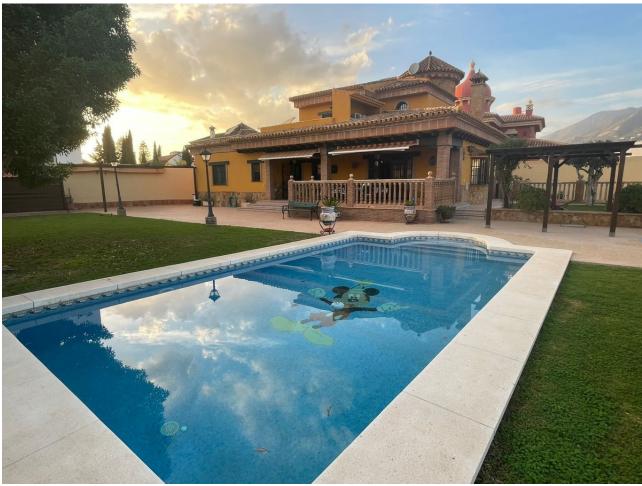

## Sales - House - Mijas Costa 1.942.500€

Mijas Costa House

4

5

580 m2

1200 m2

Nestled amidst the picturesque scenery of Mijas Costa, this stunning 4-bedroom, 5-bathroom villa is a true masterpiece of luxury and traditional craftsmanship. Surrounded by lush gardens, a private pool, and stunning mountain views, it offers an unparalleled blend of elegance and comfort. 4 Bedrooms 5 Bathrooms Built Area: 580 m² (350 m² villa + 230 m² basement) Plot Size: 1,200 m² Private Swimming Pool Barbecue Area Highlights: Porcelanosa Tiles and Ceramics for Timeless Elegance Solid Wood Ceilings and Doors Underfloor Heating in Master Bathroom Air Conditioning Throughout the Villa Solar Panels for Energy Efficiency Private Well for Self-Sufficient Water Supply Step outside to a tranquil garden oasis complete with a private pool and barbecue area, perfect for entertaining or relaxing under the Mediterranean sun. Inside, every detail reflects superior craftsmanship, from solid wood features to the stylish Porcelanosa ceramics, creating a home that exudes both luxury and warmth. Whether you're enjoying quiet evenings by the pool, hosting elegant dinners, or simply unwinding in one of the spacious rooms, this villa is the epitome of refined living on the Costa del Sol.