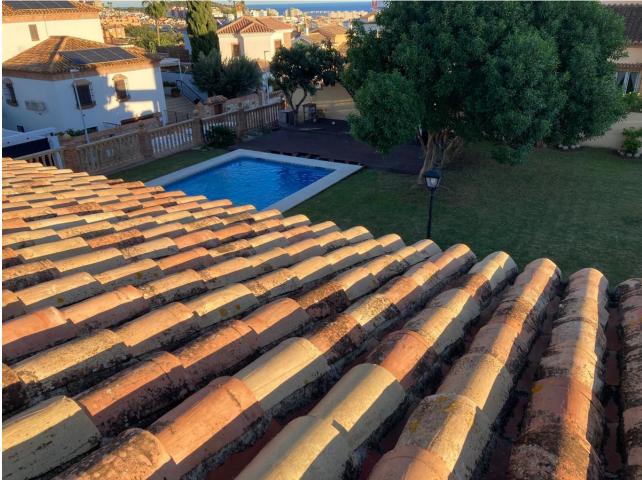

## Sales - House - Mijas Costa 1.942.500€

Mijas Costa House

4

5

580 m2

1200 m2

Nestled amidst the picturesque scenery of Mijas Costa, this stunning 4-bedroom, 5-bathroom villa is a true masterpiece of luxury and traditional craftsmanship. Surrounded by lush gardens, a private pool, and stunning mountain views, it offers an unparalleled blend of elegance and comfort. 4 Bedrooms 5 Bathrooms Built Area: 580 m² (350 m² villa + 230 m² basement) Plot Size: 1,200 m² Private Swimming Pool Barbecue Area Highlights: Porcelanosa Tiles and Ceramics for Timeless Elegance Solid Wood Ceilings and Doors Underfloor Heating in Master Bathroom Air Conditioning Throughout the Villa Solar Panels for Energy Efficiency Private Well for Self-Sufficient Water Supply Step outside to a tranquil garden oasis complete with a private pool and barbecue area, perfect for entertaining or relaxing under the Mediterranean sun. Inside, every detail reflects superior craftsmanship, from solid wood features to the stylish Porcelanosa ceramics, creating a home that exudes both luxury and warmth. Whether you're enjoying quiet evenings by the pool, hosting elegant dinners, or simply unwinding in one of the spacious rooms, this villa is the epitome of refined living on the Costa del Sol.