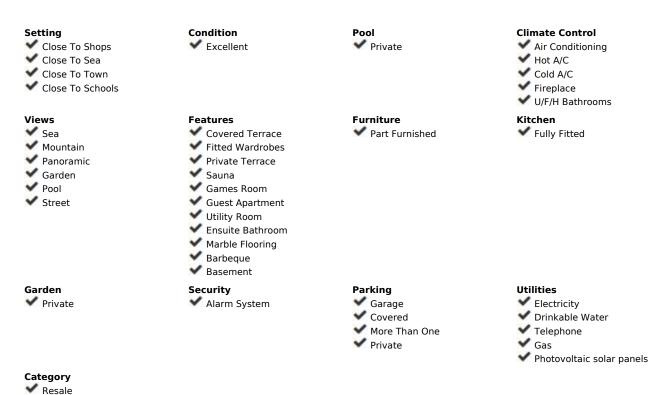

## Sales - House - Mijas Costa 1.942.500€

Mijas Costa House

4

5

580 m2

1200 m2

Nestled amidst the picturesque scenery of Mijas Costa, this stunning 4-bedroom, 5-bathroom villa is a true masterpiece of luxury and traditional craftsmanship. Surrounded by lush gardens, a private pool, and stunning mountain views, it offers an unparalleled blend of elegance and comfort. 4 Bedrooms 5 Bathrooms Built Area: 580 m² (350 m² villa + 230 m² basement) Plot Size: 1,200 m² Private Swimming Pool Barbecue Area Highlights: Porcelanosa Tiles and Ceramics for Timeless Elegance Solid Wood Ceilings and Doors Underfloor Heating in Master Bathroom Air Conditioning Throughout the Villa Solar Panels for Energy Efficiency Private Well for Self-Sufficient Water Supply Step outside to a tranquil garden oasis complete with a private pool and barbecue area, perfect for entertaining or relaxing under the Mediterranean sun. Inside, every detail reflects superior craftsmanship, from solid wood features to the stylish Porcelanosa ceramics, creating a home that exudes both luxury and warmth. Whether you're enjoying quiet evenings by the pool, hosting elegant dinners, or simply unwinding in one of the spacious rooms, this villa is the epitome of refined living on the Costa del Sol.