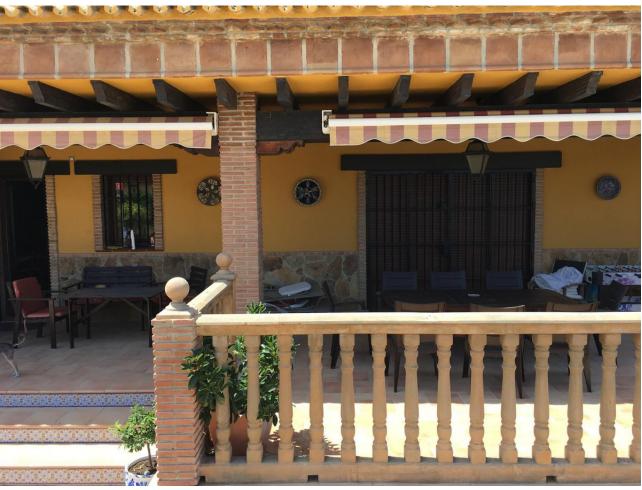

## Sales - House - Mijas Costa 1.942.500€

Mijas Costa House

4

5

580 m2

1200 m2

Nestled amidst the picturesque scenery of Mijas Costa, this stunning 4-bedroom, 5-bathroom villa is a true masterpiece of luxury and traditional craftsmanship. Surrounded by lush gardens, a private pool, and stunning mountain views, it offers an unparalleled blend of elegance and comfort. 4 Bedrooms 5 Bathrooms Built Area: 580 m² (350 m² villa + 230 m² basement) Plot Size: 1,200 m² Private Swimming Pool Barbecue Area Highlights: Porcelanosa Tiles and Ceramics for Timeless Elegance Solid Wood Ceilings and Doors Underfloor Heating in Master Bathroom Air Conditioning Throughout the Villa Solar Panels for Energy Efficiency Private Well for Self-Sufficient Water Supply Step outside to a tranquil garden oasis complete with a private pool and barbecue area, perfect for entertaining or relaxing under the Mediterranean sun. Inside, every detail reflects superior craftsmanship, from solid wood features to the stylish Porcelanosa ceramics, creating a home that exudes both luxury and warmth. Whether you're enjoying quiet evenings by the pool, hosting elegant dinners, or simply unwinding in one of the spacious rooms, this villa is the epitome of refined living on the Costa del Sol.