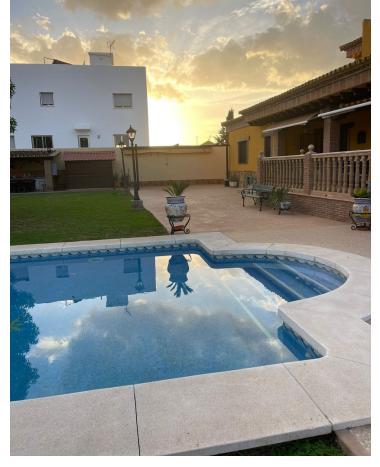

## Sales - House - Mijas Costa 1.942.500€

Mijas Costa House

4

5

580 m2

1200 m2

Nestled amidst the picturesque scenery of Mijas Costa, this stunning 4-bedroom, 5-bathroom villa is a true masterpiece of luxury and traditional craftsmanship. Surrounded by lush gardens, a private pool, and stunning mountain views, it offers an unparalleled blend of elegance and comfort. 4 Bedrooms 5 Bathrooms Built Area: 580 m² (350 m² villa + 230 m² basement) Plot Size: 1,200 m² Private Swimming Pool Barbecue Area Highlights: Porcelanosa Tiles and Ceramics for Timeless Elegance Solid Wood Ceilings and Doors Underfloor Heating in Master Bathroom Air Conditioning Throughout the Villa Solar Panels for Energy Efficiency Private Well for Self-Sufficient Water Supply Step outside to a tranquil garden oasis complete with a private pool and barbecue area, perfect for entertaining or relaxing under the Mediterranean sun. Inside, every detail reflects superior craftsmanship, from solid wood features to the stylish Porcelanosa ceramics, creating a home that exudes both luxury and warmth. Whether you're enjoying quiet evenings by the pool, hosting elegant dinners, or simply unwinding in one of the spacious rooms, this villa is the epitome of refined living on the Costa del Sol.