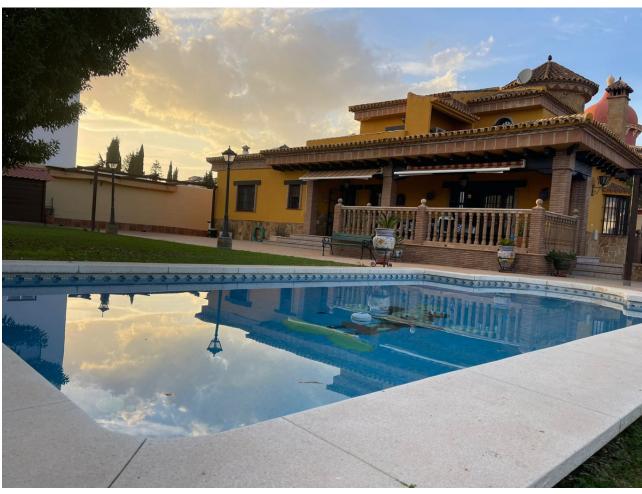

## Sales - House - Mijas Costa 1.942.500€

Mijas Costa House

4

5

580 m2

1200 m2

Nestled amidst the picturesque scenery of Mijas Costa, this stunning 4-bedroom, 5-bathroom villa is a true masterpiece of luxury and traditional craftsmanship. Surrounded by lush gardens, a private pool, and stunning mountain views, it offers an unparalleled blend of elegance and comfort. 4 Bedrooms 5 Bathrooms Built Area: 580 m² (350 m² villa + 230 m² basement) Plot Size: 1,200 m² Private Swimming Pool Barbecue Area Highlights: Porcelanosa Tiles and Ceramics for Timeless Elegance Solid Wood Ceilings and Doors Underfloor Heating in Master Bathroom Air Conditioning Throughout the Villa Solar Panels for Energy Efficiency Private Well for Self-Sufficient Water Supply Step outside to a tranquil garden oasis complete with a private pool and barbecue area, perfect for entertaining or relaxing under the Mediterranean sun. Inside, every detail reflects superior craftsmanship, from solid wood features to the stylish Porcelanosa ceramics, creating a home that exudes both luxury and warmth. Whether you're enjoying quiet evenings by the pool, hosting elegant dinners, or simply unwinding in one of the spacious rooms, this villa is the epitome of refined living on the Costa del Sol.