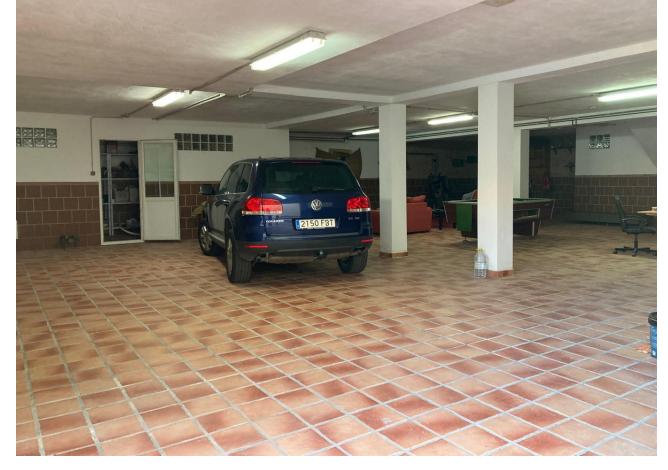

## Sales - House - Mijas Costa 1.942.500€

Mijas Costa House

4

5

580 m2

1200 m2

Nestled amidst the picturesque scenery of Mijas Costa, this stunning 4-bedroom, 5-bathroom villa is a true masterpiece of luxury and traditional craftsmanship. Surrounded by lush gardens, a private pool, and stunning mountain views, it offers an unparalleled blend of elegance and comfort. 4 Bedrooms 5 Bathrooms Built Area: 580 m² (350 m² villa + 230 m² basement) Plot Size: 1,200 m² Private Swimming Pool Barbecue Area Highlights: Porcelanosa Tiles and Ceramics for Timeless Elegance Solid Wood Ceilings and Doors Underfloor Heating in Master Bathroom Air Conditioning Throughout the Villa Solar Panels for Energy Efficiency Private Well for Self-Sufficient Water Supply Step outside to a tranquil garden oasis complete with a private pool and barbecue area, perfect for entertaining or relaxing under the Mediterranean sun. Inside, every detail reflects superior craftsmanship, from solid wood features to the stylish Porcelanosa ceramics, creating a home that exudes both luxury and warmth. Whether you're enjoying quiet evenings by the pool, hosting elegant dinners, or simply unwinding in one of the spacious rooms, this villa is the epitome of refined living on the Costa del Sol.