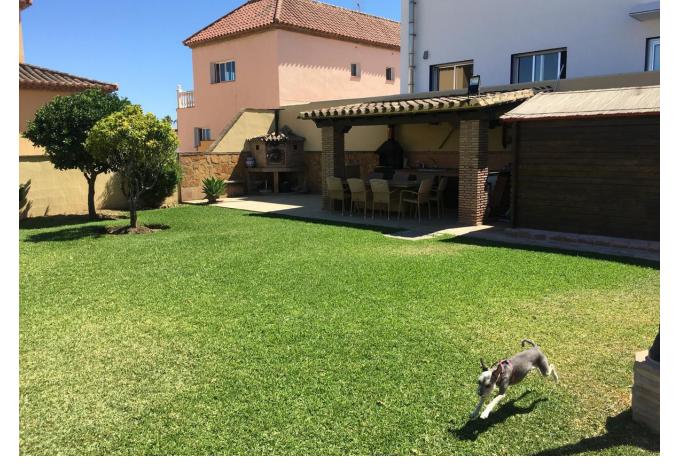

## Sales - House - Mijas Costa 1.942.500€

Mijas Costa House

4

5

580 m2

1200 m2

Nestled amidst the picturesque scenery of Mijas Costa, this stunning 4-bedroom, 5-bathroom villa is a true masterpiece of luxury and traditional craftsmanship. Surrounded by lush gardens, a private pool, and stunning mountain views, it offers an unparalleled blend of elegance and comfort. 4 Bedrooms 5 Bathrooms Built Area: 580 m² (350 m² villa + 230 m² basement) Plot Size: 1,200 m² Private Swimming Pool Barbecue Area Highlights: Porcelanosa Tiles and Ceramics for Timeless Elegance Solid Wood Ceilings and Doors Underfloor Heating in Master Bathroom Air Conditioning Throughout the Villa Solar Panels for Energy Efficiency Private Well for Self-Sufficient Water Supply Step outside to a tranquil garden oasis complete with a private pool and barbecue area, perfect for entertaining or relaxing under the Mediterranean sun. Inside, every detail reflects superior craftsmanship, from solid wood features to the stylish Porcelanosa ceramics, creating a home that exudes both luxury and warmth. Whether you're enjoying quiet evenings by the pool, hosting elegant dinners, or simply unwinding in one of the spacious rooms, this villa is the epitome of refined living on the Costa del Sol.