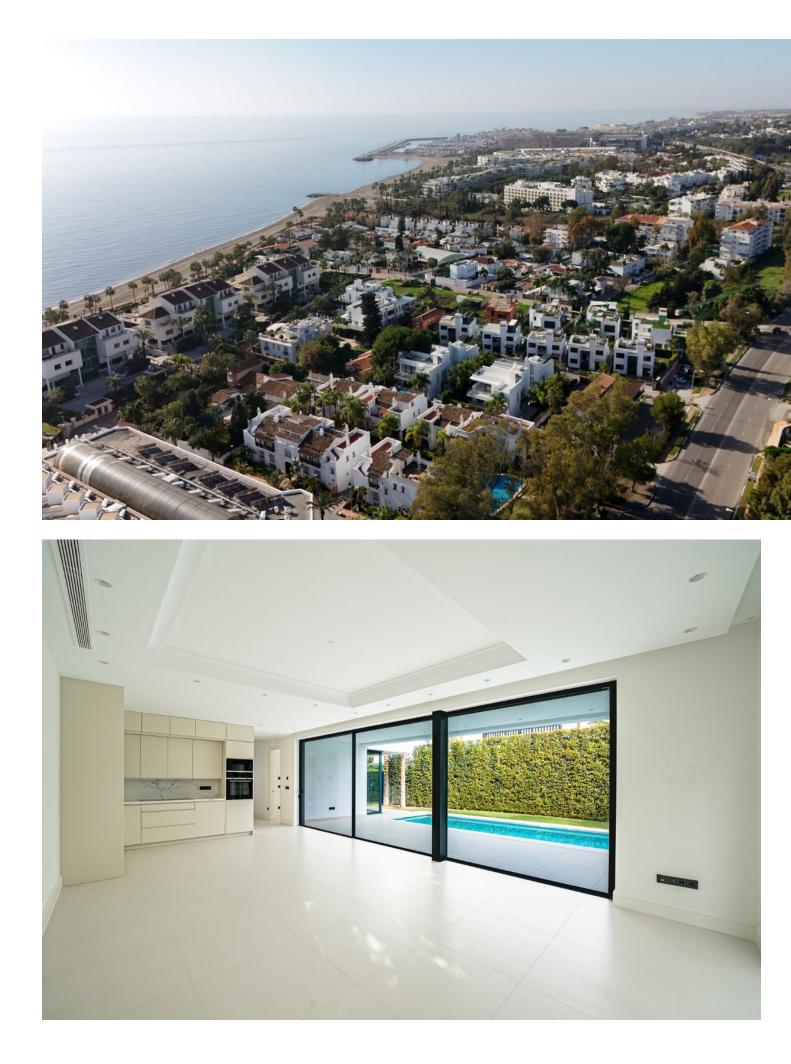

## Sales - House - Puerto Banús 3.750.000€

The marvelous new modern villa for sale is located in one of the most luxurious residential areas in Marbella – Golden Mile, in a secure urbanization Rio Verde, just 100 meters from the beach. The villa combines excellent quality, an amazing location, and the best price. The house is spacious, full of light, and equipped with everything necessary for a comfortable life. It consists of 4 bedrooms and 5 bathrooms and large terraces on each floor, covered and uncovered, perfect for barbecue, gatherings with friends or just sunbathing to your heart's content. A private swimming pool will bring joy to your whole family throughout the long Spanish summer. The villa in the Golden Mile is located close to the beach, three minutes walk away from Puerto Banus and within walking distance from the supermarkets. The villa offers beautiful sea views and is the perfect choice both as a holiday residence and family home.. Detached Villa, Puerto Banús, Costa del Sol. 4 Bedrooms, 5 Bathrooms, Built 434 m², Garden/Plot 414 m². Setting : Town, Commercial Area, Beachside, Port, Close To Port, Close To Shops, Close To Sea, Close To Town, Close To Schools, Marina, Close To Marina. Orientation : South. Condition : Excellent, New Construction. Pool : Private. Climate Control : Air Conditioning, Hot A/C, Cold A/C, Central Heating. Views : Garden, Courtyard. Features : Covered Terrace, Private Terrace, Utility Room, Ensuite Bathroom, Double Glazing. Furniture : Not Furnished. Kitchen : Fully Fitted. Garden : Private. Security : Entry Phone, Alarm System. Parking : Garage, Private. Utilities : Drinkable Water. Category : Luxury, Resale, Contemporary.