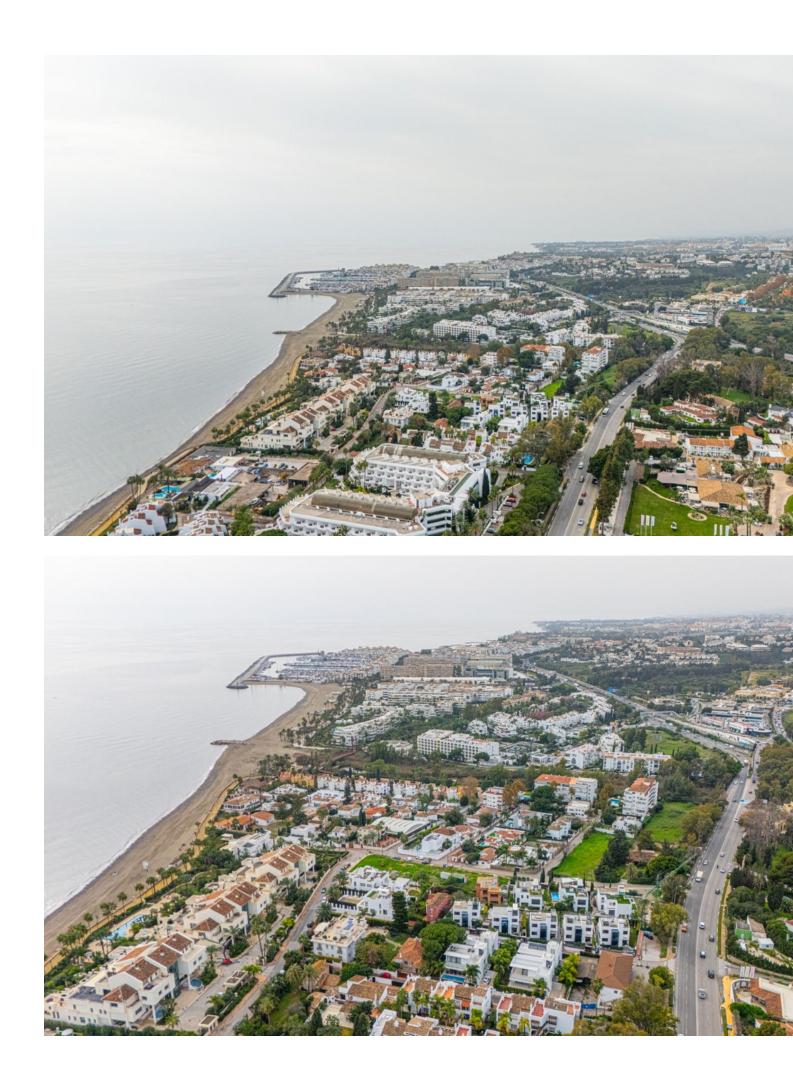

## Sales - House - Puerto Banús 3.750.000€

The marvelous new modern villa for sale is located in one of the most luxurious residential areas in Marbella – Golden Mile, in a secure urbanization Rio Verde, just 100 meters from the beach. The villa combines excellent quality, an amazing location, and the best price. The house is spacious, full of light, and equipped with everything necessary for a comfortable life. It consists of 4 bedrooms and 5 bathrooms and large terraces on each floor, covered and uncovered, perfect for barbecue, gatherings with friends or just sunbathing to your heart's content. A private swimming pool will bring joy to your whole family throughout the long Spanish summer. The villa in the Golden Mile is located close to the beach, three minutes walk away from Puerto Banus and within walking distance from the supermarkets. The villa offers beautiful sea views and is the perfect choice both as a holiday residence and family home.. Detached Villa, Puerto Banús, Costa del Sol. 4 Bedrooms, 5 Bathrooms, Built 434 m², Garden/Plot 414 m². Setting : Town, Commercial Area, Beachside, Port, Close To Port, Close To Shops, Close To Sea, Close To Town, Close To Schools, Marina, Close To Marina. Orientation : South. Condition : Excellent, New Construction. Pool : Private. Climate Control : Air Conditioning, Hot A/C, Cold A/C, Central Heating. Views : Garden, Courtyard. Features : Covered Terrace, Private Terrace, Utility Room, Ensuite Bathroom, Double Glazing. Furniture : Not Furnished. Kitchen : Fully Fitted. Garden : Private. Security : Entry Phone, Alarm System. Parking : Garage, Private. Utilities : Drinkable Water. Category : Luxury, Resale, Contemporary.