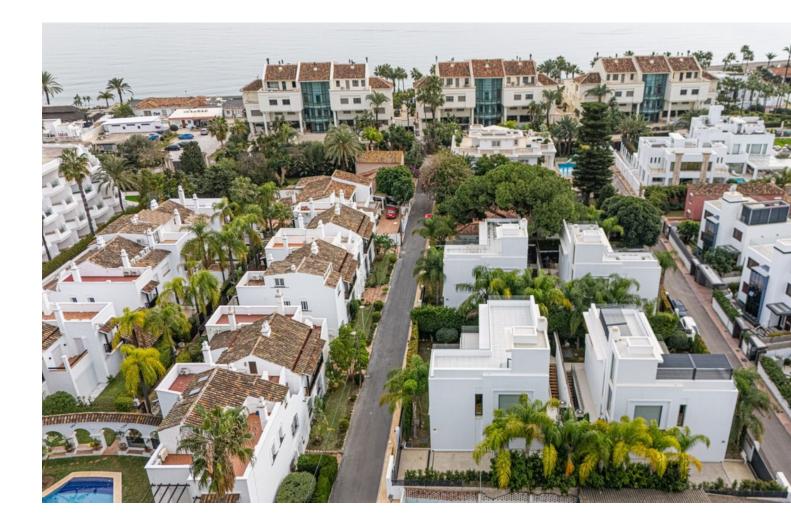

## Sales - House - Puerto Banús 3.750.000€

The marvelous new modern villa for sale is located in one of the most luxurious residential areas in Marbella – Golden Mile, in a secure urbanization Rio Verde, just 100 meters from the beach. The villa combines excellent quality, an amazing location, and the best price. The house is spacious, full of light, and equipped with everything necessary for a comfortable life. It consists of 4 bedrooms and 5 bathrooms and large terraces on each floor, covered and uncovered, perfect for barbecue, gatherings with friends or just sunbathing to your heart's content. A private swimming pool will bring joy to your whole family throughout the long Spanish summer. The villa in the Golden Mile is located close to the beach, three minutes walk away from Puerto Banus and within walking distance from the supermarkets. The villa offers beautiful sea views and is the perfect choice both as a holiday residence and family home.. Detached Villa, Puerto Banús, Costa del Sol. 4 Bedrooms, 5 Bathrooms, Built 434 m², Garden/Plot 414 m². Setting : Town, Commercial Area, Beachside, Port, Close To Port, Close To Shops, Close To Sea, Close To Town, Close To Schools, Marina, Close To Marina. Orientation : South. Condition : Excellent, New Construction. Pool : Private. Climate Control : Air Conditioning, Hot A/C, Cold A/C, Central Heating. Views : Garden, Courtyard. Features : Covered Terrace, Private Terrace, Utility Room, Ensuite Bathroom, Double Glazing. Furniture : Not Furnished. Kitchen : Fully Fitted. Garden : Private. Security : Entry Phone, Alarm System. Parking : Garage, Private. Utilities : Drinkable Water. Category : Luxury, Resale, Contemporary.