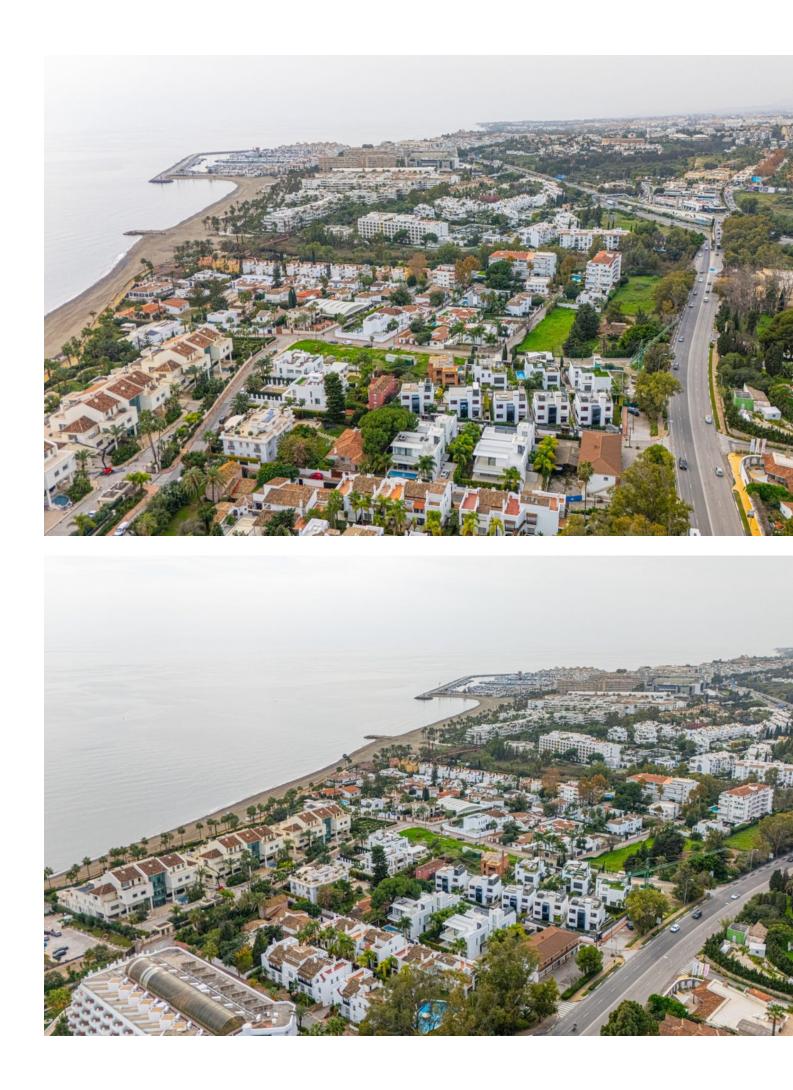

## Sales - House - Puerto Banús 3.750.000€

The marvelous new modern villa for sale is located in one of the most luxurious residential areas in Marbella – Golden Mile, in a secure urbanization Rio Verde, just 100 meters from the beach. The villa combines excellent quality, an amazing location, and the best price. The house is spacious, full of light, and equipped with everything necessary for a comfortable life. It consists of 4 bedrooms and 5 bathrooms and large terraces on each floor, covered and uncovered, perfect for barbecue, gatherings with friends or just sunbathing to your heart's content. A private swimming pool will bring joy to your whole family throughout the long Spanish summer. The villa in the Golden Mile is located close to the beach, three minutes walk away from Puerto Banus and within walking distance from the supermarkets. The villa offers beautiful sea views and is the perfect choice both as a holiday residence and family home.. Detached Villa, Puerto Banús, Costa del Sol. 4 Bedrooms, 5 Bathrooms, Built 434 m², Garden/Plot 414 m². Setting : Town, Commercial Area, Beachside, Port, Close To Port, Close To Shops, Close To Sea, Close To Town, Close To Schools, Marina, Close To Marina. Orientation : South. Condition : Excellent, New Construction. Pool : Private. Climate Control : Air Conditioning, Hot A/C, Cold A/C, Central Heating. Views : Garden, Courtyard. Features : Covered Terrace, Private Terrace, Utility Room, Ensuite Bathroom, Double Glazing. Furniture : Not Furnished. Kitchen : Fully Fitted. Garden : Private. Security : Entry Phone, Alarm System. Parking : Garage, Private. Utilities : Drinkable Water. Category : Luxury, Resale, Contemporary.