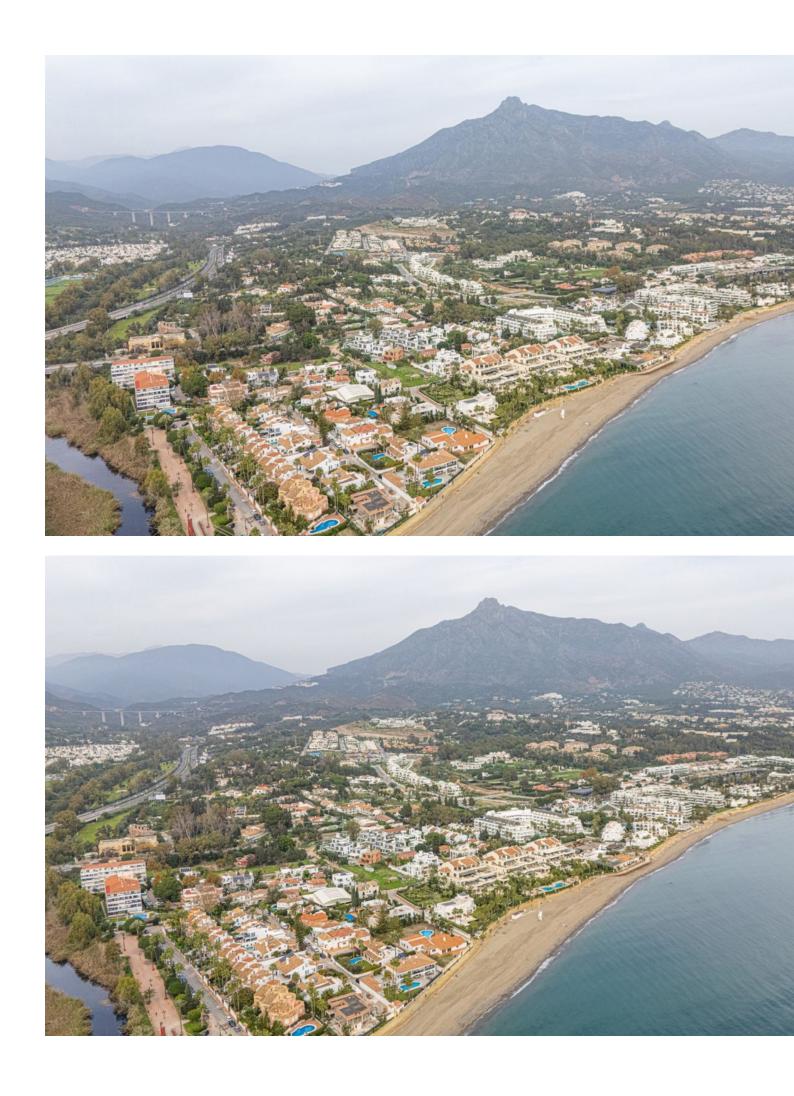

## Sales - House - Puerto Banús 3.750.000€

The marvelous new modern villa for sale is located in one of the most luxurious residential areas in Marbella – Golden Mile, in a secure urbanization Rio Verde, just 100 meters from the beach. The villa combines excellent quality, an amazing location, and the best price. The house is spacious, full of light, and equipped with everything necessary for a comfortable life. It consists of 4 bedrooms and 5 bathrooms and large terraces on each floor, covered and uncovered, perfect for barbecue, gatherings with friends or just sunbathing to your heart's content. A private swimming pool will bring joy to your whole family throughout the long Spanish summer. The villa in the Golden Mile is located close to the beach, three minutes walk away from Puerto Banus and within walking distance from the supermarkets. The villa offers beautiful sea views and is the perfect choice both as a holiday residence and family home.. Detached Villa, Puerto Banús, Costa del Sol. 4 Bedrooms, 5 Bathrooms, Built 434 m², Garden/Plot 414 m². Setting : Town, Commercial Area, Beachside, Port, Close To Port, Close To Shops, Close To Sea, Close To Town, Close To Schools, Marina, Close To Marina. Orientation : South. Condition : Excellent, New Construction. Pool : Private. Climate Control : Air Conditioning, Hot A/C, Cold A/C, Central Heating. Views : Garden, Courtyard. Features : Covered Terrace, Private Terrace, Utility Room, Ensuite Bathroom, Double Glazing. Furniture : Not Furnished. Kitchen : Fully Fitted. Garden : Private. Security : Entry Phone, Alarm System. Parking : Garage, Private. Utilities : Drinkable Water. Category : Luxury, Resale, Contemporary.