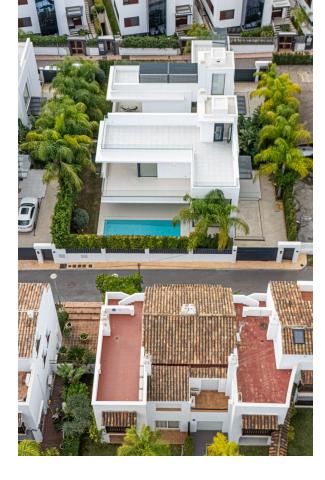

## Sales - House - Puerto Banús 3.750.000€

The marvelous new modern villa for sale is located in one of the most luxurious residential areas in Marbella – Golden Mile, in a secure urbanization Rio Verde, just 100 meters from the beach. The villa combines excellent quality, an amazing location, and the best price. The house is spacious, full of light, and equipped with everything necessary for a comfortable life. It consists of 4 bedrooms and 5 bathrooms and large terraces on each floor, covered and uncovered, perfect for barbecue, gatherings with friends or just sunbathing to your heart's content. A private swimming pool will bring joy to your whole family throughout the long Spanish summer. The villa in the Golden Mile is located close to the beach, three minutes walk away from Puerto Banus and within walking distance from the supermarkets. The villa offers beautiful sea views and is the perfect choice both as a holiday residence and family home.. Detached Villa, Puerto Banús, Costa del Sol. 4 Bedrooms, 5 Bathrooms, Built 434 m², Garden/Plot 414 m². Setting : Town, Commercial Area, Beachside, Port, Close To Port, Close To Shops, Close To Sea, Close To Town, Close To Schools, Marina, Close To Marina. Orientation : South. Condition : Excellent, New Construction. Pool : Private. Climate Control : Air Conditioning, Hot A/C, Cold A/C, Central Heating. Views : Garden, Courtyard. Features : Covered Terrace, Private Terrace, Utility Room, Ensuite Bathroom, Double Glazing. Furniture : Not Furnished. Kitchen : Fully Fitted. Garden : Private. Security : Entry Phone, Alarm System. Parking : Garage, Private. Utilities : Drinkable Water. Category : Luxury, Resale, Contemporary.