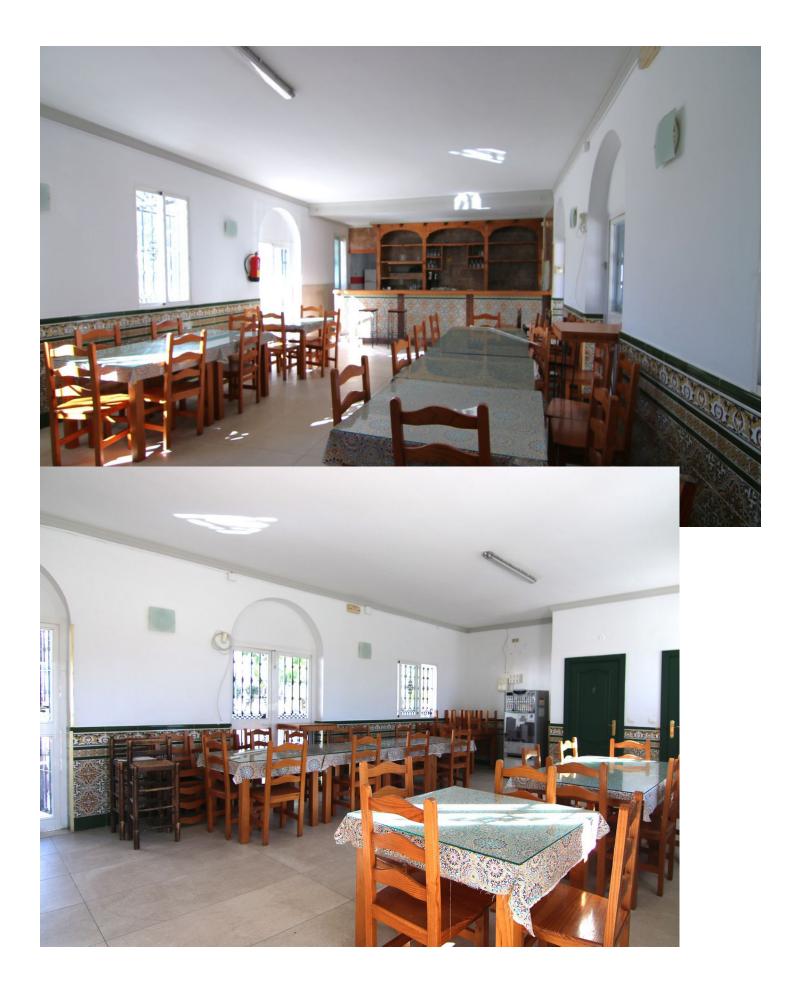

## Sales - Commercial - Coín 309.900€

| Coín                                                                                                         |                                                                                                                                      | Commercial                                                                                                                                                                                                                                                                                                                                   |
|--------------------------------------------------------------------------------------------------------------|--------------------------------------------------------------------------------------------------------------------------------------|----------------------------------------------------------------------------------------------------------------------------------------------------------------------------------------------------------------------------------------------------------------------------------------------------------------------------------------------|
| 1                                                                                                            | <b>£</b> 2                                                                                                                           | <b>100 m2</b>                                                                                                                                                                                                                                                                                                                                |
| commercial property for<br>changing its use. Propert<br>integrated kitchen. Two<br>uses. Upper Floor: Storag | sale, perfect for starting your<br>by Details: Ground Floor: Main<br>restrooms. Large front terrace<br>ge room, adaptable to your ne | H GREAT POTENTIAL We are offering this spacious 2-story<br>r business or converting it into a home, thanks to its possibility of<br>n room: Spacious and filled with natural light. Functional bar with<br>e. Elongated rear terrace, providing additional space for various<br>eeds. Open terrace with spectacular panoramic views. Extras: |

uses. Upper Floor: Storage room, adaptable to your needs. Open terrace with spectacular panoramic views. Extras: Lateral parking space, with room for one car. Strategically located in Coín, offering a quiet yet accessible environment. Don't miss out on this unique opportunity!