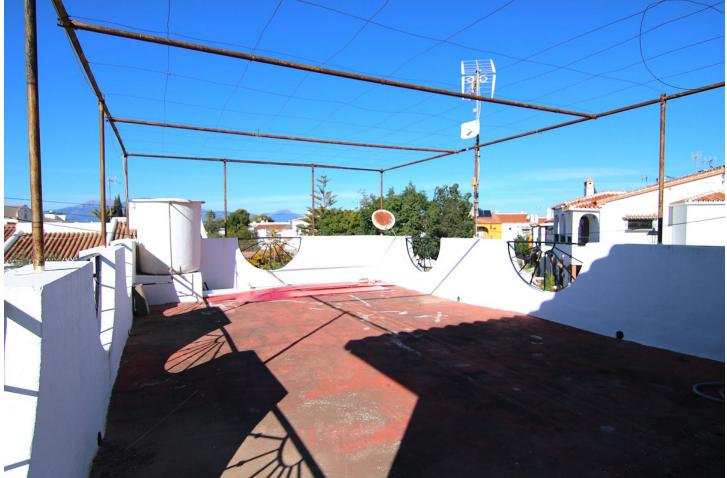

## Sales - Commercial - Coín 309.900€

| Coín                                                                                                         |                                                                                                                                      | Commercial                                                                                                                                                                                                                                                                                                                                   |
|--------------------------------------------------------------------------------------------------------------|--------------------------------------------------------------------------------------------------------------------------------------|----------------------------------------------------------------------------------------------------------------------------------------------------------------------------------------------------------------------------------------------------------------------------------------------------------------------------------------------|
| 1                                                                                                            | <b>£</b> 2                                                                                                                           | <b>100 m2</b>                                                                                                                                                                                                                                                                                                                                |
| commercial property for<br>changing its use. Propert<br>integrated kitchen. Two<br>uses. Upper Floor: Storag | sale, perfect for starting your<br>by Details: Ground Floor: Main<br>restrooms. Large front terrace<br>ge room, adaptable to your ne | H GREAT POTENTIAL We are offering this spacious 2-story<br>r business or converting it into a home, thanks to its possibility of<br>n room: Spacious and filled with natural light. Functional bar with<br>e. Elongated rear terrace, providing additional space for various<br>eeds. Open terrace with spectacular panoramic views. Extras: |

uses. Upper Floor: Storage room, adaptable to your needs. Open terrace with spectacular panoramic views. Extras: Lateral parking space, with room for one car. Strategically located in Coín, offering a quiet yet accessible environment. Don't miss out on this unique opportunity!