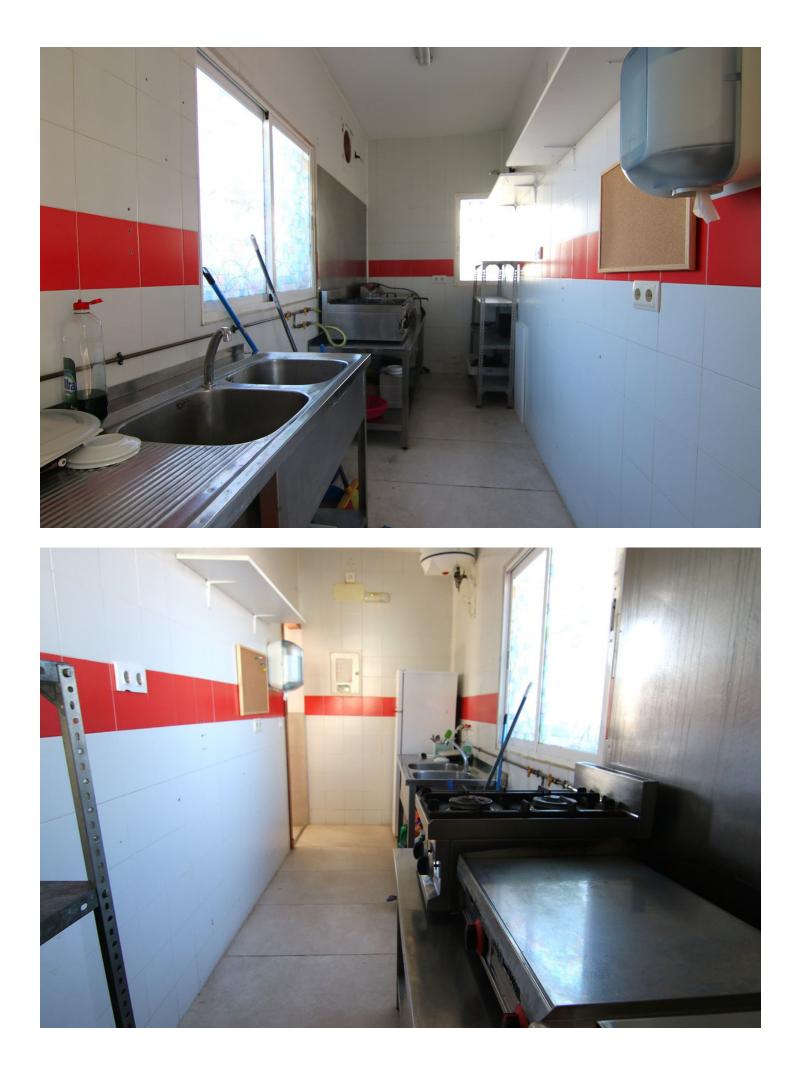

## Sales - Commercial - Coín 309.900€

| Coín                                                                                                         |                                                                                                                                      | Commercial                                                                                                                                                                                                                                                                                                                                   |
|--------------------------------------------------------------------------------------------------------------|--------------------------------------------------------------------------------------------------------------------------------------|----------------------------------------------------------------------------------------------------------------------------------------------------------------------------------------------------------------------------------------------------------------------------------------------------------------------------------------------|
| 1                                                                                                            | <b>£</b> 2                                                                                                                           | <b>100 m2</b>                                                                                                                                                                                                                                                                                                                                |
| commercial property for<br>changing its use. Propert<br>integrated kitchen. Two<br>uses. Upper Floor: Storag | sale, perfect for starting your<br>by Details: Ground Floor: Main<br>restrooms. Large front terrace<br>ge room, adaptable to your ne | H GREAT POTENTIAL We are offering this spacious 2-story<br>r business or converting it into a home, thanks to its possibility of<br>n room: Spacious and filled with natural light. Functional bar with<br>e. Elongated rear terrace, providing additional space for various<br>eeds. Open terrace with spectacular panoramic views. Extras: |