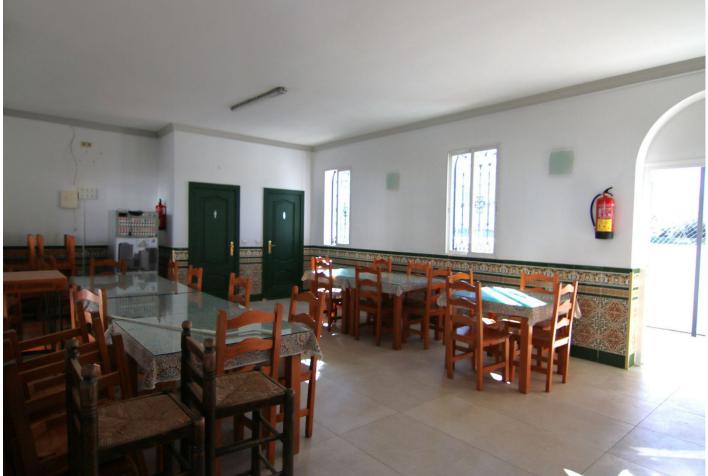

## Sales - Commercial - Coín 309.900€

| Coín                                                                                                         |                                                                                                                                      | Commercial                                                                                                                                                                                                                                                                                                                                   |
|--------------------------------------------------------------------------------------------------------------|--------------------------------------------------------------------------------------------------------------------------------------|----------------------------------------------------------------------------------------------------------------------------------------------------------------------------------------------------------------------------------------------------------------------------------------------------------------------------------------------|
| 1                                                                                                            | <b>£</b> 2                                                                                                                           | <b>100 m2</b>                                                                                                                                                                                                                                                                                                                                |
| commercial property for<br>changing its use. Propert<br>integrated kitchen. Two<br>uses. Upper Floor: Storag | sale, perfect for starting your<br>by Details: Ground Floor: Main<br>restrooms. Large front terrace<br>ge room, adaptable to your ne | H GREAT POTENTIAL We are offering this spacious 2-story<br>r business or converting it into a home, thanks to its possibility of<br>n room: Spacious and filled with natural light. Functional bar with<br>e. Elongated rear terrace, providing additional space for various<br>eeds. Open terrace with spectacular panoramic views. Extras: |

uses. Upper Floor: Storage room, adaptable to your needs. Open terrace with spectacular panoramic views. Extras: Lateral parking space, with room for one car. Strategically located in Coín, offering a quiet yet accessible environment. Don't miss out on this unique opportunity!