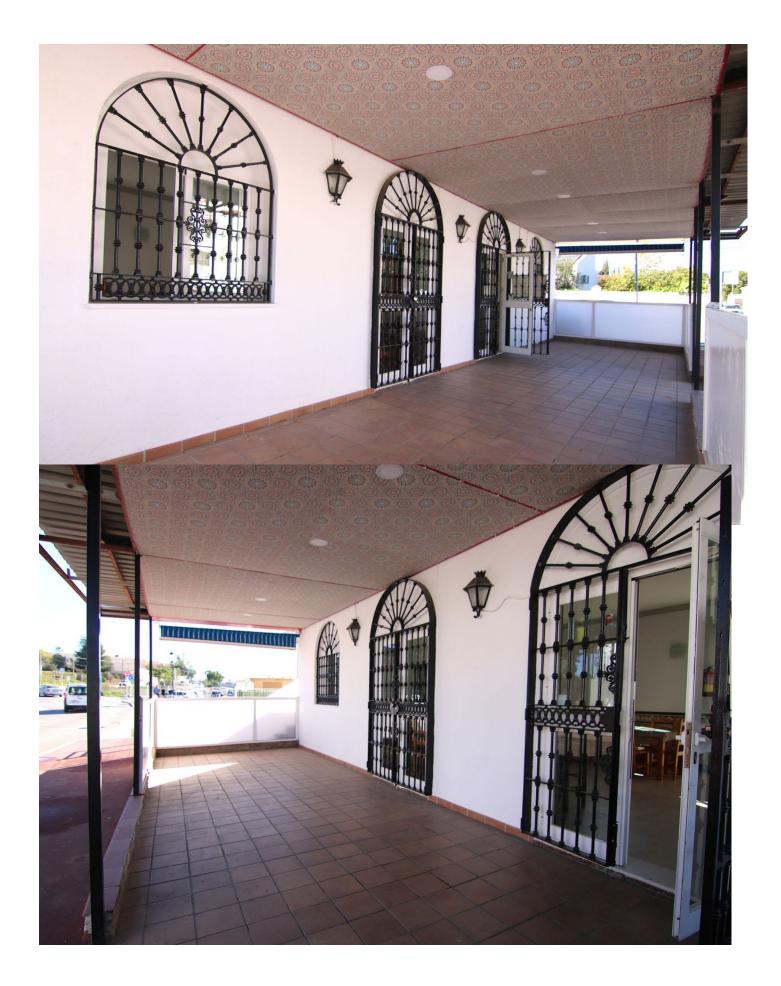

## Sales - Commercial - Coín 309.900€

| Coín                                                                                                         |                                                                                                                                      | Commercial                                                                                                                                                                                                                                                                                                                                   |
|--------------------------------------------------------------------------------------------------------------|--------------------------------------------------------------------------------------------------------------------------------------|----------------------------------------------------------------------------------------------------------------------------------------------------------------------------------------------------------------------------------------------------------------------------------------------------------------------------------------------|
| 1                                                                                                            | <b>£</b> 2                                                                                                                           | <b>100 m2</b>                                                                                                                                                                                                                                                                                                                                |
| commercial property for<br>changing its use. Propert<br>integrated kitchen. Two<br>uses. Upper Floor: Storag | sale, perfect for starting your<br>by Details: Ground Floor: Main<br>restrooms. Large front terrace<br>ge room, adaptable to your ne | H GREAT POTENTIAL We are offering this spacious 2-story<br>r business or converting it into a home, thanks to its possibility of<br>n room: Spacious and filled with natural light. Functional bar with<br>e. Elongated rear terrace, providing additional space for various<br>eeds. Open terrace with spectacular panoramic views. Extras: |

uses. Upper Floor: Storage room, adaptable to your needs. Open terrace with spectacular panoramic views. Extras: Lateral parking space, with room for one car. Strategically located in Coín, offering a quiet yet accessible environment. Don't miss out on this unique opportunity!