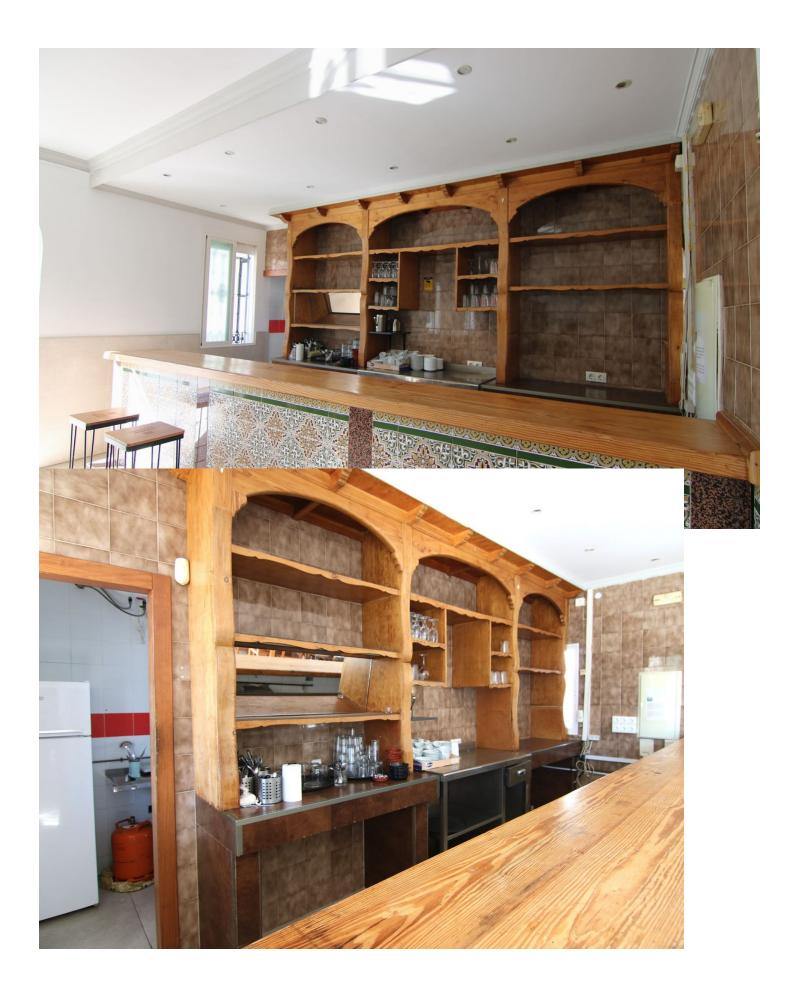

## Sales - Commercial - Coín 309.900€

| Coín                                                                                                         |                                                                                                                                      | Commercial                                                                                                                                                                                                                                                                                                                                   |
|--------------------------------------------------------------------------------------------------------------|--------------------------------------------------------------------------------------------------------------------------------------|----------------------------------------------------------------------------------------------------------------------------------------------------------------------------------------------------------------------------------------------------------------------------------------------------------------------------------------------|
| 1                                                                                                            | <b>£</b> 2                                                                                                                           | <b>100 m2</b>                                                                                                                                                                                                                                                                                                                                |
| commercial property for<br>changing its use. Propert<br>integrated kitchen. Two<br>uses. Upper Floor: Storag | sale, perfect for starting your<br>by Details: Ground Floor: Main<br>restrooms. Large front terrace<br>ge room, adaptable to your ne | H GREAT POTENTIAL We are offering this spacious 2-story<br>r business or converting it into a home, thanks to its possibility of<br>n room: Spacious and filled with natural light. Functional bar with<br>e. Elongated rear terrace, providing additional space for various<br>eeds. Open terrace with spectacular panoramic views. Extras: |