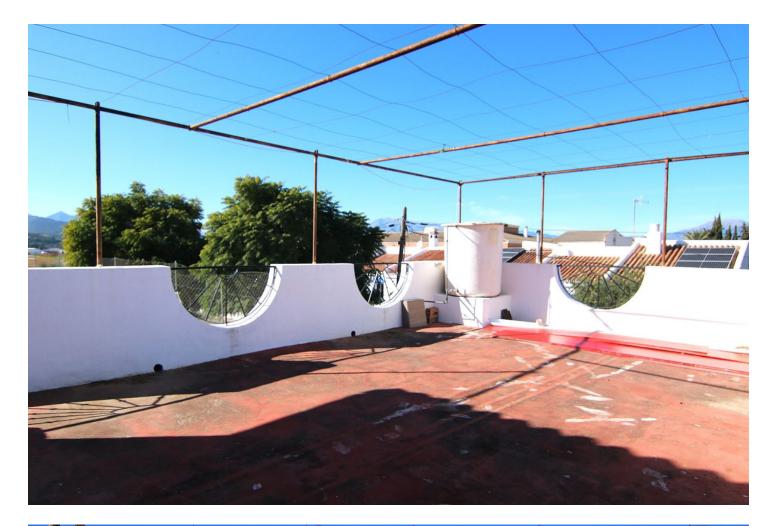

## Sales - Commercial - Coín 309.900€

| Coín                                                                                                         |                                                                                                                                      | Commercial                                                                                                                                                                                                                                                                                                                                   |
|--------------------------------------------------------------------------------------------------------------|--------------------------------------------------------------------------------------------------------------------------------------|----------------------------------------------------------------------------------------------------------------------------------------------------------------------------------------------------------------------------------------------------------------------------------------------------------------------------------------------|
| 1                                                                                                            | <b>£</b> 2                                                                                                                           | <b>100 m2</b>                                                                                                                                                                                                                                                                                                                                |
| commercial property for<br>changing its use. Propert<br>integrated kitchen. Two<br>uses. Upper Floor: Storag | sale, perfect for starting your<br>by Details: Ground Floor: Main<br>restrooms. Large front terrace<br>ge room, adaptable to your ne | H GREAT POTENTIAL We are offering this spacious 2-story<br>r business or converting it into a home, thanks to its possibility of<br>n room: Spacious and filled with natural light. Functional bar with<br>e. Elongated rear terrace, providing additional space for various<br>eeds. Open terrace with spectacular panoramic views. Extras: |

uses. Upper Floor: Storage room, adaptable to your needs. Open terrace with spectacular panoramic views. Extras: Lateral parking space, with room for one car. Strategically located in Coín, offering a quiet yet accessible environment. Don't miss out on this unique opportunity!