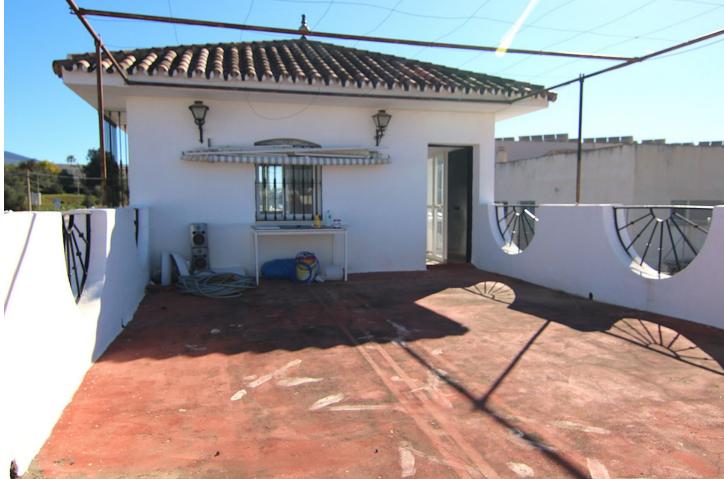

## Sales - Commercial - Coín 309.900€

| Coín                                                                                                         |                                                                                                                                      | Commercial                                                                                                                                                                                                                                                                                                                                   |
|--------------------------------------------------------------------------------------------------------------|--------------------------------------------------------------------------------------------------------------------------------------|----------------------------------------------------------------------------------------------------------------------------------------------------------------------------------------------------------------------------------------------------------------------------------------------------------------------------------------------|
| 1                                                                                                            | <b>£</b> 2                                                                                                                           | <b>100 m2</b>                                                                                                                                                                                                                                                                                                                                |
| commercial property for<br>changing its use. Propert<br>integrated kitchen. Two<br>uses. Upper Floor: Storag | sale, perfect for starting your<br>by Details: Ground Floor: Main<br>restrooms. Large front terrace<br>ge room, adaptable to your ne | H GREAT POTENTIAL We are offering this spacious 2-story<br>r business or converting it into a home, thanks to its possibility of<br>n room: Spacious and filled with natural light. Functional bar with<br>e. Elongated rear terrace, providing additional space for various<br>eeds. Open terrace with spectacular panoramic views. Extras: |

uses. Upper Floor: Storage room, adaptable to your needs. Open terrace with spectacular panoramic views. Extras: Lateral parking space, with room for one car. Strategically located in Coín, offering a quiet yet accessible environment. Don't miss out on this unique opportunity!