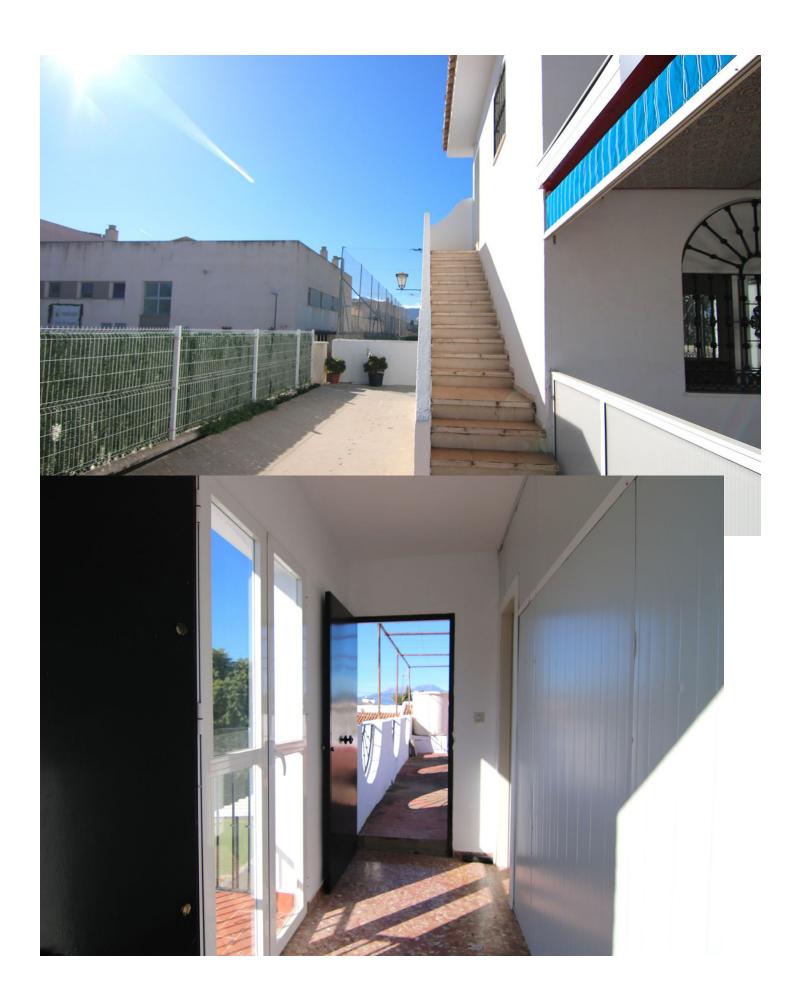

## Sales - Commercial - Coín 309.900€

| Coín                                                                                                         |                                                                                                                                      | Commercial                                                                                                                                                                                                                                                                                                                                   |
|--------------------------------------------------------------------------------------------------------------|--------------------------------------------------------------------------------------------------------------------------------------|----------------------------------------------------------------------------------------------------------------------------------------------------------------------------------------------------------------------------------------------------------------------------------------------------------------------------------------------|
| 1                                                                                                            | <b>£</b> 2                                                                                                                           | <b>100 m2</b>                                                                                                                                                                                                                                                                                                                                |
| commercial property for<br>changing its use. Propert<br>integrated kitchen. Two<br>uses. Upper Floor: Storag | sale, perfect for starting your<br>by Details: Ground Floor: Main<br>restrooms. Large front terrace<br>ge room, adaptable to your ne | H GREAT POTENTIAL We are offering this spacious 2-story<br>r business or converting it into a home, thanks to its possibility of<br>n room: Spacious and filled with natural light. Functional bar with<br>e. Elongated rear terrace, providing additional space for various<br>eeds. Open terrace with spectacular panoramic views. Extras: |

uses. Upper Floor: Storage room, adaptable to your needs. Open terrace with spectacular panoramic views. Extras: Lateral parking space, with room for one car. Strategically located in Coín, offering a quiet yet accessible environment. Don't miss out on this unique opportunity!