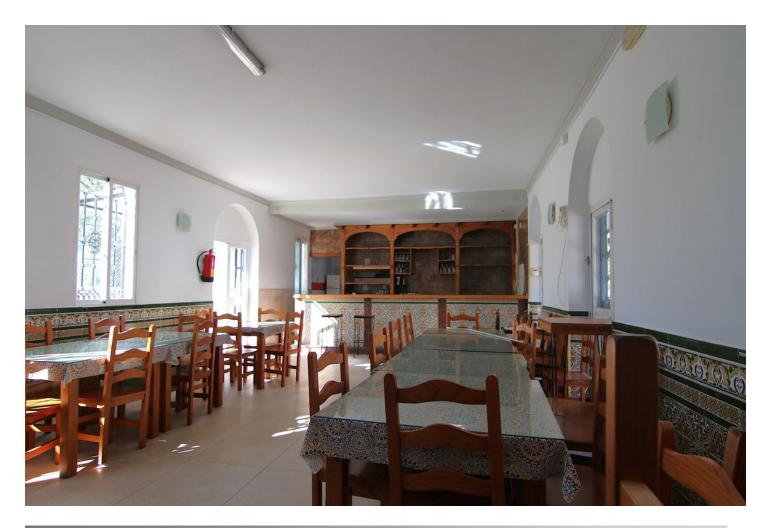

## Sales - Commercial - Coín 309.900€

| Coín                                                                                                         |                                                                                                                                      | Commercial                                                                                                                                                                                                                                                                                                                                   |
|--------------------------------------------------------------------------------------------------------------|--------------------------------------------------------------------------------------------------------------------------------------|----------------------------------------------------------------------------------------------------------------------------------------------------------------------------------------------------------------------------------------------------------------------------------------------------------------------------------------------|
| 1                                                                                                            | <b>£</b> 2                                                                                                                           | <b>100 m2</b>                                                                                                                                                                                                                                                                                                                                |
| commercial property for<br>changing its use. Propert<br>integrated kitchen. Two<br>uses. Upper Floor: Storag | sale, perfect for starting your<br>by Details: Ground Floor: Main<br>restrooms. Large front terrace<br>ge room, adaptable to your ne | H GREAT POTENTIAL We are offering this spacious 2-story<br>r business or converting it into a home, thanks to its possibility of<br>n room: Spacious and filled with natural light. Functional bar with<br>e. Elongated rear terrace, providing additional space for various<br>eeds. Open terrace with spectacular panoramic views. Extras: |

uses. Upper Floor: Storage room, adaptable to your needs. Open terrace with spectacular panoramic views. Extras: Lateral parking space, with room for one car. Strategically located in Coín, offering a quiet yet accessible environment. Don't miss out on this unique opportunity!