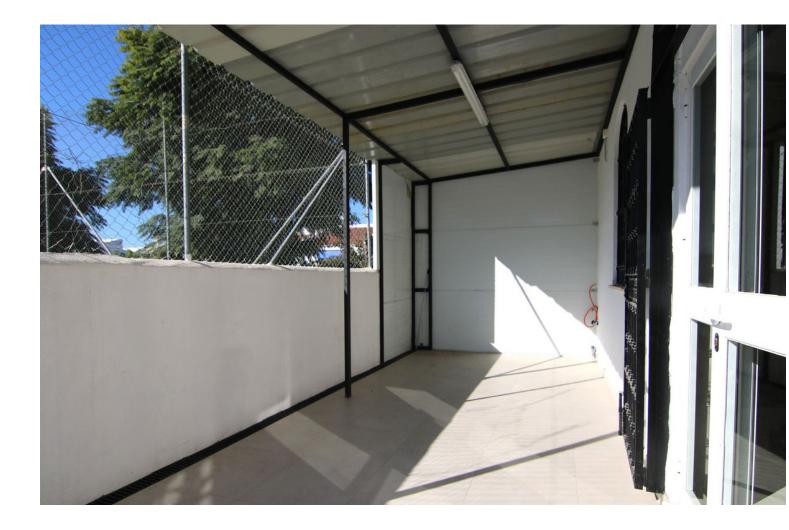

## Sales - Commercial - Coín 309.900€

| Coín                                                                                                         |                                                                                                                                      | Commercial                                                                                                                                                                                                                                                                                                                                   |
|--------------------------------------------------------------------------------------------------------------|--------------------------------------------------------------------------------------------------------------------------------------|----------------------------------------------------------------------------------------------------------------------------------------------------------------------------------------------------------------------------------------------------------------------------------------------------------------------------------------------|
| 1                                                                                                            | <b>£</b> 2                                                                                                                           | <b>100 m2</b>                                                                                                                                                                                                                                                                                                                                |
| commercial property for<br>changing its use. Propert<br>integrated kitchen. Two<br>uses. Upper Floor: Storag | sale, perfect for starting your<br>by Details: Ground Floor: Main<br>restrooms. Large front terrace<br>ge room, adaptable to your ne | H GREAT POTENTIAL We are offering this spacious 2-story<br>r business or converting it into a home, thanks to its possibility of<br>n room: Spacious and filled with natural light. Functional bar with<br>e. Elongated rear terrace, providing additional space for various<br>eeds. Open terrace with spectacular panoramic views. Extras: |

uses. Upper Floor: Storage room, adaptable to your needs. Open terrace with spectacular panoramic views. Extras: Lateral parking space, with room for one car. Strategically located in Coín, offering a quiet yet accessible environment. Don't miss out on this unique opportunity!