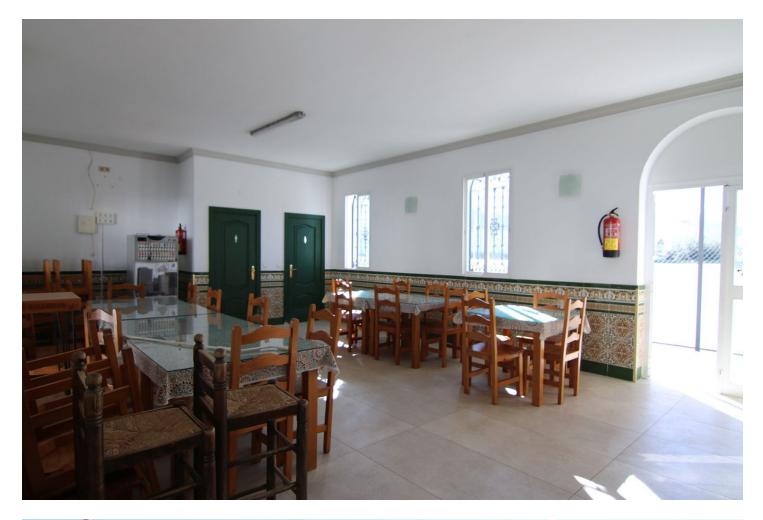

## Sales - Commercial - Coín 309.900€

| Coín                                                                                                         |                                                                                                                                      | Commercial                                                                                                                                                                                                                                                                                                                                   |
|--------------------------------------------------------------------------------------------------------------|--------------------------------------------------------------------------------------------------------------------------------------|----------------------------------------------------------------------------------------------------------------------------------------------------------------------------------------------------------------------------------------------------------------------------------------------------------------------------------------------|
| 1                                                                                                            | <b>£</b> 2                                                                                                                           | <b>100 m2</b>                                                                                                                                                                                                                                                                                                                                |
| commercial property for<br>changing its use. Propert<br>integrated kitchen. Two<br>uses. Upper Floor: Storag | sale, perfect for starting your<br>by Details: Ground Floor: Main<br>restrooms. Large front terrace<br>ge room, adaptable to your ne | H GREAT POTENTIAL We are offering this spacious 2-story<br>r business or converting it into a home, thanks to its possibility of<br>n room: Spacious and filled with natural light. Functional bar with<br>e. Elongated rear terrace, providing additional space for various<br>eeds. Open terrace with spectacular panoramic views. Extras: |

uses. Upper Floor: Storage room, adaptable to your needs. Open terrace with spectacular panoramic views. Extras: Lateral parking space, with room for one car. Strategically located in Coín, offering a quiet yet accessible environment. Don't miss out on this unique opportunity!