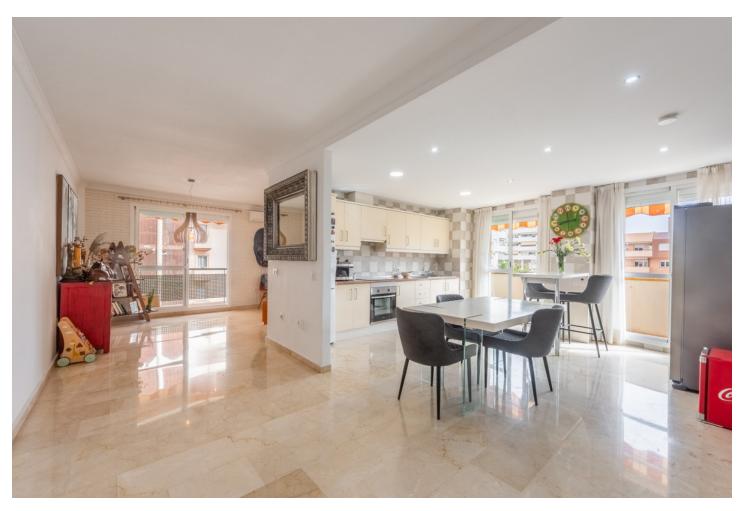

## Sales - Apartment - Fuengirola 499.00€

Fuengirola Apartment

Community: 1,020 EUR / year IBI: 700 EUR / year Rubbish: 70 EUR / year

2

2

143 m<sup>2</sup>

Welcome to this beautiful 2-bedroom apartment, perfectly located in one of Fuengirola's most desirable areas. Offering a modern, open-plan design, this property is just a short walk from the beach, train station, shops, restaurants, and all the amenities you need, making it ideal for those who want both comfort and convenience. Property Highlights: 2 Spacious Bedrooms – Both with access to terraces, Open-Plan Living Area – Originally a 3-bedroom apartment, the space has been maximized to create a larger, airy living room and fully integrated kitchen, offering a contemporary design, 2 Bathrooms – for your comfort, one of them is en-suite, Fully Equipped Kitchen – A stylish, open kitchen space perfect for cooking and entertaining, Private Terraces – Each room has direct access to terraces, Air Conditioning – Stay comfortable year-round with modern climate control, Private Storage Unit – Extra storage space for your belongings, 2 Parking Spaces – Secure, underground parking for added convenience, Communal Pool – Enjoy relaxing in the well-maintained pool area. Location: Central Fuengirola – Everything you need is within walking distance, from the beach to a wide range of shops, cafes, and restaurants Excellent Transport Links – Only a short walk to the train and bus stations for easy transport access. Perfect for Year-Round Living – Ideal as a permanent or your holiday home. This apartment offers the perfect blend of style, space, and location. With its smart renovation, maximizing both living and kitchen areas, it is a truly unique opportunity in the heart of Fuengirola. Don't miss out – contact us today to arrange a viewing!