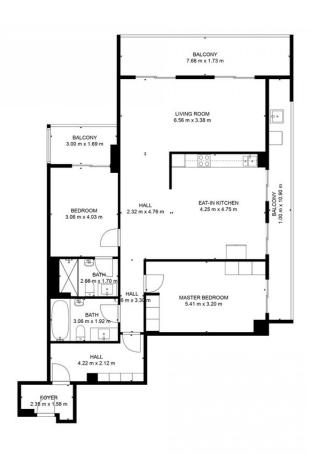

Extra storage space for your belongings, 2 Parking Spaces – Secure, underground parking for added convenience, Communal Pool – Enjoy relaxing in the well-maintained pool area. Location: Central Fuengirola – Everything you need is within walking distance, from the beach to a wide range of shops, cafes, and restaurants Excellent Transport Links – Only a short walk to the train and bus stations for easy transport access. Perfect for Year-Round Living – Ideal as a permanent or your holiday home. This apartment offers the perfect blend of style, space, and location. With its smart renovation, maximizing both living and kitchen areas, it is a truly unique opportunity in the heart of Fuengirola. Don't miss out – contact us today to arrange a viewing!















































TOTAL: 112 m2 FLOOR 1: 112 m2 EXCLUDED AREAS: BALCONY: 29 m2