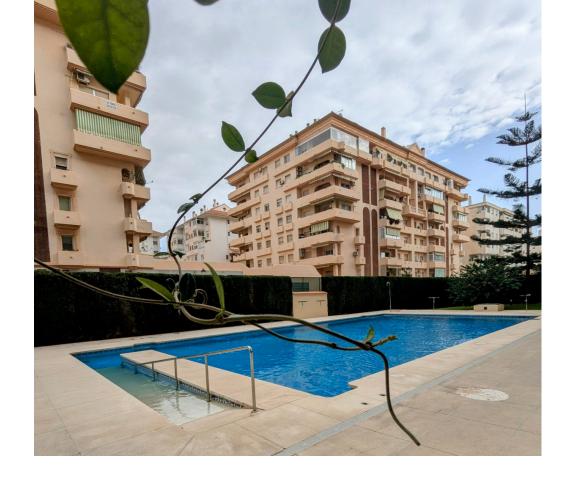

## Sales - Apartment - Fuengirola 499.00€

Fuengirola Apartment

Community: 1,020 EUR / year IBI: 700 EUR / year Rubbish: 70 EUR / year

2

2

143 m<sup>2</sup>

Welcome to this beautiful 2-bedroom apartment, perfectly located in one of Fuengirola's most desirable areas. Offering a modern, open-plan design, this property is just a short walk from the beach, train station, shops, restaurants, and all the amenities you need, making it ideal for those who want both comfort and convenience. Property Highlights: 2 Spacious Bedrooms – Both with access to terraces, Open-Plan Living Area – Originally a 3-bedroom apartment, the space has been maximized to create a larger, airy living room and fully integrated kitchen, offering a contemporary design, 2 Bathrooms – for your comfort, one of them is en-suite, Fully Equipped Kitchen – A stylish, open kitchen space perfect for cooking and entertaining, Private Terraces – Each room has direct access to terraces, Air Conditioning – Stay comfortable year-round with modern climate control, Private Storage Unit – Extra storage space for your belongings, 2 Parking Spaces – Secure, underground parking for added convenience, Communal Pool – Enjoy relaxing in the well-maintained pool area. Location: Central Fuengirola – Everything you need is within walking distance, from the beach to a wide range of shops, cafes, and restaurants Excellent Transport Links – Only a short walk to the train and bus stations for easy transport access. Perfect for Year-Round Living – Ideal as a permanent or your holiday home. This apartment offers the perfect blend of style, space, and location. With its smart renovation, maximizing both living and kitchen areas, it is a truly unique opportunity in the heart of Fuengirola. Don't miss out – contact us today to arrange a viewing!