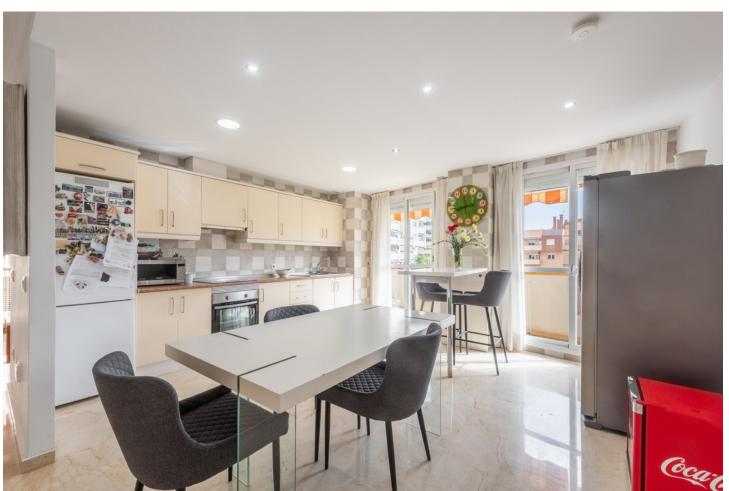

## Sales - Apartment - Fuengirola 499.00€

Fuengirola Apartment

Community: 1,020 EUR / year IBI: 700 EUR / year Rubbish: 70 EUR / year

2

2

143 m<sup>2</sup>

Welcome to this beautiful 2-bedroom apartment, perfectly located in one of Fuengirola's most desirable areas. Offering a modern, open-plan design, this property is just a short walk from the beach, train station, shops, restaurants, and all the amenities you need, making it ideal for those who want both comfort and convenience. Property Highlights: 2 Spacious Bedrooms – Both with access to terraces, Open-Plan Living Area – Originally a 3-bedroom apartment, the space has been maximized to create a larger, airy living room and fully integrated kitchen, offering a contemporary design, 2 Bathrooms – for your comfort, one of them is en-suite, Fully Equipped Kitchen – A stylish, open kitchen space perfect for cooking and entertaining, Private Terraces – Each room has direct access to terraces, Air Conditioning – Stay comfortable year-round with modern climate control, Private Storage Unit – Extra storage space for your belongings, 2 Parking Spaces – Secure, underground parking for added convenience, Communal Pool – Enjoy relaxing in the well-maintained pool area. Location: Central Fuengirola – Everything you need is within walking distance, from the beach to a wide range of shops, cafes, and restaurants Excellent Transport Links – Only a short walk to the train and bus stations for easy transport access. Perfect for Year-Round Living – Ideal as a permanent or your holiday home. This apartment offers the perfect blend of style, space, and location. With its smart renovation, maximizing both living and kitchen areas, it is a truly unique opportunity in the heart of Fuengirola. Don't miss out – contact us today to arrange a viewing!