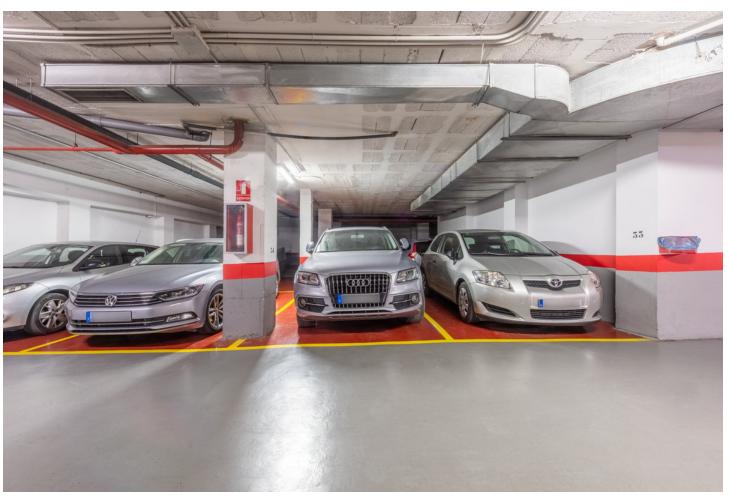

## Sales - Apartment - Fuengirola 499.00€

Fuengirola Apartment

Community: 1,020 EUR / year IBI: 700 EUR / year Rubbish: 70 EUR / year

2

2

143 m<sup>2</sup>

Welcome to this beautiful 2-bedroom apartment, perfectly located in one of Fuengirola's most desirable areas. Offering a modern, open-plan design, this property is just a short walk from the beach, train station, shops, restaurants, and all the amenities you need, making it ideal for those who want both comfort and convenience. Property Highlights: 2 Spacious Bedrooms – Both with access to terraces, Open-Plan Living Area – Originally a 3-bedroom apartment, the space has been maximized to create a larger, airy living room and fully integrated kitchen, offering a contemporary design, 2 Bathrooms – for your comfort, one of them is en-suite, Fully Equipped Kitchen – A stylish, open kitchen space perfect for cooking and entertaining, Private Terraces – Each room has direct access to terraces, Air Conditioning – Stay comfortable year-round with modern climate control, Private Storage Unit – Extra storage space for your belongings, 2 Parking Spaces – Secure, underground parking for added convenience, Communal Pool – Enjoy relaxing in the well-maintained pool area. Location: Central Fuengirola – Everything you need is within walking distance, from the beach to a wide range of shops, cafes, and restaurants Excellent Transport Links – Only a short walk to the train and bus stations for easy transport access. Perfect for Year-Round Living – Ideal as a permanent or your holiday home. This apartment offers the perfect blend of style, space, and location. With its smart renovation, maximizing both living and kitchen areas, it is a truly unique opportunity in the heart of Fuengirola. Don't miss out – contact us today to arrange a viewing!