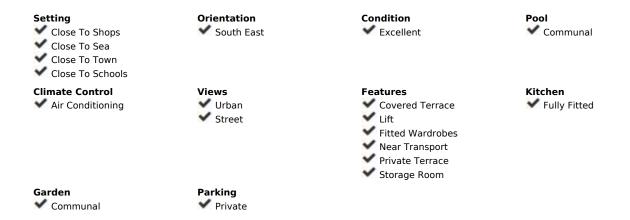

## Sales - Apartment - Fuengirola 499.00€

Fuengirola Apartment

Community: 1,020 EUR / year IBI: 700 EUR / year Rubbish: 70 EUR / year

2

2

143 m<sup>2</sup>

Welcome to this beautiful 2-bedroom apartment, perfectly located in one of Fuengirola's most desirable areas. Offering a modern, open-plan design, this property is just a short walk from the beach, train station, shops, restaurants, and all the amenities you need, making it ideal for those who want both comfort and convenience. Property Highlights: 2 Spacious Bedrooms – Both with access to terraces, Open-Plan Living Area – Originally a 3-bedroom apartment, the space has been maximized to create a larger, airy living room and fully integrated kitchen, offering a contemporary design, 2 Bathrooms – for your comfort, one of them is en-suite, Fully Equipped Kitchen – A stylish, open kitchen space perfect for cooking and entertaining, Private Terraces – Each room has direct access to terraces, Air Conditioning – Stay comfortable year-round with modern climate control, Private Storage Unit – Extra storage space for your belongings, 2 Parking Spaces – Secure, underground parking for added convenience, Communal Pool – Enjoy relaxing in the well-maintained pool area. Location: Central Fuengirola – Everything you need is within walking distance, from the beach to a wide range of shops, cafes, and restaurants Excellent Transport Links – Only a short walk to the train and bus stations for easy transport access. Perfect for Year-Round Living – Ideal as a permanent or your holiday home. This apartment offers the perfect blend of style, space, and location. With its smart renovation, maximizing both living and kitchen areas, it is a truly unique opportunity in the heart of Fuengirola. Don't miss out – contact us today to arrange a viewing!