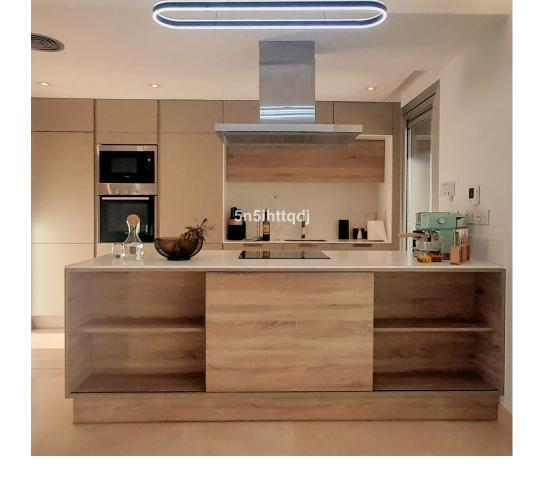

## Sales - Apartment - Benahavís 779.000€

Benahavís Apartment

Rubbish: 18 EUR / year

3

2

177 m2

Located in the hilltop setting of the Alcuzcuz Nature Reserve you will find this sophisticated LORIINI interior-designed three-bedroom apartment in the exclusive gated community. Enjoying views with expansive floor to ceiling glass doors of the lush back, the property is located in a premium front row & corner position and features superior undisturbed naturepreserve, garden and sea views. Sunlight streams through large mirror-tinted, glass patio doors, seamlessly blending indoor and outdoor spaces to create an airy, light-filled environment ideal for a modern, luxurious lifestyle. Offering stunning southwest-facing views of the countryside and sea views you can enjoy from dawn until sunset, this property is bathed in natural light throughout the day and envelopes you in Andalusian nature. A newly built community designed with sustainability eco-friendly architecture that integrates luxury living immersed in natural surroundings, vertical gardens and lush green areas and ample gardens, with two outdoor swimming pools. A home that is an oasis of warmth and sophistication, its turn-key move-in ready. LORIINI curated and designed, no expense was spared, ensuring extraordinary living experiences that epitomize luxury, comfort, and style. The high-end property features a spacious living and dining area that seamlessly brings the outdoors and nature into one, with your open generous private terrace, perfect for outdoor living, entertaining or relaxation. The modern, open-plan kitchen is fully equipped with premium appliances. The retreat-style main bedroom features an ensuite bathroom and direct terrace access, providing privacy and comfort, while two additional bedrooms share a well-appointed bathroom. Additional conveniences include underfloor heating in the bathrooms, double glazing, hot and cold air conditioning, a storage room, thermal and acoustic insulation for the utmost privacy and efficiency and secure underground parking, secure gates with cameras. Located directly opposite the entrance to La Heredia, allowing easy access to a wealth of local shops and amenities, including some of the area's finest golf courses on the doorstep. Just a few minutes from from Puerto Banus and The Golden Mile, yet surrounded in a luxury enclave of exclusive golf courses, and bordering directly with the luxury La Azalia complex, the exclusive La Zagaleta Country Club and Los Arqueros golf course and country club. Thanks to its elevated position, it offers stunning panoramic views over the golf course and valley towards the Mediterranean Sea. Experience the best of Costa del Sol living, where your home really is your sanctuary.