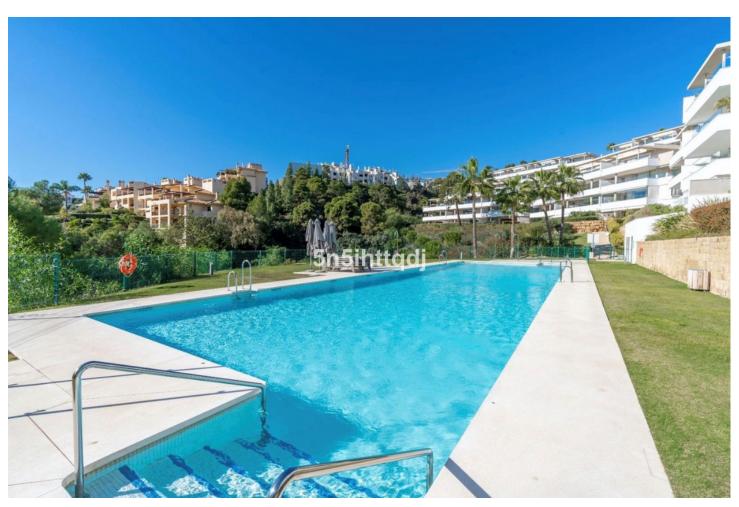

## Sales - Apartment - Benahavís 779.000€

Benahavís Apartment

Rubbish: 18 EUR / year

3

2

177 m2

Located in the hilltop setting of the Alcuzcuz Nature Reserve you will find this sophisticated LORIINI interior-designed three-bedroom apartment in the exclusive gated community. Enjoying views with expansive floor to ceiling glass doors of the lush back, the property is located in a premium front row & corner position and features superior undisturbed naturepreserve, garden and sea views. Sunlight streams through large mirror-tinted, glass patio doors, seamlessly blending indoor and outdoor spaces to create an airy, light-filled environment ideal for a modern, luxurious lifestyle. Offering stunning southwest-facing views of the countryside and sea views you can enjoy from dawn until sunset, this property is bathed in natural light throughout the day and envelopes you in Andalusian nature. A newly built community designed with sustainability eco-friendly architecture that integrates luxury living immersed in natural surroundings, vertical gardens and lush green areas and ample gardens, with two outdoor swimming pools. A home that is an oasis of warmth and sophistication, its turn-key move-in ready. LORIINI curated and designed, no expense was spared, ensuring extraordinary living experiences that epitomize luxury, comfort, and style. The high-end property features a spacious living and dining area that seamlessly brings the outdoors and nature into one, with your open generous private terrace, perfect for outdoor living, entertaining or relaxation. The modern, open-plan kitchen is fully equipped with premium appliances. The retreat-style main bedroom features an ensuite bathroom and direct terrace access, providing privacy and comfort, while two additional bedrooms share a well-appointed bathroom. Additional conveniences include underfloor heating in the bathrooms, double glazing, hot and cold air conditioning, a storage room, thermal and acoustic insulation for the utmost privacy and efficiency and secure underground parking, secure gates with cameras. Located directly opposite the entrance to La Heredia, allowing easy access to a wealth of local shops and amenities, including some of the area's finest golf courses on the doorstep. Just a few minutes from from Puerto Banus and The Golden Mile, yet surrounded in a luxury enclave of exclusive golf courses, and bordering directly with the luxury La Azalia complex, the exclusive La Zagaleta Country Club and Los Arqueros golf course and country club. Thanks to its elevated position, it offers stunning panoramic views over the golf course and valley towards the Mediterranean Sea. Experience the best of Costa del Sol living, where your home really is your sanctuary.