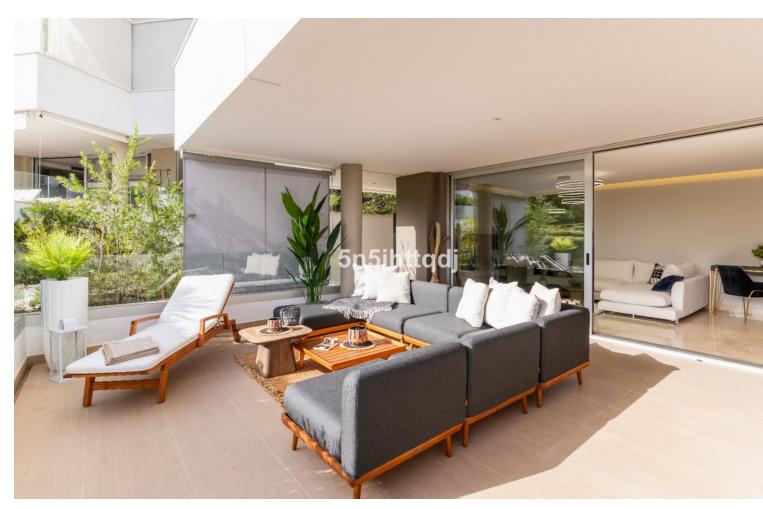

## Sales - Apartment - Benahavís 779.000€

Benahavís Apartment

Rubbish: 18 EUR / year

3

2

177 m2

Located in the hilltop setting of the Alcuzcuz Nature Reserve you will find this sophisticated LORIINI interior-designed three-bedroom apartment in the exclusive gated community. Enjoying views with expansive floor to ceiling glass doors of the lush back, the property is located in a premium front row & corner position and features superior undisturbed naturepreserve, garden and sea views. Sunlight streams through large mirror-tinted, glass patio doors, seamlessly blending indoor and outdoor spaces to create an airy, light-filled environment ideal for a modern, luxurious lifestyle. Offering stunning southwest-facing views of the countryside and sea views you can enjoy from dawn until sunset, this property is bathed in natural light throughout the day and envelopes you in Andalusian nature. A newly built community designed with sustainability eco-friendly architecture that integrates luxury living immersed in natural surroundings, vertical gardens and lush green areas and ample gardens, with two outdoor swimming pools. A home that is an oasis of warmth and sophistication, its turn-key move-in ready. LORIINI curated and designed, no expense was spared, ensuring extraordinary living experiences that epitomize luxury, comfort, and style. The high-end property features a spacious living and dining area that seamlessly brings the outdoors and nature into one, with your open generous private terrace, perfect for outdoor living, entertaining or relaxation. The modern, open-plan kitchen is fully equipped with premium appliances. The retreat-style main bedroom features an ensuite bathroom and direct terrace access, providing privacy and comfort, while two additional bedrooms share a well-appointed bathroom. Additional conveniences include underfloor heating in the bathrooms, double glazing, hot and cold air conditioning, a storage room, thermal and acoustic insulation for the utmost privacy and efficiency and secure underground parking, secure gates with cameras. Located directly opposite the entrance to La Heredia, allowing easy access to a wealth of local shops and amenities, including some of the area's finest golf courses on the doorstep. Just a few minutes from from Puerto Banus and The Golden Mile, yet surrounded in a luxury enclave of exclusive golf courses, and bordering directly with the luxury La Azalia complex, the exclusive La Zagaleta Country Club and Los Arqueros golf course and country club. Thanks to its elevated position, it offers stunning panoramic views over the golf course and valley towards the Mediterranean Sea. Experience the best of Costa del Sol living, where your home really is your sanctuary.