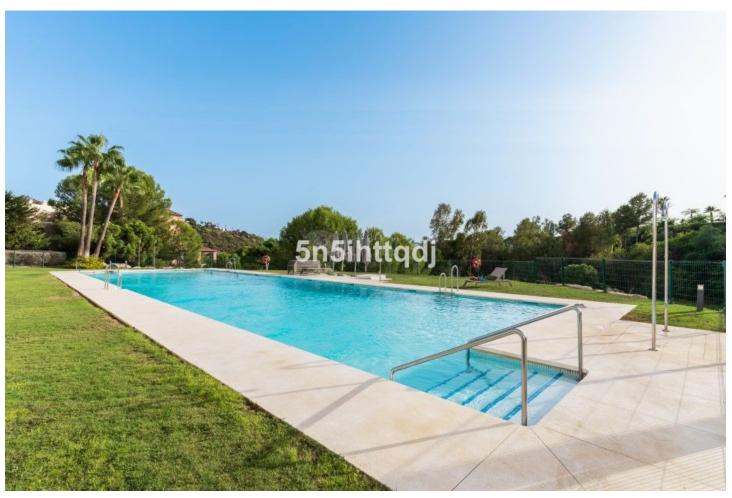

## Sales - Apartment - Benahavís 779.000€

Benahavís Apartment

Rubbish: 18 EUR / year

3

2

177 m2

Located in the hilltop setting of the Alcuzcuz Nature Reserve you will find this sophisticated LORIINI interior-designed three-bedroom apartment in the exclusive gated community. Enjoying views with expansive floor to ceiling glass doors of the lush back, the property is located in a premium front row & corner position and features superior undisturbed naturepreserve, garden and sea views. Sunlight streams through large mirror-tinted, glass patio doors, seamlessly blending indoor and outdoor spaces to create an airy, light-filled environment ideal for a modern, luxurious lifestyle. Offering stunning southwest-facing views of the countryside and sea views you can enjoy from dawn until sunset, this property is bathed in natural light throughout the day and envelopes you in Andalusian nature. A newly built community designed with sustainability eco-friendly architecture that integrates luxury living immersed in natural surroundings, vertical gardens and lush green areas and ample gardens, with two outdoor swimming pools. A home that is an oasis of warmth and sophistication, its turn-key move-in ready. LORIINI curated and designed, no expense was spared, ensuring extraordinary living experiences that epitomize luxury, comfort, and style. The high-end property features a spacious living and dining area that seamlessly brings the outdoors and nature into one, with your open generous private terrace, perfect for outdoor living, entertaining or relaxation. The modern, open-plan kitchen is fully equipped with premium appliances. The retreat-style main bedroom features an ensuite bathroom and direct terrace access, providing privacy and comfort, while two additional bedrooms share a well-appointed bathroom. Additional conveniences include underfloor heating in the bathrooms, double glazing, hot and cold air conditioning, a storage room, thermal and acoustic insulation for the utmost privacy and efficiency and secure underground parking, secure gates with cameras. Located directly opposite the entrance to La Heredia, allowing easy access to a wealth of local shops and amenities, including some of the area's finest golf courses on the doorstep. Just a few minutes from from Puerto Banus and The Golden Mile, yet surrounded in a luxury enclave of exclusive golf courses, and bordering directly with the luxury La Azalia complex, the exclusive La Zagaleta Country Club and Los Arqueros golf course and country club. Thanks to its elevated position, it offers stunning panoramic views over the golf course and valley towards the Mediterranean Sea. Experience the best of Costa del Sol living, where your home really is your sanctuary.