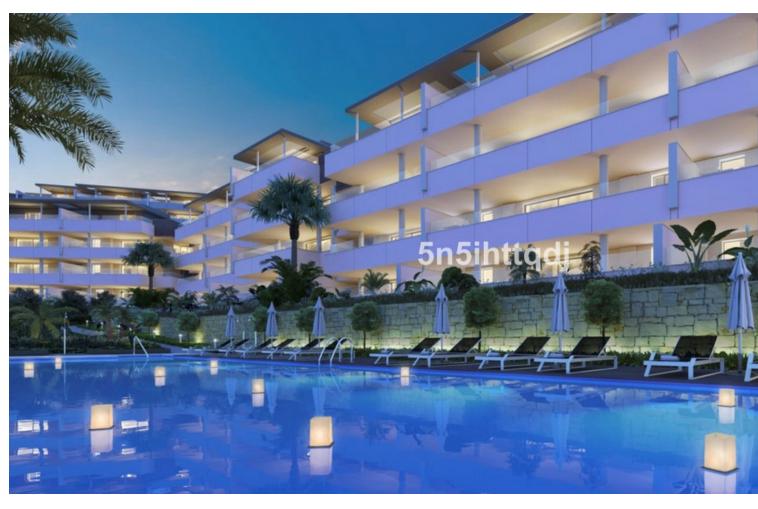

## Sales - Apartment - Benahavís 779.000€

Benahavís Apartment

Rubbish: 18 EUR / year

3

2

177 m2

Located in the hilltop setting of the Alcuzcuz Nature Reserve you will find this sophisticated LORIINI interior-designed three-bedroom apartment in the exclusive gated community. Enjoying views with expansive floor to ceiling glass doors of the lush back, the property is located in a premium front row & corner position and features superior undisturbed naturepreserve, garden and sea views. Sunlight streams through large mirror-tinted, glass patio doors, seamlessly blending indoor and outdoor spaces to create an airy, light-filled environment ideal for a modern, luxurious lifestyle. Offering stunning southwest-facing views of the countryside and sea views you can enjoy from dawn until sunset, this property is bathed in natural light throughout the day and envelopes you in Andalusian nature. A newly built community designed with sustainability eco-friendly architecture that integrates luxury living immersed in natural surroundings, vertical gardens and lush green areas and ample gardens, with two outdoor swimming pools. A home that is an oasis of warmth and sophistication, its turn-key move-in ready. LORIINI curated and designed, no expense was spared, ensuring extraordinary living experiences that epitomize luxury, comfort, and style. The high-end property features a spacious living and dining area that seamlessly brings the outdoors and nature into one, with your open generous private terrace, perfect for outdoor living, entertaining or relaxation. The modern, open-plan kitchen is fully equipped with premium appliances. The retreat-style main bedroom features an ensuite bathroom and direct terrace access, providing privacy and comfort, while two additional bedrooms share a well-appointed bathroom. Additional conveniences include underfloor heating in the bathrooms, double glazing, hot and cold air conditioning, a storage room, thermal and acoustic insulation for the utmost privacy and efficiency and secure underground parking, secure gates with cameras. Located directly opposite the entrance to La Heredia, allowing easy access to a wealth of local shops and amenities, including some of the area's finest golf courses on the doorstep. Just a few minutes from from Puerto Banus and The Golden Mile, yet surrounded in a luxury enclave of exclusive golf courses, and bordering directly with the luxury La Azalia complex, the exclusive La Zagaleta Country Club and Los Arqueros golf course and country club. Thanks to its elevated position, it offers stunning panoramic views over the golf course and valley towards the Mediterranean Sea. Experience the best of Costa del Sol living, where your home really is your sanctuary.