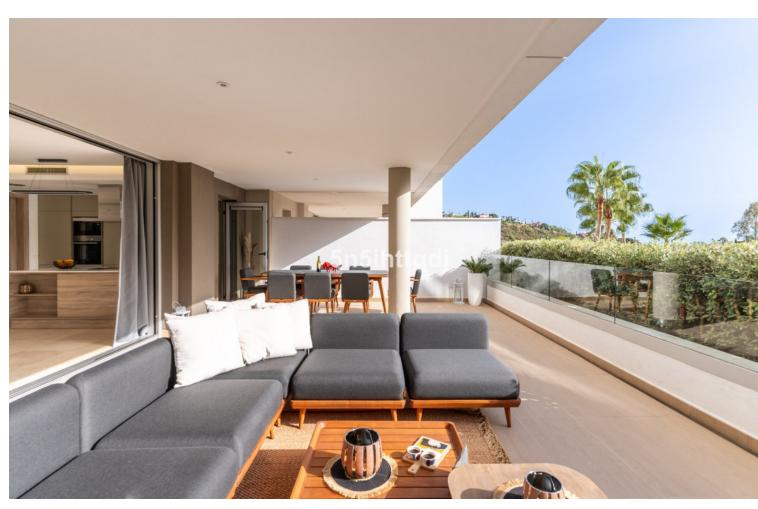

## Sales - Apartment - Benahavís 779.000€

Benahavís Apartment

Rubbish: 18 EUR / year

3

2

177 m2

Located in the hilltop setting of the Alcuzcuz Nature Reserve you will find this sophisticated LORIINI interior-designed three-bedroom apartment in the exclusive gated community. Enjoying views with expansive floor to ceiling glass doors of the lush back, the property is located in a premium front row & corner position and features superior undisturbed naturepreserve, garden and sea views. Sunlight streams through large mirror-tinted, glass patio doors, seamlessly blending indoor and outdoor spaces to create an airy, light-filled environment ideal for a modern, luxurious lifestyle. Offering stunning southwest-facing views of the countryside and sea views you can enjoy from dawn until sunset, this property is bathed in natural light throughout the day and envelopes you in Andalusian nature. A newly built community designed with sustainability eco-friendly architecture that integrates luxury living immersed in natural surroundings, vertical gardens and lush green areas and ample gardens, with two outdoor swimming pools. A home that is an oasis of warmth and sophistication, its turn-key move-in ready. LORIINI curated and designed, no expense was spared, ensuring extraordinary living experiences that epitomize luxury, comfort, and style. The high-end property features a spacious living and dining area that seamlessly brings the outdoors and nature into one, with your open generous private terrace, perfect for outdoor living, entertaining or relaxation. The modern, open-plan kitchen is fully equipped with premium appliances. The retreat-style main bedroom features an ensuite bathroom and direct terrace access, providing privacy and comfort, while two additional bedrooms share a well-appointed bathroom. Additional conveniences include underfloor heating in the bathrooms, double glazing, hot and cold air conditioning, a storage room, thermal and acoustic insulation for the utmost privacy and efficiency and secure underground parking, secure gates with cameras. Located directly opposite the entrance to La Heredia, allowing easy access to a wealth of local shops and amenities, including some of the area's finest golf courses on the doorstep. Just a few minutes from from Puerto Banus and The Golden Mile, yet surrounded in a luxury enclave of exclusive golf courses, and bordering directly with the luxury La Azalia complex, the exclusive La Zagaleta Country Club and Los Arqueros golf course and country club. Thanks to its elevated position, it offers stunning panoramic views over the golf course and valley towards the Mediterranean Sea. Experience the best of Costa del Sol living, where your home really is your sanctuary.