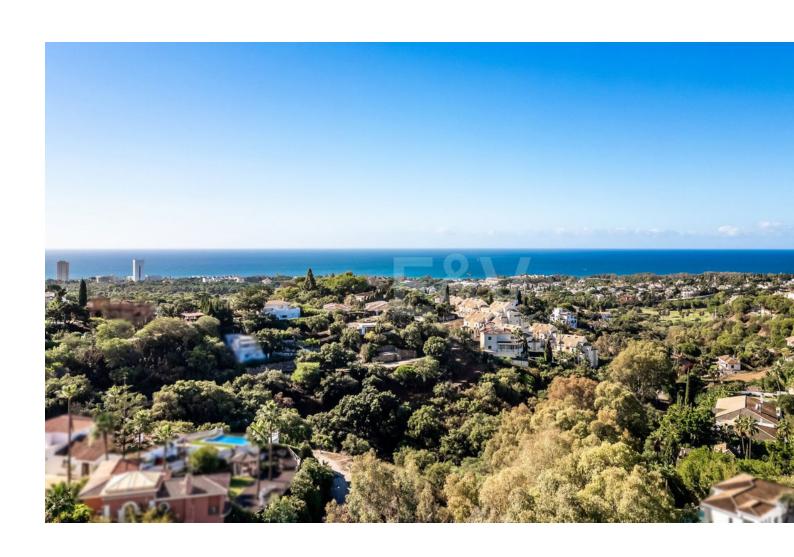

## 3742 m2

Construction with a project for 9 townhouses offering sea and golf course views, located in the prestigious area of Elviria, Marbella. Plot size: 3,742 m², perfectly suited for a luxury development, with easy access to the AP-7 motorway and nearby amenities. Construction project size: A total of 3,570. 9 m², featuring the framework for 9 townhouses. The project includes two above-ground floors and a shared underground level for garages, storage rooms, and technical spaces. Advantages: •Stunning sea and golf course views, adding prestige to the investment. •Advanced construction stage, ready for further development according to the approved project. •Quiet and green surroundings with a natural acoustic barrier from the motorway. •Well-designed layout with great adaptability for future customization. This project offers a unique opportunity for investors looking to complete a modern and functional complex in one of Costa del Sol's most sought-after locations.