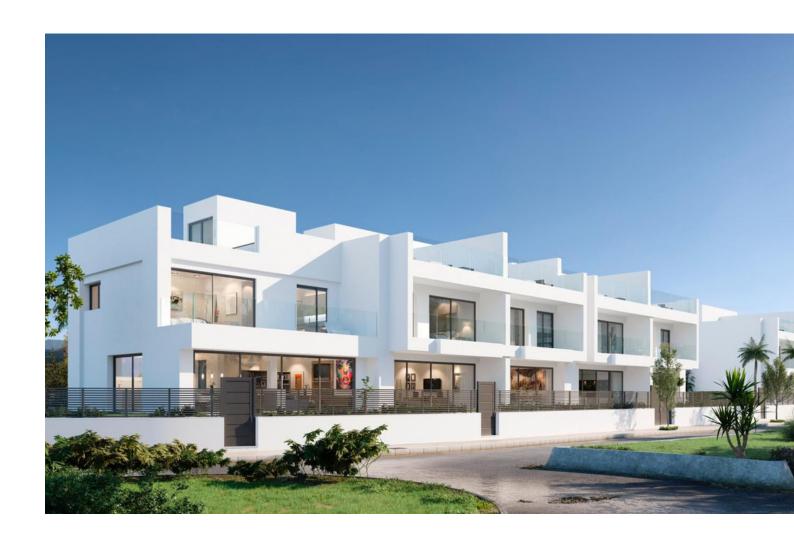

## 3742 m2

Construction with a project for 9 townhouses offering sea and golf course views, located in the prestigious area of Elviria, Marbella. Plot size: 3,742 m², perfectly suited for a luxury development, with easy access to the AP-7 motorway and nearby amenities. Construction project size: A total of 3,570. 9 m², featuring the framework for 9 townhouses. The project includes two above-ground floors and a shared underground level for garages, storage rooms, and technical spaces. Advantages: •Stunning sea and golf course views, adding prestige to the investment. •Advanced construction stage, ready for further development according to the approved project. •Quiet and green surroundings with a natural acoustic barrier from the motorway. •Well-designed layout with great adaptability for future customization. This project offers a unique opportunity for investors looking to complete a modern and functional complex in one of Costa del Sol's most sought-after locations.