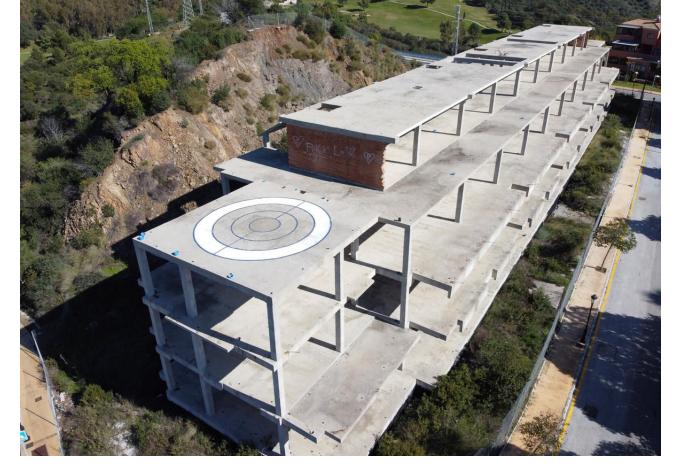

## 3742 m2

Construction with a project for 9 townhouses offering sea and golf course views, located in the prestigious area of Elviria, Marbella. Plot size: 3,742 m², perfectly suited for a luxury development, with easy access to the AP-7 motorway and nearby amenities. Construction project size: A total of 3,570. 9 m², featuring the framework for 9 townhouses. The project includes two above-ground floors and a shared underground level for garages, storage rooms, and technical spaces. Advantages: •Stunning sea and golf course views, adding prestige to the investment. •Advanced construction stage, ready for further development according to the approved project. •Quiet and green surroundings with a natural acoustic barrier from the motorway. •Well-designed layout with great adaptability for future customization. This project offers a unique opportunity for investors looking to complete a modern and functional complex in one of Costa del Sol's most sought-after locations.