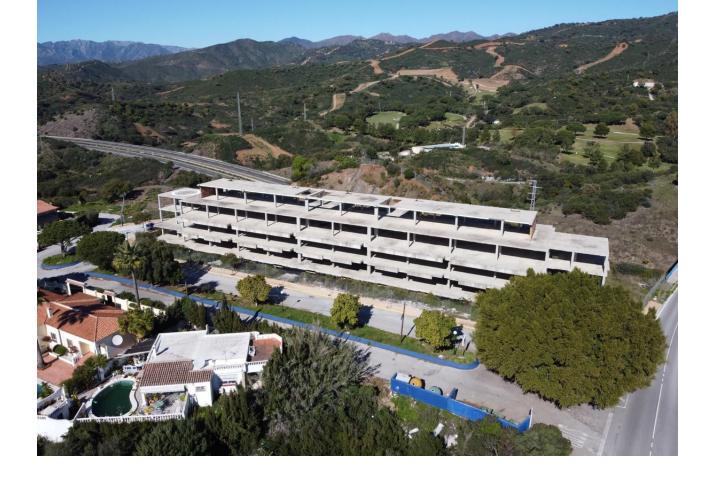

## 3742 m2

Construction with a project for 9 townhouses offering sea and golf course views, located in the prestigious area of Elviria, Marbella. Plot size: 3,742 m², perfectly suited for a luxury development, with easy access to the AP-7 motorway and nearby amenities. Construction project size: A total of 3,570. 9 m², featuring the framework for 9 townhouses. The project includes two above-ground floors and a shared underground level for garages, storage rooms, and technical spaces. Advantages: •Stunning sea and golf course views, adding prestige to the investment. •Advanced construction stage, ready for further development according to the approved project. •Quiet and green surroundings with a natural acoustic barrier from the motorway. •Well-designed layout with great adaptability for future customization. This project offers a unique opportunity for investors looking to complete a modern and functional complex in one of Costa del Sol's most sought-after locations.