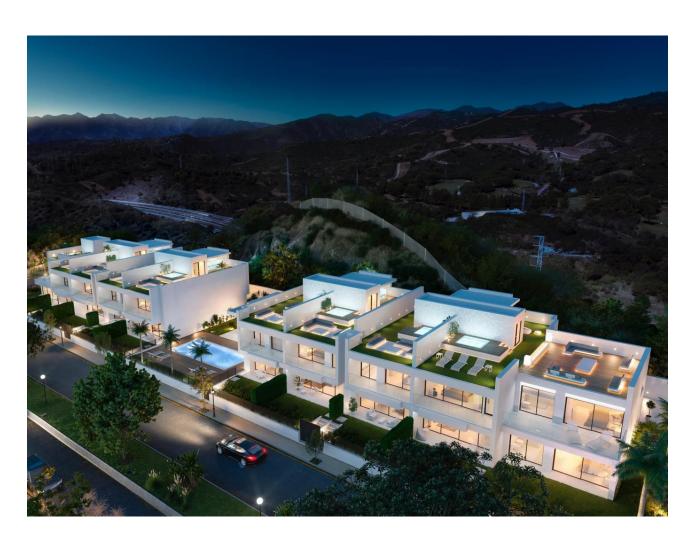

## 3742 m2

Construction with a project for 9 townhouses offering sea and golf course views, located in the prestigious area of Elviria, Marbella. Plot size: 3,742 m², perfectly suited for a luxury development, with easy access to the AP-7 motorway and nearby amenities. Construction project size: A total of 3,570. 9 m², featuring the framework for 9 townhouses. The project includes two above-ground floors and a shared underground level for garages, storage rooms, and technical spaces. Advantages: •Stunning sea and golf course views, adding prestige to the investment. •Advanced construction stage, ready for further development according to the approved project. •Quiet and green surroundings with a natural acoustic barrier from the motorway. •Well-designed layout with great adaptability for future customization. This project offers a unique opportunity for investors looking to complete a modern and functional complex in one of Costa del Sol's most sought-after locations.