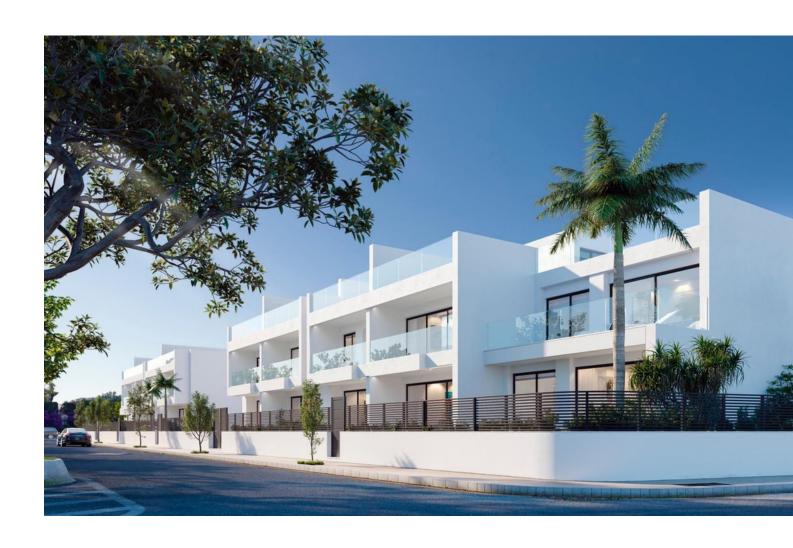

## 3742 m2

Construction with a project for 9 townhouses offering sea and golf course views, located in the prestigious area of Elviria, Marbella. Plot size: 3,742 m², perfectly suited for a luxury development, with easy access to the AP-7 motorway and nearby amenities. Construction project size: A total of 3,570. 9 m², featuring the framework for 9 townhouses. The project includes two above-ground floors and a shared underground level for garages, storage rooms, and technical spaces. Advantages: •Stunning sea and golf course views, adding prestige to the investment. •Advanced construction stage, ready for further development according to the approved project. •Quiet and green surroundings with a natural acoustic barrier from the motorway. •Well-designed layout with great adaptability for future customization. This project offers a unique opportunity for investors looking to complete a modern and functional complex in one of Costa del Sol's most sought-after locations.