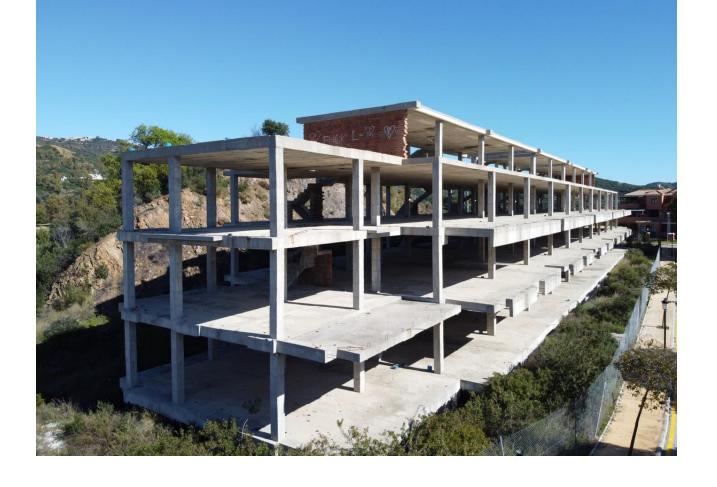

## 3742 m2

Construction with a project for 9 townhouses offering sea and golf course views, located in the prestigious area of Elviria, Marbella. Plot size: 3,742 m², perfectly suited for a luxury development, with easy access to the AP-7 motorway and nearby amenities. Construction project size: A total of 3,570. 9 m², featuring the framework for 9 townhouses. The project includes two above-ground floors and a shared underground level for garages, storage rooms, and technical spaces. Advantages: •Stunning sea and golf course views, adding prestige to the investment. •Advanced construction stage, ready for further development according to the approved project. •Quiet and green surroundings with a natural acoustic barrier from the motorway. •Well-designed layout with great adaptability for future customization. This project offers a unique opportunity for investors looking to complete a modern and functional complex in one of Costa del Sol's most sought-after locations.