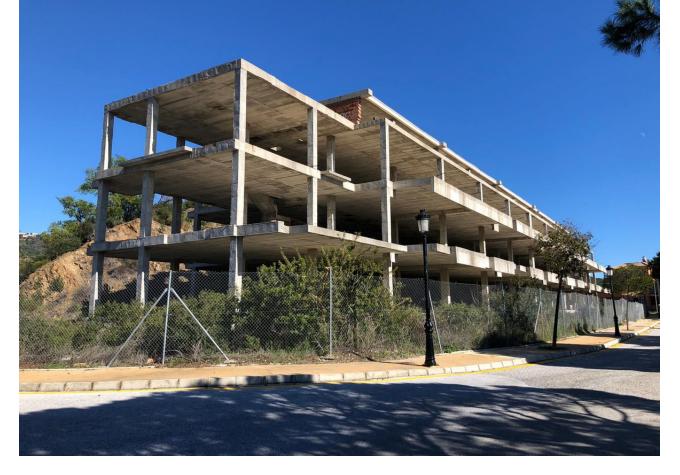

## 3742 m2

Construction with a project for 9 townhouses offering sea and golf course views, located in the prestigious area of Elviria, Marbella. Plot size: 3,742 m², perfectly suited for a luxury development, with easy access to the AP-7 motorway and nearby amenities. Construction project size: A total of 3,570. 9 m², featuring the framework for 9 townhouses. The project includes two above-ground floors and a shared underground level for garages, storage rooms, and technical spaces. Advantages: •Stunning sea and golf course views, adding prestige to the investment. •Advanced construction stage, ready for further development according to the approved project. •Quiet and green surroundings with a natural acoustic barrier from the motorway. •Well-designed layout with great adaptability for future customization. This project offers a unique opportunity for investors looking to complete a modern and functional complex in one of Costa del Sol's most sought-after locations.