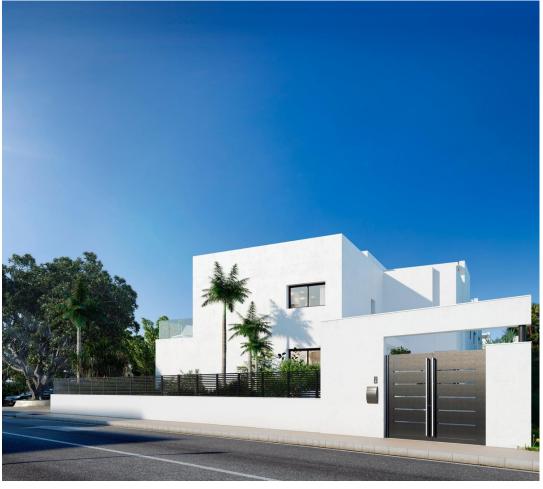

## 3742 m2

Construction with a project for 9 townhouses offering sea and golf course views, located in the prestigious area of Elviria, Marbella. Plot size: 3,742 m², perfectly suited for a luxury development, with easy access to the AP-7 motorway and nearby amenities. Construction project size: A total of 3,570. 9 m², featuring the framework for 9 townhouses. The project includes two above-ground floors and a shared underground level for garages, storage rooms, and technical spaces. Advantages: •Stunning sea and golf course views, adding prestige to the investment. •Advanced construction stage, ready for further development according to the approved project. •Quiet and green surroundings with a natural acoustic barrier from the motorway. •Well-designed layout with great adaptability for future customization. This project offers a unique opportunity for investors looking to complete a modern and functional complex in one of Costa del Sol's most sought-after locations.