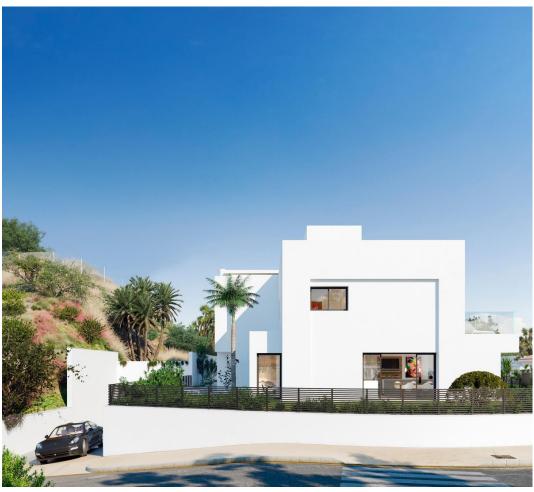

## 3742 m2

Construction with a project for 9 townhouses offering sea and golf course views, located in the prestigious area of Elviria, Marbella. Plot size: 3,742 m², perfectly suited for a luxury development, with easy access to the AP-7 motorway and nearby amenities. Construction project size: A total of 3,570. 9 m², featuring the framework for 9 townhouses. The project includes two above-ground floors and a shared underground level for garages, storage rooms, and technical spaces. Advantages: •Stunning sea and golf course views, adding prestige to the investment. •Advanced construction stage, ready for further development according to the approved project. •Quiet and green surroundings with a natural acoustic barrier from the motorway. •Well-designed layout with great adaptability for future customization. This project offers a unique opportunity for investors looking to complete a modern and functional complex in one of Costa del Sol's most sought-after locations.