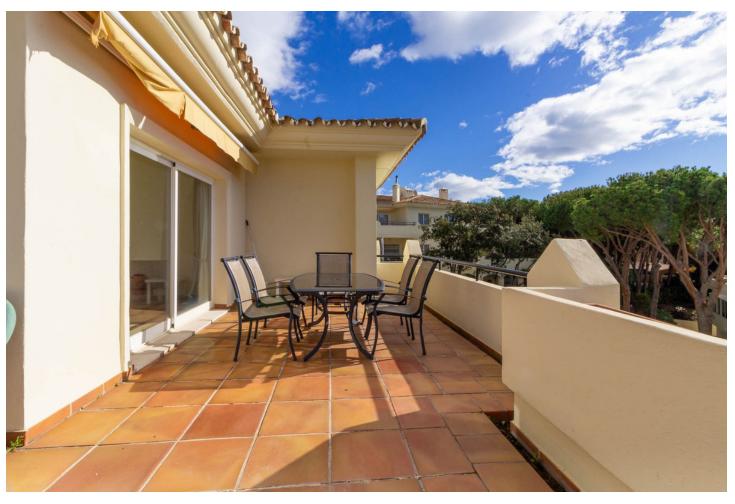

## Sales - Apartment - Marbella 775.000€

Marbella Apartment

Community: 3,396 EUR / year IBI: 806 EUR / year Rubbish: 185 EUR / year

2

2

138 m<sup>2</sup>

Luxury penthouse in Ocean Pino Golf, Artola Alta, East Marbella Stunning penthouse, perfectly positioned in the exclusive Ocean Pino Golf complex, located in the urbanization of Artola Alta, East Marbella. Boasting the best location within the complex, this property offers a unique blend of privacy, comfort and magnificent views to the sea and the mountains from its 2 large terraces. Key Features: • 2 bedrooms and 2 ensuite bathrooms. Both bedrooms feature ample fitted wardrobes, with the master bedroom opening onto a spacious East and South-facing morning terrace. • A spacious and bright lounge with direct access to a large South and West-facing terrace offering panoramic views of the Mediterranean Sea and the mountains. It features a cozy fireplace and has an adjacent office/TV room. • A fully fitted modern open-plan kitchen. • A modern heating and cooling system, underfloor heating in the whole apartment and elegant marble flooring. • An underground parking space for 2 cars (61 m2) and a spacious storage room (21 m2). The property has been impeccably maintained by its owner and is sold fully furnished (except for a few personal belongings). Ocean Pino Golf is a gated complex of just 30 high-quality apartments, ensuring exclusivity and tranquility. It's in a prime location with only an 8-minutes' walk to the vibrant Cabopino Marina, one of Marbella's finest beaches, several delightful chiringuitos and adjacent to the renowned Cabopino Golf Marbella (18 holes). This rare gem combines luxurious living with unparalleled access to Marbella's best amenities. Whether you're looking for a permanent residence, a vacation home, or a high-value investment, this penthouse is a once-in-a-lifetime opportunity. Don't miss out - properties like this rarely come to market! Schedule your viewing today.