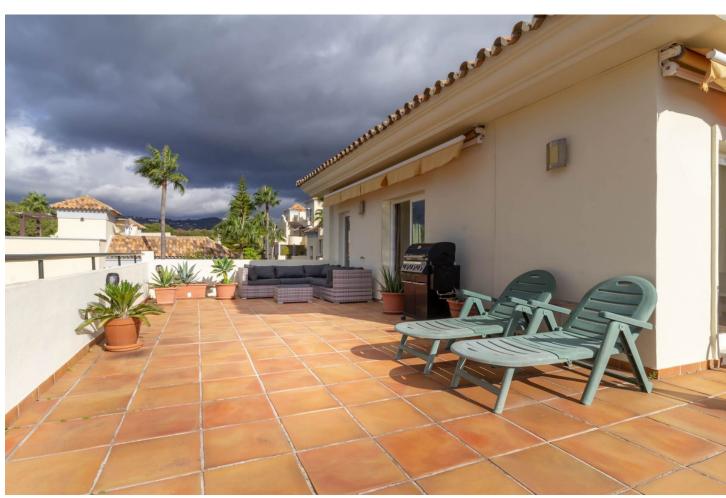

## Sales - Apartment - Marbella 775.000€

Marbella Apartment

Community: 3,396 EUR / year IBI: 806 EUR / year Rubbish: 185 EUR / year

2

2

138 m<sup>2</sup>

Luxury penthouse in Ocean Pino Golf, Artola Alta, East Marbella Stunning penthouse, perfectly positioned in the exclusive Ocean Pino Golf complex, located in the urbanization of Artola Alta, East Marbella. Boasting the best location within the complex, this property offers a unique blend of privacy, comfort and magnificent views to the sea and the mountains from its 2 large terraces. Key Features: • 2 bedrooms and 2 ensuite bathrooms. Both bedrooms feature ample fitted wardrobes, with the master bedroom opening onto a spacious East and South-facing morning terrace. • A spacious and bright lounge with direct access to a large South and West-facing terrace offering panoramic views of the Mediterranean Sea and the mountains. It features a cozy fireplace and has an adjacent office/TV room. • A fully fitted modern open-plan kitchen. • A modern heating and cooling system, underfloor heating in the whole apartment and elegant marble flooring. • An underground parking space for 2 cars (61 m2) and a spacious storage room (21 m2). The property has been impeccably maintained by its owner and is sold fully furnished (except for a few personal belongings). Ocean Pino Golf is a gated complex of just 30 high-quality apartments, ensuring exclusivity and tranquility. It's in a prime location with only an 8-minutes' walk to the vibrant Cabopino Marina, one of Marbella's finest beaches, several delightful chiringuitos and adjacent to the renowned Cabopino Golf Marbella (18 holes). This rare gem combines luxurious living with unparalleled access to Marbella's best amenities. Whether you're looking for a permanent residence, a vacation home, or a high-value investment, this penthouse is a once-in-a-lifetime opportunity. Don't miss out - properties like this rarely come to market! Schedule your viewing today.