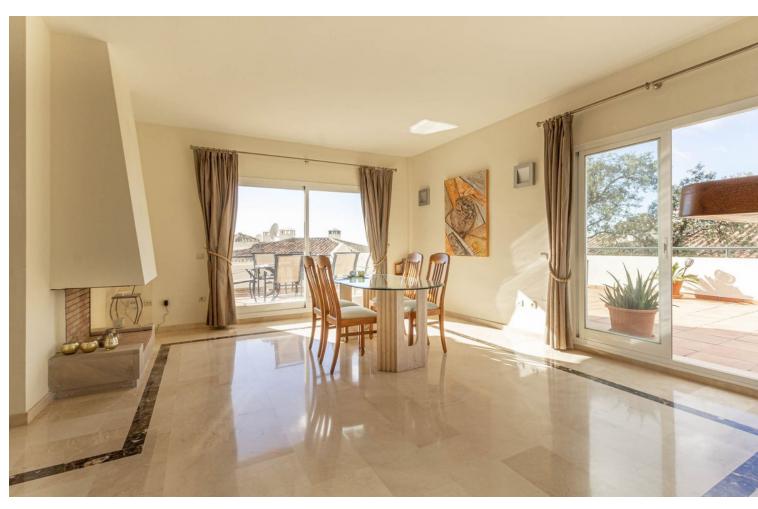

## Sales - Apartment - Marbella 775.000€

Marbella Apartment

Community: 3,396 EUR / year IBI: 806 EUR / year Rubbish: 185 EUR / year

2

2

138 m<sup>2</sup>

Luxury penthouse in Ocean Pino Golf, Artola Alta, East Marbella Stunning penthouse, perfectly positioned in the exclusive Ocean Pino Golf complex, located in the urbanization of Artola Alta, East Marbella. Boasting the best location within the complex, this property offers a unique blend of privacy, comfort and magnificent views to the sea and the mountains from its 2 large terraces. Key Features: • 2 bedrooms and 2 ensuite bathrooms. Both bedrooms feature ample fitted wardrobes, with the master bedroom opening onto a spacious East and South-facing morning terrace. • A spacious and bright lounge with direct access to a large South and West-facing terrace offering panoramic views of the Mediterranean Sea and the mountains. It features a cozy fireplace and has an adjacent office/TV room. • A fully fitted modern open-plan kitchen. • A modern heating and cooling system, underfloor heating in the whole apartment and elegant marble flooring. • An underground parking space for 2 cars (61 m2) and a spacious storage room (21 m2). The property has been impeccably maintained by its owner and is sold fully furnished (except for a few personal belongings). Ocean Pino Golf is a gated complex of just 30 high-quality apartments, ensuring exclusivity and tranquility. It's in a prime location with only an 8-minutes' walk to the vibrant Cabopino Marina, one of Marbella's finest beaches, several delightful chiringuitos and adjacent to the renowned Cabopino Golf Marbella (18 holes). This rare gem combines luxurious living with unparalleled access to Marbella's best amenities. Whether you're looking for a permanent residence, a vacation home, or a high-value investment, this penthouse is a once-in-a-lifetime opportunity. Don't miss out - properties like this rarely come to market! Schedule your viewing today.