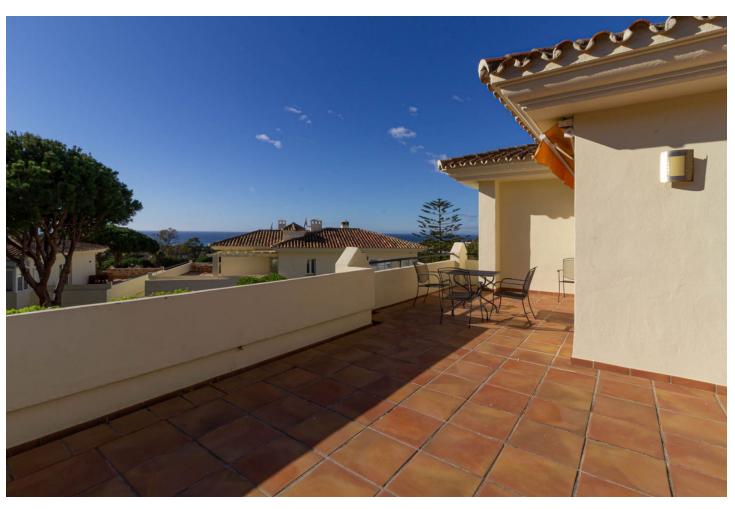

## Sales - Apartment - Marbella 775.000€

Marbella Apartment

Community: 3,396 EUR / year IBI: 806 EUR / year Rubbish: 185 EUR / year

2

2

138 m<sup>2</sup>

Luxury penthouse in Ocean Pino Golf, Artola Alta, East Marbella Stunning penthouse, perfectly positioned in the exclusive Ocean Pino Golf complex, located in the urbanization of Artola Alta, East Marbella. Boasting the best location within the complex, this property offers a unique blend of privacy, comfort and magnificent views to the sea and the mountains from its 2 large terraces. Key Features: • 2 bedrooms and 2 ensuite bathrooms. Both bedrooms feature ample fitted wardrobes, with the master bedroom opening onto a spacious East and South-facing morning terrace. • A spacious and bright lounge with direct access to a large South and West-facing terrace offering panoramic views of the Mediterranean Sea and the mountains. It features a cozy fireplace and has an adjacent office/TV room. • A fully fitted modern open-plan kitchen. • A modern heating and cooling system, underfloor heating in the whole apartment and elegant marble flooring. • An underground parking space for 2 cars (61 m2) and a spacious storage room (21 m2). The property has been impeccably maintained by its owner and is sold fully furnished (except for a few personal belongings). Ocean Pino Golf is a gated complex of just 30 high-quality apartments, ensuring exclusivity and tranquility. It's in a prime location with only an 8-minutes' walk to the vibrant Cabopino Marina, one of Marbella's finest beaches, several delightful chiringuitos and adjacent to the renowned Cabopino Golf Marbella (18 holes). This rare gem combines luxurious living with unparalleled access to Marbella's best amenities. Whether you're looking for a permanent residence, a vacation home, or a high-value investment, this penthouse is a once-in-a-lifetime opportunity. Don't miss out - properties like this rarely come to market! Schedule your viewing today.