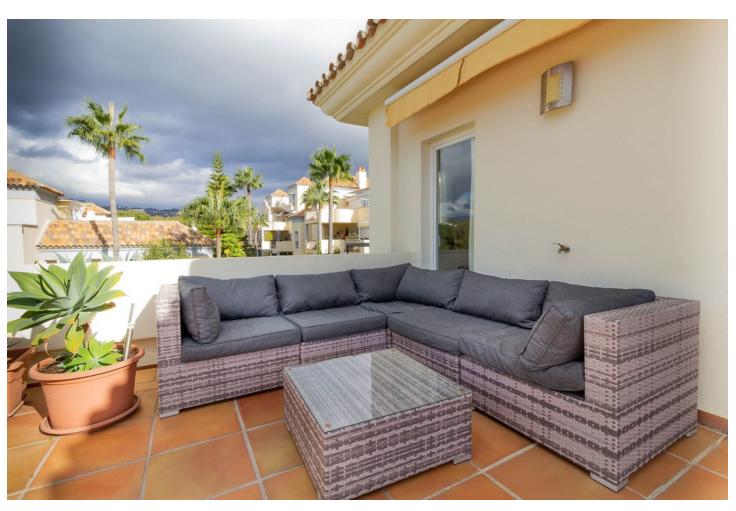

## Sales - Apartment - Marbella 775.000€

Marbella Apartment

Community: 3,396 EUR / year IBI: 806 EUR / year Rubbish: 185 EUR / year

2

2

138 m<sup>2</sup>

Luxury penthouse in Ocean Pino Golf, Artola Alta, East Marbella Stunning penthouse, perfectly positioned in the exclusive Ocean Pino Golf complex, located in the urbanization of Artola Alta, East Marbella. Boasting the best location within the complex, this property offers a unique blend of privacy, comfort and magnificent views to the sea and the mountains from its 2 large terraces. Key Features: • 2 bedrooms and 2 ensuite bathrooms. Both bedrooms feature ample fitted wardrobes, with the master bedroom opening onto a spacious East and South-facing morning terrace. • A spacious and bright lounge with direct access to a large South and West-facing terrace offering panoramic views of the Mediterranean Sea and the mountains. It features a cozy fireplace and has an adjacent office/TV room. • A fully fitted modern open-plan kitchen. • A modern heating and cooling system, underfloor heating in the whole apartment and elegant marble flooring. • An underground parking space for 2 cars (61 m2) and a spacious storage room (21 m2). The property has been impeccably maintained by its owner and is sold fully furnished (except for a few personal belongings). Ocean Pino Golf is a gated complex of just 30 high-quality apartments, ensuring exclusivity and tranquility. It's in a prime location with only an 8-minutes' walk to the vibrant Cabopino Marina, one of Marbella's finest beaches, several delightful chiringuitos and adjacent to the renowned Cabopino Golf Marbella (18 holes). This rare gem combines luxurious living with unparalleled access to Marbella's best amenities. Whether you're looking for a permanent residence, a vacation home, or a high-value investment, this penthouse is a once-in-a-lifetime opportunity. Don't miss out - properties like this rarely come to market! Schedule your viewing today.