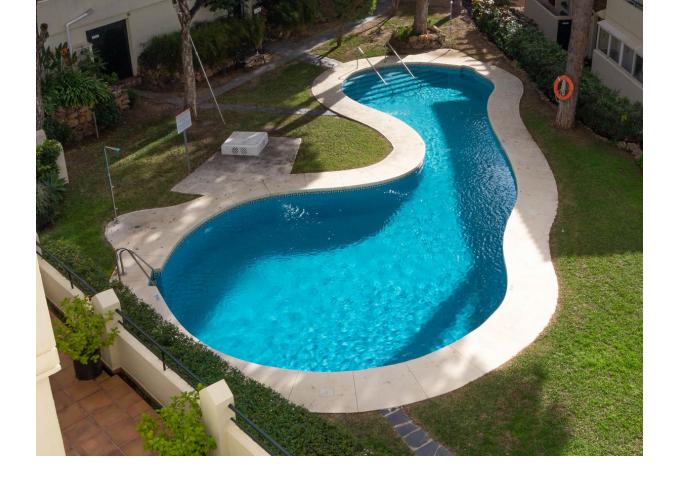

## Sales - Apartment - Marbella 775.000€

Marbella Apartment

Community: 3,396 EUR / year IBI: 806 EUR / year Rubbish: 185 EUR / year

2

2

138 m<sup>2</sup>

Luxury penthouse in Ocean Pino Golf, Artola Alta, East Marbella Stunning penthouse, perfectly positioned in the exclusive Ocean Pino Golf complex, located in the urbanization of Artola Alta, East Marbella. Boasting the best location within the complex, this property offers a unique blend of privacy, comfort and magnificent views to the sea and the mountains from its 2 large terraces. Key Features: • 2 bedrooms and 2 ensuite bathrooms. Both bedrooms feature ample fitted wardrobes, with the master bedroom opening onto a spacious East and South-facing morning terrace. • A spacious and bright lounge with direct access to a large South and West-facing terrace offering panoramic views of the Mediterranean Sea and the mountains. It features a cozy fireplace and has an adjacent office/TV room. • A fully fitted modern open-plan kitchen. • A modern heating and cooling system, underfloor heating in the whole apartment and elegant marble flooring. • An underground parking space for 2 cars (61 m2) and a spacious storage room (21 m2). The property has been impeccably maintained by its owner and is sold fully furnished (except for a few personal belongings). Ocean Pino Golf is a gated complex of just 30 high-quality apartments, ensuring exclusivity and tranquility. It's in a prime location with only an 8-minutes' walk to the vibrant Cabopino Marina, one of Marbella's finest beaches, several delightful chiringuitos and adjacent to the renowned Cabopino Golf Marbella (18 holes). This rare gem combines luxurious living with unparalleled access to Marbella's best amenities. Whether you're looking for a permanent residence, a vacation home, or a high-value investment, this penthouse is a once-in-a-lifetime opportunity. Don't miss out - properties like this rarely come to market! Schedule your viewing today.