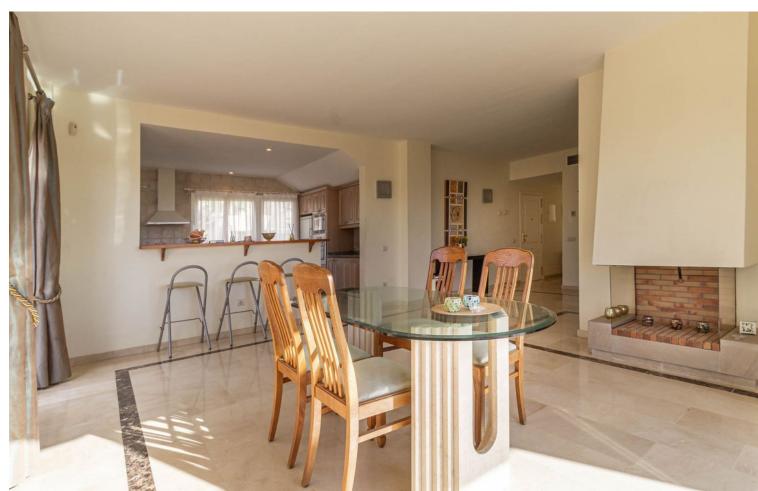

## Sales - Apartment - Marbella 775.000€

Marbella Apartment

Community: 3,396 EUR / year IBI: 806 EUR / year Rubbish: 185 EUR / year

2

2

138 m<sup>2</sup>

Luxury penthouse in Ocean Pino Golf, Artola Alta, East Marbella Stunning penthouse, perfectly positioned in the exclusive Ocean Pino Golf complex, located in the urbanization of Artola Alta, East Marbella. Boasting the best location within the complex, this property offers a unique blend of privacy, comfort and magnificent views to the sea and the mountains from its 2 large terraces. Key Features: • 2 bedrooms and 2 ensuite bathrooms. Both bedrooms feature ample fitted wardrobes, with the master bedroom opening onto a spacious East and South-facing morning terrace. • A spacious and bright lounge with direct access to a large South and West-facing terrace offering panoramic views of the Mediterranean Sea and the mountains. It features a cozy fireplace and has an adjacent office/TV room. • A fully fitted modern open-plan kitchen. • A modern heating and cooling system, underfloor heating in the whole apartment and elegant marble flooring. • An underground parking space for 2 cars (61 m2) and a spacious storage room (21 m2). The property has been impeccably maintained by its owner and is sold fully furnished (except for a few personal belongings). Ocean Pino Golf is a gated complex of just 30 high-quality apartments, ensuring exclusivity and tranquility. It's in a prime location with only an 8-minutes' walk to the vibrant Cabopino Marina, one of Marbella's finest beaches, several delightful chiringuitos and adjacent to the renowned Cabopino Golf Marbella (18 holes). This rare gem combines luxurious living with unparalleled access to Marbella's best amenities. Whether you're looking for a permanent residence, a vacation home, or a high-value investment, this penthouse is a once-in-a-lifetime opportunity. Don't miss out - properties like this rarely come to market! Schedule your viewing today.