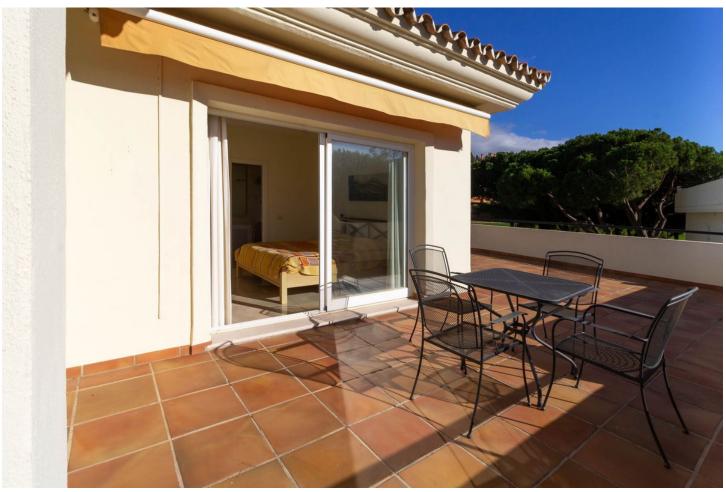

## Sales - Apartment - Marbella 775.000€

Marbella Apartment

Community: 3,396 EUR / year IBI: 806 EUR / year Rubbish: 185 EUR / year

2

2

138 m<sup>2</sup>

Luxury penthouse in Ocean Pino Golf, Artola Alta, East Marbella Stunning penthouse, perfectly positioned in the exclusive Ocean Pino Golf complex, located in the urbanization of Artola Alta, East Marbella. Boasting the best location within the complex, this property offers a unique blend of privacy, comfort and magnificent views to the sea and the mountains from its 2 large terraces. Key Features: • 2 bedrooms and 2 ensuite bathrooms. Both bedrooms feature ample fitted wardrobes, with the master bedroom opening onto a spacious East and South-facing morning terrace. • A spacious and bright lounge with direct access to a large South and West-facing terrace offering panoramic views of the Mediterranean Sea and the mountains. It features a cozy fireplace and has an adjacent office/TV room. • A fully fitted modern open-plan kitchen. • A modern heating and cooling system, underfloor heating in the whole apartment and elegant marble flooring. • An underground parking space for 2 cars (61 m2) and a spacious storage room (21 m2). The property has been impeccably maintained by its owner and is sold fully furnished (except for a few personal belongings). Ocean Pino Golf is a gated complex of just 30 high-quality apartments, ensuring exclusivity and tranquility. It's in a prime location with only an 8-minutes' walk to the vibrant Cabopino Marina, one of Marbella's finest beaches, several delightful chiringuitos and adjacent to the renowned Cabopino Golf Marbella (18 holes). This rare gem combines luxurious living with unparalleled access to Marbella's best amenities. Whether you're looking for a permanent residence, a vacation home, or a high-value investment, this penthouse is a once-in-a-lifetime opportunity. Don't miss out - properties like this rarely come to market! Schedule your viewing today.