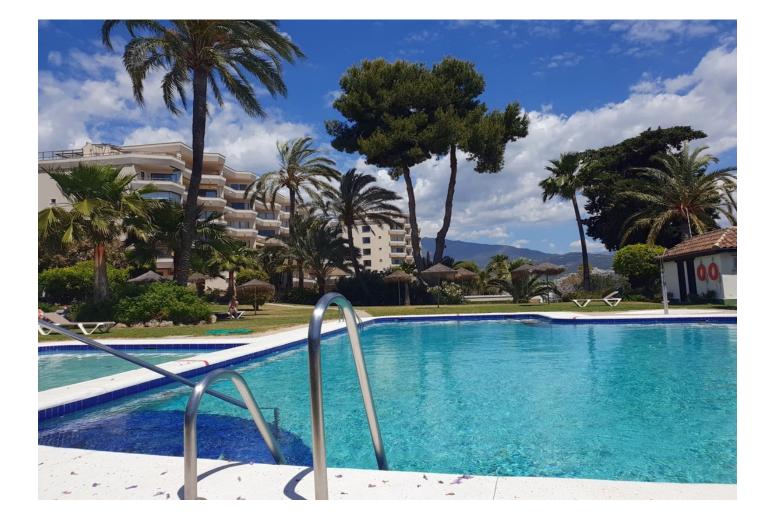

## Apartment

Community: 4,920 EUR / year IBI: 588 EUR / year

Rubbish: 120 EUR / year

Flat on the golf course in Atalaya with dream views Beautiful corner flat with 2 bedrooms, 2 bathrooms en suite, fully equipped kitchen, 3 balconies with glazing (can be pushed together), awnings. Sunny living/dining room. From all rooms you have a breathtaking, unobstructed view over the golf course, mountains (La Concha) Marbella to the sea. The flat is located in a private, secure residential complex with lift. Bungalows and flats are located in a large, well-kept garden complex with pool. A communal pool with extra children's pool and covered parking spaces are part of the residential complex. A multilingual reception and several caretakers look after your well-being. Water, heating, air conditioning, swimming pool, reception and maintenance are included in the community fees. All amenities such as shops, restaurants can be reached in minutes. A very nice flat in a prime location. Do not hesitate to ask for more information.