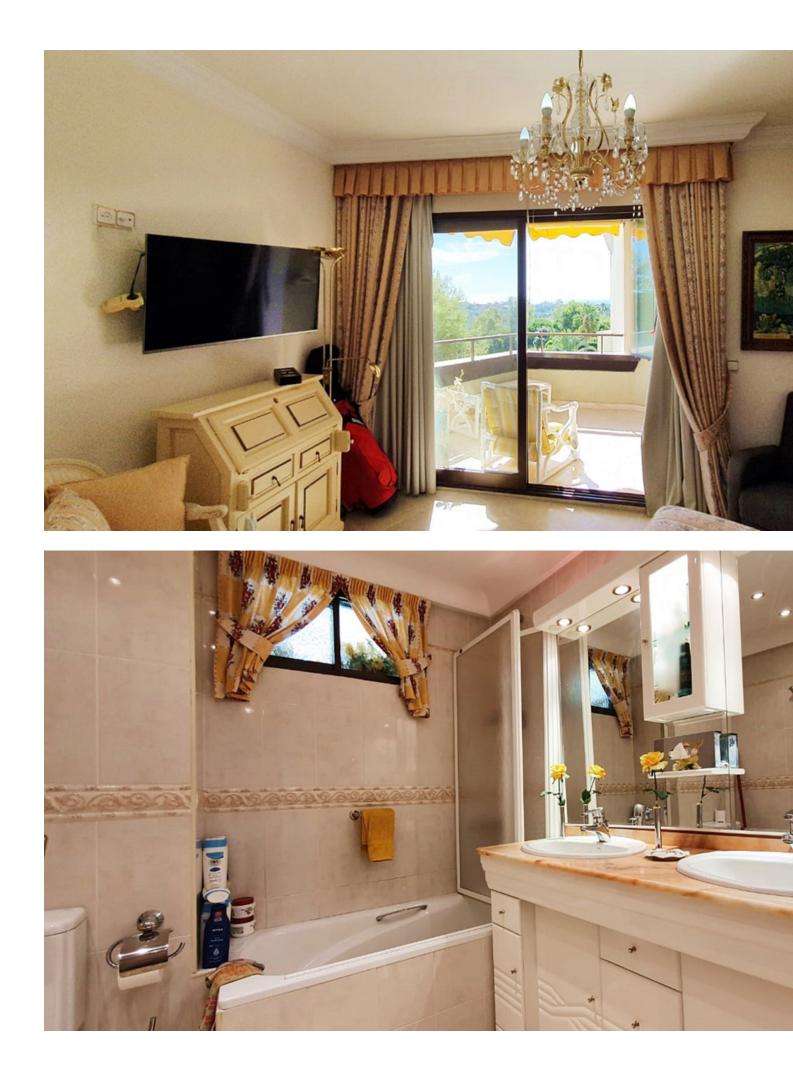

## Apartment

Community: 4,920 EUR / year IBI: 588 EUR / year

Rubbish: 120 EUR / year

Flat on the golf course in Atalaya with dream views Beautiful corner flat with 2 bedrooms, 2 bathrooms en suite, fully equipped kitchen, 3 balconies with glazing (can be pushed together), awnings. Sunny living/dining room. From all rooms you have a breathtaking, unobstructed view over the golf course, mountains (La Concha) Marbella to the sea. The flat is located in a private, secure residential complex with lift. Bungalows and flats are located in a large, well-kept garden complex with pool. A communal pool with extra children's pool and covered parking spaces are part of the residential complex. A multilingual reception and several caretakers look after your well-being. Water, heating, air conditioning, swimming pool, reception and maintenance are included in the community fees. All amenities such as shops, restaurants can be reached in minutes. A very nice flat in a prime location. Do not hesitate to ask for more information.