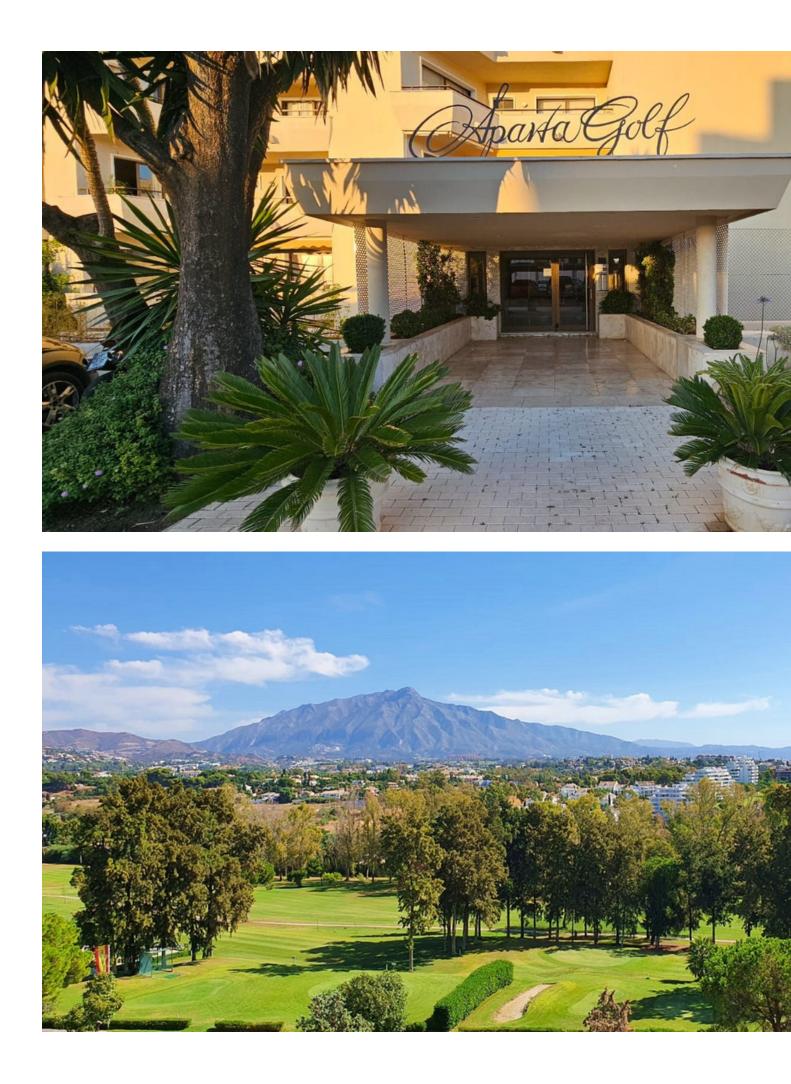

## Apartment

Community: 4,920 EUR / year IBI: 588 EUR / year

Rubbish: 120 EUR / year

Flat on the golf course in Atalaya with dream views Beautiful corner flat with 2 bedrooms, 2 bathrooms en suite, fully equipped kitchen, 3 balconies with glazing (can be pushed together), awnings. Sunny living/dining room. From all rooms you have a breathtaking, unobstructed view over the golf course, mountains (La Concha) Marbella to the sea. The flat is located in a private, secure residential complex with lift. Bungalows and flats are located in a large, well-kept garden complex with pool. A communal pool with extra children's pool and covered parking spaces are part of the residential complex. A multilingual reception and several caretakers look after your well-being. Water, heating, air conditioning, swimming pool, reception and maintenance are included in the community fees. All amenities such as shops, restaurants can be reached in minutes. A very nice flat in a prime location. Do not hesitate to ask for more information.