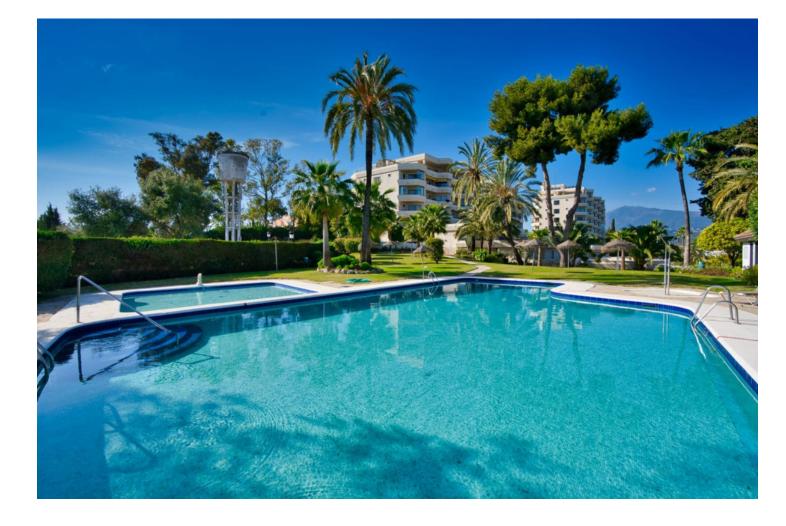

## Apartment

Community: 4,920 EUR / year IBI: 588 EUR / year

Rubbish: 120 EUR / year

Flat on the golf course in Atalaya with dream views Beautiful corner flat with 2 bedrooms, 2 bathrooms en suite, fully equipped kitchen, 3 balconies with glazing (can be pushed together), awnings. Sunny living/dining room. From all rooms you have a breathtaking, unobstructed view over the golf course, mountains (La Concha) Marbella to the sea. The flat is located in a private, secure residential complex with lift. Bungalows and flats are located in a large, well-kept garden complex with pool. A communal pool with extra children's pool and covered parking spaces are part of the residential complex. A multilingual reception and several caretakers look after your well-being. Water, heating, air conditioning, swimming pool, reception and maintenance are included in the community fees. All amenities such as shops, restaurants can be reached in minutes. A very nice flat in a prime location. Do not hesitate to ask for more information.