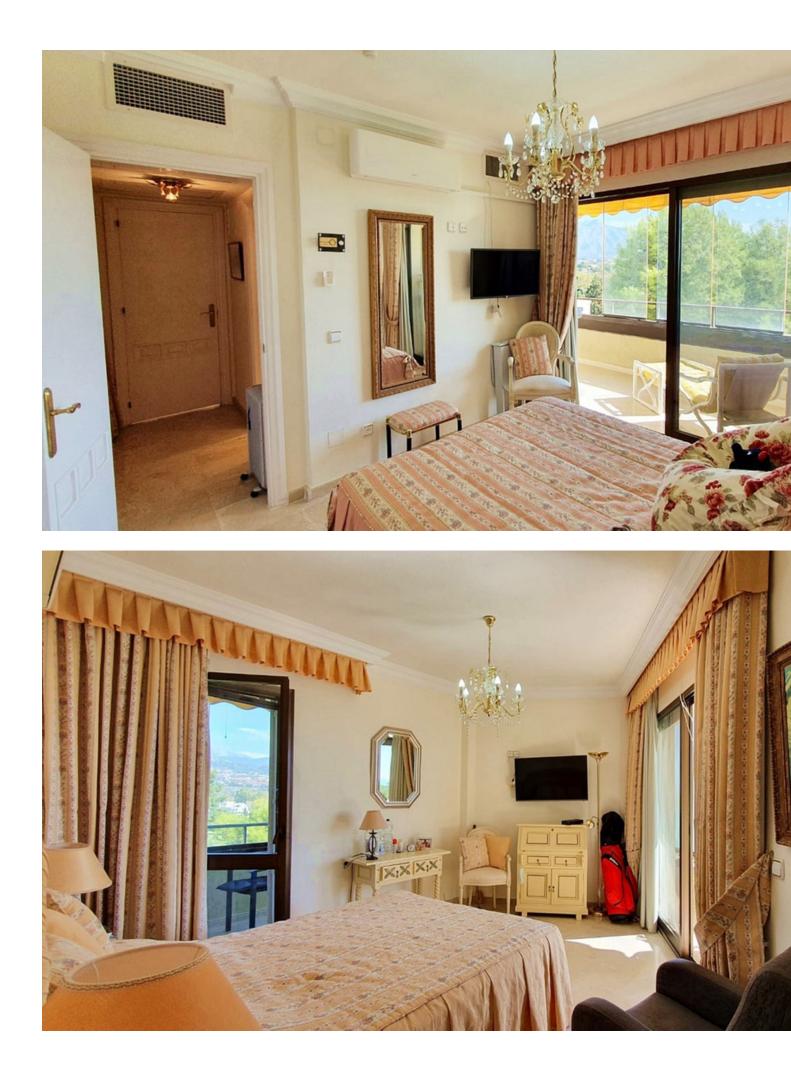

## Apartment

Community: 4,920 EUR / year IBI: 588 EUR / year

Rubbish: 120 EUR / year

Flat on the golf course in Atalaya with dream views Beautiful corner flat with 2 bedrooms, 2 bathrooms en suite, fully equipped kitchen, 3 balconies with glazing (can be pushed together), awnings. Sunny living/dining room. From all rooms you have a breathtaking, unobstructed view over the golf course, mountains (La Concha) Marbella to the sea. The flat is located in a private, secure residential complex with lift. Bungalows and flats are located in a large, well-kept garden complex with pool. A communal pool with extra children's pool and covered parking spaces are part of the residential complex. A multilingual reception and several caretakers look after your well-being. Water, heating, air conditioning, swimming pool, reception and maintenance are included in the community fees. All amenities such as shops, restaurants can be reached in minutes. A very nice flat in a prime location. Do not hesitate to ask for more information.