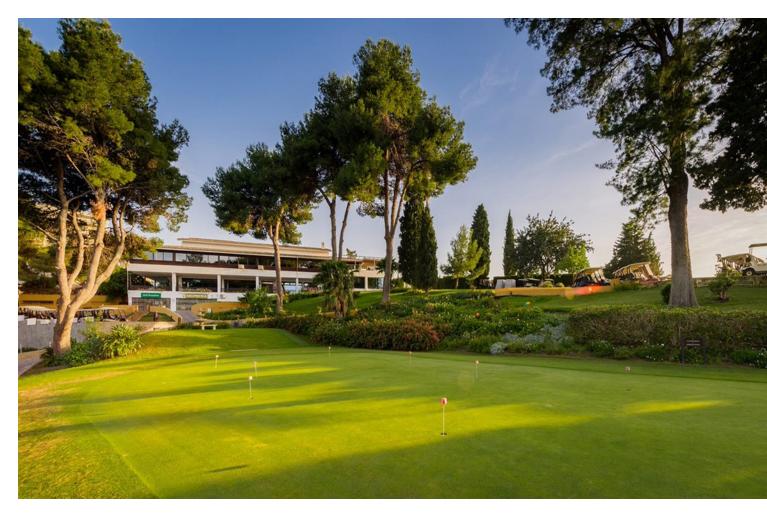

## Apartment

Community: 4,920 EUR / year IBI: 588 EUR / year

Rubbish: 120 EUR / year

Flat on the golf course in Atalaya with dream views Beautiful corner flat with 2 bedrooms, 2 bathrooms en suite, fully equipped kitchen, 3 balconies with glazing (can be pushed together), awnings. Sunny living/dining room. From all rooms you have a breathtaking, unobstructed view over the golf course, mountains (La Concha) Marbella to the sea. The flat is located in a private, secure residential complex with lift. Bungalows and flats are located in a large, well-kept garden complex with pool. A communal pool with extra children's pool and covered parking spaces are part of the residential complex. A multilingual reception and several caretakers look after your well-being. Water, heating, air conditioning, swimming pool, reception and maintenance are included in the community fees. All amenities such as shops, restaurants can be reached in minutes. A very nice flat in a prime location. Do not hesitate to ask for more information.