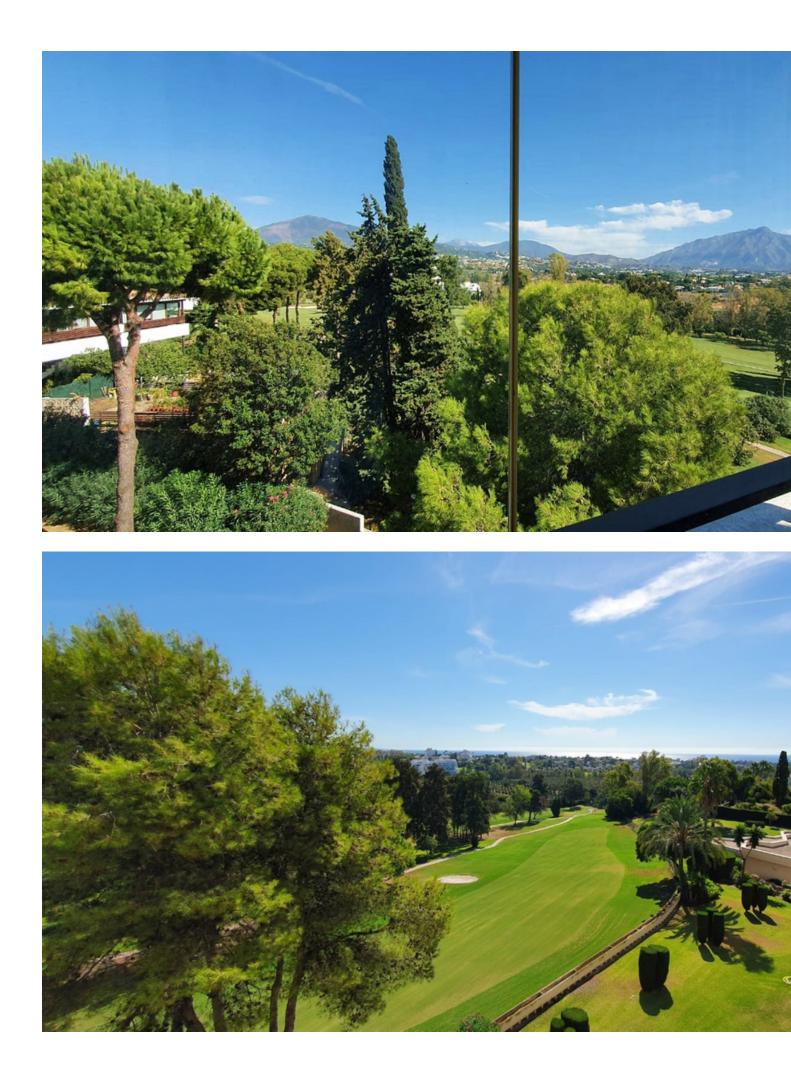

## Apartment

Community: 4,920 EUR / year IBI: 588 EUR / year

Rubbish: 120 EUR / year

Flat on the golf course in Atalaya with dream views Beautiful corner flat with 2 bedrooms, 2 bathrooms en suite, fully equipped kitchen, 3 balconies with glazing (can be pushed together), awnings. Sunny living/dining room. From all rooms you have a breathtaking, unobstructed view over the golf course, mountains (La Concha) Marbella to the sea. The flat is located in a private, secure residential complex with lift. Bungalows and flats are located in a large, well-kept garden complex with pool. A communal pool with extra children's pool and covered parking spaces are part of the residential complex. A multilingual reception and several caretakers look after your well-being. Water, heating, air conditioning, swimming pool, reception and maintenance are included in the community fees. All amenities such as shops, restaurants can be reached in minutes. A very nice flat in a prime location. Do not hesitate to ask for more information.