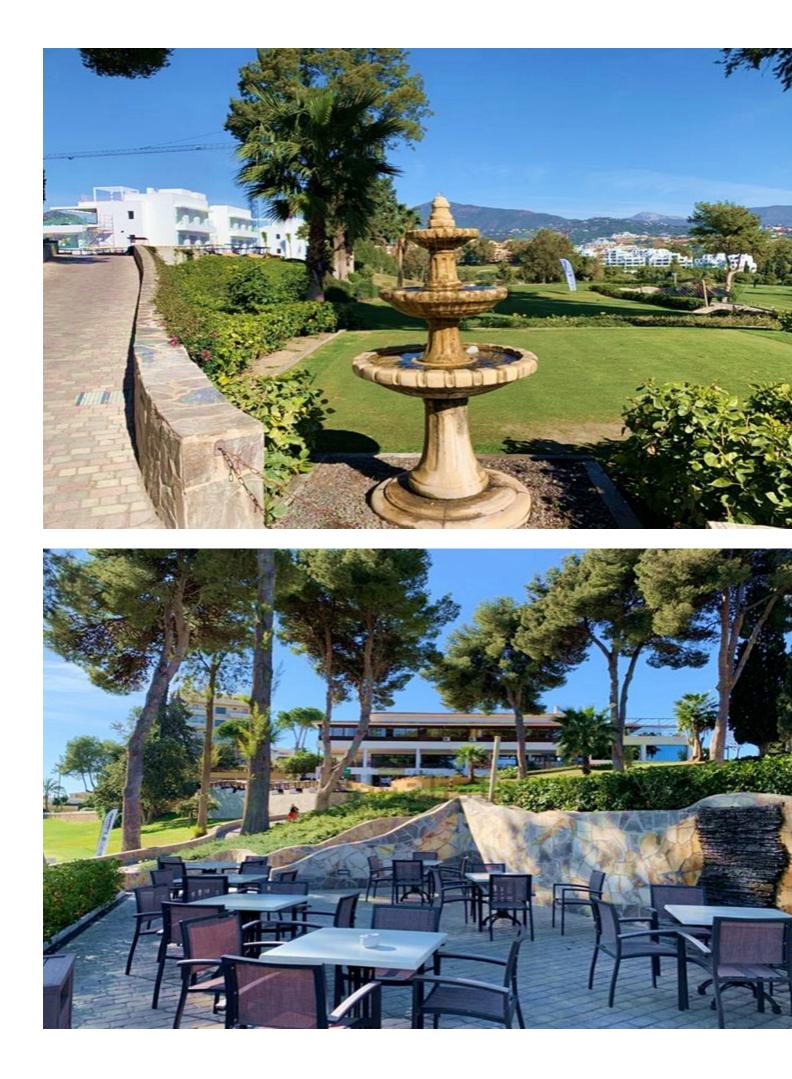

## Apartment

Community: 4,920 EUR / year IBI: 588 EUR / year

Rubbish: 120 EUR / year

Flat on the golf course in Atalaya with dream views Beautiful corner flat with 2 bedrooms, 2 bathrooms en suite, fully equipped kitchen, 3 balconies with glazing (can be pushed together), awnings. Sunny living/dining room. From all rooms you have a breathtaking, unobstructed view over the golf course, mountains (La Concha) Marbella to the sea. The flat is located in a private, secure residential complex with lift. Bungalows and flats are located in a large, well-kept garden complex with pool. A communal pool with extra children's pool and covered parking spaces are part of the residential complex. A multilingual reception and several caretakers look after your well-being. Water, heating, air conditioning, swimming pool, reception and maintenance are included in the community fees. All amenities such as shops, restaurants can be reached in minutes. A very nice flat in a prime location. Do not hesitate to ask for more information.