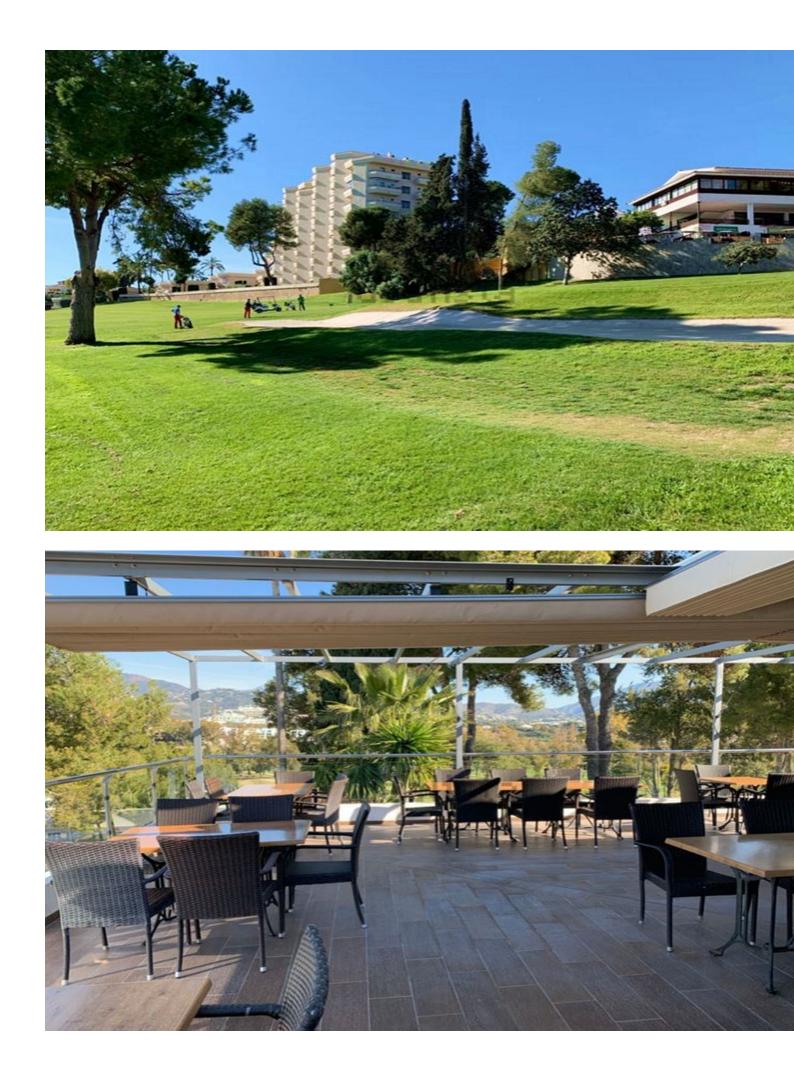

## Apartment

Community: 4,920 EUR / year IBI: 588 EUR / year

Rubbish: 120 EUR / year

Flat on the golf course in Atalaya with dream views Beautiful corner flat with 2 bedrooms, 2 bathrooms en suite, fully equipped kitchen, 3 balconies with glazing (can be pushed together), awnings. Sunny living/dining room. From all rooms you have a breathtaking, unobstructed view over the golf course, mountains (La Concha) Marbella to the sea. The flat is located in a private, secure residential complex with lift. Bungalows and flats are located in a large, well-kept garden complex with pool. A communal pool with extra children's pool and covered parking spaces are part of the residential complex. A multilingual reception and several caretakers look after your well-being. Water, heating, air conditioning, swimming pool, reception and maintenance are included in the community fees. All amenities such as shops, restaurants can be reached in minutes. A very nice flat in a prime location. Do not hesitate to ask for more information.