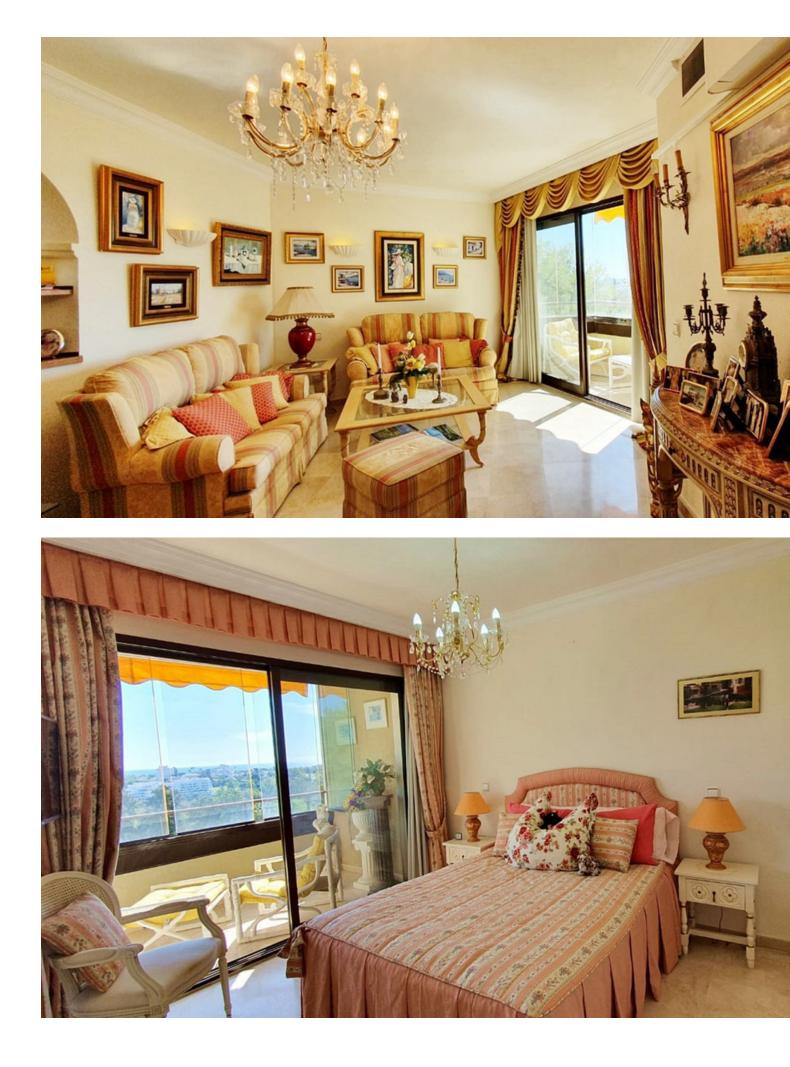

## Apartment

Community: 4,920 EUR / year IBI: 588 EUR / year

Rubbish: 120 EUR / year

Flat on the golf course in Atalaya with dream views Beautiful corner flat with 2 bedrooms, 2 bathrooms en suite, fully equipped kitchen, 3 balconies with glazing (can be pushed together), awnings. Sunny living/dining room. From all rooms you have a breathtaking, unobstructed view over the golf course, mountains (La Concha) Marbella to the sea. The flat is located in a private, secure residential complex with lift. Bungalows and flats are located in a large, well-kept garden complex with pool. A communal pool with extra children's pool and covered parking spaces are part of the residential complex. A multilingual reception and several caretakers look after your well-being. Water, heating, air conditioning, swimming pool, reception and maintenance are included in the community fees. All amenities such as shops, restaurants can be reached in minutes. A very nice flat in a prime location. Do not hesitate to ask for more information.