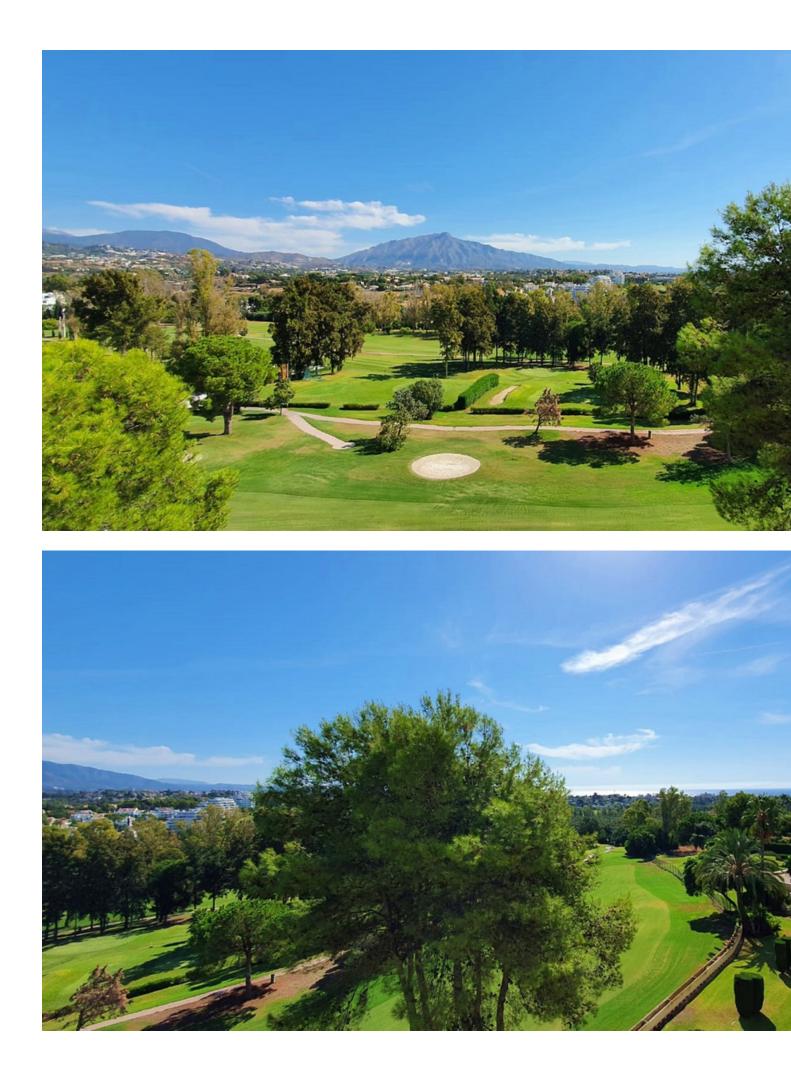

## Apartment

Community: 4,920 EUR / year IBI: 588 EUR / year

Rubbish: 120 EUR / year

Flat on the golf course in Atalaya with dream views Beautiful corner flat with 2 bedrooms, 2 bathrooms en suite, fully equipped kitchen, 3 balconies with glazing (can be pushed together), awnings. Sunny living/dining room. From all rooms you have a breathtaking, unobstructed view over the golf course, mountains (La Concha) Marbella to the sea. The flat is located in a private, secure residential complex with lift. Bungalows and flats are located in a large, well-kept garden complex with pool. A communal pool with extra children's pool and covered parking spaces are part of the residential complex. A multilingual reception and several caretakers look after your well-being. Water, heating, air conditioning, swimming pool, reception and maintenance are included in the community fees. All amenities such as shops, restaurants can be reached in minutes. A very nice flat in a prime location. Do not hesitate to ask for more information.