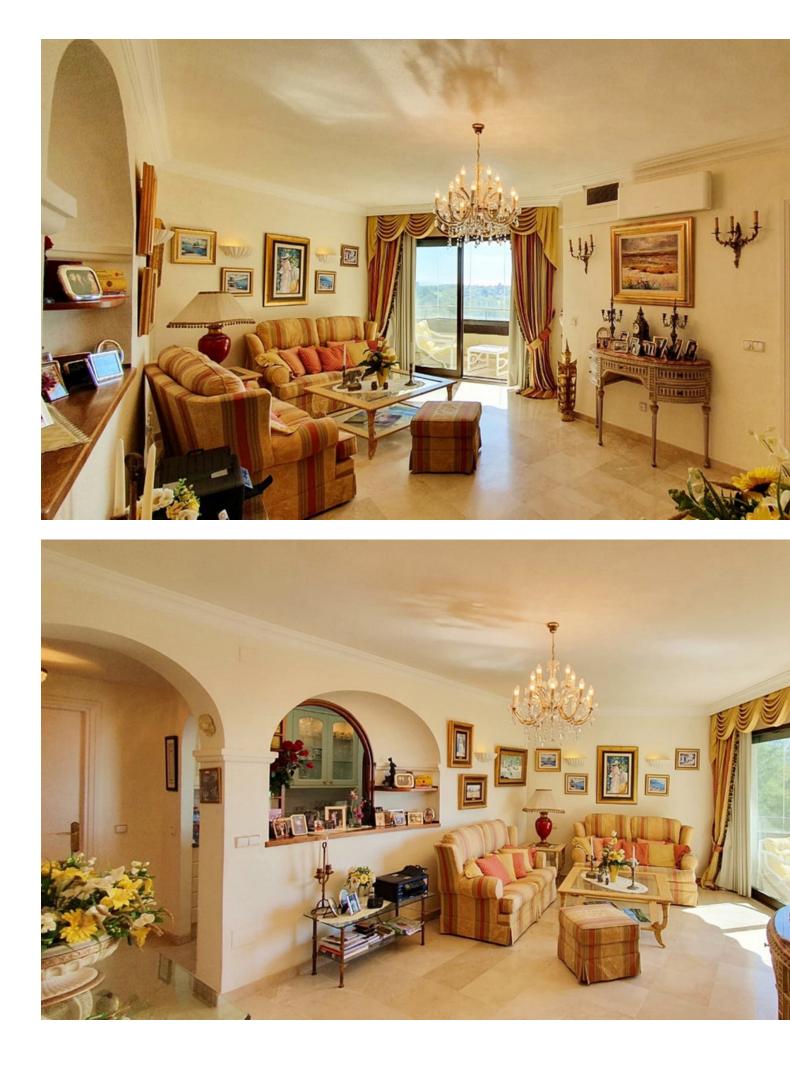

## Apartment

Community: 4,920 EUR / year IBI: 588 EUR / year

Rubbish: 120 EUR / year

Flat on the golf course in Atalaya with dream views Beautiful corner flat with 2 bedrooms, 2 bathrooms en suite, fully equipped kitchen, 3 balconies with glazing (can be pushed together), awnings. Sunny living/dining room. From all rooms you have a breathtaking, unobstructed view over the golf course, mountains (La Concha) Marbella to the sea. The flat is located in a private, secure residential complex with lift. Bungalows and flats are located in a large, well-kept garden complex with pool. A communal pool with extra children's pool and covered parking spaces are part of the residential complex. A multilingual reception and several caretakers look after your well-being. Water, heating, air conditioning, swimming pool, reception and maintenance are included in the community fees. All amenities such as shops, restaurants can be reached in minutes. A very nice flat in a prime location. Do not hesitate to ask for more information.