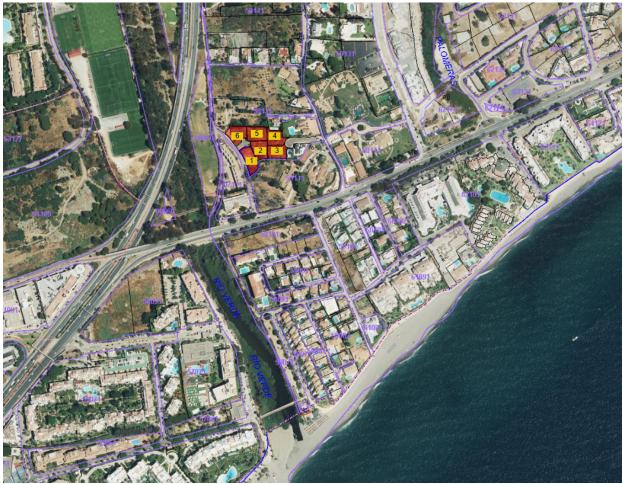

## Sales - Plot - The Golden Mile 1.000.000€

The Golden Mile Plot

Discover a unique opportunity in one of the most sought-after areas of Marbella, Malaga. In the prestigious "Golden Mile", we offer you \*\*6 exclusive plots\*\*, perfect for building the house of your dreams or making a highly profitable real estate investment. Everything is ready to start building without setbacks. Located in the prestigious area of Las Lomas de Río Verde, these plots are surrounded by a privileged environment, just minutes from the heart of Marbella and Puerto Banús. Enjoy the tranquility of an exclusive urbanization with easy access to the best beaches, golf courses, restaurants, and luxury boutiques. These plots represent an exceptional opportunity in the Marbella real estate market. Make your vision of luxury and exclusivity a reality. Contact us for more information or to arrange a visit!

| P.G.O.U | U.E3 |
|---------|------|
|---------|------|

|  | SUPERFICIE | EDIFICABILIDAD<br>MAXIMA | OCUPACION<br>MAX. / PARCELA | ALTURA MAX<br>Nº PLANTAS<br>7.50M/P.B.+1 |
|--|------------|--------------------------|-----------------------------|------------------------------------------|
|  | 847,36 M2  | 350,91 M2                | 226,84 M2                   | < 7,5 M<br>SOTANO+P.B.+1                 |
|  | 823,37 M2  | 301,68 M2                | 203,34 M2                   | < 7,5 M<br>SOTANO+P.B.+1                 |
|  | 818,08 M2  | 300,34 M2                | 202,02 M2                   | < 7,5 M<br>SOTANO+P.B.+1                 |
|  | 889,44 M2  | 325,78 M2                | 219,86 M2                   | < 7,5 M<br>SOTANO+P.B.+1                 |
|  | 917,17 M2  | 335,96 M2                | 226,79 M2                   | < 7,5 M<br>SOTANO+P.B.+1                 |
|  | 948,10M2   | 347,33 M2                | 234,53 M2                   | < 7,5 M<br>SOTANO+P.B.+1                 |
|  | 949,75 M2  | 347,91 M2                | 234,94 M2                   | < 7,5 M<br>SOTANO+P.B.+1                 |
|  | 6193.27 M2 | 2.309,91 M2              | 1.548,32 M2                 | TOTAL: 7                                 |