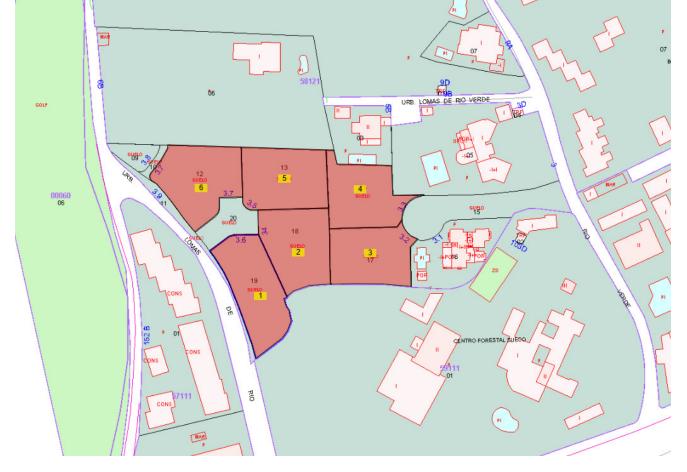

| P.G.O.U | U.E3 |
|---------|------|
|---------|------|

|  | SUPERFICIE | EDIFICABILIDAD<br>MAXIMA | OCUPACION<br>MAX. / PARCELA | ALTURA MAX<br>Nº PLANTAS<br>7.50M/P.B.+1 |
|--|------------|--------------------------|-----------------------------|------------------------------------------|
|  | 847,36 M2  | 350,91 M2                | 226,84 M2                   | < 7,5 M<br>SOTANO+P.B.+1                 |
|  | 823,37 M2  | 301,68 M2                | 203,34 M2                   | < 7,5 M<br>SOTANO+P.B.+1                 |
|  | 818,08 M2  | 300,34 M2                | 202,02 M2                   | < 7,5 M<br>SOTANO+P.B.+1                 |
|  | 889,44 M2  | 325,78 M2                | 219,86 M2                   | < 7,5 M<br>SOTANO+P.B.+1                 |
|  | 917,17 M2  | 335,96 M2                | 226,79 M2                   | < 7,5 M<br>SOTANO+P.B.+1                 |
|  | 948,10M2   | 347,33 M2                | 234,53 M2                   | < 7,5 M<br>SOTANO+P.B.+1                 |
|  | 949,75 M2  | 347,91 M2                | 234,94 M2                   | < 7,5 M<br>SOTANO+P.B.+1                 |
|  | 6193.27 M2 | 2.309,91 M2              | 1.548,32 M2                 | TOTAL: 7                                 |