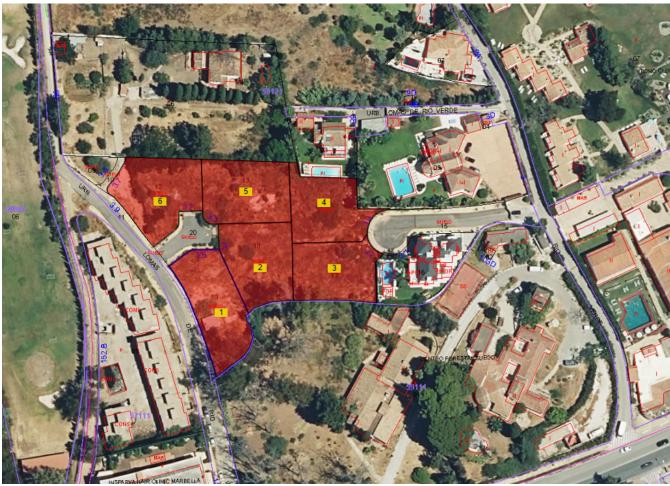

| P.G.O.U | U.E3 |
|---------|------|
|---------|------|

|  | SUPERFICIE | EDIFICABILIDAD<br>MAXIMA | OCUPACION<br>MAX. / PARCELA | ALTURA MAX<br>Nº PLANTAS<br>7.50M/P.B.+1 |
|--|------------|--------------------------|-----------------------------|------------------------------------------|
|  | 847,36 M2  | 350,91 M2                | 226,84 M2                   | < 7,5 M<br>SOTANO+P.B.+1                 |
|  | 823,37 M2  | 301,68 M2                | 203,34 M2                   | < 7,5 M<br>SOTANO+P.B.+1                 |
|  | 818,08 M2  | 300,34 M2                | 202,02 M2                   | < 7,5 M<br>SOTANO+P.B.+1                 |
|  | 889,44 M2  | 325,78 M2                | 219,86 M2                   | < 7,5 M<br>SOTANO+P.B.+1                 |
|  | 917,17 M2  | 335,96 M2                | 226,79 M2                   | < 7,5 M<br>SOTANO+P.B.+1                 |
|  | 948,10M2   | 347,33 M2                | 234,53 M2                   | < 7,5 M<br>SOTANO+P.B.+1                 |
|  | 949,75 M2  | 347,91 M2                | 234,94 M2                   | < 7,5 M<br>SOTANO+P.B.+1                 |
|  | 6193.27 M2 | 2.309,91 M2              | 1.548,32 M2                 | TOTAL: 7                                 |