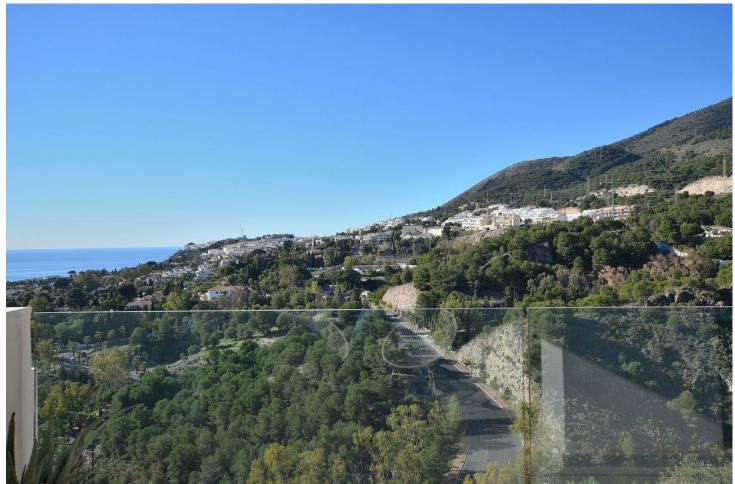

## Sales - Apartment - Arroyo de la Miel 379.000€

Arroyo de la Miel

Community: 1,896 EUR / year IBI: 850 EUR / year Rubbish: 172 EUR / year

3

2

103 m<sup>2</sup>

**Apartment** 

CORNER apartment with AMAZING VIEWS located in Benalmádena, a short distance from Xanit International Hospital. Very SUNNY and BRIGHT property, facing SOUTHWEST. It has a BIG TERRACE of 14 m2 with beautiful SEA AND MOUNTAINS VIEWS. 2 UNDERGROUND PARKINGS + STORAGE ROOM, included in the price. Very well kept property, ready to move in. It has air conditioning, laundry room in the kitchen and fitted wardrobes in all bedrooms. Gated complex with communal pool and garden. The distribution is as follows: Hall, living room with access to terrace. Back to the hall, kitchen with laundry room, corridor, 3rd bedroom, bathroom, 2nd bedroom and master bedroom with en-suite bathroom. From the master bedroom there is direct access to the terrace. Total size: 103 m2. Apartment: 89 m2. Terrace: 14 m2. Floor: 2nd. Community fees: \$\int 158\text{month}\$. IBI tax: \$\int 850\text{year}\$. Rubbish tax: \$\int 172\text{year}\$. Orientation: Southwest. Year of construction: 2018. \*Distances: -Bus stop: 450 mts. -Amenities: 500 mts. -Hospital: 750 mts. -School: 850 mts. -Supermarket: 1 km. -Sports center: 1.1 km -Airport: 14.3 km.