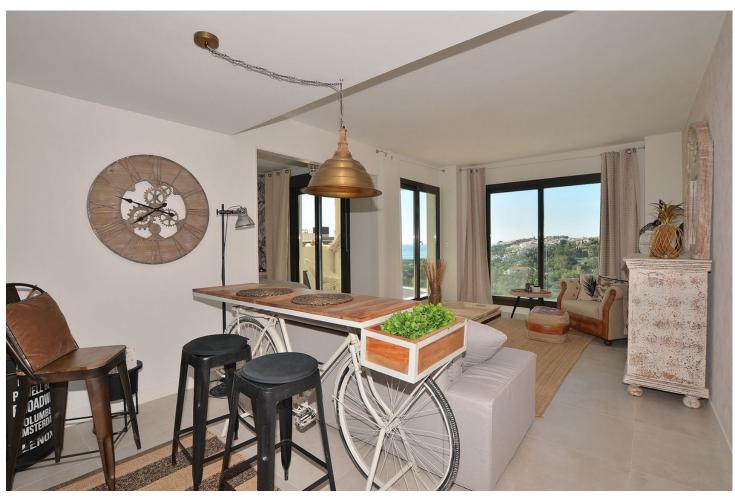

## Sales - Apartment - Arroyo de la Miel 379.000€

Arroyo de la Miel

Community: 1,896 EUR / year IBI: 850 EUR / year Rubbish: 172 EUR / year

3

2

103 m<sup>2</sup>

**Apartment** 

CORNER apartment with AMAZING VIEWS located in Benalmádena, a short distance from Xanit International Hospital. Very SUNNY and BRIGHT property, facing SOUTHWEST. It has a BIG TERRACE of 14 m2 with beautiful SEA AND MOUNTAINS VIEWS. 2 UNDERGROUND PARKINGS + STORAGE ROOM, included in the price. Very well kept property, ready to move in. It has air conditioning, laundry room in the kitchen and fitted wardrobes in all bedrooms. Gated complex with communal pool and garden. The distribution is as follows: Hall, living room with access to terrace. Back to the hall, kitchen with laundry room, corridor, 3rd bedroom, bathroom, 2nd bedroom and master bedroom with en-suite bathroom. From the master bedroom there is direct access to the terrace. Total size: 103 m2. Apartment: 89 m2. Terrace: 14 m2. Floor: 2nd. Community fees: \$\int 158\text{month}\$. IBI tax: \$\int 850\text{year}\$. Rubbish tax: \$\int 172\text{year}\$. Orientation: Southwest. Year of construction: 2018. \*Distances: -Bus stop: 450 mts. -Amenities: 500 mts. -Hospital: 750 mts. -School: 850 mts. -Supermarket: 1 km. -Sports center: 1.1 km -Airport: 14.3 km.