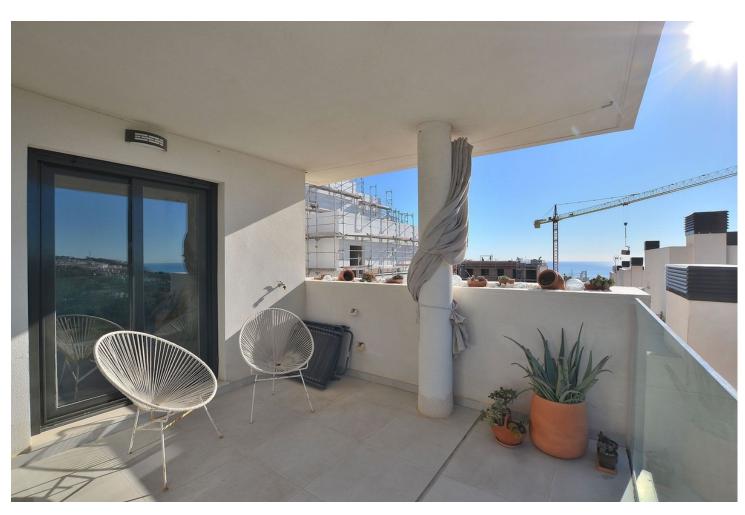

## Sales - Apartment - Arroyo de la Miel 379.000€

Arroyo de la Miel

Community: 1,896 EUR / year IBI: 850 EUR / year Rubbish: 172 EUR / year

3

2

103 m<sup>2</sup>

**Apartment** 

CORNER apartment with AMAZING VIEWS located in Benalmádena, a short distance from Xanit International Hospital. Very SUNNY and BRIGHT property, facing SOUTHWEST. It has a BIG TERRACE of 14 m2 with beautiful SEA AND MOUNTAINS VIEWS. 2 UNDERGROUND PARKINGS + STORAGE ROOM, included in the price. Very well kept property, ready to move in. It has air conditioning, laundry room in the kitchen and fitted wardrobes in all bedrooms. Gated complex with communal pool and garden. The distribution is as follows: Hall, living room with access to terrace. Back to the hall, kitchen with laundry room, corridor, 3rd bedroom, bathroom, 2nd bedroom and master bedroom with en-suite bathroom. From the master bedroom there is direct access to the terrace. Total size: 103 m2. Apartment: 89 m2. Terrace: 14 m2. Floor: 2nd. Community fees: \$\int 158\text{month}\$. IBI tax: \$\int 850\text{year}\$. Rubbish tax: \$\int 172\text{year}\$. Orientation: Southwest. Year of construction: 2018. \*Distances: -Bus stop: 450 mts. -Amenities: 500 mts. -Hospital: 750 mts. -School: 850 mts. -Supermarket: 1 km. -Sports center: 1.1 km -Airport: 14.3 km.