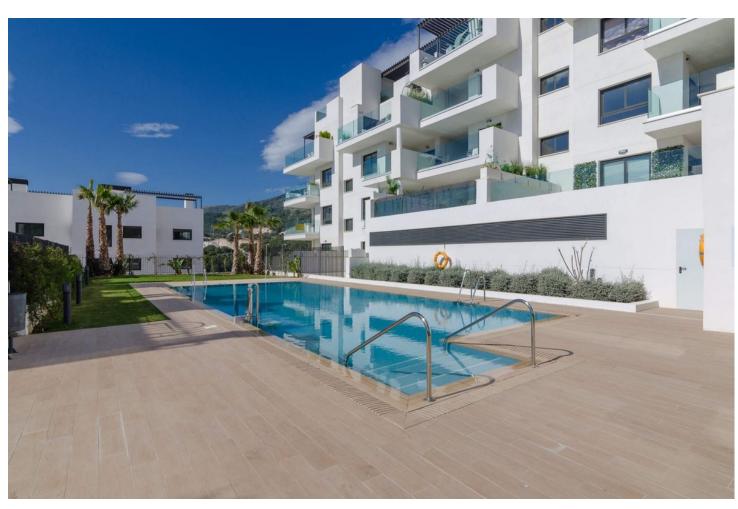

## Sales - Apartment - Arroyo de la Miel 379.000€

Arroyo de la Miel

Community: 1,896 EUR / year IBI: 850 EUR / year Rubbish: 172 EUR / year

3

2

103 m<sup>2</sup>

**Apartment** 

CORNER apartment with AMAZING VIEWS located in Benalmádena, a short distance from Xanit International Hospital. Very SUNNY and BRIGHT property, facing SOUTHWEST. It has a BIG TERRACE of 14 m2 with beautiful SEA AND MOUNTAINS VIEWS. 2 UNDERGROUND PARKINGS + STORAGE ROOM, included in the price. Very well kept property, ready to move in. It has air conditioning, laundry room in the kitchen and fitted wardrobes in all bedrooms. Gated complex with communal pool and garden. The distribution is as follows: Hall, living room with access to terrace. Back to the hall, kitchen with laundry room, corridor, 3rd bedroom, bathroom, 2nd bedroom and master bedroom with en-suite bathroom. From the master bedroom there is direct access to the terrace. Total size: 103 m2. Apartment: 89 m2. Terrace: 14 m2. Floor: 2nd. Community fees: \$\int 158\text{month}\$. IBI tax: \$\int 850\text{year}\$. Rubbish tax: \$\int 172\text{year}\$. Orientation: Southwest. Year of construction: 2018. \*Distances: -Bus stop: 450 mts. -Amenities: 500 mts. -Hospital: 750 mts. -School: 850 mts. -Supermarket: 1 km. -Sports center: 1.1 km -Airport: 14.3 km.