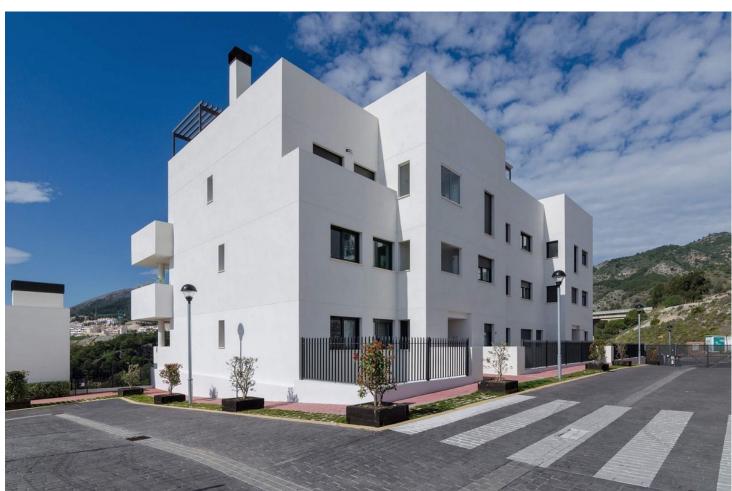

## Sales - Apartment - Arroyo de la Miel 379.000€

Arroyo de la Miel

Community: 1,896 EUR / year IBI: 850 EUR / year Rubbish: 172 EUR / year

3

2

103 m<sup>2</sup>

**Apartment** 

CORNER apartment with AMAZING VIEWS located in Benalmádena, a short distance from Xanit International Hospital. Very SUNNY and BRIGHT property, facing SOUTHWEST. It has a BIG TERRACE of 14 m2 with beautiful SEA AND MOUNTAINS VIEWS. 2 UNDERGROUND PARKINGS + STORAGE ROOM, included in the price. Very well kept property, ready to move in. It has air conditioning, laundry room in the kitchen and fitted wardrobes in all bedrooms. Gated complex with communal pool and garden. The distribution is as follows: Hall, living room with access to terrace. Back to the hall, kitchen with laundry room, corridor, 3rd bedroom, bathroom, 2nd bedroom and master bedroom with en-suite bathroom. From the master bedroom there is direct access to the terrace. Total size: 103 m2. Apartment: 89 m2. Terrace: 14 m2. Floor: 2nd. Community fees: \$\int 158\text{month}\$. IBI tax: \$\int 850\text{year}\$. Rubbish tax: \$\int 172\text{year}\$. Orientation: Southwest. Year of construction: 2018. \*Distances: -Bus stop: 450 mts. -Amenities: 500 mts. -Hospital: 750 mts. -School: 850 mts. -Supermarket: 1 km. -Sports center: 1.1 km -Airport: 14.3 km.