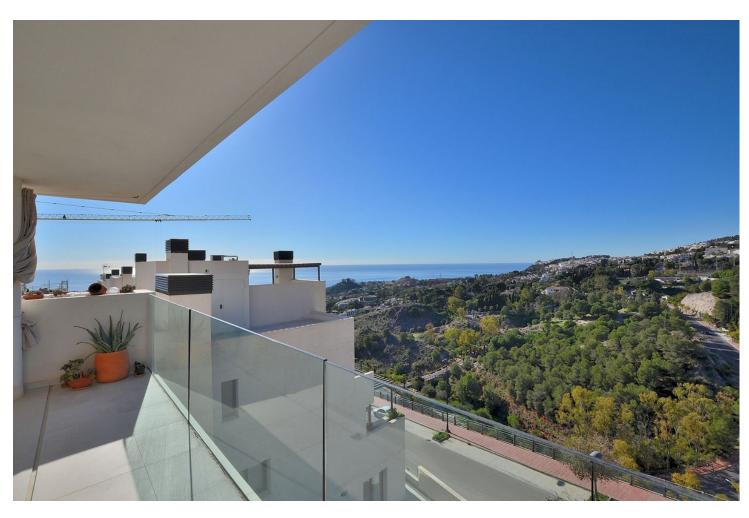

## Sales - Apartment - Arroyo de la Miel 379.000€

Arroyo de la Miel

Community: 1,896 EUR / year IBI: 850 EUR / year Rubbish: 172 EUR / year

3

2

103 m<sup>2</sup>

**Apartment** 

CORNER apartment with AMAZING VIEWS located in Benalmádena, a short distance from Xanit International Hospital. Very SUNNY and BRIGHT property, facing SOUTHWEST. It has a BIG TERRACE of 14 m2 with beautiful SEA AND MOUNTAINS VIEWS. 2 UNDERGROUND PARKINGS + STORAGE ROOM, included in the price. Very well kept property, ready to move in. It has air conditioning, laundry room in the kitchen and fitted wardrobes in all bedrooms. Gated complex with communal pool and garden. The distribution is as follows: Hall, living room with access to terrace. Back to the hall, kitchen with laundry room, corridor, 3rd bedroom, bathroom, 2nd bedroom and master bedroom with en-suite bathroom. From the master bedroom there is direct access to the terrace. Total size: 103 m2. Apartment: 89 m2. Terrace: 14 m2. Floor: 2nd. Community fees: \$\int 158\text{month}\$. IBI tax: \$\int 850\text{year}\$. Rubbish tax: \$\int 172\text{year}\$. Orientation: Southwest. Year of construction: 2018. \*Distances: -Bus stop: 450 mts. -Amenities: 500 mts. -Hospital: 750 mts. -School: 850 mts. -Supermarket: 1 km. -Sports center: 1.1 km -Airport: 14.3 km.