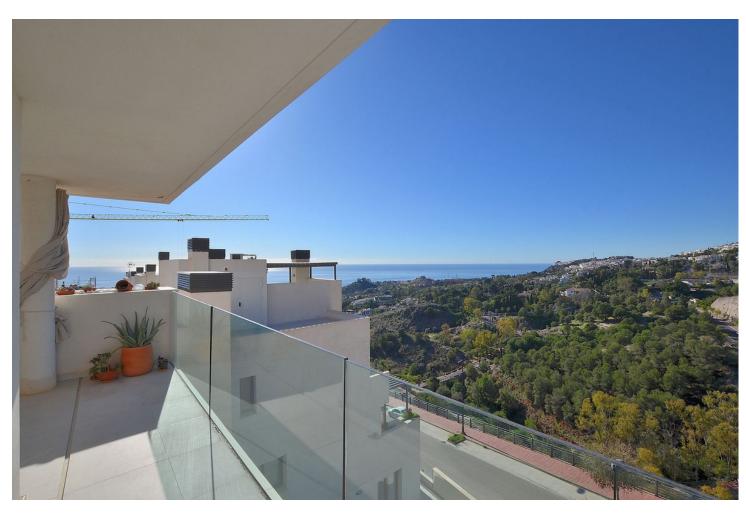

## Sales - Apartment - Arroyo de la Miel 379.000€

Arroyo de la Miel

Community: 1,896 EUR / year IBI: 850 EUR / year Rubbish: 172 EUR / year

3

2

103 m<sup>2</sup>

**Apartment** 

CORNER apartment with AMAZING VIEWS located in Benalmádena, a short distance from Xanit International Hospital. Very SUNNY and BRIGHT property, facing SOUTHWEST. It has a BIG TERRACE of 14 m2 with beautiful SEA AND MOUNTAINS VIEWS. 2 UNDERGROUND PARKINGS + STORAGE ROOM, included in the price. Very well kept property, ready to move in. It has air conditioning, laundry room in the kitchen and fitted wardrobes in all bedrooms. Gated complex with communal pool and garden. The distribution is as follows: Hall, living room with access to terrace. Back to the hall, kitchen with laundry room, corridor, 3rd bedroom, bathroom, 2nd bedroom and master bedroom with en-suite bathroom. From the master bedroom there is direct access to the terrace. Total size: 103 m2. Apartment: 89 m2. Terrace: 14 m2. Floor: 2nd. Community fees: \$\int 158\text{month}\$. IBI tax: \$\int 850\text{year}\$. Rubbish tax: \$\int 172\text{year}\$. Orientation: Southwest. Year of construction: 2018. \*Distances: -Bus stop: 450 mts. -Amenities: 500 mts. -Hospital: 750 mts. -School: 850 mts. -Supermarket: 1 km. -Sports center: 1.1 km -Airport: 14.3 km.