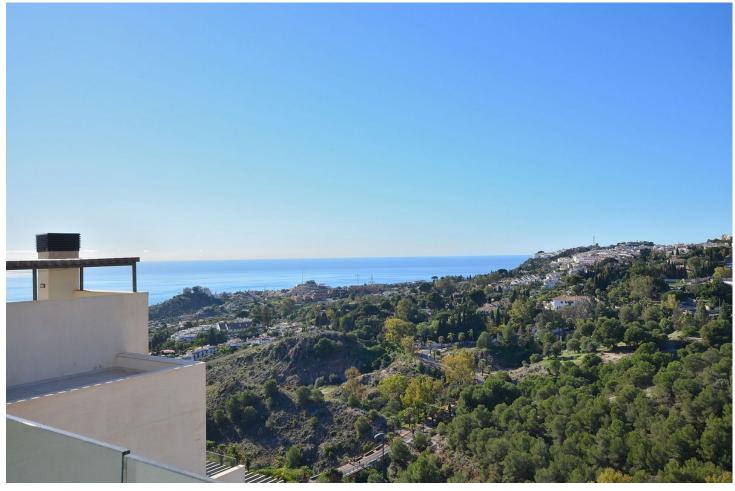

## Sales - Apartment - Arroyo de la Miel 379.000€

Arroyo de la Miel

Community: 1,896 EUR / year IBI: 850 EUR / year Rubbish: 172 EUR / year

3

2

103 m<sup>2</sup>

**Apartment** 

CORNER apartment with AMAZING VIEWS located in Benalmádena, a short distance from Xanit International Hospital. Very SUNNY and BRIGHT property, facing SOUTHWEST. It has a BIG TERRACE of 14 m2 with beautiful SEA AND MOUNTAINS VIEWS. 2 UNDERGROUND PARKINGS + STORAGE ROOM, included in the price. Very well kept property, ready to move in. It has air conditioning, laundry room in the kitchen and fitted wardrobes in all bedrooms. Gated complex with communal pool and garden. The distribution is as follows: Hall, living room with access to terrace. Back to the hall, kitchen with laundry room, corridor, 3rd bedroom, bathroom, 2nd bedroom and master bedroom with en-suite bathroom. From the master bedroom there is direct access to the terrace. Total size: 103 m2. Apartment: 89 m2. Terrace: 14 m2. Floor: 2nd. Community fees: \$\int 158\text{month}\$. IBI tax: \$\int 850\text{year}\$. Rubbish tax: \$\int 172\text{year}\$. Orientation: Southwest. Year of construction: 2018. \*Distances: -Bus stop: 450 mts. -Amenities: 500 mts. -Hospital: 750 mts. -School: 850 mts. -Supermarket: 1 km. -Sports center: 1.1 km -Airport: 14.3 km.