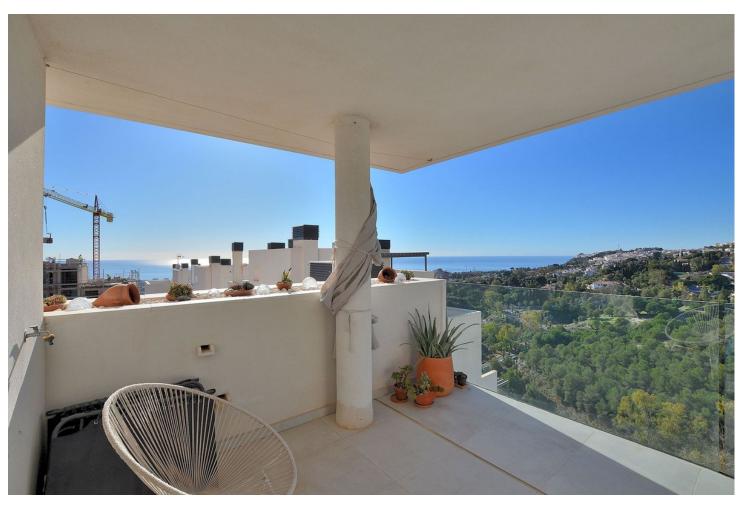

## Sales - Apartment - Arroyo de la Miel 379.000€

Arroyo de la Miel

Community: 1,896 EUR / year IBI: 850 EUR / year Rubbish: 172 EUR / year

3

2

103 m<sup>2</sup>

**Apartment** 

CORNER apartment with AMAZING VIEWS located in Benalmádena, a short distance from Xanit International Hospital. Very SUNNY and BRIGHT property, facing SOUTHWEST. It has a BIG TERRACE of 14 m2 with beautiful SEA AND MOUNTAINS VIEWS. 2 UNDERGROUND PARKINGS + STORAGE ROOM, included in the price. Very well kept property, ready to move in. It has air conditioning, laundry room in the kitchen and fitted wardrobes in all bedrooms. Gated complex with communal pool and garden. The distribution is as follows: Hall, living room with access to terrace. Back to the hall, kitchen with laundry room, corridor, 3rd bedroom, bathroom, 2nd bedroom and master bedroom with en-suite bathroom. From the master bedroom there is direct access to the terrace. Total size: 103 m2. Apartment: 89 m2. Terrace: 14 m2. Floor: 2nd. Community fees: \$\int 158\text{month}\$. IBI tax: \$\int 850\text{year}\$. Rubbish tax: \$\int 172\text{year}\$. Orientation: Southwest. Year of construction: 2018. \*Distances: -Bus stop: 450 mts. -Amenities: 500 mts. -Hospital: 750 mts. -School: 850 mts. -Supermarket: 1 km. -Sports center: 1.1 km -Airport: 14.3 km.