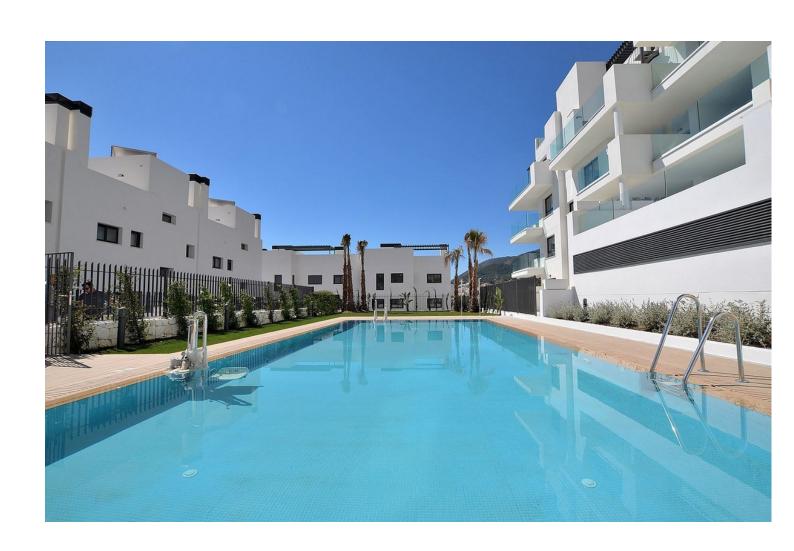

## Sales - Apartment - Arroyo de la Miel 379.000€

Arroyo de la Miel

Community: 1,896 EUR / year IBI: 850 EUR / year Rubbish: 172 EUR / year

3

2

103 m<sup>2</sup>

**Apartment** 

CORNER apartment with AMAZING VIEWS located in Benalmádena, a short distance from Xanit International Hospital. Very SUNNY and BRIGHT property, facing SOUTHWEST. It has a BIG TERRACE of 14 m2 with beautiful SEA AND MOUNTAINS VIEWS. 2 UNDERGROUND PARKINGS + STORAGE ROOM, included in the price. Very well kept property, ready to move in. It has air conditioning, laundry room in the kitchen and fitted wardrobes in all bedrooms. Gated complex with communal pool and garden. The distribution is as follows: Hall, living room with access to terrace. Back to the hall, kitchen with laundry room, corridor, 3rd bedroom, bathroom, 2nd bedroom and master bedroom with en-suite bathroom. From the master bedroom there is direct access to the terrace. Total size: 103 m2. Apartment: 89 m2. Terrace: 14 m2. Floor: 2nd. Community fees: \$\int 158\text{month}\$. IBI tax: \$\int 850\text{year}\$. Rubbish tax: \$\int 172\text{year}\$. Orientation: Southwest. Year of construction: 2018. \*Distances: -Bus stop: 450 mts. -Amenities: 500 mts. -Hospital: 750 mts. -School: 850 mts. -Supermarket: 1 km. -Sports center: 1.1 km -Airport: 14.3 km.