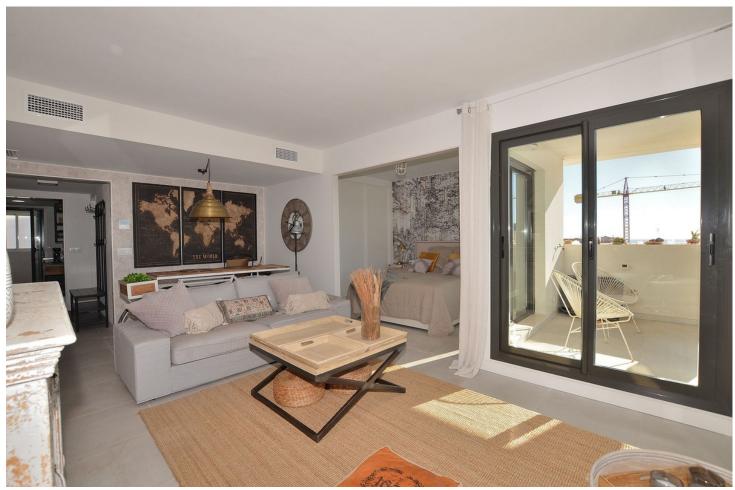

## Sales - Apartment - Arroyo de la Miel 379.000€

Arroyo de la Miel

Community: 1,896 EUR / year IBI: 850 EUR / year Rubbish: 172 EUR / year

3

2

103 m<sup>2</sup>

**Apartment** 

CORNER apartment with AMAZING VIEWS located in Benalmádena, a short distance from Xanit International Hospital. Very SUNNY and BRIGHT property, facing SOUTHWEST. It has a BIG TERRACE of 14 m2 with beautiful SEA AND MOUNTAINS VIEWS. 2 UNDERGROUND PARKINGS + STORAGE ROOM, included in the price. Very well kept property, ready to move in. It has air conditioning, laundry room in the kitchen and fitted wardrobes in all bedrooms. Gated complex with communal pool and garden. The distribution is as follows: Hall, living room with access to terrace. Back to the hall, kitchen with laundry room, corridor, 3rd bedroom, bathroom, 2nd bedroom and master bedroom with en-suite bathroom. From the master bedroom there is direct access to the terrace. Total size: 103 m2. Apartment: 89 m2. Terrace: 14 m2. Floor: 2nd. Community fees: \$\int 158\text{month}\$. IBI tax: \$\int 850\text{year}\$. Rubbish tax: \$\int 172\text{year}\$. Orientation: Southwest. Year of construction: 2018. \*Distances: -Bus stop: 450 mts. -Amenities: 500 mts. -Hospital: 750 mts. -School: 850 mts. -Supermarket: 1 km. -Sports center: 1.1 km -Airport: 14.3 km.