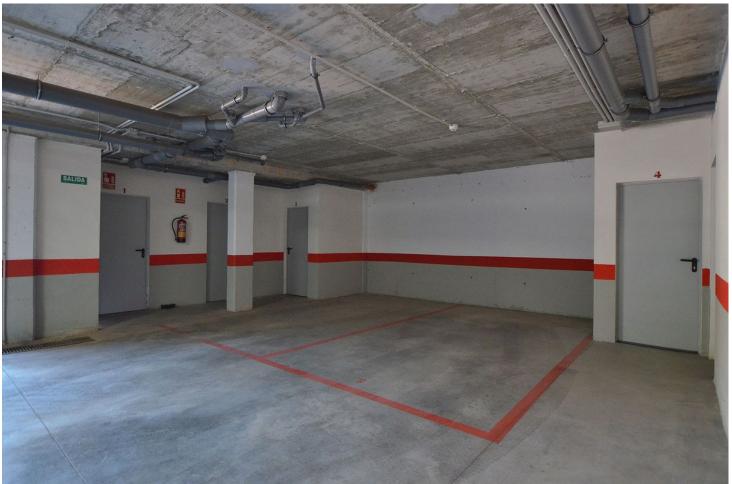

## Sales - Apartment - Arroyo de la Miel 379.000€

Arroyo de la Miel

Community: 1,896 EUR / year IBI: 850 EUR / year Rubbish: 172 EUR / year

3

2

103 m<sup>2</sup>

**Apartment** 

CORNER apartment with AMAZING VIEWS located in Benalmádena, a short distance from Xanit International Hospital. Very SUNNY and BRIGHT property, facing SOUTHWEST. It has a BIG TERRACE of 14 m2 with beautiful SEA AND MOUNTAINS VIEWS. 2 UNDERGROUND PARKINGS + STORAGE ROOM, included in the price. Very well kept property, ready to move in. It has air conditioning, laundry room in the kitchen and fitted wardrobes in all bedrooms. Gated complex with communal pool and garden. The distribution is as follows: Hall, living room with access to terrace. Back to the hall, kitchen with laundry room, corridor, 3rd bedroom, bathroom, 2nd bedroom and master bedroom with en-suite bathroom. From the master bedroom there is direct access to the terrace. Total size: 103 m2. Apartment: 89 m2. Terrace: 14 m2. Floor: 2nd. Community fees: \$\int 158\text{month}\$. IBI tax: \$\int 850\text{year}\$. Rubbish tax: \$\int 172\text{year}\$. Orientation: Southwest. Year of construction: 2018. \*Distances: -Bus stop: 450 mts. -Amenities: 500 mts. -Hospital: 750 mts. -School: 850 mts. -Supermarket: 1 km. -Sports center: 1.1 km -Airport: 14.3 km.