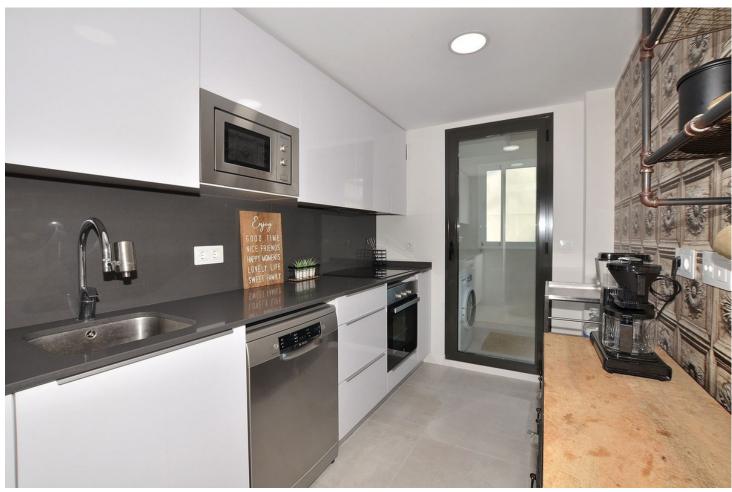

## Sales - Apartment - Arroyo de la Miel 379.000€

Arroyo de la Miel

Community: 1,896 EUR / year IBI: 850 EUR / year Rubbish: 172 EUR / year

3

2

103 m<sup>2</sup>

**Apartment** 

CORNER apartment with AMAZING VIEWS located in Benalmádena, a short distance from Xanit International Hospital. Very SUNNY and BRIGHT property, facing SOUTHWEST. It has a BIG TERRACE of 14 m2 with beautiful SEA AND MOUNTAINS VIEWS. 2 UNDERGROUND PARKINGS + STORAGE ROOM, included in the price. Very well kept property, ready to move in. It has air conditioning, laundry room in the kitchen and fitted wardrobes in all bedrooms. Gated complex with communal pool and garden. The distribution is as follows: Hall, living room with access to terrace. Back to the hall, kitchen with laundry room, corridor, 3rd bedroom, bathroom, 2nd bedroom and master bedroom with en-suite bathroom. From the master bedroom there is direct access to the terrace. Total size: 103 m2. Apartment: 89 m2. Terrace: 14 m2. Floor: 2nd. Community fees: \$\int 158\text{month}\$. IBI tax: \$\int 850\text{year}\$. Rubbish tax: \$\int 172\text{year}\$. Orientation: Southwest. Year of construction: 2018. \*Distances: -Bus stop: 450 mts. -Amenities: 500 mts. -Hospital: 750 mts. -School: 850 mts. -Supermarket: 1 km. -Sports center: 1.1 km -Airport: 14.3 km.