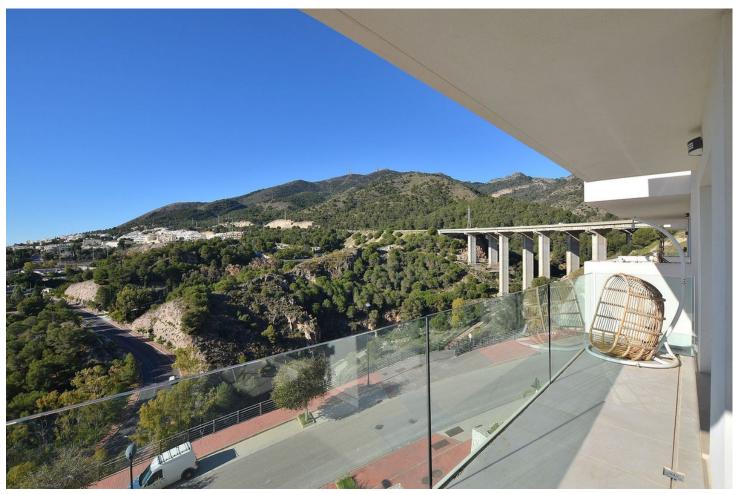

## Sales - Apartment - Arroyo de la Miel 379.000€

Arroyo de la Miel

Community: 1,896 EUR / year IBI: 850 EUR / year Rubbish: 172 EUR / year

3

2

103 m<sup>2</sup>

**Apartment** 

CORNER apartment with AMAZING VIEWS located in Benalmádena, a short distance from Xanit International Hospital. Very SUNNY and BRIGHT property, facing SOUTHWEST. It has a BIG TERRACE of 14 m2 with beautiful SEA AND MOUNTAINS VIEWS. 2 UNDERGROUND PARKINGS + STORAGE ROOM, included in the price. Very well kept property, ready to move in. It has air conditioning, laundry room in the kitchen and fitted wardrobes in all bedrooms. Gated complex with communal pool and garden. The distribution is as follows: Hall, living room with access to terrace. Back to the hall, kitchen with laundry room, corridor, 3rd bedroom, bathroom, 2nd bedroom and master bedroom with en-suite bathroom. From the master bedroom there is direct access to the terrace. Total size: 103 m2. Apartment: 89 m2. Terrace: 14 m2. Floor: 2nd. Community fees: \$\int 158\text{month}\$. IBI tax: \$\int 850\text{year}\$. Rubbish tax: \$\int 172\text{year}\$. Orientation: Southwest. Year of construction: 2018. \*Distances: -Bus stop: 450 mts. -Amenities: 500 mts. -Hospital: 750 mts. -School: 850 mts. -Supermarket: 1 km. -Sports center: 1.1 km -Airport: 14.3 km.