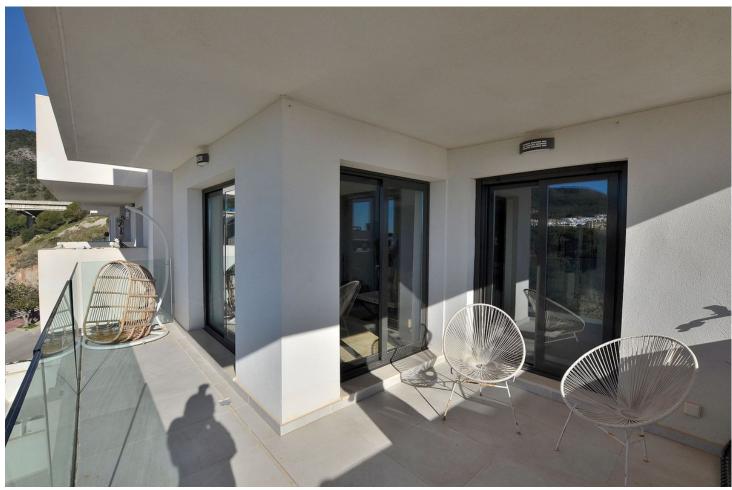

## Sales - Apartment - Arroyo de la Miel 379.000€

Arroyo de la Miel

Community: 1,896 EUR / year IBI: 850 EUR / year Rubbish: 172 EUR / year

3

2

103 m<sup>2</sup>

**Apartment** 

CORNER apartment with AMAZING VIEWS located in Benalmádena, a short distance from Xanit International Hospital. Very SUNNY and BRIGHT property, facing SOUTHWEST. It has a BIG TERRACE of 14 m2 with beautiful SEA AND MOUNTAINS VIEWS. 2 UNDERGROUND PARKINGS + STORAGE ROOM, included in the price. Very well kept property, ready to move in. It has air conditioning, laundry room in the kitchen and fitted wardrobes in all bedrooms. Gated complex with communal pool and garden. The distribution is as follows: Hall, living room with access to terrace. Back to the hall, kitchen with laundry room, corridor, 3rd bedroom, bathroom, 2nd bedroom and master bedroom with en-suite bathroom. From the master bedroom there is direct access to the terrace. Total size: 103 m2. Apartment: 89 m2. Terrace: 14 m2. Floor: 2nd. Community fees: \$\int 158\text{month}\$. IBI tax: \$\int 850\text{year}\$. Rubbish tax: \$\int 172\text{year}\$. Orientation: Southwest. Year of construction: 2018. \*Distances: -Bus stop: 450 mts. -Amenities: 500 mts. -Hospital: 750 mts. -School: 850 mts. -Supermarket: 1 km. -Sports center: 1.1 km -Airport: 14.3 km.