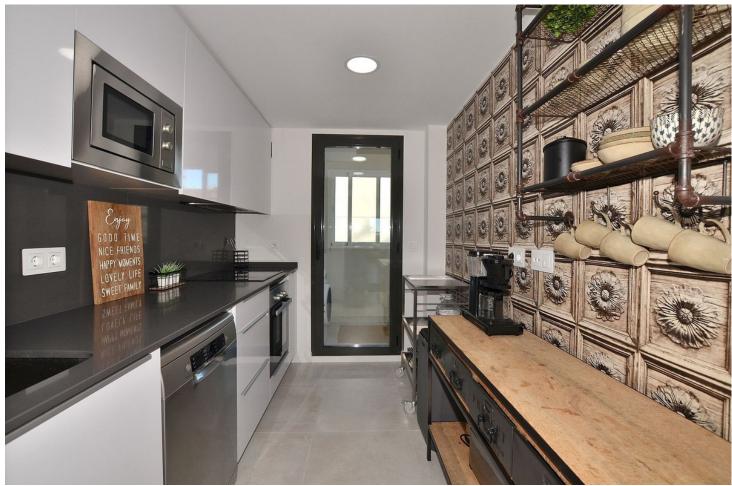

## Sales - Apartment - Arroyo de la Miel 379.000€

Arroyo de la Miel

Community: 1,896 EUR / year IBI: 850 EUR / year Rubbish: 172 EUR / year

3

2

103 m<sup>2</sup>

**Apartment** 

CORNER apartment with AMAZING VIEWS located in Benalmádena, a short distance from Xanit International Hospital. Very SUNNY and BRIGHT property, facing SOUTHWEST. It has a BIG TERRACE of 14 m2 with beautiful SEA AND MOUNTAINS VIEWS. 2 UNDERGROUND PARKINGS + STORAGE ROOM, included in the price. Very well kept property, ready to move in. It has air conditioning, laundry room in the kitchen and fitted wardrobes in all bedrooms. Gated complex with communal pool and garden. The distribution is as follows: Hall, living room with access to terrace. Back to the hall, kitchen with laundry room, corridor, 3rd bedroom, bathroom, 2nd bedroom and master bedroom with en-suite bathroom. From the master bedroom there is direct access to the terrace. Total size: 103 m2. Apartment: 89 m2. Terrace: 14 m2. Floor: 2nd. Community fees: \$\int 158\text{month}\$. IBI tax: \$\int 850\text{year}\$. Rubbish tax: \$\int 172\text{year}\$. Orientation: Southwest. Year of construction: 2018. \*Distances: -Bus stop: 450 mts. -Amenities: 500 mts. -Hospital: 750 mts. -School: 850 mts. -Supermarket: 1 km. -Sports center: 1.1 km -Airport: 14.3 km.