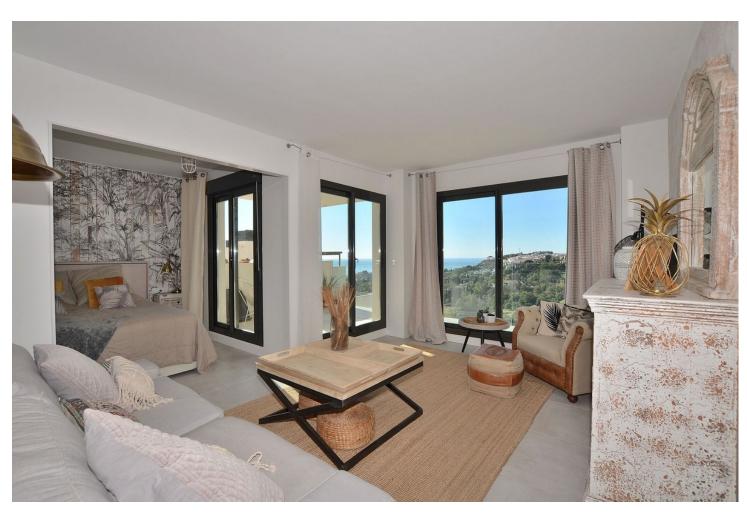

## Sales - Apartment - Arroyo de la Miel 379.000€

Arroyo de la Miel

Community: 1,896 EUR / year IBI: 850 EUR / year Rubbish: 172 EUR / year

3

2

103 m<sup>2</sup>

**Apartment** 

CORNER apartment with AMAZING VIEWS located in Benalmádena, a short distance from Xanit International Hospital. Very SUNNY and BRIGHT property, facing SOUTHWEST. It has a BIG TERRACE of 14 m2 with beautiful SEA AND MOUNTAINS VIEWS. 2 UNDERGROUND PARKINGS + STORAGE ROOM, included in the price. Very well kept property, ready to move in. It has air conditioning, laundry room in the kitchen and fitted wardrobes in all bedrooms. Gated complex with communal pool and garden. The distribution is as follows: Hall, living room with access to terrace. Back to the hall, kitchen with laundry room, corridor, 3rd bedroom, bathroom, 2nd bedroom and master bedroom with en-suite bathroom. From the master bedroom there is direct access to the terrace. Total size: 103 m2. Apartment: 89 m2. Terrace: 14 m2. Floor: 2nd. Community fees: \$\int 158\text{month}\$. IBI tax: \$\int 850\text{year}\$. Rubbish tax: \$\int 172\text{year}\$. Orientation: Southwest. Year of construction: 2018. \*Distances: -Bus stop: 450 mts. -Amenities: 500 mts. -Hospital: 750 mts. -School: 850 mts. -Supermarket: 1 km. -Sports center: 1.1 km -Airport: 14.3 km.