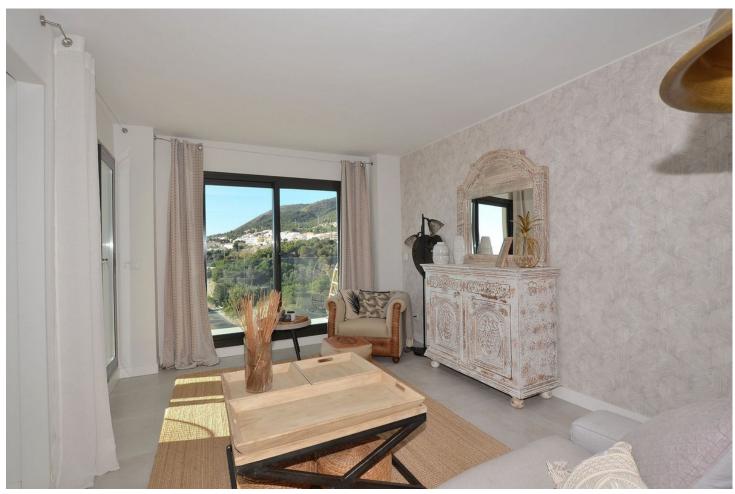

## Sales - Apartment - Arroyo de la Miel 379.000€

Arroyo de la Miel

Community: 1,896 EUR / year IBI: 850 EUR / year Rubbish: 172 EUR / year

3

2

103 m<sup>2</sup>

**Apartment** 

CORNER apartment with AMAZING VIEWS located in Benalmádena, a short distance from Xanit International Hospital. Very SUNNY and BRIGHT property, facing SOUTHWEST. It has a BIG TERRACE of 14 m2 with beautiful SEA AND MOUNTAINS VIEWS. 2 UNDERGROUND PARKINGS + STORAGE ROOM, included in the price. Very well kept property, ready to move in. It has air conditioning, laundry room in the kitchen and fitted wardrobes in all bedrooms. Gated complex with communal pool and garden. The distribution is as follows: Hall, living room with access to terrace. Back to the hall, kitchen with laundry room, corridor, 3rd bedroom, bathroom, 2nd bedroom and master bedroom with en-suite bathroom. From the master bedroom there is direct access to the terrace. Total size: 103 m2. Apartment: 89 m2. Terrace: 14 m2. Floor: 2nd. Community fees: \$\int 158\text{month}\$. IBI tax: \$\int 850\text{year}\$. Rubbish tax: \$\int 172\text{year}\$. Orientation: Southwest. Year of construction: 2018. \*Distances: -Bus stop: 450 mts. -Amenities: 500 mts. -Hospital: 750 mts. -School: 850 mts. -Supermarket: 1 km. -Sports center: 1.1 km -Airport: 14.3 km.