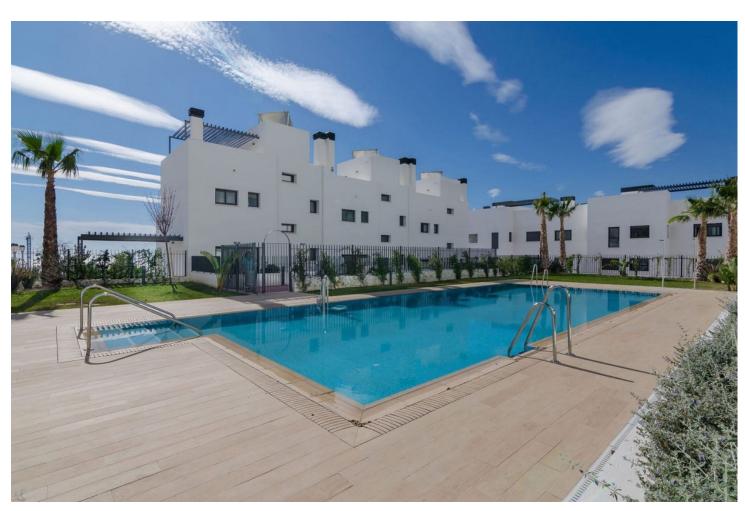

## Sales - Apartment - Arroyo de la Miel 379.000€

Arroyo de la Miel

Community: 1,896 EUR / year IBI: 850 EUR / year Rubbish: 172 EUR / year

3

2

103 m<sup>2</sup>

**Apartment** 

CORNER apartment with AMAZING VIEWS located in Benalmádena, a short distance from Xanit International Hospital. Very SUNNY and BRIGHT property, facing SOUTHWEST. It has a BIG TERRACE of 14 m2 with beautiful SEA AND MOUNTAINS VIEWS. 2 UNDERGROUND PARKINGS + STORAGE ROOM, included in the price. Very well kept property, ready to move in. It has air conditioning, laundry room in the kitchen and fitted wardrobes in all bedrooms. Gated complex with communal pool and garden. The distribution is as follows: Hall, living room with access to terrace. Back to the hall, kitchen with laundry room, corridor, 3rd bedroom, bathroom, 2nd bedroom and master bedroom with en-suite bathroom. From the master bedroom there is direct access to the terrace. Total size: 103 m2. Apartment: 89 m2. Terrace: 14 m2. Floor: 2nd. Community fees: \$\int 158\text{month}\$. IBI tax: \$\int 850\text{year}\$. Rubbish tax: \$\int 172\text{year}\$. Orientation: Southwest. Year of construction: 2018. \*Distances: -Bus stop: 450 mts. -Amenities: 500 mts. -Hospital: 750 mts. -School: 850 mts. -Supermarket: 1 km. -Sports center: 1.1 km -Airport: 14.3 km.