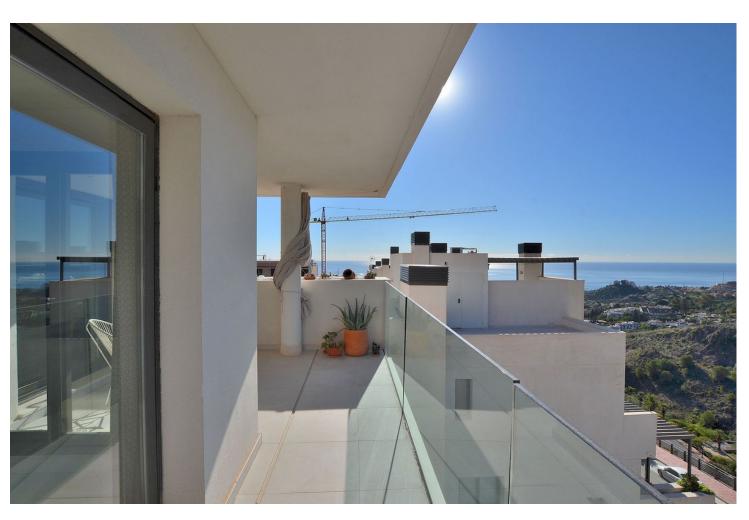

## Sales - Apartment - Arroyo de la Miel 379.000€

Arroyo de la Miel

Community: 1,896 EUR / year IBI: 850 EUR / year Rubbish: 172 EUR / year

3

2

103 m<sup>2</sup>

**Apartment** 

CORNER apartment with AMAZING VIEWS located in Benalmádena, a short distance from Xanit International Hospital. Very SUNNY and BRIGHT property, facing SOUTHWEST. It has a BIG TERRACE of 14 m2 with beautiful SEA AND MOUNTAINS VIEWS. 2 UNDERGROUND PARKINGS + STORAGE ROOM, included in the price. Very well kept property, ready to move in. It has air conditioning, laundry room in the kitchen and fitted wardrobes in all bedrooms. Gated complex with communal pool and garden. The distribution is as follows: Hall, living room with access to terrace. Back to the hall, kitchen with laundry room, corridor, 3rd bedroom, bathroom, 2nd bedroom and master bedroom with en-suite bathroom. From the master bedroom there is direct access to the terrace. Total size: 103 m2. Apartment: 89 m2. Terrace: 14 m2. Floor: 2nd. Community fees: \$\int 158\text{month}\$. IBI tax: \$\int 850\text{year}\$. Rubbish tax: \$\int 172\text{year}\$. Orientation: Southwest. Year of construction: 2018. \*Distances: -Bus stop: 450 mts. -Amenities: 500 mts. -Hospital: 750 mts. -School: 850 mts. -Supermarket: 1 km. -Sports center: 1.1 km -Airport: 14.3 km.