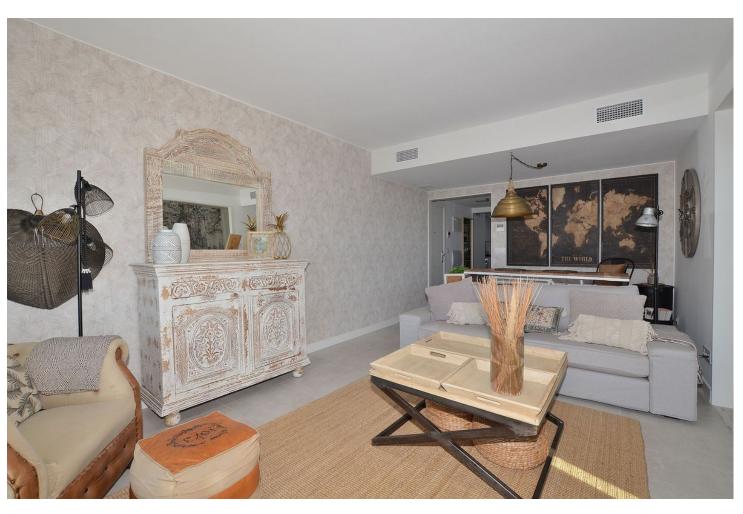

## Sales - Apartment - Arroyo de la Miel 379.000€

Arroyo de la Miel

Community: 1,896 EUR / year IBI: 850 EUR / year Rubbish: 172 EUR / year

3

2

103 m<sup>2</sup>

**Apartment** 

CORNER apartment with AMAZING VIEWS located in Benalmádena, a short distance from Xanit International Hospital. Very SUNNY and BRIGHT property, facing SOUTHWEST. It has a BIG TERRACE of 14 m2 with beautiful SEA AND MOUNTAINS VIEWS. 2 UNDERGROUND PARKINGS + STORAGE ROOM, included in the price. Very well kept property, ready to move in. It has air conditioning, laundry room in the kitchen and fitted wardrobes in all bedrooms. Gated complex with communal pool and garden. The distribution is as follows: Hall, living room with access to terrace. Back to the hall, kitchen with laundry room, corridor, 3rd bedroom, bathroom, 2nd bedroom and master bedroom with en-suite bathroom. From the master bedroom there is direct access to the terrace. Total size: 103 m2. Apartment: 89 m2. Terrace: 14 m2. Floor: 2nd. Community fees: \$\int 158\text{month}\$. IBI tax: \$\int 850\text{year}\$. Rubbish tax: \$\int 172\text{year}\$. Orientation: Southwest. Year of construction: 2018. \*Distances: -Bus stop: 450 mts. -Amenities: 500 mts. -Hospital: 750 mts. -School: 850 mts. -Supermarket: 1 km. -Sports center: 1.1 km -Airport: 14.3 km.