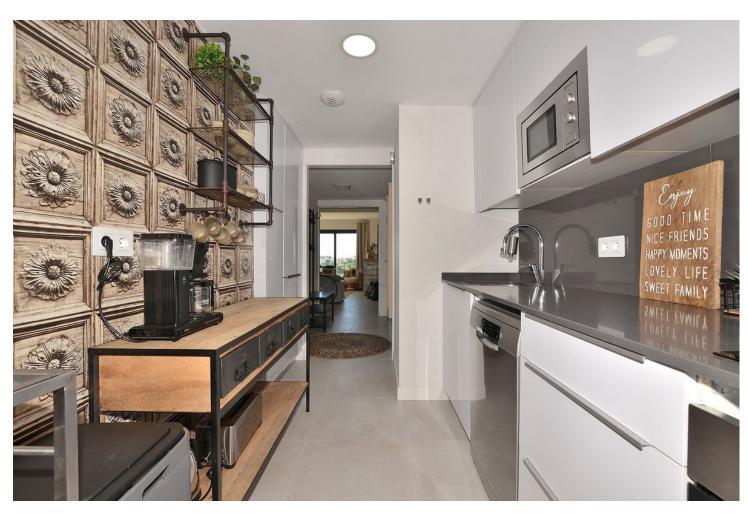

## Sales - Apartment - Arroyo de la Miel 379.000€

Arroyo de la Miel

Community: 1,896 EUR / year IBI: 850 EUR / year Rubbish: 172 EUR / year

3

2

103 m<sup>2</sup>

**Apartment** 

CORNER apartment with AMAZING VIEWS located in Benalmádena, a short distance from Xanit International Hospital. Very SUNNY and BRIGHT property, facing SOUTHWEST. It has a BIG TERRACE of 14 m2 with beautiful SEA AND MOUNTAINS VIEWS. 2 UNDERGROUND PARKINGS + STORAGE ROOM, included in the price. Very well kept property, ready to move in. It has air conditioning, laundry room in the kitchen and fitted wardrobes in all bedrooms. Gated complex with communal pool and garden. The distribution is as follows: Hall, living room with access to terrace. Back to the hall, kitchen with laundry room, corridor, 3rd bedroom, bathroom, 2nd bedroom and master bedroom with en-suite bathroom. From the master bedroom there is direct access to the terrace. Total size: 103 m2. Apartment: 89 m2. Terrace: 14 m2. Floor: 2nd. Community fees: \$\int 158\text{month}\$. IBI tax: \$\int 850\text{year}\$. Rubbish tax: \$\int 172\text{year}\$. Orientation: Southwest. Year of construction: 2018. \*Distances: -Bus stop: 450 mts. -Amenities: 500 mts. -Hospital: 750 mts. -School: 850 mts. -Supermarket: 1 km. -Sports center: 1.1 km -Airport: 14.3 km.