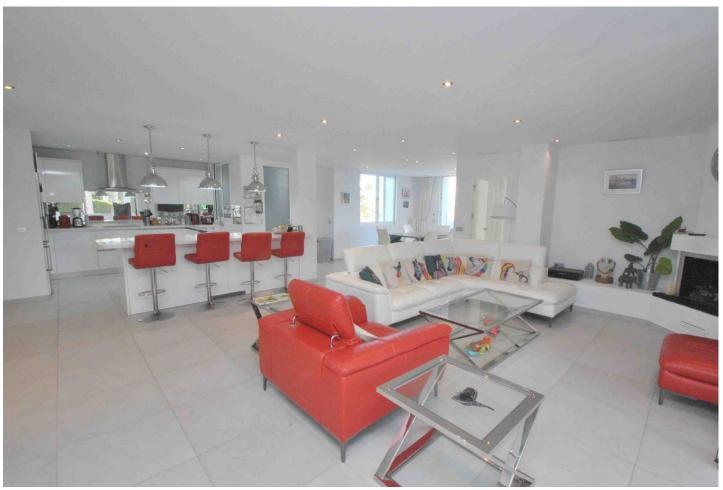

## Sales - Apartment - Los Monteros 735.000€

Los Monteros Apartment

Community: 5,148 EUR / year IBI: 1,664 EUR / year Rubbish: 194 EUR / year

3

3

204 m2

A luxurious three-bedroom apartment in the prestigious Los Monteros area of East Marbella. Boasting a prime location, just a 400-meter stroll away from one of Marbella's finest beaches, where you'll find the renowned La Cabane Beach Club with its restaurant by Dani Garcia. This expansive apartment has undergone a meticulous top-to-bottom renovation, presenting itself as a turnkey property for those seeking a sophisticated coastal lifestyle. The property greets you with a huge lounge and dining area, complemented by a gas fireplace and open-plan kitchen, equipped with high-end Bosch appliances, filtered drinking water, and a central island featuring a wine fridge. A separate utility room adds practicality to daily living. The apartment features three generously sized double bedrooms and three full bathrooms, two of which are ensuite. The master bedroom is particularly spacious and enjoys access to one of the two terraces, the other terrace accessed via the lounge. Modern amenities abound, including hot and cold air-conditioning, double glazing, and a large communal swimming pool with childrens' pool surrounded by meticulously landscaped gardens. Also included is a private parking space and 24-hour security, ensuring a secure and serene living environment. Presented fully furnished, this tastefully appointed apartment epitomises beachside living in a highly coveted location offering a lifestyle that is both refined and relaxed. Key ready to move in, you literally just need to bring your suitcase!