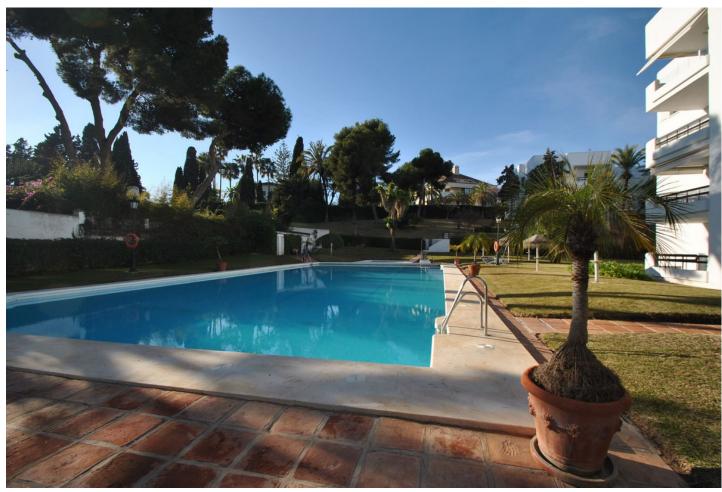

## Sales - Apartment - Los Monteros 735.000€

Los Monteros Apartment

Community: 5,148 EUR / year IBI: 1,664 EUR / year Rubbish: 194 EUR / year

3

3

204 m2

A luxurious three-bedroom apartment in the prestigious Los Monteros area of East Marbella. Boasting a prime location, just a 400-meter stroll away from one of Marbella's finest beaches, where you'll find the renowned La Cabane Beach Club with its restaurant by Dani Garcia. This expansive apartment has undergone a meticulous top-to-bottom renovation, presenting itself as a turnkey property for those seeking a sophisticated coastal lifestyle. The property greets you with a huge lounge and dining area, complemented by a gas fireplace and open-plan kitchen, equipped with high-end Bosch appliances, filtered drinking water, and a central island featuring a wine fridge. A separate utility room adds practicality to daily living. The apartment features three generously sized double bedrooms and three full bathrooms, two of which are ensuite. The master bedroom is particularly spacious and enjoys access to one of the two terraces, the other terrace accessed via the lounge. Modern amenities abound, including hot and cold air-conditioning, double glazing, and a large communal swimming pool with childrens' pool surrounded by meticulously landscaped gardens. Also included is a private parking space and 24-hour security, ensuring a secure and serene living environment. Presented fully furnished, this tastefully appointed apartment epitomises beachside living in a highly coveted location offering a lifestyle that is both refined and relaxed. Key ready to move in, you literally just need to bring your suitcase!