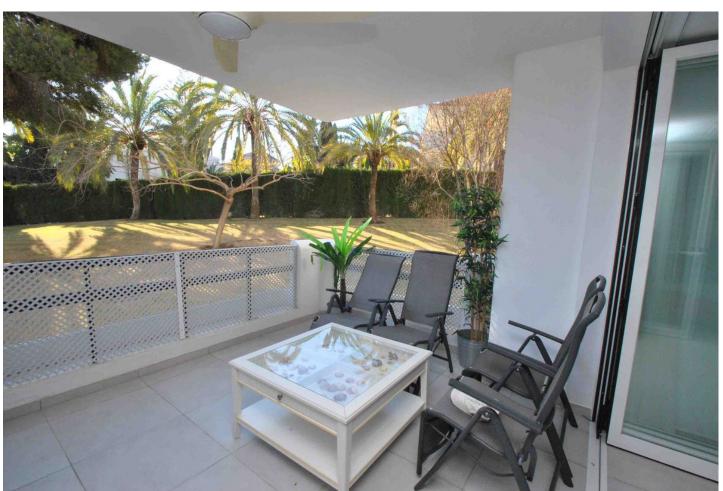

## Sales - Apartment - Los Monteros 735.000€

Los Monteros Apartment

Community: 5,148 EUR / year IBI: 1,664 EUR / year Rubbish: 194 EUR / year

3

3

204 m2

A luxurious three-bedroom apartment in the prestigious Los Monteros area of East Marbella. Boasting a prime location, just a 400-meter stroll away from one of Marbella's finest beaches, where you'll find the renowned La Cabane Beach Club with its restaurant by Dani Garcia. This expansive apartment has undergone a meticulous top-to-bottom renovation, presenting itself as a turnkey property for those seeking a sophisticated coastal lifestyle. The property greets you with a huge lounge and dining area, complemented by a gas fireplace and open-plan kitchen, equipped with high-end Bosch appliances, filtered drinking water, and a central island featuring a wine fridge. A separate utility room adds practicality to daily living. The apartment features three generously sized double bedrooms and three full bathrooms, two of which are ensuite. The master bedroom is particularly spacious and enjoys access to one of the two terraces, the other terrace accessed via the lounge. Modern amenities abound, including hot and cold air-conditioning, double glazing, and a large communal swimming pool with childrens' pool surrounded by meticulously landscaped gardens. Also included is a private parking space and 24-hour security, ensuring a secure and serene living environment. Presented fully furnished, this tastefully appointed apartment epitomises beachside living in a highly coveted location offering a lifestyle that is both refined and relaxed. Key ready to move in, you literally just need to bring your suitcase!