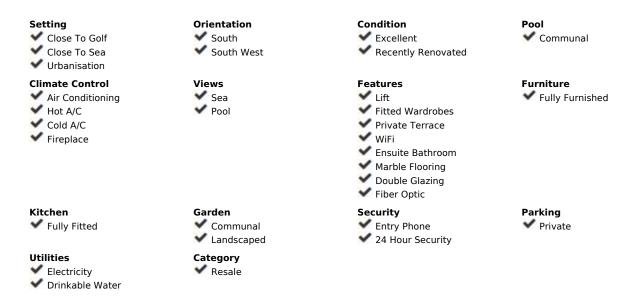

## Sales - Apartment - Los Monteros 735.000€

Los Monteros Apartment

Community: 5,148 EUR / year IBI: 1,664 EUR / year Rubbish: 194 EUR / year

3

3

204 m2

A luxurious three-bedroom apartment in the prestigious Los Monteros area of East Marbella. Boasting a prime location, just a 400-meter stroll away from one of Marbella's finest beaches, where you'll find the renowned La Cabane Beach Club with its restaurant by Dani Garcia. This expansive apartment has undergone a meticulous top-to-bottom renovation, presenting itself as a turnkey property for those seeking a sophisticated coastal lifestyle. The property greets you with a huge lounge and dining area, complemented by a gas fireplace and open-plan kitchen, equipped with high-end Bosch appliances, filtered drinking water, and a central island featuring a wine fridge. A separate utility room adds practicality to daily living. The apartment features three generously sized double bedrooms and three full bathrooms, two of which are ensuite. The master bedroom is particularly spacious and enjoys access to one of the two terraces, the other terrace accessed via the lounge. Modern amenities abound, including hot and cold air-conditioning, double glazing, and a large communal swimming pool with childrens' pool surrounded by meticulously landscaped gardens. Also included is a private parking space and 24-hour security, ensuring a secure and serene living environment. Presented fully furnished, this tastefully appointed apartment epitomises beachside living in a highly coveted location offering a lifestyle that is both refined and relaxed. Key ready to move in, you literally just need to bring your suitcase!