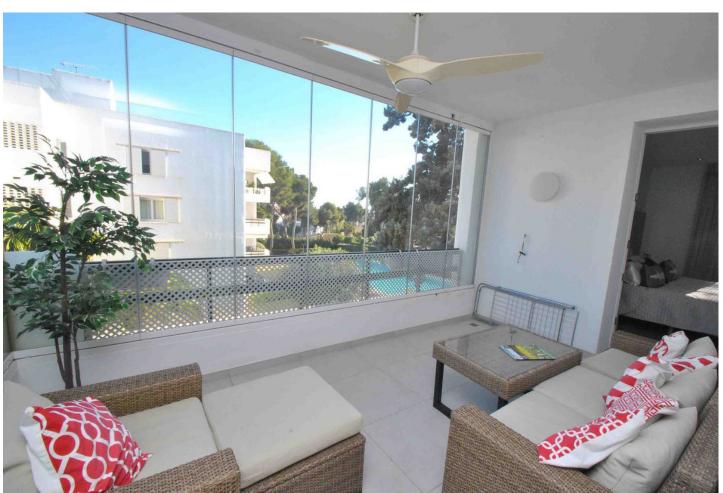

## Sales - Apartment - Los Monteros 735.000€

Los Monteros Apartment

Community: 5,148 EUR / year IBI: 1,664 EUR / year Rubbish: 194 EUR / year

3

3

204 m2

A luxurious three-bedroom apartment in the prestigious Los Monteros area of East Marbella. Boasting a prime location, just a 400-meter stroll away from one of Marbella's finest beaches, where you'll find the renowned La Cabane Beach Club with its restaurant by Dani Garcia. This expansive apartment has undergone a meticulous top-to-bottom renovation, presenting itself as a turnkey property for those seeking a sophisticated coastal lifestyle. The property greets you with a huge lounge and dining area, complemented by a gas fireplace and open-plan kitchen, equipped with high-end Bosch appliances, filtered drinking water, and a central island featuring a wine fridge. A separate utility room adds practicality to daily living. The apartment features three generously sized double bedrooms and three full bathrooms, two of which are ensuite. The master bedroom is particularly spacious and enjoys access to one of the two terraces, the other terrace accessed via the lounge. Modern amenities abound, including hot and cold air-conditioning, double glazing, and a large communal swimming pool with childrens' pool surrounded by meticulously landscaped gardens. Also included is a private parking space and 24-hour security, ensuring a secure and serene living environment. Presented fully furnished, this tastefully appointed apartment epitomises beachside living in a highly coveted location offering a lifestyle that is both refined and relaxed. Key ready to move in, you literally just need to bring your suitcase!