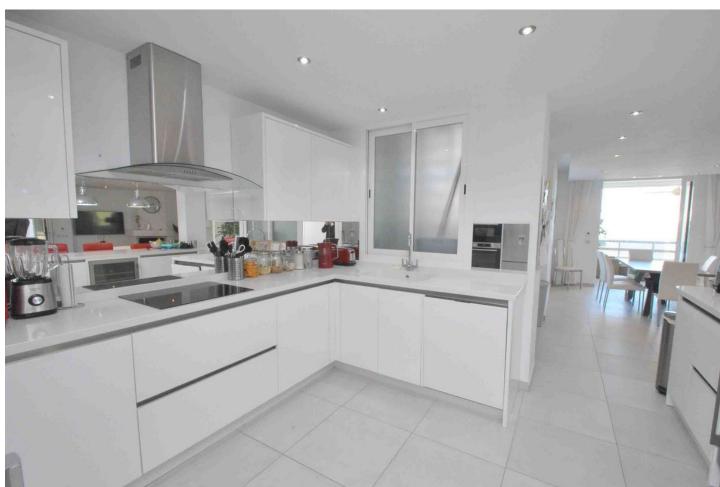

## Sales - Apartment - Los Monteros 735.000€

Los Monteros Apartment

Community: 5,148 EUR / year IBI: 1,664 EUR / year Rubbish: 194 EUR / year

3

3

204 m2

A luxurious three-bedroom apartment in the prestigious Los Monteros area of East Marbella. Boasting a prime location, just a 400-meter stroll away from one of Marbella's finest beaches, where you'll find the renowned La Cabane Beach Club with its restaurant by Dani Garcia. This expansive apartment has undergone a meticulous top-to-bottom renovation, presenting itself as a turnkey property for those seeking a sophisticated coastal lifestyle. The property greets you with a huge lounge and dining area, complemented by a gas fireplace and open-plan kitchen, equipped with high-end Bosch appliances, filtered drinking water, and a central island featuring a wine fridge. A separate utility room adds practicality to daily living. The apartment features three generously sized double bedrooms and three full bathrooms, two of which are ensuite. The master bedroom is particularly spacious and enjoys access to one of the two terraces, the other terrace accessed via the lounge. Modern amenities abound, including hot and cold air-conditioning, double glazing, and a large communal swimming pool with childrens' pool surrounded by meticulously landscaped gardens. Also included is a private parking space and 24-hour security, ensuring a secure and serene living environment. Presented fully furnished, this tastefully appointed apartment epitomises beachside living in a highly coveted location offering a lifestyle that is both refined and relaxed. Key ready to move in, you literally just need to bring your suitcase!