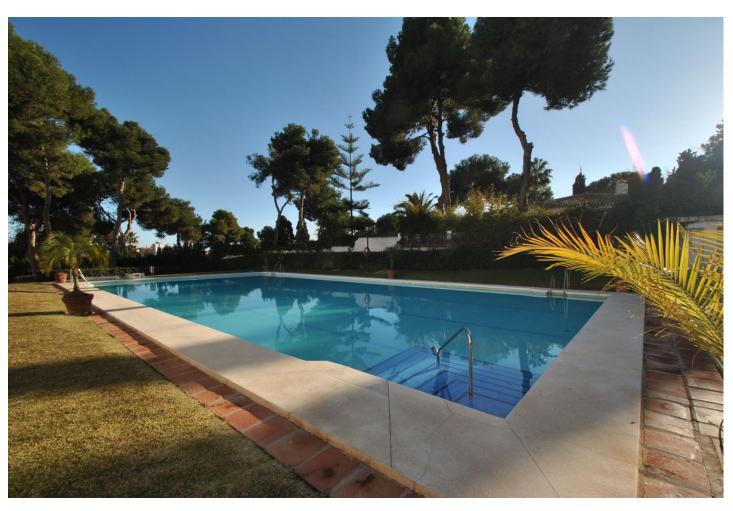

## Sales - Apartment - Los Monteros 735.000€

Los Monteros Apartment

Community: 5,148 EUR / year IBI: 1,664 EUR / year Rubbish: 194 EUR / year

3

3

204 m2

A luxurious three-bedroom apartment in the prestigious Los Monteros area of East Marbella. Boasting a prime location, just a 400-meter stroll away from one of Marbella's finest beaches, where you'll find the renowned La Cabane Beach Club with its restaurant by Dani Garcia. This expansive apartment has undergone a meticulous top-to-bottom renovation, presenting itself as a turnkey property for those seeking a sophisticated coastal lifestyle. The property greets you with a huge lounge and dining area, complemented by a gas fireplace and open-plan kitchen, equipped with high-end Bosch appliances, filtered drinking water, and a central island featuring a wine fridge. A separate utility room adds practicality to daily living. The apartment features three generously sized double bedrooms and three full bathrooms, two of which are ensuite. The master bedroom is particularly spacious and enjoys access to one of the two terraces, the other terrace accessed via the lounge. Modern amenities abound, including hot and cold air-conditioning, double glazing, and a large communal swimming pool with childrens' pool surrounded by meticulously landscaped gardens. Also included is a private parking space and 24-hour security, ensuring a secure and serene living environment. Presented fully furnished, this tastefully appointed apartment epitomises beachside living in a highly coveted location offering a lifestyle that is both refined and relaxed. Key ready to move in, you literally just need to bring your suitcase!