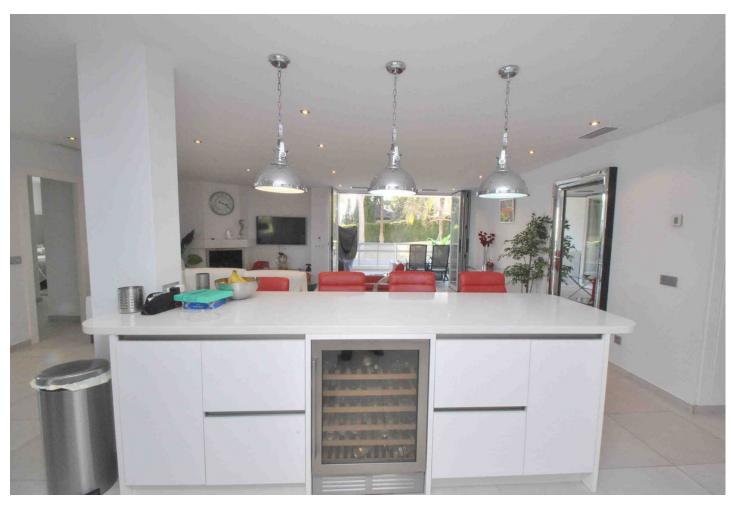

## Sales - Apartment - Los Monteros 735.000€

Los Monteros Apartment

Community: 5,148 EUR / year IBI: 1,664 EUR / year Rubbish: 194 EUR / year

3

3

204 m2

A luxurious three-bedroom apartment in the prestigious Los Monteros area of East Marbella. Boasting a prime location, just a 400-meter stroll away from one of Marbella's finest beaches, where you'll find the renowned La Cabane Beach Club with its restaurant by Dani Garcia. This expansive apartment has undergone a meticulous top-to-bottom renovation, presenting itself as a turnkey property for those seeking a sophisticated coastal lifestyle. The property greets you with a huge lounge and dining area, complemented by a gas fireplace and open-plan kitchen, equipped with high-end Bosch appliances, filtered drinking water, and a central island featuring a wine fridge. A separate utility room adds practicality to daily living. The apartment features three generously sized double bedrooms and three full bathrooms, two of which are ensuite. The master bedroom is particularly spacious and enjoys access to one of the two terraces, the other terrace accessed via the lounge. Modern amenities abound, including hot and cold air-conditioning, double glazing, and a large communal swimming pool with childrens' pool surrounded by meticulously landscaped gardens. Also included is a private parking space and 24-hour security, ensuring a secure and serene living environment. Presented fully furnished, this tastefully appointed apartment epitomises beachside living in a highly coveted location offering a lifestyle that is both refined and relaxed. Key ready to move in, you literally just need to bring your suitcase!