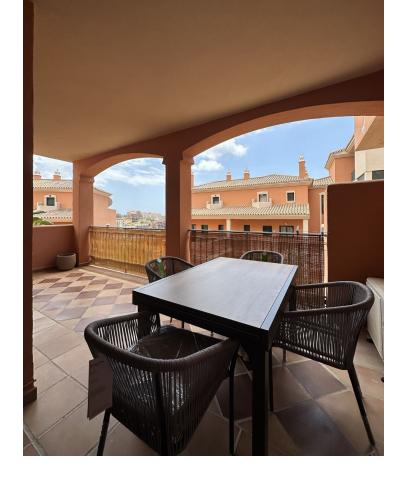

## Sales - Apartment - Elviria 307.500€

Elviria Apartment

Community: 2,052 EUR / year IBI: 636 EUR / year Rubbish: 186 EUR / year

2

2

101 m<sup>2</sup>

Enjoy a serene environment in this bright and spacious apartment for sale in Elviria, Marbella, located just 3 minutes drive from beautiful beaches and very close to key services such as schools, shops and world class golf courses. Hidden in a quiet environment, this property offers the perfect combination of tranquility and comfort. The apartment is in perfect condition, bright marble floor, fully equipped kitchen, two bedrooms with fitted wardrobes, two bathrooms, living-dining room, large terrace. Air conditioning cold and heat in all rooms, a very large garage space, and storage room. SUR orientation. Elviria is one of the most sought after residential areas in Marbella, known for its stunning beaches and its proximity to world class services. The central area, just a 3-minute drive from the apartment, is full of restaurants, tapas bars, banks and a supermarket, while golf lovers will appreciate the variety of nearby premium golf courses. The picturesque old town of Marbella is a short drive away and offers a variety of dining options, shopping and going out at night, while the exclusive marina of Puerto Banus is perfect for luxury shopping and sighting yachts. For those looking for a more relaxed atmosphere, La Cala de Mijas offers a relaxed atmosphere by the beach just at the end of the coast. With Malaga International Airport less than 30 minutes, this property offers easy access to the rest of the world while providing the perfect refuge in the heart of Elviria.