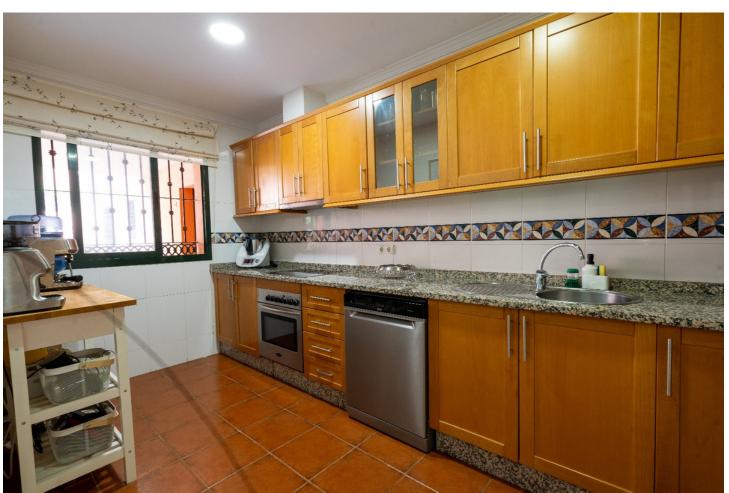

## Sales - Apartment - Elviria 307.500€

Elviria Apartment

Community: 2,052 EUR / year IBI: 636 EUR / year Rubbish: 186 EUR / year

2

2

101 m<sup>2</sup>

Enjoy a serene environment in this bright and spacious apartment for sale in Elviria, Marbella, located just 3 minutes drive from beautiful beaches and very close to key services such as schools, shops and world class golf courses. Hidden in a quiet environment, this property offers the perfect combination of tranquility and comfort. The apartment is in perfect condition, bright marble floor, fully equipped kitchen, two bedrooms with fitted wardrobes, two bathrooms, living-dining room, large terrace. Air conditioning cold and heat in all rooms, a very large garage space, and storage room. SUR orientation. Elviria is one of the most sought after residential areas in Marbella, known for its stunning beaches and its proximity to world class services. The central area, just a 3-minute drive from the apartment, is full of restaurants, tapas bars, banks and a supermarket, while golf lovers will appreciate the variety of nearby premium golf courses. The picturesque old town of Marbella is a short drive away and offers a variety of dining options, shopping and going out at night, while the exclusive marina of Puerto Banus is perfect for luxury shopping and sighting yachts. For those looking for a more relaxed atmosphere, La Cala de Mijas offers a relaxed atmosphere by the beach just at the end of the coast. With Malaga International Airport less than 30 minutes, this property offers easy access to the rest of the world while providing the perfect refuge in the heart of Elviria.