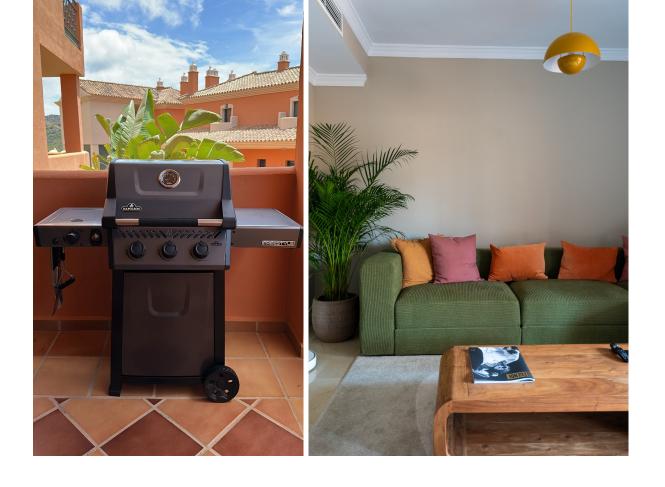

## Sales - Apartment - Elviria 307.500€

Elviria Apartment

Community: 2,052 EUR / year IBI: 636 EUR / year Rubbish: 186 EUR / year

2

2

101 m<sup>2</sup>

Enjoy a serene environment in this bright and spacious apartment for sale in Elviria, Marbella, located just 3 minutes drive from beautiful beaches and very close to key services such as schools, shops and world class golf courses. Hidden in a quiet environment, this property offers the perfect combination of tranquility and comfort. The apartment is in perfect condition, bright marble floor, fully equipped kitchen, two bedrooms with fitted wardrobes, two bathrooms, living-dining room, large terrace. Air conditioning cold and heat in all rooms, a very large garage space, and storage room. SUR orientation. Elviria is one of the most sought after residential areas in Marbella, known for its stunning beaches and its proximity to world class services. The central area, just a 3-minute drive from the apartment, is full of restaurants, tapas bars, banks and a supermarket, while golf lovers will appreciate the variety of nearby premium golf courses. The picturesque old town of Marbella is a short drive away and offers a variety of dining options, shopping and going out at night, while the exclusive marina of Puerto Banus is perfect for luxury shopping and sighting yachts. For those looking for a more relaxed atmosphere, La Cala de Mijas offers a relaxed atmosphere by the beach just at the end of the coast. With Malaga International Airport less than 30 minutes, this property offers easy access to the rest of the world while providing the perfect refuge in the heart of Elviria.