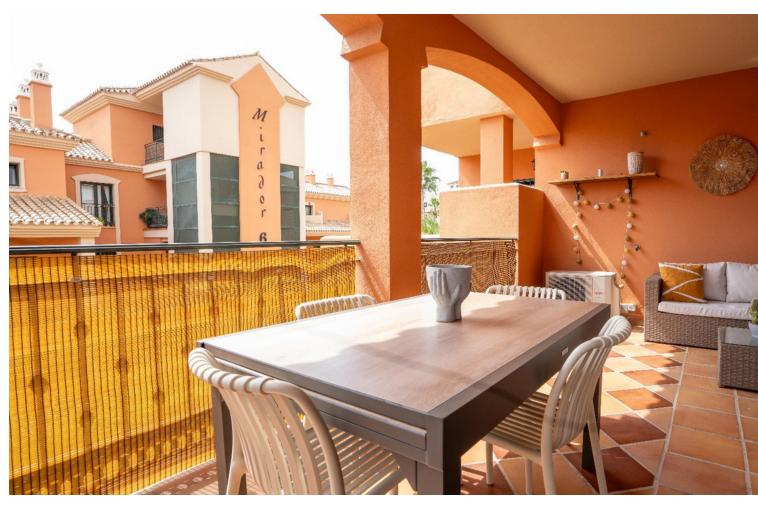

## Sales - Apartment - Elviria 307.500€

Elviria Apartment

Community: 2,052 EUR / year IBI: 636 EUR / year Rubbish: 186 EUR / year

2

2

101 m<sup>2</sup>

Enjoy a serene environment in this bright and spacious apartment for sale in Elviria, Marbella, located just 3 minutes drive from beautiful beaches and very close to key services such as schools, shops and world class golf courses. Hidden in a quiet environment, this property offers the perfect combination of tranquility and comfort. The apartment is in perfect condition, bright marble floor, fully equipped kitchen, two bedrooms with fitted wardrobes, two bathrooms, living-dining room, large terrace. Air conditioning cold and heat in all rooms, a very large garage space, and storage room. SUR orientation. Elviria is one of the most sought after residential areas in Marbella, known for its stunning beaches and its proximity to world class services. The central area, just a 3-minute drive from the apartment, is full of restaurants, tapas bars, banks and a supermarket, while golf lovers will appreciate the variety of nearby premium golf courses. The picturesque old town of Marbella is a short drive away and offers a variety of dining options, shopping and going out at night, while the exclusive marina of Puerto Banus is perfect for luxury shopping and sighting yachts. For those looking for a more relaxed atmosphere, La Cala de Mijas offers a relaxed atmosphere by the beach just at the end of the coast. With Malaga International Airport less than 30 minutes, this property offers easy access to the rest of the world while providing the perfect refuge in the heart of Elviria.