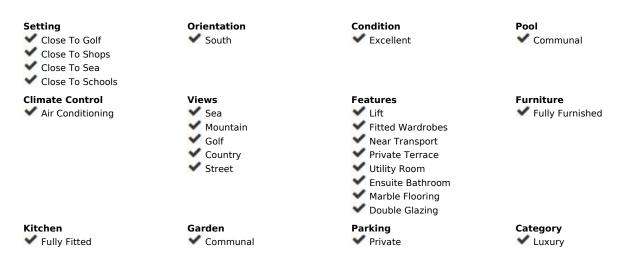

## Sales - Apartment - Elviria 307.500€

Elviria Apartment

Community: 2,052 EUR / year IBI: 636 EUR / year Rubbish: 186 EUR / year

2

2

101 m<sup>2</sup>

Enjoy a serene environment in this bright and spacious apartment for sale in Elviria, Marbella, located just 3 minutes drive from beautiful beaches and very close to key services such as schools, shops and world class golf courses. Hidden in a quiet environment, this property offers the perfect combination of tranquility and comfort. The apartment is in perfect condition, bright marble floor, fully equipped kitchen, two bedrooms with fitted wardrobes, two bathrooms, living-dining room, large terrace. Air conditioning cold and heat in all rooms, a very large garage space, and storage room. SUR orientation. Elviria is one of the most sought after residential areas in Marbella, known for its stunning beaches and its proximity to world class services. The central area, just a 3-minute drive from the apartment, is full of restaurants, tapas bars, banks and a supermarket, while golf lovers will appreciate the variety of nearby premium golf courses. The picturesque old town of Marbella is a short drive away and offers a variety of dining options, shopping and going out at night, while the exclusive marina of Puerto Banus is perfect for luxury shopping and sighting yachts. For those looking for a more relaxed atmosphere, La Cala de Mijas offers a relaxed atmosphere by the beach just at the end of the coast. With Malaga International Airport less than 30 minutes, this property offers easy access to the rest of the world while providing the perfect refuge in the heart of Elviria.