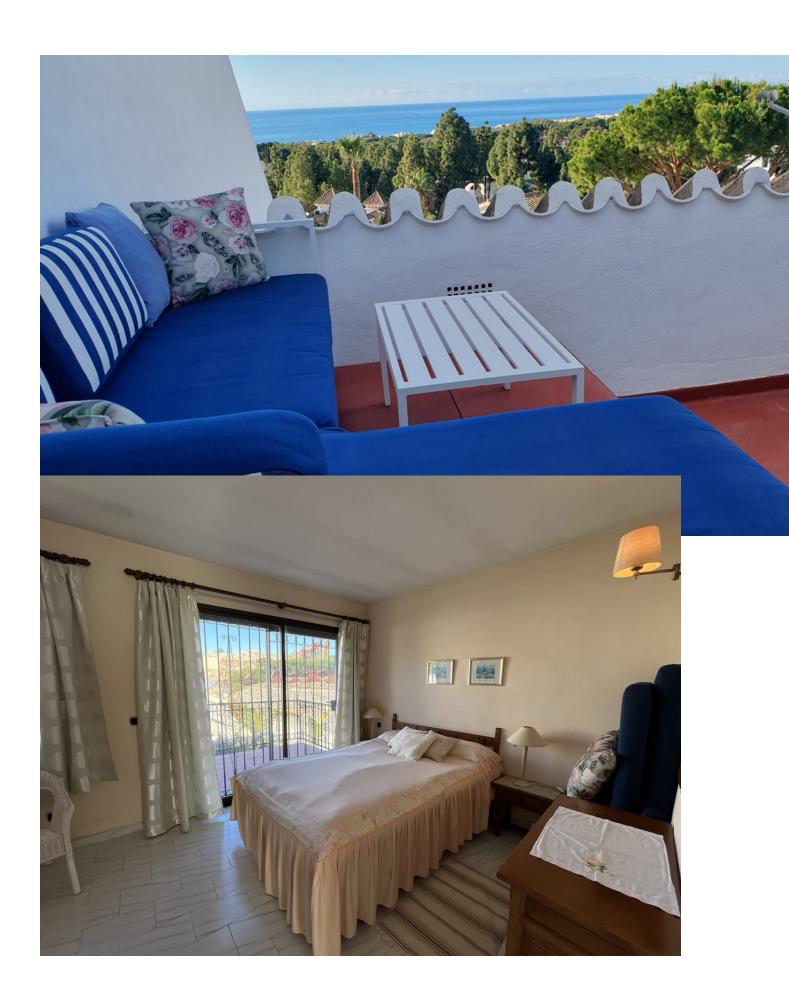

## Sales - House - Calahonda 449.00€

Calahonda House

Community: 2,916 EUR / year IBI: 1,210 EUR / year Rubbish: 110 EUR / year

4

3

170 m<sup>2</sup>

\*Stunning Townhouse with Sea Views in Central Calahonda + separate studio apartment\* This charming townhouse is centrally located in Calahonda, just a 5-minute walk from the popular "strip" with numerous shops and restaurants, and only a 15-20-minute walk to the beach. Additionally, it's only a 4-minute walk to La Siesta golf course and Club del Sol, which offers tennis, padel, fitness facilities, and a coffee shop. The property boasts 4 bedrooms and 3 bathrooms, offering plenty of space for comfortable living. On the ground floor, you will find a small entrance hall, a bedroom, a bathroom, and a utility room located under the stairs. The spacious open-plan dining and living area leads to a large terrace with stunning sea views - the perfect spot to relax and enjoy the surroundings. The kitchen is semi-open, making it ideal for entertaining while maintaining a cozy atmosphere. Being an end townhouse, it benefits from an abundance of natural sunlight throughout the day. Upstairs, you'll find two generous bedrooms, each with access to its own private terrace. One terrace offers magnificent sea views, while the other overlooks the pool area and the majestic mountains beyond The property also includes a separate studio apartment with its own private entrance, making it perfect for rental income or accommodating guests. Additionally, there is a small storage room for extra space to keep belongings neatly tucked away. This townhouse is a true gem, offering a peaceful, sun-filled haven just moments from all the amenities Calahonda has to offer. It's the perfect home for those looking for a blend of relaxation, convenience, and natural beauty.