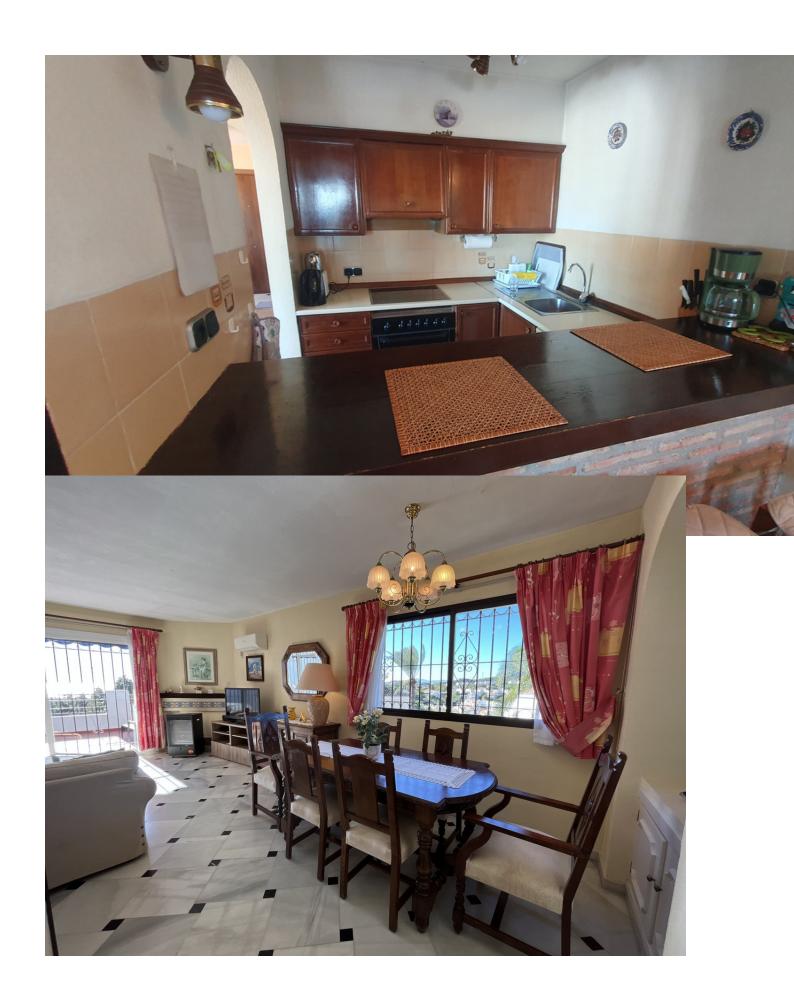

## Sales - House - Calahonda 449.00€

Calahonda House

Community: 2,916 EUR / year IBI: 1,210 EUR / year Rubbish: 110 EUR / year

4

3

170 m<sup>2</sup>

\*Stunning Townhouse with Sea Views in Central Calahonda + separate studio apartment\* This charming townhouse is centrally located in Calahonda, just a 5-minute walk from the popular "strip" with numerous shops and restaurants, and only a 15-20-minute walk to the beach. Additionally, it's only a 4-minute walk to La Siesta golf course and Club del Sol, which offers tennis, padel, fitness facilities, and a coffee shop. The property boasts 4 bedrooms and 3 bathrooms, offering plenty of space for comfortable living. On the ground floor, you will find a small entrance hall, a bedroom, a bathroom, and a utility room located under the stairs. The spacious open-plan dining and living area leads to a large terrace with stunning sea views - the perfect spot to relax and enjoy the surroundings. The kitchen is semi-open, making it ideal for entertaining while maintaining a cozy atmosphere. Being an end townhouse, it benefits from an abundance of natural sunlight throughout the day. Upstairs, you'll find two generous bedrooms, each with access to its own private terrace. One terrace offers magnificent sea views, while the other overlooks the pool area and the majestic mountains beyond The property also includes a separate studio apartment with its own private entrance, making it perfect for rental income or accommodating guests. Additionally, there is a small storage room for extra space to keep belongings neatly tucked away. This townhouse is a true gem, offering a peaceful, sun-filled haven just moments from all the amenities Calahonda has to offer. It's the perfect home for those looking for a blend of relaxation, convenience, and natural beauty.