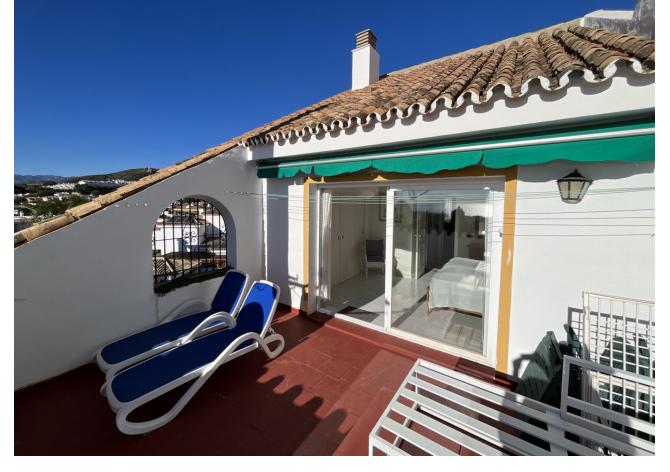

## Sales - House - Calahonda 449.00€

Calahonda House

Community: 2,916 EUR / year IBI: 1,210 EUR / year Rubbish: 110 EUR / year

4

3

170 m<sup>2</sup>

\*Stunning Townhouse with Sea Views in Central Calahonda + separate studio apartment\* This charming townhouse is centrally located in Calahonda, just a 5-minute walk from the popular "strip" with numerous shops and restaurants, and only a 15-20-minute walk to the beach. Additionally, it's only a 4-minute walk to La Siesta golf course and Club del Sol, which offers tennis, padel, fitness facilities, and a coffee shop. The property boasts 4 bedrooms and 3 bathrooms, offering plenty of space for comfortable living. On the ground floor, you will find a small entrance hall, a bedroom, a bathroom, and a utility room located under the stairs. The spacious open-plan dining and living area leads to a large terrace with stunning sea views - the perfect spot to relax and enjoy the surroundings. The kitchen is semi-open, making it ideal for entertaining while maintaining a cozy atmosphere. Being an end townhouse, it benefits from an abundance of natural sunlight throughout the day. Upstairs, you'll find two generous bedrooms, each with access to its own private terrace. One terrace offers magnificent sea views, while the other overlooks the pool area and the majestic mountains beyond The property also includes a separate studio apartment with its own private entrance, making it perfect for rental income or accommodating guests. Additionally, there is a small storage room for extra space to keep belongings neatly tucked away. This townhouse is a true gem, offering a peaceful, sun-filled haven just moments from all the amenities Calahonda has to offer. It's the perfect home for those looking for a blend of relaxation, convenience, and natural beauty.