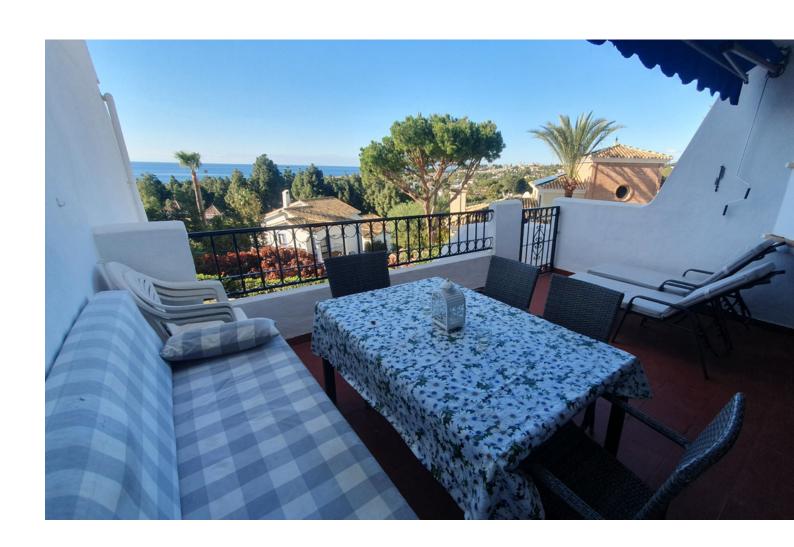

## Sales - House - Calahonda 449.00€

Calahonda House

Community: 2,916 EUR / year IBI: 1,210 EUR / year Rubbish: 110 EUR / year

4

3

170 m<sup>2</sup>

\*Stunning Townhouse with Sea Views in Central Calahonda + separate studio apartment\* This charming townhouse is centrally located in Calahonda, just a 5-minute walk from the popular "strip" with numerous shops and restaurants, and only a 15-20-minute walk to the beach. Additionally, it's only a 4-minute walk to La Siesta golf course and Club del Sol, which offers tennis, padel, fitness facilities, and a coffee shop. The property boasts 4 bedrooms and 3 bathrooms, offering plenty of space for comfortable living. On the ground floor, you will find a small entrance hall, a bedroom, a bathroom, and a utility room located under the stairs. The spacious open-plan dining and living area leads to a large terrace with stunning sea views - the perfect spot to relax and enjoy the surroundings. The kitchen is semi-open, making it ideal for entertaining while maintaining a cozy atmosphere. Being an end townhouse, it benefits from an abundance of natural sunlight throughout the day. Upstairs, you'll find two generous bedrooms, each with access to its own private terrace. One terrace offers magnificent sea views, while the other overlooks the pool area and the majestic mountains beyond The property also includes a separate studio apartment with its own private entrance, making it perfect for rental income or accommodating guests. Additionally, there is a small storage room for extra space to keep belongings neatly tucked away. This townhouse is a true gem, offering a peaceful, sun-filled haven just moments from all the amenities Calahonda has to offer. It's the perfect home for those looking for a blend of relaxation, convenience, and natural beauty.