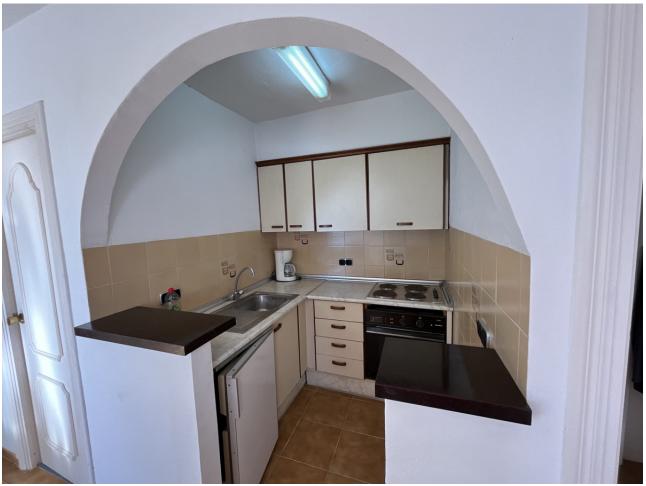

## Sales - House - Calahonda 449.00€

Calahonda House

Community: 2,916 EUR / year IBI: 1,210 EUR / year Rubbish: 110 EUR / year

4

3

170 m<sup>2</sup>

\*Stunning Townhouse with Sea Views in Central Calahonda + separate studio apartment\* This charming townhouse is centrally located in Calahonda, just a 5-minute walk from the popular "strip" with numerous shops and restaurants, and only a 15-20-minute walk to the beach. Additionally, it's only a 4-minute walk to La Siesta golf course and Club del Sol, which offers tennis, padel, fitness facilities, and a coffee shop. The property boasts 4 bedrooms and 3 bathrooms, offering plenty of space for comfortable living. On the ground floor, you will find a small entrance hall, a bedroom, a bathroom, and a utility room located under the stairs. The spacious open-plan dining and living area leads to a large terrace with stunning sea views - the perfect spot to relax and enjoy the surroundings. The kitchen is semi-open, making it ideal for entertaining while maintaining a cozy atmosphere. Being an end townhouse, it benefits from an abundance of natural sunlight throughout the day. Upstairs, you'll find two generous bedrooms, each with access to its own private terrace. One terrace offers magnificent sea views, while the other overlooks the pool area and the majestic mountains beyond The property also includes a separate studio apartment with its own private entrance, making it perfect for rental income or accommodating guests. Additionally, there is a small storage room for extra space to keep belongings neatly tucked away. This townhouse is a true gem, offering a peaceful, sun-filled haven just moments from all the amenities Calahonda has to offer. It's the perfect home for those looking for a blend of relaxation, convenience, and natural beauty.