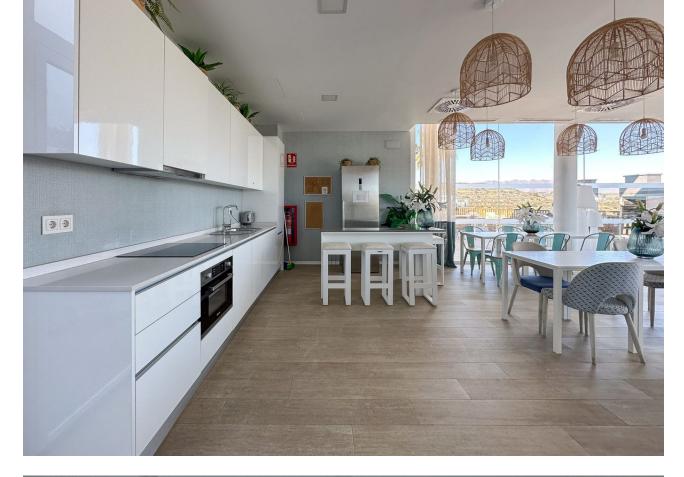

## Community: 3,144 EUR / year

This exquisite apartment features a modern, fully equipped kitchen and a spacious living room, ideal for both relaxation and entertaining guests. The charming terrace provides a delightful outdoor space to enjoy. The residence includes three generously sized double bedrooms and two well-appointed bathrooms designed for maximum comfort. This semi-new property boasts a desirable southeast orientation and is finished with high-quality porcelain flooring, complemented by white lacquered interior carpentry and durable PVC/Climalit exterior windows. For your convenience, the home is outfitted with essential modern amenities, including both central and individual air conditioning, central heating, built-in wardrobes, and a fully equipped kitchen. Additionally, the property includes one designated parking space. Residents can take advantage of extensive communal facilities, which include a gym, landscaped garden areas, three swimming pools, a spa, a social club with barbecue facilities, a children's play area, and a paddle tennis court—perfect for leisure activities without leaving the premises. Situated within an exclusive and secure urbanization featuring 24-hour surveillance, this apartment offers unparalleled access to comfort and luxury. Surrounded by natural beauty and in proximity to golf courses, it provides a tranquil and privileged living environment. Do not miss the opportunity to reside in this remarkable apartment that seamlessly blends luxury, comfort, and an exceptional location.