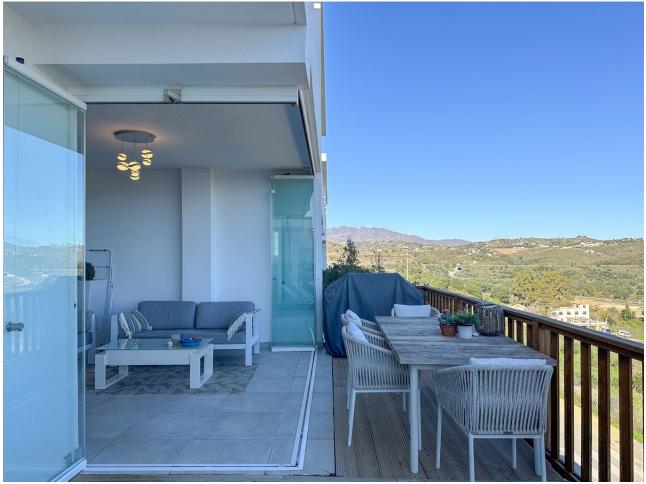

## Community: 3,144 EUR / year

This exquisite apartment features a modern, fully equipped kitchen and a spacious living room, ideal for both relaxation and entertaining guests. The charming terrace provides a delightful outdoor space to enjoy. The residence includes three generously sized double bedrooms and two well-appointed bathrooms designed for maximum comfort. This semi-new property boasts a desirable southeast orientation and is finished with high-quality porcelain flooring, complemented by white lacquered interior carpentry and durable PVC/Climalit exterior windows. For your convenience, the home is outfitted with essential modern amenities, including both central and individual air conditioning, central heating, built-in wardrobes, and a fully equipped kitchen. Additionally, the property includes one designated parking space. Residents can take advantage of extensive communal facilities, which include a gym, landscaped garden areas, three swimming pools, a spa, a social club with barbecue facilities, a children's play area, and a paddle tennis court—perfect for leisure activities without leaving the premises. Situated within an exclusive and secure urbanization featuring 24-hour surveillance, this apartment offers unparalleled access to comfort and luxury. Surrounded by natural beauty and in proximity to golf courses, it provides a tranquil and privileged living environment. Do not miss the opportunity to reside in this remarkable apartment that seamlessly blends luxury, comfort, and an exceptional location.