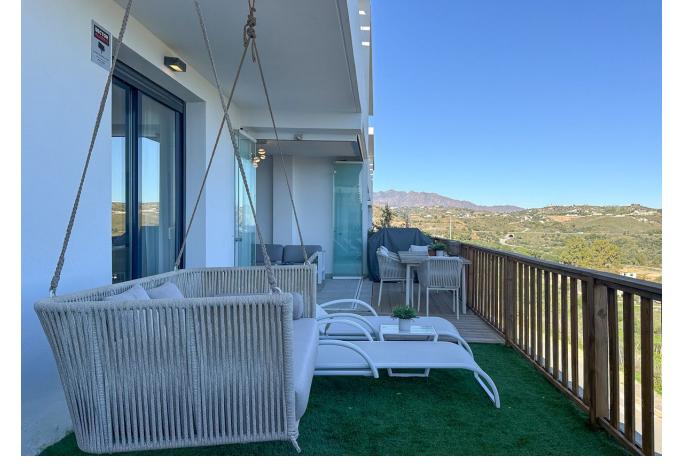

## Community: 3,144 EUR / year

This exquisite apartment features a modern, fully equipped kitchen and a spacious living room, ideal for both relaxation and entertaining guests. The charming terrace provides a delightful outdoor space to enjoy. The residence includes three generously sized double bedrooms and two well-appointed bathrooms designed for maximum comfort. This semi-new property boasts a desirable southeast orientation and is finished with high-quality porcelain flooring, complemented by white lacquered interior carpentry and durable PVC/Climalit exterior windows. For your convenience, the home is outfitted with essential modern amenities, including both central and individual air conditioning, central heating, built-in wardrobes, and a fully equipped kitchen. Additionally, the property includes one designated parking space. Residents can take advantage of extensive communal facilities, which include a gym, landscaped garden areas, three swimming pools, a spa, a social club with barbecue facilities, a children's play area, and a paddle tennis court—perfect for leisure activities without leaving the premises. Situated within an exclusive and secure urbanization featuring 24-hour surveillance, this apartment offers unparalleled access to comfort and luxury. Surrounded by natural beauty and in proximity to golf courses, it provides a tranquil and privileged living environment. Do not miss the opportunity to reside in this remarkable apartment that seamlessly blends luxury, comfort, and an exceptional location.