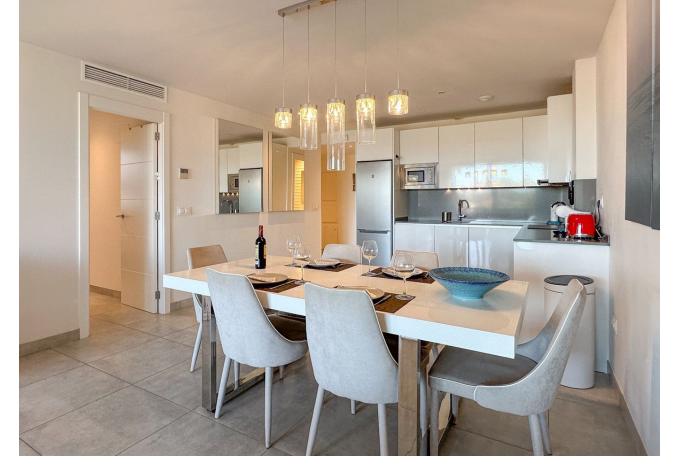

## Community: 3,144 EUR / year

This exquisite apartment features a modern, fully equipped kitchen and a spacious living room, ideal for both relaxation and entertaining guests. The charming terrace provides a delightful outdoor space to enjoy. The residence includes three generously sized double bedrooms and two well-appointed bathrooms designed for maximum comfort. This semi-new property boasts a desirable southeast orientation and is finished with high-quality porcelain flooring, complemented by white lacquered interior carpentry and durable PVC/Climalit exterior windows. For your convenience, the home is outfitted with essential modern amenities, including both central and individual air conditioning, central heating, built-in wardrobes, and a fully equipped kitchen. Additionally, the property includes one designated parking space. Residents can take advantage of extensive communal facilities, which include a gym, landscaped garden areas, three swimming pools, a spa, a social club with barbecue facilities, a children's play area, and a paddle tennis court—perfect for leisure activities without leaving the premises. Situated within an exclusive and secure urbanization featuring 24-hour surveillance, this apartment offers unparalleled access to comfort and luxury. Surrounded by natural beauty and in proximity to golf courses, it provides a tranquil and privileged living environment. Do not miss the opportunity to reside in this remarkable apartment that seamlessly blends luxury, comfort, and an exceptional location.