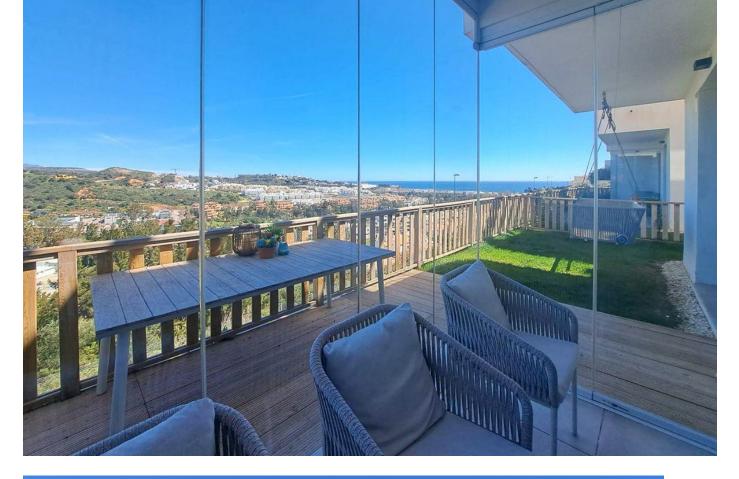

## Community: 3,144 EUR / year

This exquisite apartment features a modern, fully equipped kitchen and a spacious living room, ideal for both relaxation and entertaining guests. The charming terrace provides a delightful outdoor space to enjoy. The residence includes three generously sized double bedrooms and two well-appointed bathrooms designed for maximum comfort. This semi-new property boasts a desirable southeast orientation and is finished with high-quality porcelain flooring, complemented by white lacquered interior carpentry and durable PVC/Climalit exterior windows. For your convenience, the home is outfitted with essential modern amenities, including both central and individual air conditioning, central heating, built-in wardrobes, and a fully equipped kitchen. Additionally, the property includes one designated parking space. Residents can take advantage of extensive communal facilities, which include a gym, landscaped garden areas, three swimming pools, a spa, a social club with barbecue facilities, a children's play area, and a paddle tennis court—perfect for leisure activities without leaving the premises. Situated within an exclusive and secure urbanization featuring 24-hour surveillance, this apartment offers unparalleled access to comfort and luxury. Surrounded by natural beauty and in proximity to golf courses, it provides a tranquil and privileged living environment. Do not miss the opportunity to reside in this remarkable apartment that seamlessly blends luxury, comfort, and an exceptional location.