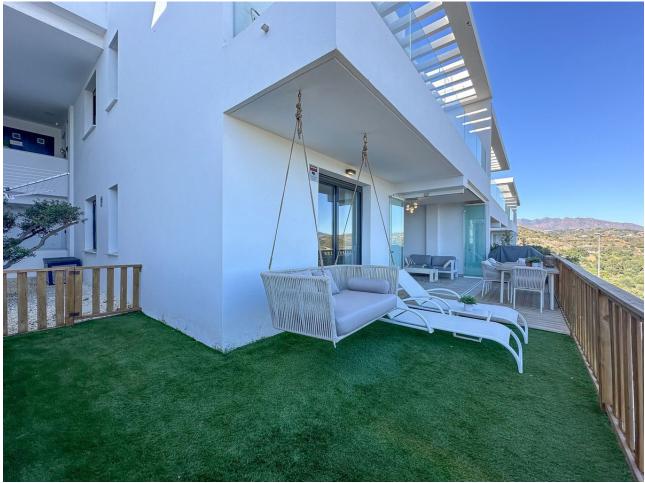

## Community: 3,144 EUR / year

This exquisite apartment features a modern, fully equipped kitchen and a spacious living room, ideal for both relaxation and entertaining guests. The charming terrace provides a delightful outdoor space to enjoy. The residence includes three generously sized double bedrooms and two well-appointed bathrooms designed for maximum comfort. This semi-new property boasts a desirable southeast orientation and is finished with high-quality porcelain flooring, complemented by white lacquered interior carpentry and durable PVC/Climalit exterior windows. For your convenience, the home is outfitted with essential modern amenities, including both central and individual air conditioning, central heating, built-in wardrobes, and a fully equipped kitchen. Additionally, the property includes one designated parking space. Residents can take advantage of extensive communal facilities, which include a gym, landscaped garden areas, three swimming pools, a spa, a social club with barbecue facilities, a children's play area, and a paddle tennis court—perfect for leisure activities without leaving the premises. Situated within an exclusive and secure urbanization featuring 24-hour surveillance, this apartment offers unparalleled access to comfort and luxury. Surrounded by natural beauty and in proximity to golf courses, it provides a tranquil and privileged living environment. Do not miss the opportunity to reside in this remarkable apartment that seamlessly blends luxury, comfort, and an exceptional location.