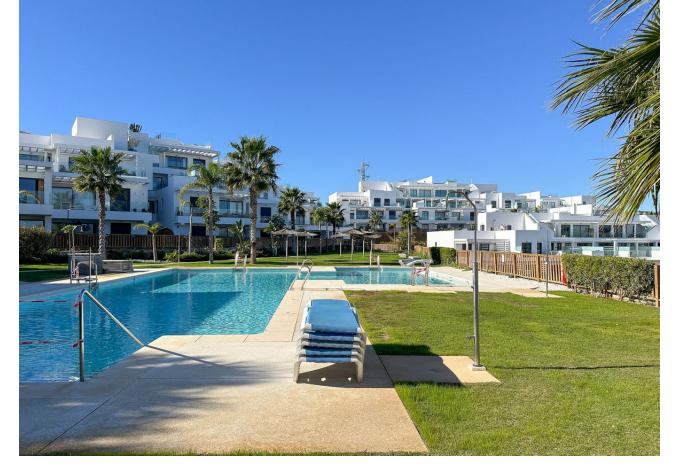

## Community: 3,144 EUR / year

This exquisite apartment features a modern, fully equipped kitchen and a spacious living room, ideal for both relaxation and entertaining guests. The charming terrace provides a delightful outdoor space to enjoy. The residence includes three generously sized double bedrooms and two well-appointed bathrooms designed for maximum comfort. This semi-new property boasts a desirable southeast orientation and is finished with high-quality porcelain flooring, complemented by white lacquered interior carpentry and durable PVC/Climalit exterior windows. For your convenience, the home is outfitted with essential modern amenities, including both central and individual air conditioning, central heating, built-in wardrobes, and a fully equipped kitchen. Additionally, the property includes one designated parking space. Residents can take advantage of extensive communal facilities, which include a gym, landscaped garden areas, three swimming pools, a spa, a social club with barbecue facilities, a children's play area, and a paddle tennis court—perfect for leisure activities without leaving the premises. Situated within an exclusive and secure urbanization featuring 24-hour surveillance, this apartment offers unparalleled access to comfort and luxury. Surrounded by natural beauty and in proximity to golf courses, it provides a tranquil and privileged living environment. Do not miss the opportunity to reside in this remarkable apartment that seamlessly blends luxury, comfort, and an exceptional location.