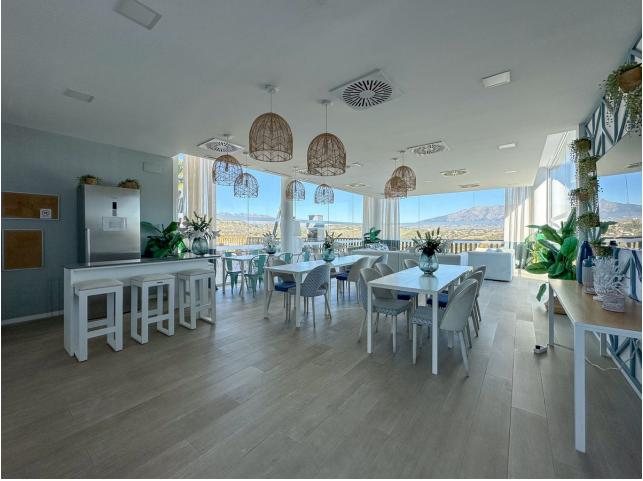

## Community: 3,144 EUR / year

This exquisite apartment features a modern, fully equipped kitchen and a spacious living room, ideal for both relaxation and entertaining guests. The charming terrace provides a delightful outdoor space to enjoy. The residence includes three generously sized double bedrooms and two well-appointed bathrooms designed for maximum comfort. This semi-new property boasts a desirable southeast orientation and is finished with high-quality porcelain flooring, complemented by white lacquered interior carpentry and durable PVC/Climalit exterior windows. For your convenience, the home is outfitted with essential modern amenities, including both central and individual air conditioning, central heating, built-in wardrobes, and a fully equipped kitchen. Additionally, the property includes one designated parking space. Residents can take advantage of extensive communal facilities, which include a gym, landscaped garden areas, three swimming pools, a spa, a social club with barbecue facilities, a children's play area, and a paddle tennis court—perfect for leisure activities without leaving the premises. Situated within an exclusive and secure urbanization featuring 24-hour surveillance, this apartment offers unparalleled access to comfort and luxury. Surrounded by natural beauty and in proximity to golf courses, it provides a tranquil and privileged living environment. Do not miss the opportunity to reside in this remarkable apartment that seamlessly blends luxury, comfort, and an exceptional location.