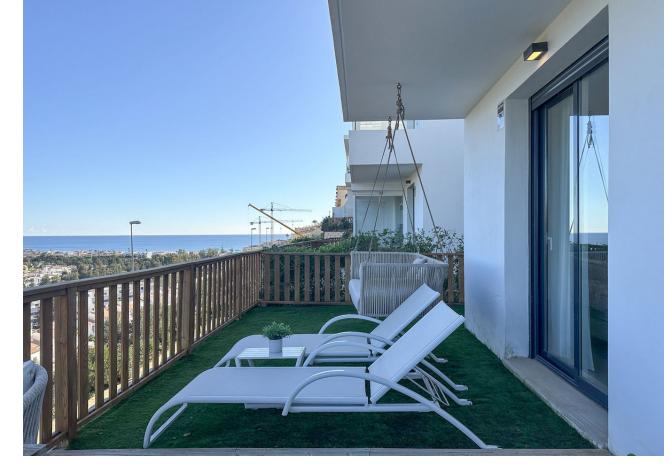

## Community: 3,144 EUR / year

This exquisite apartment features a modern, fully equipped kitchen and a spacious living room, ideal for both relaxation and entertaining guests. The charming terrace provides a delightful outdoor space to enjoy. The residence includes three generously sized double bedrooms and two well-appointed bathrooms designed for maximum comfort. This semi-new property boasts a desirable southeast orientation and is finished with high-quality porcelain flooring, complemented by white lacquered interior carpentry and durable PVC/Climalit exterior windows. For your convenience, the home is outfitted with essential modern amenities, including both central and individual air conditioning, central heating, built-in wardrobes, and a fully equipped kitchen. Additionally, the property includes one designated parking space. Residents can take advantage of extensive communal facilities, which include a gym, landscaped garden areas, three swimming pools, a spa, a social club with barbecue facilities, a children's play area, and a paddle tennis court—perfect for leisure activities without leaving the premises. Situated within an exclusive and secure urbanization featuring 24-hour surveillance, this apartment offers unparalleled access to comfort and luxury. Surrounded by natural beauty and in proximity to golf courses, it provides a tranquil and privileged living environment. Do not miss the opportunity to reside in this remarkable apartment that seamlessly blends luxury, comfort, and an exceptional location.