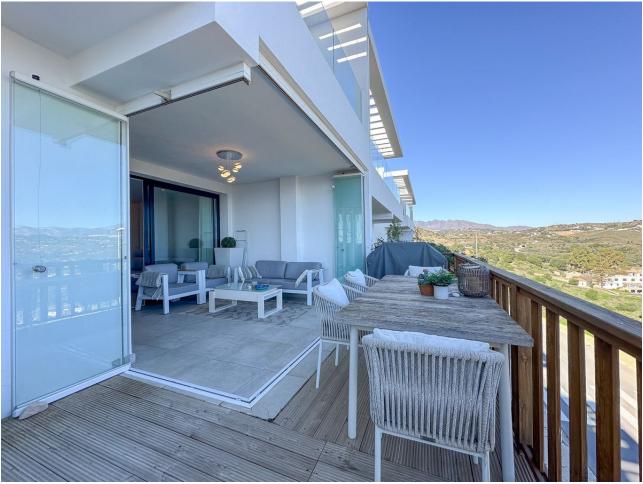

## Community: 3,144 EUR / year

This exquisite apartment features a modern, fully equipped kitchen and a spacious living room, ideal for both relaxation and entertaining guests. The charming terrace provides a delightful outdoor space to enjoy. The residence includes three generously sized double bedrooms and two well-appointed bathrooms designed for maximum comfort. This semi-new property boasts a desirable southeast orientation and is finished with high-quality porcelain flooring, complemented by white lacquered interior carpentry and durable PVC/Climalit exterior windows. For your convenience, the home is outfitted with essential modern amenities, including both central and individual air conditioning, central heating, built-in wardrobes, and a fully equipped kitchen. Additionally, the property includes one designated parking space. Residents can take advantage of extensive communal facilities, which include a gym, landscaped garden areas, three swimming pools, a spa, a social club with barbecue facilities, a children's play area, and a paddle tennis court—perfect for leisure activities without leaving the premises. Situated within an exclusive and secure urbanization featuring 24-hour surveillance, this apartment offers unparalleled access to comfort and luxury. Surrounded by natural beauty and in proximity to golf courses, it provides a tranquil and privileged living environment. Do not miss the opportunity to reside in this remarkable apartment that seamlessly blends luxury, comfort, and an exceptional location.