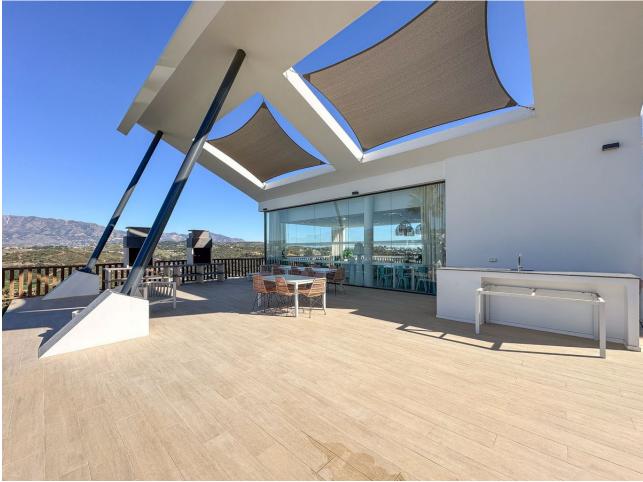

## Community: 3,144 EUR / year

This exquisite apartment features a modern, fully equipped kitchen and a spacious living room, ideal for both relaxation and entertaining guests. The charming terrace provides a delightful outdoor space to enjoy. The residence includes three generously sized double bedrooms and two well-appointed bathrooms designed for maximum comfort. This semi-new property boasts a desirable southeast orientation and is finished with high-quality porcelain flooring, complemented by white lacquered interior carpentry and durable PVC/Climalit exterior windows. For your convenience, the home is outfitted with essential modern amenities, including both central and individual air conditioning, central heating, built-in wardrobes, and a fully equipped kitchen. Additionally, the property includes one designated parking space. Residents can take advantage of extensive communal facilities, which include a gym, landscaped garden areas, three swimming pools, a spa, a social club with barbecue facilities, a children's play area, and a paddle tennis court—perfect for leisure activities without leaving the premises. Situated within an exclusive and secure urbanization featuring 24-hour surveillance, this apartment offers unparalleled access to comfort and luxury. Surrounded by natural beauty and in proximity to golf courses, it provides a tranquil and privileged living environment. Do not miss the opportunity to reside in this remarkable apartment that seamlessly blends luxury, comfort, and an exceptional location.