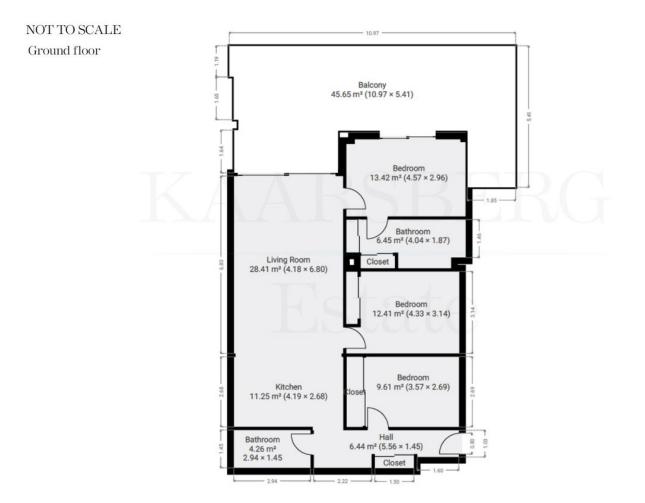

## Community: 3,144 EUR / year

This exquisite apartment features a modern, fully equipped kitchen and a spacious living room, ideal for both relaxation and entertaining guests. The charming terrace provides a delightful outdoor space to enjoy. The residence includes three generously sized double bedrooms and two well-appointed bathrooms designed for maximum comfort. This semi-new property boasts a desirable southeast orientation and is finished with high-quality porcelain flooring, complemented by white lacquered interior carpentry and durable PVC/Climalit exterior windows. For your convenience, the home is outfitted with essential modern amenities, including both central and individual air conditioning, central heating, built-in wardrobes, and a fully equipped kitchen. Additionally, the property includes one designated parking space. Residents can take advantage of extensive communal facilities, which include a gym, landscaped garden areas, three swimming pools, a spa, a social club with barbecue facilities, a children's play area, and a paddle tennis court—perfect for leisure activities without leaving the premises. Situated within an exclusive and secure urbanization featuring 24-hour surveillance, this apartment offers unparalleled access to comfort and luxury. Surrounded by natural beauty and in proximity to golf courses, it provides a tranquil and privileged living environment. Do not miss the opportunity to reside in this remarkable apartment that seamlessly blends luxury, comfort, and an exceptional location.