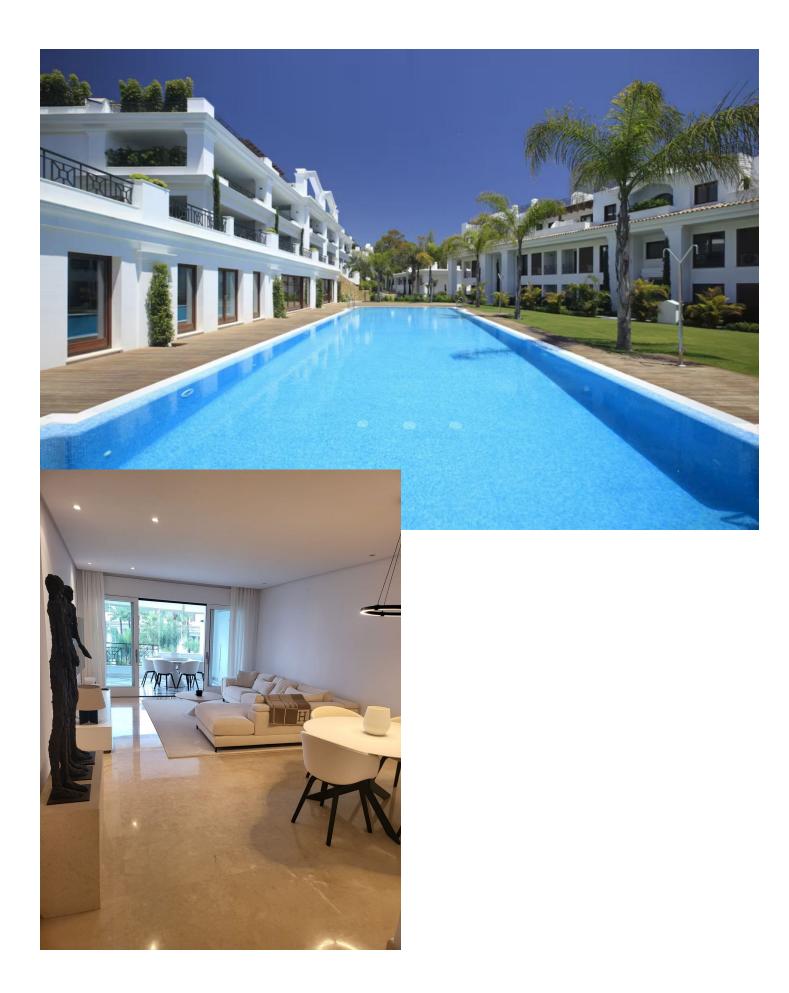

## Estepona Apartment

Discover the pinnacle of coastal living in this luxurious beachfront apartment located in one of Estepona's most soughtafter and secure communities, Doncella Beach. This stunning 3-bedroom, 4-bathroom residence offers unparalleled brightness and awe-inspiring panoramic views of the sea from both sides. Key Features: Prime Location: Enjoy direct access to the beach for effortless seaside living. Exclusive Urbanization: Benefit from the 24/7 security, expansive outdoor swimming pools, a heated indoor pool, a state-of-the-art gym, and a serene chill-out area designed for ultimate relaxation. The complex also features immaculately maintained gardens, enhancing the beauty and tranquility of the environment. Outdoor Spaces: Boasting a spacious, sun-drenched terrace, this apartment is ideal for savoring the Mediterranean climate and picturesque views throughout the day. Comfort and Elegance: The apartment is meticulously designed with spacious, luminous living areas, high-end finishes, and an optimal layout that emphasizes comfort and style. This property represents an exceptional opportunity to own a beachfront gem in Estepona, offering both luxury and tranquility in a stunning setting.

Setting Beachside Close To Sea Close To Town Close To Marina Urbanisation Front Line Beach Complex Views Street

Category Beachfront Luxury Condition Excellent

💙 Private Terrace

Features

🗸 Lift

🗸 Gym

Pool Communal Climate Control