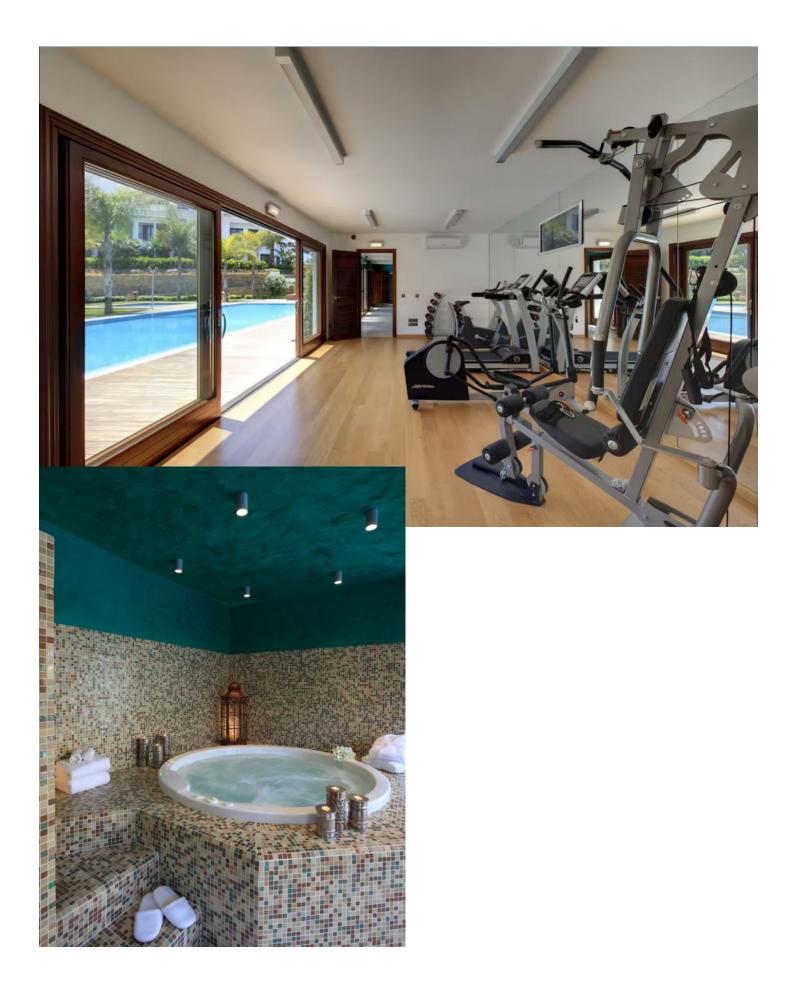

## Estepona Apartment

Discover the pinnacle of coastal living in this luxurious beachfront apartment located in one of Estepona's most soughtafter and secure communities, Doncella Beach. This stunning 3-bedroom, 4-bathroom residence offers unparalleled brightness and awe-inspiring panoramic views of the sea from both sides. Key Features: Prime Location: Enjoy direct access to the beach for effortless seaside living. Exclusive Urbanization: Benefit from the 24/7 security, expansive outdoor swimming pools, a heated indoor pool, a state-of-the-art gym, and a serene chill-out area designed for ultimate relaxation. The complex also features immaculately maintained gardens, enhancing the beauty and tranquility of the environment. Outdoor Spaces: Boasting a spacious, sun-drenched terrace, this apartment is ideal for savoring the Mediterranean climate and picturesque views throughout the day. Comfort and Elegance: The apartment is meticulously designed with spacious, luminous living areas, high-end finishes, and an optimal layout that emphasizes comfort and style. This property represents an exceptional opportunity to own a beachfront gem in Estepona, offering both luxury and tranquility in a stunning setting.

Setting Beachside Close To Sea Close To Town Close To Marina Urbanisation Front Line Beach Complex Views Street

Category Beachfront Luxury Condition Excellent

💙 Private Terrace

Features

🗸 Lift

🗸 Gym

Pool Communal Climate Control