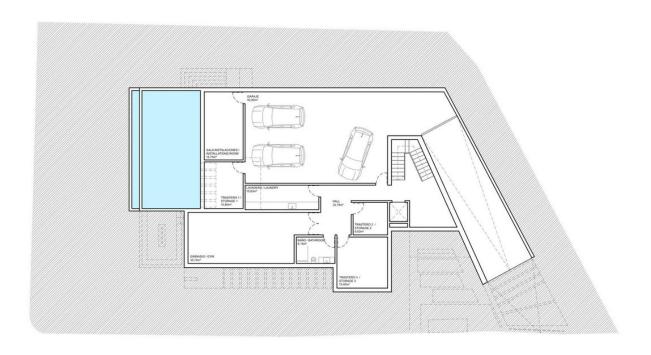

## Sales - House - Marbesa 4.450.000€

Marbesa House

6

6

591 m2

950 m<sup>2</sup>

Experience Unmatched Elegance and Luxury in Your Dream Home! We are delighted to introduce a remarkable new single-family residence that sets a new standard for refined living. This extraordinary property merges timeless design with modern sophistication, creating a lifestyle of comfort and elegance for discerning buyers. All necessary permits and licenses have been granted, ensuring a smooth transition to the construction phase without delays. This critical milestone paves the way for the realization of your dream home. -Exceptional Design Situated on a 950m² plot, this project features 591m<sup>2</sup> of impeccably designed living space, enhanced by 280m<sup>2</sup> of terraces perfect for relaxation or entertaining. LAYOUT -Ground Floor: Includes a bedroom with an ensuite bathroom, a flexible office/TV room (convertible into a sixth bedroom), a guest lavatory, and a spacious open-plan living, dining, and kitchen area designed for modern lifestyles. -First Floor: Comprises two beautifully crafted bedrooms with ensuite bathrooms and access to private terraces. The master suite includes a dressing room, a luxurious bathroom, and a 47m<sup>2</sup> private terrace, offering a personal retreat. -Basement Level: Boasts a garage for two large vehicles and an additional smaller car, a laundry room, staff accommodations, and a luxurious cinema/spa room. -Rooftop Terrace: A 130m² rooftop terrace stands out as a highlight, with a partially covered outdoor kitchen and bar, dining area, lounge, sunbeds, and a rooftop jacuzzi with breathtaking sea views. Unmatched Convenience A private elevator, along with an indoor staircase, provides seamless access to all levels, from the basement to the rooftop terrace. The Essence of Luxury This exceptional home embodies the ultimate in refined living, offering privacy, exclusivity, and tranquility in one of Marbella's most desirable locations. It is the perfect choice for those who value contemporary luxury paired with timeless elegance. Prime Location in Marbesa, Marbella Nestled in the prestigious Marbesa area, just 200 meters from the Mediterranean Sea and adjacent to a tranquil park, this property enjoys an enviable setting. Surrounded by lush greenery rather than neighboring homes, the residence offers a serene and private atmosphere. Marbesa is a hidden gem in Marbella, celebrated for its dynamic lifestyle. Located near Elviria, the area is home to the renowned Nikki Beach, the iconic Hotel Don Carlos, fine dining establishments, chic boutiques, pristine beaches, and world-class golf courses. Additionally, the charming Cabopino Yacht Harbor is a short drive away. This exclusive neighborhood is undergoing a renaissance, with vintage holiday homes from the 1960s and 1970s being replaced by modern architectural masterpieces, making it an ideal destination for discerning property buyers. Contact us today to learn more about this extraordinary property.

## PLANTA ALTA / FIRST FLOOR

PLANTA SOTANO / BASEMENT FLOOR