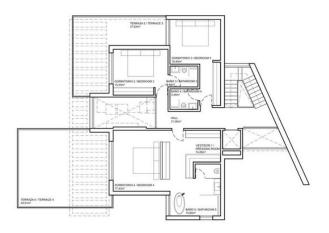

## Sales - House - Marbesa 4.450.000€

Marbesa House

6

6

591 m2

950 m<sup>2</sup>

Experience Unmatched Elegance and Luxury in Your Dream Home! We are delighted to introduce a remarkable new single-family residence that sets a new standard for refined living. This extraordinary property merges timeless design with modern sophistication, creating a lifestyle of comfort and elegance for discerning buyers. All necessary permits and licenses have been granted, ensuring a smooth transition to the construction phase without delays. This critical milestone paves the way for the realization of your dream home. -Exceptional Design Situated on a 950m² plot, this project features 591m<sup>2</sup> of impeccably designed living space, enhanced by 280m<sup>2</sup> of terraces perfect for relaxation or entertaining. LAYOUT -Ground Floor: Includes a bedroom with an ensuite bathroom, a flexible office/TV room (convertible into a sixth bedroom), a guest lavatory, and a spacious open-plan living, dining, and kitchen area designed for modern lifestyles. -First Floor: Comprises two beautifully crafted bedrooms with ensuite bathrooms and access to private terraces. The master suite includes a dressing room, a luxurious bathroom, and a 47m<sup>2</sup> private terrace, offering a personal retreat. -Basement Level: Boasts a garage for two large vehicles and an additional smaller car, a laundry room, staff accommodations, and a luxurious cinema/spa room. -Rooftop Terrace: A 130m² rooftop terrace stands out as a highlight, with a partially covered outdoor kitchen and bar, dining area, lounge, sunbeds, and a rooftop jacuzzi with breathtaking sea views. Unmatched Convenience A private elevator, along with an indoor staircase, provides seamless access to all levels, from the basement to the rooftop terrace. The Essence of Luxury This exceptional home embodies the ultimate in refined living, offering privacy, exclusivity, and tranquility in one of Marbella's most desirable locations. It is the perfect choice for those who value contemporary luxury paired with timeless elegance. Prime Location in Marbesa, Marbella Nestled in the prestigious Marbesa area, just 200 meters from the Mediterranean Sea and adjacent to a tranquil park, this property enjoys an enviable setting. Surrounded by lush greenery rather than neighboring homes, the residence offers a serene and private atmosphere. Marbesa is a hidden gem in Marbella, celebrated for its dynamic lifestyle. Located near Elviria, the area is home to the renowned Nikki Beach, the iconic Hotel Don Carlos, fine dining establishments, chic boutiques, pristine beaches, and world-class golf courses. Additionally, the charming Cabopino Yacht Harbor is a short drive away. This exclusive neighborhood is undergoing a renaissance, with vintage holiday homes from the 1960s and 1970s being replaced by modern architectural masterpieces, making it an ideal destination for discerning property buyers. Contact us today to learn more about this extraordinary property.

## PLANTA ALTA / FIRST FLOOR

PLANTA SOTANO / BASEMENT FLOOR