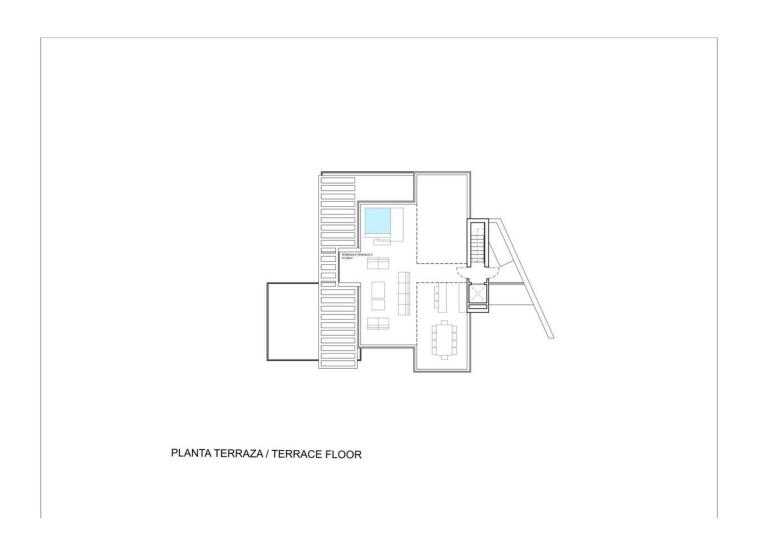

## Sales - House - Marbesa 4.450.000€

Marbesa House

6

6

591 m2

950 m<sup>2</sup>

Experience Unmatched Elegance and Luxury in Your Dream Home! We are delighted to introduce a remarkable new single-family residence that sets a new standard for refined living. This extraordinary property merges timeless design with modern sophistication, creating a lifestyle of comfort and elegance for discerning buyers. All necessary permits and licenses have been granted, ensuring a smooth transition to the construction phase without delays. This critical milestone paves the way for the realization of your dream home. -Exceptional Design Situated on a 950m² plot, this project features 591m<sup>2</sup> of impeccably designed living space, enhanced by 280m<sup>2</sup> of terraces perfect for relaxation or entertaining. LAYOUT -Ground Floor: Includes a bedroom with an ensuite bathroom, a flexible office/TV room (convertible into a sixth bedroom), a guest lavatory, and a spacious open-plan living, dining, and kitchen area designed for modern lifestyles. -First Floor: Comprises two beautifully crafted bedrooms with ensuite bathrooms and access to private terraces. The master suite includes a dressing room, a luxurious bathroom, and a 47m<sup>2</sup> private terrace, offering a personal retreat. -Basement Level: Boasts a garage for two large vehicles and an additional smaller car, a laundry room, staff accommodations, and a luxurious cinema/spa room. -Rooftop Terrace: A 130m² rooftop terrace stands out as a highlight, with a partially covered outdoor kitchen and bar, dining area, lounge, sunbeds, and a rooftop jacuzzi with breathtaking sea views. Unmatched Convenience A private elevator, along with an indoor staircase, provides seamless access to all levels, from the basement to the rooftop terrace. The Essence of Luxury This exceptional home embodies the ultimate in refined living, offering privacy, exclusivity, and tranquility in one of Marbella's most desirable locations. It is the perfect choice for those who value contemporary luxury paired with timeless elegance. Prime Location in Marbesa, Marbella Nestled in the prestigious Marbesa area, just 200 meters from the Mediterranean Sea and adjacent to a tranquil park, this property enjoys an enviable setting. Surrounded by lush greenery rather than neighboring homes, the residence offers a serene and private atmosphere. Marbesa is a hidden gem in Marbella, celebrated for its dynamic lifestyle. Located near Elviria, the area is home to the renowned Nikki Beach, the iconic Hotel Don Carlos, fine dining establishments, chic boutiques, pristine beaches, and world-class golf courses. Additionally, the charming Cabopino Yacht Harbor is a short drive away. This exclusive neighborhood is undergoing a renaissance, with vintage holiday homes from the 1960s and 1970s being replaced by modern architectural masterpieces, making it an ideal destination for discerning property buyers. Contact us today to learn more about this extraordinary property.