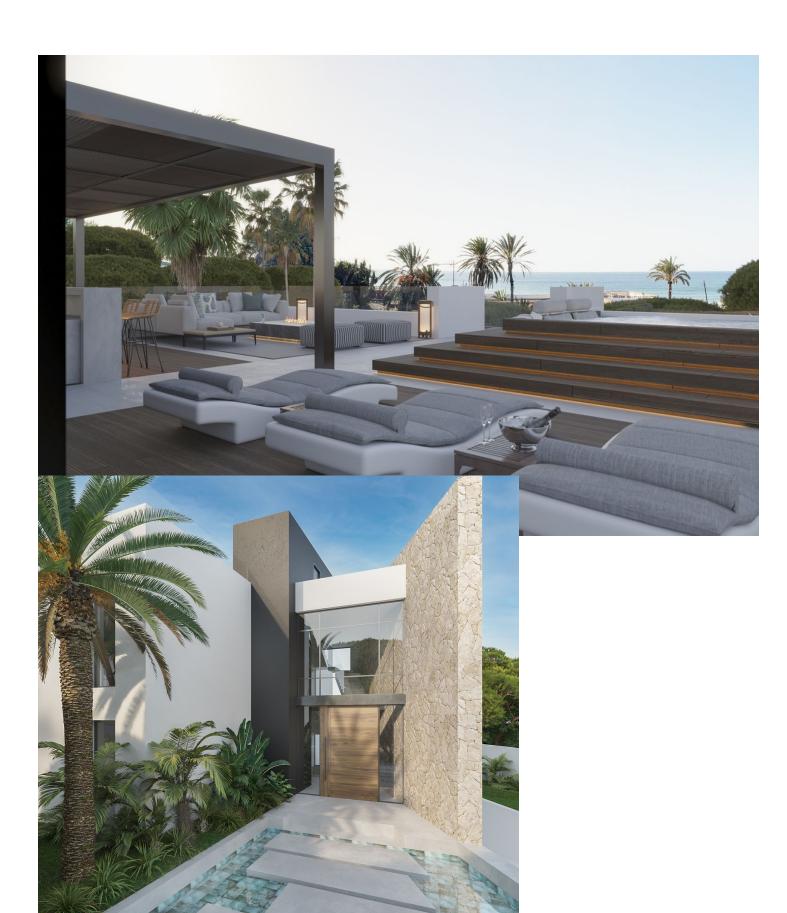

## Sales - House - Marbesa 4.450.000€

Marbesa House

6

6

591 m2

950 m<sup>2</sup>

Experience Unmatched Elegance and Luxury in Your Dream Home! We are delighted to introduce a remarkable new single-family residence that sets a new standard for refined living. This extraordinary property merges timeless design with modern sophistication, creating a lifestyle of comfort and elegance for discerning buyers. All necessary permits and licenses have been granted, ensuring a smooth transition to the construction phase without delays. This critical milestone paves the way for the realization of your dream home. -Exceptional Design Situated on a 950m² plot, this project features 591m<sup>2</sup> of impeccably designed living space, enhanced by 280m<sup>2</sup> of terraces perfect for relaxation or entertaining. LAYOUT -Ground Floor: Includes a bedroom with an ensuite bathroom, a flexible office/TV room (convertible into a sixth bedroom), a guest lavatory, and a spacious open-plan living, dining, and kitchen area designed for modern lifestyles. -First Floor: Comprises two beautifully crafted bedrooms with ensuite bathrooms and access to private terraces. The master suite includes a dressing room, a luxurious bathroom, and a 47m<sup>2</sup> private terrace, offering a personal retreat. -Basement Level: Boasts a garage for two large vehicles and an additional smaller car, a laundry room, staff accommodations, and a luxurious cinema/spa room. -Rooftop Terrace: A 130m² rooftop terrace stands out as a highlight, with a partially covered outdoor kitchen and bar, dining area, lounge, sunbeds, and a rooftop jacuzzi with breathtaking sea views. Unmatched Convenience A private elevator, along with an indoor staircase, provides seamless access to all levels, from the basement to the rooftop terrace. The Essence of Luxury This exceptional home embodies the ultimate in refined living, offering privacy, exclusivity, and tranquility in one of Marbella's most desirable locations. It is the perfect choice for those who value contemporary luxury paired with timeless elegance. Prime Location in Marbesa, Marbella Nestled in the prestigious Marbesa area, just 200 meters from the Mediterranean Sea and adjacent to a tranquil park, this property enjoys an enviable setting. Surrounded by lush greenery rather than neighboring homes, the residence offers a serene and private atmosphere. Marbesa is a hidden gem in Marbella, celebrated for its dynamic lifestyle. Located near Elviria, the area is home to the renowned Nikki Beach, the iconic Hotel Don Carlos, fine dining establishments, chic boutiques, pristine beaches, and world-class golf courses. Additionally, the charming Cabopino Yacht Harbor is a short drive away. This exclusive neighborhood is undergoing a renaissance, with vintage holiday homes from the 1960s and 1970s being replaced by modern architectural masterpieces, making it an ideal destination for discerning property buyers. Contact us today to learn more about this extraordinary property.