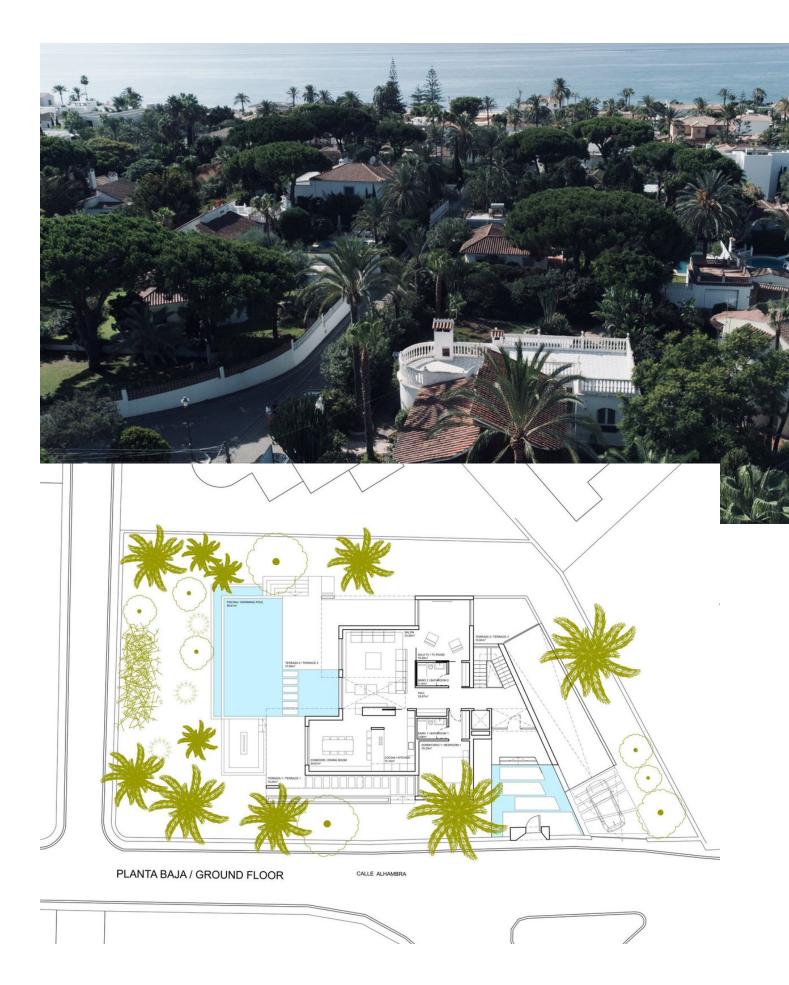

## Sales - House - Marbesa 4.450.000€

Marbesa House

6

6

591 m2

950 m<sup>2</sup>

Experience Unmatched Elegance and Luxury in Your Dream Home! We are delighted to introduce a remarkable new single-family residence that sets a new standard for refined living. This extraordinary property merges timeless design with modern sophistication, creating a lifestyle of comfort and elegance for discerning buyers. All necessary permits and licenses have been granted, ensuring a smooth transition to the construction phase without delays. This critical milestone paves the way for the realization of your dream home. -Exceptional Design Situated on a 950m² plot, this project features 591m<sup>2</sup> of impeccably designed living space, enhanced by 280m<sup>2</sup> of terraces perfect for relaxation or entertaining. LAYOUT -Ground Floor: Includes a bedroom with an ensuite bathroom, a flexible office/TV room (convertible into a sixth bedroom), a guest lavatory, and a spacious open-plan living, dining, and kitchen area designed for modern lifestyles. -First Floor: Comprises two beautifully crafted bedrooms with ensuite bathrooms and access to private terraces. The master suite includes a dressing room, a luxurious bathroom, and a 47m<sup>2</sup> private terrace, offering a personal retreat. -Basement Level: Boasts a garage for two large vehicles and an additional smaller car, a laundry room, staff accommodations, and a luxurious cinema/spa room. -Rooftop Terrace: A 130m² rooftop terrace stands out as a highlight, with a partially covered outdoor kitchen and bar, dining area, lounge, sunbeds, and a rooftop jacuzzi with breathtaking sea views. Unmatched Convenience A private elevator, along with an indoor staircase, provides seamless access to all levels, from the basement to the rooftop terrace. The Essence of Luxury This exceptional home embodies the ultimate in refined living, offering privacy, exclusivity, and tranquility in one of Marbella's most desirable locations. It is the perfect choice for those who value contemporary luxury paired with timeless elegance. Prime Location in Marbesa, Marbella Nestled in the prestigious Marbesa area, just 200 meters from the Mediterranean Sea and adjacent to a tranquil park, this property enjoys an enviable setting. Surrounded by lush greenery rather than neighboring homes, the residence offers a serene and private atmosphere. Marbesa is a hidden gem in Marbella, celebrated for its dynamic lifestyle. Located near Elviria, the area is home to the renowned Nikki Beach, the iconic Hotel Don Carlos, fine dining establishments, chic boutiques, pristine beaches, and world-class golf courses. Additionally, the charming Cabopino Yacht Harbor is a short drive away. This exclusive neighborhood is undergoing a renaissance, with vintage holiday homes from the 1960s and 1970s being replaced by modern architectural masterpieces, making it an ideal destination for discerning property buyers. Contact us today to learn more about this extraordinary property.