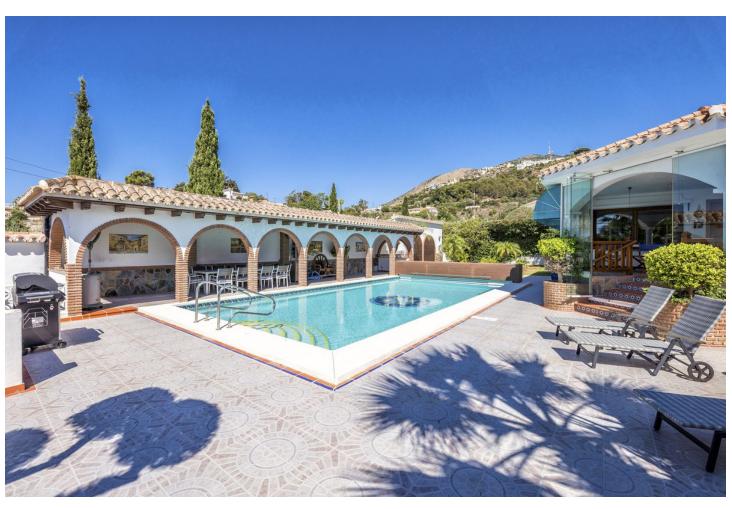

## Sales - House - Benalmadena Costa 1.555.000€

Benalmadena Costa

House

6

4

500 m2

1590 m2

Wake up every day contemplating a unique spectacle: enjoy panoramic views of the sea and mountains from the comfort of your home. Luxury living in an exclusive environment: Located in the prestigious community of Torremuelle, this villa combines privacy, distinction and an incomparable lifestyle. With an unbeatable location: A few steps from shops, restaurants and supermarkets, to guarantee maximum comfort in your daily life. Heated Pool: Relax and enjoy a swim in your private year-round pool, designed for your comfort and low maintenance. Space and security assured: A large garage at the entrance with capacity for three vehicles and additional storage space, designed to satisfy all your needs. A perfect space to enjoy the outdoors: Its landscaped garden and barbecue area make it an ideal place for family gatherings and unforgettable moments with friends. This exceptional villa not only represents a place to live, but also a setting to create unique experiences and memories. What are you waiting for to discover it? Contact us and arrange a private viewing.