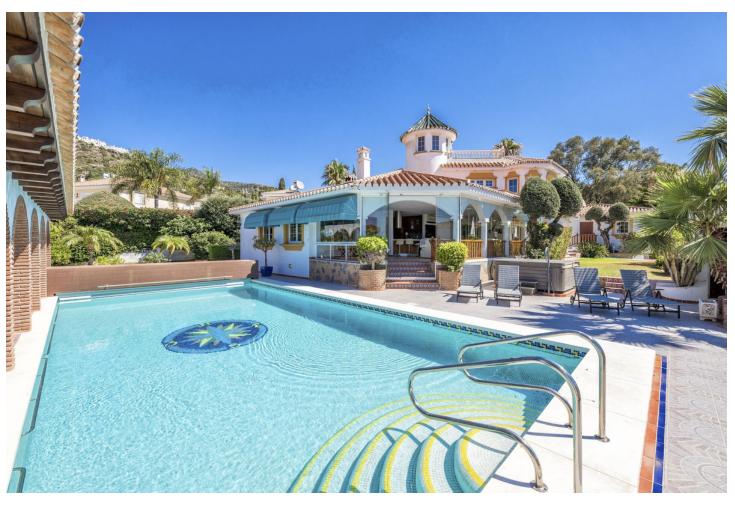

## Sales - House - Benalmadena Costa 1.555.000€

Benalmadena Costa

House

6

4

500 m2

1590 m2

Wake up every day contemplating a unique spectacle: enjoy panoramic views of the sea and mountains from the comfort of your home. Luxury living in an exclusive environment: Located in the prestigious community of Torremuelle, this villa combines privacy, distinction and an incomparable lifestyle. With an unbeatable location: A few steps from shops, restaurants and supermarkets, to guarantee maximum comfort in your daily life. Heated Pool: Relax and enjoy a swim in your private year-round pool, designed for your comfort and low maintenance. Space and security assured: A large garage at the entrance with capacity for three vehicles and additional storage space, designed to satisfy all your needs. A perfect space to enjoy the outdoors: Its landscaped garden and barbecue area make it an ideal place for family gatherings and unforgettable moments with friends. This exceptional villa not only represents a place to live, but also a setting to create unique experiences and memories. What are you waiting for to discover it? Contact us and arrange a private viewing.