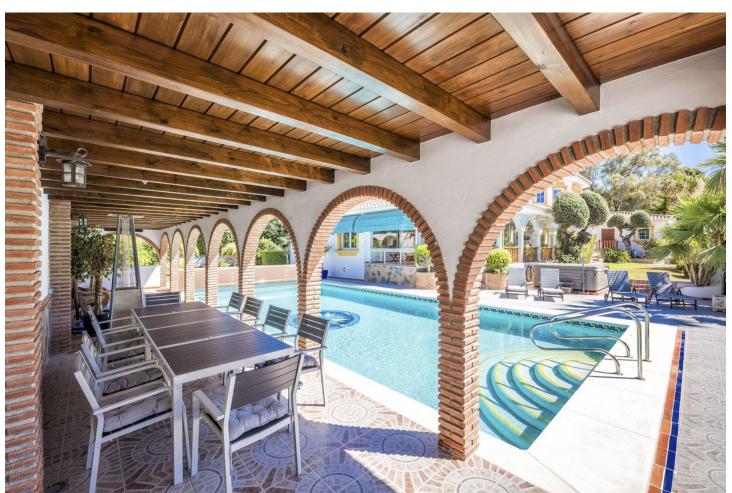

## Sales - House - Benalmadena Costa 1.555.000€

Benalmadena Costa

House

6

4

500 m2

1590 m2

Wake up every day contemplating a unique spectacle: enjoy panoramic views of the sea and mountains from the comfort of your home. Luxury living in an exclusive environment: Located in the prestigious community of Torremuelle, this villa combines privacy, distinction and an incomparable lifestyle. With an unbeatable location: A few steps from shops, restaurants and supermarkets, to guarantee maximum comfort in your daily life. Heated Pool: Relax and enjoy a swim in your private year-round pool, designed for your comfort and low maintenance. Space and security assured: A large garage at the entrance with capacity for three vehicles and additional storage space, designed to satisfy all your needs. A perfect space to enjoy the outdoors: Its landscaped garden and barbecue area make it an ideal place for family gatherings and unforgettable moments with friends. This exceptional villa not only represents a place to live, but also a setting to create unique experiences and memories. What are you waiting for to discover it? Contact us and arrange a private viewing.