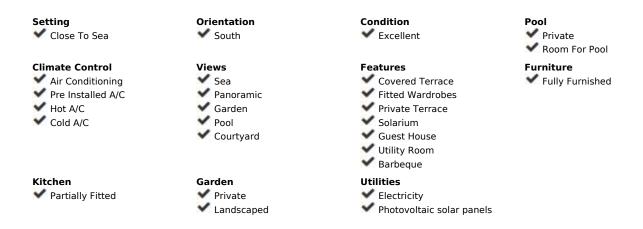

## Sales - House - Benalmadena Costa 1.555.000€

Benalmadena Costa

House

6

4

500 m2

1590 m2

Wake up every day contemplating a unique spectacle: enjoy panoramic views of the sea and mountains from the comfort of your home. Luxury living in an exclusive environment: Located in the prestigious community of Torremuelle, this villa combines privacy, distinction and an incomparable lifestyle. With an unbeatable location: A few steps from shops, restaurants and supermarkets, to guarantee maximum comfort in your daily life. Heated Pool: Relax and enjoy a swim in your private year-round pool, designed for your comfort and low maintenance. Space and security assured: A large garage at the entrance with capacity for three vehicles and additional storage space, designed to satisfy all your needs. A perfect space to enjoy the outdoors: Its landscaped garden and barbecue area make it an ideal place for family gatherings and unforgettable moments with friends. This exceptional villa not only represents a place to live, but also a setting to create unique experiences and memories. What are you waiting for to discover it? Contact us and arrange a private viewing.