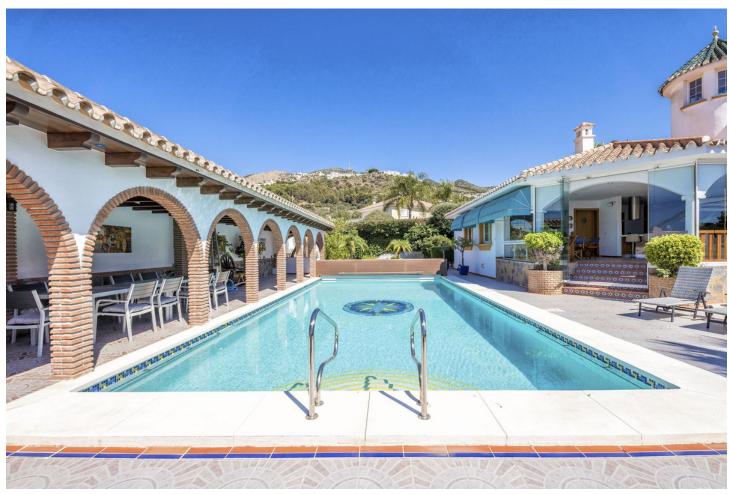

## Sales - House - Benalmadena Costa 1.555.000€

Benalmadena Costa

House

6

4

500 m2

1590 m2

Wake up every day contemplating a unique spectacle: enjoy panoramic views of the sea and mountains from the comfort of your home. Luxury living in an exclusive environment: Located in the prestigious community of Torremuelle, this villa combines privacy, distinction and an incomparable lifestyle. With an unbeatable location: A few steps from shops, restaurants and supermarkets, to guarantee maximum comfort in your daily life. Heated Pool: Relax and enjoy a swim in your private year-round pool, designed for your comfort and low maintenance. Space and security assured: A large garage at the entrance with capacity for three vehicles and additional storage space, designed to satisfy all your needs. A perfect space to enjoy the outdoors: Its landscaped garden and barbecue area make it an ideal place for family gatherings and unforgettable moments with friends. This exceptional villa not only represents a place to live, but also a setting to create unique experiences and memories. What are you waiting for to discover it? Contact us and arrange a private viewing.