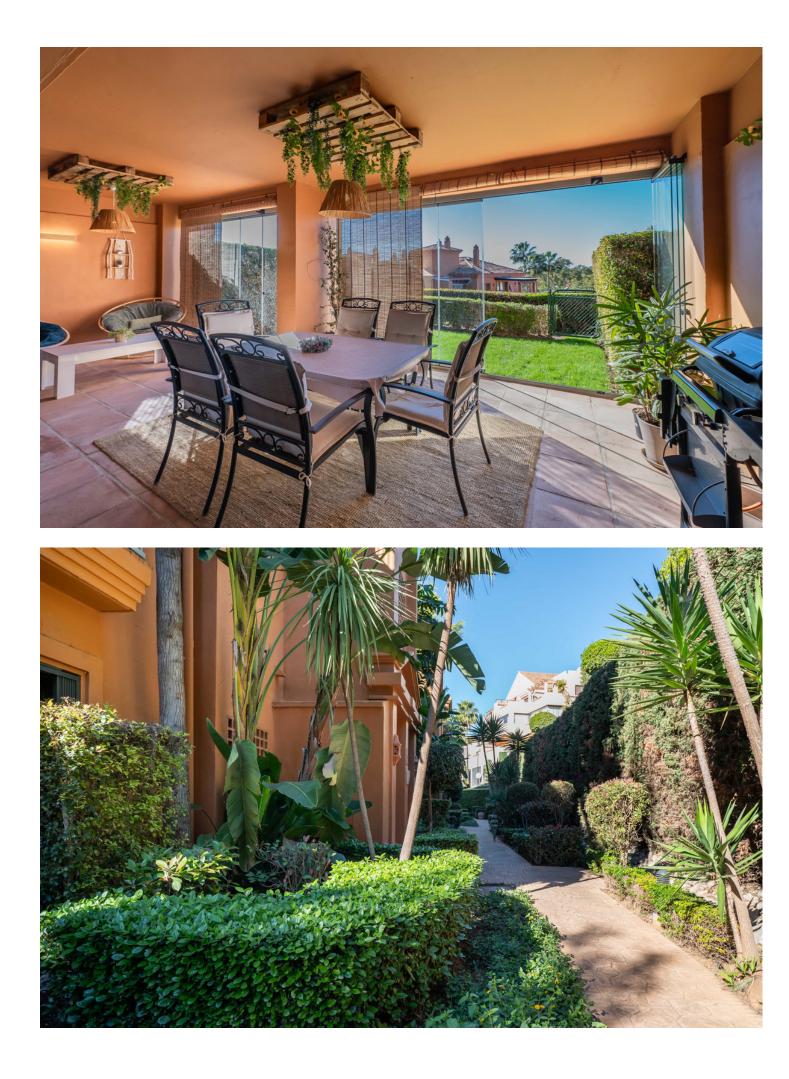

## 

This stunning luxury apartment is located in a highly sought-after and exclusive urbanization on the New Golden Mile, offering a peaceful and serene setting. The property boasts a spacious 45 m<sup>2</sup> terrace and a private 20 m<sup>2</sup> garden, perfect for enjoying the outdoors and relaxing in privacy. From the terrace, you can indulge in beautiful sunsets and breathtaking views of the golf course, creating the ideal atmosphere for unforgettable moments. Inside, the home features two bedrooms, two bathrooms (one en suite), a bright living-dining room with direct access to the terrace, and an independent kitchen with a laundry room, making it the perfect residence for those seeking comfort and style. Additional features include air conditioning, underfloor heating in the bathrooms, two parking spaces, and a storage room. The urbanization offers 24-hour security, concierge service, expansive gardens, 4 swimming pools, a sauna, a Turkish bath, and a gym. Moreover, it is strategically located near supermarkets, schools, shops, and just minutes away from the prestigious Atalaya Country Club golf course. A unique opportunity to enjoy a lifestyle full of luxury, comfort, exclusivity, and stunning scenery.

Features Covered Terrace Lift Fitted Wardrobes Near Transport Private Terrace Gym Sauna Storage Room Utility Room Ensuite Bathroom Security Entry Phone 24 Hour Security Pool Communal Heated

Furniture V Optional