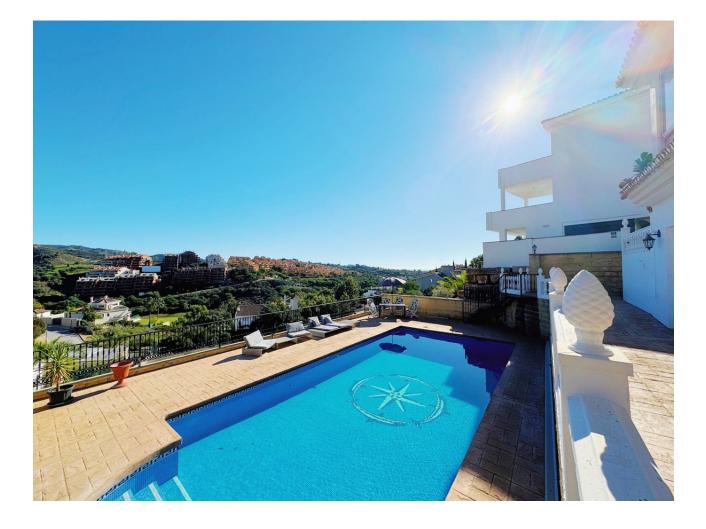

## Sales - House - Elviria 1.450.000€

This villa in Santa Maria Golf, Elviria, is an expansive and large home with 8 bedrooms and 7 bathrooms, offering an exceptional blend of practicality. Set on a 1,062 m<sup>2</sup> plot with 543 m<sup>2</sup> of interior space spread across three levels, it's perfectly suited for families, friends, or groups seeking space, comfort, and lifestyle. The villa is designed to make the most of its stunning surroundings. An open-plan kitchen and dining area lead out to a covered terrace with views of the Mediterranean Sea and nearby golf course. The outdoor areas oofer a private pool, gardens, and an African-style gazebo complete with an outdoor kitchen and barbecue—ideal for entertaining or relaxing. Inside, 8 spacious bedrooms, 6 with en-suite bathrooms, provide ample privacy for all occupants. The villa also features air conditioning and heating with individualized controls for each room, ensuring year-round comfort. There are two entrances—one from the main avenue and another backing onto the golf area—as well as parking for up to five cars. The location is unmatched. The villa is just a short walk from Elviria's commercial center, international schools, and some of Marbella's most beautiful beaches. Plage Casanis and Nikki Beach are only a few minutes away, while Marbella town, La Cañada Comercial Center and Puerto Banús, with their high-end shops, restaurants, and lively nightlife, are within a 15-minute drive. Malaga Airport is just 25 minutes away, making travel simple and convenient. Viewing highly recomended!