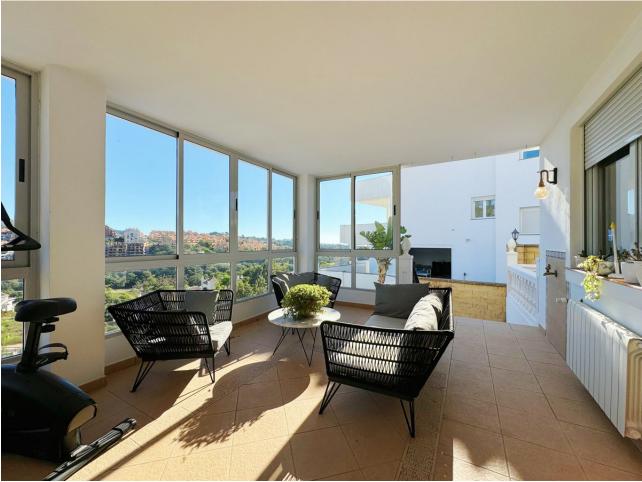

## Sales - House - Elviria 1.450.000€

This villa in Santa Maria Golf, Elviria, is an expansive and large home with 8 bedrooms and 7 bathrooms, offering an exceptional blend of practicality. Set on a 1,062 m<sup>2</sup> plot with 543 m<sup>2</sup> of interior space spread across three levels, it's perfectly suited for families, friends, or groups seeking space, comfort, and lifestyle. The villa is designed to make the most of its stunning surroundings. An open-plan kitchen and dining area lead out to a covered terrace with views of the Mediterranean Sea and nearby golf course. The outdoor areas oofer a private pool, gardens, and an African-style gazebo complete with an outdoor kitchen and barbecue—ideal for entertaining or relaxing. Inside, 8 spacious bedrooms, 6 with en-suite bathrooms, provide ample privacy for all occupants. The villa also features air conditioning and heating with individualized controls for each room, ensuring year-round comfort. There are two entrances—one from the main avenue and another backing onto the golf area—as well as parking for up to five cars. The location is unmatched. The villa is just a short walk from Elviria's commercial center, international schools, and some of Marbella's most beautiful beaches. Plage Casanis and Nikki Beach are only a few minutes away, while Marbella town, La Cañada Comercial Center and Puerto Banús, with their high-end shops, restaurants, and lively nightlife, are within a 15-minute drive. Malaga Airport is just 25 minutes away, making travel simple and convenient. Viewing highly recomended!