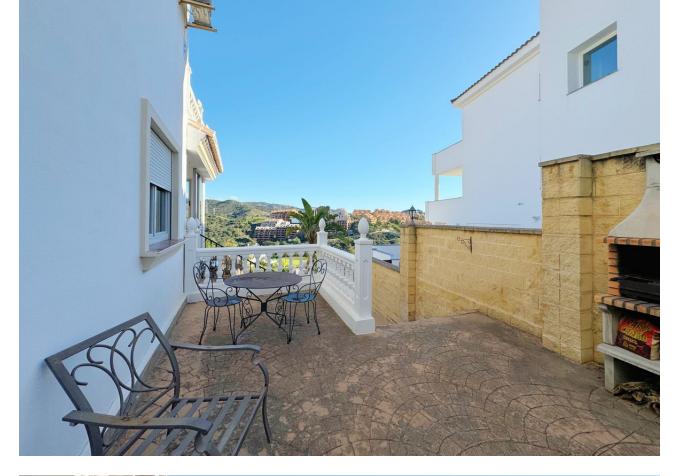

## Sales - House - Elviria 1.450.000€

This villa in Santa Maria Golf, Elviria, is an expansive and large home with 8 bedrooms and 7 bathrooms, offering an exceptional blend of practicality. Set on a 1,062 m<sup>2</sup> plot with 543 m<sup>2</sup> of interior space spread across three levels, it's perfectly suited for families, friends, or groups seeking space, comfort, and lifestyle. The villa is designed to make the most of its stunning surroundings. An open-plan kitchen and dining area lead out to a covered terrace with views of the Mediterranean Sea and nearby golf course. The outdoor areas oofer a private pool, gardens, and an African-style gazebo complete with an outdoor kitchen and barbecue—ideal for entertaining or relaxing. Inside, 8 spacious bedrooms, 6 with en-suite bathrooms, provide ample privacy for all occupants. The villa also features air conditioning and heating with individualized controls for each room, ensuring year-round comfort. There are two entrances—one from the main avenue and another backing onto the golf area—as well as parking for up to five cars. The location is unmatched. The villa is just a short walk from Elviria's commercial center, international schools, and some of Marbella's most beautiful beaches. Plage Casanis and Nikki Beach are only a few minutes away, while Marbella town, La Cañada Comercial Center and Puerto Banús, with their high-end shops, restaurants, and lively nightlife, are within a 15-minute drive. Malaga Airport is just 25 minutes away, making travel simple and convenient. Viewing highly recomended!