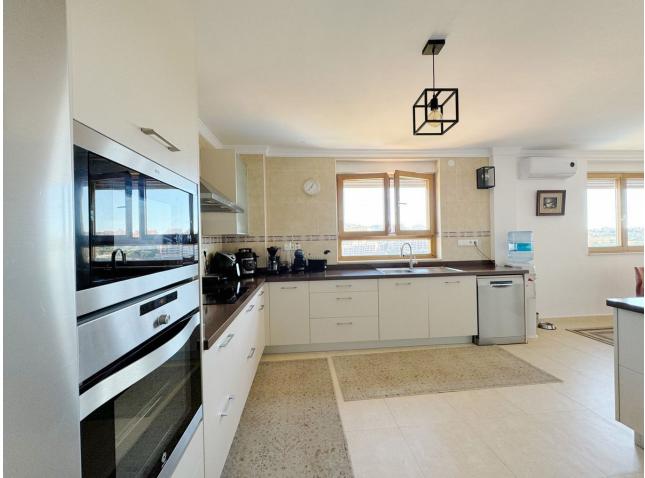

## Sales - House - Elviria 1.450.000€

This villa in Santa Maria Golf, Elviria, is an expansive and large home with 8 bedrooms and 7 bathrooms, offering an exceptional blend of practicality. Set on a 1,062 m<sup>2</sup> plot with 543 m<sup>2</sup> of interior space spread across three levels, it's perfectly suited for families, friends, or groups seeking space, comfort, and lifestyle. The villa is designed to make the most of its stunning surroundings. An open-plan kitchen and dining area lead out to a covered terrace with views of the Mediterranean Sea and nearby golf course. The outdoor areas oofer a private pool, gardens, and an African-style gazebo complete with an outdoor kitchen and barbecue—ideal for entertaining or relaxing. Inside, 8 spacious bedrooms, 6 with en-suite bathrooms, provide ample privacy for all occupants. The villa also features air conditioning and heating with individualized controls for each room, ensuring year-round comfort. There are two entrances—one from the main avenue and another backing onto the golf area—as well as parking for up to five cars. The location is unmatched. The villa is just a short walk from Elviria's commercial center, international schools, and some of Marbella's most beautiful beaches. Plage Casanis and Nikki Beach are only a few minutes away, while Marbella town, La Cañada Comercial Center and Puerto Banús, with their high-end shops, restaurants, and lively nightlife, are within a 15-minute drive. Malaga Airport is just 25 minutes away, making travel simple and convenient. Viewing highly recomended!