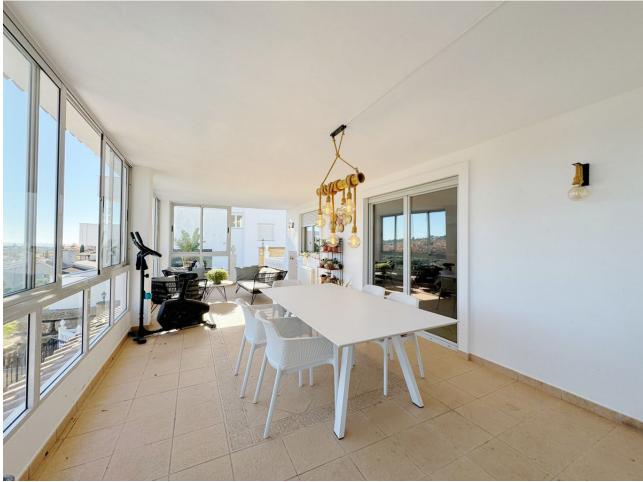

## Sales - House - Elviria 1.450.000€

This villa in Santa Maria Golf, Elviria, is an expansive and large home with 8 bedrooms and 7 bathrooms, offering an exceptional blend of practicality. Set on a 1,062 m<sup>2</sup> plot with 543 m<sup>2</sup> of interior space spread across three levels, it's perfectly suited for families, friends, or groups seeking space, comfort, and lifestyle. The villa is designed to make the most of its stunning surroundings. An open-plan kitchen and dining area lead out to a covered terrace with views of the Mediterranean Sea and nearby golf course. The outdoor areas oofer a private pool, gardens, and an African-style gazebo complete with an outdoor kitchen and barbecue—ideal for entertaining or relaxing. Inside, 8 spacious bedrooms, 6 with en-suite bathrooms, provide ample privacy for all occupants. The villa also features air conditioning and heating with individualized controls for each room, ensuring year-round comfort. There are two entrances—one from the main avenue and another backing onto the golf area—as well as parking for up to five cars. The location is unmatched. The villa is just a short walk from Elviria's commercial center, international schools, and some of Marbella's most beautiful beaches. Plage Casanis and Nikki Beach are only a few minutes away, while Marbella town, La Cañada Comercial Center and Puerto Banús, with their high-end shops, restaurants, and lively nightlife, are within a 15-minute drive. Malaga Airport is just 25 minutes away, making travel simple and convenient. Viewing highly recomended!