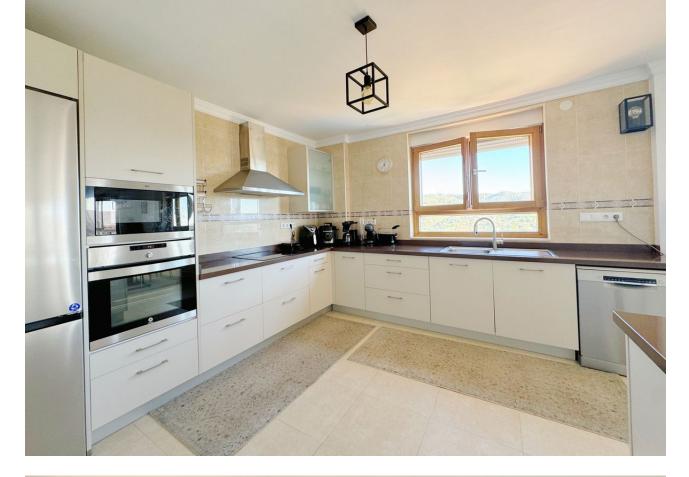

## Sales - House - Elviria 1.450.000€

This villa in Santa Maria Golf, Elviria, is an expansive and large home with 8 bedrooms and 7 bathrooms, offering an exceptional blend of practicality. Set on a 1,062 m<sup>2</sup> plot with 543 m<sup>2</sup> of interior space spread across three levels, it's perfectly suited for families, friends, or groups seeking space, comfort, and lifestyle. The villa is designed to make the most of its stunning surroundings. An open-plan kitchen and dining area lead out to a covered terrace with views of the Mediterranean Sea and nearby golf course. The outdoor areas oofer a private pool, gardens, and an African-style gazebo complete with an outdoor kitchen and barbecue—ideal for entertaining or relaxing. Inside, 8 spacious bedrooms, 6 with en-suite bathrooms, provide ample privacy for all occupants. The villa also features air conditioning and heating with individualized controls for each room, ensuring year-round comfort. There are two entrances—one from the main avenue and another backing onto the golf area—as well as parking for up to five cars. The location is unmatched. The villa is just a short walk from Elviria's commercial center, international schools, and some of Marbella's most beautiful beaches. Plage Casanis and Nikki Beach are only a few minutes away, while Marbella town, La Cañada Comercial Center and Puerto Banús, with their high-end shops, restaurants, and lively nightlife, are within a 15-minute drive. Malaga Airport is just 25 minutes away, making travel simple and convenient. Viewing highly recomended!