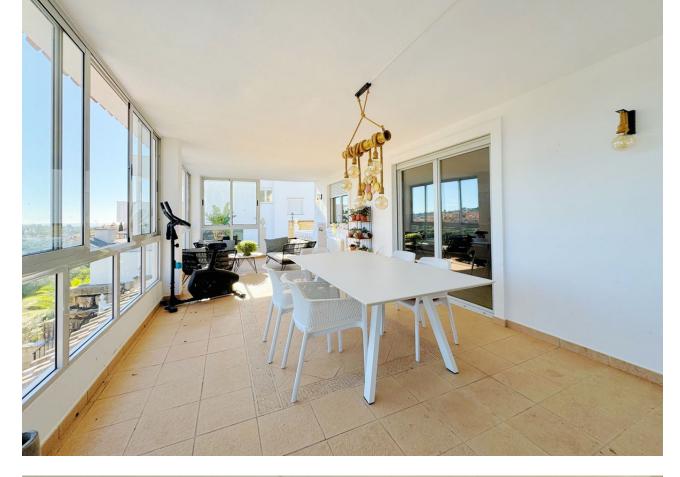

## Sales - House - Elviria 1.450.000€

This villa in Santa Maria Golf, Elviria, is an expansive and large home with 8 bedrooms and 7 bathrooms, offering an exceptional blend of practicality. Set on a 1,062 m<sup>2</sup> plot with 543 m<sup>2</sup> of interior space spread across three levels, it's perfectly suited for families, friends, or groups seeking space, comfort, and lifestyle. The villa is designed to make the most of its stunning surroundings. An open-plan kitchen and dining area lead out to a covered terrace with views of the Mediterranean Sea and nearby golf course. The outdoor areas oofer a private pool, gardens, and an African-style gazebo complete with an outdoor kitchen and barbecue—ideal for entertaining or relaxing. Inside, 8 spacious bedrooms, 6 with en-suite bathrooms, provide ample privacy for all occupants. The villa also features air conditioning and heating with individualized controls for each room, ensuring year-round comfort. There are two entrances—one from the main avenue and another backing onto the golf area—as well as parking for up to five cars. The location is unmatched. The villa is just a short walk from Elviria's commercial center, international schools, and some of Marbella's most beautiful beaches. Plage Casanis and Nikki Beach are only a few minutes away, while Marbella town, La Cañada Comercial Center and Puerto Banús, with their high-end shops, restaurants, and lively nightlife, are within a 15-minute drive. Malaga Airport is just 25 minutes away, making travel simple and convenient. Viewing highly recomended!