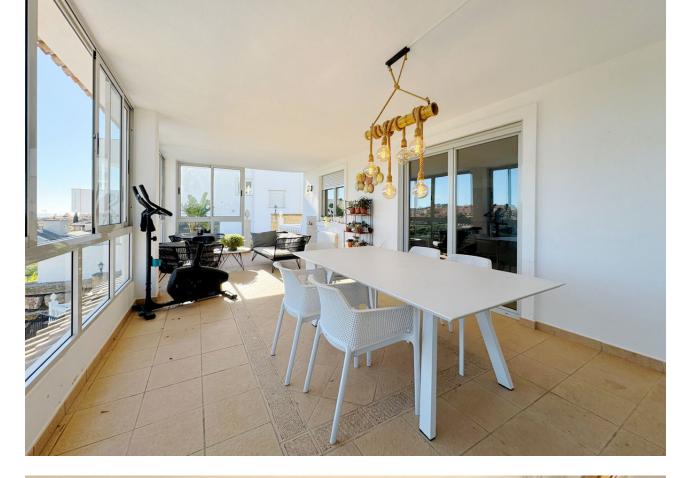

## Sales - House - Elviria 1.450.000€

This villa in Santa Maria Golf, Elviria, is an expansive and large home with 8 bedrooms and 7 bathrooms, offering an exceptional blend of practicality. Set on a 1,062 m<sup>2</sup> plot with 543 m<sup>2</sup> of interior space spread across three levels, it's perfectly suited for families, friends, or groups seeking space, comfort, and lifestyle. The villa is designed to make the most of its stunning surroundings. An open-plan kitchen and dining area lead out to a covered terrace with views of the Mediterranean Sea and nearby golf course. The outdoor areas oofer a private pool, gardens, and an African-style gazebo complete with an outdoor kitchen and barbecue—ideal for entertaining or relaxing. Inside, 8 spacious bedrooms, 6 with en-suite bathrooms, provide ample privacy for all occupants. The villa also features air conditioning and heating with individualized controls for each room, ensuring year-round comfort. There are two entrances—one from the main avenue and another backing onto the golf area—as well as parking for up to five cars. The location is unmatched. The villa is just a short walk from Elviria's commercial center, international schools, and some of Marbella's most beautiful beaches. Plage Casanis and Nikki Beach are only a few minutes away, while Marbella town, La Cañada Comercial Center and Puerto Banús, with their high-end shops, restaurants, and lively nightlife, are within a 15-minute drive. Malaga Airport is just 25 minutes away, making travel simple and convenient. Viewing highly recomended!