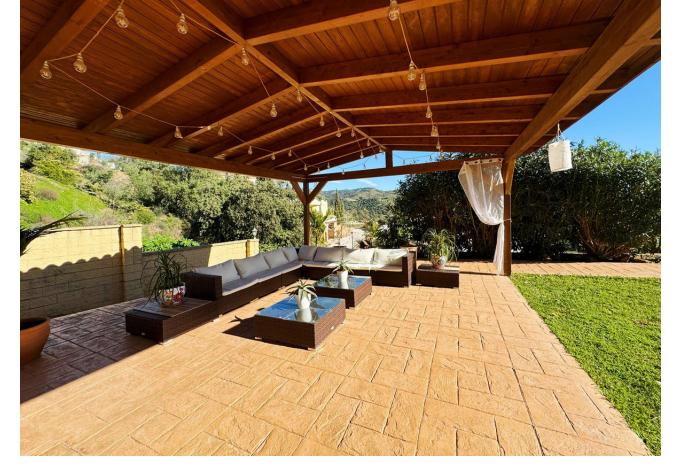

## Sales - House - Elviria 1.450.000€

This villa in Santa Maria Golf, Elviria, is an expansive and large home with 8 bedrooms and 7 bathrooms, offering an exceptional blend of practicality. Set on a 1,062 m<sup>2</sup> plot with 543 m<sup>2</sup> of interior space spread across three levels, it's perfectly suited for families, friends, or groups seeking space, comfort, and lifestyle. The villa is designed to make the most of its stunning surroundings. An open-plan kitchen and dining area lead out to a covered terrace with views of the Mediterranean Sea and nearby golf course. The outdoor areas oofer a private pool, gardens, and an African-style gazebo complete with an outdoor kitchen and barbecue—ideal for entertaining or relaxing. Inside, 8 spacious bedrooms, 6 with en-suite bathrooms, provide ample privacy for all occupants. The villa also features air conditioning and heating with individualized controls for each room, ensuring year-round comfort. There are two entrances—one from the main avenue and another backing onto the golf area—as well as parking for up to five cars. The location is unmatched. The villa is just a short walk from Elviria's commercial center, international schools, and some of Marbella's most beautiful beaches. Plage Casanis and Nikki Beach are only a few minutes away, while Marbella town, La Cañada Comercial Center and Puerto Banús, with their high-end shops, restaurants, and lively nightlife, are within a 15-minute drive. Malaga Airport is just 25 minutes away, making travel simple and convenient. Viewing highly recomended!