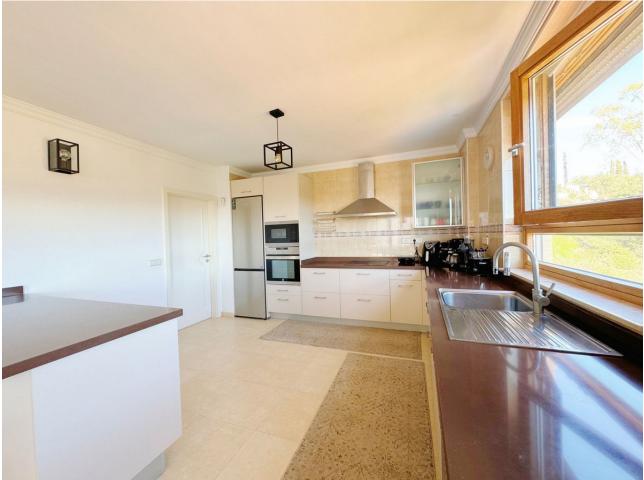

## Sales - House - Elviria 1.450.000€

This villa in Santa Maria Golf, Elviria, is an expansive and large home with 8 bedrooms and 7 bathrooms, offering an exceptional blend of practicality. Set on a 1,062 m<sup>2</sup> plot with 543 m<sup>2</sup> of interior space spread across three levels, it's perfectly suited for families, friends, or groups seeking space, comfort, and lifestyle. The villa is designed to make the most of its stunning surroundings. An open-plan kitchen and dining area lead out to a covered terrace with views of the Mediterranean Sea and nearby golf course. The outdoor areas oofer a private pool, gardens, and an African-style gazebo complete with an outdoor kitchen and barbecue—ideal for entertaining or relaxing. Inside, 8 spacious bedrooms, 6 with en-suite bathrooms, provide ample privacy for all occupants. The villa also features air conditioning and heating with individualized controls for each room, ensuring year-round comfort. There are two entrances—one from the main avenue and another backing onto the golf area—as well as parking for up to five cars. The location is unmatched. The villa is just a short walk from Elviria's commercial center, international schools, and some of Marbella's most beautiful beaches. Plage Casanis and Nikki Beach are only a few minutes away, while Marbella town, La Cañada Comercial Center and Puerto Banús, with their high-end shops, restaurants, and lively nightlife, are within a 15-minute drive. Malaga Airport is just 25 minutes away, making travel simple and convenient. Viewing highly recomended!