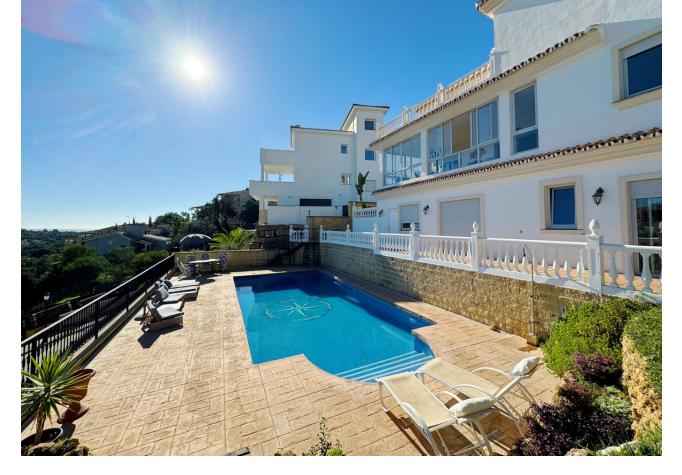

## Sales - House - Elviria 1.450.000€

This villa in Santa Maria Golf, Elviria, is an expansive and large home with 8 bedrooms and 7 bathrooms, offering an exceptional blend of practicality. Set on a 1,062 m<sup>2</sup> plot with 543 m<sup>2</sup> of interior space spread across three levels, it's perfectly suited for families, friends, or groups seeking space, comfort, and lifestyle. The villa is designed to make the most of its stunning surroundings. An open-plan kitchen and dining area lead out to a covered terrace with views of the Mediterranean Sea and nearby golf course. The outdoor areas oofer a private pool, gardens, and an African-style gazebo complete with an outdoor kitchen and barbecue—ideal for entertaining or relaxing. Inside, 8 spacious bedrooms, 6 with en-suite bathrooms, provide ample privacy for all occupants. The villa also features air conditioning and heating with individualized controls for each room, ensuring year-round comfort. There are two entrances—one from the main avenue and another backing onto the golf area—as well as parking for up to five cars. The location is unmatched. The villa is just a short walk from Elviria's commercial center, international schools, and some of Marbella's most beautiful beaches. Plage Casanis and Nikki Beach are only a few minutes away, while Marbella town, La Cañada Comercial Center and Puerto Banús, with their high-end shops, restaurants, and lively nightlife, are within a 15-minute drive. Malaga Airport is just 25 minutes away, making travel simple and convenient. Viewing highly recomended!