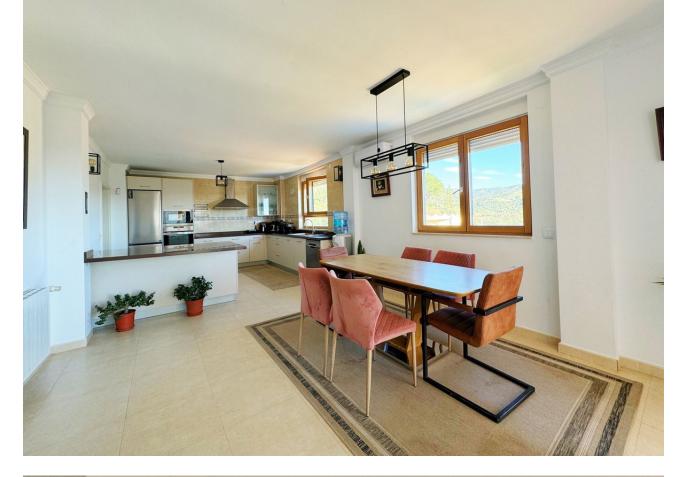

## Sales - House - Elviria 1.450.000€

This villa in Santa Maria Golf, Elviria, is an expansive and large home with 8 bedrooms and 7 bathrooms, offering an exceptional blend of practicality. Set on a 1,062 m<sup>2</sup> plot with 543 m<sup>2</sup> of interior space spread across three levels, it's perfectly suited for families, friends, or groups seeking space, comfort, and lifestyle. The villa is designed to make the most of its stunning surroundings. An open-plan kitchen and dining area lead out to a covered terrace with views of the Mediterranean Sea and nearby golf course. The outdoor areas oofer a private pool, gardens, and an African-style gazebo complete with an outdoor kitchen and barbecue—ideal for entertaining or relaxing. Inside, 8 spacious bedrooms, 6 with en-suite bathrooms, provide ample privacy for all occupants. The villa also features air conditioning and heating with individualized controls for each room, ensuring year-round comfort. There are two entrances—one from the main avenue and another backing onto the golf area—as well as parking for up to five cars. The location is unmatched. The villa is just a short walk from Elviria's commercial center, international schools, and some of Marbella's most beautiful beaches. Plage Casanis and Nikki Beach are only a few minutes away, while Marbella town, La Cañada Comercial Center and Puerto Banús, with their high-end shops, restaurants, and lively nightlife, are within a 15-minute drive. Malaga Airport is just 25 minutes away, making travel simple and convenient. Viewing highly recomended!