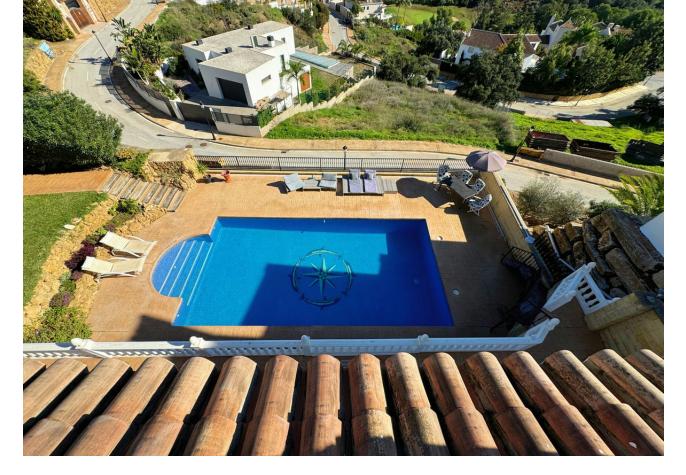

## Sales - House - Elviria 1.450.000€

This villa in Santa Maria Golf, Elviria, is an expansive and large home with 8 bedrooms and 7 bathrooms, offering an exceptional blend of practicality. Set on a 1,062 m<sup>2</sup> plot with 543 m<sup>2</sup> of interior space spread across three levels, it's perfectly suited for families, friends, or groups seeking space, comfort, and lifestyle. The villa is designed to make the most of its stunning surroundings. An open-plan kitchen and dining area lead out to a covered terrace with views of the Mediterranean Sea and nearby golf course. The outdoor areas oofer a private pool, gardens, and an African-style gazebo complete with an outdoor kitchen and barbecue—ideal for entertaining or relaxing. Inside, 8 spacious bedrooms, 6 with en-suite bathrooms, provide ample privacy for all occupants. The villa also features air conditioning and heating with individualized controls for each room, ensuring year-round comfort. There are two entrances—one from the main avenue and another backing onto the golf area—as well as parking for up to five cars. The location is unmatched. The villa is just a short walk from Elviria's commercial center, international schools, and some of Marbella's most beautiful beaches. Plage Casanis and Nikki Beach are only a few minutes away, while Marbella town, La Cañada Comercial Center and Puerto Banús, with their high-end shops, restaurants, and lively nightlife, are within a 15-minute drive. Malaga Airport is just 25 minutes away, making travel simple and convenient. Viewing highly recomended!