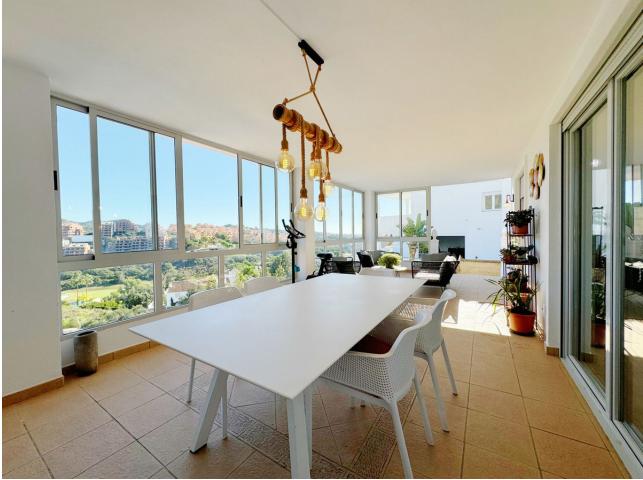

## Sales - House - Elviria 1.450.000€

This villa in Santa Maria Golf, Elviria, is an expansive and large home with 8 bedrooms and 7 bathrooms, offering an exceptional blend of practicality. Set on a 1,062 m<sup>2</sup> plot with 543 m<sup>2</sup> of interior space spread across three levels, it's perfectly suited for families, friends, or groups seeking space, comfort, and lifestyle. The villa is designed to make the most of its stunning surroundings. An open-plan kitchen and dining area lead out to a covered terrace with views of the Mediterranean Sea and nearby golf course. The outdoor areas oofer a private pool, gardens, and an African-style gazebo complete with an outdoor kitchen and barbecue—ideal for entertaining or relaxing. Inside, 8 spacious bedrooms, 6 with en-suite bathrooms, provide ample privacy for all occupants. The villa also features air conditioning and heating with individualized controls for each room, ensuring year-round comfort. There are two entrances—one from the main avenue and another backing onto the golf area—as well as parking for up to five cars. The location is unmatched. The villa is just a short walk from Elviria's commercial center, international schools, and some of Marbella's most beautiful beaches. Plage Casanis and Nikki Beach are only a few minutes away, while Marbella town, La Cañada Comercial Center and Puerto Banús, with their high-end shops, restaurants, and lively nightlife, are within a 15-minute drive. Malaga Airport is just 25 minutes away, making travel simple and convenient. Viewing highly recomended!