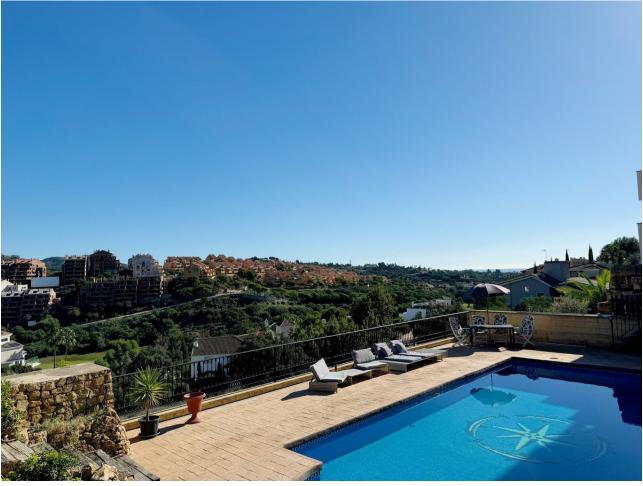

## Sales - House - Elviria 1.450.000€

This villa in Santa Maria Golf, Elviria, is an expansive and large home with 8 bedrooms and 7 bathrooms, offering an exceptional blend of practicality. Set on a 1,062 m<sup>2</sup> plot with 543 m<sup>2</sup> of interior space spread across three levels, it's perfectly suited for families, friends, or groups seeking space, comfort, and lifestyle. The villa is designed to make the most of its stunning surroundings. An open-plan kitchen and dining area lead out to a covered terrace with views of the Mediterranean Sea and nearby golf course. The outdoor areas oofer a private pool, gardens, and an African-style gazebo complete with an outdoor kitchen and barbecue—ideal for entertaining or relaxing. Inside, 8 spacious bedrooms, 6 with en-suite bathrooms, provide ample privacy for all occupants. The villa also features air conditioning and heating with individualized controls for each room, ensuring year-round comfort. There are two entrances—one from the main avenue and another backing onto the golf area—as well as parking for up to five cars. The location is unmatched. The villa is just a short walk from Elviria's commercial center, international schools, and some of Marbella's most beautiful beaches. Plage Casanis and Nikki Beach are only a few minutes away, while Marbella town, La Cañada Comercial Center and Puerto Banús, with their high-end shops, restaurants, and lively nightlife, are within a 15-minute drive. Malaga Airport is just 25 minutes away, making travel simple and convenient. Viewing highly recomended!