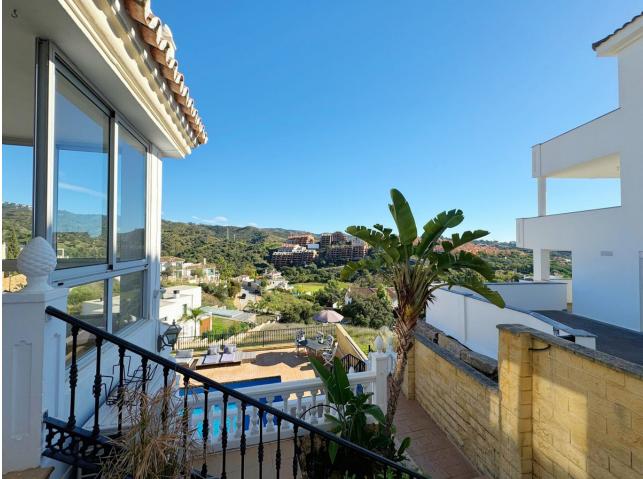

## Sales - House - Elviria 1.450.000€

This villa in Santa Maria Golf, Elviria, is an expansive and large home with 8 bedrooms and 7 bathrooms, offering an exceptional blend of practicality. Set on a 1,062 m<sup>2</sup> plot with 543 m<sup>2</sup> of interior space spread across three levels, it's perfectly suited for families, friends, or groups seeking space, comfort, and lifestyle. The villa is designed to make the most of its stunning surroundings. An open-plan kitchen and dining area lead out to a covered terrace with views of the Mediterranean Sea and nearby golf course. The outdoor areas oofer a private pool, gardens, and an African-style gazebo complete with an outdoor kitchen and barbecue—ideal for entertaining or relaxing. Inside, 8 spacious bedrooms, 6 with en-suite bathrooms, provide ample privacy for all occupants. The villa also features air conditioning and heating with individualized controls for each room, ensuring year-round comfort. There are two entrances—one from the main avenue and another backing onto the golf area—as well as parking for up to five cars. The location is unmatched. The villa is just a short walk from Elviria's commercial center, international schools, and some of Marbella's most beautiful beaches. Plage Casanis and Nikki Beach are only a few minutes away, while Marbella town, La Cañada Comercial Center and Puerto Banús, with their high-end shops, restaurants, and lively nightlife, are within a 15-minute drive. Malaga Airport is just 25 minutes away, making travel simple and convenient. Viewing highly recomended!