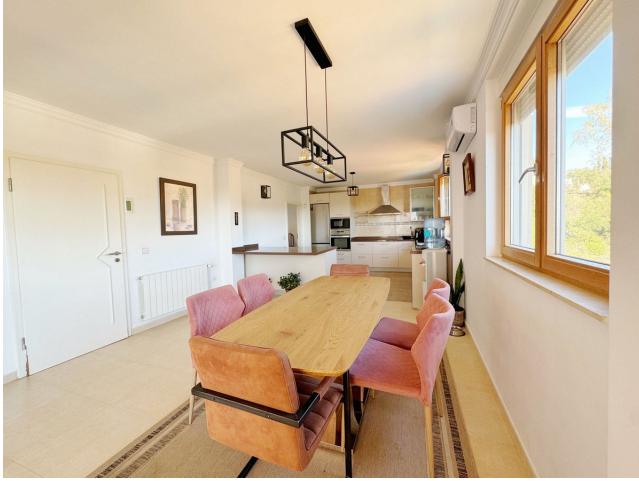

## Sales - House - Elviria 1.450.000€

This villa in Santa Maria Golf, Elviria, is an expansive and large home with 8 bedrooms and 7 bathrooms, offering an exceptional blend of practicality. Set on a 1,062 m<sup>2</sup> plot with 543 m<sup>2</sup> of interior space spread across three levels, it's perfectly suited for families, friends, or groups seeking space, comfort, and lifestyle. The villa is designed to make the most of its stunning surroundings. An open-plan kitchen and dining area lead out to a covered terrace with views of the Mediterranean Sea and nearby golf course. The outdoor areas oofer a private pool, gardens, and an African-style gazebo complete with an outdoor kitchen and barbecue—ideal for entertaining or relaxing. Inside, 8 spacious bedrooms, 6 with en-suite bathrooms, provide ample privacy for all occupants. The villa also features air conditioning and heating with individualized controls for each room, ensuring year-round comfort. There are two entrances—one from the main avenue and another backing onto the golf area—as well as parking for up to five cars. The location is unmatched. The villa is just a short walk from Elviria's commercial center, international schools, and some of Marbella's most beautiful beaches. Plage Casanis and Nikki Beach are only a few minutes away, while Marbella town, La Cañada Comercial Center and Puerto Banús, with their high-end shops, restaurants, and lively nightlife, are within a 15-minute drive. Malaga Airport is just 25 minutes away, making travel simple and convenient. Viewing highly recomended!