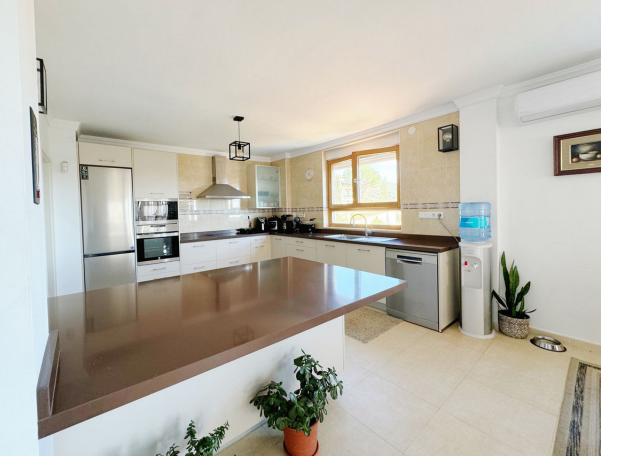

## Sales - House - Elviria 1.450.000€

This villa in Santa Maria Golf, Elviria, is an expansive and large home with 8 bedrooms and 7 bathrooms, offering an exceptional blend of practicality. Set on a 1,062 m<sup>2</sup> plot with 543 m<sup>2</sup> of interior space spread across three levels, it's perfectly suited for families, friends, or groups seeking space, comfort, and lifestyle. The villa is designed to make the most of its stunning surroundings. An open-plan kitchen and dining area lead out to a covered terrace with views of the Mediterranean Sea and nearby golf course. The outdoor areas oofer a private pool, gardens, and an African-style gazebo complete with an outdoor kitchen and barbecue—ideal for entertaining or relaxing. Inside, 8 spacious bedrooms, 6 with en-suite bathrooms, provide ample privacy for all occupants. The villa also features air conditioning and heating with individualized controls for each room, ensuring year-round comfort. There are two entrances—one from the main avenue and another backing onto the golf area—as well as parking for up to five cars. The location is unmatched. The villa is just a short walk from Elviria's commercial center, international schools, and some of Marbella's most beautiful beaches. Plage Casanis and Nikki Beach are only a few minutes away, while Marbella town, La Cañada Comercial Center and Puerto Banús, with their high-end shops, restaurants, and lively nightlife, are within a 15-minute drive. Malaga Airport is just 25 minutes away, making travel simple and convenient. Viewing highly recomended!