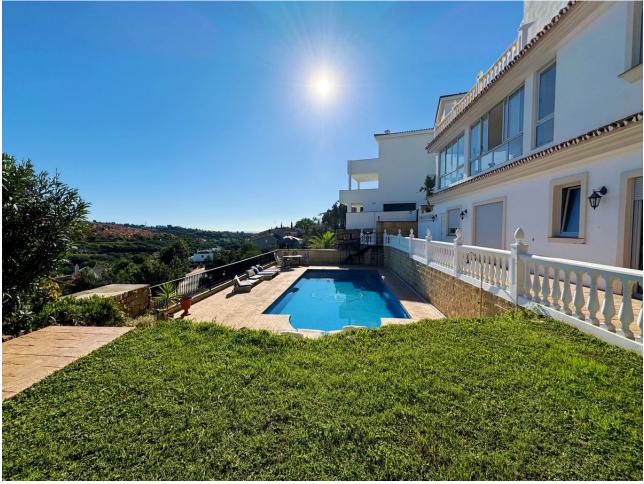

## Sales - House - Elviria 1.450.000€

This villa in Santa Maria Golf, Elviria, is an expansive and large home with 8 bedrooms and 7 bathrooms, offering an exceptional blend of practicality. Set on a 1,062 m<sup>2</sup> plot with 543 m<sup>2</sup> of interior space spread across three levels, it's perfectly suited for families, friends, or groups seeking space, comfort, and lifestyle. The villa is designed to make the most of its stunning surroundings. An open-plan kitchen and dining area lead out to a covered terrace with views of the Mediterranean Sea and nearby golf course. The outdoor areas oofer a private pool, gardens, and an African-style gazebo complete with an outdoor kitchen and barbecue—ideal for entertaining or relaxing. Inside, 8 spacious bedrooms, 6 with en-suite bathrooms, provide ample privacy for all occupants. The villa also features air conditioning and heating with individualized controls for each room, ensuring year-round comfort. There are two entrances—one from the main avenue and another backing onto the golf area—as well as parking for up to five cars. The location is unmatched. The villa is just a short walk from Elviria's commercial center, international schools, and some of Marbella's most beautiful beaches. Plage Casanis and Nikki Beach are only a few minutes away, while Marbella town, La Cañada Comercial Center and Puerto Banús, with their high-end shops, restaurants, and lively nightlife, are within a 15-minute drive. Malaga Airport is just 25 minutes away, making travel simple and convenient. Viewing highly recomended!