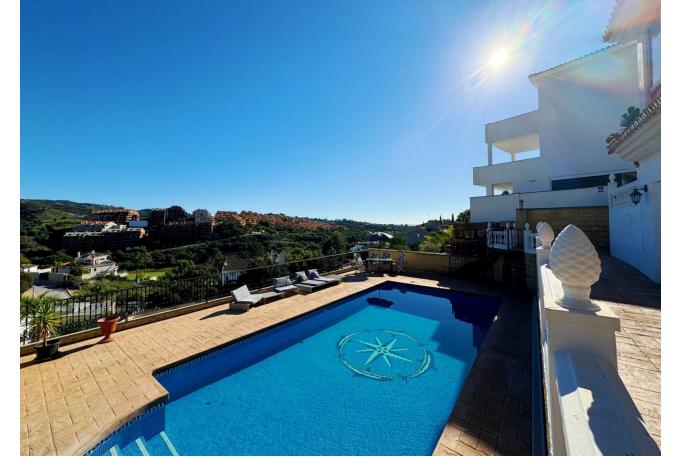

## Sales - House - Elviria 1.450.000€

This villa in Santa Maria Golf, Elviria, is an expansive and large home with 8 bedrooms and 7 bathrooms, offering an exceptional blend of practicality. Set on a 1,062 m<sup>2</sup> plot with 543 m<sup>2</sup> of interior space spread across three levels, it's perfectly suited for families, friends, or groups seeking space, comfort, and lifestyle. The villa is designed to make the most of its stunning surroundings. An open-plan kitchen and dining area lead out to a covered terrace with views of the Mediterranean Sea and nearby golf course. The outdoor areas oofer a private pool, gardens, and an African-style gazebo complete with an outdoor kitchen and barbecue—ideal for entertaining or relaxing. Inside, 8 spacious bedrooms, 6 with en-suite bathrooms, provide ample privacy for all occupants. The villa also features air conditioning and heating with individualized controls for each room, ensuring year-round comfort. There are two entrances—one from the main avenue and another backing onto the golf area—as well as parking for up to five cars. The location is unmatched. The villa is just a short walk from Elviria's commercial center, international schools, and some of Marbella's most beautiful beaches. Plage Casanis and Nikki Beach are only a few minutes away, while Marbella town, La Cañada Comercial Center and Puerto Banús, with their high-end shops, restaurants, and lively nightlife, are within a 15-minute drive. Malaga Airport is just 25 minutes away, making travel simple and convenient. Viewing highly recomended!