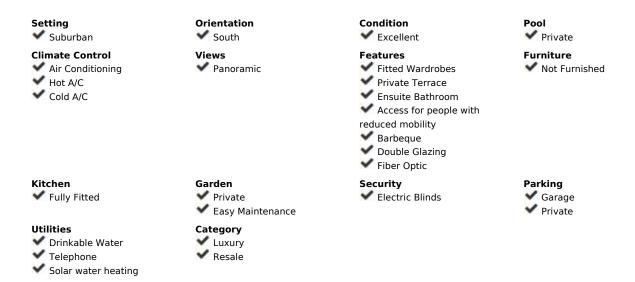

## Sales - House - Benahavís 1.695.000€

Benahavís House

Community: 1,500 EUR / year IBI: 632 EUR / year Rubbish: 18 EUR / year

4

3

376 m<sup>2</sup>

1142 m2

Discover the charm and elegance of this exquisite single-level family home, nestled in a peaceful enclave of lower Benahavis. Designed as a perfect blend of traditional warmth and contemporary sophistication, this home is adorned with luxurious updates to meet modern living needs. Step into the spacious and luminous main lounge, a haven of relaxation that opens directly to the beautifully landscaped garden and inviting pool area. The lounge seamlessly connects to a dedicated dining room, offering the ideal layout for family gatherings and entertaining guests. For culinary enthusiasts, the expansive modern kitchen is a dream come true, equipped to delight even the most discerning chef. The home features four generously sized bedrooms, each paired with a sleek, modern bathroom, ensuring comfort and privacy for every member of the household. Outside, the property truly shines. Enjoy alfresco living at its best with a sparkling pool, a fully equipped poolside kitchen, and a stylish lounge area perfect for soaking up the sun. On the entrance side, you'll find a serene patio space, private parking for multiple vehicles, and a convenient garage with a remote-controlled door. This property provides the potential to create an upper level and so increasing it's future value considerably. Set against a backdrop of stunning views and offering ultimate privacy, this exceptional home is just minutes from Nueva Andalucía, San Pedro, and key road networks. Whether you're seeking tranquility or convenience, this residence delivers it all in style.