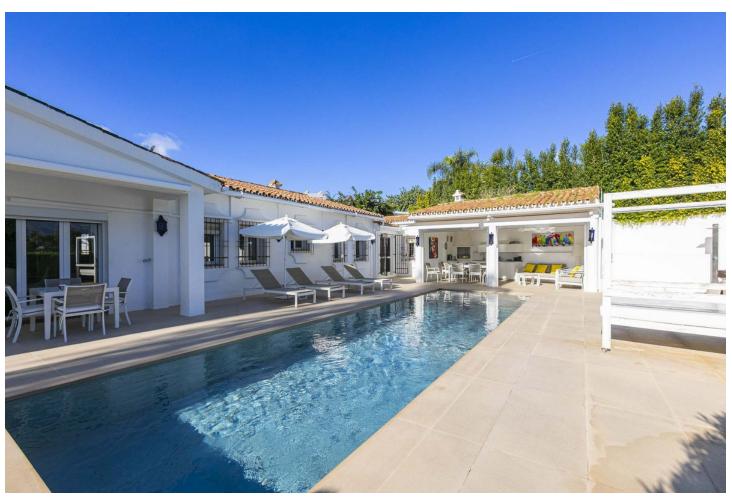

## Sales - House - Benahavís 1.695.000€

Benahavís House

Community: 1,500 EUR / year IBI: 632 EUR / year Rubbish: 18 EUR / year

4

3

376 m<sup>2</sup>

1142 m2

Discover the charm and elegance of this exquisite single-level family home, nestled in a peaceful enclave of lower Benahavis. Designed as a perfect blend of traditional warmth and contemporary sophistication, this home is adorned with luxurious updates to meet modern living needs. Step into the spacious and luminous main lounge, a haven of relaxation that opens directly to the beautifully landscaped garden and inviting pool area. The lounge seamlessly connects to a dedicated dining room, offering the ideal layout for family gatherings and entertaining guests. For culinary enthusiasts, the expansive modern kitchen is a dream come true, equipped to delight even the most discerning chef. The home features four generously sized bedrooms, each paired with a sleek, modern bathroom, ensuring comfort and privacy for every member of the household. Outside, the property truly shines. Enjoy alfresco living at its best with a sparkling pool, a fully equipped poolside kitchen, and a stylish lounge area perfect for soaking up the sun. On the entrance side, you'll find a serene patio space, private parking for multiple vehicles, and a convenient garage with a remote-controlled door. This property provides the potential to create an upper level and so increasing it's future value considerably. Set against a backdrop of stunning views and offering ultimate privacy, this exceptional home is just minutes from Nueva Andalucía, San Pedro, and key road networks. Whether you're seeking tranquility or convenience, this residence delivers it all in style.