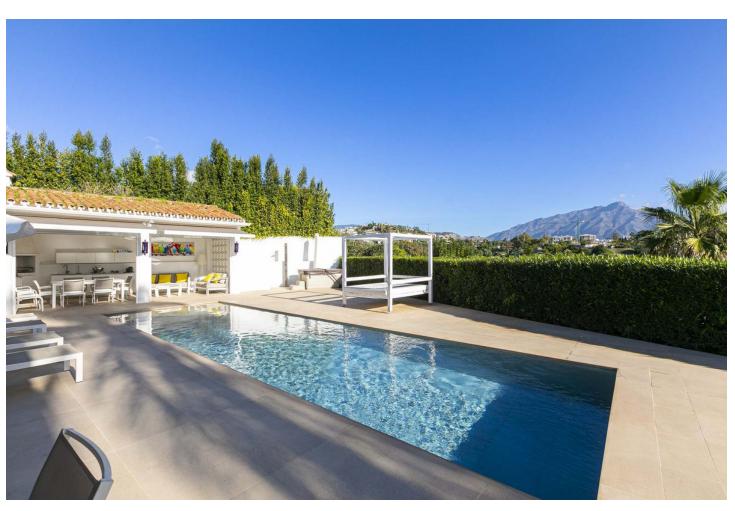

## Sales - House - Benahavís 1.695.000€

Benahavís House

Community: 1,500 EUR / year IBI: 632 EUR / year Rubbish: 18 EUR / year

4

3

376 m<sup>2</sup>

1142 m2

Discover the charm and elegance of this exquisite single-level family home, nestled in a peaceful enclave of lower Benahavis. Designed as a perfect blend of traditional warmth and contemporary sophistication, this home is adorned with luxurious updates to meet modern living needs. Step into the spacious and luminous main lounge, a haven of relaxation that opens directly to the beautifully landscaped garden and inviting pool area. The lounge seamlessly connects to a dedicated dining room, offering the ideal layout for family gatherings and entertaining guests. For culinary enthusiasts, the expansive modern kitchen is a dream come true, equipped to delight even the most discerning chef. The home features four generously sized bedrooms, each paired with a sleek, modern bathroom, ensuring comfort and privacy for every member of the household. Outside, the property truly shines. Enjoy alfresco living at its best with a sparkling pool, a fully equipped poolside kitchen, and a stylish lounge area perfect for soaking up the sun. On the entrance side, you'll find a serene patio space, private parking for multiple vehicles, and a convenient garage with a remote-controlled door. This property provides the potential to create an upper level and so increasing it's future value considerably. Set against a backdrop of stunning views and offering ultimate privacy, this exceptional home is just minutes from Nueva Andalucía, San Pedro, and key road networks. Whether you're seeking tranquility or convenience, this residence delivers it all in style.