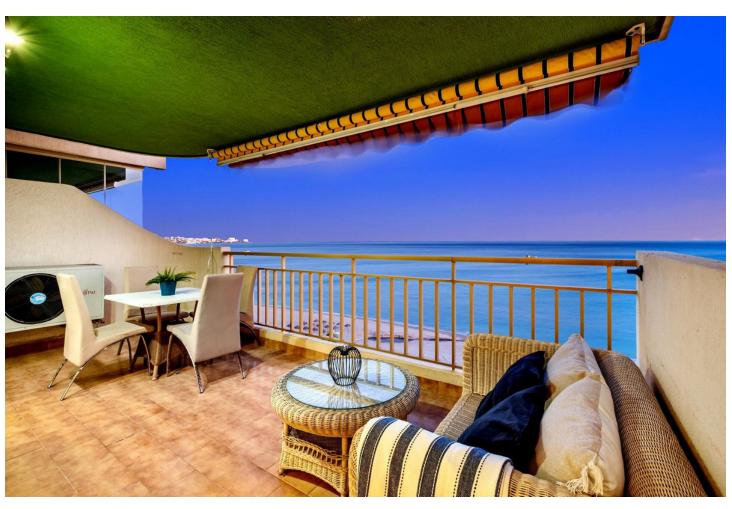

## Sales - Apartment - Fuengirola 730.000€

Fuengirola Apartment

Community: 2,892 EUR / year IBI: 422 EUR / year Rubbish: 24 EUR / year

3

3

180 m<sup>2</sup>

Enjoy an exclusive lifestyle in this stunning apartment located on the beachfront in Fuengirola, offering unparalleled views of the Mediterranean Sea. This spacious apartment is the result of the combination of two properties, which gives it exceptional space and comfort. With direct access to the beach and located in one of the most sought-after areas of the Costa del Sol, it is ideal both for living and as an investment. The apartment features a large living and dining room, where you can enjoy a bright and welcoming atmosphere. The large windows allow natural light to fill the space throughout the day, while the partial sea views create a relaxing environment. It has three double bedrooms, all with ample space for wardrobes and equipped to ensure maximum comfort. Additionally, it includes three bathrooms, one of them en suite, with a practical and functional design. The furnished kitchen is a good size, equipped with essential appliances, and perfect for enjoying daily cooking in a comfortable and well-distributed space. The apartment also has two terraces, from which you can enjoy unbeatable views of the sea and the coast, ideal for relaxing outdoors or enjoying meals al fresco while taking in the scenery.