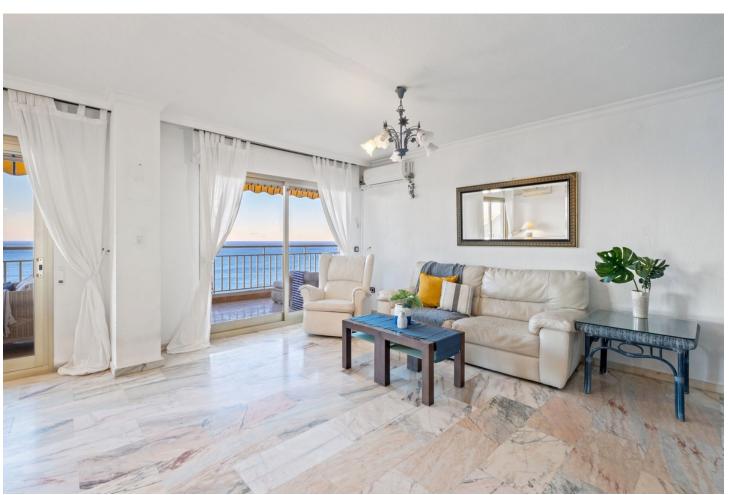

## Sales - Apartment - Fuengirola 730.000€

Fuengirola Apartment

Community: 2,892 EUR / year IBI: 422 EUR / year Rubbish: 24 EUR / year

3

3

180 m<sup>2</sup>

Enjoy an exclusive lifestyle in this stunning apartment located on the beachfront in Fuengirola, offering unparalleled views of the Mediterranean Sea. This spacious apartment is the result of the combination of two properties, which gives it exceptional space and comfort. With direct access to the beach and located in one of the most sought-after areas of the Costa del Sol, it is ideal both for living and as an investment. The apartment features a large living and dining room, where you can enjoy a bright and welcoming atmosphere. The large windows allow natural light to fill the space throughout the day, while the partial sea views create a relaxing environment. It has three double bedrooms, all with ample space for wardrobes and equipped to ensure maximum comfort. Additionally, it includes three bathrooms, one of them en suite, with a practical and functional design. The furnished kitchen is a good size, equipped with essential appliances, and perfect for enjoying daily cooking in a comfortable and well-distributed space. The apartment also has two terraces, from which you can enjoy unbeatable views of the sea and the coast, ideal for relaxing outdoors or enjoying meals al fresco while taking in the scenery.