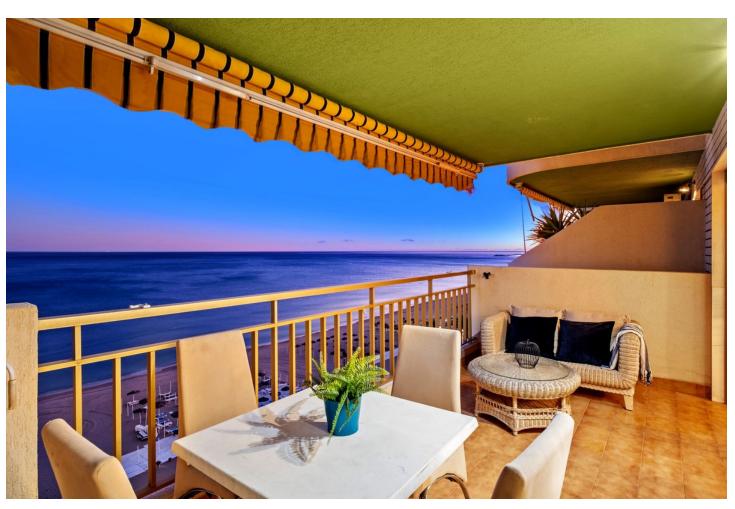

## Sales - Apartment - Fuengirola 730.000€

Fuengirola Apartment

Community: 2,892 EUR / year IBI: 422 EUR / year Rubbish: 24 EUR / year

3

3

180 m<sup>2</sup>

Enjoy an exclusive lifestyle in this stunning apartment located on the beachfront in Fuengirola, offering unparalleled views of the Mediterranean Sea. This spacious apartment is the result of the combination of two properties, which gives it exceptional space and comfort. With direct access to the beach and located in one of the most sought-after areas of the Costa del Sol, it is ideal both for living and as an investment. The apartment features a large living and dining room, where you can enjoy a bright and welcoming atmosphere. The large windows allow natural light to fill the space throughout the day, while the partial sea views create a relaxing environment. It has three double bedrooms, all with ample space for wardrobes and equipped to ensure maximum comfort. Additionally, it includes three bathrooms, one of them en suite, with a practical and functional design. The furnished kitchen is a good size, equipped with essential appliances, and perfect for enjoying daily cooking in a comfortable and well-distributed space. The apartment also has two terraces, from which you can enjoy unbeatable views of the sea and the coast, ideal for relaxing outdoors or enjoying meals al fresco while taking in the scenery.