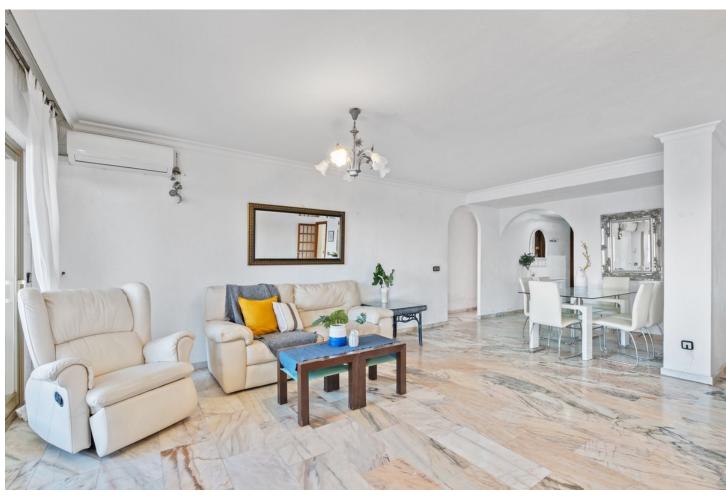

## Sales - Apartment - Fuengirola 730.000€

Fuengirola Apartment

Community: 2,892 EUR / year IBI: 422 EUR / year Rubbish: 24 EUR / year

3

3

180 m<sup>2</sup>

Enjoy an exclusive lifestyle in this stunning apartment located on the beachfront in Fuengirola, offering unparalleled views of the Mediterranean Sea. This spacious apartment is the result of the combination of two properties, which gives it exceptional space and comfort. With direct access to the beach and located in one of the most sought-after areas of the Costa del Sol, it is ideal both for living and as an investment. The apartment features a large living and dining room, where you can enjoy a bright and welcoming atmosphere. The large windows allow natural light to fill the space throughout the day, while the partial sea views create a relaxing environment. It has three double bedrooms, all with ample space for wardrobes and equipped to ensure maximum comfort. Additionally, it includes three bathrooms, one of them en suite, with a practical and functional design. The furnished kitchen is a good size, equipped with essential appliances, and perfect for enjoying daily cooking in a comfortable and well-distributed space. The apartment also has two terraces, from which you can enjoy unbeatable views of the sea and the coast, ideal for relaxing outdoors or enjoying meals al fresco while taking in the scenery.