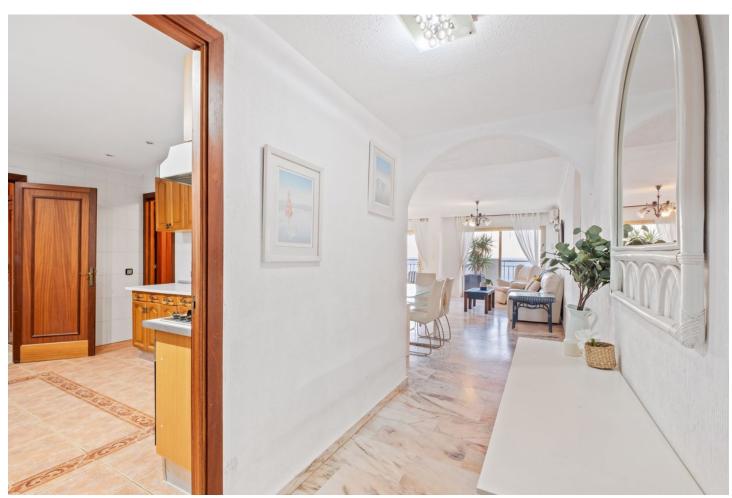

## Sales - Apartment - Fuengirola 730.000€

Fuengirola Apartment

Community: 2,892 EUR / year IBI: 422 EUR / year Rubbish: 24 EUR / year

3

3

180 m<sup>2</sup>

Enjoy an exclusive lifestyle in this stunning apartment located on the beachfront in Fuengirola, offering unparalleled views of the Mediterranean Sea. This spacious apartment is the result of the combination of two properties, which gives it exceptional space and comfort. With direct access to the beach and located in one of the most sought-after areas of the Costa del Sol, it is ideal both for living and as an investment. The apartment features a large living and dining room, where you can enjoy a bright and welcoming atmosphere. The large windows allow natural light to fill the space throughout the day, while the partial sea views create a relaxing environment. It has three double bedrooms, all with ample space for wardrobes and equipped to ensure maximum comfort. Additionally, it includes three bathrooms, one of them en suite, with a practical and functional design. The furnished kitchen is a good size, equipped with essential appliances, and perfect for enjoying daily cooking in a comfortable and well-distributed space. The apartment also has two terraces, from which you can enjoy unbeatable views of the sea and the coast, ideal for relaxing outdoors or enjoying meals al fresco while taking in the scenery.