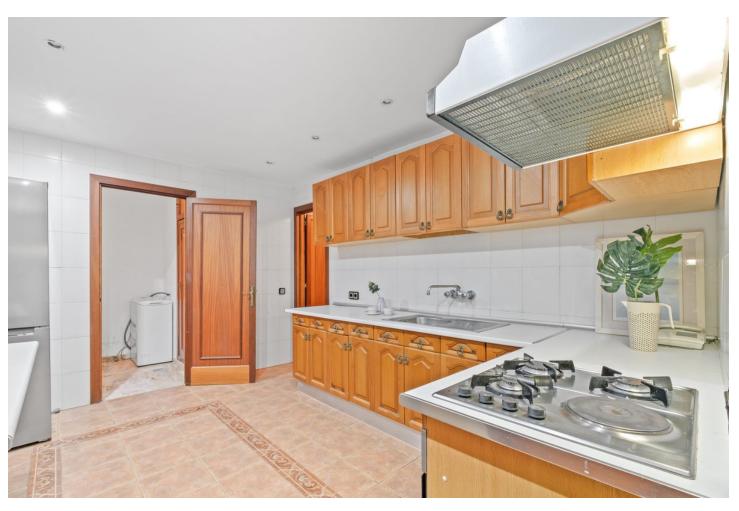

## Sales - Apartment - Fuengirola 730.000€

Fuengirola Apartment

Community: 2,892 EUR / year IBI: 422 EUR / year Rubbish: 24 EUR / year

3

3

180 m<sup>2</sup>

Enjoy an exclusive lifestyle in this stunning apartment located on the beachfront in Fuengirola, offering unparalleled views of the Mediterranean Sea. This spacious apartment is the result of the combination of two properties, which gives it exceptional space and comfort. With direct access to the beach and located in one of the most sought-after areas of the Costa del Sol, it is ideal both for living and as an investment. The apartment features a large living and dining room, where you can enjoy a bright and welcoming atmosphere. The large windows allow natural light to fill the space throughout the day, while the partial sea views create a relaxing environment. It has three double bedrooms, all with ample space for wardrobes and equipped to ensure maximum comfort. Additionally, it includes three bathrooms, one of them en suite, with a practical and functional design. The furnished kitchen is a good size, equipped with essential appliances, and perfect for enjoying daily cooking in a comfortable and well-distributed space. The apartment also has two terraces, from which you can enjoy unbeatable views of the sea and the coast, ideal for relaxing outdoors or enjoying meals al fresco while taking in the scenery.