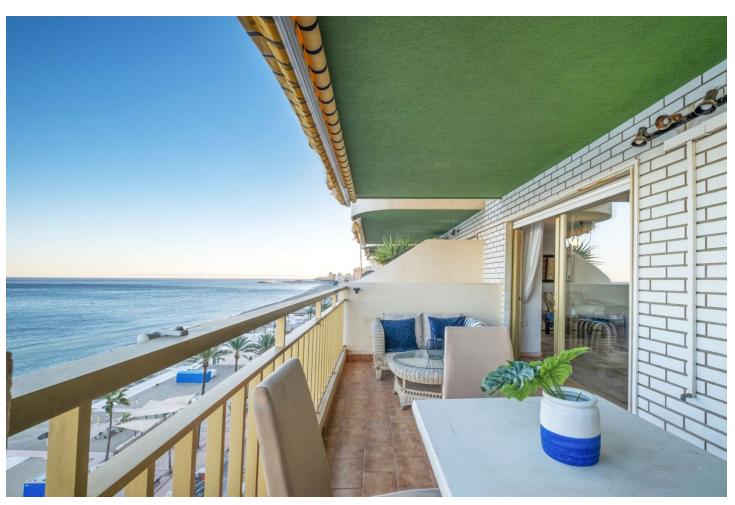

## Sales - Apartment - Fuengirola 730.000€

Fuengirola Apartment

Community: 2,892 EUR / year IBI: 422 EUR / year Rubbish: 24 EUR / year

3

3

180 m<sup>2</sup>

Enjoy an exclusive lifestyle in this stunning apartment located on the beachfront in Fuengirola, offering unparalleled views of the Mediterranean Sea. This spacious apartment is the result of the combination of two properties, which gives it exceptional space and comfort. With direct access to the beach and located in one of the most sought-after areas of the Costa del Sol, it is ideal both for living and as an investment. The apartment features a large living and dining room, where you can enjoy a bright and welcoming atmosphere. The large windows allow natural light to fill the space throughout the day, while the partial sea views create a relaxing environment. It has three double bedrooms, all with ample space for wardrobes and equipped to ensure maximum comfort. Additionally, it includes three bathrooms, one of them en suite, with a practical and functional design. The furnished kitchen is a good size, equipped with essential appliances, and perfect for enjoying daily cooking in a comfortable and well-distributed space. The apartment also has two terraces, from which you can enjoy unbeatable views of the sea and the coast, ideal for relaxing outdoors or enjoying meals al fresco while taking in the scenery.