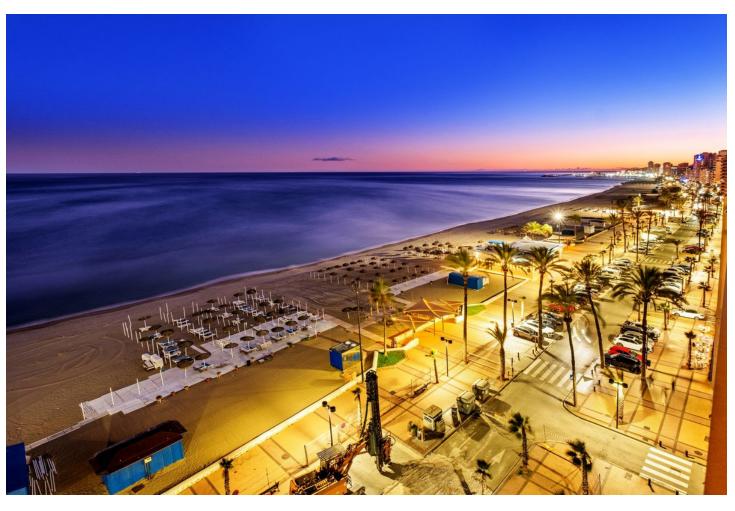

## Sales - Apartment - Fuengirola 730.000€

Fuengirola Apartment

Community: 2,892 EUR / year IBI: 422 EUR / year Rubbish: 24 EUR / year

3

3

180 m<sup>2</sup>

Enjoy an exclusive lifestyle in this stunning apartment located on the beachfront in Fuengirola, offering unparalleled views of the Mediterranean Sea. This spacious apartment is the result of the combination of two properties, which gives it exceptional space and comfort. With direct access to the beach and located in one of the most sought-after areas of the Costa del Sol, it is ideal both for living and as an investment. The apartment features a large living and dining room, where you can enjoy a bright and welcoming atmosphere. The large windows allow natural light to fill the space throughout the day, while the partial sea views create a relaxing environment. It has three double bedrooms, all with ample space for wardrobes and equipped to ensure maximum comfort. Additionally, it includes three bathrooms, one of them en suite, with a practical and functional design. The furnished kitchen is a good size, equipped with essential appliances, and perfect for enjoying daily cooking in a comfortable and well-distributed space. The apartment also has two terraces, from which you can enjoy unbeatable views of the sea and the coast, ideal for relaxing outdoors or enjoying meals al fresco while taking in the scenery.