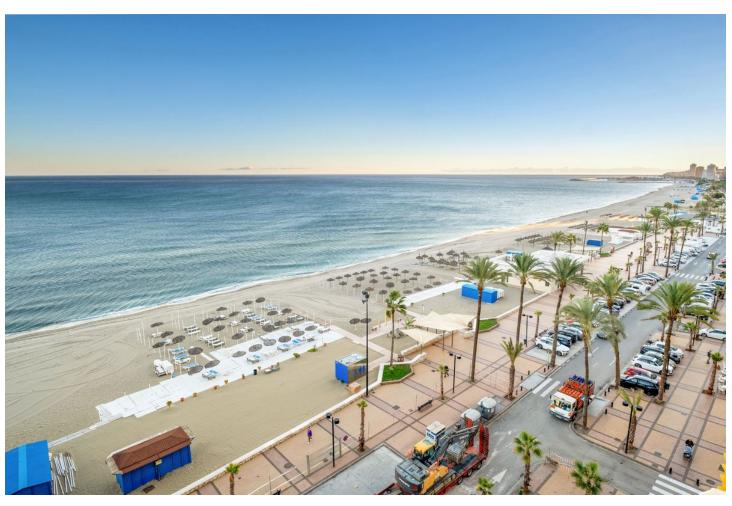

## Sales - Apartment - Fuengirola 730.000€

Fuengirola Apartment

Community: 2,892 EUR / year IBI: 422 EUR / year Rubbish: 24 EUR / year

3

3

180 m<sup>2</sup>

Enjoy an exclusive lifestyle in this stunning apartment located on the beachfront in Fuengirola, offering unparalleled views of the Mediterranean Sea. This spacious apartment is the result of the combination of two properties, which gives it exceptional space and comfort. With direct access to the beach and located in one of the most sought-after areas of the Costa del Sol, it is ideal both for living and as an investment. The apartment features a large living and dining room, where you can enjoy a bright and welcoming atmosphere. The large windows allow natural light to fill the space throughout the day, while the partial sea views create a relaxing environment. It has three double bedrooms, all with ample space for wardrobes and equipped to ensure maximum comfort. Additionally, it includes three bathrooms, one of them en suite, with a practical and functional design. The furnished kitchen is a good size, equipped with essential appliances, and perfect for enjoying daily cooking in a comfortable and well-distributed space. The apartment also has two terraces, from which you can enjoy unbeatable views of the sea and the coast, ideal for relaxing outdoors or enjoying meals al fresco while taking in the scenery.