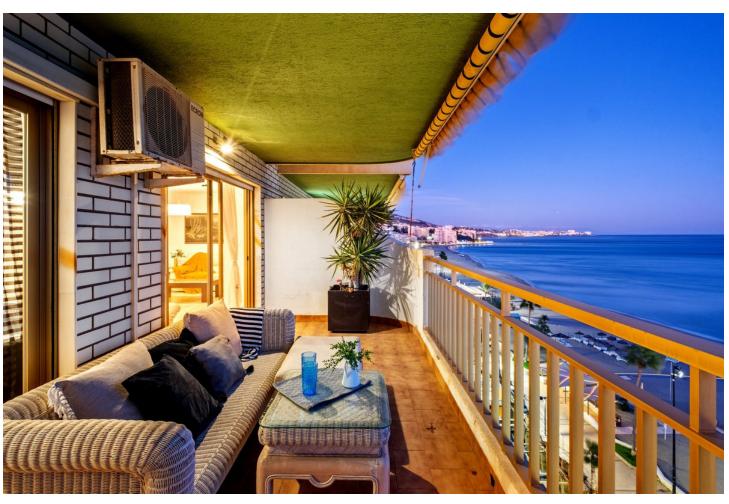

## Sales - Apartment - Fuengirola 730.000€

Fuengirola Apartment

Community: 2,892 EUR / year IBI: 422 EUR / year Rubbish: 24 EUR / year

3

3

180 m<sup>2</sup>

Enjoy an exclusive lifestyle in this stunning apartment located on the beachfront in Fuengirola, offering unparalleled views of the Mediterranean Sea. This spacious apartment is the result of the combination of two properties, which gives it exceptional space and comfort. With direct access to the beach and located in one of the most sought-after areas of the Costa del Sol, it is ideal both for living and as an investment. The apartment features a large living and dining room, where you can enjoy a bright and welcoming atmosphere. The large windows allow natural light to fill the space throughout the day, while the partial sea views create a relaxing environment. It has three double bedrooms, all with ample space for wardrobes and equipped to ensure maximum comfort. Additionally, it includes three bathrooms, one of them en suite, with a practical and functional design. The furnished kitchen is a good size, equipped with essential appliances, and perfect for enjoying daily cooking in a comfortable and well-distributed space. The apartment also has two terraces, from which you can enjoy unbeatable views of the sea and the coast, ideal for relaxing outdoors or enjoying meals al fresco while taking in the scenery.