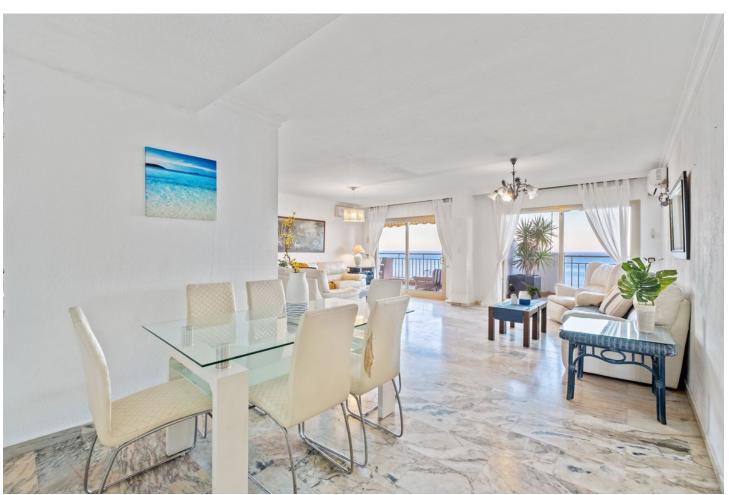

## Sales - Apartment - Fuengirola 730.000€

Fuengirola Apartment

Community: 2,892 EUR / year IBI: 422 EUR / year Rubbish: 24 EUR / year

3

3

180 m<sup>2</sup>

Enjoy an exclusive lifestyle in this stunning apartment located on the beachfront in Fuengirola, offering unparalleled views of the Mediterranean Sea. This spacious apartment is the result of the combination of two properties, which gives it exceptional space and comfort. With direct access to the beach and located in one of the most sought-after areas of the Costa del Sol, it is ideal both for living and as an investment. The apartment features a large living and dining room, where you can enjoy a bright and welcoming atmosphere. The large windows allow natural light to fill the space throughout the day, while the partial sea views create a relaxing environment. It has three double bedrooms, all with ample space for wardrobes and equipped to ensure maximum comfort. Additionally, it includes three bathrooms, one of them en suite, with a practical and functional design. The furnished kitchen is a good size, equipped with essential appliances, and perfect for enjoying daily cooking in a comfortable and well-distributed space. The apartment also has two terraces, from which you can enjoy unbeatable views of the sea and the coast, ideal for relaxing outdoors or enjoying meals al fresco while taking in the scenery.