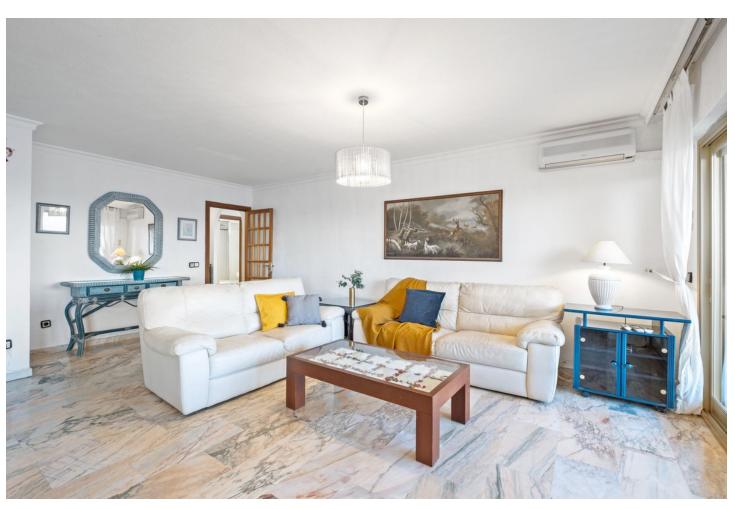

## Sales - Apartment - Fuengirola 730.000€

Fuengirola Apartment

Community: 2,892 EUR / year IBI: 422 EUR / year Rubbish: 24 EUR / year

3

3

180 m<sup>2</sup>

Enjoy an exclusive lifestyle in this stunning apartment located on the beachfront in Fuengirola, offering unparalleled views of the Mediterranean Sea. This spacious apartment is the result of the combination of two properties, which gives it exceptional space and comfort. With direct access to the beach and located in one of the most sought-after areas of the Costa del Sol, it is ideal both for living and as an investment. The apartment features a large living and dining room, where you can enjoy a bright and welcoming atmosphere. The large windows allow natural light to fill the space throughout the day, while the partial sea views create a relaxing environment. It has three double bedrooms, all with ample space for wardrobes and equipped to ensure maximum comfort. Additionally, it includes three bathrooms, one of them en suite, with a practical and functional design. The furnished kitchen is a good size, equipped with essential appliances, and perfect for enjoying daily cooking in a comfortable and well-distributed space. The apartment also has two terraces, from which you can enjoy unbeatable views of the sea and the coast, ideal for relaxing outdoors or enjoying meals al fresco while taking in the scenery.