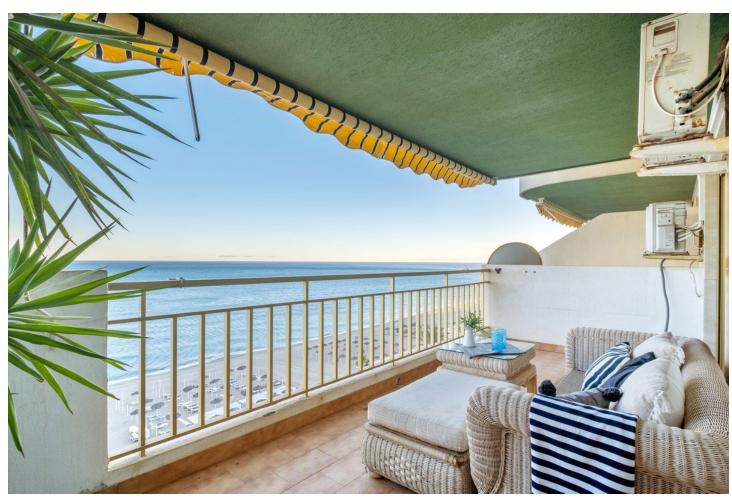

## Sales - Apartment - Fuengirola 730.000€

Fuengirola Apartment

Community: 2,892 EUR / year IBI: 422 EUR / year Rubbish: 24 EUR / year

3

3

180 m<sup>2</sup>

Enjoy an exclusive lifestyle in this stunning apartment located on the beachfront in Fuengirola, offering unparalleled views of the Mediterranean Sea. This spacious apartment is the result of the combination of two properties, which gives it exceptional space and comfort. With direct access to the beach and located in one of the most sought-after areas of the Costa del Sol, it is ideal both for living and as an investment. The apartment features a large living and dining room, where you can enjoy a bright and welcoming atmosphere. The large windows allow natural light to fill the space throughout the day, while the partial sea views create a relaxing environment. It has three double bedrooms, all with ample space for wardrobes and equipped to ensure maximum comfort. Additionally, it includes three bathrooms, one of them en suite, with a practical and functional design. The furnished kitchen is a good size, equipped with essential appliances, and perfect for enjoying daily cooking in a comfortable and well-distributed space. The apartment also has two terraces, from which you can enjoy unbeatable views of the sea and the coast, ideal for relaxing outdoors or enjoying meals al fresco while taking in the scenery.