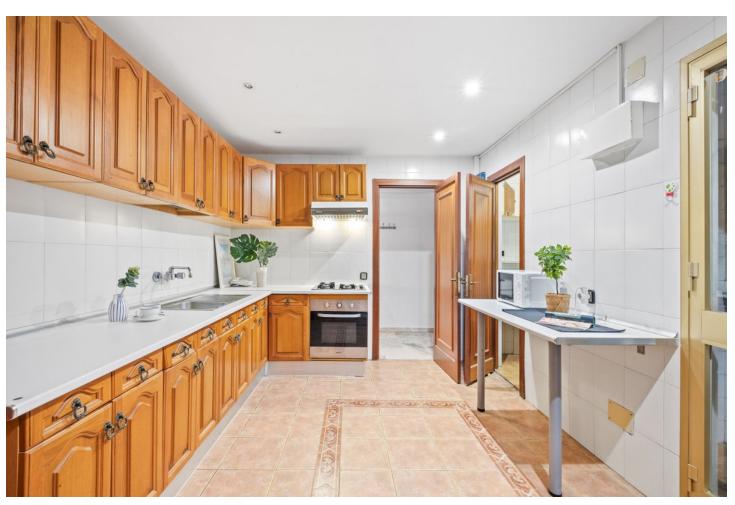

## Sales - Apartment - Fuengirola 730.000€

Fuengirola Apartment

Community: 2,892 EUR / year IBI: 422 EUR / year Rubbish: 24 EUR / year

3

3

180 m<sup>2</sup>

Enjoy an exclusive lifestyle in this stunning apartment located on the beachfront in Fuengirola, offering unparalleled views of the Mediterranean Sea. This spacious apartment is the result of the combination of two properties, which gives it exceptional space and comfort. With direct access to the beach and located in one of the most sought-after areas of the Costa del Sol, it is ideal both for living and as an investment. The apartment features a large living and dining room, where you can enjoy a bright and welcoming atmosphere. The large windows allow natural light to fill the space throughout the day, while the partial sea views create a relaxing environment. It has three double bedrooms, all with ample space for wardrobes and equipped to ensure maximum comfort. Additionally, it includes three bathrooms, one of them en suite, with a practical and functional design. The furnished kitchen is a good size, equipped with essential appliances, and perfect for enjoying daily cooking in a comfortable and well-distributed space. The apartment also has two terraces, from which you can enjoy unbeatable views of the sea and the coast, ideal for relaxing outdoors or enjoying meals al fresco while taking in the scenery.