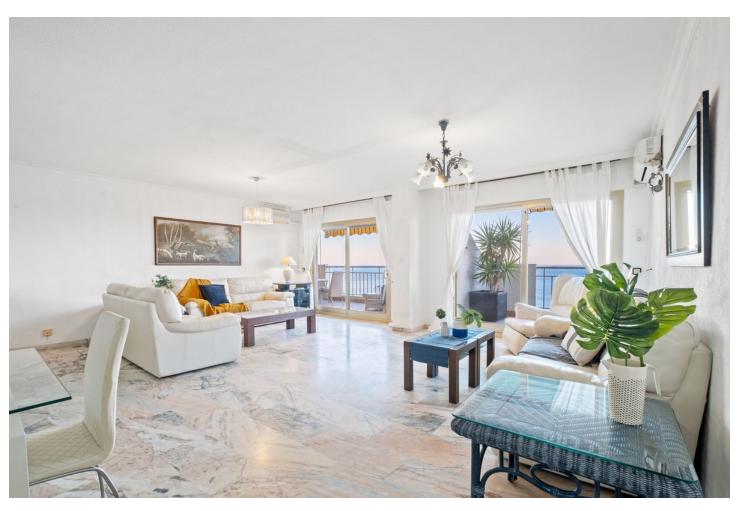

## Sales - Apartment - Fuengirola 730.000€

Fuengirola Apartment

Community: 2,892 EUR / year IBI: 422 EUR / year Rubbish: 24 EUR / year

3

3

180 m<sup>2</sup>

Enjoy an exclusive lifestyle in this stunning apartment located on the beachfront in Fuengirola, offering unparalleled views of the Mediterranean Sea. This spacious apartment is the result of the combination of two properties, which gives it exceptional space and comfort. With direct access to the beach and located in one of the most sought-after areas of the Costa del Sol, it is ideal both for living and as an investment. The apartment features a large living and dining room, where you can enjoy a bright and welcoming atmosphere. The large windows allow natural light to fill the space throughout the day, while the partial sea views create a relaxing environment. It has three double bedrooms, all with ample space for wardrobes and equipped to ensure maximum comfort. Additionally, it includes three bathrooms, one of them en suite, with a practical and functional design. The furnished kitchen is a good size, equipped with essential appliances, and perfect for enjoying daily cooking in a comfortable and well-distributed space. The apartment also has two terraces, from which you can enjoy unbeatable views of the sea and the coast, ideal for relaxing outdoors or enjoying meals al fresco while taking in the scenery.