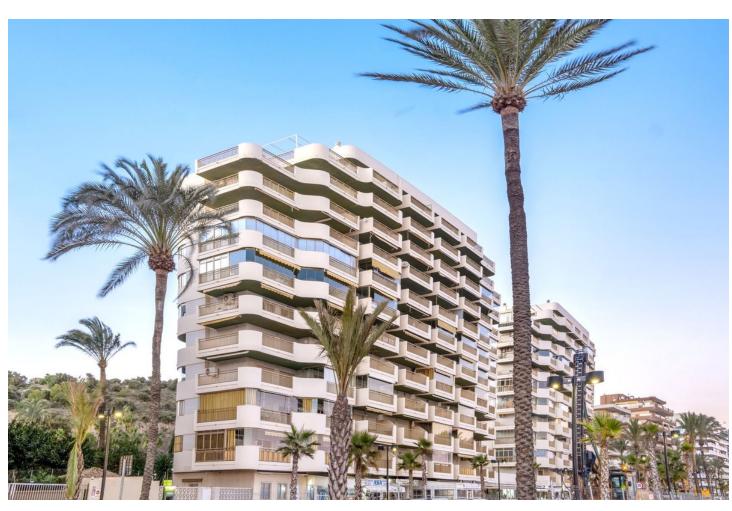

## Sales - Apartment - Fuengirola 730.000€

Fuengirola Apartment

Community: 2,892 EUR / year IBI: 422 EUR / year Rubbish: 24 EUR / year

3

3

180 m<sup>2</sup>

Enjoy an exclusive lifestyle in this stunning apartment located on the beachfront in Fuengirola, offering unparalleled views of the Mediterranean Sea. This spacious apartment is the result of the combination of two properties, which gives it exceptional space and comfort. With direct access to the beach and located in one of the most sought-after areas of the Costa del Sol, it is ideal both for living and as an investment. The apartment features a large living and dining room, where you can enjoy a bright and welcoming atmosphere. The large windows allow natural light to fill the space throughout the day, while the partial sea views create a relaxing environment. It has three double bedrooms, all with ample space for wardrobes and equipped to ensure maximum comfort. Additionally, it includes three bathrooms, one of them en suite, with a practical and functional design. The furnished kitchen is a good size, equipped with essential appliances, and perfect for enjoying daily cooking in a comfortable and well-distributed space. The apartment also has two terraces, from which you can enjoy unbeatable views of the sea and the coast, ideal for relaxing outdoors or enjoying meals al fresco while taking in the scenery.