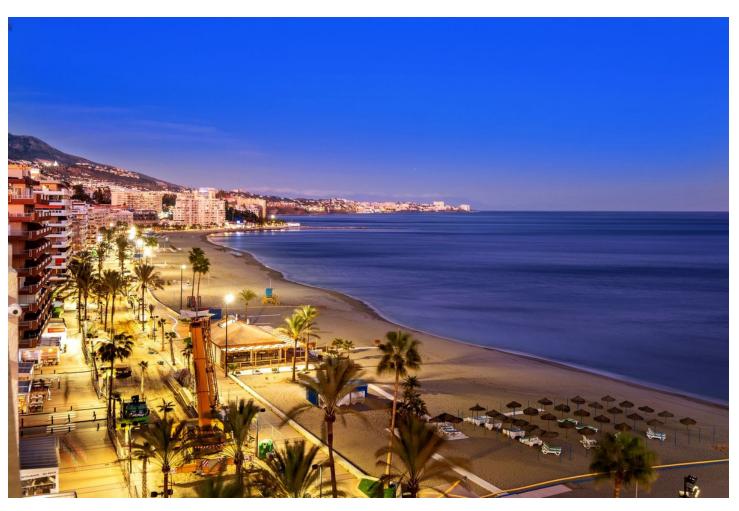

## Sales - Apartment - Fuengirola 730.000€

Fuengirola Apartment

Community: 2,892 EUR / year IBI: 422 EUR / year Rubbish: 24 EUR / year

3

3

180 m<sup>2</sup>

Enjoy an exclusive lifestyle in this stunning apartment located on the beachfront in Fuengirola, offering unparalleled views of the Mediterranean Sea. This spacious apartment is the result of the combination of two properties, which gives it exceptional space and comfort. With direct access to the beach and located in one of the most sought-after areas of the Costa del Sol, it is ideal both for living and as an investment. The apartment features a large living and dining room, where you can enjoy a bright and welcoming atmosphere. The large windows allow natural light to fill the space throughout the day, while the partial sea views create a relaxing environment. It has three double bedrooms, all with ample space for wardrobes and equipped to ensure maximum comfort. Additionally, it includes three bathrooms, one of them en suite, with a practical and functional design. The furnished kitchen is a good size, equipped with essential appliances, and perfect for enjoying daily cooking in a comfortable and well-distributed space. The apartment also has two terraces, from which you can enjoy unbeatable views of the sea and the coast, ideal for relaxing outdoors or enjoying meals al fresco while taking in the scenery.