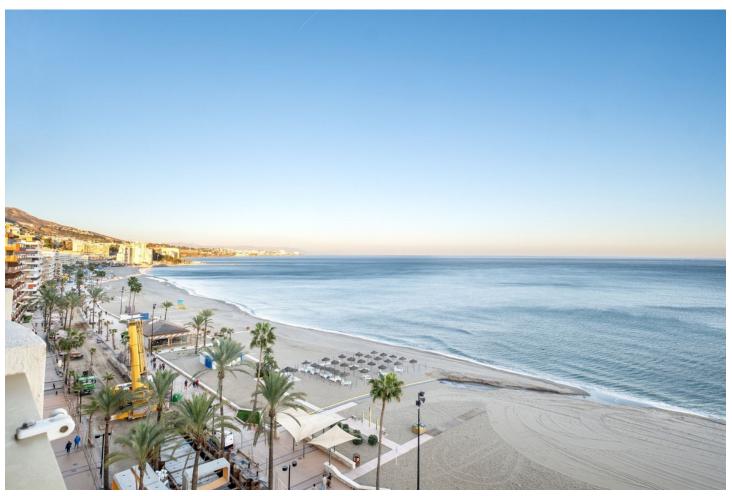

## Sales - Apartment - Fuengirola 730.000€

Fuengirola Apartment

Community: 2,892 EUR / year IBI: 422 EUR / year Rubbish: 24 EUR / year

3

3

180 m<sup>2</sup>

Enjoy an exclusive lifestyle in this stunning apartment located on the beachfront in Fuengirola, offering unparalleled views of the Mediterranean Sea. This spacious apartment is the result of the combination of two properties, which gives it exceptional space and comfort. With direct access to the beach and located in one of the most sought-after areas of the Costa del Sol, it is ideal both for living and as an investment. The apartment features a large living and dining room, where you can enjoy a bright and welcoming atmosphere. The large windows allow natural light to fill the space throughout the day, while the partial sea views create a relaxing environment. It has three double bedrooms, all with ample space for wardrobes and equipped to ensure maximum comfort. Additionally, it includes three bathrooms, one of them en suite, with a practical and functional design. The furnished kitchen is a good size, equipped with essential appliances, and perfect for enjoying daily cooking in a comfortable and well-distributed space. The apartment also has two terraces, from which you can enjoy unbeatable views of the sea and the coast, ideal for relaxing outdoors or enjoying meals al fresco while taking in the scenery.