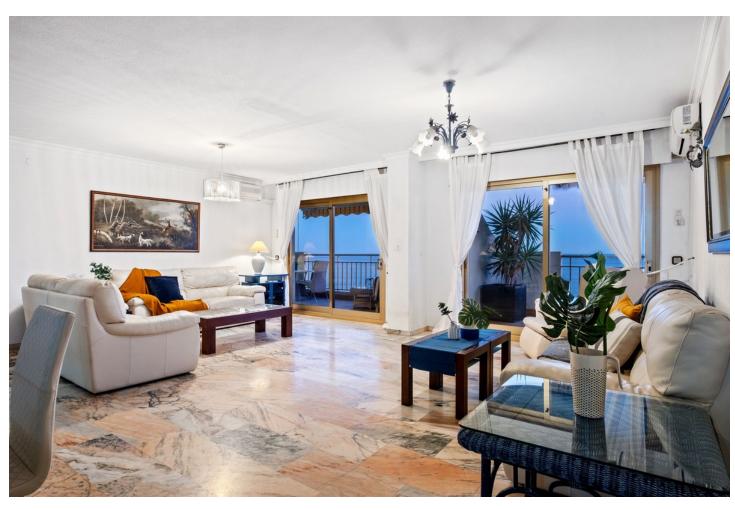

## Sales - Apartment - Fuengirola 730.000€

Fuengirola Apartment

Community: 2,892 EUR / year IBI: 422 EUR / year Rubbish: 24 EUR / year

3

3

180 m<sup>2</sup>

Enjoy an exclusive lifestyle in this stunning apartment located on the beachfront in Fuengirola, offering unparalleled views of the Mediterranean Sea. This spacious apartment is the result of the combination of two properties, which gives it exceptional space and comfort. With direct access to the beach and located in one of the most sought-after areas of the Costa del Sol, it is ideal both for living and as an investment. The apartment features a large living and dining room, where you can enjoy a bright and welcoming atmosphere. The large windows allow natural light to fill the space throughout the day, while the partial sea views create a relaxing environment. It has three double bedrooms, all with ample space for wardrobes and equipped to ensure maximum comfort. Additionally, it includes three bathrooms, one of them en suite, with a practical and functional design. The furnished kitchen is a good size, equipped with essential appliances, and perfect for enjoying daily cooking in a comfortable and well-distributed space. The apartment also has two terraces, from which you can enjoy unbeatable views of the sea and the coast, ideal for relaxing outdoors or enjoying meals al fresco while taking in the scenery.