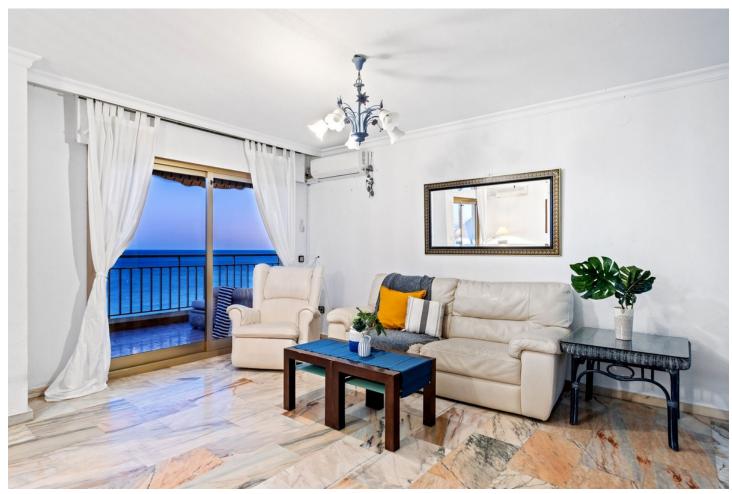

## Sales - Apartment - Fuengirola 730.000€

Fuengirola Apartment

Community: 2,892 EUR / year IBI: 422 EUR / year Rubbish: 24 EUR / year

3

3

180 m<sup>2</sup>

Enjoy an exclusive lifestyle in this stunning apartment located on the beachfront in Fuengirola, offering unparalleled views of the Mediterranean Sea. This spacious apartment is the result of the combination of two properties, which gives it exceptional space and comfort. With direct access to the beach and located in one of the most sought-after areas of the Costa del Sol, it is ideal both for living and as an investment. The apartment features a large living and dining room, where you can enjoy a bright and welcoming atmosphere. The large windows allow natural light to fill the space throughout the day, while the partial sea views create a relaxing environment. It has three double bedrooms, all with ample space for wardrobes and equipped to ensure maximum comfort. Additionally, it includes three bathrooms, one of them en suite, with a practical and functional design. The furnished kitchen is a good size, equipped with essential appliances, and perfect for enjoying daily cooking in a comfortable and well-distributed space. The apartment also has two terraces, from which you can enjoy unbeatable views of the sea and the coast, ideal for relaxing outdoors or enjoying meals al fresco while taking in the scenery.