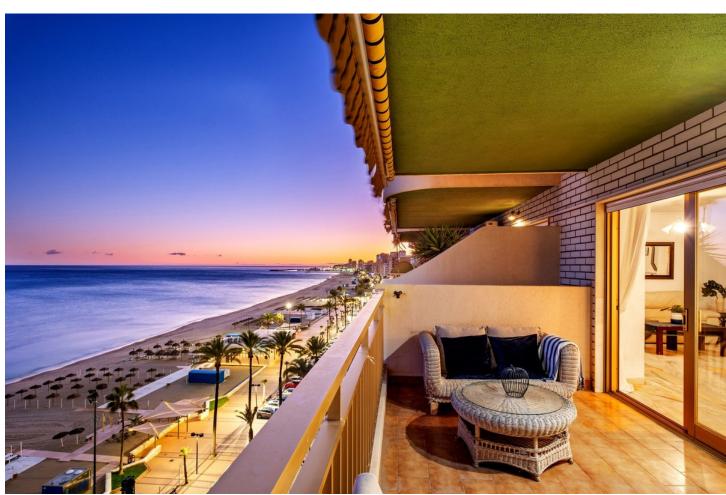

## Sales - Apartment - Fuengirola 730.000€

Fuengirola Apartment

Community: 2,892 EUR / year IBI: 422 EUR / year Rubbish: 24 EUR / year

3

3

180 m<sup>2</sup>

Enjoy an exclusive lifestyle in this stunning apartment located on the beachfront in Fuengirola, offering unparalleled views of the Mediterranean Sea. This spacious apartment is the result of the combination of two properties, which gives it exceptional space and comfort. With direct access to the beach and located in one of the most sought-after areas of the Costa del Sol, it is ideal both for living and as an investment. The apartment features a large living and dining room, where you can enjoy a bright and welcoming atmosphere. The large windows allow natural light to fill the space throughout the day, while the partial sea views create a relaxing environment. It has three double bedrooms, all with ample space for wardrobes and equipped to ensure maximum comfort. Additionally, it includes three bathrooms, one of them en suite, with a practical and functional design. The furnished kitchen is a good size, equipped with essential appliances, and perfect for enjoying daily cooking in a comfortable and well-distributed space. The apartment also has two terraces, from which you can enjoy unbeatable views of the sea and the coast, ideal for relaxing outdoors or enjoying meals al fresco while taking in the scenery.