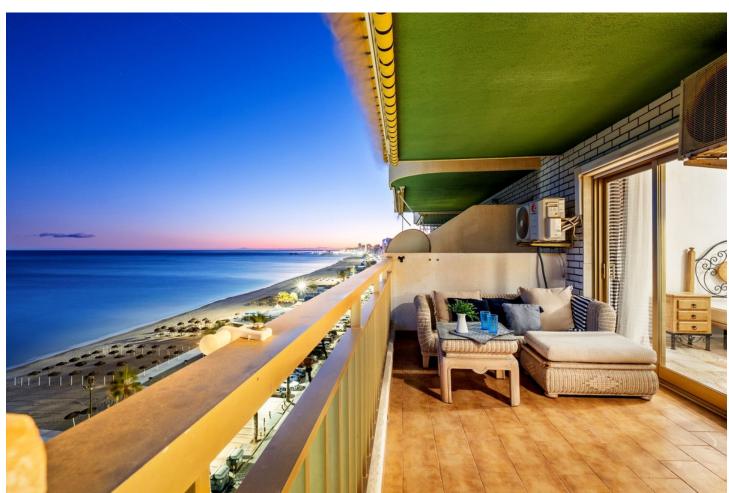

## Sales - Apartment - Fuengirola 730.000€

Fuengirola Apartment

Community: 2,892 EUR / year IBI: 422 EUR / year Rubbish: 24 EUR / year

3

3

180 m<sup>2</sup>

Enjoy an exclusive lifestyle in this stunning apartment located on the beachfront in Fuengirola, offering unparalleled views of the Mediterranean Sea. This spacious apartment is the result of the combination of two properties, which gives it exceptional space and comfort. With direct access to the beach and located in one of the most sought-after areas of the Costa del Sol, it is ideal both for living and as an investment. The apartment features a large living and dining room, where you can enjoy a bright and welcoming atmosphere. The large windows allow natural light to fill the space throughout the day, while the partial sea views create a relaxing environment. It has three double bedrooms, all with ample space for wardrobes and equipped to ensure maximum comfort. Additionally, it includes three bathrooms, one of them en suite, with a practical and functional design. The furnished kitchen is a good size, equipped with essential appliances, and perfect for enjoying daily cooking in a comfortable and well-distributed space. The apartment also has two terraces, from which you can enjoy unbeatable views of the sea and the coast, ideal for relaxing outdoors or enjoying meals al fresco while taking in the scenery.