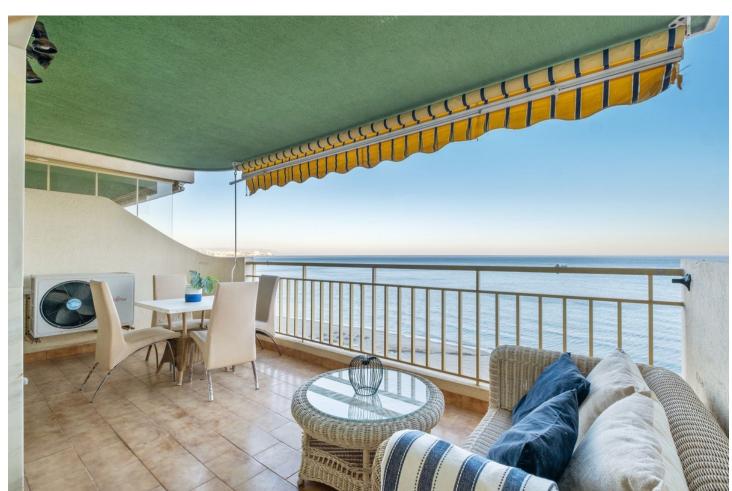

## Sales - Apartment - Fuengirola 730.000€

Fuengirola Apartment

Community: 2,892 EUR / year IBI: 422 EUR / year Rubbish: 24 EUR / year

3

3

180 m<sup>2</sup>

Enjoy an exclusive lifestyle in this stunning apartment located on the beachfront in Fuengirola, offering unparalleled views of the Mediterranean Sea. This spacious apartment is the result of the combination of two properties, which gives it exceptional space and comfort. With direct access to the beach and located in one of the most sought-after areas of the Costa del Sol, it is ideal both for living and as an investment. The apartment features a large living and dining room, where you can enjoy a bright and welcoming atmosphere. The large windows allow natural light to fill the space throughout the day, while the partial sea views create a relaxing environment. It has three double bedrooms, all with ample space for wardrobes and equipped to ensure maximum comfort. Additionally, it includes three bathrooms, one of them en suite, with a practical and functional design. The furnished kitchen is a good size, equipped with essential appliances, and perfect for enjoying daily cooking in a comfortable and well-distributed space. The apartment also has two terraces, from which you can enjoy unbeatable views of the sea and the coast, ideal for relaxing outdoors or enjoying meals al fresco while taking in the scenery.