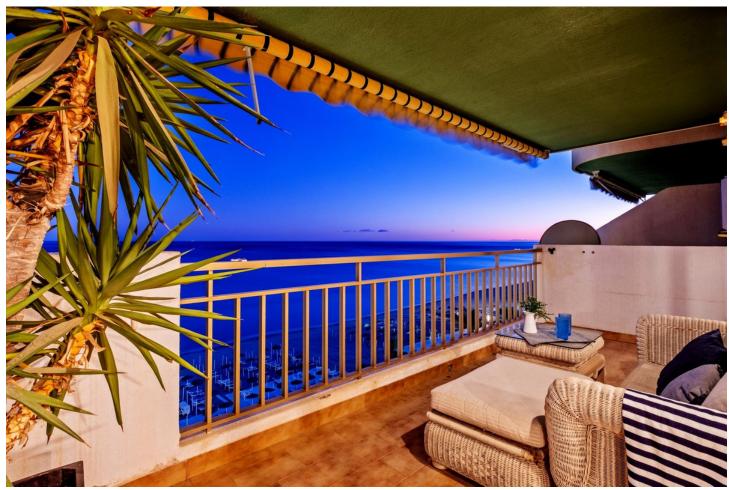

## Sales - Apartment - Fuengirola 730.000€

Fuengirola Apartment

Community: 2,892 EUR / year IBI: 422 EUR / year Rubbish: 24 EUR / year

3

3

180 m<sup>2</sup>

Enjoy an exclusive lifestyle in this stunning apartment located on the beachfront in Fuengirola, offering unparalleled views of the Mediterranean Sea. This spacious apartment is the result of the combination of two properties, which gives it exceptional space and comfort. With direct access to the beach and located in one of the most sought-after areas of the Costa del Sol, it is ideal both for living and as an investment. The apartment features a large living and dining room, where you can enjoy a bright and welcoming atmosphere. The large windows allow natural light to fill the space throughout the day, while the partial sea views create a relaxing environment. It has three double bedrooms, all with ample space for wardrobes and equipped to ensure maximum comfort. Additionally, it includes three bathrooms, one of them en suite, with a practical and functional design. The furnished kitchen is a good size, equipped with essential appliances, and perfect for enjoying daily cooking in a comfortable and well-distributed space. The apartment also has two terraces, from which you can enjoy unbeatable views of the sea and the coast, ideal for relaxing outdoors or enjoying meals al fresco while taking in the scenery.