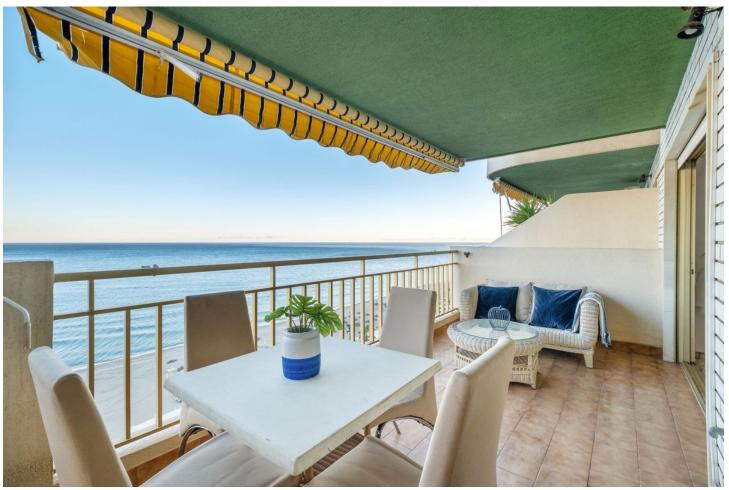

## Sales - Apartment - Fuengirola 730.000€

Fuengirola Apartment

Community: 2,892 EUR / year IBI: 422 EUR / year Rubbish: 24 EUR / year

3

3

180 m<sup>2</sup>

Enjoy an exclusive lifestyle in this stunning apartment located on the beachfront in Fuengirola, offering unparalleled views of the Mediterranean Sea. This spacious apartment is the result of the combination of two properties, which gives it exceptional space and comfort. With direct access to the beach and located in one of the most sought-after areas of the Costa del Sol, it is ideal both for living and as an investment. The apartment features a large living and dining room, where you can enjoy a bright and welcoming atmosphere. The large windows allow natural light to fill the space throughout the day, while the partial sea views create a relaxing environment. It has three double bedrooms, all with ample space for wardrobes and equipped to ensure maximum comfort. Additionally, it includes three bathrooms, one of them en suite, with a practical and functional design. The furnished kitchen is a good size, equipped with essential appliances, and perfect for enjoying daily cooking in a comfortable and well-distributed space. The apartment also has two terraces, from which you can enjoy unbeatable views of the sea and the coast, ideal for relaxing outdoors or enjoying meals al fresco while taking in the scenery.