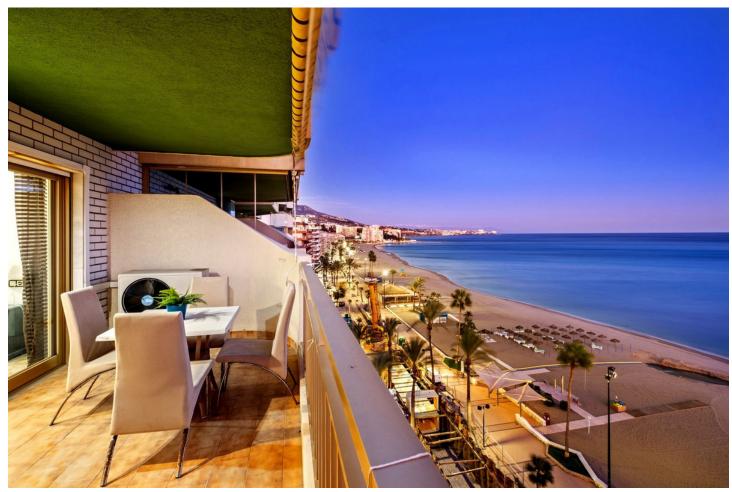

## Sales - Apartment - Fuengirola 730.000€

Fuengirola Apartment

Community: 2,892 EUR / year IBI: 422 EUR / year Rubbish: 24 EUR / year

3

3

180 m<sup>2</sup>

Enjoy an exclusive lifestyle in this stunning apartment located on the beachfront in Fuengirola, offering unparalleled views of the Mediterranean Sea. This spacious apartment is the result of the combination of two properties, which gives it exceptional space and comfort. With direct access to the beach and located in one of the most sought-after areas of the Costa del Sol, it is ideal both for living and as an investment. The apartment features a large living and dining room, where you can enjoy a bright and welcoming atmosphere. The large windows allow natural light to fill the space throughout the day, while the partial sea views create a relaxing environment. It has three double bedrooms, all with ample space for wardrobes and equipped to ensure maximum comfort. Additionally, it includes three bathrooms, one of them en suite, with a practical and functional design. The furnished kitchen is a good size, equipped with essential appliances, and perfect for enjoying daily cooking in a comfortable and well-distributed space. The apartment also has two terraces, from which you can enjoy unbeatable views of the sea and the coast, ideal for relaxing outdoors or enjoying meals al fresco while taking in the scenery.