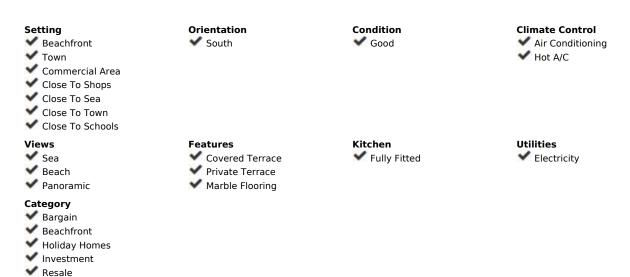

## Sales - Apartment - Fuengirola 730.000€

Fuengirola Apartment

Community: 2,892 EUR / year IBI: 422 EUR / year Rubbish: 24 EUR / year

3

3

180 m<sup>2</sup>

Enjoy an exclusive lifestyle in this stunning apartment located on the beachfront in Fuengirola, offering unparalleled views of the Mediterranean Sea. This spacious apartment is the result of the combination of two properties, which gives it exceptional space and comfort. With direct access to the beach and located in one of the most sought-after areas of the Costa del Sol, it is ideal both for living and as an investment. The apartment features a large living and dining room, where you can enjoy a bright and welcoming atmosphere. The large windows allow natural light to fill the space throughout the day, while the partial sea views create a relaxing environment. It has three double bedrooms, all with ample space for wardrobes and equipped to ensure maximum comfort. Additionally, it includes three bathrooms, one of them en suite, with a practical and functional design. The furnished kitchen is a good size, equipped with essential appliances, and perfect for enjoying daily cooking in a comfortable and well-distributed space. The apartment also has two terraces, from which you can enjoy unbeatable views of the sea and the coast, ideal for relaxing outdoors or enjoying meals al fresco while taking in the scenery.