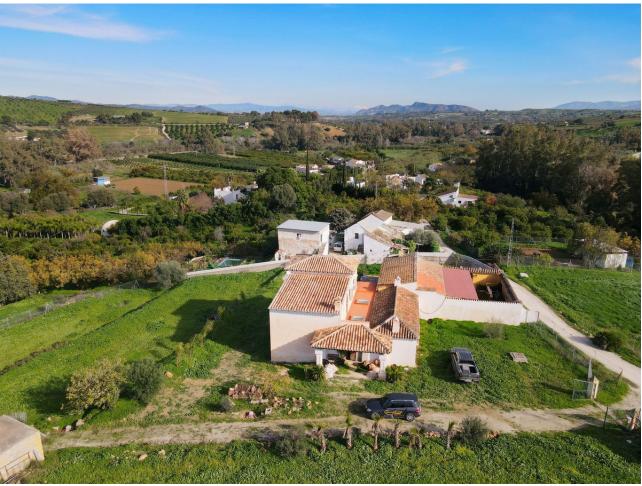

## Sales - House - Coín 595.000€

Coín House

5

5

360 m<sup>2</sup>

40000 m2

Discover your country retreat: a 360 m² house on an impressive 40.000 m² plot, ideal for horse and nature lovers. This property offers you a blank canvas, as the main house is unfinished, allowing you to design it to your liking and turn it into the home of your dreams. With three large bedrooms, two of them en suite, plus a bathroom for guests, here you will be able to enjoy the comfort and privacy you deserve. The views of the countryside are simply spectacular, providing a landscape that will take your breath away every morning. The interior features a large entrance hall, a cozy living room and a spacious kitchen, perfect for family gatherings and unforgettable moments. In addition, the property includes a charming 2-bedroom apartment, fully equipped with a living room, kitchen and two bathrooms, ideal for entertaining family or friends. This apartment has its own entrance, a beautiful patio and a covered porch, guaranteeing privacy and quality in every corner. Located just 10 minutes by car from Coín and 25 minutes from the airport, here you can enjoy the rich gastronomy and local culture without giving up the tranquility of the countryside. With a stunning natural setting, plenty of privacy and few neighbors, this house is a unique opportunity for those looking for a serene lifestyle connected to nature. Don't miss the opportunity to visit this property and appreciate its size, quality and the beauty of the rural setting. Your new home in the countryside is waiting for you!