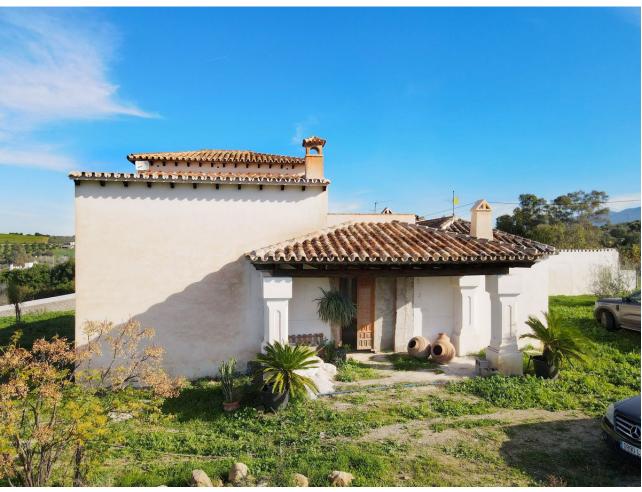

## Sales - House - Coín 595.000€

Coín House

5

5

360 m<sup>2</sup>

40000 m2

Discover your country retreat: a 360 m² house on an impressive 40.000 m² plot, ideal for horse and nature lovers. This property offers you a blank canvas, as the main house is unfinished, allowing you to design it to your liking and turn it into the home of your dreams. With three large bedrooms, two of them en suite, plus a bathroom for guests, here you will be able to enjoy the comfort and privacy you deserve. The views of the countryside are simply spectacular, providing a landscape that will take your breath away every morning. The interior features a large entrance hall, a cozy living room and a spacious kitchen, perfect for family gatherings and unforgettable moments. In addition, the property includes a charming 2-bedroom apartment, fully equipped with a living room, kitchen and two bathrooms, ideal for entertaining family or friends. This apartment has its own entrance, a beautiful patio and a covered porch, guaranteeing privacy and quality in every corner. Located just 10 minutes by car from Coín and 25 minutes from the airport, here you can enjoy the rich gastronomy and local culture without giving up the tranquility of the countryside. With a stunning natural setting, plenty of privacy and few neighbors, this house is a unique opportunity for those looking for a serene lifestyle connected to nature. Don't miss the opportunity to visit this property and appreciate its size, quality and the beauty of the rural setting. Your new home in the countryside is waiting for you!