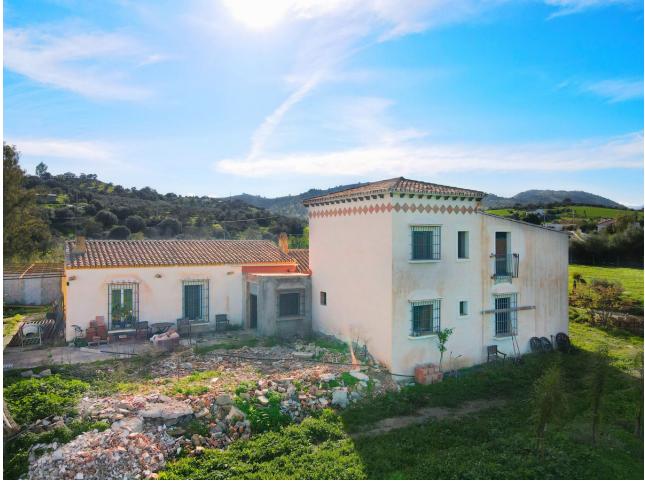

## Sales - House - Coín 595.000€

Coín House

5

5

360 m<sup>2</sup>

40000 m2

Discover your country retreat: a 360 m² house on an impressive 40.000 m² plot, ideal for horse and nature lovers. This property offers you a blank canvas, as the main house is unfinished, allowing you to design it to your liking and turn it into the home of your dreams. With three large bedrooms, two of them en suite, plus a bathroom for guests, here you will be able to enjoy the comfort and privacy you deserve. The views of the countryside are simply spectacular, providing a landscape that will take your breath away every morning. The interior features a large entrance hall, a cozy living room and a spacious kitchen, perfect for family gatherings and unforgettable moments. In addition, the property includes a charming 2-bedroom apartment, fully equipped with a living room, kitchen and two bathrooms, ideal for entertaining family or friends. This apartment has its own entrance, a beautiful patio and a covered porch, guaranteeing privacy and quality in every corner. Located just 10 minutes by car from Coín and 25 minutes from the airport, here you can enjoy the rich gastronomy and local culture without giving up the tranquility of the countryside. With a stunning natural setting, plenty of privacy and few neighbors, this house is a unique opportunity for those looking for a serene lifestyle connected to nature. Don't miss the opportunity to visit this property and appreciate its size, quality and the beauty of the rural setting. Your new home in the countryside is waiting for you!