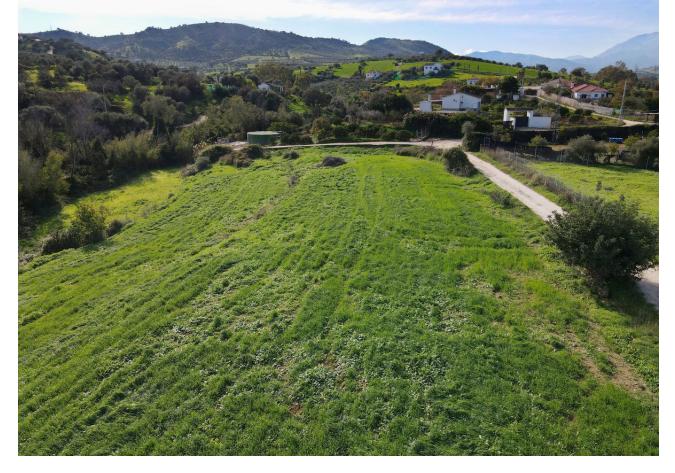

## Sales - House - Coín 595.000€

Coín House

5

5

360 m<sup>2</sup>

40000 m2

Discover your country retreat: a 360 m² house on an impressive 40.000 m² plot, ideal for horse and nature lovers. This property offers you a blank canvas, as the main house is unfinished, allowing you to design it to your liking and turn it into the home of your dreams. With three large bedrooms, two of them en suite, plus a bathroom for guests, here you will be able to enjoy the comfort and privacy you deserve. The views of the countryside are simply spectacular, providing a landscape that will take your breath away every morning. The interior features a large entrance hall, a cozy living room and a spacious kitchen, perfect for family gatherings and unforgettable moments. In addition, the property includes a charming 2-bedroom apartment, fully equipped with a living room, kitchen and two bathrooms, ideal for entertaining family or friends. This apartment has its own entrance, a beautiful patio and a covered porch, guaranteeing privacy and quality in every corner. Located just 10 minutes by car from Coín and 25 minutes from the airport, here you can enjoy the rich gastronomy and local culture without giving up the tranquility of the countryside. With a stunning natural setting, plenty of privacy and few neighbors, this house is a unique opportunity for those looking for a serene lifestyle connected to nature. Don't miss the opportunity to visit this property and appreciate its size, quality and the beauty of the rural setting. Your new home in the countryside is waiting for you!