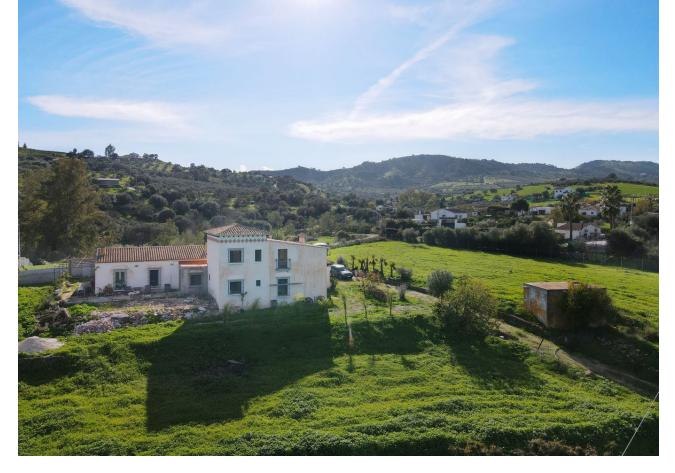

## Sales - House - Coín 595.000€

Coín House

5

5

360 m<sup>2</sup>

40000 m2

Discover your country retreat: a 360 m² house on an impressive 40.000 m² plot, ideal for horse and nature lovers. This property offers you a blank canvas, as the main house is unfinished, allowing you to design it to your liking and turn it into the home of your dreams. With three large bedrooms, two of them en suite, plus a bathroom for guests, here you will be able to enjoy the comfort and privacy you deserve. The views of the countryside are simply spectacular, providing a landscape that will take your breath away every morning. The interior features a large entrance hall, a cozy living room and a spacious kitchen, perfect for family gatherings and unforgettable moments. In addition, the property includes a charming 2-bedroom apartment, fully equipped with a living room, kitchen and two bathrooms, ideal for entertaining family or friends. This apartment has its own entrance, a beautiful patio and a covered porch, guaranteeing privacy and quality in every corner. Located just 10 minutes by car from Coín and 25 minutes from the airport, here you can enjoy the rich gastronomy and local culture without giving up the tranquility of the countryside. With a stunning natural setting, plenty of privacy and few neighbors, this house is a unique opportunity for those looking for a serene lifestyle connected to nature. Don't miss the opportunity to visit this property and appreciate its size, quality and the beauty of the rural setting. Your new home in the countryside is waiting for you!