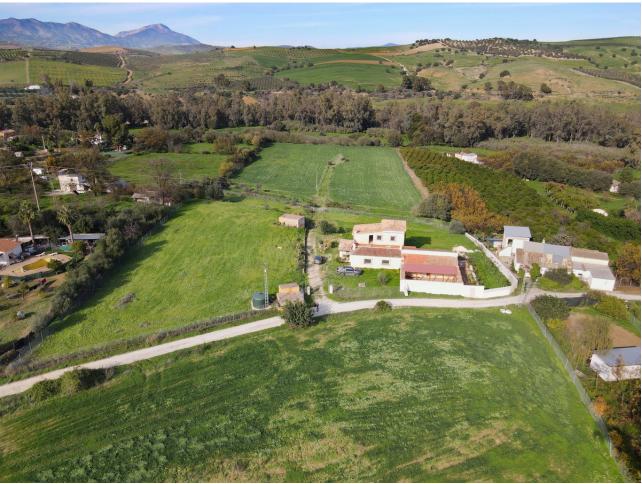

## Sales - House - Coín 595.000€

Coín House

5

5

360 m<sup>2</sup>

40000 m2

Discover your country retreat: a 360 m² house on an impressive 40.000 m² plot, ideal for horse and nature lovers. This property offers you a blank canvas, as the main house is unfinished, allowing you to design it to your liking and turn it into the home of your dreams. With three large bedrooms, two of them en suite, plus a bathroom for guests, here you will be able to enjoy the comfort and privacy you deserve. The views of the countryside are simply spectacular, providing a landscape that will take your breath away every morning. The interior features a large entrance hall, a cozy living room and a spacious kitchen, perfect for family gatherings and unforgettable moments. In addition, the property includes a charming 2-bedroom apartment, fully equipped with a living room, kitchen and two bathrooms, ideal for entertaining family or friends. This apartment has its own entrance, a beautiful patio and a covered porch, guaranteeing privacy and quality in every corner. Located just 10 minutes by car from Coín and 25 minutes from the airport, here you can enjoy the rich gastronomy and local culture without giving up the tranquility of the countryside. With a stunning natural setting, plenty of privacy and few neighbors, this house is a unique opportunity for those looking for a serene lifestyle connected to nature. Don't miss the opportunity to visit this property and appreciate its size, quality and the beauty of the rural setting. Your new home in the countryside is waiting for you!