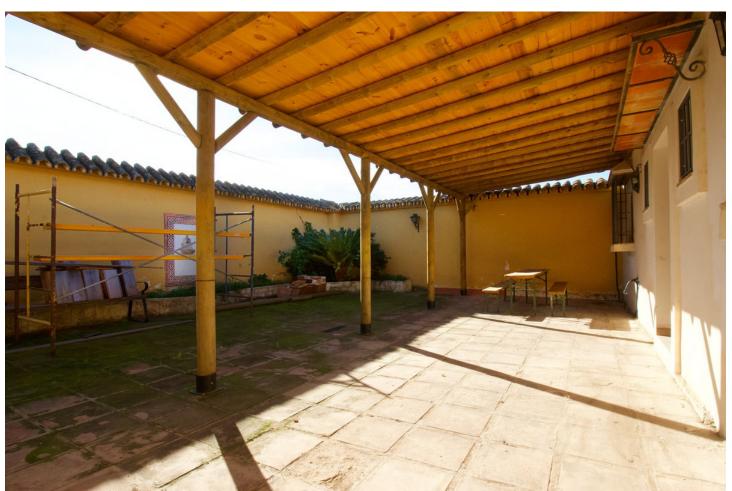

## Sales - House - Coín 595.000€

Coín House

5

5

360 m<sup>2</sup>

40000 m2

Discover your country retreat: a 360 m² house on an impressive 40.000 m² plot, ideal for horse and nature lovers. This property offers you a blank canvas, as the main house is unfinished, allowing you to design it to your liking and turn it into the home of your dreams. With three large bedrooms, two of them en suite, plus a bathroom for guests, here you will be able to enjoy the comfort and privacy you deserve. The views of the countryside are simply spectacular, providing a landscape that will take your breath away every morning. The interior features a large entrance hall, a cozy living room and a spacious kitchen, perfect for family gatherings and unforgettable moments. In addition, the property includes a charming 2-bedroom apartment, fully equipped with a living room, kitchen and two bathrooms, ideal for entertaining family or friends. This apartment has its own entrance, a beautiful patio and a covered porch, guaranteeing privacy and quality in every corner. Located just 10 minutes by car from Coín and 25 minutes from the airport, here you can enjoy the rich gastronomy and local culture without giving up the tranquility of the countryside. With a stunning natural setting, plenty of privacy and few neighbors, this house is a unique opportunity for those looking for a serene lifestyle connected to nature. Don't miss the opportunity to visit this property and appreciate its size, quality and the beauty of the rural setting. Your new home in the countryside is waiting for you!