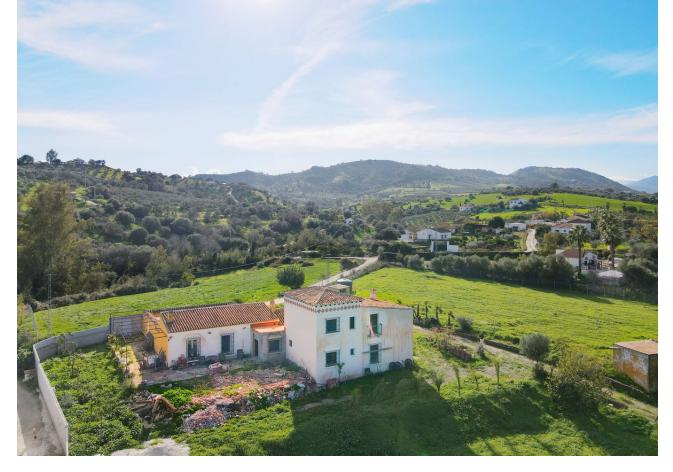

## Sales - House - Coín 595.000€

Coín House

5

5

360 m<sup>2</sup>

40000 m2

Discover your country retreat: a 360 m² house on an impressive 40.000 m² plot, ideal for horse and nature lovers. This property offers you a blank canvas, as the main house is unfinished, allowing you to design it to your liking and turn it into the home of your dreams. With three large bedrooms, two of them en suite, plus a bathroom for guests, here you will be able to enjoy the comfort and privacy you deserve. The views of the countryside are simply spectacular, providing a landscape that will take your breath away every morning. The interior features a large entrance hall, a cozy living room and a spacious kitchen, perfect for family gatherings and unforgettable moments. In addition, the property includes a charming 2-bedroom apartment, fully equipped with a living room, kitchen and two bathrooms, ideal for entertaining family or friends. This apartment has its own entrance, a beautiful patio and a covered porch, guaranteeing privacy and quality in every corner. Located just 10 minutes by car from Coín and 25 minutes from the airport, here you can enjoy the rich gastronomy and local culture without giving up the tranquility of the countryside. With a stunning natural setting, plenty of privacy and few neighbors, this house is a unique opportunity for those looking for a serene lifestyle connected to nature. Don't miss the opportunity to visit this property and appreciate its size, quality and the beauty of the rural setting. Your new home in the countryside is waiting for you!