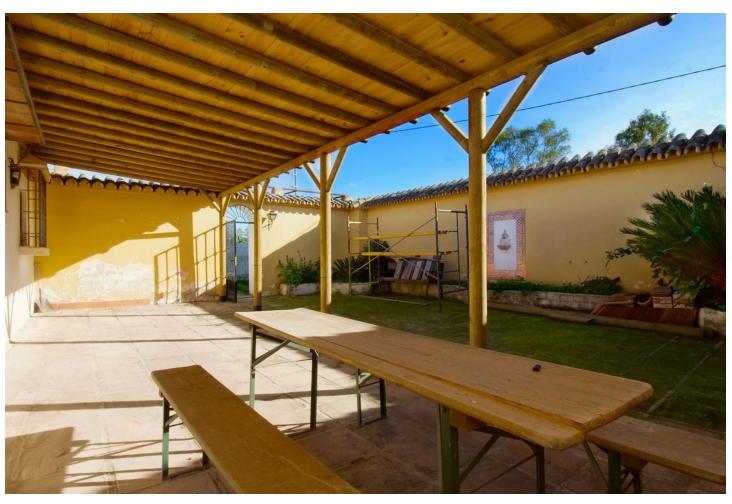

## Sales - House - Coín 595.000€

Coín House

5

5

360 m<sup>2</sup>

40000 m2

Discover your country retreat: a 360 m² house on an impressive 40.000 m² plot, ideal for horse and nature lovers. This property offers you a blank canvas, as the main house is unfinished, allowing you to design it to your liking and turn it into the home of your dreams. With three large bedrooms, two of them en suite, plus a bathroom for guests, here you will be able to enjoy the comfort and privacy you deserve. The views of the countryside are simply spectacular, providing a landscape that will take your breath away every morning. The interior features a large entrance hall, a cozy living room and a spacious kitchen, perfect for family gatherings and unforgettable moments. In addition, the property includes a charming 2-bedroom apartment, fully equipped with a living room, kitchen and two bathrooms, ideal for entertaining family or friends. This apartment has its own entrance, a beautiful patio and a covered porch, guaranteeing privacy and quality in every corner. Located just 10 minutes by car from Coín and 25 minutes from the airport, here you can enjoy the rich gastronomy and local culture without giving up the tranquility of the countryside. With a stunning natural setting, plenty of privacy and few neighbors, this house is a unique opportunity for those looking for a serene lifestyle connected to nature. Don't miss the opportunity to visit this property and appreciate its size, quality and the beauty of the rural setting. Your new home in the countryside is waiting for you!