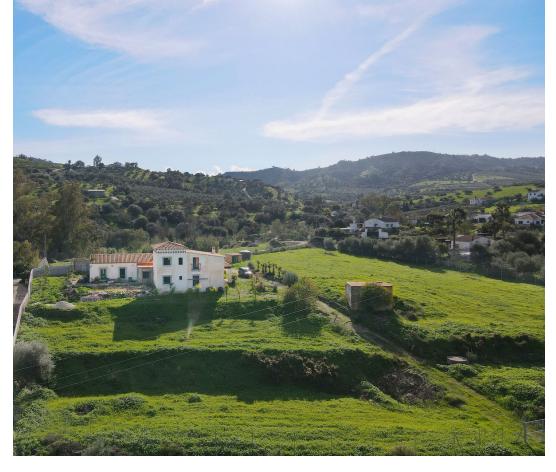

## Sales - House - Coín 595.000€

Coín House

5

5

360 m<sup>2</sup>

40000 m2

Discover your country retreat: a 360 m² house on an impressive 40.000 m² plot, ideal for horse and nature lovers. This property offers you a blank canvas, as the main house is unfinished, allowing you to design it to your liking and turn it into the home of your dreams. With three large bedrooms, two of them en suite, plus a bathroom for guests, here you will be able to enjoy the comfort and privacy you deserve. The views of the countryside are simply spectacular, providing a landscape that will take your breath away every morning. The interior features a large entrance hall, a cozy living room and a spacious kitchen, perfect for family gatherings and unforgettable moments. In addition, the property includes a charming 2-bedroom apartment, fully equipped with a living room, kitchen and two bathrooms, ideal for entertaining family or friends. This apartment has its own entrance, a beautiful patio and a covered porch, guaranteeing privacy and quality in every corner. Located just 10 minutes by car from Coín and 25 minutes from the airport, here you can enjoy the rich gastronomy and local culture without giving up the tranquility of the countryside. With a stunning natural setting, plenty of privacy and few neighbors, this house is a unique opportunity for those looking for a serene lifestyle connected to nature. Don't miss the opportunity to visit this property and appreciate its size, quality and the beauty of the rural setting. Your new home in the countryside is waiting for you!