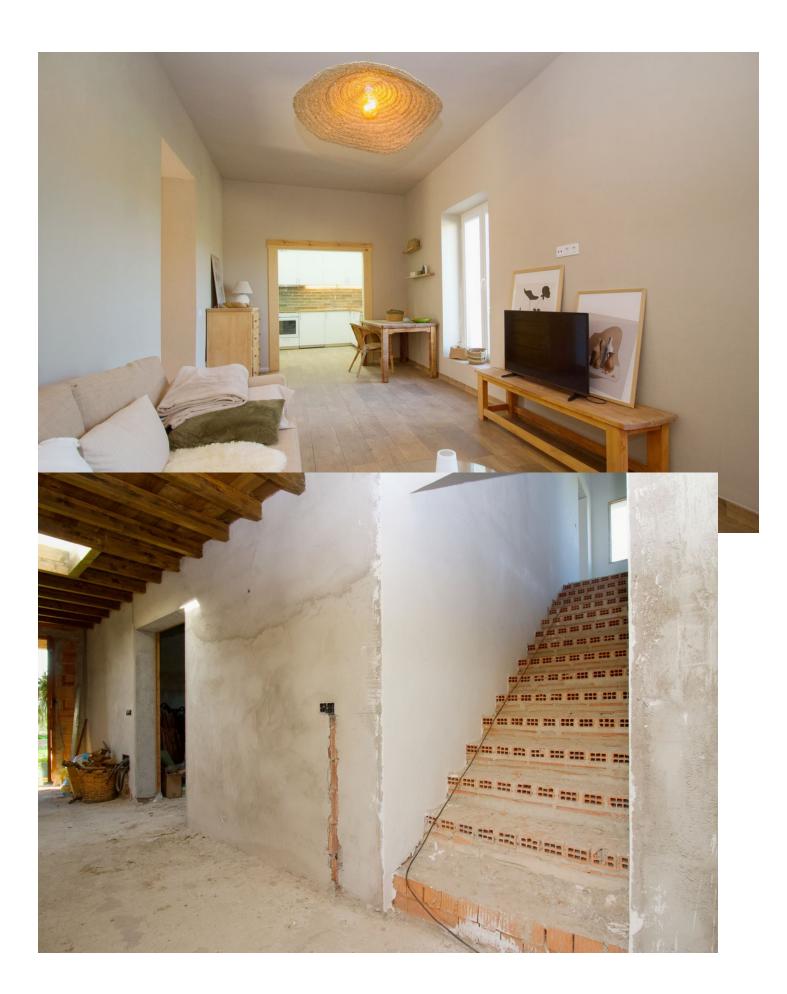

## Sales - House - Coín 595.000€

Coín House

5

5

360 m<sup>2</sup>

40000 m2

Discover your country retreat: a 360 m² house on an impressive 40.000 m² plot, ideal for horse and nature lovers. This property offers you a blank canvas, as the main house is unfinished, allowing you to design it to your liking and turn it into the home of your dreams. With three large bedrooms, two of them en suite, plus a bathroom for guests, here you will be able to enjoy the comfort and privacy you deserve. The views of the countryside are simply spectacular, providing a landscape that will take your breath away every morning. The interior features a large entrance hall, a cozy living room and a spacious kitchen, perfect for family gatherings and unforgettable moments. In addition, the property includes a charming 2-bedroom apartment, fully equipped with a living room, kitchen and two bathrooms, ideal for entertaining family or friends. This apartment has its own entrance, a beautiful patio and a covered porch, guaranteeing privacy and quality in every corner. Located just 10 minutes by car from Coín and 25 minutes from the airport, here you can enjoy the rich gastronomy and local culture without giving up the tranquility of the countryside. With a stunning natural setting, plenty of privacy and few neighbors, this house is a unique opportunity for those looking for a serene lifestyle connected to nature. Don't miss the opportunity to visit this property and appreciate its size, quality and the beauty of the rural setting. Your new home in the countryside is waiting for you!