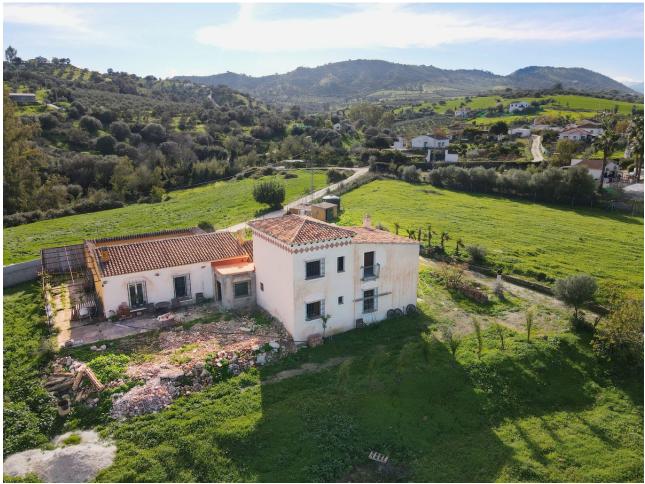

## Sales - House - Coín 595.000€

Coín House

5

5

360 m<sup>2</sup>

40000 m2

Discover your country retreat: a 360 m² house on an impressive 40.000 m² plot, ideal for horse and nature lovers. This property offers you a blank canvas, as the main house is unfinished, allowing you to design it to your liking and turn it into the home of your dreams. With three large bedrooms, two of them en suite, plus a bathroom for guests, here you will be able to enjoy the comfort and privacy you deserve. The views of the countryside are simply spectacular, providing a landscape that will take your breath away every morning. The interior features a large entrance hall, a cozy living room and a spacious kitchen, perfect for family gatherings and unforgettable moments. In addition, the property includes a charming 2-bedroom apartment, fully equipped with a living room, kitchen and two bathrooms, ideal for entertaining family or friends. This apartment has its own entrance, a beautiful patio and a covered porch, guaranteeing privacy and quality in every corner. Located just 10 minutes by car from Coín and 25 minutes from the airport, here you can enjoy the rich gastronomy and local culture without giving up the tranquility of the countryside. With a stunning natural setting, plenty of privacy and few neighbors, this house is a unique opportunity for those looking for a serene lifestyle connected to nature. Don't miss the opportunity to visit this property and appreciate its size, quality and the beauty of the rural setting. Your new home in the countryside is waiting for you!