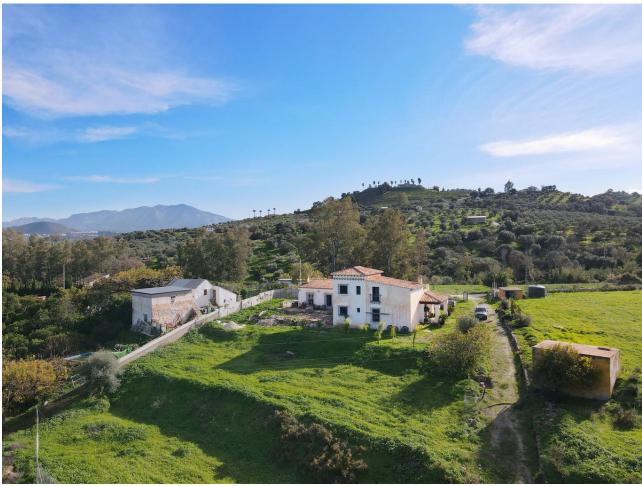

## Sales - House - Coín 595.000€

Coín House

5

5

360 m<sup>2</sup>

40000 m2

Discover your country retreat: a 360 m² house on an impressive 40.000 m² plot, ideal for horse and nature lovers. This property offers you a blank canvas, as the main house is unfinished, allowing you to design it to your liking and turn it into the home of your dreams. With three large bedrooms, two of them en suite, plus a bathroom for guests, here you will be able to enjoy the comfort and privacy you deserve. The views of the countryside are simply spectacular, providing a landscape that will take your breath away every morning. The interior features a large entrance hall, a cozy living room and a spacious kitchen, perfect for family gatherings and unforgettable moments. In addition, the property includes a charming 2-bedroom apartment, fully equipped with a living room, kitchen and two bathrooms, ideal for entertaining family or friends. This apartment has its own entrance, a beautiful patio and a covered porch, guaranteeing privacy and quality in every corner. Located just 10 minutes by car from Coín and 25 minutes from the airport, here you can enjoy the rich gastronomy and local culture without giving up the tranquility of the countryside. With a stunning natural setting, plenty of privacy and few neighbors, this house is a unique opportunity for those looking for a serene lifestyle connected to nature. Don't miss the opportunity to visit this property and appreciate its size, quality and the beauty of the rural setting. Your new home in the countryside is waiting for you!