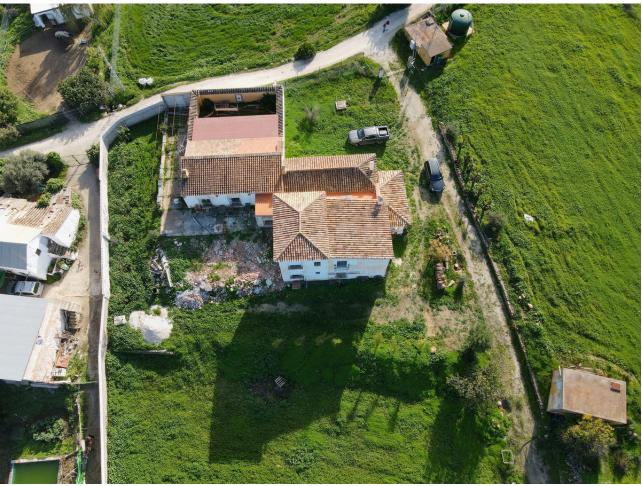

## Sales - House - Coín 595.000€

Coín House

5

5

360 m<sup>2</sup>

40000 m2

Discover your country retreat: a 360 m² house on an impressive 40.000 m² plot, ideal for horse and nature lovers. This property offers you a blank canvas, as the main house is unfinished, allowing you to design it to your liking and turn it into the home of your dreams. With three large bedrooms, two of them en suite, plus a bathroom for guests, here you will be able to enjoy the comfort and privacy you deserve. The views of the countryside are simply spectacular, providing a landscape that will take your breath away every morning. The interior features a large entrance hall, a cozy living room and a spacious kitchen, perfect for family gatherings and unforgettable moments. In addition, the property includes a charming 2-bedroom apartment, fully equipped with a living room, kitchen and two bathrooms, ideal for entertaining family or friends. This apartment has its own entrance, a beautiful patio and a covered porch, guaranteeing privacy and quality in every corner. Located just 10 minutes by car from Coín and 25 minutes from the airport, here you can enjoy the rich gastronomy and local culture without giving up the tranquility of the countryside. With a stunning natural setting, plenty of privacy and few neighbors, this house is a unique opportunity for those looking for a serene lifestyle connected to nature. Don't miss the opportunity to visit this property and appreciate its size, quality and the beauty of the rural setting. Your new home in the countryside is waiting for you!