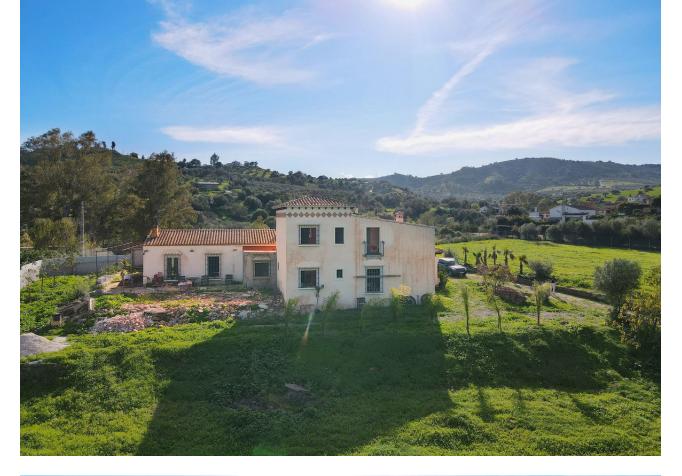

## Sales - House - Coín 595.000€

Coín House

5

5

360 m<sup>2</sup>

40000 m2

Discover your country retreat: a 360 m² house on an impressive 40.000 m² plot, ideal for horse and nature lovers. This property offers you a blank canvas, as the main house is unfinished, allowing you to design it to your liking and turn it into the home of your dreams. With three large bedrooms, two of them en suite, plus a bathroom for guests, here you will be able to enjoy the comfort and privacy you deserve. The views of the countryside are simply spectacular, providing a landscape that will take your breath away every morning. The interior features a large entrance hall, a cozy living room and a spacious kitchen, perfect for family gatherings and unforgettable moments. In addition, the property includes a charming 2-bedroom apartment, fully equipped with a living room, kitchen and two bathrooms, ideal for entertaining family or friends. This apartment has its own entrance, a beautiful patio and a covered porch, guaranteeing privacy and quality in every corner. Located just 10 minutes by car from Coín and 25 minutes from the airport, here you can enjoy the rich gastronomy and local culture without giving up the tranquility of the countryside. With a stunning natural setting, plenty of privacy and few neighbors, this house is a unique opportunity for those looking for a serene lifestyle connected to nature. Don't miss the opportunity to visit this property and appreciate its size, quality and the beauty of the rural setting. Your new home in the countryside is waiting for you!