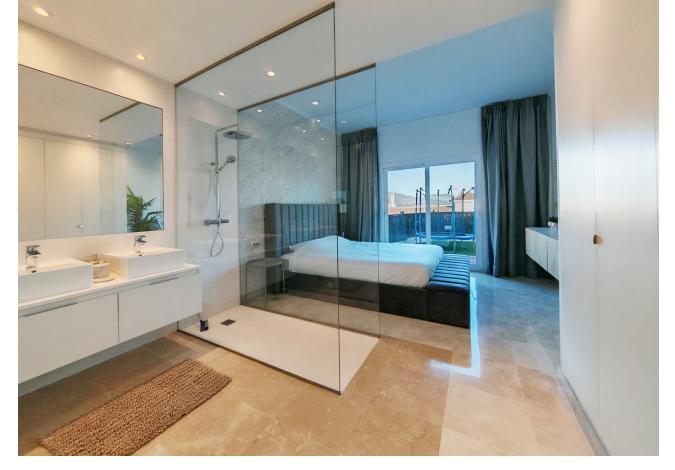

## Sales - Apartment - Benahavís 445.000€

Benahavís Apartment

Community: 3,600 EUR / year

3

2

112 m2

45 m2

Apartment for sale in , Benahavis with 3 bedrooms, 2 bathrooms, 1 on suite bathroom and with orientation south/east, with communal swimming pool, private garage (1 parking spaces) and private garden. Regarding property dimensions, it has 112 m² built, 45 m² plot and 50 m² terrace. Has the following facilities amenities near, air conditioning, fully fitted kitchen, sauna, guest room, storage room, gym, security entrance, brand new, dining room, barbeque, security service 24h, guest toilet, private terrace, living room, sea view, country view, mountain view, golf view, indoor pool, heated pool, laundry room, internet - wi-fi, covered terrace, 24h service, fitted wardrobes, gated community, panoramic view, doorman, close to children playground, close to golf, uncovered terrace, glass doors, balcony, optional furniture, spa, turkish bath, surveillance cameras and pets allowed.