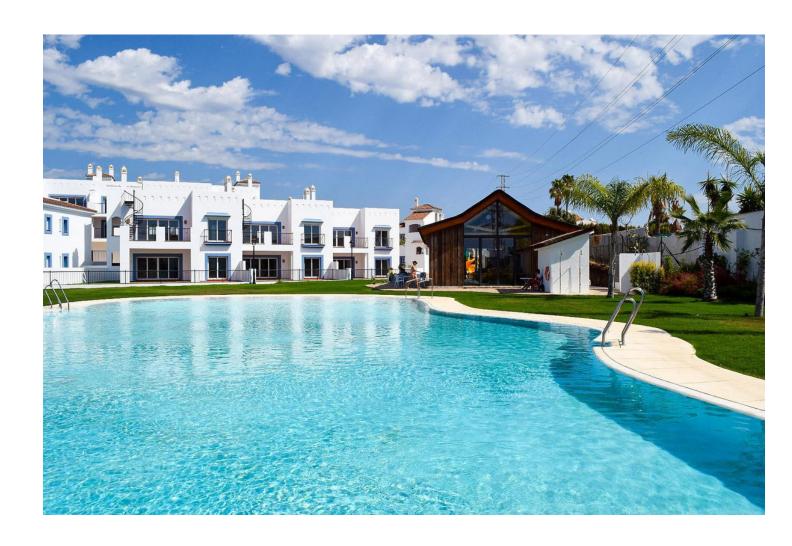

## Sales - Apartment - Benahavís 445.000€

Benahavís Apartment

Community: 3,600 EUR / year

3

2

112 m2

45 m2

Apartment for sale in , Benahavis with 3 bedrooms, 2 bathrooms, 1 on suite bathroom and with orientation south/east, with communal swimming pool, private garage (1 parking spaces) and private garden. Regarding property dimensions, it has 112 m² built, 45 m² plot and 50 m² terrace. Has the following facilities amenities near, air conditioning, fully fitted kitchen, sauna, guest room, storage room, gym, security entrance, brand new, dining room, barbeque, security service 24h, guest toilet, private terrace, living room, sea view, country view, mountain view, golf view, indoor pool, heated pool, laundry room, internet - wi-fi, covered terrace, 24h service, fitted wardrobes, gated community, panoramic view, doorman, close to children playground, close to golf, uncovered terrace, glass doors, balcony, optional furniture, spa, turkish bath, surveillance cameras and pets allowed.