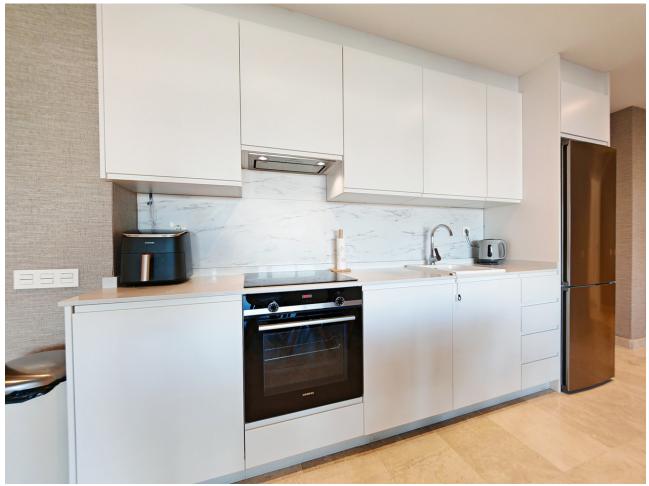

## Sales - Apartment - Benahavís 445.000€

Benahavís Apartment

Community: 3,600 EUR / year

3

2

112 m2

45 m2

Apartment for sale in , Benahavis with 3 bedrooms, 2 bathrooms, 1 on suite bathroom and with orientation south/east, with communal swimming pool, private garage (1 parking spaces) and private garden. Regarding property dimensions, it has 112 m² built, 45 m² plot and 50 m² terrace. Has the following facilities amenities near, air conditioning, fully fitted kitchen, sauna, guest room, storage room, gym, security entrance, brand new, dining room, barbeque, security service 24h, guest toilet, private terrace, living room, sea view, country view, mountain view, golf view, indoor pool, heated pool, laundry room, internet - wi-fi, covered terrace, 24h service, fitted wardrobes, gated community, panoramic view, doorman, close to children playground, close to golf, uncovered terrace, glass doors, balcony, optional furniture, spa, turkish bath, surveillance cameras and pets allowed.