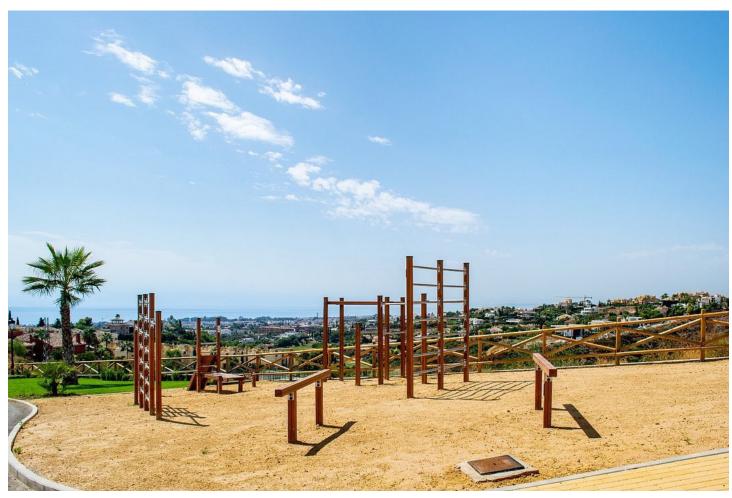

## Sales - Apartment - Benahavís 445.000€

Benahavís Apartment

Community: 3,600 EUR / year

3

2

112 m2

45 m2

Apartment for sale in , Benahavis with 3 bedrooms, 2 bathrooms, 1 on suite bathroom and with orientation south/east, with communal swimming pool, private garage (1 parking spaces) and private garden. Regarding property dimensions, it has 112 m² built, 45 m² plot and 50 m² terrace. Has the following facilities amenities near, air conditioning, fully fitted kitchen, sauna, guest room, storage room, gym, security entrance, brand new, dining room, barbeque, security service 24h, guest toilet, private terrace, living room, sea view, country view, mountain view, golf view, indoor pool, heated pool, laundry room, internet - wi-fi, covered terrace, 24h service, fitted wardrobes, gated community, panoramic view, doorman, close to children playground, close to golf, uncovered terrace, glass doors, balcony, optional furniture, spa, turkish bath, surveillance cameras and pets allowed.