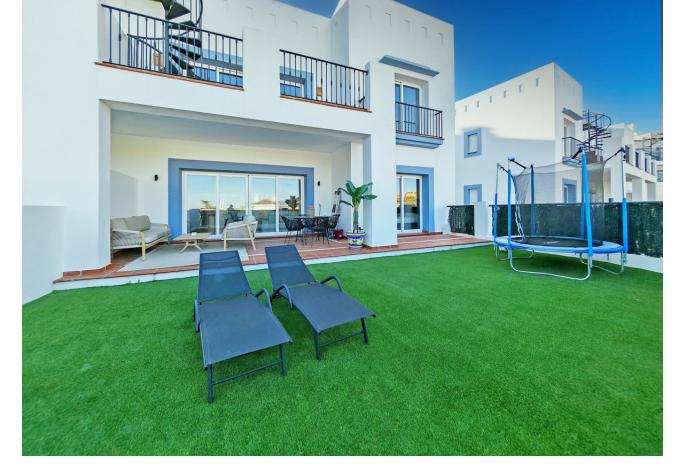

## Sales - Apartment - Benahavís 445.000€

Benahavís Apartment

Community: 3,600 EUR / year

3

2

112 m2

45 m2

Apartment for sale in , Benahavis with 3 bedrooms, 2 bathrooms, 1 on suite bathroom and with orientation south/east, with communal swimming pool, private garage (1 parking spaces) and private garden. Regarding property dimensions, it has 112 m² built, 45 m² plot and 50 m² terrace. Has the following facilities amenities near, air conditioning, fully fitted kitchen, sauna, guest room, storage room, gym, security entrance, brand new, dining room, barbeque, security service 24h, guest toilet, private terrace, living room, sea view, country view, mountain view, golf view, indoor pool, heated pool, laundry room, internet - wi-fi, covered terrace, 24h service, fitted wardrobes, gated community, panoramic view, doorman, close to children playground, close to golf, uncovered terrace, glass doors, balcony, optional furniture, spa, turkish bath, surveillance cameras and pets allowed.