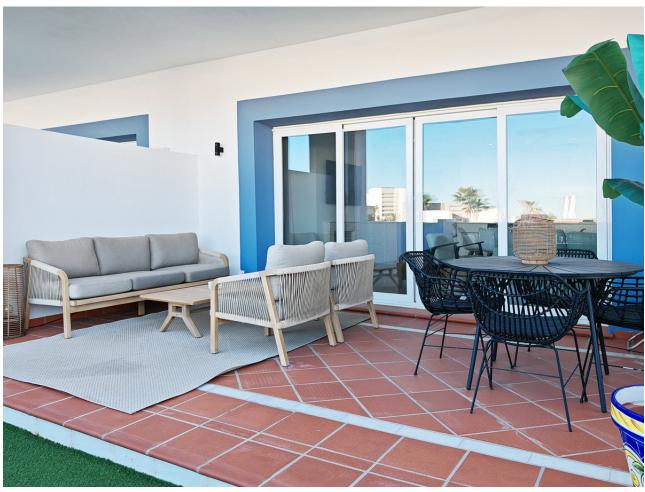

## Sales - Apartment - Benahavís 445.000€

Benahavís Apartment

Community: 3,600 EUR / year

3

2

112 m2

45 m2

Apartment for sale in , Benahavis with 3 bedrooms, 2 bathrooms, 1 on suite bathroom and with orientation south/east, with communal swimming pool, private garage (1 parking spaces) and private garden. Regarding property dimensions, it has 112 m² built, 45 m² plot and 50 m² terrace. Has the following facilities amenities near, air conditioning, fully fitted kitchen, sauna, guest room, storage room, gym, security entrance, brand new, dining room, barbeque, security service 24h, guest toilet, private terrace, living room, sea view, country view, mountain view, golf view, indoor pool, heated pool, laundry room, internet - wi-fi, covered terrace, 24h service, fitted wardrobes, gated community, panoramic view, doorman, close to children playground, close to golf, uncovered terrace, glass doors, balcony, optional furniture, spa, turkish bath, surveillance cameras and pets allowed.