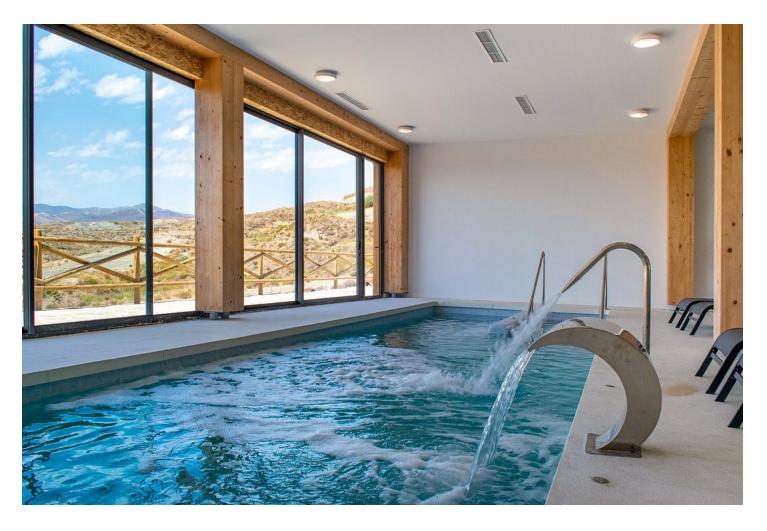

## Sales - Apartment - Benahavís 445.000€

Benahavís Apartment

Community: 3,600 EUR / year

3

2

112 m2

45 m2

Apartment for sale in , Benahavis with 3 bedrooms, 2 bathrooms, 1 on suite bathroom and with orientation south/east, with communal swimming pool, private garage (1 parking spaces) and private garden. Regarding property dimensions, it has 112 m² built, 45 m² plot and 50 m² terrace. Has the following facilities amenities near, air conditioning, fully fitted kitchen, sauna, guest room, storage room, gym, security entrance, brand new, dining room, barbeque, security service 24h, guest toilet, private terrace, living room, sea view, country view, mountain view, golf view, indoor pool, heated pool, laundry room, internet - wi-fi, covered terrace, 24h service, fitted wardrobes, gated community, panoramic view, doorman, close to children playground, close to golf, uncovered terrace, glass doors, balcony, optional furniture, spa, turkish bath, surveillance cameras and pets allowed.