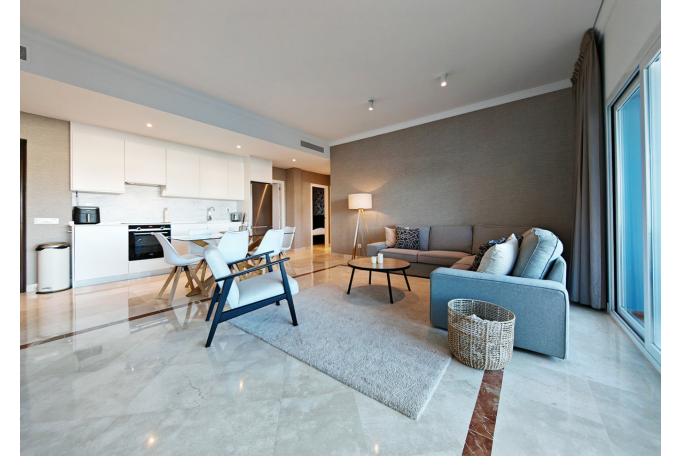

## Sales - Apartment - Benahavís 445.000€

Benahavís Apartment

Community: 3,600 EUR / year

3

2

112 m2

45 m2

Apartment for sale in , Benahavis with 3 bedrooms, 2 bathrooms, 1 on suite bathroom and with orientation south/east, with communal swimming pool, private garage (1 parking spaces) and private garden. Regarding property dimensions, it has 112 m² built, 45 m² plot and 50 m² terrace. Has the following facilities amenities near, air conditioning, fully fitted kitchen, sauna, guest room, storage room, gym, security entrance, brand new, dining room, barbeque, security service 24h, guest toilet, private terrace, living room, sea view, country view, mountain view, golf view, indoor pool, heated pool, laundry room, internet - wi-fi, covered terrace, 24h service, fitted wardrobes, gated community, panoramic view, doorman, close to children playground, close to golf, uncovered terrace, glass doors, balcony, optional furniture, spa, turkish bath, surveillance cameras and pets allowed.