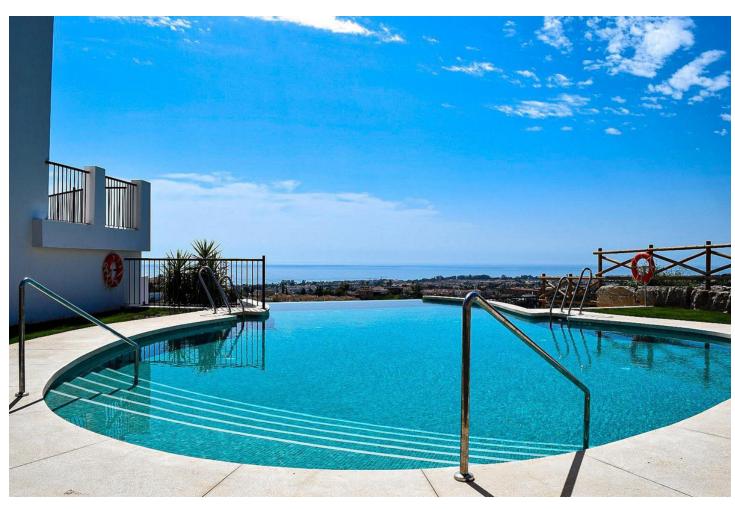

## Sales - Apartment - Benahavís 445.000€

Benahavís Apartment

Community: 3,600 EUR / year

3

2

112 m2

45 m2

Apartment for sale in , Benahavis with 3 bedrooms, 2 bathrooms, 1 on suite bathroom and with orientation south/east, with communal swimming pool, private garage (1 parking spaces) and private garden. Regarding property dimensions, it has 112 m² built, 45 m² plot and 50 m² terrace. Has the following facilities amenities near, air conditioning, fully fitted kitchen, sauna, guest room, storage room, gym, security entrance, brand new, dining room, barbeque, security service 24h, guest toilet, private terrace, living room, sea view, country view, mountain view, golf view, indoor pool, heated pool, laundry room, internet - wi-fi, covered terrace, 24h service, fitted wardrobes, gated community, panoramic view, doorman, close to children playground, close to golf, uncovered terrace, glass doors, balcony, optional furniture, spa, turkish bath, surveillance cameras and pets allowed.