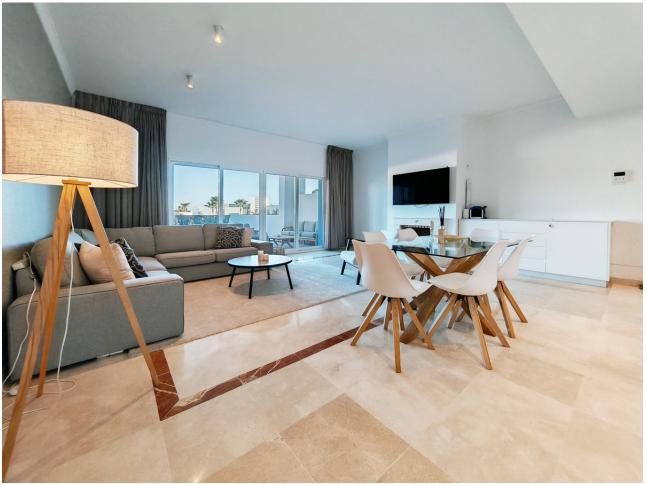

## Sales - Apartment - Benahavís 445.000€

Benahavís Apartment

Community: 3,600 EUR / year

3

2

112 m2

45 m2

Apartment for sale in , Benahavis with 3 bedrooms, 2 bathrooms, 1 on suite bathroom and with orientation south/east, with communal swimming pool, private garage (1 parking spaces) and private garden. Regarding property dimensions, it has 112 m² built, 45 m² plot and 50 m² terrace. Has the following facilities amenities near, air conditioning, fully fitted kitchen, sauna, guest room, storage room, gym, security entrance, brand new, dining room, barbeque, security service 24h, guest toilet, private terrace, living room, sea view, country view, mountain view, golf view, indoor pool, heated pool, laundry room, internet - wi-fi, covered terrace, 24h service, fitted wardrobes, gated community, panoramic view, doorman, close to children playground, close to golf, uncovered terrace, glass doors, balcony, optional furniture, spa, turkish bath, surveillance cameras and pets allowed.