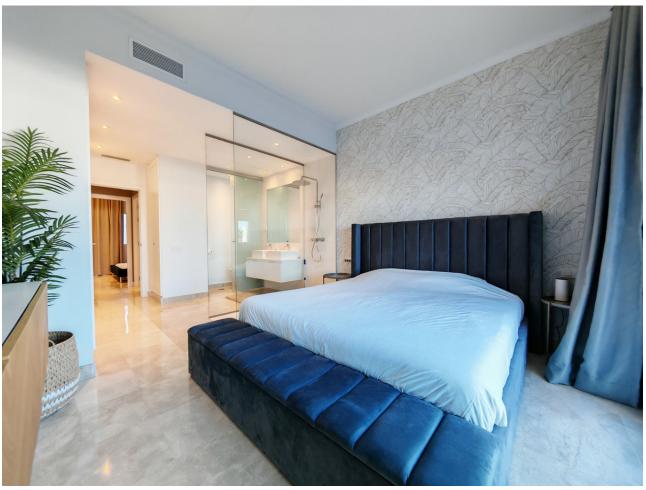

## Sales - Apartment - Benahavís 445.000€

Benahavís Apartment

Community: 3,600 EUR / year

3

2

112 m2

45 m2

Apartment for sale in , Benahavis with 3 bedrooms, 2 bathrooms, 1 on suite bathroom and with orientation south/east, with communal swimming pool, private garage (1 parking spaces) and private garden. Regarding property dimensions, it has 112 m² built, 45 m² plot and 50 m² terrace. Has the following facilities amenities near, air conditioning, fully fitted kitchen, sauna, guest room, storage room, gym, security entrance, brand new, dining room, barbeque, security service 24h, guest toilet, private terrace, living room, sea view, country view, mountain view, golf view, indoor pool, heated pool, laundry room, internet - wi-fi, covered terrace, 24h service, fitted wardrobes, gated community, panoramic view, doorman, close to children playground, close to golf, uncovered terrace, glass doors, balcony, optional furniture, spa, turkish bath, surveillance cameras and pets allowed.

| Setting Close To Golf            | Orientation South East                    | <b>Condition</b> New Construction                                                                          | Pool Communal Indoor Heated |
|----------------------------------|-------------------------------------------|------------------------------------------------------------------------------------------------------------|-----------------------------|
| Climate Control Air Conditioning | Views Sea Mountain Golf Country Panoramic | Features Covered Terrace Fitted Wardrobes Private Terrace Gym Sauna Storage Room Ensuite Bathroom Barbeque | Furniture<br>✓ Optional     |
| Kitchen Fully Fitted             | <b>Garden</b><br>Private                  | Security 24 Hour Security                                                                                  | <b>Parking</b> Private      |