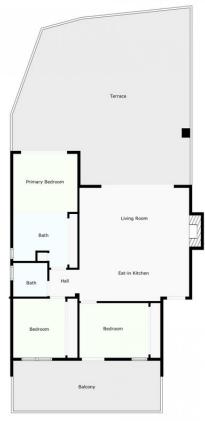

## Sales - Apartment - Benahavís 445.000€

Benahavís Apartment

Community: 3,600 EUR / year

3

2

112 m2

45 m2

Apartment for sale in , Benahavis with 3 bedrooms, 2 bathrooms, 1 on suite bathroom and with orientation south/east, with communal swimming pool, private garage (1 parking spaces) and private garden. Regarding property dimensions, it has 112 m² built, 45 m² plot and 50 m² terrace. Has the following facilities amenities near, air conditioning, fully fitted kitchen, sauna, guest room, storage room, gym, security entrance, brand new, dining room, barbeque, security service 24h, guest toilet, private terrace, living room, sea view, country view, mountain view, golf view, indoor pool, heated pool, laundry room, internet - wi-fi, covered terrace, 24h service, fitted wardrobes, gated community, panoramic view, doorman, close to children playground, close to golf, uncovered terrace, glass doors, balcony, optional furniture, spa, turkish bath, surveillance cameras and pets allowed.