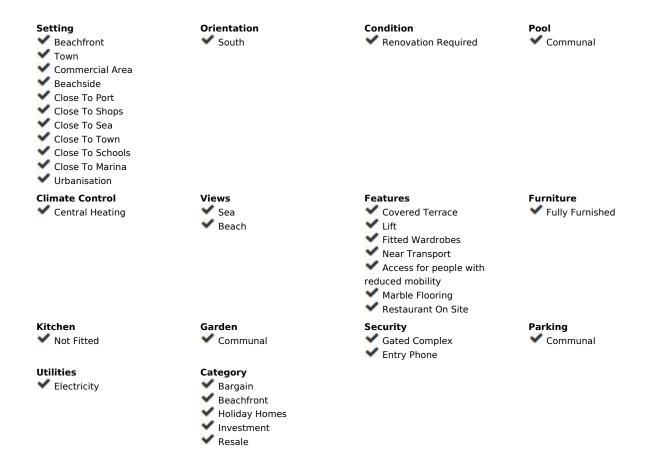

## Sales - Apartment - Torremolinos 339.000€

Torremolinos Apartment

2

2

86 m2

Fantastic Holiday Home Near the Beach at Torremolinos Playamar Dreaming of owning a holiday home with a stunning location and breathtaking views of the Mediterranean? Here's your chance to purchase this unique apartment on the 12th floor, offering both comfort and an incomparable panoramic view. Perfect Location The apartment is ideally situated within walking distance of everything you need – supermarkets, restaurants, and the beautiful Playamar beach. Here, you can enjoy a kilometer-long stretch of sand, perfect for relaxing on comfortable sun loungers or sipping a refreshing cocktail under a parasol. The area also boasts a diverse selection of Spanish and international restaurants. Apartment Layout The apartment features: Entrance hall Bright living room with access to two terraces, one facing east and the other south, both offering plenty of sunlight and magnificent views Compact kitchen Two bedrooms Two bathrooms Exclusive Communal Facilities This urbanization provides everything you could wish for: Spacious, well-maintained gardens Two tennis courts Padel tennis court Children's playground Basketball court Large swimming pools The building is equipped with two modern elevators, ensuring easy and convenient access to the apartment. About the Playamar Area Playamar is known as one of the most sought-after destinations in Torremolinos. The beach is easily accessible, including on foot via Avenida Benyamina, and the area exudes a relaxing atmosphere combined with modern comfort. Don't miss this opportunity to own your own holiday home in this paradise, where you can enjoy the best of both beach and city life. Contact us today for a viewing – this apartment is a must-see!