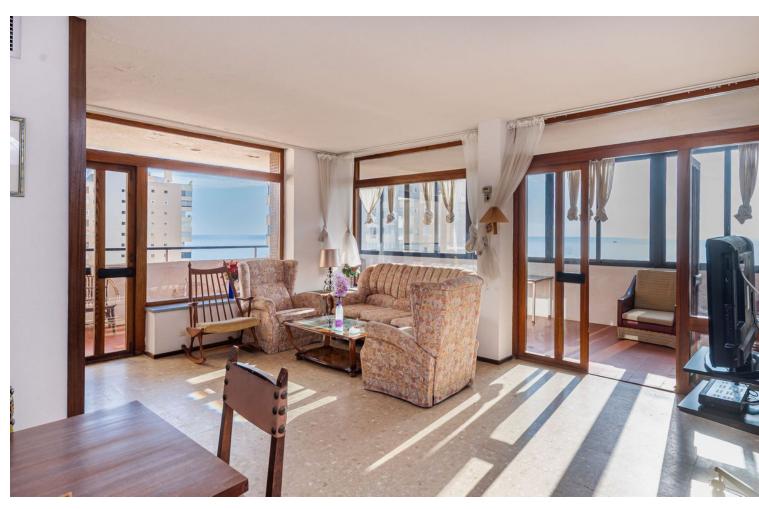

## Sales - Apartment - Torremolinos 339.000€

Torremolinos Apartment

2

2

86 m2

Fantastic Holiday Home Near the Beach at Torremolinos Playamar Dreaming of owning a holiday home with a stunning location and breathtaking views of the Mediterranean? Here's your chance to purchase this unique apartment on the 12th floor, offering both comfort and an incomparable panoramic view. Perfect Location The apartment is ideally situated within walking distance of everything you need – supermarkets, restaurants, and the beautiful Playamar beach. Here, you can enjoy a kilometer-long stretch of sand, perfect for relaxing on comfortable sun loungers or sipping a refreshing cocktail under a parasol. The area also boasts a diverse selection of Spanish and international restaurants. Apartment Layout The apartment features: Entrance hall Bright living room with access to two terraces, one facing east and the other south, both offering plenty of sunlight and magnificent views Compact kitchen Two bedrooms Two bathrooms Exclusive Communal Facilities This urbanization provides everything you could wish for: Spacious, well-maintained gardens Two tennis courts Padel tennis court Children's playground Basketball court Large swimming pools The building is equipped with two modern elevators, ensuring easy and convenient access to the apartment. About the Playamar Area Playamar is known as one of the most sought-after destinations in Torremolinos. The beach is easily accessible, including on foot via Avenida Benyamina, and the area exudes a relaxing atmosphere combined with modern comfort. Don't miss this opportunity to own your own holiday home in this paradise, where you can enjoy the best of both beach and city life. Contact us today for a viewing – this apartment is a must-see!