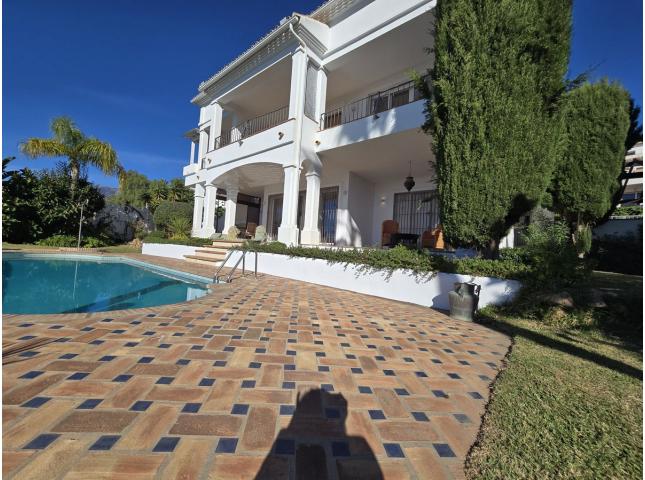

# Sales - House - Marbella 2.150.000€

Location: Marbella Rio Real Plot: 903 Built: 504 and 4 bed / 4 bath Most people would buy this villa just for the view to Africa and Gibraltar. The building is built in German solid style with high standard, modern techniques and home appliances. Villa Fantastica is south facing having sunshine all day long. Next to the main entrance you find the guest toilet and walking up a small stair you enter the living room with a new open plan kitchen and extra TV relax room to the right, all access to the huge terrace and all with the stunning sea view. One step up is the very exceptional master bed room with bath on suite and walk-in wardrobes and of course the outstanding sea view over a further terrace. Other sleeping rooms are all in the bottom part of the house with pool access and sea view. In the basement you have further game and TV rooms and if wanted a possibility to install a separate apartment already with all water and electric installations. A car port for two big cars and fruit trees adjacent to the pool all facing south. The location of the villa is ideal, only 5 minutes drive to Marbella, 10 minutes drive to Puerto Banus and 20 minutes stroll to the beach. The surrounding area is developing with luxury villas, also of the highest standard. The Villa Padierna Hotels & Resorts is building in conjunction with the Four Season Hotel group a five-star grand lux – class hotel not far from Villa Fantastica. Due to these investments the value of the area and the properties is rising even faster. You definitely should see this outstanding project.