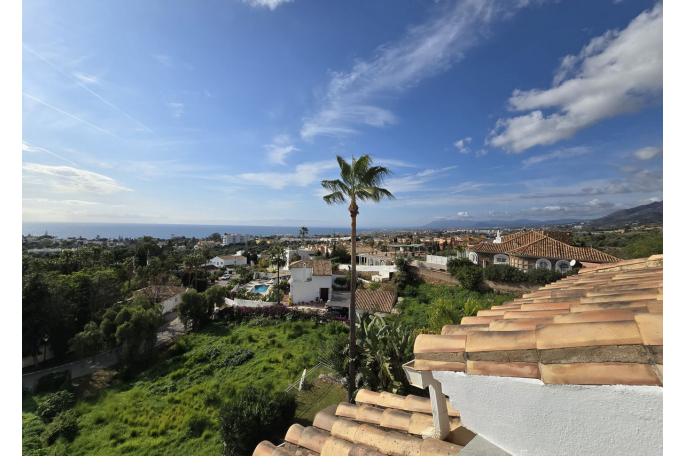

# Sales - House - Marbella 2.150.000€

Location: Marbella Rio Real Plot: 903 Built: 504 and 4 bed / 4 bath Most people would buy this villa just for the view to Africa and Gibraltar. The building is built in German solid style with high standard, modern techniques and home appliances. Villa Fantastica is south facing having sunshine all day long. Next to the main entrance you find the guest toilet and walking up a small stair you enter the living room with a new open plan kitchen and extra TV relax room to the right, all access to the huge terrace and all with the stunning sea view. One step up is the very exceptional master bed room with bath on suite and walk-in wardrobes and of course the outstanding sea view over a further terrace. Other sleeping rooms are all in the bottom part of the house with pool access and sea view. In the basement you have further game and TV rooms and if wanted a possibility to install a separate apartment already with all water and electric installations. A car port for two big cars and fruit trees adjacent to the pool all facing south. The location of the villa is ideal, only 5 minutes drive to Marbella, 10 minutes drive to Puerto Banus and 20 minutes stroll to the beach. The surrounding area is developing with luxury villas, also of the highest standard. The Villa Padierna Hotels & Resorts is building in conjunction with the Four Season Hotel group a five-star grand lux – class hotel not far from Villa Fantastica. Due to these investments the value of the area and the properties is rising even faster. You definitely should see this outstanding project.

## Orientation 🖌 East < South East 🗸 South South West

✓ West 🗸 North West

Views 🖌 Sea 🖌 Mountain 🗸 Beach Port Country Panoramic 🗸 Garden Pool Courtyard

🗸 Urban

Garden 🗸 Private

 Landscaped Easy Maintenance