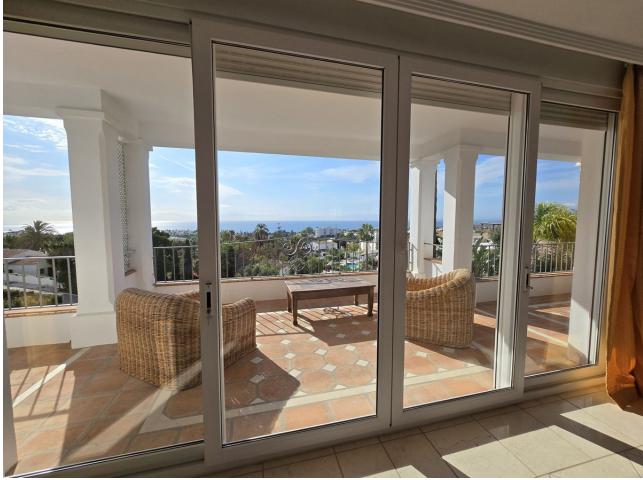

# Sales - House - Marbella 2.150.000€

Location: Marbella Rio Real Plot: 903 Built: 504 and 4 bed / 4 bath Most people would buy this villa just for the view to Africa and Gibraltar. The building is built in German solid style with high standard, modern techniques and home appliances. Villa Fantastica is south facing having sunshine all day long. Next to the main entrance you find the guest toilet and walking up a small stair you enter the living room with a new open plan kitchen and extra TV relax room to the right, all access to the huge terrace and all with the stunning sea view. One step up is the very exceptional master bed room with bath on suite and walk-in wardrobes and of course the outstanding sea view over a further terrace. Other sleeping rooms are all in the bottom part of the house with pool access and sea view. In the basement you have further game and TV rooms and if wanted a possibility to install a separate apartment already with all water and electric installations. A car port for two big cars and fruit trees adjacent to the pool all facing south. The location of the villa is ideal, only 5 minutes drive to Marbella, 10 minutes drive to Puerto Banus and 20 minutes stroll to the beach. The surrounding area is developing with luxury villas, also of the highest standard. The Villa Padierna Hotels & Resorts is building in conjunction with the Four Season Hotel group a five-star grand lux – class hotel not far from Villa Fantastica. Due to these investments the value of the area and the properties is rising even faster. You definitely should see this outstanding project.

## Orientation 🖌 East < South East 🗸 South South West

✓ West 🗸 North West

Views 🖌 Sea 🖌 Mountain 🗸 Beach Port Country Panoramic 🗸 Garden Pool Courtyard

🗸 Urban

Garden 🗸 Private

 Landscaped Easy Maintenance