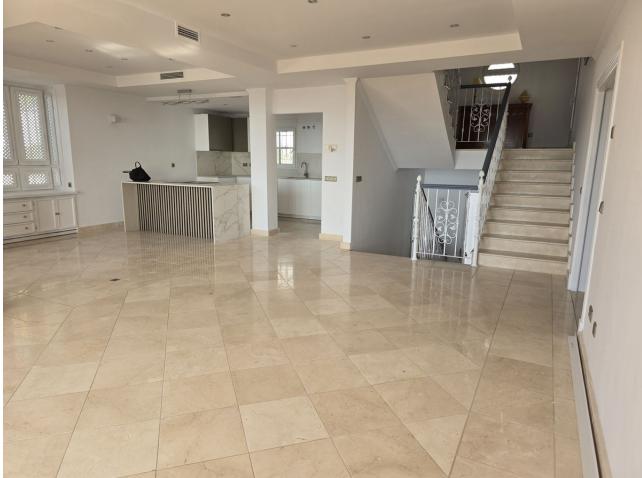

# Sales - House - Marbella 2.150.000€

Location: Marbella Rio Real Plot: 903 Built: 504 and 4 bed / 4 bath Most people would buy this villa just for the view to Africa and Gibraltar. The building is built in German solid style with high standard, modern techniques and home appliances. Villa Fantastica is south facing having sunshine all day long. Next to the main entrance you find the guest toilet and walking up a small stair you enter the living room with a new open plan kitchen and extra TV relax room to the right, all access to the huge terrace and all with the stunning sea view. One step up is the very exceptional master bed room with bath on suite and walk-in wardrobes and of course the outstanding sea view over a further terrace. Other sleeping rooms are all in the bottom part of the house with pool access and sea view. In the basement you have further game and TV rooms and if wanted a possibility to install a separate apartment already with all water and electric installations. A car port for two big cars and fruit trees adjacent to the pool all facing south. The location of the villa is ideal, only 5 minutes drive to Marbella, 10 minutes drive to Puerto Banus and 20 minutes stroll to the beach. The surrounding area is developing with luxury villas, also of the highest standard. The Villa Padierna Hotels & Resorts is building in conjunction with the Four Season Hotel group a five-star grand lux – class hotel not far from Villa Fantastica. Due to these investments the value of the area and the properties is rising even faster. You definitely should see this outstanding project.