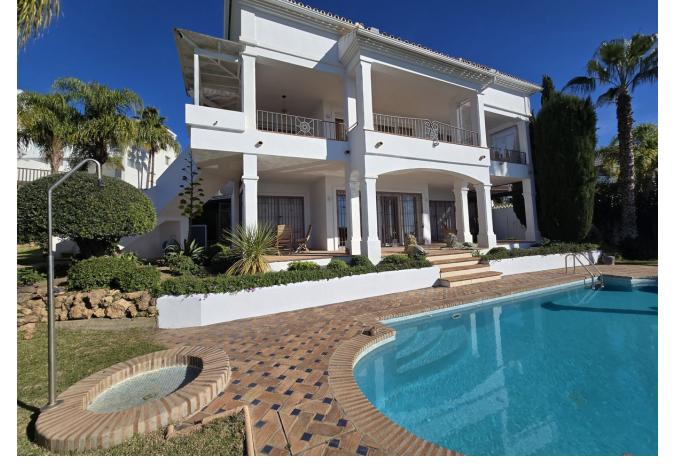

# Sales - House - Marbella 2.150.000€

Location: Marbella Rio Real Plot: 903 Built: 504 and 4 bed / 4 bath Most people would buy this villa just for the view to Africa and Gibraltar. The building is built in German solid style with high standard, modern techniques and home appliances. Villa Fantastica is south facing having sunshine all day long. Next to the main entrance you find the guest toilet and walking up a small stair you enter the living room with a new open plan kitchen and extra TV relax room to the right, all access to the huge terrace and all with the stunning sea view. One step up is the very exceptional master bed room with bath on suite and walk-in wardrobes and of course the outstanding sea view over a further terrace. Other sleeping rooms are all in the bottom part of the house with pool access and sea view. In the basement you have further game and TV rooms and if wanted a possibility to install a separate apartment already with all water and electric installations. A car port for two big cars and fruit trees adjacent to the pool all facing south. The location of the villa is ideal, only 5 minutes drive to Marbella, 10 minutes drive to Puerto Banus and 20 minutes stroll to the beach. The surrounding area is developing with luxury villas, also of the highest standard. The Villa Padierna Hotels & Resorts is building in conjunction with the Four Season Hotel group a five-star grand lux – class hotel not far from Villa Fantastica. Due to these investments the value of the area and the properties is rising even faster. You definitely should see this outstanding project.