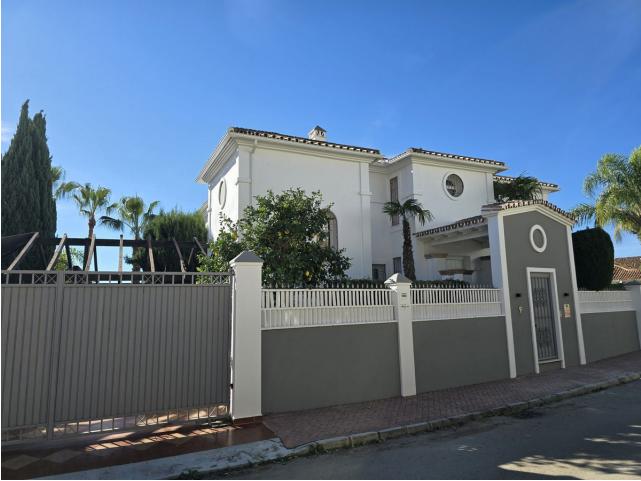

# Sales - House - Marbella 2.150.000€

Location: Marbella Rio Real Plot: 903 Built: 504 and 4 bed / 4 bath Most people would buy this villa just for the view to Africa and Gibraltar. The building is built in German solid style with high standard, modern techniques and home appliances. Villa Fantastica is south facing having sunshine all day long. Next to the main entrance you find the guest toilet and walking up a small stair you enter the living room with a new open plan kitchen and extra TV relax room to the right, all access to the huge terrace and all with the stunning sea view. One step up is the very exceptional master bed room with bath on suite and walk-in wardrobes and of course the outstanding sea view over a further terrace. Other sleeping rooms are all in the bottom part of the house with pool access and sea view. In the basement you have further game and TV rooms and if wanted a possibility to install a separate apartment already with all water and electric installations. A car port for two big cars and fruit trees adjacent to the pool all facing south. The location of the villa is ideal, only 5 minutes drive to Marbella, 10 minutes drive to Puerto Banus and 20 minutes stroll to the beach. The surrounding area is developing with luxury villas, also of the highest standard. The Villa Padierna Hotels & Resorts is building in conjunction with the Four Season Hotel group a five-star grand lux – class hotel not far from Villa Fantastica. Due to these investments the value of the area and the properties is rising even faster. You definitely should see this outstanding project.