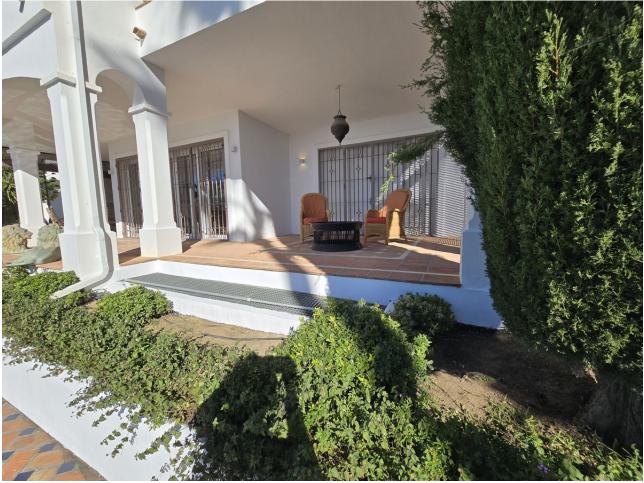

# Sales - House - Marbella 2.150.000€

Location: Marbella Rio Real Plot: 903 Built: 504 and 4 bed / 4 bath Most people would buy this villa just for the view to Africa and Gibraltar. The building is built in German solid style with high standard, modern techniques and home appliances. Villa Fantastica is south facing having sunshine all day long. Next to the main entrance you find the guest toilet and walking up a small stair you enter the living room with a new open plan kitchen and extra TV relax room to the right, all access to the huge terrace and all with the stunning sea view. One step up is the very exceptional master bed room with bath on suite and walk-in wardrobes and of course the outstanding sea view over a further terrace. Other sleeping rooms are all in the bottom part of the house with pool access and sea view. In the basement you have further game and TV rooms and if wanted a possibility to install a separate apartment already with all water and electric installations. A car port for two big cars and fruit trees adjacent to the pool all facing south. The location of the villa is ideal, only 5 minutes drive to Marbella, 10 minutes drive to Puerto Banus and 20 minutes stroll to the beach. The surrounding area is developing with luxury villas, also of the highest standard. The Villa Padierna Hotels & Resorts is building in conjunction with the Four Season Hotel group a five-star grand lux – class hotel not far from Villa Fantastica. Due to these investments the value of the area and the properties is rising even faster. You definitely should see this outstanding project.