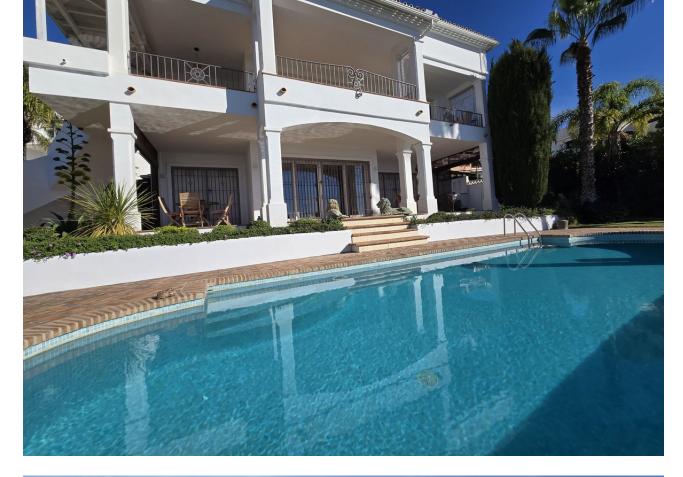

# Sales - House - Marbella 2.150.000€

Location: Marbella Rio Real Plot: 903 Built: 504 and 4 bed / 4 bath Most people would buy this villa just for the view to Africa and Gibraltar. The building is built in German solid style with high standard, modern techniques and home appliances. Villa Fantastica is south facing having sunshine all day long. Next to the main entrance you find the guest toilet and walking up a small stair you enter the living room with a new open plan kitchen and extra TV relax room to the right, all access to the huge terrace and all with the stunning sea view. One step up is the very exceptional master bed room with bath on suite and walk-in wardrobes and of course the outstanding sea view over a further terrace. Other sleeping rooms are all in the bottom part of the house with pool access and sea view. In the basement you have further game and TV rooms and if wanted a possibility to install a separate apartment already with all water and electric installations. A car port for two big cars and fruit trees adjacent to the pool all facing south. The location of the villa is ideal, only 5 minutes drive to Marbella, 10 minutes drive to Puerto Banus and 20 minutes stroll to the beach. The surrounding area is developing with luxury villas, also of the highest standard. The Villa Padierna Hotels & Resorts is building in conjunction with the Four Season Hotel group a five-star grand lux – class hotel not far from Villa Fantastica. Due to these investments the value of the area and the properties is rising even faster. You definitely should see this outstanding project.