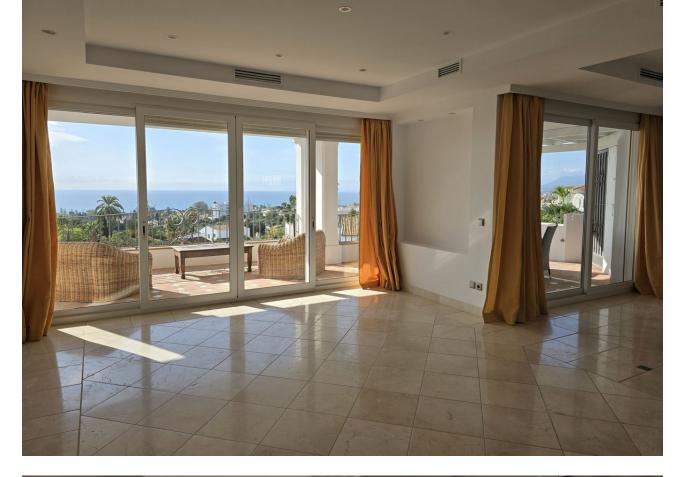

# Sales - House - Marbella 2.150.000€

Location: Marbella Rio Real Plot: 903 Built: 504 and 4 bed / 4 bath Most people would buy this villa just for the view to Africa and Gibraltar. The building is built in German solid style with high standard, modern techniques and home appliances. Villa Fantastica is south facing having sunshine all day long. Next to the main entrance you find the guest toilet and walking up a small stair you enter the living room with a new open plan kitchen and extra TV relax room to the right, all access to the huge terrace and all with the stunning sea view. One step up is the very exceptional master bed room with bath on suite and walk-in wardrobes and of course the outstanding sea view over a further terrace. Other sleeping rooms are all in the bottom part of the house with pool access and sea view. In the basement you have further game and TV rooms and if wanted a possibility to install a separate apartment already with all water and electric installations. A car port for two big cars and fruit trees adjacent to the pool all facing south. The location of the villa is ideal, only 5 minutes drive to Marbella, 10 minutes drive to Puerto Banus and 20 minutes stroll to the beach. The surrounding area is developing with luxury villas, also of the highest standard. The Villa Padierna Hotels & Resorts is building in conjunction with the Four Season Hotel group a five-star grand lux – class hotel not far from Villa Fantastica. Due to these investments the value of the area and the properties is rising even faster. You definitely should see this outstanding project.

## Orientation 🖌 East < South East 🗸 South South West

✓ West 🗸 North West

Views 🖌 Sea 🖌 Mountain 🗸 Beach Port Country Panoramic 🗸 Garden Pool Courtyard

🗸 Urban

Garden 🗸 Private

 Landscaped Easy Maintenance