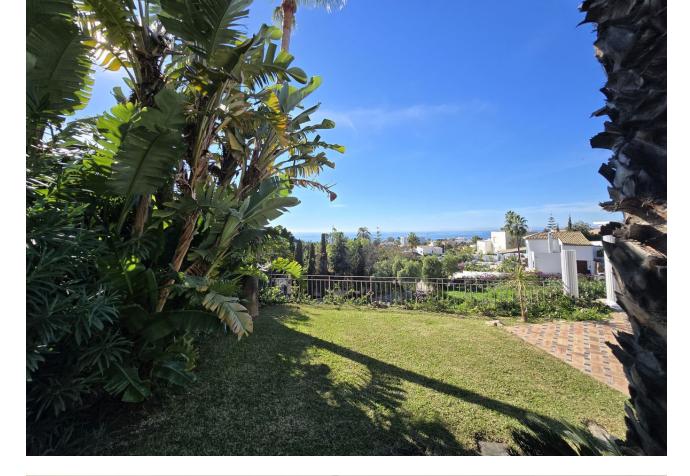

# Sales - House - Marbella 2.150.000€

Location: Marbella Rio Real Plot: 903 Built: 504 and 4 bed / 4 bath Most people would buy this villa just for the view to Africa and Gibraltar. The building is built in German solid style with high standard, modern techniques and home appliances. Villa Fantastica is south facing having sunshine all day long. Next to the main entrance you find the guest toilet and walking up a small stair you enter the living room with a new open plan kitchen and extra TV relax room to the right, all access to the huge terrace and all with the stunning sea view. One step up is the very exceptional master bed room with bath on suite and walk-in wardrobes and of course the outstanding sea view over a further terrace. Other sleeping rooms are all in the bottom part of the house with pool access and sea view. In the basement you have further game and TV rooms and if wanted a possibility to install a separate apartment already with all water and electric installations. A car port for two big cars and fruit trees adjacent to the pool all facing south. The location of the villa is ideal, only 5 minutes drive to Marbella, 10 minutes drive to Puerto Banus and 20 minutes stroll to the beach. The surrounding area is developing with luxury villas, also of the highest standard. The Villa Padierna Hotels & Resorts is building in conjunction with the Four Season Hotel group a five-star grand lux – class hotel not far from Villa Fantastica. Due to these investments the value of the area and the properties is rising even faster. You definitely should see this outstanding project.

## Orientation 🖌 East < South East 🗸 South South West

✓ West 🗸 North West

Views 🖌 Sea 🖌 Mountain 🗸 Beach Port Country Panoramic 🗸 Garden Pool Courtyard

🗸 Urban

Garden 🗸 Private

 Landscaped Easy Maintenance