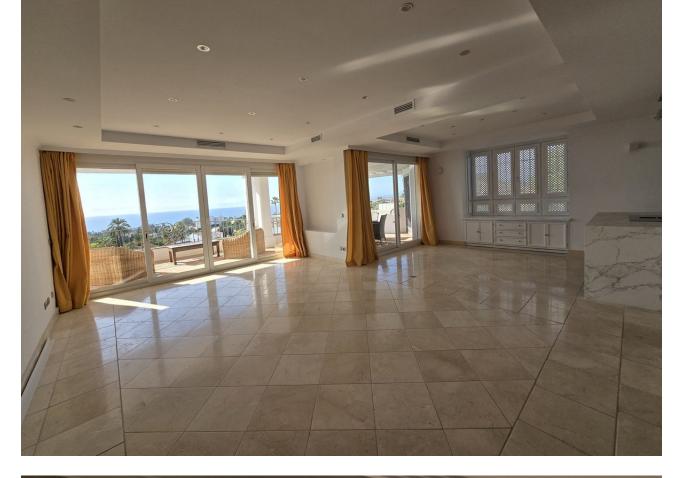

# Sales - House - Marbella 2.150.000€

Location: Marbella Rio Real Plot: 903 Built: 504 and 4 bed / 4 bath Most people would buy this villa just for the view to Africa and Gibraltar. The building is built in German solid style with high standard, modern techniques and home appliances. Villa Fantastica is south facing having sunshine all day long. Next to the main entrance you find the guest toilet and walking up a small stair you enter the living room with a new open plan kitchen and extra TV relax room to the right, all access to the huge terrace and all with the stunning sea view. One step up is the very exceptional master bed room with bath on suite and walk-in wardrobes and of course the outstanding sea view over a further terrace. Other sleeping rooms are all in the bottom part of the house with pool access and sea view. In the basement you have further game and TV rooms and if wanted a possibility to install a separate apartment already with all water and electric installations. A car port for two big cars and fruit trees adjacent to the pool all facing south. The location of the villa is ideal, only 5 minutes drive to Marbella, 10 minutes drive to Puerto Banus and 20 minutes stroll to the beach. The surrounding area is developing with luxury villas, also of the highest standard. The Villa Padierna Hotels & Resorts is building in conjunction with the Four Season Hotel group a five-star grand lux – class hotel not far from Villa Fantastica. Due to these investments the value of the area and the properties is rising even faster. You definitely should see this outstanding project.

## Orientation 🖌 East < South East 🗸 South South West

✓ West 🗸 North West

Views 🖌 Sea 🖌 Mountain 🗸 Beach Port Country Panoramic 🗸 Garden Pool Courtyard

🗸 Urban

Garden 🗸 Private

 Landscaped Easy Maintenance