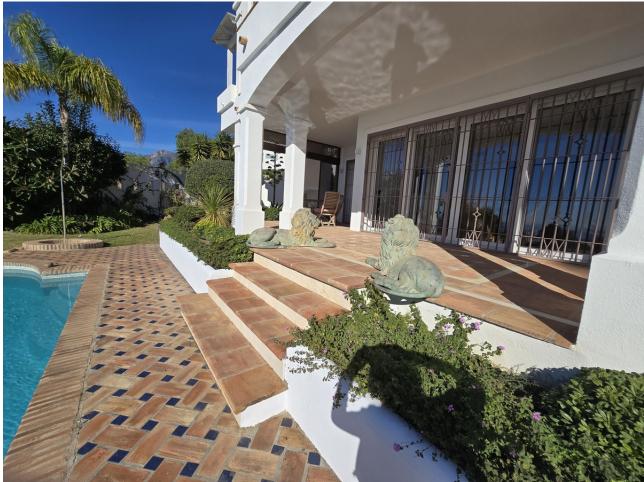

# Sales - House - Marbella 2.150.000€

Location: Marbella Rio Real Plot: 903 Built: 504 and 4 bed / 4 bath Most people would buy this villa just for the view to Africa and Gibraltar. The building is built in German solid style with high standard, modern techniques and home appliances. Villa Fantastica is south facing having sunshine all day long. Next to the main entrance you find the guest toilet and walking up a small stair you enter the living room with a new open plan kitchen and extra TV relax room to the right, all access to the huge terrace and all with the stunning sea view. One step up is the very exceptional master bed room with bath on suite and walk-in wardrobes and of course the outstanding sea view over a further terrace. Other sleeping rooms are all in the bottom part of the house with pool access and sea view. In the basement you have further game and TV rooms and if wanted a possibility to install a separate apartment already with all water and electric installations. A car port for two big cars and fruit trees adjacent to the pool all facing south. The location of the villa is ideal, only 5 minutes drive to Marbella, 10 minutes drive to Puerto Banus and 20 minutes stroll to the beach. The surrounding area is developing with luxury villas, also of the highest standard. The Villa Padierna Hotels & Resorts is building in conjunction with the Four Season Hotel group a five-star grand lux – class hotel not far from Villa Fantastica. Due to these investments the value of the area and the properties is rising even faster. You definitely should see this outstanding project.