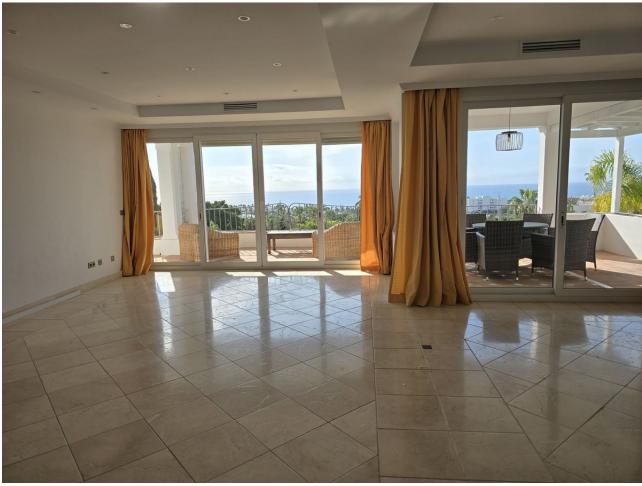

# Sales - House - Marbella 2.150.000€

Location: Marbella Rio Real Plot: 903 Built: 504 and 4 bed / 4 bath Most people would buy this villa just for the view to Africa and Gibraltar. The building is built in German solid style with high standard, modern techniques and home appliances. Villa Fantastica is south facing having sunshine all day long. Next to the main entrance you find the guest toilet and walking up a small stair you enter the living room with a new open plan kitchen and extra TV relax room to the right, all access to the huge terrace and all with the stunning sea view. One step up is the very exceptional master bed room with bath on suite and walk-in wardrobes and of course the outstanding sea view over a further terrace. Other sleeping rooms are all in the bottom part of the house with pool access and sea view. In the basement you have further game and TV rooms and if wanted a possibility to install a separate apartment already with all water and electric installations. A car port for two big cars and fruit trees adjacent to the pool all facing south. The location of the villa is ideal, only 5 minutes drive to Marbella, 10 minutes drive to Puerto Banus and 20 minutes stroll to the beach. The surrounding area is developing with luxury villas, also of the highest standard. The Villa Padierna Hotels & Resorts is building in conjunction with the Four Season Hotel group a five-star grand lux – class hotel not far from Villa Fantastica. Due to these investments the value of the area and the properties is rising even faster. You definitely should see this outstanding project.

## Orientation 🖌 East < South East 🗸 South South West

✓ West 🗸 North West

Views 🖌 Sea 🖌 Mountain 🗸 Beach Port Country Panoramic 🗸 Garden Pool Courtyard

🗸 Urban

Garden 🗸 Private

 Landscaped Easy Maintenance