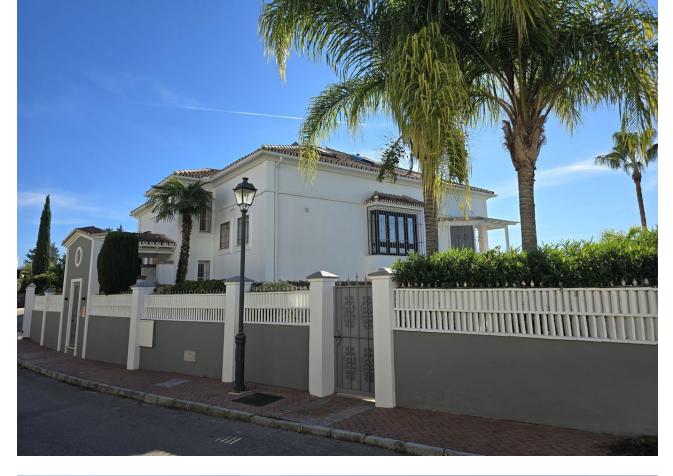

# Sales - House - Marbella 2.150.000€

Location: Marbella Rio Real Plot: 903 Built: 504 and 4 bed / 4 bath Most people would buy this villa just for the view to Africa and Gibraltar. The building is built in German solid style with high standard, modern techniques and home appliances. Villa Fantastica is south facing having sunshine all day long. Next to the main entrance you find the guest toilet and walking up a small stair you enter the living room with a new open plan kitchen and extra TV relax room to the right, all access to the huge terrace and all with the stunning sea view. One step up is the very exceptional master bed room with bath on suite and walk-in wardrobes and of course the outstanding sea view over a further terrace. Other sleeping rooms are all in the bottom part of the house with pool access and sea view. In the basement you have further game and TV rooms and if wanted a possibility to install a separate apartment already with all water and electric installations. A car port for two big cars and fruit trees adjacent to the pool all facing south. The location of the villa is ideal, only 5 minutes drive to Marbella, 10 minutes drive to Puerto Banus and 20 minutes stroll to the beach. The surrounding area is developing with luxury villas, also of the highest standard. The Villa Padierna Hotels & Resorts is building in conjunction with the Four Season Hotel group a five-star grand lux – class hotel not far from Villa Fantastica. Due to these investments the value of the area and the properties is rising even faster. You definitely should see this outstanding project.