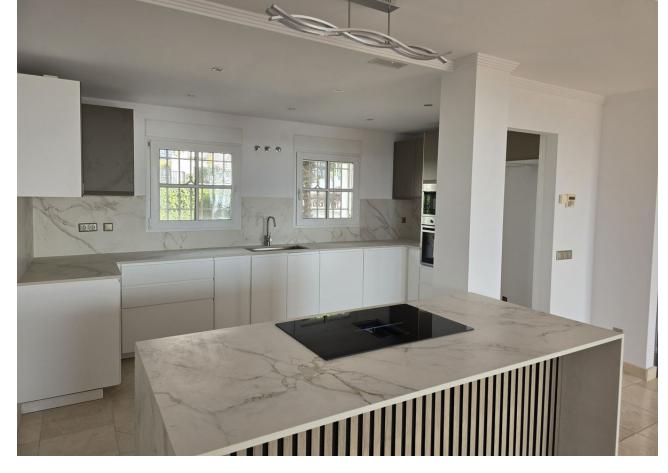

# Sales - House - Marbella 2.150.000€

Location: Marbella Rio Real Plot: 903 Built: 504 and 4 bed / 4 bath Most people would buy this villa just for the view to Africa and Gibraltar. The building is built in German solid style with high standard, modern techniques and home appliances. Villa Fantastica is south facing having sunshine all day long. Next to the main entrance you find the guest toilet and walking up a small stair you enter the living room with a new open plan kitchen and extra TV relax room to the right, all access to the huge terrace and all with the stunning sea view. One step up is the very exceptional master bed room with bath on suite and walk-in wardrobes and of course the outstanding sea view over a further terrace. Other sleeping rooms are all in the bottom part of the house with pool access and sea view. In the basement you have further game and TV rooms and if wanted a possibility to install a separate apartment already with all water and electric installations. A car port for two big cars and fruit trees adjacent to the pool all facing south. The location of the villa is ideal, only 5 minutes drive to Marbella, 10 minutes drive to Puerto Banus and 20 minutes stroll to the beach. The surrounding area is developing with luxury villas, also of the highest standard. The Villa Padierna Hotels & Resorts is building in conjunction with the Four Season Hotel group a five-star grand lux – class hotel not far from Villa Fantastica. Due to these investments the value of the area and the properties is rising even faster. You definitely should see this outstanding project.

#### **Climate Control**

- Air Conditioning 🖌 Hot A/C
- Cold A/C
- Central Heating

Kitchen \star Fully Fitted Partially Fitted