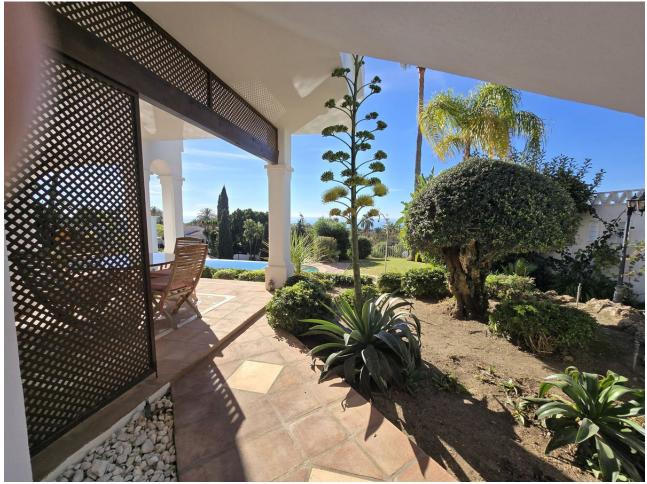

# Sales - House - Marbella 2.150.000€

Location: Marbella Rio Real Plot: 903 Built: 504 and 4 bed / 4 bath Most people would buy this villa just for the view to Africa and Gibraltar. The building is built in German solid style with high standard, modern techniques and home appliances. Villa Fantastica is south facing having sunshine all day long. Next to the main entrance you find the guest toilet and walking up a small stair you enter the living room with a new open plan kitchen and extra TV relax room to the right, all access to the huge terrace and all with the stunning sea view. One step up is the very exceptional master bed room with bath on suite and walk-in wardrobes and of course the outstanding sea view over a further terrace. Other sleeping rooms are all in the bottom part of the house with pool access and sea view. In the basement you have further game and TV rooms and if wanted a possibility to install a separate apartment already with all water and electric installations. A car port for two big cars and fruit trees adjacent to the pool all facing south. The location of the villa is ideal, only 5 minutes drive to Marbella, 10 minutes drive to Puerto Banus and 20 minutes stroll to the beach. The surrounding area is developing with luxury villas, also of the highest standard. The Villa Padierna Hotels & Resorts is building in conjunction with the Four Season Hotel group a five-star grand lux – class hotel not far from Villa Fantastica. Due to these investments the value of the area and the properties is rising even faster. You definitely should see this outstanding project.

## Orientation 🖌 East < South East 🗸 South South West

✓ West 🗸 North West

Views 🖌 Sea 🖌 Mountain 🗸 Beach Port Country Panoramic 🗸 Garden Pool Courtyard

🗸 Urban

Garden 🗸 Private

 Landscaped Easy Maintenance