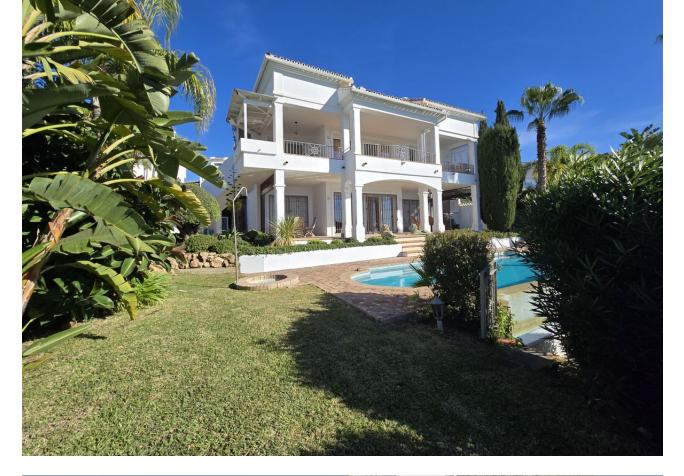

# Sales - House - Marbella 2.150.000€

Location: Marbella Rio Real Plot: 903 Built: 504 and 4 bed / 4 bath Most people would buy this villa just for the view to Africa and Gibraltar. The building is built in German solid style with high standard, modern techniques and home appliances. Villa Fantastica is south facing having sunshine all day long. Next to the main entrance you find the guest toilet and walking up a small stair you enter the living room with a new open plan kitchen and extra TV relax room to the right, all access to the huge terrace and all with the stunning sea view. One step up is the very exceptional master bed room with bath on suite and walk-in wardrobes and of course the outstanding sea view over a further terrace. Other sleeping rooms are all in the bottom part of the house with pool access and sea view. In the basement you have further game and TV rooms and if wanted a possibility to install a separate apartment already with all water and electric installations. A car port for two big cars and fruit trees adjacent to the pool all facing south. The location of the villa is ideal, only 5 minutes drive to Marbella, 10 minutes drive to Puerto Banus and 20 minutes stroll to the beach. The surrounding area is developing with luxury villas, also of the highest standard. The Villa Padierna Hotels & Resorts is building in conjunction with the Four Season Hotel group a five-star grand lux – class hotel not far from Villa Fantastica. Due to these investments the value of the area and the properties is rising even faster. You definitely should see this outstanding project.