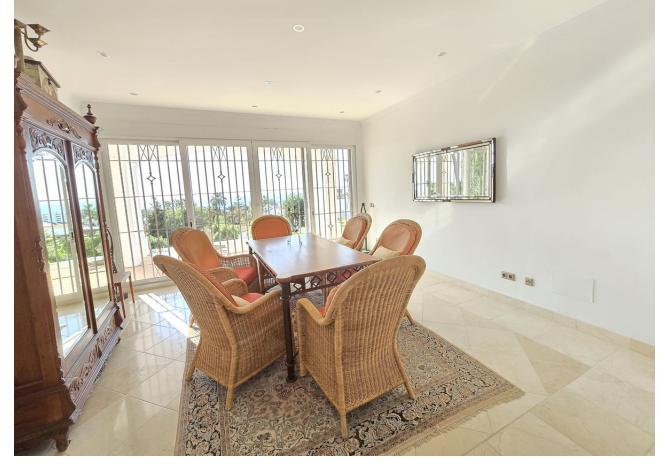

# Sales - House - Marbella 2.150.000€

Location: Marbella Rio Real Plot: 903 Built: 504 and 4 bed / 4 bath Most people would buy this villa just for the view to Africa and Gibraltar. The building is built in German solid style with high standard, modern techniques and home appliances. Villa Fantastica is south facing having sunshine all day long. Next to the main entrance you find the guest toilet and walking up a small stair you enter the living room with a new open plan kitchen and extra TV relax room to the right, all access to the huge terrace and all with the stunning sea view. One step up is the very exceptional master bed room with bath on suite and walk-in wardrobes and of course the outstanding sea view over a further terrace. Other sleeping rooms are all in the bottom part of the house with pool access and sea view. In the basement you have further game and TV rooms and if wanted a possibility to install a separate apartment already with all water and electric installations. A car port for two big cars and fruit trees adjacent to the pool all facing south. The location of the villa is ideal, only 5 minutes drive to Marbella, 10 minutes drive to Puerto Banus and 20 minutes stroll to the beach. The surrounding area is developing with luxury villas, also of the highest standard. The Villa Padierna Hotels & Resorts is building in conjunction with the Four Season Hotel group a five-star grand lux – class hotel not far from Villa Fantastica. Due to these investments the value of the area and the properties is rising even faster. You definitely should see this outstanding project.