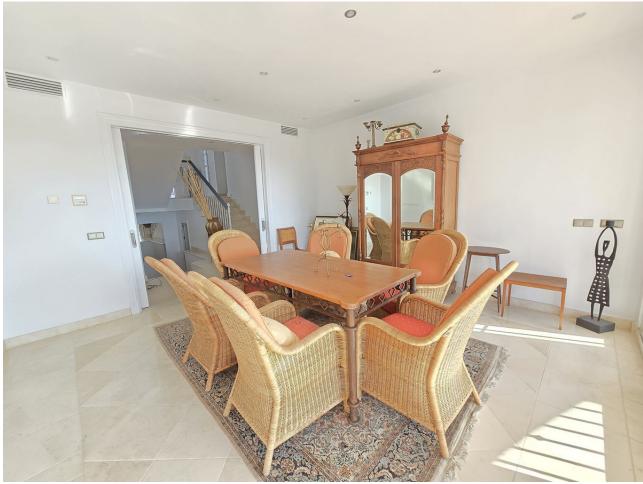

# Sales - House - Marbella 2.150.000€

Location: Marbella Rio Real Plot: 903 Built: 504 and 4 bed / 4 bath Most people would buy this villa just for the view to Africa and Gibraltar. The building is built in German solid style with high standard, modern techniques and home appliances. Villa Fantastica is south facing having sunshine all day long. Next to the main entrance you find the guest toilet and walking up a small stair you enter the living room with a new open plan kitchen and extra TV relax room to the right, all access to the huge terrace and all with the stunning sea view. One step up is the very exceptional master bed room with bath on suite and walk-in wardrobes and of course the outstanding sea view over a further terrace. Other sleeping rooms are all in the bottom part of the house with pool access and sea view. In the basement you have further game and TV rooms and if wanted a possibility to install a separate apartment already with all water and electric installations. A car port for two big cars and fruit trees adjacent to the pool all facing south. The location of the villa is ideal, only 5 minutes drive to Marbella, 10 minutes drive to Puerto Banus and 20 minutes stroll to the beach. The surrounding area is developing with luxury villas, also of the highest standard. The Villa Padierna Hotels & Resorts is building in conjunction with the Four Season Hotel group a five-star grand lux – class hotel not far from Villa Fantastica. Due to these investments the value of the area and the properties is rising even faster. You definitely should see this outstanding project.