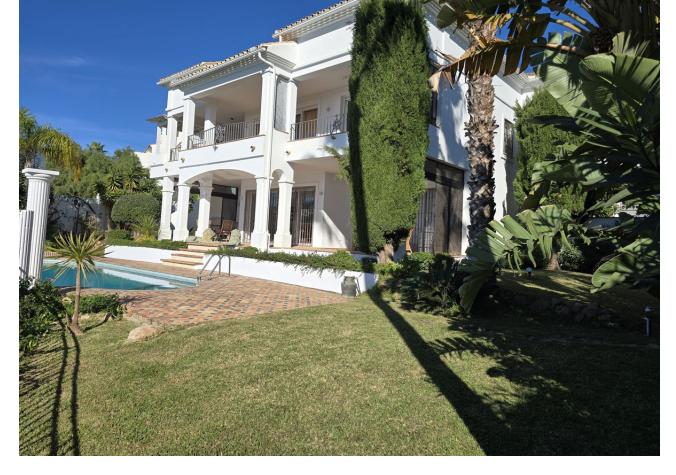

# Sales - House - Marbella 2.150.000€

Location: Marbella Rio Real Plot: 903 Built: 504 and 4 bed / 4 bath Most people would buy this villa just for the view to Africa and Gibraltar. The building is built in German solid style with high standard, modern techniques and home appliances. Villa Fantastica is south facing having sunshine all day long. Next to the main entrance you find the guest toilet and walking up a small stair you enter the living room with a new open plan kitchen and extra TV relax room to the right, all access to the huge terrace and all with the stunning sea view. One step up is the very exceptional master bed room with bath on suite and walk-in wardrobes and of course the outstanding sea view over a further terrace. Other sleeping rooms are all in the bottom part of the house with pool access and sea view. In the basement you have further game and TV rooms and if wanted a possibility to install a separate apartment already with all water and electric installations. A car port for two big cars and fruit trees adjacent to the pool all facing south. The location of the villa is ideal, only 5 minutes drive to Marbella, 10 minutes drive to Puerto Banus and 20 minutes stroll to the beach. The surrounding area is developing with luxury villas, also of the highest standard. The Villa Padierna Hotels & Resorts is building in conjunction with the Four Season Hotel group a five-star grand lux – class hotel not far from Villa Fantastica. Due to these investments the value of the area and the properties is rising even faster. You definitely should see this outstanding project.