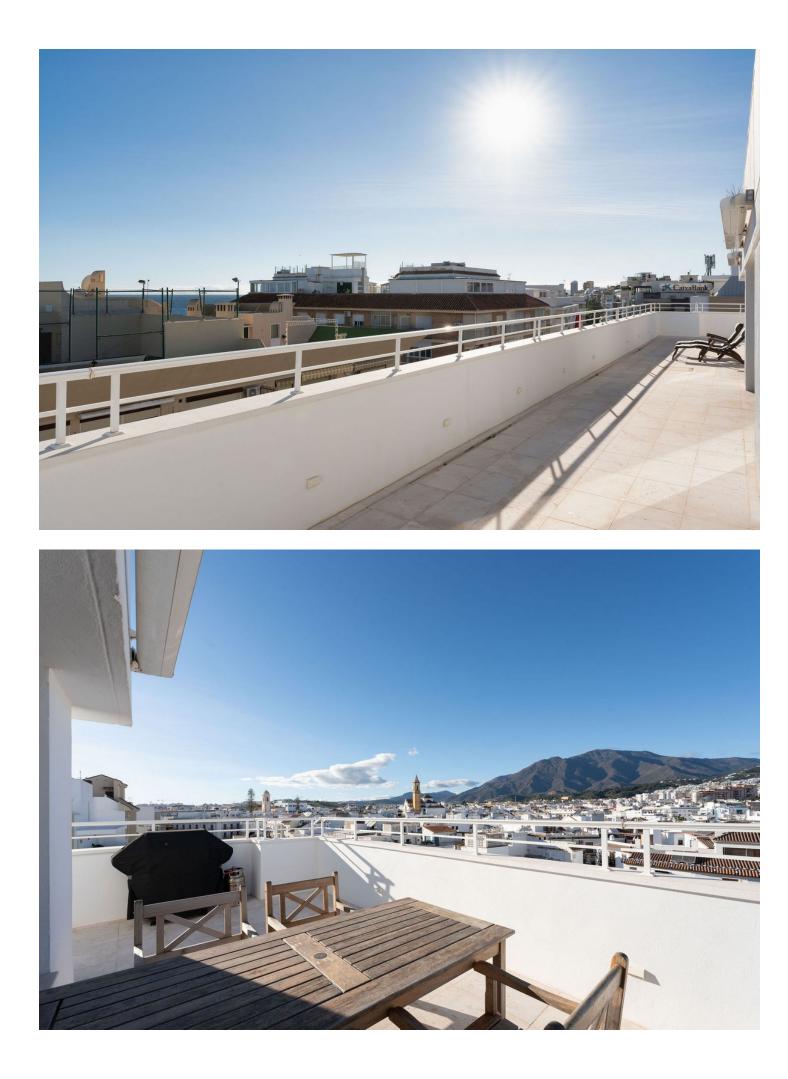

## Sales - Apartment - Estepona 1.175.000€

A very special penthouse situated 2nd line to the beach right in the centre of Estepona. The penthouse and terraces occupy the whole of the 6th floor on this building making it one of a kind and very private. The good size living and dining room have access straight out onto the southern part of the terrace with sea views but here comes the beauty, from here you can practically walk around the whole penthouse giving you amazing views in all directions especially over the old town towards the Sierra Bermeja Mountain range. The size of the terrace makes it possible to maximize your outdoor living and at the same time have a change of scenrio when you so desire. This is a truely unique property and has to be seen to be fully appreciated. Please note that the apartment is appr. 100m<sup>2</sup> constructed plus 187m<sup>2</sup> of terrace.