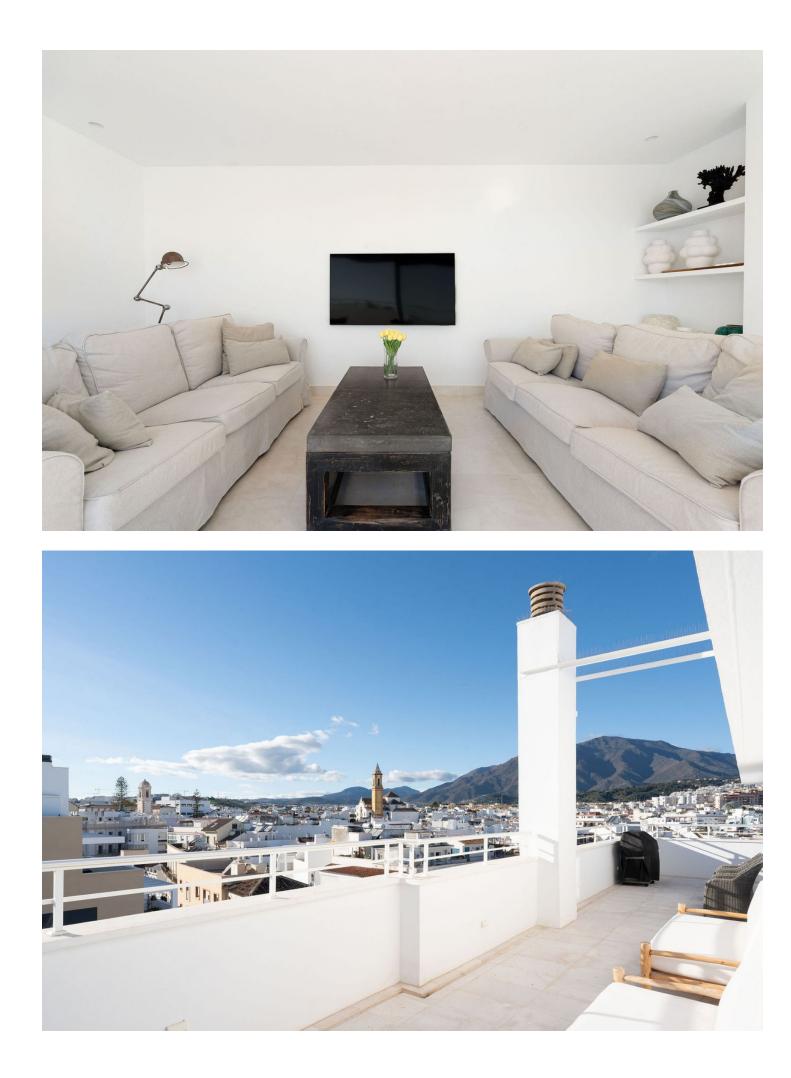

## Sales - Apartment - Estepona 1.175.000€

A very special penthouse situated 2nd line to the beach right in the centre of Estepona. The penthouse and terraces occupy the whole of the 6th floor on this building making it one of a kind and very private. The good size living and dining room have access straight out onto the southern part of the terrace with sea views but here comes the beauty, from here you can practically walk around the whole penthouse giving you amazing views in all directions especially over the old town towards the Sierra Bermeja Mountain range. The size of the terrace makes it possible to maximize your outdoor living and at the same time have a change of scenrio when you so desire. This is a truely unique property and has to be seen to be fully appreciated. Please note that the apartment is appr. 100m<sup>2</sup> constructed plus 187m<sup>2</sup> of terrace.