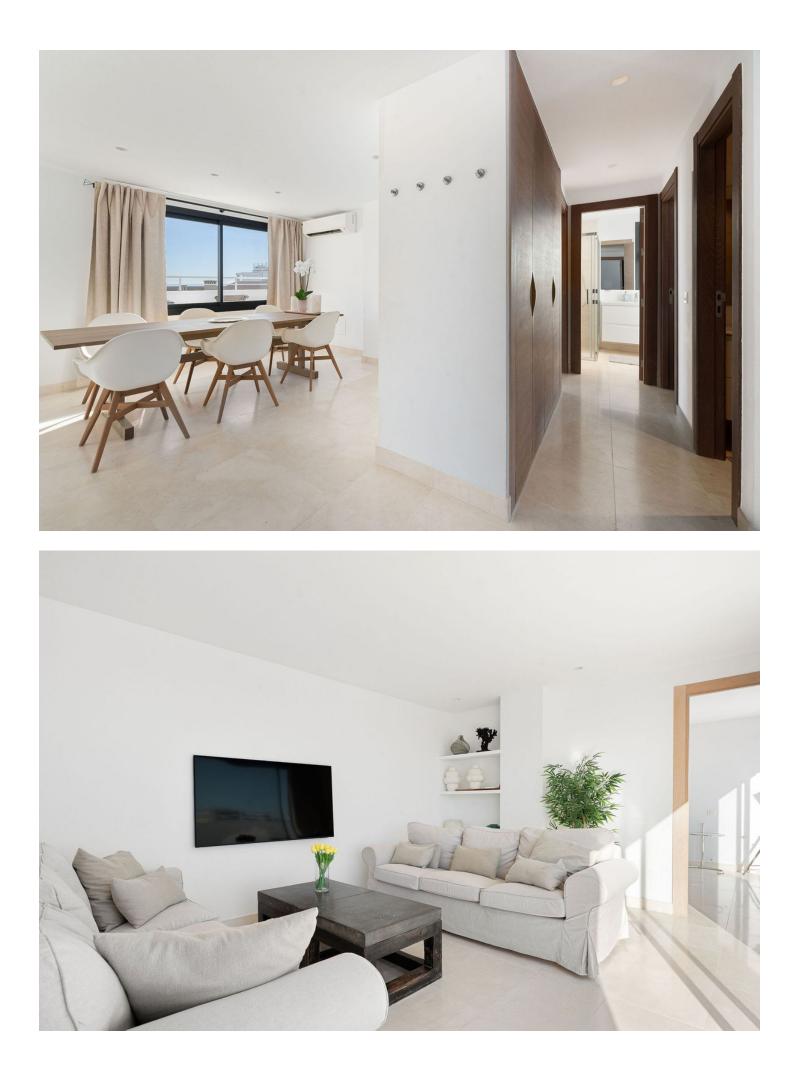

## Sales - Apartment - Estepona 1.175.000€

A very special penthouse situated 2nd line to the beach right in the centre of Estepona. The penthouse and terraces occupy the whole of the 6th floor on this building making it one of a kind and very private. The good size living and dining room have access straight out onto the southern part of the terrace with sea views but here comes the beauty, from here you can practically walk around the whole penthouse giving you amazing views in all directions especially over the old town towards the Sierra Bermeja Mountain range. The size of the terrace makes it possible to maximize your outdoor living and at the same time have a change of scenrio when you so desire. This is a truely unique property and has to be seen to be fully appreciated. Please note that the apartment is appr. 100m<sup>2</sup> constructed plus 187m<sup>2</sup> of terrace.