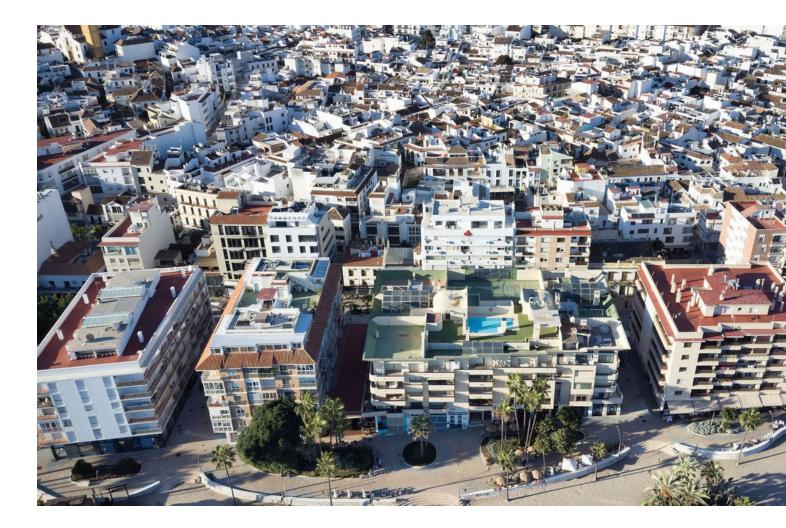

## Sales - Apartment - Estepona 1.175.000€

A very special penthouse situated 2nd line to the beach right in the centre of Estepona. The penthouse and terraces occupy the whole of the 6th floor on this building making it one of a kind and very private. The good size living and dining room have access straight out onto the southern part of the terrace with sea views but here comes the beauty, from here you can practically walk around the whole penthouse giving you amazing views in all directions especially over the old town towards the Sierra Bermeja Mountain range. The size of the terrace makes it possible to maximize your outdoor living and at the same time have a change of scenrio when you so desire. This is a truely unique property and has to be seen to be fully appreciated. Please note that the apartment is appr. 100m<sup>2</sup> constructed plus 187m<sup>2</sup> of terrace.