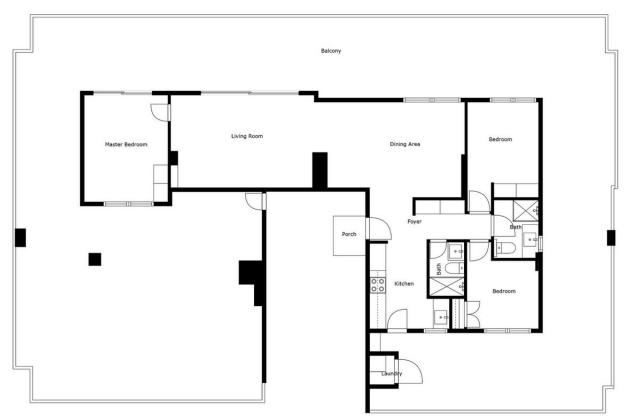

## Sales - Apartment - Estepona 1.175.000€

A very special penthouse situated 2nd line to the beach right in the centre of Estepona. The penthouse and terraces occupy the whole of the 6th floor on this building making it one of a kind and very private. The good size living and dining room have access straight out onto the southern part of the terrace with sea views but here comes the beauty, from here you can practically walk around the whole penthouse giving you amazing views in all directions especially over the old town towards the Sierra Bermeja Mountain range. The size of the terrace makes it possible to maximize your outdoor living and at the same time have a change of scenrio when you so desire. This is a truely unique property and has to be seen to be fully appreciated. Please note that the apartment is appr. 100m<sup>2</sup> constructed plus 187m<sup>2</sup> of terrace.

- Orientation South West
- Features Lift Private Terrace Solarium WiFi Ensuite Bathroom Double Glazing
- Condition Good

Kitchen Fully Fitted Climate Control

Category Holiday Homes Resale

Measurements Calculated Are Deemed Highly Reliable But Are Not Guaranteed