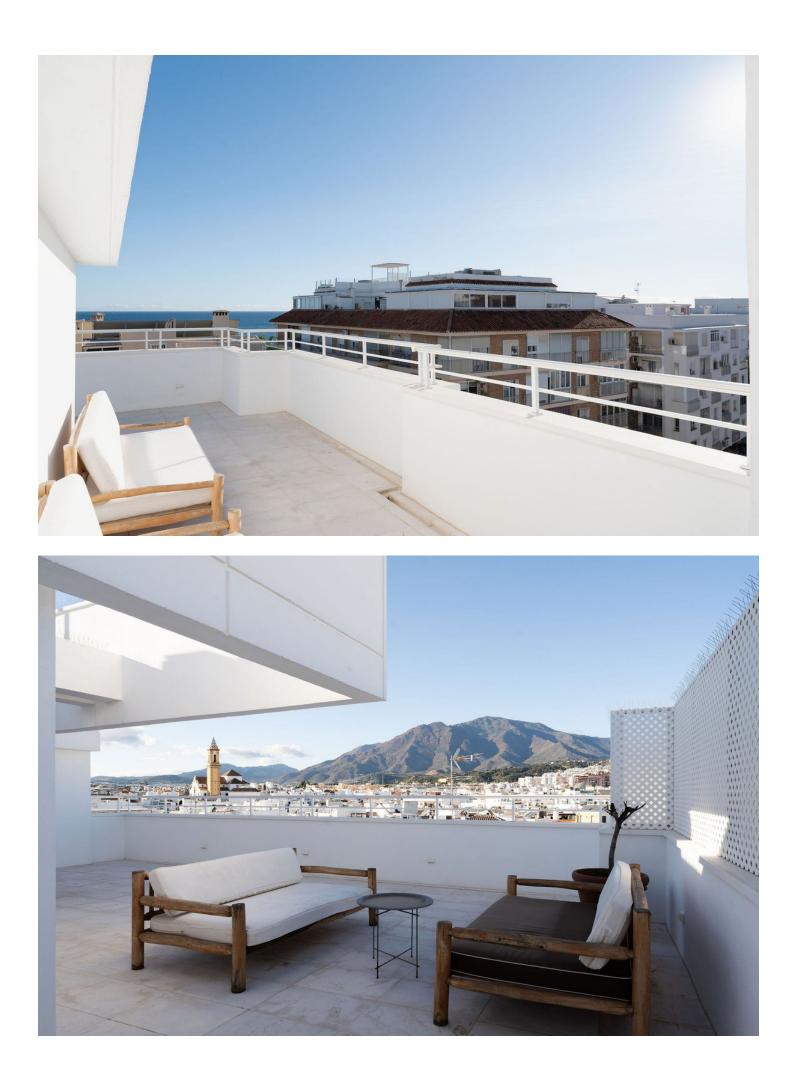

## Sales - Apartment - Estepona 1.175.000€

A very special penthouse situated 2nd line to the beach right in the centre of Estepona. The penthouse and terraces occupy the whole of the 6th floor on this building making it one of a kind and very private. The good size living and dining room have access straight out onto the southern part of the terrace with sea views but here comes the beauty, from here you can practically walk around the whole penthouse giving you amazing views in all directions especially over the old town towards the Sierra Bermeja Mountain range. The size of the terrace makes it possible to maximize your outdoor living and at the same time have a change of scenrio when you so desire. This is a truely unique property and has to be seen to be fully appreciated. Please note that the apartment is appr. 100m<sup>2</sup> constructed plus 187m<sup>2</sup> of terrace.