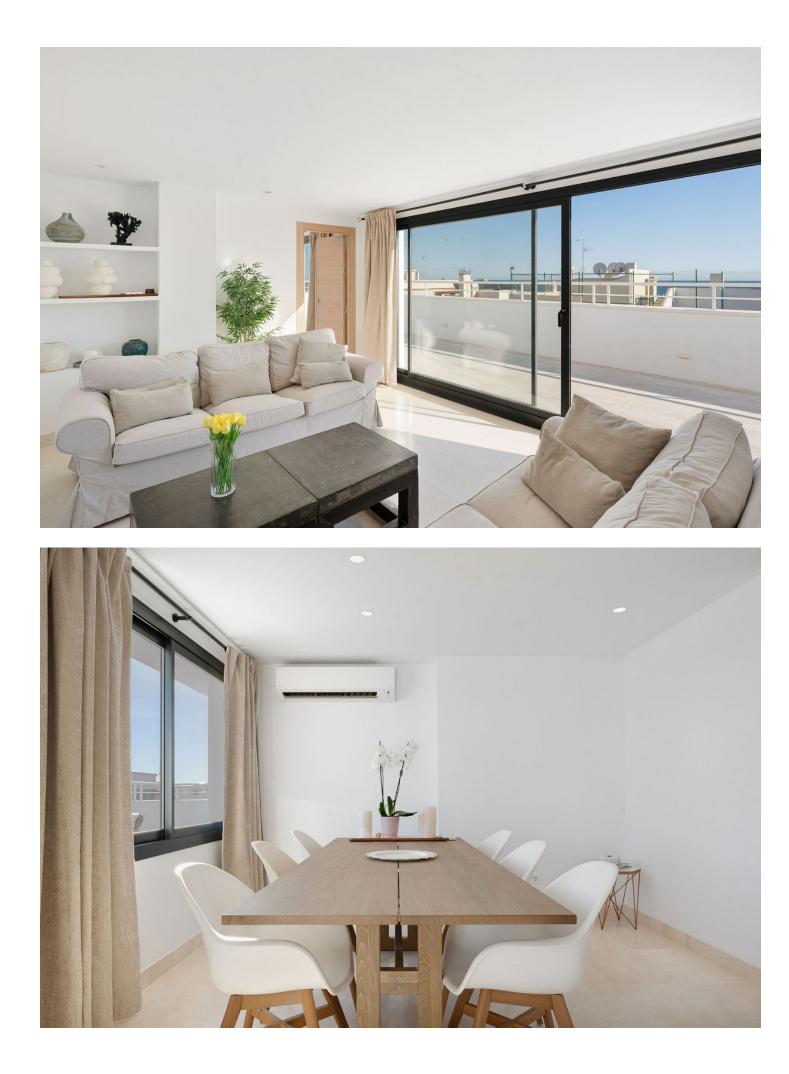

## Sales - Apartment - Estepona 1.175.000€

A very special penthouse situated 2nd line to the beach right in the centre of Estepona. The penthouse and terraces occupy the whole of the 6th floor on this building making it one of a kind and very private. The good size living and dining room have access straight out onto the southern part of the terrace with sea views but here comes the beauty, from here you can practically walk around the whole penthouse giving you amazing views in all directions especially over the old town towards the Sierra Bermeja Mountain range. The size of the terrace makes it possible to maximize your outdoor living and at the same time have a change of scenrio when you so desire. This is a truely unique property and has to be seen to be fully appreciated. Please note that the apartment is appr. 100m<sup>2</sup> constructed plus 187m<sup>2</sup> of terrace.

- Orientation South West
- Features Lift Private Terrace Solarium WiFi Ensuite Bathroom Double Glazing
- Condition Good

Kitchen Fully Fitted Climate Control

Category Holiday Homes Resale

Measurements Calculated Are Deemed Highly Reliable But Are Not Guaranteed