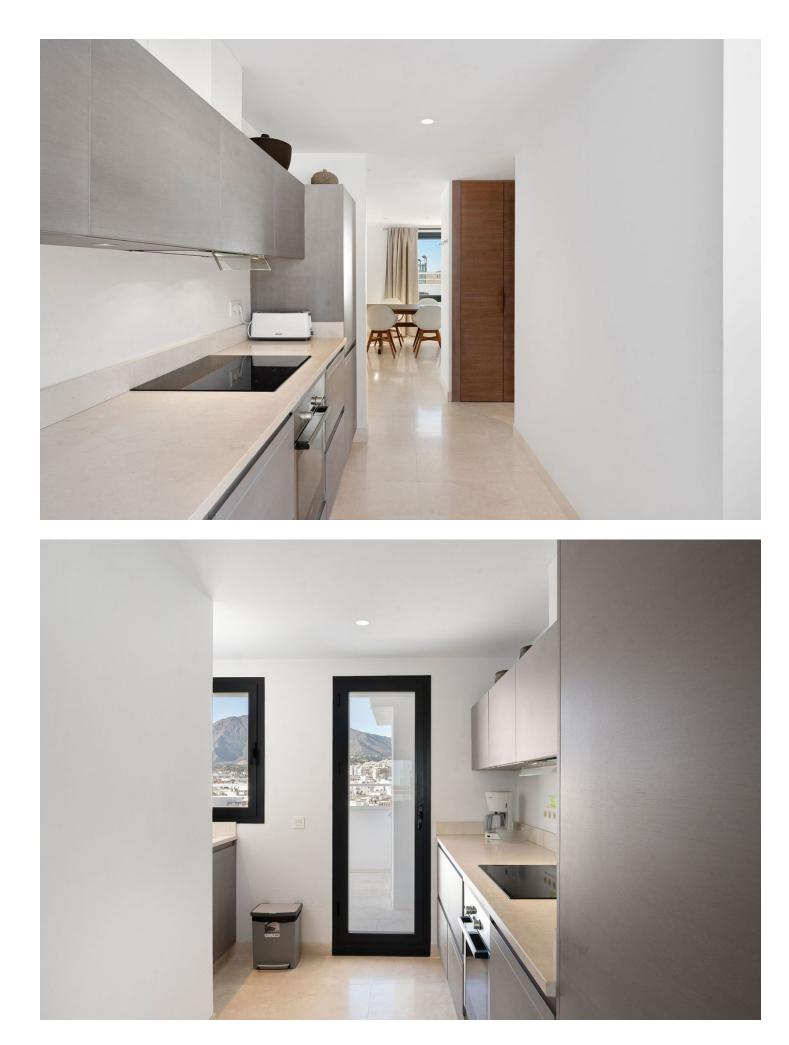

- Orientation South West
- Features Lift Private Terrace Solarium WiFi Ensuite Bathroom Double Glazing
- Condition Good

Kitchen Fully Fitted Climate Control

Category Holiday Homes Resale

Measurements Calculated Are Deemed Highly Reliable But Are Not Guaranteed