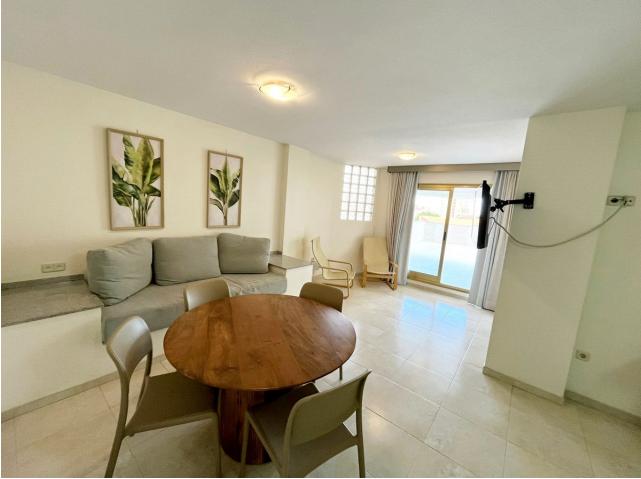

## Apartment

Rubbish: 80 EUR / year

Lovely apartment for sale walking diatance to the beach, all amenities and transport with a huge sunny terrace. The property offers 2 bedroom, open plan kitchen and lounge dinner and a bathroom. It is set in a building with lift close to the centre in Fuengirola. Middle Floor Apartment, Fuengirola, Costa del Sol. 2 Bedrooms, 1 Bathroom, Built 91 m<sup>2</sup>, Terrace 150 m<sup>2</sup>. Setting : Town, Commercial Area, Close To Port, Close To Shops, Close To Sea, Close To Marina. Condition : Good. Climate Control : Air Conditioning. Features : Lift, Fitted Wardrobes, Near Transport, Private Terrace, WiFi, Access for people with reduced mobility. Furniture : Part Furnished. Kitchen : Fully Fitted. Security : Entry Phone. Utilities : Electricity. Category : Investment, Resale.