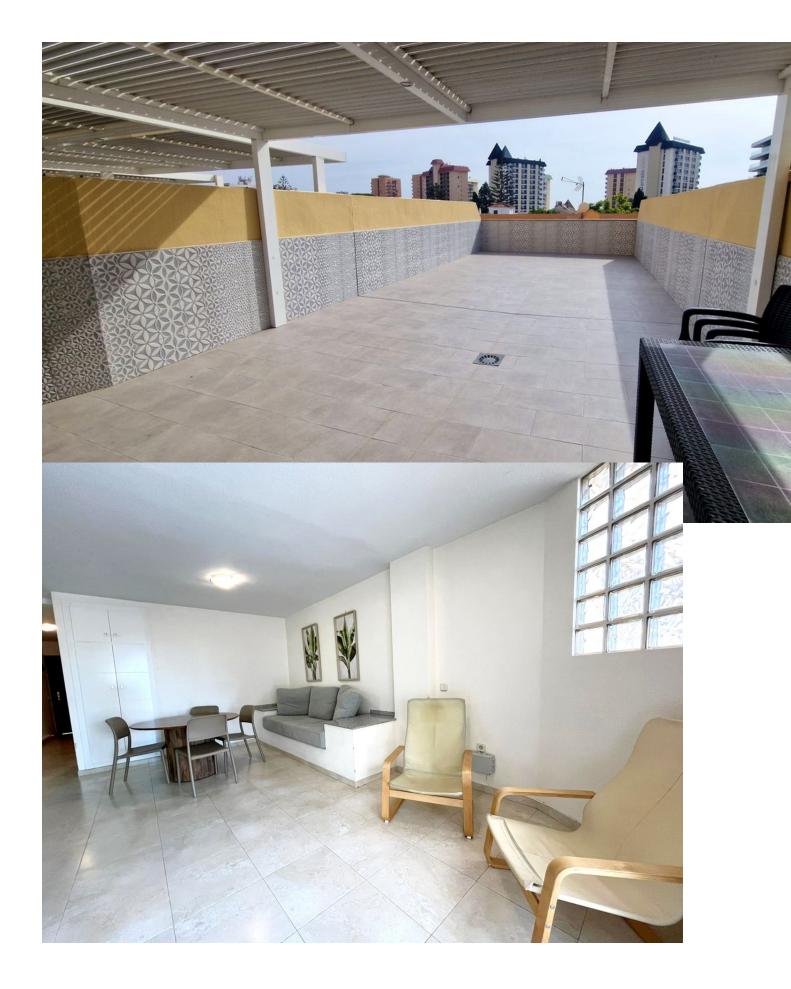

## Apartment

Rubbish: 80 EUR / year

Lovely apartment for sale walking diatance to the beach, all amenities and transport with a huge sunny terrace. The property offers 2 bedroom, open plan kitchen and lounge dinner and a bathroom. It is set in a building with lift close to the centre in Fuengirola. Middle Floor Apartment, Fuengirola, Costa del Sol. 2 Bedrooms, 1 Bathroom, Built 91 m<sup>2</sup>, Terrace 150 m<sup>2</sup>. Setting : Town, Commercial Area, Close To Port, Close To Shops, Close To Sea, Close To Marina. Condition : Good. Climate Control : Air Conditioning. Features : Lift, Fitted Wardrobes, Near Transport, Private Terrace, WiFi, Access for people with reduced mobility. Furniture : Part Furnished. Kitchen : Fully Fitted. Security : Entry Phone. Utilities : Electricity. Category : Investment, Resale.