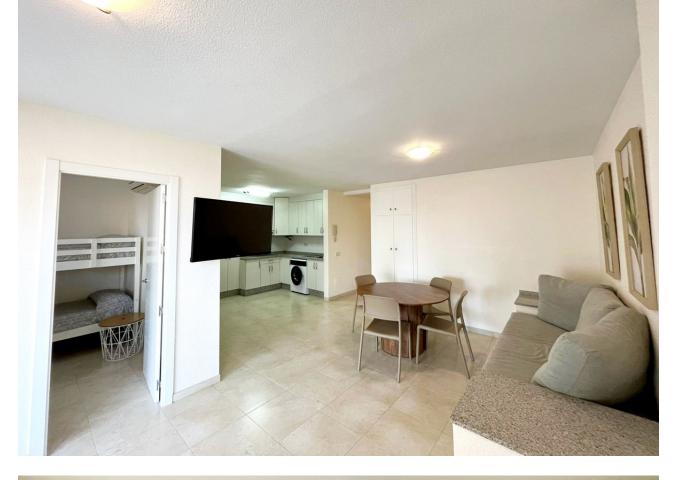

## Apartment

Rubbish: 80 EUR / year

Lovely apartment for sale walking diatance to the beach, all amenities and transport with a huge sunny terrace. The property offers 2 bedroom, open plan kitchen and lounge dinner and a bathroom. It is set in a building with lift close to the centre in Fuengirola. Middle Floor Apartment, Fuengirola, Costa del Sol. 2 Bedrooms, 1 Bathroom, Built 91 m<sup>2</sup>, Terrace 150 m<sup>2</sup>. Setting : Town, Commercial Area, Close To Port, Close To Shops, Close To Sea, Close To Marina. Condition : Good. Climate Control : Air Conditioning. Features : Lift, Fitted Wardrobes, Near Transport, Private Terrace, WiFi, Access for people with reduced mobility. Furniture : Part Furnished. Kitchen : Fully Fitted. Security : Entry Phone. Utilities : Electricity. Category : Investment, Resale.