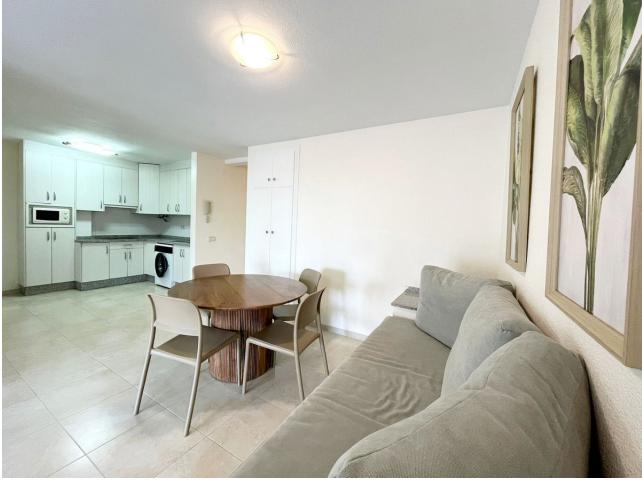

## Apartment

Rubbish: 80 EUR / year

Lovely apartment for sale walking diatance to the beach, all amenities and transport with a huge sunny terrace. The property offers 2 bedroom, open plan kitchen and lounge dinner and a bathroom. It is set in a building with lift close to the centre in Fuengirola. Middle Floor Apartment, Fuengirola, Costa del Sol. 2 Bedrooms, 1 Bathroom, Built 91 m<sup>2</sup>, Terrace 150 m<sup>2</sup>. Setting : Town, Commercial Area, Close To Port, Close To Shops, Close To Sea, Close To Marina. Condition : Good. Climate Control : Air Conditioning. Features : Lift, Fitted Wardrobes, Near Transport, Private Terrace, WiFi, Access for people with reduced mobility. Furniture : Part Furnished. Kitchen : Fully Fitted. Security : Entry Phone. Utilities : Electricity. Category : Investment, Resale.