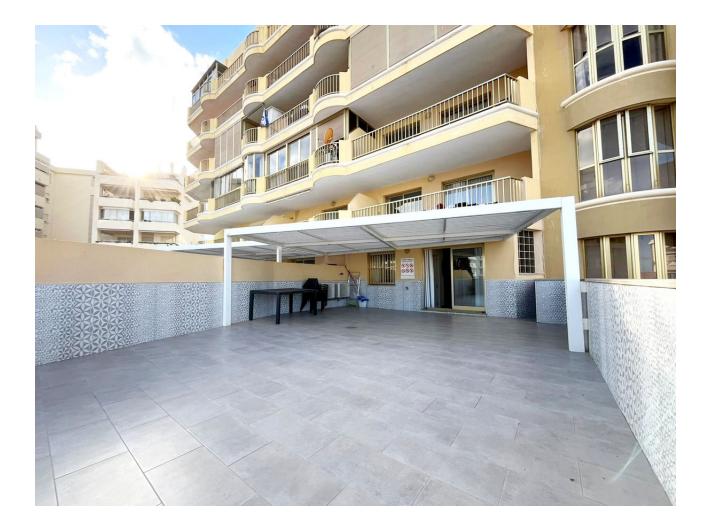

## Apartment

Rubbish: 80 EUR / year

Lovely apartment for sale walking diatance to the beach, all amenities and transport with a huge sunny terrace. The property offers 2 bedroom, open plan kitchen and lounge dinner and a bathroom. It is set in a building with lift close to the centre in Fuengirola. Middle Floor Apartment, Fuengirola, Costa del Sol. 2 Bedrooms, 1 Bathroom, Built 91 m<sup>2</sup>, Terrace 150 m<sup>2</sup>. Setting : Town, Commercial Area, Close To Port, Close To Shops, Close To Sea, Close To Marina. Condition : Good. Climate Control : Air Conditioning. Features : Lift, Fitted Wardrobes, Near Transport, Private Terrace, WiFi, Access for people with reduced mobility. Furniture : Part Furnished. Kitchen : Fully Fitted. Security : Entry Phone. Utilities : Electricity. Category : Investment, Resale.