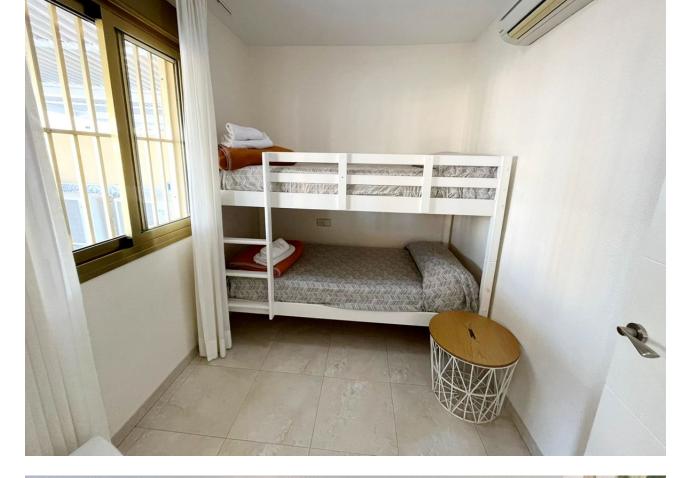

## Apartment

Rubbish: 80 EUR / year

Lovely apartment for sale walking diatance to the beach, all amenities and transport with a huge sunny terrace. The property offers 2 bedroom, open plan kitchen and lounge dinner and a bathroom. It is set in a building with lift close to the centre in Fuengirola. Middle Floor Apartment, Fuengirola, Costa del Sol. 2 Bedrooms, 1 Bathroom, Built 91 m<sup>2</sup>, Terrace 150 m<sup>2</sup>. Setting : Town, Commercial Area, Close To Port, Close To Shops, Close To Sea, Close To Marina. Condition : Good. Climate Control : Air Conditioning. Features : Lift, Fitted Wardrobes, Near Transport, Private Terrace, WiFi, Access for people with reduced mobility. Furniture : Part Furnished. Kitchen : Fully Fitted. Security : Entry Phone. Utilities : Electricity. Category : Investment, Resale.