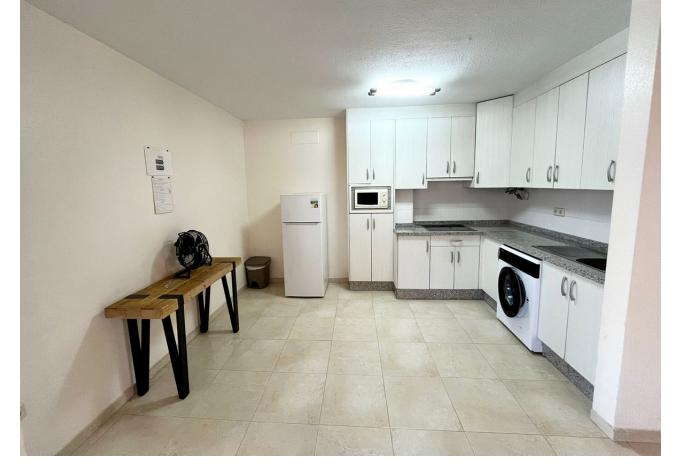

## Apartment

Rubbish: 80 EUR / year

Lovely apartment for sale walking diatance to the beach, all amenities and transport with a huge sunny terrace. The property offers 2 bedroom, open plan kitchen and lounge dinner and a bathroom. It is set in a building with lift close to the centre in Fuengirola. Middle Floor Apartment, Fuengirola, Costa del Sol. 2 Bedrooms, 1 Bathroom, Built 91 m<sup>2</sup>, Terrace 150 m<sup>2</sup>. Setting : Town, Commercial Area, Close To Port, Close To Shops, Close To Sea, Close To Marina. Condition : Good. Climate Control : Air Conditioning. Features : Lift, Fitted Wardrobes, Near Transport, Private Terrace, WiFi, Access for people with reduced mobility. Furniture : Part Furnished. Kitchen : Fully Fitted. Security : Entry Phone. Utilities : Electricity. Category : Investment, Resale.