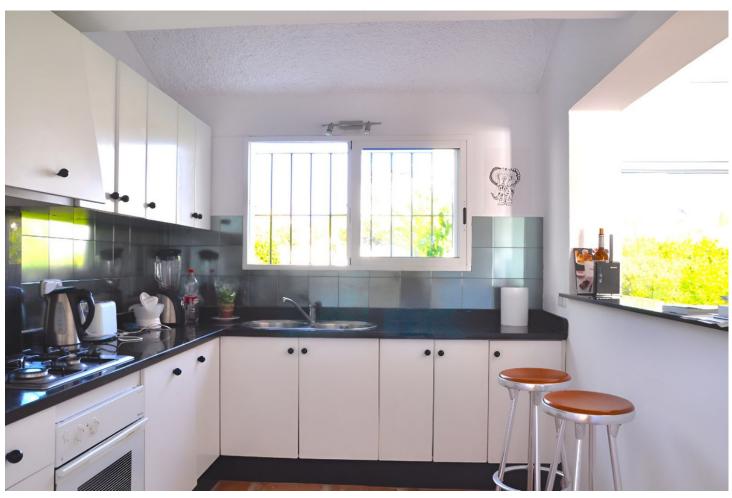

## Sales - House - Estepona 810.000€

Estepona House

Community: 1,800 EUR / year IBI: 1,133 EUR / year Rubbish: 120 EUR / year

3

3

160 m2

360 m<sup>2</sup>

Bahia Dorada was one of the first residential areas built on the Costa del Sol. At the time, both the concept and architecture were considered revolutionary. Behind the creation stood the famous architect Aubrey Davis who wanted the area to feel like a town with winding alleys, small squares and open spaces for play and no house would be the same. Today, the concept feels more current than ever, small-scale, personal and right at the sea – can you get more freedom ?! In addition, Bahia Dorada, located 4 km west of Estepona, is now linked to the city through the board walk (Senda Litoral) and has become a new discovered hot spot for people who like the unique architect style and comfortable lifestyle there. Detached Villa, Estepona, Costa del Sol. 3 Bedrooms, 3 Bathrooms, Built 160 m², Garden/Plot 360 m². Setting: Beachfront, Close To Schools, Urbanisation. Orientation: South. Condition: Good. Pool: Communal. Climate Control: Air Conditioning, Hot A/C, Cold A/C, Fireplace. Views: Sea, Mountain, Beach, Panoramic, Garden. Features: Covered Terrace, Fitted Wardrobes, Private Terrace, Gym, Tennis Court, Storage Room, Utility Room, Ensuite Bathroom, Fiber Optic. Furniture: Optional. Kitchen: Fully Fitted. Garden: Private, Easy Maintenance. Parking: Covered, Communal. Utilities: Electricity, Drinkable Water. Category: Beachfront, Holiday Homes, Investment, Resale.