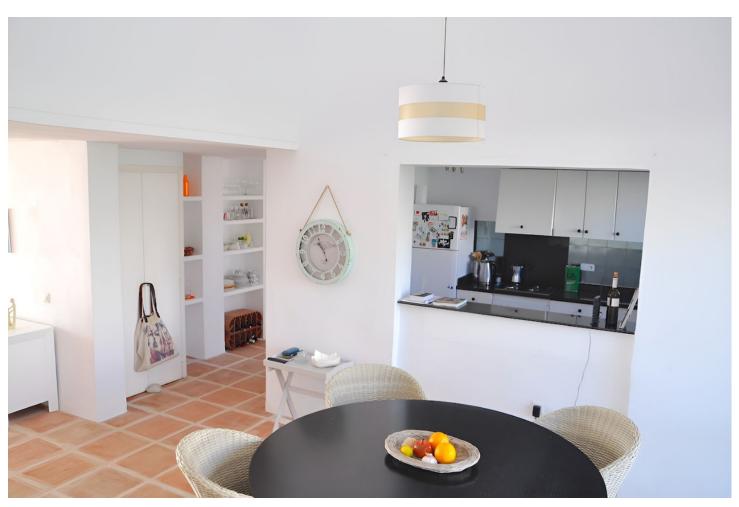

## Sales - House - Estepona 810.000€

Estepona House

Community: 1,800 EUR / year IBI: 1,133 EUR / year Rubbish: 120 EUR / year

3

3

160 m2

360 m<sup>2</sup>

Bahia Dorada was one of the first residential areas built on the Costa del Sol. At the time, both the concept and architecture were considered revolutionary. Behind the creation stood the famous architect Aubrey Davis who wanted the area to feel like a town with winding alleys, small squares and open spaces for play and no house would be the same. Today, the concept feels more current than ever, small-scale, personal and right at the sea – can you get more freedom ?! In addition, Bahia Dorada, located 4 km west of Estepona, is now linked to the city through the board walk (Senda Litoral) and has become a new discovered hot spot for people who like the unique architect style and comfortable lifestyle there. Detached Villa, Estepona, Costa del Sol. 3 Bedrooms, 3 Bathrooms, Built 160 m², Garden/Plot 360 m². Setting: Beachfront, Close To Schools, Urbanisation. Orientation: South. Condition: Good. Pool: Communal. Climate Control: Air Conditioning, Hot A/C, Cold A/C, Fireplace. Views: Sea, Mountain, Beach, Panoramic, Garden. Features: Covered Terrace, Fitted Wardrobes, Private Terrace, Gym, Tennis Court, Storage Room, Utility Room, Ensuite Bathroom, Fiber Optic. Furniture: Optional. Kitchen: Fully Fitted. Garden: Private, Easy Maintenance. Parking: Covered, Communal. Utilities: Electricity, Drinkable Water. Category: Beachfront, Holiday Homes, Investment, Resale.