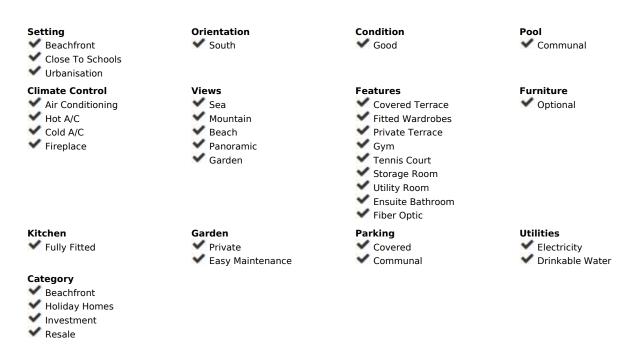

## Sales - House - Estepona 810.000€

Estepona House

Community: 1,800 EUR / year IBI: 1,133 EUR / year Rubbish: 120 EUR / year

3

3

160 m2

360 m<sup>2</sup>

Bahia Dorada was one of the first residential areas built on the Costa del Sol. At the time, both the concept and architecture were considered revolutionary. Behind the creation stood the famous architect Aubrey Davis who wanted the area to feel like a town with winding alleys, small squares and open spaces for play and no house would be the same. Today, the concept feels more current than ever, small-scale, personal and right at the sea – can you get more freedom ?! In addition, Bahia Dorada, located 4 km west of Estepona, is now linked to the city through the board walk (Senda Litoral) and has become a new discovered hot spot for people who like the unique architect style and comfortable lifestyle there. Detached Villa, Estepona, Costa del Sol. 3 Bedrooms, 3 Bathrooms, Built 160 m², Garden/Plot 360 m². Setting: Beachfront, Close To Schools, Urbanisation. Orientation: South. Condition: Good. Pool: Communal. Climate Control: Air Conditioning, Hot A/C, Cold A/C, Fireplace. Views: Sea, Mountain, Beach, Panoramic, Garden. Features: Covered Terrace, Fitted Wardrobes, Private Terrace, Gym, Tennis Court, Storage Room, Utility Room, Ensuite Bathroom, Fiber Optic. Furniture: Optional. Kitchen: Fully Fitted. Garden: Private, Easy Maintenance. Parking: Covered, Communal. Utilities: Electricity, Drinkable Water. Category: Beachfront, Holiday Homes, Investment, Resale.