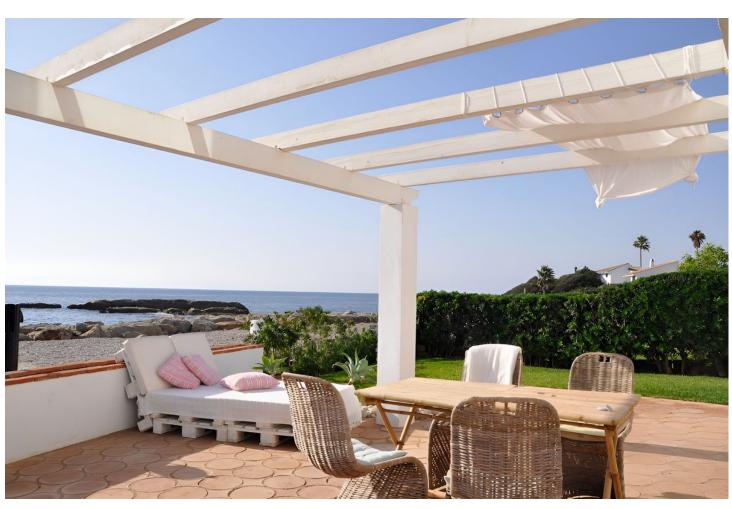

## Sales - House - Estepona 810.000€

Estepona House

Community: 1,800 EUR / year IBI: 1,133 EUR / year Rubbish: 120 EUR / year

3

3

160 m2

360 m<sup>2</sup>

Bahia Dorada was one of the first residential areas built on the Costa del Sol. At the time, both the concept and architecture were considered revolutionary. Behind the creation stood the famous architect Aubrey Davis who wanted the area to feel like a town with winding alleys, small squares and open spaces for play and no house would be the same. Today, the concept feels more current than ever, small-scale, personal and right at the sea – can you get more freedom ?! In addition, Bahia Dorada, located 4 km west of Estepona, is now linked to the city through the board walk (Senda Litoral) and has become a new discovered hot spot for people who like the unique architect style and comfortable lifestyle there. Detached Villa, Estepona, Costa del Sol. 3 Bedrooms, 3 Bathrooms, Built 160 m², Garden/Plot 360 m². Setting: Beachfront, Close To Schools, Urbanisation. Orientation: South. Condition: Good. Pool: Communal. Climate Control: Air Conditioning, Hot A/C, Cold A/C, Fireplace. Views: Sea, Mountain, Beach, Panoramic, Garden. Features: Covered Terrace, Fitted Wardrobes, Private Terrace, Gym, Tennis Court, Storage Room, Utility Room, Ensuite Bathroom, Fiber Optic. Furniture: Optional. Kitchen: Fully Fitted. Garden: Private, Easy Maintenance. Parking: Covered, Communal. Utilities: Electricity, Drinkable Water. Category: Beachfront, Holiday Homes, Investment, Resale.