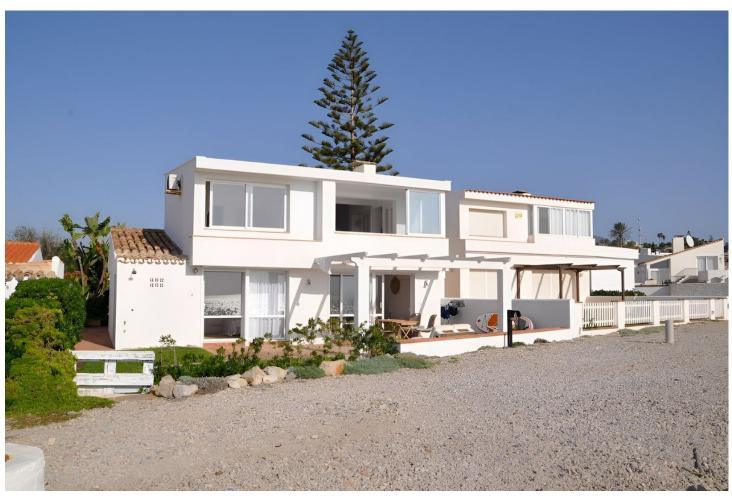

## Sales - House - Estepona 810.000€

Estepona House

Community: 1,800 EUR / year IBI: 1,133 EUR / year Rubbish: 120 EUR / year

3

3

160 m2

360 m<sup>2</sup>

Bahia Dorada was one of the first residential areas built on the Costa del Sol. At the time, both the concept and architecture were considered revolutionary. Behind the creation stood the famous architect Aubrey Davis who wanted the area to feel like a town with winding alleys, small squares and open spaces for play and no house would be the same. Today, the concept feels more current than ever, small-scale, personal and right at the sea – can you get more freedom ?! In addition, Bahia Dorada, located 4 km west of Estepona, is now linked to the city through the board walk (Senda Litoral) and has become a new discovered hot spot for people who like the unique architect style and comfortable lifestyle there. Detached Villa, Estepona, Costa del Sol. 3 Bedrooms, 3 Bathrooms, Built 160 m², Garden/Plot 360 m². Setting: Beachfront, Close To Schools, Urbanisation. Orientation: South. Condition: Good. Pool: Communal. Climate Control: Air Conditioning, Hot A/C, Cold A/C, Fireplace. Views: Sea, Mountain, Beach, Panoramic, Garden. Features: Covered Terrace, Fitted Wardrobes, Private Terrace, Gym, Tennis Court, Storage Room, Utility Room, Ensuite Bathroom, Fiber Optic. Furniture: Optional. Kitchen: Fully Fitted. Garden: Private, Easy Maintenance. Parking: Covered, Communal. Utilities: Electricity, Drinkable Water. Category: Beachfront, Holiday Homes, Investment, Resale.