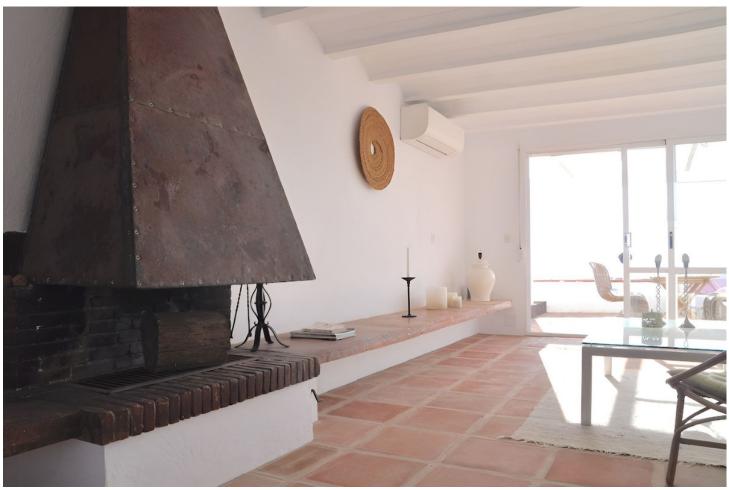

## Sales - House - Estepona 810.000€

Estepona House

Community: 1,800 EUR / year IBI: 1,133 EUR / year Rubbish: 120 EUR / year

3

3

160 m2

360 m<sup>2</sup>

Bahia Dorada was one of the first residential areas built on the Costa del Sol. At the time, both the concept and architecture were considered revolutionary. Behind the creation stood the famous architect Aubrey Davis who wanted the area to feel like a town with winding alleys, small squares and open spaces for play and no house would be the same. Today, the concept feels more current than ever, small-scale, personal and right at the sea – can you get more freedom ?! In addition, Bahia Dorada, located 4 km west of Estepona, is now linked to the city through the board walk (Senda Litoral) and has become a new discovered hot spot for people who like the unique architect style and comfortable lifestyle there. Detached Villa, Estepona, Costa del Sol. 3 Bedrooms, 3 Bathrooms, Built 160 m², Garden/Plot 360 m². Setting: Beachfront, Close To Schools, Urbanisation. Orientation: South. Condition: Good. Pool: Communal. Climate Control: Air Conditioning, Hot A/C, Cold A/C, Fireplace. Views: Sea, Mountain, Beach, Panoramic, Garden. Features: Covered Terrace, Fitted Wardrobes, Private Terrace, Gym, Tennis Court, Storage Room, Utility Room, Ensuite Bathroom, Fiber Optic. Furniture: Optional. Kitchen: Fully Fitted. Garden: Private, Easy Maintenance. Parking: Covered, Communal. Utilities: Electricity, Drinkable Water. Category: Beachfront, Holiday Homes, Investment, Resale.