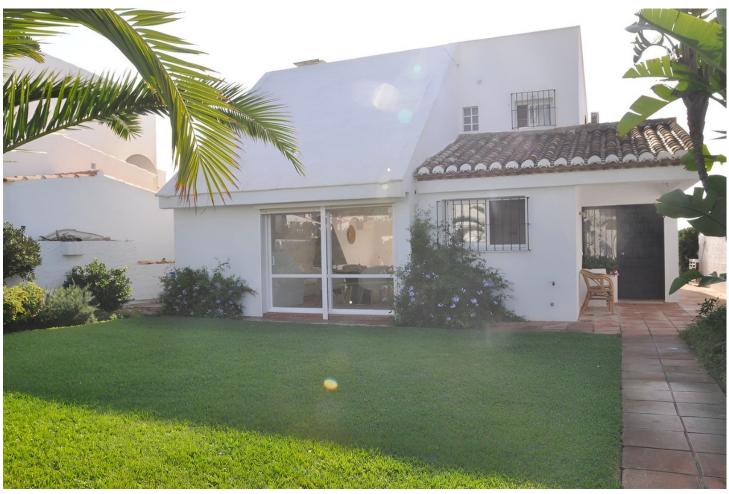

## Sales - House - Estepona 810.000€

Estepona House

Community: 1,800 EUR / year IBI: 1,133 EUR / year Rubbish: 120 EUR / year

3

3

160 m2

360 m<sup>2</sup>

Bahia Dorada was one of the first residential areas built on the Costa del Sol. At the time, both the concept and architecture were considered revolutionary. Behind the creation stood the famous architect Aubrey Davis who wanted the area to feel like a town with winding alleys, small squares and open spaces for play and no house would be the same. Today, the concept feels more current than ever, small-scale, personal and right at the sea – can you get more freedom ?! In addition, Bahia Dorada, located 4 km west of Estepona, is now linked to the city through the board walk (Senda Litoral) and has become a new discovered hot spot for people who like the unique architect style and comfortable lifestyle there. Detached Villa, Estepona, Costa del Sol. 3 Bedrooms, 3 Bathrooms, Built 160 m², Garden/Plot 360 m². Setting: Beachfront, Close To Schools, Urbanisation. Orientation: South. Condition: Good. Pool: Communal. Climate Control: Air Conditioning, Hot A/C, Cold A/C, Fireplace. Views: Sea, Mountain, Beach, Panoramic, Garden. Features: Covered Terrace, Fitted Wardrobes, Private Terrace, Gym, Tennis Court, Storage Room, Utility Room, Ensuite Bathroom, Fiber Optic. Furniture: Optional. Kitchen: Fully Fitted. Garden: Private, Easy Maintenance. Parking: Covered, Communal. Utilities: Electricity, Drinkable Water. Category: Beachfront, Holiday Homes, Investment, Resale.