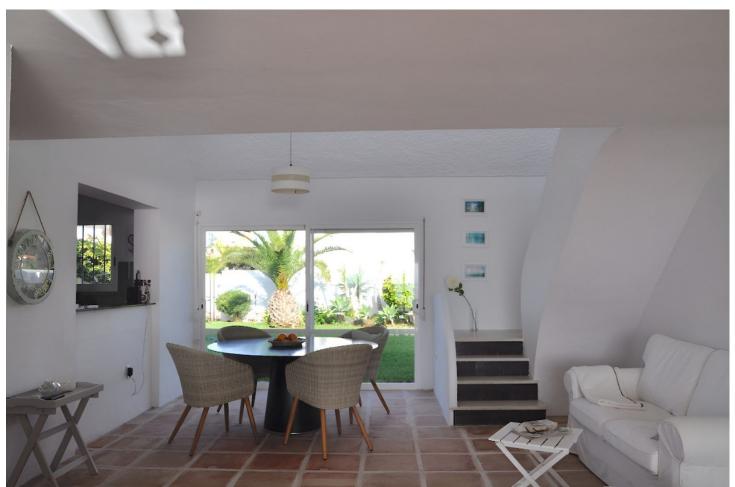

## Sales - House - Estepona 810.000€

Estepona House

Community: 1,800 EUR / year IBI: 1,133 EUR / year Rubbish: 120 EUR / year

3

3

160 m2

360 m<sup>2</sup>

Bahia Dorada was one of the first residential areas built on the Costa del Sol. At the time, both the concept and architecture were considered revolutionary. Behind the creation stood the famous architect Aubrey Davis who wanted the area to feel like a town with winding alleys, small squares and open spaces for play and no house would be the same. Today, the concept feels more current than ever, small-scale, personal and right at the sea – can you get more freedom ?! In addition, Bahia Dorada, located 4 km west of Estepona, is now linked to the city through the board walk (Senda Litoral) and has become a new discovered hot spot for people who like the unique architect style and comfortable lifestyle there. Detached Villa, Estepona, Costa del Sol. 3 Bedrooms, 3 Bathrooms, Built 160 m², Garden/Plot 360 m². Setting: Beachfront, Close To Schools, Urbanisation. Orientation: South. Condition: Good. Pool: Communal. Climate Control: Air Conditioning, Hot A/C, Cold A/C, Fireplace. Views: Sea, Mountain, Beach, Panoramic, Garden. Features: Covered Terrace, Fitted Wardrobes, Private Terrace, Gym, Tennis Court, Storage Room, Utility Room, Ensuite Bathroom, Fiber Optic. Furniture: Optional. Kitchen: Fully Fitted. Garden: Private, Easy Maintenance. Parking: Covered, Communal. Utilities: Electricity, Drinkable Water. Category: Beachfront, Holiday Homes, Investment, Resale.