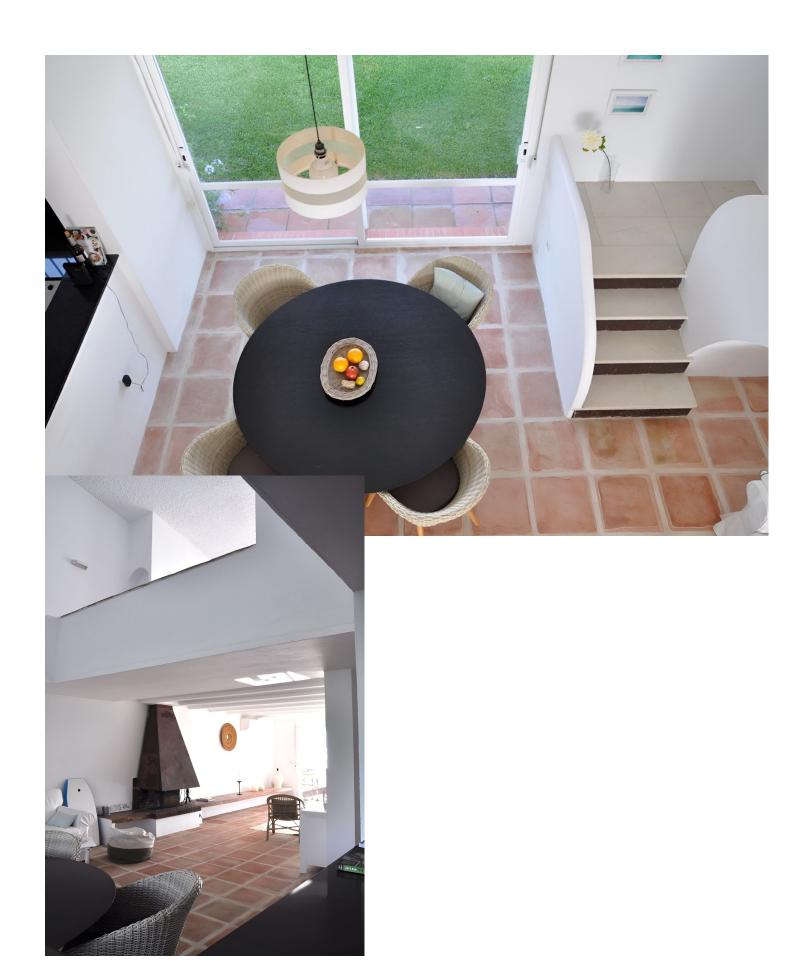

## Sales - House - Estepona 810.000€

Estepona House

Community: 1,800 EUR / year IBI: 1,133 EUR / year Rubbish: 120 EUR / year

3

3

160 m2

360 m<sup>2</sup>

Bahia Dorada was one of the first residential areas built on the Costa del Sol. At the time, both the concept and architecture were considered revolutionary. Behind the creation stood the famous architect Aubrey Davis who wanted the area to feel like a town with winding alleys, small squares and open spaces for play and no house would be the same. Today, the concept feels more current than ever, small-scale, personal and right at the sea – can you get more freedom ?! In addition, Bahia Dorada, located 4 km west of Estepona, is now linked to the city through the board walk (Senda Litoral) and has become a new discovered hot spot for people who like the unique architect style and comfortable lifestyle there. Detached Villa, Estepona, Costa del Sol. 3 Bedrooms, 3 Bathrooms, Built 160 m², Garden/Plot 360 m². Setting: Beachfront, Close To Schools, Urbanisation. Orientation: South. Condition: Good. Pool: Communal. Climate Control: Air Conditioning, Hot A/C, Cold A/C, Fireplace. Views: Sea, Mountain, Beach, Panoramic, Garden. Features: Covered Terrace, Fitted Wardrobes, Private Terrace, Gym, Tennis Court, Storage Room, Utility Room, Ensuite Bathroom, Fiber Optic. Furniture: Optional. Kitchen: Fully Fitted. Garden: Private, Easy Maintenance. Parking: Covered, Communal. Utilities: Electricity, Drinkable Water. Category: Beachfront, Holiday Homes, Investment, Resale.