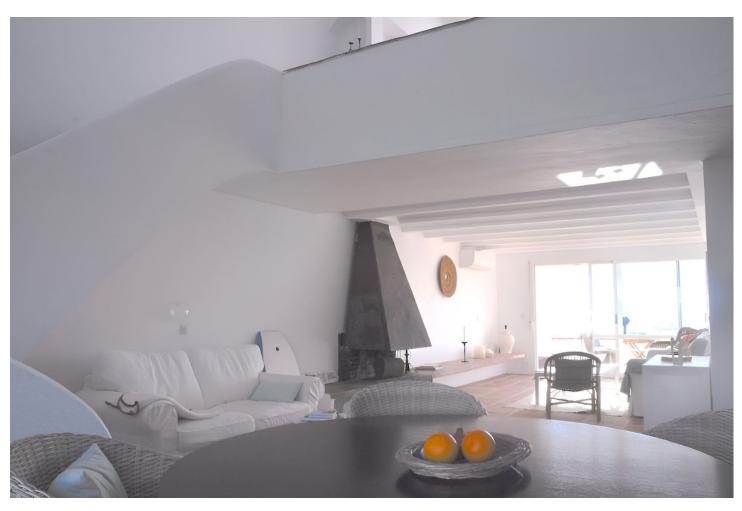

## Sales - House - Estepona 810.000€

Estepona House

Community: 1,800 EUR / year IBI: 1,133 EUR / year Rubbish: 120 EUR / year

3

3

160 m2

360 m<sup>2</sup>

Bahia Dorada was one of the first residential areas built on the Costa del Sol. At the time, both the concept and architecture were considered revolutionary. Behind the creation stood the famous architect Aubrey Davis who wanted the area to feel like a town with winding alleys, small squares and open spaces for play and no house would be the same. Today, the concept feels more current than ever, small-scale, personal and right at the sea – can you get more freedom ?! In addition, Bahia Dorada, located 4 km west of Estepona, is now linked to the city through the board walk (Senda Litoral) and has become a new discovered hot spot for people who like the unique architect style and comfortable lifestyle there. Detached Villa, Estepona, Costa del Sol. 3 Bedrooms, 3 Bathrooms, Built 160 m², Garden/Plot 360 m². Setting: Beachfront, Close To Schools, Urbanisation. Orientation: South. Condition: Good. Pool: Communal. Climate Control: Air Conditioning, Hot A/C, Cold A/C, Fireplace. Views: Sea, Mountain, Beach, Panoramic, Garden. Features: Covered Terrace, Fitted Wardrobes, Private Terrace, Gym, Tennis Court, Storage Room, Utility Room, Ensuite Bathroom, Fiber Optic. Furniture: Optional. Kitchen: Fully Fitted. Garden: Private, Easy Maintenance. Parking: Covered, Communal. Utilities: Electricity, Drinkable Water. Category: Beachfront, Holiday Homes, Investment, Resale.