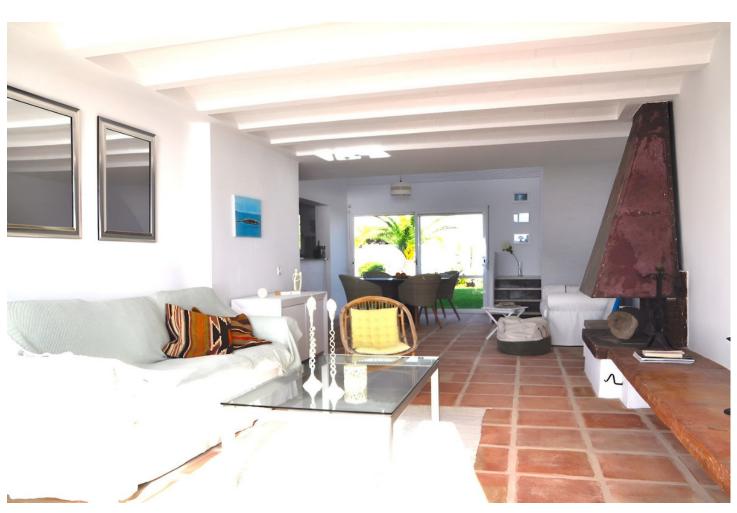

## Sales - House - Estepona 810.000€

Estepona House

Community: 1,800 EUR / year IBI: 1,133 EUR / year Rubbish: 120 EUR / year

3

3

160 m2

360 m<sup>2</sup>

Bahia Dorada was one of the first residential areas built on the Costa del Sol. At the time, both the concept and architecture were considered revolutionary. Behind the creation stood the famous architect Aubrey Davis who wanted the area to feel like a town with winding alleys, small squares and open spaces for play and no house would be the same. Today, the concept feels more current than ever, small-scale, personal and right at the sea – can you get more freedom ?! In addition, Bahia Dorada, located 4 km west of Estepona, is now linked to the city through the board walk (Senda Litoral) and has become a new discovered hot spot for people who like the unique architect style and comfortable lifestyle there. Detached Villa, Estepona, Costa del Sol. 3 Bedrooms, 3 Bathrooms, Built 160 m², Garden/Plot 360 m². Setting: Beachfront, Close To Schools, Urbanisation. Orientation: South. Condition: Good. Pool: Communal. Climate Control: Air Conditioning, Hot A/C, Cold A/C, Fireplace. Views: Sea, Mountain, Beach, Panoramic, Garden. Features: Covered Terrace, Fitted Wardrobes, Private Terrace, Gym, Tennis Court, Storage Room, Utility Room, Ensuite Bathroom, Fiber Optic. Furniture: Optional. Kitchen: Fully Fitted. Garden: Private, Easy Maintenance. Parking: Covered, Communal. Utilities: Electricity, Drinkable Water. Category: Beachfront, Holiday Homes, Investment, Resale.