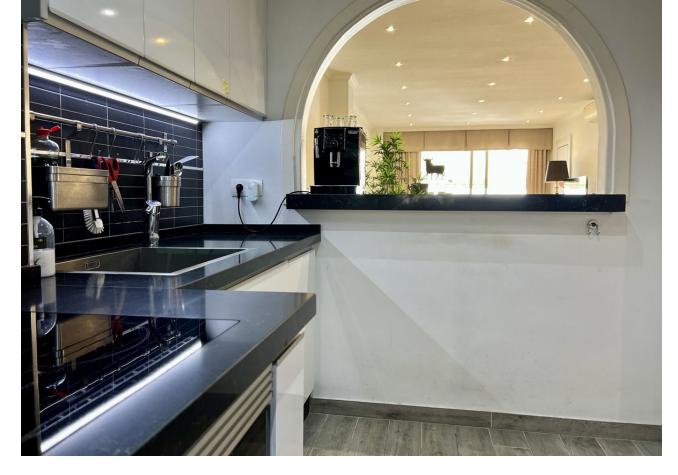

## Fuengirola Apartment Community: 780 EUR / year IBI: 530 EUR / year Rubbish: 54 EUR / year Image: 2 Image: 2 97 m2

Middle Floor Apartment, Fuengirola, Costa del Sol. 2 Bedrooms, 2 Bathrooms, Built 97 m<sup>2</sup> + Terrace 17 m<sup>2</sup>. Total 114 m2. BEACHFRONT FUENGIROLA, PASEO MARÍTIMO. Spacious 2 bed + 2 bath apartment with unobstructed sea views! Recently reformed kitchen and bath rooms. Large South facing terrace with sliding glass curtains that can be totally opened to enjoy the Sun and Sea breeze. One of the best and sought after buildings on 1st line beach, very well maintained community with pool and garden, free communal parking +possibility to rent an underground parking space. Easy access from the street and has 2 elevators. All the shops, restaurants and other services at hand when you step out from the building, and just few steps from the best sandy beaches! NEW ON THE MARKET - BOOK YOUR VIEWING NOW!! Setting : Beachfront, Town, Commercial Area, Close To Port, Close To Shops, Close To Schools, Close To Marina, Front Line Beach Complex. Orientation : South. Condition : Excellent. Pool : Communal, Children`s Pool. Climate Control : Air Conditioning, Hot A/C, Cold A/C. Views : Sea, Beach, Panoramic, Urban. Features : Covered Terrace, Lift, Fitted Wardrobes, Near Transport, Private Terrace, Utility Room, Access for people with reduced mobility, Marble Flooring, Double Glazing, Restaurant On Site, Fiber Optic. Furniture : Fully Furnished. Kitchen : Fully Fitted. Garden : Communal. Security : Entry Phone, Alarm System. Parking : Communal. Utilities : Electricity, Drinkable Water, Telephone. Category : Beachfront.