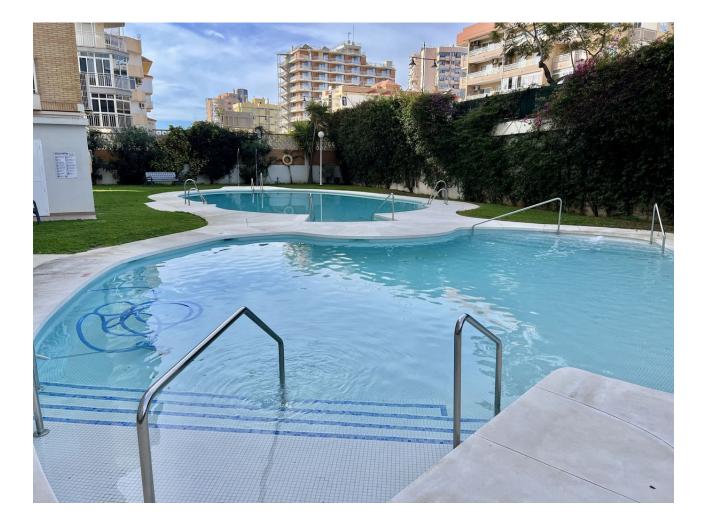

## Fuengirola Apartment Community: 780 EUR / year IBI: 530 EUR / year Rubbish: 54 EUR / year Image: 2 Image: 2 97 m2

Middle Floor Apartment, Fuengirola, Costa del Sol. 2 Bedrooms, 2 Bathrooms, Built 97 m<sup>2</sup> + Terrace 17 m<sup>2</sup>. Total 114 m2. BEACHFRONT FUENGIROLA, PASEO MARÍTIMO. Spacious 2 bed + 2 bath apartment with unobstructed sea views! Recently reformed kitchen and bath rooms. Large South facing terrace with sliding glass curtains that can be totally opened to enjoy the Sun and Sea breeze. One of the best and sought after buildings on 1st line beach, very well maintained community with pool and garden, free communal parking +possibility to rent an underground parking space. Easy access from the street and has 2 elevators. All the shops, restaurants and other services at hand when you step out from the building, and just few steps from the best sandy beaches! NEW ON THE MARKET - BOOK YOUR VIEWING NOW!! Setting : Beachfront, Town, Commercial Area, Close To Port, Close To Shops, Close To Schools, Close To Marina, Front Line Beach Complex. Orientation : South. Condition : Excellent. Pool : Communal, Children`s Pool. Climate Control : Air Conditioning, Hot A/C, Cold A/C. Views : Sea, Beach, Panoramic, Urban. Features : Covered Terrace, Lift, Fitted Wardrobes, Near Transport, Private Terrace, Utility Room, Access for people with reduced mobility, Marble Flooring, Double Glazing, Restaurant On Site, Fiber Optic. Furniture : Fully Furnished. Kitchen : Fully Fitted. Garden : Communal. Security : Entry Phone, Alarm System. Parking : Communal. Utilities : Electricity, Drinkable Water, Telephone. Category : Beachfront.