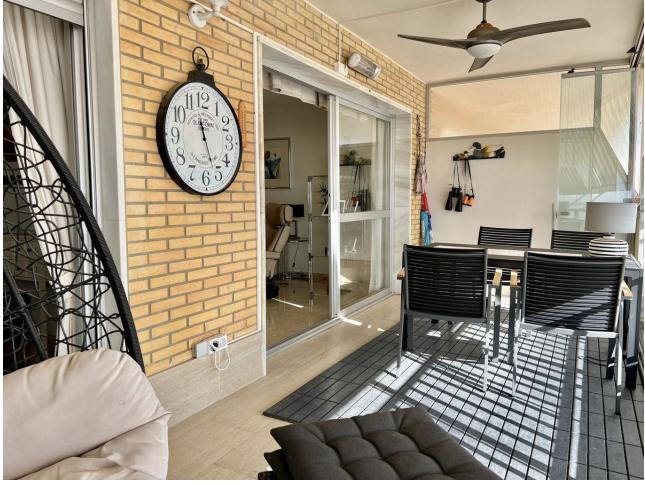

## Fuengirola Apartment Community: 780 EUR / year IBI: 530 EUR / year Rubbish: 54 EUR / year Image: 2 Image: 2 97 m2

Middle Floor Apartment, Fuengirola, Costa del Sol. 2 Bedrooms, 2 Bathrooms, Built 97 m<sup>2</sup> + Terrace 17 m<sup>2</sup>. Total 114 m2. BEACHFRONT FUENGIROLA, PASEO MARÍTIMO. Spacious 2 bed + 2 bath apartment with unobstructed sea views! Recently reformed kitchen and bath rooms. Large South facing terrace with sliding glass curtains that can be totally opened to enjoy the Sun and Sea breeze. One of the best and sought after buildings on 1st line beach, very well maintained community with pool and garden, free communal parking +possibility to rent an underground parking space. Easy access from the street and has 2 elevators. All the shops, restaurants and other services at hand when you step out from the building, and just few steps from the best sandy beaches! NEW ON THE MARKET - BOOK YOUR VIEWING NOW!! Setting : Beachfront, Town, Commercial Area, Close To Port, Close To Shops, Close To Schools, Close To Marina, Front Line Beach Complex. Orientation : South. Condition : Excellent. Pool : Communal, Children`s Pool. Climate Control : Air Conditioning, Hot A/C, Cold A/C. Views : Sea, Beach, Panoramic, Urban. Features : Covered Terrace, Lift, Fitted Wardrobes, Near Transport, Private Terrace, Utility Room, Access for people with reduced mobility, Marble Flooring, Double Glazing, Restaurant On Site, Fiber Optic. Furniture : Fully Furnished. Kitchen : Fully Fitted. Garden : Communal. Security : Entry Phone, Alarm System. Parking : Communal. Utilities : Electricity, Drinkable Water, Telephone. Category : Beachfront.