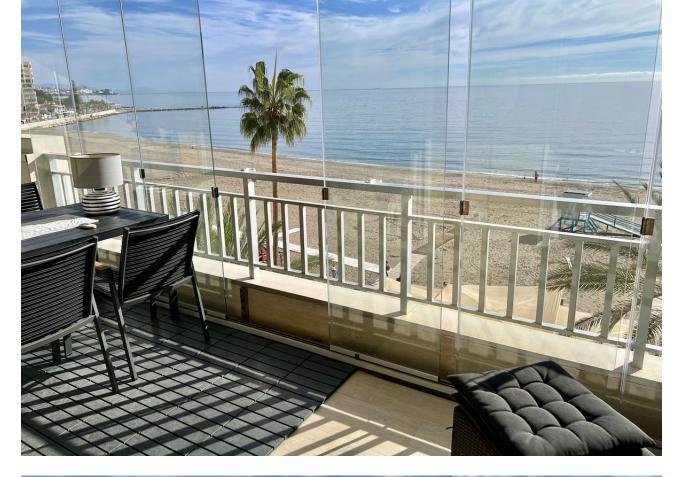

## Fuengirola Apartment Community: 780 EUR / year IBI: 530 EUR / year Rubbish: 54 EUR / year Image: 2 Image: 2 97 m2

Middle Floor Apartment, Fuengirola, Costa del Sol. 2 Bedrooms, 2 Bathrooms, Built 97 m<sup>2</sup> + Terrace 17 m<sup>2</sup>. Total 114 m2. BEACHFRONT FUENGIROLA, PASEO MARÍTIMO. Spacious 2 bed + 2 bath apartment with unobstructed sea views! Recently reformed kitchen and bath rooms. Large South facing terrace with sliding glass curtains that can be totally opened to enjoy the Sun and Sea breeze. One of the best and sought after buildings on 1st line beach, very well maintained community with pool and garden, free communal parking +possibility to rent an underground parking space. Easy access from the street and has 2 elevators. All the shops, restaurants and other services at hand when you step out from the building, and just few steps from the best sandy beaches! NEW ON THE MARKET - BOOK YOUR VIEWING NOW!! Setting : Beachfront, Town, Commercial Area, Close To Port, Close To Shops, Close To Schools, Close To Marina, Front Line Beach Complex. Orientation : South. Condition : Excellent. Pool : Communal, Children`s Pool. Climate Control : Air Conditioning, Hot A/C, Cold A/C. Views : Sea, Beach, Panoramic, Urban. Features : Covered Terrace, Lift, Fitted Wardrobes, Near Transport, Private Terrace, Utility Room, Access for people with reduced mobility, Marble Flooring, Double Glazing, Restaurant On Site, Fiber Optic. Furniture : Fully Furnished. Kitchen : Fully Fitted. Garden : Communal. Security : Entry Phone, Alarm System. Parking : Communal. Utilities : Electricity, Drinkable Water, Telephone. Category : Beachfront.