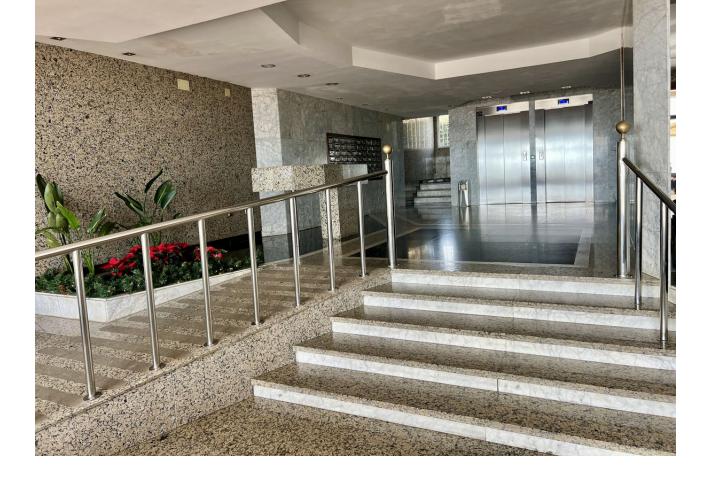

## Fuengirola Apartment Community: 780 EUR / year IBI: 530 EUR / year Rubbish: 54 EUR / year Image: 2 Image: 2 97 m2

Middle Floor Apartment, Fuengirola, Costa del Sol. 2 Bedrooms, 2 Bathrooms, Built 97 m<sup>2</sup> + Terrace 17 m<sup>2</sup>. Total 114 m2. BEACHFRONT FUENGIROLA, PASEO MARÍTIMO. Spacious 2 bed + 2 bath apartment with unobstructed sea views! Recently reformed kitchen and bath rooms. Large South facing terrace with sliding glass curtains that can be totally opened to enjoy the Sun and Sea breeze. One of the best and sought after buildings on 1st line beach, very well maintained community with pool and garden, free communal parking +possibility to rent an underground parking space. Easy access from the street and has 2 elevators. All the shops, restaurants and other services at hand when you step out from the building, and just few steps from the best sandy beaches! NEW ON THE MARKET - BOOK YOUR VIEWING NOW!! Setting : Beachfront, Town, Commercial Area, Close To Port, Close To Shops, Close To Schools, Close To Marina, Front Line Beach Complex. Orientation : South. Condition : Excellent. Pool : Communal, Children`s Pool. Climate Control : Air Conditioning, Hot A/C, Cold A/C. Views : Sea, Beach, Panoramic, Urban. Features : Covered Terrace, Lift, Fitted Wardrobes, Near Transport, Private Terrace, Utility Room, Access for people with reduced mobility, Marble Flooring, Double Glazing, Restaurant On Site, Fiber Optic. Furniture : Fully Furnished. Kitchen : Fully Fitted. Garden : Communal. Security : Entry Phone, Alarm System. Parking : Communal. Utilities : Electricity, Drinkable Water, Telephone. Category : Beachfront.