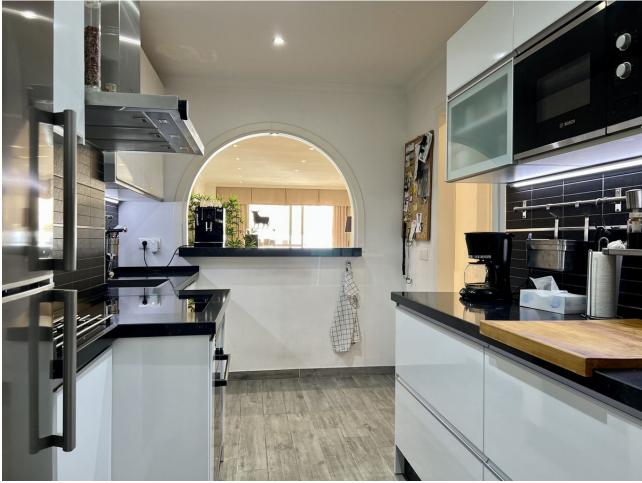

## Fuengirola Apartment Community: 780 EUR / year IBI: 530 EUR / year Rubbish: 54 EUR / year Image: 2 Image: 2 97 m2

Middle Floor Apartment, Fuengirola, Costa del Sol. 2 Bedrooms, 2 Bathrooms, Built 97 m<sup>2</sup> + Terrace 17 m<sup>2</sup>. Total 114 m2. BEACHFRONT FUENGIROLA, PASEO MARÍTIMO. Spacious 2 bed + 2 bath apartment with unobstructed sea views! Recently reformed kitchen and bath rooms. Large South facing terrace with sliding glass curtains that can be totally opened to enjoy the Sun and Sea breeze. One of the best and sought after buildings on 1st line beach, very well maintained community with pool and garden, free communal parking +possibility to rent an underground parking space. Easy access from the street and has 2 elevators. All the shops, restaurants and other services at hand when you step out from the building, and just few steps from the best sandy beaches! NEW ON THE MARKET - BOOK YOUR VIEWING NOW!! Setting : Beachfront, Town, Commercial Area, Close To Port, Close To Shops, Close To Schools, Close To Marina, Front Line Beach Complex. Orientation : South. Condition : Excellent. Pool : Communal, Children`s Pool. Climate Control : Air Conditioning, Hot A/C, Cold A/C. Views : Sea, Beach, Panoramic, Urban. Features : Covered Terrace, Lift, Fitted Wardrobes, Near Transport, Private Terrace, Utility Room, Access for people with reduced mobility, Marble Flooring, Double Glazing, Restaurant On Site, Fiber Optic. Furniture : Fully Furnished. Kitchen : Fully Fitted. Garden : Communal. Security : Entry Phone, Alarm System. Parking : Communal. Utilities : Electricity, Drinkable Water, Telephone. Category : Beachfront.