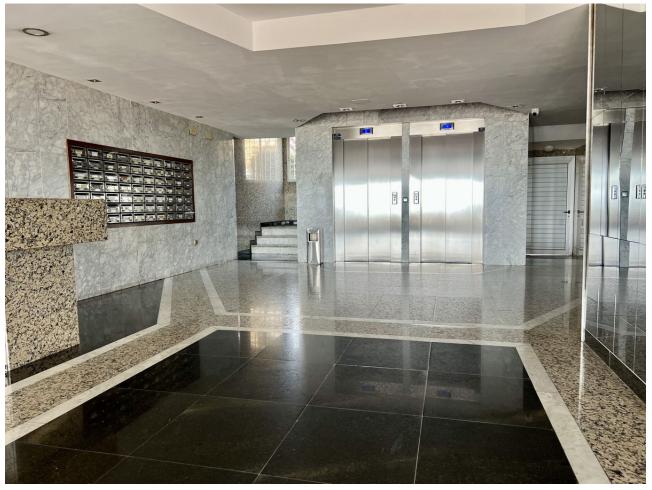

## Fuengirola Apartment Community: 780 EUR / year IBI: 530 EUR / year Rubbish: 54 EUR / year Image: 2 Image: 2 97 m2

Middle Floor Apartment, Fuengirola, Costa del Sol. 2 Bedrooms, 2 Bathrooms, Built 97 m<sup>2</sup> + Terrace 17 m<sup>2</sup>. Total 114 m2. BEACHFRONT FUENGIROLA, PASEO MARÍTIMO. Spacious 2 bed + 2 bath apartment with unobstructed sea views! Recently reformed kitchen and bath rooms. Large South facing terrace with sliding glass curtains that can be totally opened to enjoy the Sun and Sea breeze. One of the best and sought after buildings on 1st line beach, very well maintained community with pool and garden, free communal parking +possibility to rent an underground parking space. Easy access from the street and has 2 elevators. All the shops, restaurants and other services at hand when you step out from the building, and just few steps from the best sandy beaches! NEW ON THE MARKET - BOOK YOUR VIEWING NOW!! Setting : Beachfront, Town, Commercial Area, Close To Port, Close To Shops, Close To Schools, Close To Marina, Front Line Beach Complex. Orientation : South. Condition : Excellent. Pool : Communal, Children`s Pool. Climate Control : Air Conditioning, Hot A/C, Cold A/C. Views : Sea, Beach, Panoramic, Urban. Features : Covered Terrace, Lift, Fitted Wardrobes, Near Transport, Private Terrace, Utility Room, Access for people with reduced mobility, Marble Flooring, Double Glazing, Restaurant On Site, Fiber Optic. Furniture : Fully Furnished. Kitchen : Fully Fitted. Garden : Communal. Security : Entry Phone, Alarm System. Parking : Communal. Utilities : Electricity, Drinkable Water, Telephone. Category : Beachfront.