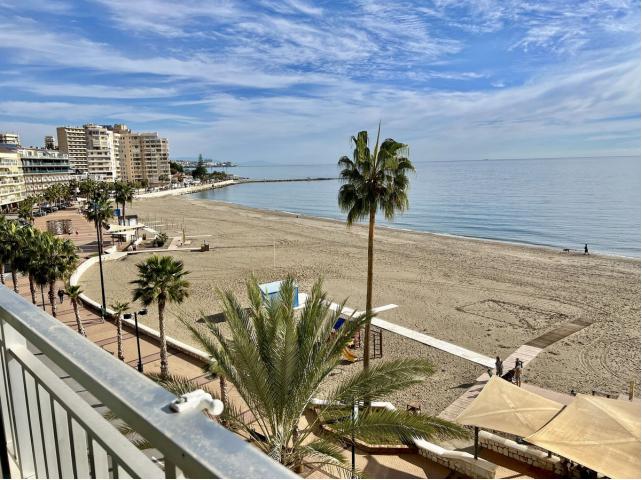

## Fuengirola Apartment Community: 780 EUR / year IBI: 530 EUR / year Rubbish: 54 EUR / year Image: 2 Image: 2 97 m2

Middle Floor Apartment, Fuengirola, Costa del Sol. 2 Bedrooms, 2 Bathrooms, Built 97 m<sup>2</sup> + Terrace 17 m<sup>2</sup>. Total 114 m2. BEACHFRONT FUENGIROLA, PASEO MARÍTIMO. Spacious 2 bed + 2 bath apartment with unobstructed sea views! Recently reformed kitchen and bath rooms. Large South facing terrace with sliding glass curtains that can be totally opened to enjoy the Sun and Sea breeze. One of the best and sought after buildings on 1st line beach, very well maintained community with pool and garden, free communal parking +possibility to rent an underground parking space. Easy access from the street and has 2 elevators. All the shops, restaurants and other services at hand when you step out from the building, and just few steps from the best sandy beaches! NEW ON THE MARKET - BOOK YOUR VIEWING NOW!! Setting : Beachfront, Town, Commercial Area, Close To Port, Close To Shops, Close To Schools, Close To Marina, Front Line Beach Complex. Orientation : South. Condition : Excellent. Pool : Communal, Children`s Pool. Climate Control : Air Conditioning, Hot A/C, Cold A/C. Views : Sea, Beach, Panoramic, Urban. Features : Covered Terrace, Lift, Fitted Wardrobes, Near Transport, Private Terrace, Utility Room, Access for people with reduced mobility, Marble Flooring, Double Glazing, Restaurant On Site, Fiber Optic. Furniture : Fully Furnished. Kitchen : Fully Fitted. Garden : Communal. Security : Entry Phone, Alarm System. Parking : Communal. Utilities : Electricity, Drinkable Water, Telephone. Category : Beachfront.