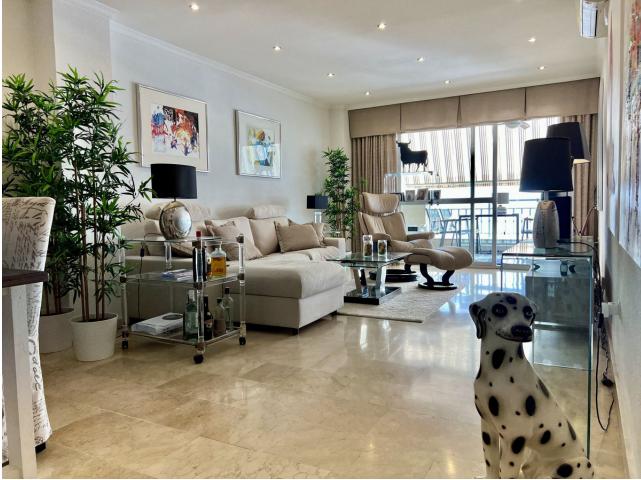

## Fuengirola Apartment Community: 780 EUR / year IBI: 530 EUR / year Rubbish: 54 EUR / year Image: 2 Image: 2 97 m2

Middle Floor Apartment, Fuengirola, Costa del Sol. 2 Bedrooms, 2 Bathrooms, Built 97 m<sup>2</sup> + Terrace 17 m<sup>2</sup>. Total 114 m2. BEACHFRONT FUENGIROLA, PASEO MARÍTIMO. Spacious 2 bed + 2 bath apartment with unobstructed sea views! Recently reformed kitchen and bath rooms. Large South facing terrace with sliding glass curtains that can be totally opened to enjoy the Sun and Sea breeze. One of the best and sought after buildings on 1st line beach, very well maintained community with pool and garden, free communal parking +possibility to rent an underground parking space. Easy access from the street and has 2 elevators. All the shops, restaurants and other services at hand when you step out from the building, and just few steps from the best sandy beaches! NEW ON THE MARKET - BOOK YOUR VIEWING NOW!! Setting : Beachfront, Town, Commercial Area, Close To Port, Close To Shops, Close To Schools, Close To Marina, Front Line Beach Complex. Orientation : South. Condition : Excellent. Pool : Communal, Children`s Pool. Climate Control : Air Conditioning, Hot A/C, Cold A/C. Views : Sea, Beach, Panoramic, Urban. Features : Covered Terrace, Lift, Fitted Wardrobes, Near Transport, Private Terrace, Utility Room, Access for people with reduced mobility, Marble Flooring, Double Glazing, Restaurant On Site, Fiber Optic. Furniture : Fully Furnished. Kitchen : Fully Fitted. Garden : Communal. Security : Entry Phone, Alarm System. Parking : Communal. Utilities : Electricity, Drinkable Water, Telephone. Category : Beachfront.