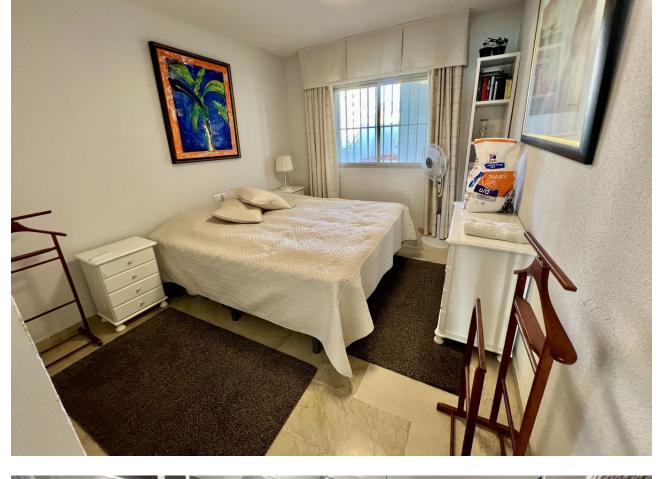

## Fuengirola Apartment Community: 780 EUR / year IBI: 530 EUR / year Rubbish: 54 EUR / year Image: 2 Image: 2 97 m2

Middle Floor Apartment, Fuengirola, Costa del Sol. 2 Bedrooms, 2 Bathrooms, Built 97 m<sup>2</sup> + Terrace 17 m<sup>2</sup>. Total 114 m2. BEACHFRONT FUENGIROLA, PASEO MARÍTIMO. Spacious 2 bed + 2 bath apartment with unobstructed sea views! Recently reformed kitchen and bath rooms. Large South facing terrace with sliding glass curtains that can be totally opened to enjoy the Sun and Sea breeze. One of the best and sought after buildings on 1st line beach, very well maintained community with pool and garden, free communal parking +possibility to rent an underground parking space. Easy access from the street and has 2 elevators. All the shops, restaurants and other services at hand when you step out from the building, and just few steps from the best sandy beaches! NEW ON THE MARKET - BOOK YOUR VIEWING NOW!! Setting : Beachfront, Town, Commercial Area, Close To Port, Close To Shops, Close To Schools, Close To Marina, Front Line Beach Complex. Orientation : South. Condition : Excellent. Pool : Communal, Children`s Pool. Climate Control : Air Conditioning, Hot A/C, Cold A/C. Views : Sea, Beach, Panoramic, Urban. Features : Covered Terrace, Lift, Fitted Wardrobes, Near Transport, Private Terrace, Utility Room, Access for people with reduced mobility, Marble Flooring, Double Glazing, Restaurant On Site, Fiber Optic. Furniture : Fully Furnished. Kitchen : Fully Fitted. Garden : Communal. Security : Entry Phone, Alarm System. Parking : Communal. Utilities : Electricity, Drinkable Water, Telephone. Category : Beachfront.