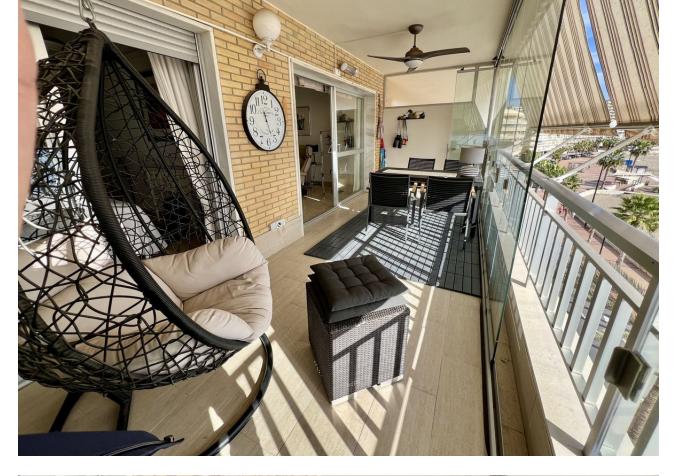

## Fuengirola Apartment Community: 780 EUR / year IBI: 530 EUR / year Rubbish: 54 EUR / year Image: 2 Image: 2 97 m2

Middle Floor Apartment, Fuengirola, Costa del Sol. 2 Bedrooms, 2 Bathrooms, Built 97 m<sup>2</sup> + Terrace 17 m<sup>2</sup>. Total 114 m2. BEACHFRONT FUENGIROLA, PASEO MARÍTIMO. Spacious 2 bed + 2 bath apartment with unobstructed sea views! Recently reformed kitchen and bath rooms. Large South facing terrace with sliding glass curtains that can be totally opened to enjoy the Sun and Sea breeze. One of the best and sought after buildings on 1st line beach, very well maintained community with pool and garden, free communal parking +possibility to rent an underground parking space. Easy access from the street and has 2 elevators. All the shops, restaurants and other services at hand when you step out from the building, and just few steps from the best sandy beaches! NEW ON THE MARKET - BOOK YOUR VIEWING NOW!! Setting : Beachfront, Town, Commercial Area, Close To Port, Close To Shops, Close To Schools, Close To Marina, Front Line Beach Complex. Orientation : South. Condition : Excellent. Pool : Communal, Children`s Pool. Climate Control : Air Conditioning, Hot A/C, Cold A/C. Views : Sea, Beach, Panoramic, Urban. Features : Covered Terrace, Lift, Fitted Wardrobes, Near Transport, Private Terrace, Utility Room, Access for people with reduced mobility, Marble Flooring, Double Glazing, Restaurant On Site, Fiber Optic. Furniture : Fully Furnished. Kitchen : Fully Fitted. Garden : Communal. Security : Entry Phone, Alarm System. Parking : Communal. Utilities : Electricity, Drinkable Water, Telephone. Category : Beachfront.