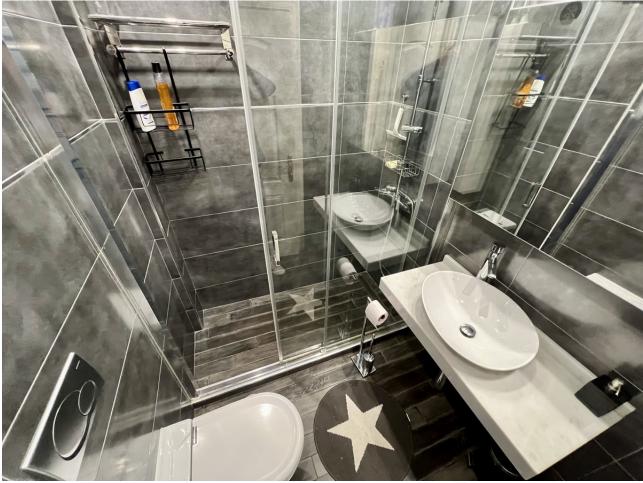

## Fuengirola Apartment Community: 780 EUR / year IBI: 530 EUR / year Rubbish: 54 EUR / year Image: 2 Image: 2 97 m2

Middle Floor Apartment, Fuengirola, Costa del Sol. 2 Bedrooms, 2 Bathrooms, Built 97 m<sup>2</sup> + Terrace 17 m<sup>2</sup>. Total 114 m2. BEACHFRONT FUENGIROLA, PASEO MARÍTIMO. Spacious 2 bed + 2 bath apartment with unobstructed sea views! Recently reformed kitchen and bath rooms. Large South facing terrace with sliding glass curtains that can be totally opened to enjoy the Sun and Sea breeze. One of the best and sought after buildings on 1st line beach, very well maintained community with pool and garden, free communal parking +possibility to rent an underground parking space. Easy access from the street and has 2 elevators. All the shops, restaurants and other services at hand when you step out from the building, and just few steps from the best sandy beaches! NEW ON THE MARKET - BOOK YOUR VIEWING NOW!! Setting : Beachfront, Town, Commercial Area, Close To Port, Close To Shops, Close To Schools, Close To Marina, Front Line Beach Complex. Orientation : South. Condition : Excellent. Pool : Communal, Children`s Pool. Climate Control : Air Conditioning, Hot A/C, Cold A/C. Views : Sea, Beach, Panoramic, Urban. Features : Covered Terrace, Lift, Fitted Wardrobes, Near Transport, Private Terrace, Utility Room, Access for people with reduced mobility, Marble Flooring, Double Glazing, Restaurant On Site, Fiber Optic. Furniture : Fully Furnished. Kitchen : Fully Fitted. Garden : Communal. Security : Entry Phone, Alarm System. Parking : Communal. Utilities : Electricity, Drinkable Water, Telephone. Category : Beachfront.