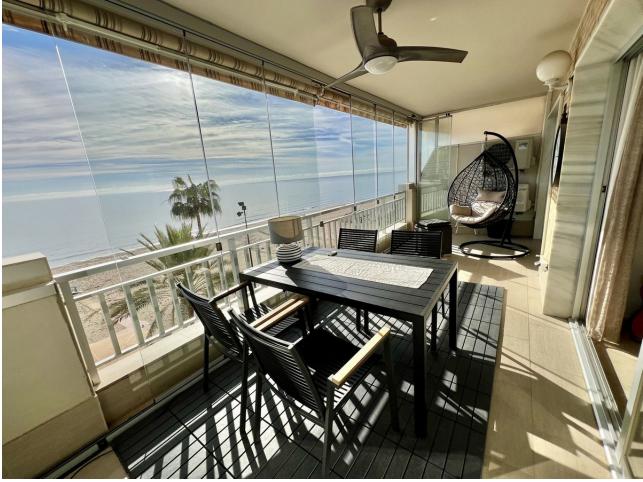

## Fuengirola Apartment Community: 780 EUR / year IBI: 530 EUR / year Rubbish: 54 EUR / year Image: 2 Image: 2 97 m2

Middle Floor Apartment, Fuengirola, Costa del Sol. 2 Bedrooms, 2 Bathrooms, Built 97 m<sup>2</sup> + Terrace 17 m<sup>2</sup>. Total 114 m2. BEACHFRONT FUENGIROLA, PASEO MARÍTIMO. Spacious 2 bed + 2 bath apartment with unobstructed sea views! Recently reformed kitchen and bath rooms. Large South facing terrace with sliding glass curtains that can be totally opened to enjoy the Sun and Sea breeze. One of the best and sought after buildings on 1st line beach, very well maintained community with pool and garden, free communal parking +possibility to rent an underground parking space. Easy access from the street and has 2 elevators. All the shops, restaurants and other services at hand when you step out from the building, and just few steps from the best sandy beaches! NEW ON THE MARKET - BOOK YOUR VIEWING NOW!! Setting : Beachfront, Town, Commercial Area, Close To Port, Close To Shops, Close To Schools, Close To Marina, Front Line Beach Complex. Orientation : South. Condition : Excellent. Pool : Communal, Children`s Pool. Climate Control : Air Conditioning, Hot A/C, Cold A/C. Views : Sea, Beach, Panoramic, Urban. Features : Covered Terrace, Lift, Fitted Wardrobes, Near Transport, Private Terrace, Utility Room, Access for people with reduced mobility, Marble Flooring, Double Glazing, Restaurant On Site, Fiber Optic. Furniture : Fully Furnished. Kitchen : Fully Fitted. Garden : Communal. Security : Entry Phone, Alarm System. Parking : Communal. Utilities : Electricity, Drinkable Water, Telephone. Category : Beachfront.