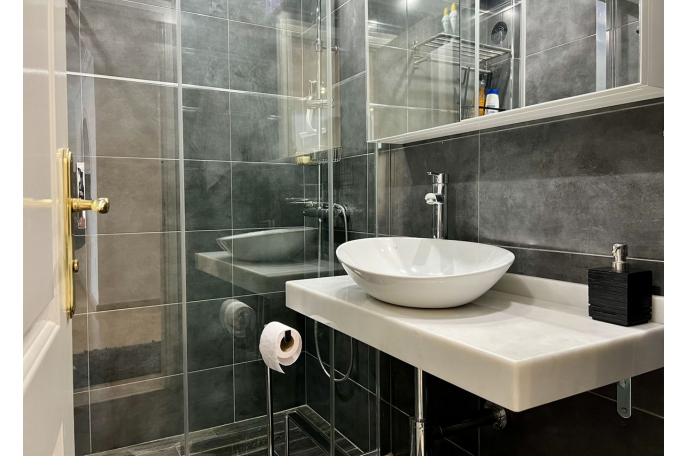

## Fuengirola Apartment Community: 780 EUR / year IBI: 530 EUR / year Rubbish: 54 EUR / year Image: 2 Image: 2 97 m2

Middle Floor Apartment, Fuengirola, Costa del Sol. 2 Bedrooms, 2 Bathrooms, Built 97 m<sup>2</sup> + Terrace 17 m<sup>2</sup>. Total 114 m2. BEACHFRONT FUENGIROLA, PASEO MARÍTIMO. Spacious 2 bed + 2 bath apartment with unobstructed sea views! Recently reformed kitchen and bath rooms. Large South facing terrace with sliding glass curtains that can be totally opened to enjoy the Sun and Sea breeze. One of the best and sought after buildings on 1st line beach, very well maintained community with pool and garden, free communal parking +possibility to rent an underground parking space. Easy access from the street and has 2 elevators. All the shops, restaurants and other services at hand when you step out from the building, and just few steps from the best sandy beaches! NEW ON THE MARKET - BOOK YOUR VIEWING NOW!! Setting : Beachfront, Town, Commercial Area, Close To Port, Close To Shops, Close To Schools, Close To Marina, Front Line Beach Complex. Orientation : South. Condition : Excellent. Pool : Communal, Children`s Pool. Climate Control : Air Conditioning, Hot A/C, Cold A/C. Views : Sea, Beach, Panoramic, Urban. Features : Covered Terrace, Lift, Fitted Wardrobes, Near Transport, Private Terrace, Utility Room, Access for people with reduced mobility, Marble Flooring, Double Glazing, Restaurant On Site, Fiber Optic. Furniture : Fully Furnished. Kitchen : Fully Fitted. Garden : Communal. Security : Entry Phone, Alarm System. Parking : Communal. Utilities : Electricity, Drinkable Water, Telephone. Category : Beachfront.