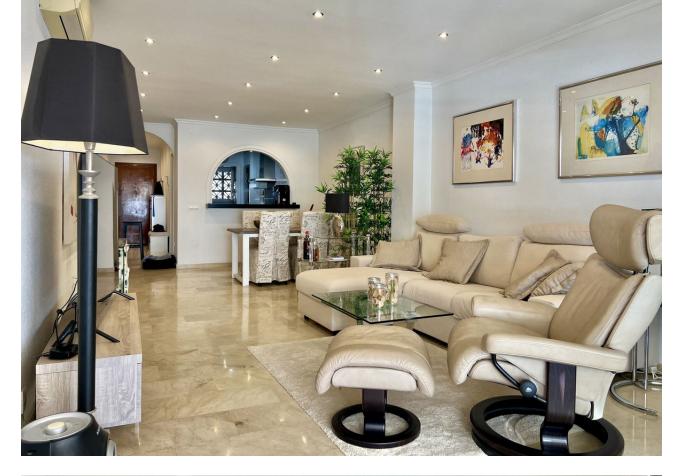

## Fuengirola Apartment Community: 780 EUR / year IBI: 530 EUR / year Rubbish: 54 EUR / year Image: 2 Image: 2 97 m2

Middle Floor Apartment, Fuengirola, Costa del Sol. 2 Bedrooms, 2 Bathrooms, Built 97 m<sup>2</sup> + Terrace 17 m<sup>2</sup>. Total 114 m2. BEACHFRONT FUENGIROLA, PASEO MARÍTIMO. Spacious 2 bed + 2 bath apartment with unobstructed sea views! Recently reformed kitchen and bath rooms. Large South facing terrace with sliding glass curtains that can be totally opened to enjoy the Sun and Sea breeze. One of the best and sought after buildings on 1st line beach, very well maintained community with pool and garden, free communal parking +possibility to rent an underground parking space. Easy access from the street and has 2 elevators. All the shops, restaurants and other services at hand when you step out from the building, and just few steps from the best sandy beaches! NEW ON THE MARKET - BOOK YOUR VIEWING NOW!! Setting : Beachfront, Town, Commercial Area, Close To Port, Close To Shops, Close To Schools, Close To Marina, Front Line Beach Complex. Orientation : South. Condition : Excellent. Pool : Communal, Children`s Pool. Climate Control : Air Conditioning, Hot A/C, Cold A/C. Views : Sea, Beach, Panoramic, Urban. Features : Covered Terrace, Lift, Fitted Wardrobes, Near Transport, Private Terrace, Utility Room, Access for people with reduced mobility, Marble Flooring, Double Glazing, Restaurant On Site, Fiber Optic. Furniture : Fully Furnished. Kitchen : Fully Fitted. Garden : Communal. Security : Entry Phone, Alarm System. Parking : Communal. Utilities : Electricity, Drinkable Water, Telephone. Category : Beachfront.