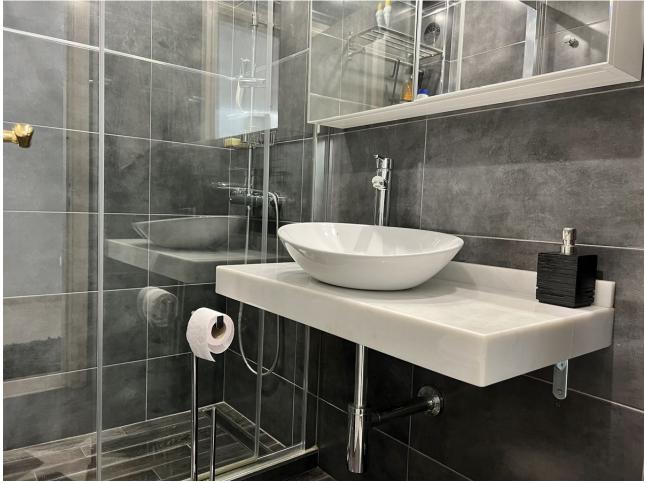

## Fuengirola Apartment Community: 780 EUR / year IBI: 530 EUR / year Rubbish: 54 EUR / year Image: 2 Image: 2 97 m2

Middle Floor Apartment, Fuengirola, Costa del Sol. 2 Bedrooms, 2 Bathrooms, Built 97 m<sup>2</sup> + Terrace 17 m<sup>2</sup>. Total 114 m2. BEACHFRONT FUENGIROLA, PASEO MARÍTIMO. Spacious 2 bed + 2 bath apartment with unobstructed sea views! Recently reformed kitchen and bath rooms. Large South facing terrace with sliding glass curtains that can be totally opened to enjoy the Sun and Sea breeze. One of the best and sought after buildings on 1st line beach, very well maintained community with pool and garden, free communal parking +possibility to rent an underground parking space. Easy access from the street and has 2 elevators. All the shops, restaurants and other services at hand when you step out from the building, and just few steps from the best sandy beaches! NEW ON THE MARKET - BOOK YOUR VIEWING NOW!! Setting : Beachfront, Town, Commercial Area, Close To Port, Close To Shops, Close To Schools, Close To Marina, Front Line Beach Complex. Orientation : South. Condition : Excellent. Pool : Communal, Children`s Pool. Climate Control : Air Conditioning, Hot A/C, Cold A/C. Views : Sea, Beach, Panoramic, Urban. Features : Covered Terrace, Lift, Fitted Wardrobes, Near Transport, Private Terrace, Utility Room, Access for people with reduced mobility, Marble Flooring, Double Glazing, Restaurant On Site, Fiber Optic. Furniture : Fully Furnished. Kitchen : Fully Fitted. Garden : Communal. Security : Entry Phone, Alarm System. Parking : Communal. Utilities : Electricity, Drinkable Water, Telephone. Category : Beachfront.