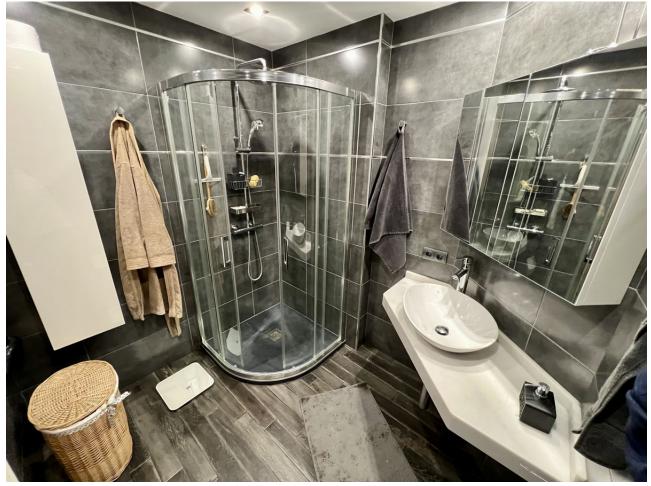

## Fuengirola Apartment Community: 780 EUR / year IBI: 530 EUR / year Rubbish: 54 EUR / year Image: 2 Image: 2 97 m2

Middle Floor Apartment, Fuengirola, Costa del Sol. 2 Bedrooms, 2 Bathrooms, Built 97 m<sup>2</sup> + Terrace 17 m<sup>2</sup>. Total 114 m2. BEACHFRONT FUENGIROLA, PASEO MARÍTIMO. Spacious 2 bed + 2 bath apartment with unobstructed sea views! Recently reformed kitchen and bath rooms. Large South facing terrace with sliding glass curtains that can be totally opened to enjoy the Sun and Sea breeze. One of the best and sought after buildings on 1st line beach, very well maintained community with pool and garden, free communal parking +possibility to rent an underground parking space. Easy access from the street and has 2 elevators. All the shops, restaurants and other services at hand when you step out from the building, and just few steps from the best sandy beaches! NEW ON THE MARKET - BOOK YOUR VIEWING NOW!! Setting : Beachfront, Town, Commercial Area, Close To Port, Close To Shops, Close To Schools, Close To Marina, Front Line Beach Complex. Orientation : South. Condition : Excellent. Pool : Communal, Children`s Pool. Climate Control : Air Conditioning, Hot A/C, Cold A/C. Views : Sea, Beach, Panoramic, Urban. Features : Covered Terrace, Lift, Fitted Wardrobes, Near Transport, Private Terrace, Utility Room, Access for people with reduced mobility, Marble Flooring, Double Glazing, Restaurant On Site, Fiber Optic. Furniture : Fully Furnished. Kitchen : Fully Fitted. Garden : Communal. Security : Entry Phone, Alarm System. Parking : Communal. Utilities : Electricity, Drinkable Water, Telephone. Category : Beachfront.