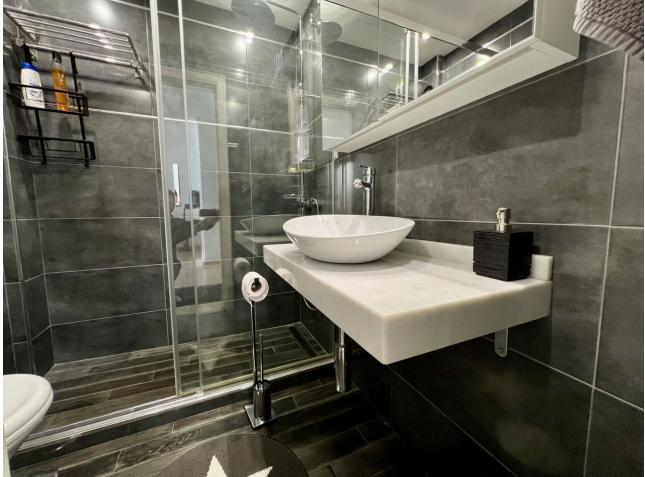

## Fuengirola Apartment Community: 780 EUR / year IBI: 530 EUR / year Rubbish: 54 EUR / year Image: 2 Image: 2 97 m2

Middle Floor Apartment, Fuengirola, Costa del Sol. 2 Bedrooms, 2 Bathrooms, Built 97 m<sup>2</sup> + Terrace 17 m<sup>2</sup>. Total 114 m2. BEACHFRONT FUENGIROLA, PASEO MARÍTIMO. Spacious 2 bed + 2 bath apartment with unobstructed sea views! Recently reformed kitchen and bath rooms. Large South facing terrace with sliding glass curtains that can be totally opened to enjoy the Sun and Sea breeze. One of the best and sought after buildings on 1st line beach, very well maintained community with pool and garden, free communal parking +possibility to rent an underground parking space. Easy access from the street and has 2 elevators. All the shops, restaurants and other services at hand when you step out from the building, and just few steps from the best sandy beaches! NEW ON THE MARKET - BOOK YOUR VIEWING NOW!! Setting : Beachfront, Town, Commercial Area, Close To Port, Close To Shops, Close To Schools, Close To Marina, Front Line Beach Complex. Orientation : South. Condition : Excellent. Pool : Communal, Children`s Pool. Climate Control : Air Conditioning, Hot A/C, Cold A/C. Views : Sea, Beach, Panoramic, Urban. Features : Covered Terrace, Lift, Fitted Wardrobes, Near Transport, Private Terrace, Utility Room, Access for people with reduced mobility, Marble Flooring, Double Glazing, Restaurant On Site, Fiber Optic. Furniture : Fully Furnished. Kitchen : Fully Fitted. Garden : Communal. Security : Entry Phone, Alarm System. Parking : Communal. Utilities : Electricity, Drinkable Water, Telephone. Category : Beachfront.