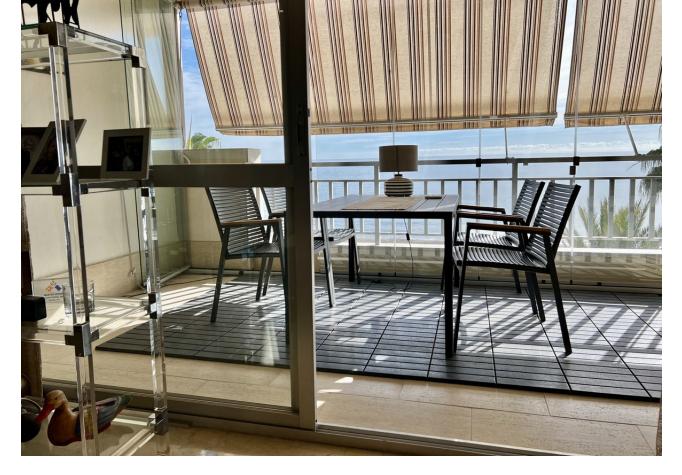

## Fuengirola Apartment Community: 780 EUR / year IBI: 530 EUR / year Rubbish: 54 EUR / year Image: 2 Image: 2 97 m2

Middle Floor Apartment, Fuengirola, Costa del Sol. 2 Bedrooms, 2 Bathrooms, Built 97 m<sup>2</sup> + Terrace 17 m<sup>2</sup>. Total 114 m2. BEACHFRONT FUENGIROLA, PASEO MARÍTIMO. Spacious 2 bed + 2 bath apartment with unobstructed sea views! Recently reformed kitchen and bath rooms. Large South facing terrace with sliding glass curtains that can be totally opened to enjoy the Sun and Sea breeze. One of the best and sought after buildings on 1st line beach, very well maintained community with pool and garden, free communal parking +possibility to rent an underground parking space. Easy access from the street and has 2 elevators. All the shops, restaurants and other services at hand when you step out from the building, and just few steps from the best sandy beaches! NEW ON THE MARKET - BOOK YOUR VIEWING NOW!! Setting : Beachfront, Town, Commercial Area, Close To Port, Close To Shops, Close To Schools, Close To Marina, Front Line Beach Complex. Orientation : South. Condition : Excellent. Pool : Communal, Children`s Pool. Climate Control : Air Conditioning, Hot A/C, Cold A/C. Views : Sea, Beach, Panoramic, Urban. Features : Covered Terrace, Lift, Fitted Wardrobes, Near Transport, Private Terrace, Utility Room, Access for people with reduced mobility, Marble Flooring, Double Glazing, Restaurant On Site, Fiber Optic. Furniture : Fully Furnished. Kitchen : Fully Fitted. Garden : Communal. Security : Entry Phone, Alarm System. Parking : Communal. Utilities : Electricity, Drinkable Water, Telephone. Category : Beachfront.