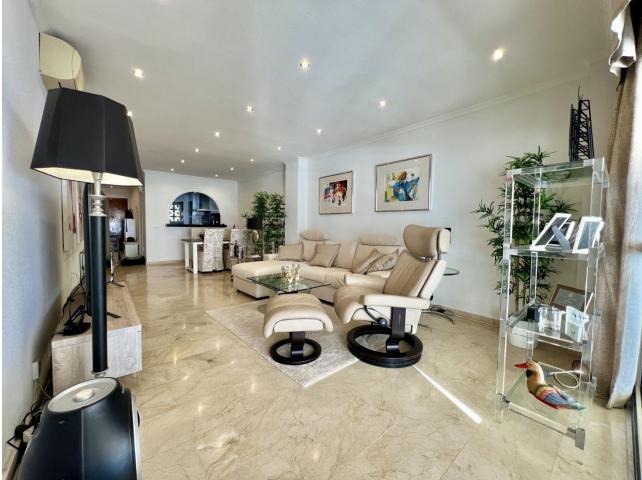

## Fuengirola Apartment Community: 780 EUR / year IBI: 530 EUR / year Rubbish: 54 EUR / year Image: 2 Image: 2 97 m2

Middle Floor Apartment, Fuengirola, Costa del Sol. 2 Bedrooms, 2 Bathrooms, Built 97 m<sup>2</sup> + Terrace 17 m<sup>2</sup>. Total 114 m2. BEACHFRONT FUENGIROLA, PASEO MARÍTIMO. Spacious 2 bed + 2 bath apartment with unobstructed sea views! Recently reformed kitchen and bath rooms. Large South facing terrace with sliding glass curtains that can be totally opened to enjoy the Sun and Sea breeze. One of the best and sought after buildings on 1st line beach, very well maintained community with pool and garden, free communal parking +possibility to rent an underground parking space. Easy access from the street and has 2 elevators. All the shops, restaurants and other services at hand when you step out from the building, and just few steps from the best sandy beaches! NEW ON THE MARKET - BOOK YOUR VIEWING NOW!! Setting : Beachfront, Town, Commercial Area, Close To Port, Close To Shops, Close To Schools, Close To Marina, Front Line Beach Complex. Orientation : South. Condition : Excellent. Pool : Communal, Children`s Pool. Climate Control : Air Conditioning, Hot A/C, Cold A/C. Views : Sea, Beach, Panoramic, Urban. Features : Covered Terrace, Lift, Fitted Wardrobes, Near Transport, Private Terrace, Utility Room, Access for people with reduced mobility, Marble Flooring, Double Glazing, Restaurant On Site, Fiber Optic. Furniture : Fully Furnished. Kitchen : Fully Fitted. Garden : Communal. Security : Entry Phone, Alarm System. Parking : Communal. Utilities : Electricity, Drinkable Water, Telephone. Category : Beachfront.