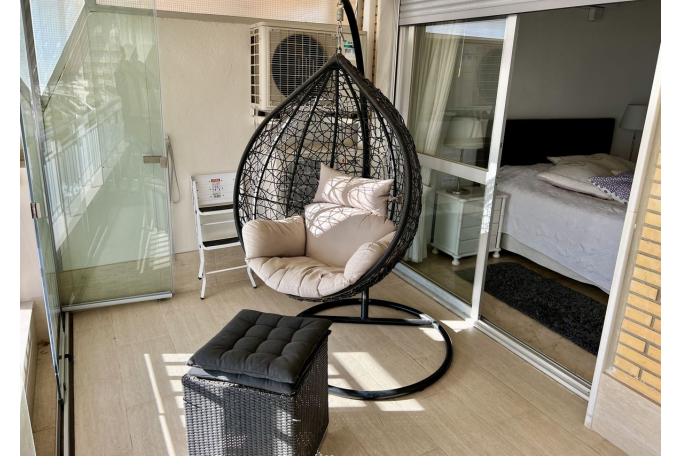

## Fuengirola Apartment Community: 780 EUR / year IBI: 530 EUR / year Rubbish: 54 EUR / year Image: 2 Image: 2 97 m2

Middle Floor Apartment, Fuengirola, Costa del Sol. 2 Bedrooms, 2 Bathrooms, Built 97 m<sup>2</sup> + Terrace 17 m<sup>2</sup>. Total 114 m2. BEACHFRONT FUENGIROLA, PASEO MARÍTIMO. Spacious 2 bed + 2 bath apartment with unobstructed sea views! Recently reformed kitchen and bath rooms. Large South facing terrace with sliding glass curtains that can be totally opened to enjoy the Sun and Sea breeze. One of the best and sought after buildings on 1st line beach, very well maintained community with pool and garden, free communal parking +possibility to rent an underground parking space. Easy access from the street and has 2 elevators. All the shops, restaurants and other services at hand when you step out from the building, and just few steps from the best sandy beaches! NEW ON THE MARKET - BOOK YOUR VIEWING NOW!! Setting : Beachfront, Town, Commercial Area, Close To Port, Close To Shops, Close To Schools, Close To Marina, Front Line Beach Complex. Orientation : South. Condition : Excellent. Pool : Communal, Children`s Pool. Climate Control : Air Conditioning, Hot A/C, Cold A/C. Views : Sea, Beach, Panoramic, Urban. Features : Covered Terrace, Lift, Fitted Wardrobes, Near Transport, Private Terrace, Utility Room, Access for people with reduced mobility, Marble Flooring, Double Glazing, Restaurant On Site, Fiber Optic. Furniture : Fully Furnished. Kitchen : Fully Fitted. Garden : Communal. Security : Entry Phone, Alarm System. Parking : Communal. Utilities : Electricity, Drinkable Water, Telephone. Category : Beachfront.