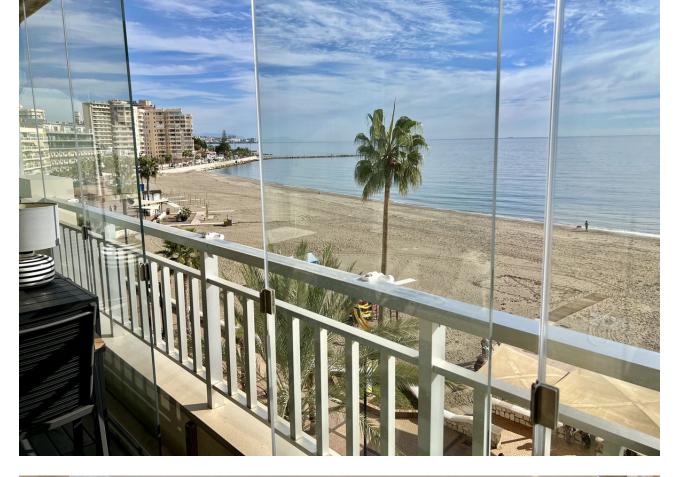

## Fuengirola Apartment Community: 780 EUR / year IBI: 530 EUR / year Rubbish: 54 EUR / year Image: 2 Image: 2 97 m2

Middle Floor Apartment, Fuengirola, Costa del Sol. 2 Bedrooms, 2 Bathrooms, Built 97 m<sup>2</sup> + Terrace 17 m<sup>2</sup>. Total 114 m2. BEACHFRONT FUENGIROLA, PASEO MARÍTIMO. Spacious 2 bed + 2 bath apartment with unobstructed sea views! Recently reformed kitchen and bath rooms. Large South facing terrace with sliding glass curtains that can be totally opened to enjoy the Sun and Sea breeze. One of the best and sought after buildings on 1st line beach, very well maintained community with pool and garden, free communal parking +possibility to rent an underground parking space. Easy access from the street and has 2 elevators. All the shops, restaurants and other services at hand when you step out from the building, and just few steps from the best sandy beaches! NEW ON THE MARKET - BOOK YOUR VIEWING NOW!! Setting : Beachfront, Town, Commercial Area, Close To Port, Close To Shops, Close To Schools, Close To Marina, Front Line Beach Complex. Orientation : South. Condition : Excellent. Pool : Communal, Children`s Pool. Climate Control : Air Conditioning, Hot A/C, Cold A/C. Views : Sea, Beach, Panoramic, Urban. Features : Covered Terrace, Lift, Fitted Wardrobes, Near Transport, Private Terrace, Utility Room, Access for people with reduced mobility, Marble Flooring, Double Glazing, Restaurant On Site, Fiber Optic. Furniture : Fully Furnished. Kitchen : Fully Fitted. Garden : Communal. Security : Entry Phone, Alarm System. Parking : Communal. Utilities : Electricity, Drinkable Water, Telephone. Category : Beachfront.