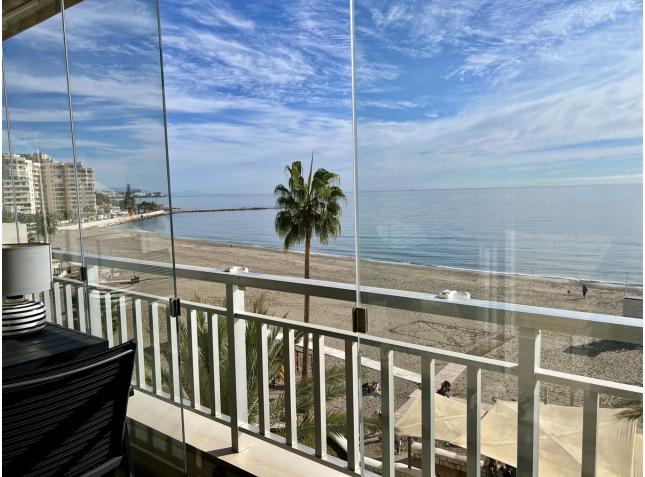

## Fuengirola Apartment Community: 780 EUR / year IBI: 530 EUR / year Rubbish: 54 EUR / year Image: 2 Image: 2 97 m2

Middle Floor Apartment, Fuengirola, Costa del Sol. 2 Bedrooms, 2 Bathrooms, Built 97 m<sup>2</sup> + Terrace 17 m<sup>2</sup>. Total 114 m2. BEACHFRONT FUENGIROLA, PASEO MARÍTIMO. Spacious 2 bed + 2 bath apartment with unobstructed sea views! Recently reformed kitchen and bath rooms. Large South facing terrace with sliding glass curtains that can be totally opened to enjoy the Sun and Sea breeze. One of the best and sought after buildings on 1st line beach, very well maintained community with pool and garden, free communal parking +possibility to rent an underground parking space. Easy access from the street and has 2 elevators. All the shops, restaurants and other services at hand when you step out from the building, and just few steps from the best sandy beaches! NEW ON THE MARKET - BOOK YOUR VIEWING NOW!! Setting : Beachfront, Town, Commercial Area, Close To Port, Close To Shops, Close To Schools, Close To Marina, Front Line Beach Complex. Orientation : South. Condition : Excellent. Pool : Communal, Children`s Pool. Climate Control : Air Conditioning, Hot A/C, Cold A/C. Views : Sea, Beach, Panoramic, Urban. Features : Covered Terrace, Lift, Fitted Wardrobes, Near Transport, Private Terrace, Utility Room, Access for people with reduced mobility, Marble Flooring, Double Glazing, Restaurant On Site, Fiber Optic. Furniture : Fully Furnished. Kitchen : Fully Fitted. Garden : Communal. Security : Entry Phone, Alarm System. Parking : Communal. Utilities : Electricity, Drinkable Water, Telephone. Category : Beachfront.