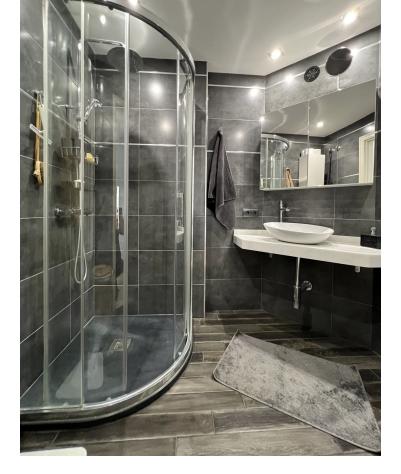

## Fuengirola Apartment Community: 780 EUR / year IBI: 530 EUR / year Rubbish: 54 EUR / year Image: 2 Image: 2 97 m2

Middle Floor Apartment, Fuengirola, Costa del Sol. 2 Bedrooms, 2 Bathrooms, Built 97 m<sup>2</sup> + Terrace 17 m<sup>2</sup>. Total 114 m2. BEACHFRONT FUENGIROLA, PASEO MARÍTIMO. Spacious 2 bed + 2 bath apartment with unobstructed sea views! Recently reformed kitchen and bath rooms. Large South facing terrace with sliding glass curtains that can be totally opened to enjoy the Sun and Sea breeze. One of the best and sought after buildings on 1st line beach, very well maintained community with pool and garden, free communal parking +possibility to rent an underground parking space. Easy access from the street and has 2 elevators. All the shops, restaurants and other services at hand when you step out from the building, and just few steps from the best sandy beaches! NEW ON THE MARKET - BOOK YOUR VIEWING NOW!! Setting : Beachfront, Town, Commercial Area, Close To Port, Close To Shops, Close To Schools, Close To Marina, Front Line Beach Complex. Orientation : South. Condition : Excellent. Pool : Communal, Children`s Pool. Climate Control : Air Conditioning, Hot A/C, Cold A/C. Views : Sea, Beach, Panoramic, Urban. Features : Covered Terrace, Lift, Fitted Wardrobes, Near Transport, Private Terrace, Utility Room, Access for people with reduced mobility, Marble Flooring, Double Glazing, Restaurant On Site, Fiber Optic. Furniture : Fully Furnished. Kitchen : Fully Fitted. Garden : Communal. Security : Entry Phone, Alarm System. Parking : Communal. Utilities : Electricity, Drinkable Water, Telephone. Category : Beachfront.