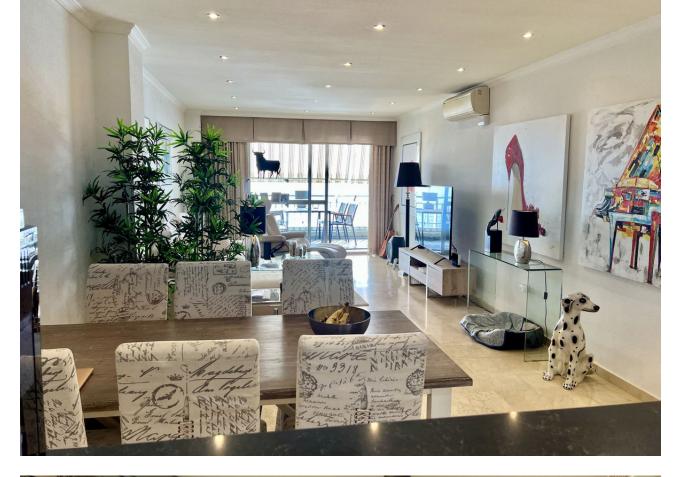

## Fuengirola Apartment Community: 780 EUR / year IBI: 530 EUR / year Rubbish: 54 EUR / year Image: 2 Image: 2 97 m2

Middle Floor Apartment, Fuengirola, Costa del Sol. 2 Bedrooms, 2 Bathrooms, Built 97 m<sup>2</sup> + Terrace 17 m<sup>2</sup>. Total 114 m2. BEACHFRONT FUENGIROLA, PASEO MARÍTIMO. Spacious 2 bed + 2 bath apartment with unobstructed sea views! Recently reformed kitchen and bath rooms. Large South facing terrace with sliding glass curtains that can be totally opened to enjoy the Sun and Sea breeze. One of the best and sought after buildings on 1st line beach, very well maintained community with pool and garden, free communal parking +possibility to rent an underground parking space. Easy access from the street and has 2 elevators. All the shops, restaurants and other services at hand when you step out from the building, and just few steps from the best sandy beaches! NEW ON THE MARKET - BOOK YOUR VIEWING NOW!! Setting : Beachfront, Town, Commercial Area, Close To Port, Close To Shops, Close To Schools, Close To Marina, Front Line Beach Complex. Orientation : South. Condition : Excellent. Pool : Communal, Children`s Pool. Climate Control : Air Conditioning, Hot A/C, Cold A/C. Views : Sea, Beach, Panoramic, Urban. Features : Covered Terrace, Lift, Fitted Wardrobes, Near Transport, Private Terrace, Utility Room, Access for people with reduced mobility, Marble Flooring, Double Glazing, Restaurant On Site, Fiber Optic. Furniture : Fully Furnished. Kitchen : Fully Fitted. Garden : Communal. Security : Entry Phone, Alarm System. Parking : Communal. Utilities : Electricity, Drinkable Water, Telephone. Category : Beachfront.