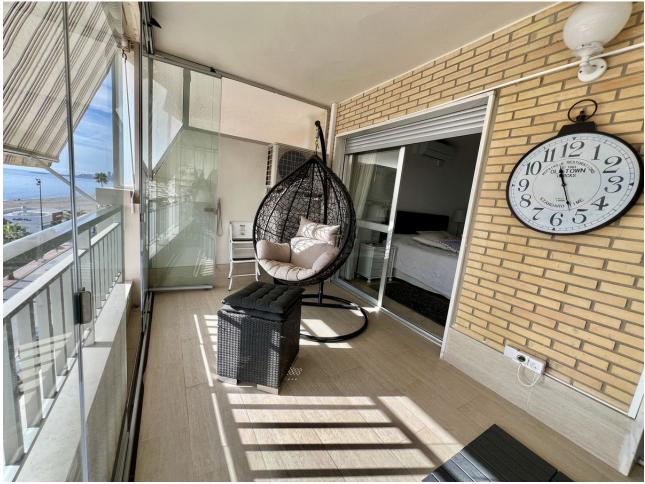

## Fuengirola Apartment Community: 780 EUR / year IBI: 530 EUR / year Rubbish: 54 EUR / year Image: 2 Image: 2 97 m2

Middle Floor Apartment, Fuengirola, Costa del Sol. 2 Bedrooms, 2 Bathrooms, Built 97 m<sup>2</sup> + Terrace 17 m<sup>2</sup>. Total 114 m2. BEACHFRONT FUENGIROLA, PASEO MARÍTIMO. Spacious 2 bed + 2 bath apartment with unobstructed sea views! Recently reformed kitchen and bath rooms. Large South facing terrace with sliding glass curtains that can be totally opened to enjoy the Sun and Sea breeze. One of the best and sought after buildings on 1st line beach, very well maintained community with pool and garden, free communal parking +possibility to rent an underground parking space. Easy access from the street and has 2 elevators. All the shops, restaurants and other services at hand when you step out from the building, and just few steps from the best sandy beaches! NEW ON THE MARKET - BOOK YOUR VIEWING NOW!! Setting : Beachfront, Town, Commercial Area, Close To Port, Close To Shops, Close To Schools, Close To Marina, Front Line Beach Complex. Orientation : South. Condition : Excellent. Pool : Communal, Children`s Pool. Climate Control : Air Conditioning, Hot A/C, Cold A/C. Views : Sea, Beach, Panoramic, Urban. Features : Covered Terrace, Lift, Fitted Wardrobes, Near Transport, Private Terrace, Utility Room, Access for people with reduced mobility, Marble Flooring, Double Glazing, Restaurant On Site, Fiber Optic. Furniture : Fully Furnished. Kitchen : Fully Fitted. Garden : Communal. Security : Entry Phone, Alarm System. Parking : Communal. Utilities : Electricity, Drinkable Water, Telephone. Category : Beachfront.