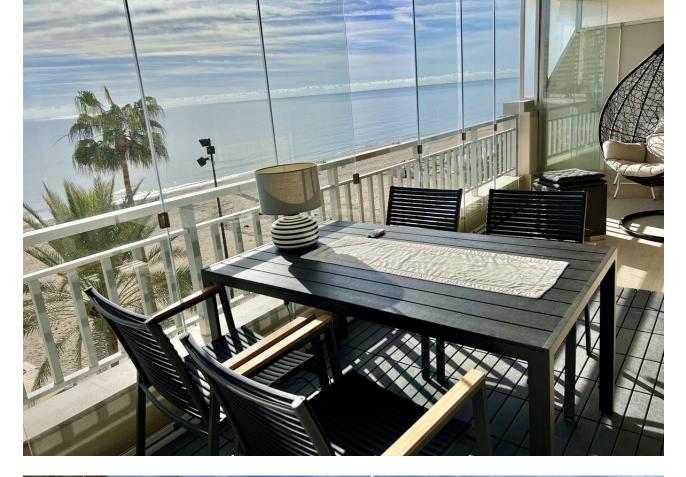

## Fuengirola Apartment Community: 780 EUR / year IBI: 530 EUR / year Rubbish: 54 EUR / year Image: 2 Image: 2 97 m2

Middle Floor Apartment, Fuengirola, Costa del Sol. 2 Bedrooms, 2 Bathrooms, Built 97 m<sup>2</sup> + Terrace 17 m<sup>2</sup>. Total 114 m2. BEACHFRONT FUENGIROLA, PASEO MARÍTIMO. Spacious 2 bed + 2 bath apartment with unobstructed sea views! Recently reformed kitchen and bath rooms. Large South facing terrace with sliding glass curtains that can be totally opened to enjoy the Sun and Sea breeze. One of the best and sought after buildings on 1st line beach, very well maintained community with pool and garden, free communal parking +possibility to rent an underground parking space. Easy access from the street and has 2 elevators. All the shops, restaurants and other services at hand when you step out from the building, and just few steps from the best sandy beaches! NEW ON THE MARKET - BOOK YOUR VIEWING NOW!! Setting : Beachfront, Town, Commercial Area, Close To Port, Close To Shops, Close To Schools, Close To Marina, Front Line Beach Complex. Orientation : South. Condition : Excellent. Pool : Communal, Children`s Pool. Climate Control : Air Conditioning, Hot A/C, Cold A/C. Views : Sea, Beach, Panoramic, Urban. Features : Covered Terrace, Lift, Fitted Wardrobes, Near Transport, Private Terrace, Utility Room, Access for people with reduced mobility, Marble Flooring, Double Glazing, Restaurant On Site, Fiber Optic. Furniture : Fully Furnished. Kitchen : Fully Fitted. Garden : Communal. Security : Entry Phone, Alarm System. Parking : Communal. Utilities : Electricity, Drinkable Water, Telephone. Category : Beachfront.