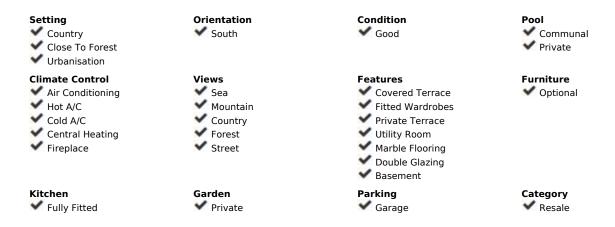

## Sales - House - Benahavís 585.000€

Benahavís House

Community: 4,920 EUR / year IBI: 543 EUR / year Rubbish: 28 EUR / year

4

3.5

207 m2

Located in the picturesque development of La Heredia de Monte Mayor, this delightful townhouse offers a blend of Spanish charm and modern comfort. Located in the heart of popular Monte Mayor resort, the property is set in a traditional pueblo-style community known for its colourful architecture, cobbled streets, and breathtaking surroundings. The townhouse boasts views of the mountains and the Mediterranean Sea from its terraces, creating the perfect setting for relaxation or entertaining. Inside, you'll find well-appointed en-suite bedrooms, each designed with a nod to Andalusian style. The home offers warmth and character, featuring traditional tiled floors and inviting living spaces that reflect the charm of its Spanish heritage. This property is ideal for those seeking a tranquil retreat in a private and secure community while remaining just a short drive from the vibrant amenities of Marbella, Estepona, and the coastline. Whether you're looking for a permanent residence or a holiday escape, this townhouse in La Heredia de Monte Mayor offers an opportunity to experience the beauty of Andalusia. Don't miss your chance to arrange a viewing today!