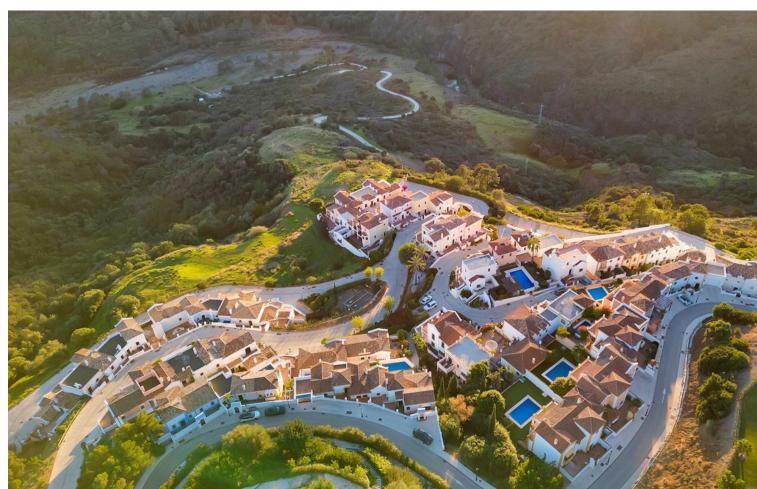

## Sales - House - Benahavís 585.000€

Benahavís House

Community: 4,920 EUR / year IBI: 543 EUR / year Rubbish: 28 EUR / year

4

3.5

207 m2

Located in the picturesque development of La Heredia de Monte Mayor, this delightful townhouse offers a blend of Spanish charm and modern comfort. Located in the heart of popular Monte Mayor resort, the property is set in a traditional pueblo-style community known for its colourful architecture, cobbled streets, and breathtaking surroundings. The townhouse boasts views of the mountains and the Mediterranean Sea from its terraces, creating the perfect setting for relaxation or entertaining. Inside, you'll find well-appointed en-suite bedrooms, each designed with a nod to Andalusian style. The home offers warmth and character, featuring traditional tiled floors and inviting living spaces that reflect the charm of its Spanish heritage. This property is ideal for those seeking a tranquil retreat in a private and secure community while remaining just a short drive from the vibrant amenities of Marbella, Estepona, and the coastline. Whether you're looking for a permanent residence or a holiday escape, this townhouse in La Heredia de Monte Mayor offers an opportunity to experience the beauty of Andalusia. Don't miss your chance to arrange a viewing today!