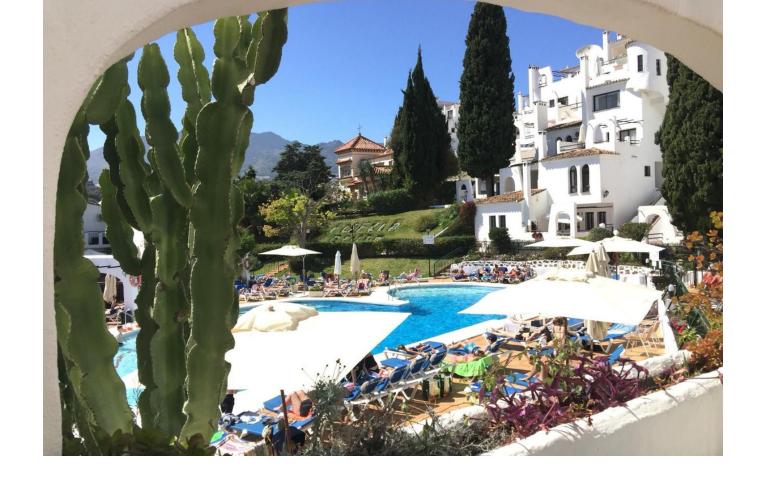

## Benalmadena Costa

**Apartment** 

3

2

85 m2

Discover a charming holiday apartment (Originally 2) nestled in the heart of the Pueblo Evita complex, a picturesque setting just a short 500-meter stroll from the sun-drenched beach. This inviting retreat offers beautiful sea views, allowing guests to bask in the natural beauty of the Mediterranean coast from the comfort of their balcony or living room. Designed with relaxation in mind, the apartment features cozy interiors, modern amenities, and access to the complex's lovely communal areas, including pools, lush gardens, and scenic walkways. Perfect for couples, families, or friends, this apartment promises an unforgettable seaside getaway with all the comforts of home close at hand