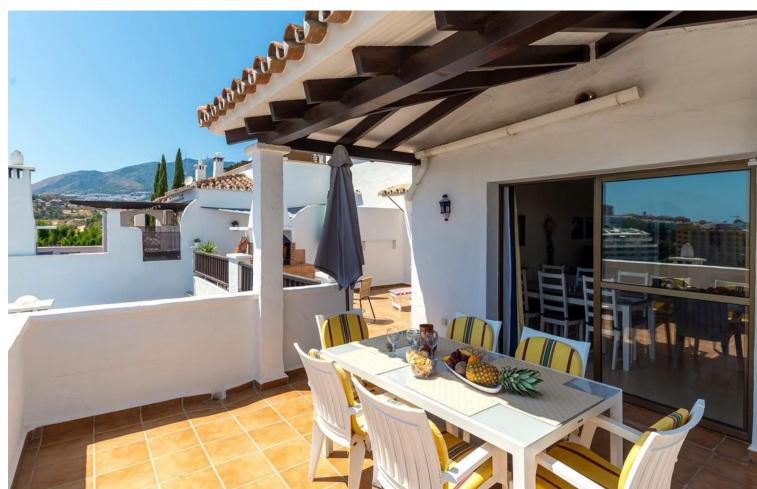

## Benalmadena Costa

**Apartment** 

3

2

85 m2

Discover a charming holiday apartment (Originally 2) nestled in the heart of the Pueblo Evita complex, a picturesque setting just a short 500-meter stroll from the sun-drenched beach. This inviting retreat offers beautiful sea views, allowing guests to bask in the natural beauty of the Mediterranean coast from the comfort of their balcony or living room. Designed with relaxation in mind, the apartment features cozy interiors, modern amenities, and access to the complex's lovely communal areas, including pools, lush gardens, and scenic walkways. Perfect for couples, families, or friends, this apartment promises an unforgettable seaside getaway with all the comforts of home close at hand