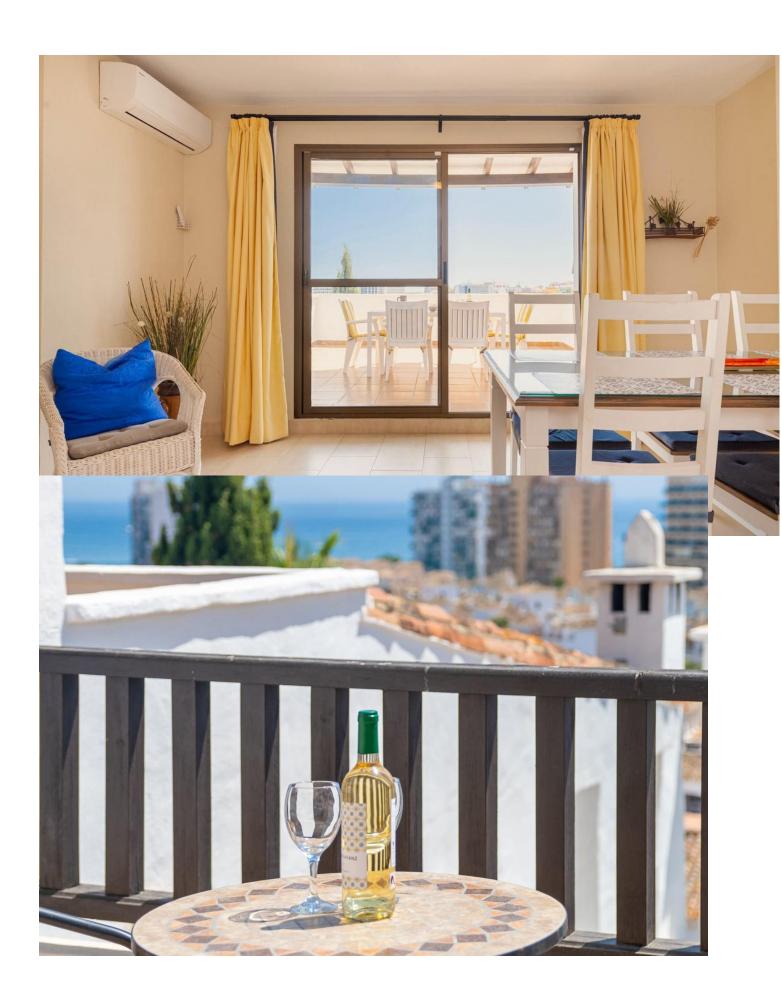

## Benalmadena Costa

**Apartment** 

3

2

85 m2

Discover a charming holiday apartment (Originally 2) nestled in the heart of the Pueblo Evita complex, a picturesque setting just a short 500-meter stroll from the sun-drenched beach. This inviting retreat offers beautiful sea views, allowing guests to bask in the natural beauty of the Mediterranean coast from the comfort of their balcony or living room. Designed with relaxation in mind, the apartment features cozy interiors, modern amenities, and access to the complex's lovely communal areas, including pools, lush gardens, and scenic walkways. Perfect for couples, families, or friends, this apartment promises an unforgettable seaside getaway with all the comforts of home close at hand