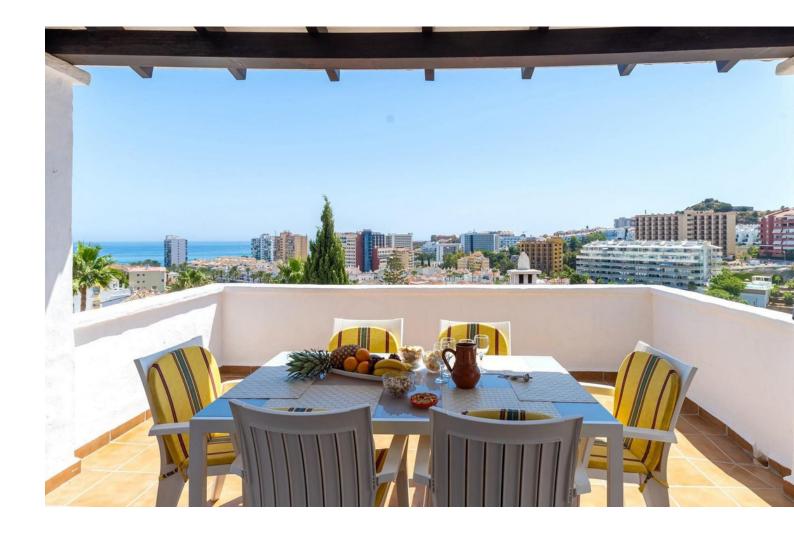

## Benalmadena Costa

**Apartment** 

3

2

85 m2

Discover a charming holiday apartment (Originally 2) nestled in the heart of the Pueblo Evita complex, a picturesque setting just a short 500-meter stroll from the sun-drenched beach. This inviting retreat offers beautiful sea views, allowing guests to bask in the natural beauty of the Mediterranean coast from the comfort of their balcony or living room. Designed with relaxation in mind, the apartment features cozy interiors, modern amenities, and access to the complex's lovely communal areas, including pools, lush gardens, and scenic walkways. Perfect for couples, families, or friends, this apartment promises an unforgettable seaside getaway with all the comforts of home close at hand