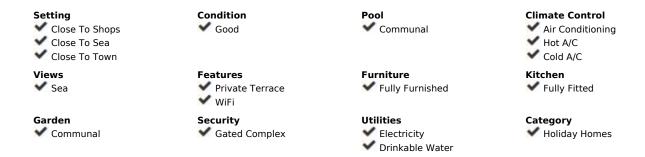

## Benalmadena Costa

**Apartment** 

3

2

85 m2

Discover a charming holiday apartment (Originally 2) nestled in the heart of the Pueblo Evita complex, a picturesque setting just a short 500-meter stroll from the sun-drenched beach. This inviting retreat offers beautiful sea views, allowing guests to bask in the natural beauty of the Mediterranean coast from the comfort of their balcony or living room. Designed with relaxation in mind, the apartment features cozy interiors, modern amenities, and access to the complex's lovely communal areas, including pools, lush gardens, and scenic walkways. Perfect for couples, families, or friends, this apartment promises an unforgettable seaside getaway with all the comforts of home close at hand