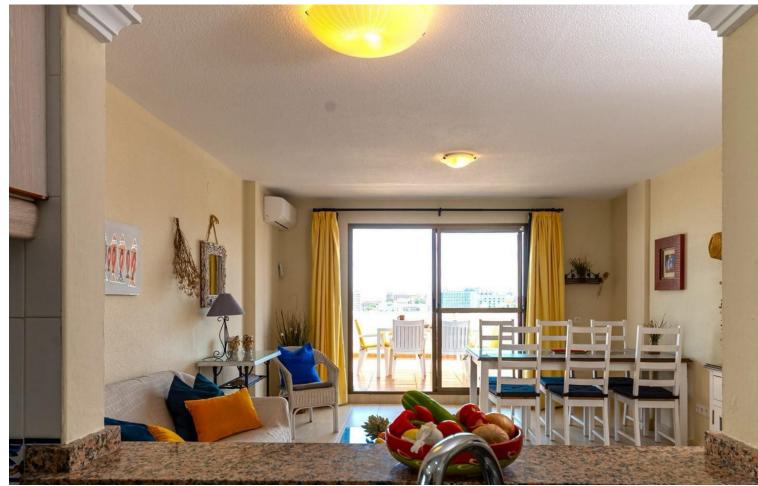

## Benalmadena Costa

**Apartment** 

3

2

85 m2

Discover a charming holiday apartment (Originally 2) nestled in the heart of the Pueblo Evita complex, a picturesque setting just a short 500-meter stroll from the sun-drenched beach. This inviting retreat offers beautiful sea views, allowing guests to bask in the natural beauty of the Mediterranean coast from the comfort of their balcony or living room. Designed with relaxation in mind, the apartment features cozy interiors, modern amenities, and access to the complex's lovely communal areas, including pools, lush gardens, and scenic walkways. Perfect for couples, families, or friends, this apartment promises an unforgettable seaside getaway with all the comforts of home close at hand