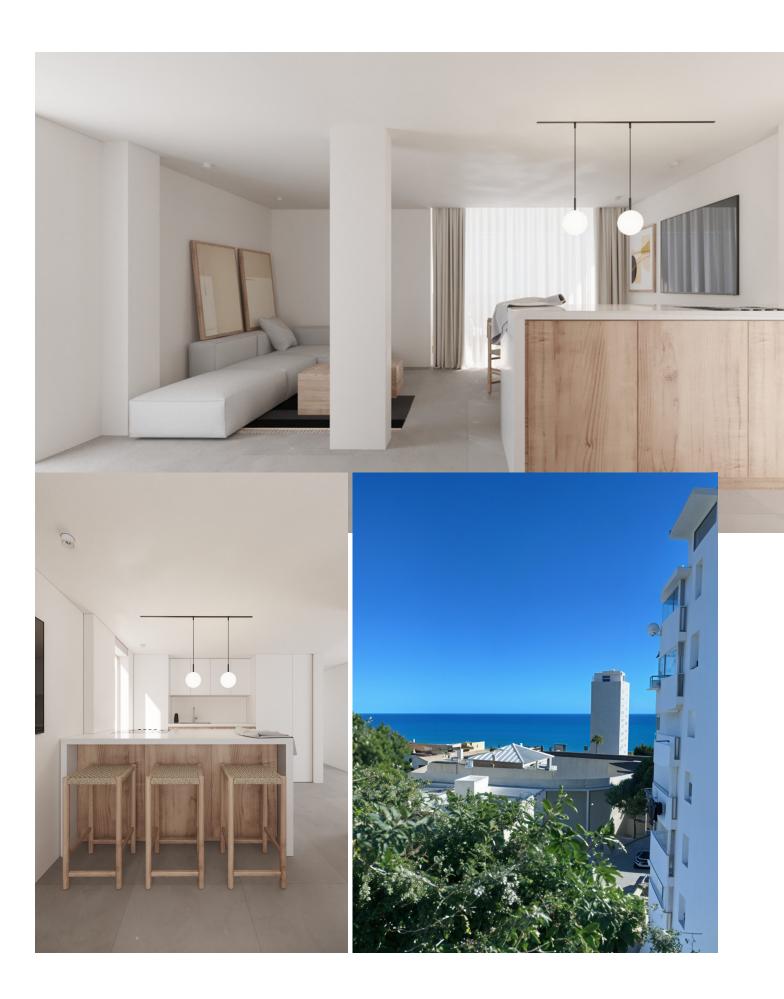

## Sales - Apartment - Estepona 420.00€

Estepona Apartment

3

2

93 m<sup>2</sup>

This apartment, located in the traditional Fishermen's Quarter, a charming neighborhood in the city of Estepona, just a few steps from the Port, the beach, the promenade, as well as Estepona's Old Town, offers sea views and an unbeatable location for those who wish to enjoy urban life with all amenities within reach. Currently undergoing a complete renovation, the property will soon be delivered in excellent condition, furnished, and ready to move in. Its proximity to the beach and a wide variety of services such as shops, restaurants, schools, and the port makes this property an ideal option for those seeking comfort and accessibility. Upon entering, you will find a spacious and bright living room, benefiting from an open-plan design that maximizes space and natural light. Glass doors lead to a private terrace where you can enjoy beautiful sea and city views. The kitchen, open to the living and dining areas, is fully equipped and modern, featuring a peninsula that provides a cozy and functional environment for daily living. The apartment has three bedrooms, all with built-in wardrobes that offer ample storage space. Sea views can be appreciated from various points of the house, including some bedrooms and the balcony of the master bedroom. The two bathrooms are designed in a contemporary and functional style, offering comfort and privacy for residents. The ceramic tile floors add a touch of elegance and are easy to maintain. The property is delivered fully furnished and equipped with air conditioning. The urban view from the apartment provides a constant connection to the vibrant life of Estepona, while its proximity to the port, the beach, the promenade, and also the old town ensures excellent connectivity with the rest of the city and its surroundings.