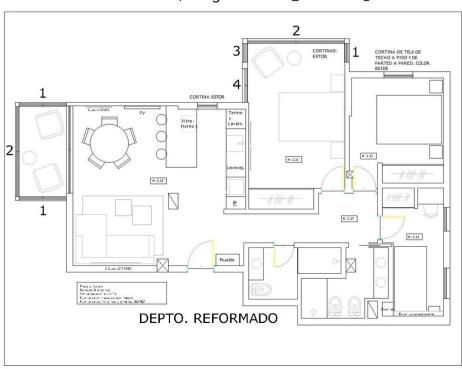

## Sales - Apartment - Estepona 420.00€

Estepona Apartment

3

2

93 m<sup>2</sup>

This apartment, located in the traditional Fishermen's Quarter, a charming neighborhood in the city of Estepona, just a few steps from the Port, the beach, the promenade, as well as Estepona's Old Town, offers sea views and an unbeatable location for those who wish to enjoy urban life with all amenities within reach. Currently undergoing a complete renovation, the property will soon be delivered in excellent condition, furnished, and ready to move in. Its proximity to the beach and a wide variety of services such as shops, restaurants, schools, and the port makes this property an ideal option for those seeking comfort and accessibility. Upon entering, you will find a spacious and bright living room, benefiting from an open-plan design that maximizes space and natural light. Glass doors lead to a private terrace where you can enjoy beautiful sea and city views. The kitchen, open to the living and dining areas, is fully equipped and modern, featuring a peninsula that provides a cozy and functional environment for daily living. The apartment has three bedrooms, all with built-in wardrobes that offer ample storage space. Sea views can be appreciated from various points of the house, including some bedrooms and the balcony of the master bedroom. The two bathrooms are designed in a contemporary and functional style, offering comfort and privacy for residents. The ceramic tile floors add a touch of elegance and are easy to maintain. The property is delivered fully furnished and equipped with air conditioning. The urban view from the apartment provides a constant connection to the vibrant life of Estepona, while its proximity to the port, the beach, the promenade, and also the old town ensures excellent connectivity with the rest of the city and its surroundings.