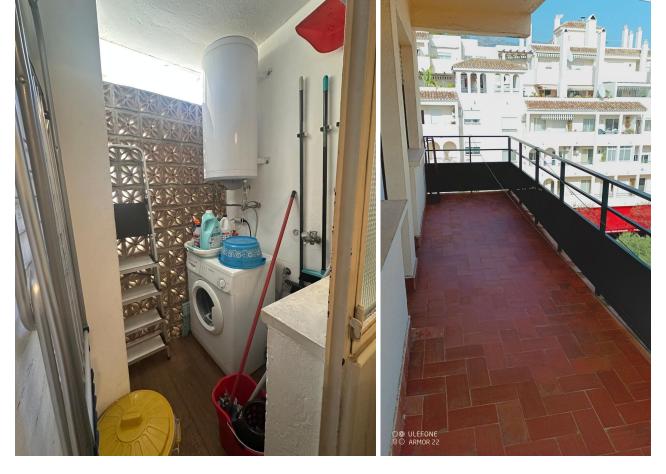

#### Setting

- 🗹 Town Commercial Area
- Close To Shops
- 🖌 Close To Sea 🖌 Close To Schools

- Features Covered Terrace
- 🖌 Lift
- Fitted Wardrobes
- 💙 Near Transport
- Private Terrace
- 🖌 Utility Room
- 🗹 Marble Flooring

Orientation 🖌 South East 🗸 South

Kitchen \star Partially Fitted Condition 🖌 Fair Renovation Required

Views 🖌 Sea 🗸 Urban

Security 💙 Gated Complex Electric Blinds Entry Phone

Category 🔨 Investment Resale