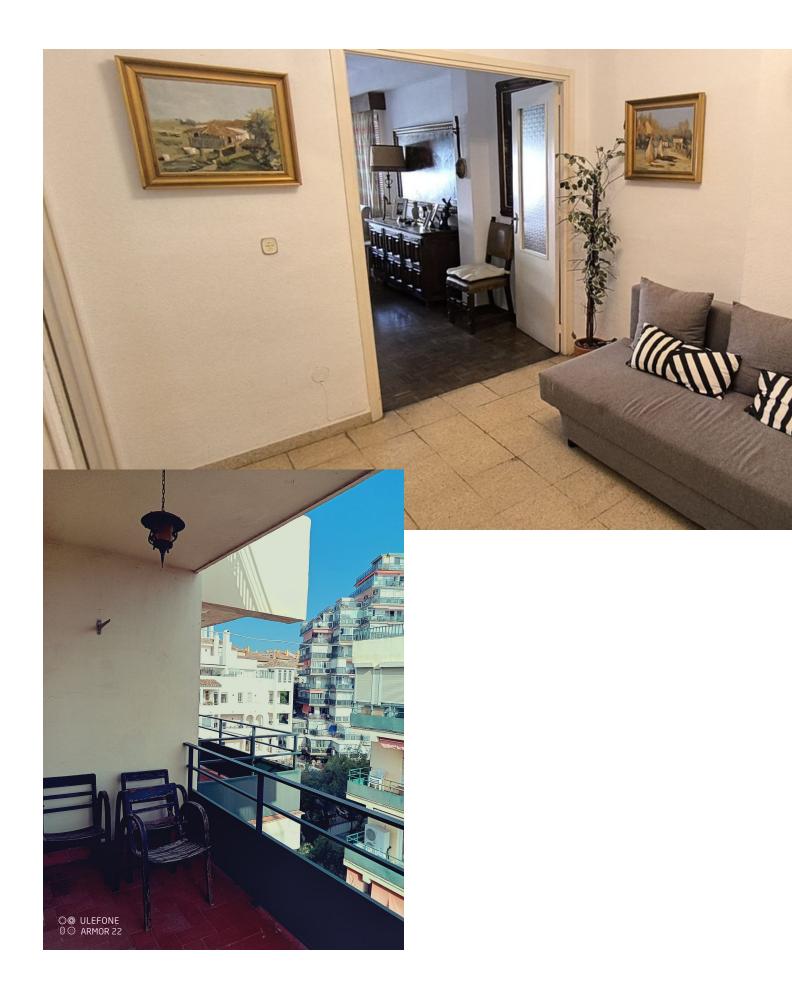

## Community: 840 EUR / year

City-Center Apartment in Marbella - A Prime Investment Opportunity \*\*Charming Apartment in Marbella Centro\*\* Discover a unique opportunity to own a spacious apartment in the heart of Marbella Centro, perfectly situated just minutes from the sun-kissed beach, the bustling Boulevard, and the enchanting Old Town with its iconic Plaza de los Naranjos. This sixth-floor gem offers a generous 124 m<sup>2</sup> of space, featuring three well-sized bedrooms, a main bathroom, a convenient guest toilet, and a separate kitchen. The expansive entrance hall seamlessly flows into a large living-dining area, which opens onto a sunlit terrace, perfect for enjoying the southern orientation. Built in 1970, this property presents an exciting refurbishment potential, allowing you to craft your dream city home or a chic holiday retreat. With built-in wardrobes and an elevator for easy access, this apartment is ideal for families seeking year-round comfort or those looking for an idyllic holiday getaway. Nestled amidst vibrant shops, exquisite restaurants, and essential amenities, this is a rare chance to invest in Marbella's lively city center. Don't let this opportunity slip away—embrace the Marbella lifestyle today!

#### Setting

- 🗹 Town Commercial Area
- Close To Shops
- 🖌 Close To Sea 🖌 Close To Schools

- Features Covered Terrace
- 🖌 Lift
- Fitted Wardrobes
- 💙 Near Transport
- Private Terrace
- 🖌 Utility Room
- 🗹 Marble Flooring

Orientation 🖌 South East 🗸 South

Kitchen \star Partially Fitted Condition 🖌 Fair Renovation Required

Views 🖌 Sea 🗸 Urban

Security 💙 Gated Complex Electric Blinds Entry Phone

Category 🔨 Investment Resale