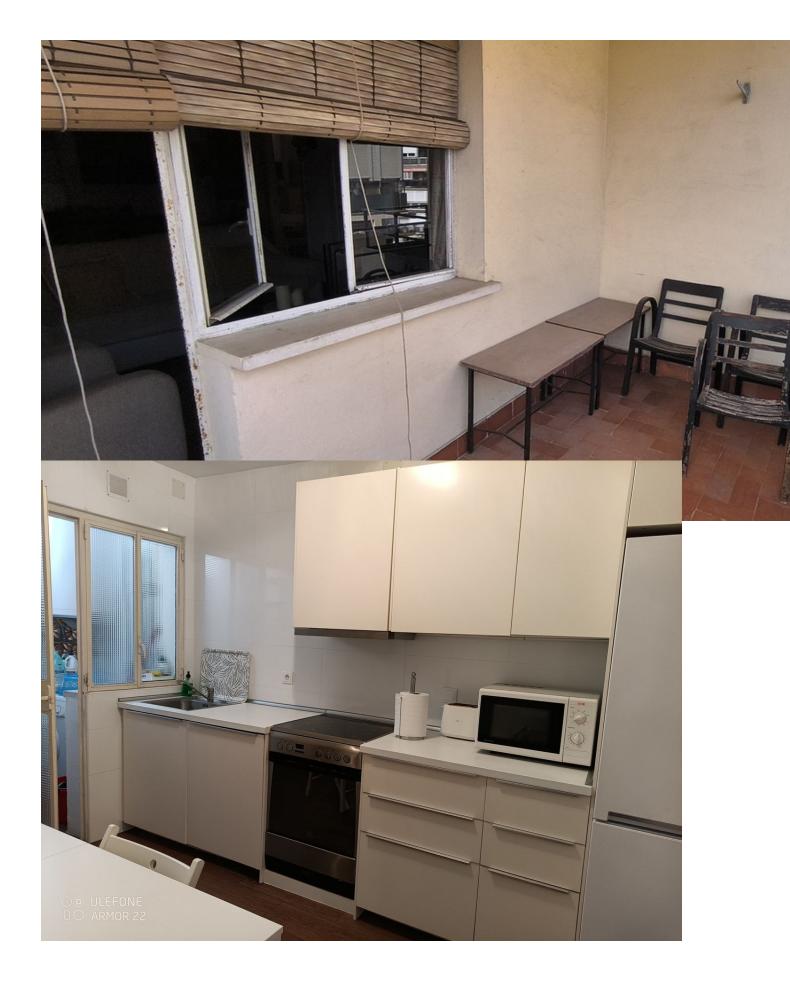

## Community: 840 EUR / year

City-Center Apartment in Marbella - A Prime Investment Opportunity \*\*Charming Apartment in Marbella Centro\*\* Discover a unique opportunity to own a spacious apartment in the heart of Marbella Centro, perfectly situated just minutes from the sun-kissed beach, the bustling Boulevard, and the enchanting Old Town with its iconic Plaza de los Naranjos. This sixth-floor gem offers a generous 124 m<sup>2</sup> of space, featuring three well-sized bedrooms, a main bathroom, a convenient guest toilet, and a separate kitchen. The expansive entrance hall seamlessly flows into a large living-dining area, which opens onto a sunlit terrace, perfect for enjoying the southern orientation. Built in 1970, this property presents an exciting refurbishment potential, allowing you to craft your dream city home or a chic holiday retreat. With built-in wardrobes and an elevator for easy access, this apartment is ideal for families seeking year-round comfort or those looking for an idyllic holiday getaway. Nestled amidst vibrant shops, exquisite restaurants, and essential amenities, this is a rare chance to invest in Marbella's lively city center. Don't let this opportunity slip away—embrace the Marbella lifestyle today!

#### Setting

- 🗹 Town Commercial Area
- Close To Shops
- 🖌 Close To Sea 🖌 Close To Schools

- Features Covered Terrace
- 🖌 Lift
- Fitted Wardrobes
- 💙 Near Transport
- Private Terrace
- 🖌 Utility Room
- 🗹 Marble Flooring

Orientation 🖌 South East 🗸 South

Kitchen \star Partially Fitted Condition 🖌 Fair Renovation Required

Views 🖌 Sea 🗸 Urban

Security 💙 Gated Complex Electric Blinds Entry Phone

Category 🔨 Investment Resale